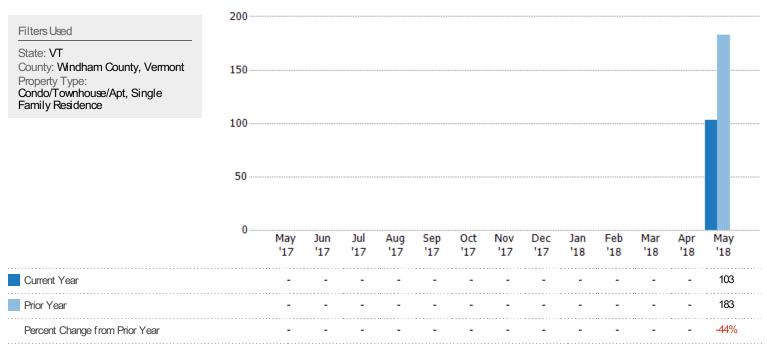

#### New Listings

The number of new single-family, condominium and townhome listings that were added each month.