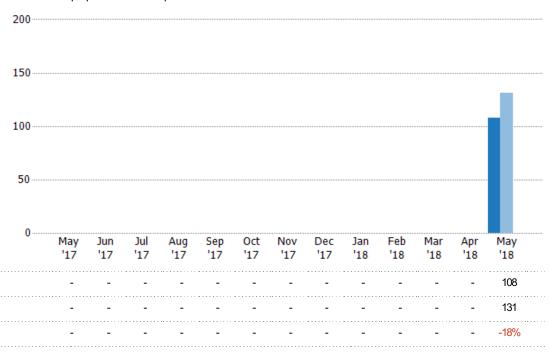

#### **Pending Sales**

The number of single-family, condominium and townhome properties with accepted offers that were available at the end each month.