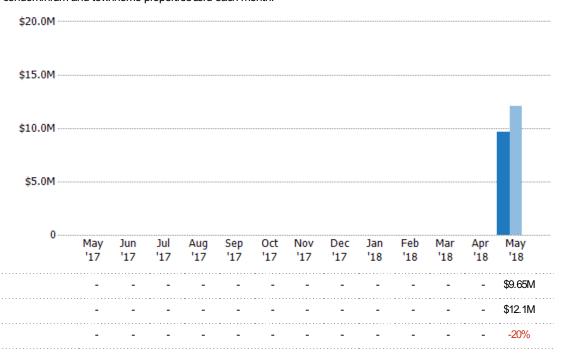

#### **Closed Sales Volume**

Percent Change from Prior Year

Current Year

Prior Year

The sum of the sales price of single-family, condominium and townhome properties sold each month.

State: VT
County: Washington County,
Vermont
Property Type:
Condo/Townhouse/Apt, Single
Family Residence

Current Year

Percent Change from Prior Year