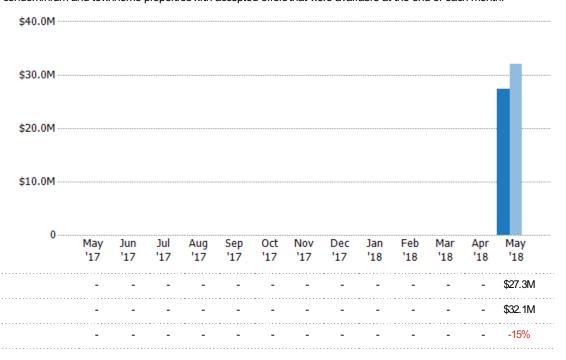

### Pending Sales Volume

Percent Change from Prior Year

Current Year

Prior Year

The sum of the sales price of single-family, condominium and townhome properties with accepted offers that were available at the end of each month.