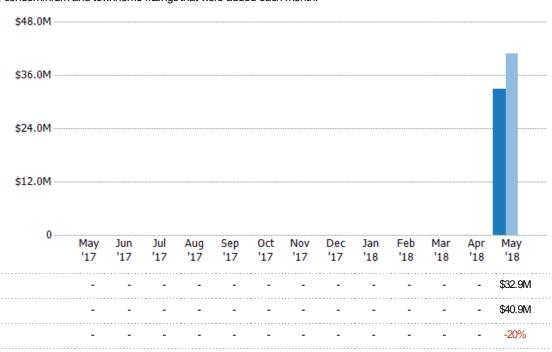

### New Listing Volume

Percent Change from Prior Year

Current Year

Prior Year

The sum of the listing price of single-family, condominium and townhome listings that were added each month.

Filters Used

State: VT
County: Washington County,
Vermont
Property Type:
Condo/Townhouse/Apt, Single
Family Residence