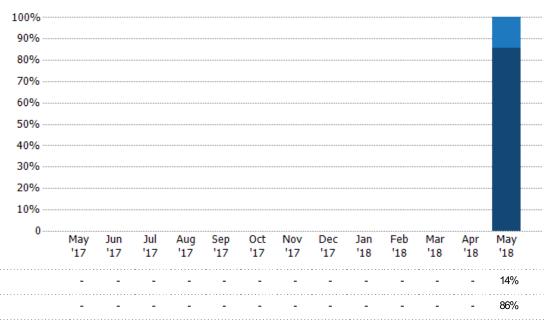

#### Closed Sales by Property Type

The percentage of single-family, condominium and townhome properties sold each month by property type.

Filters Used

State: VT

County: Washington County,

Vermont Property Type:

Condo/Townhouse/Apt, Single

Family Residence

Condo/Townhouse