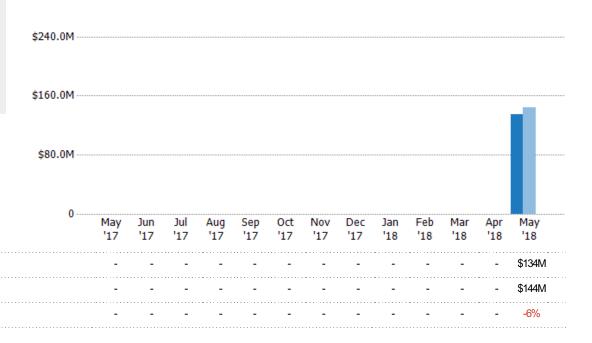

#### **Active Listings**

The number of active single-family, condominium and townhome listings at the end of each month.

State: VT
County: Washington County,
Vermont
Property Type:
Condo/Townhouse/Apt, Single
Family Residence

### **Active Listing Volume**

Percent Change from Prior Year

Current Year

Prior Year

The sum of the listing price of active single-family, condominium and townhome listings at the end of each month.

State: VT
County: Washington County,
Vermont
Property Type:
Condo/Townhouse/Apt, Single
Family Residence