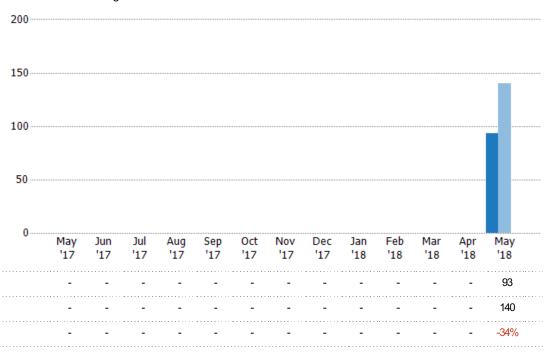

#### **New Listings**

The number of new single-family, condominium and townhome listings that were added each month.