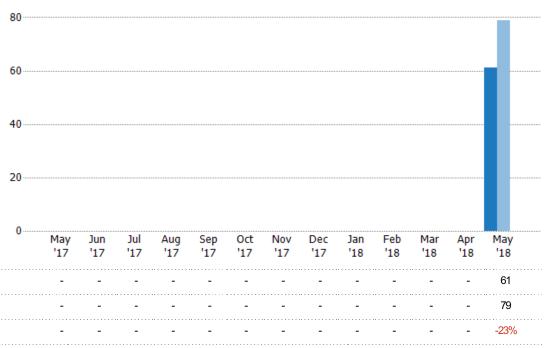

#### **Pending Sales**

The number of single-family, condominium and townhome properties with accepted offers that were available at the end each month.

### Pending Sales Volume

Percent Change from Prior Year

Current Year

Prior Year

The sum of the sales price of single-family, condominium and townhome properties with accepted offers that were available at the end of each month.