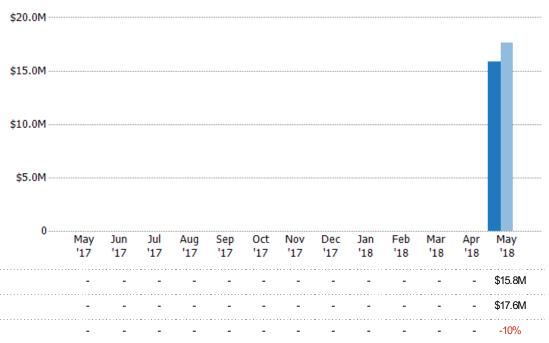

### New Pending Sales Volume

Percent Change from Prior Year

The sum of the sales price of single-family, condominium and townhome properties with accepted offers that were added each month.

Current Year

Percent Change from Prior Year