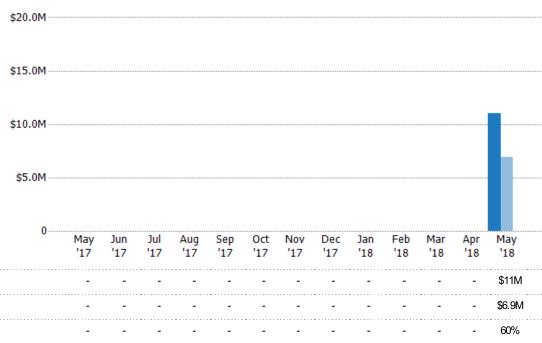

## New Pending Sales Volume

Percent Change from Prior Year

The sum of the sales price of single-family, condominium and townhome properties with accepted offers that were added each month.

State: VT County: Orleans County, Vermont Property Type: Condo/Townhouse/Apt, Single Family Residence

Current Year

Percent Change from Prior Year