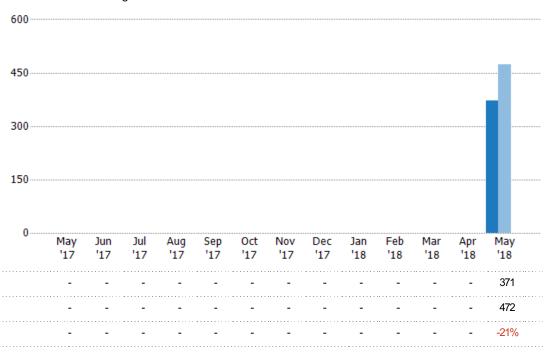

#### **Active Listings**

The number of active single-family, condominium and townhome listings at the end of each month.

## Active/Pending/Sold Units

The number of single-family, condominium and townhome properties that were Active, Pending and Sold each month.

|                                                                                                       | 400 |     |        |        |        |        |     |     |        |     |     |     |          |
|-------------------------------------------------------------------------------------------------------|-----|-----|--------|--------|--------|--------|-----|-----|--------|-----|-----|-----|----------|
| State: VT County: Orleans County, Vermont Property Type: Condo/Townhouse/Apt, Single Family Residence | 300 |     |        |        |        |        |     |     |        |     |     |     |          |
|                                                                                                       | 200 |     |        |        |        |        |     |     |        |     |     |     |          |
|                                                                                                       |     |     |        |        |        |        |     |     |        |     |     |     |          |
|                                                                                                       | 100 |     |        |        |        |        |     |     |        |     |     |     |          |
|                                                                                                       | 100 |     |        |        |        |        |     |     |        |     |     |     |          |
|                                                                                                       |     |     |        |        |        |        |     |     |        |     |     |     |          |
|                                                                                                       | 0   |     |        |        |        |        |     |     |        |     |     |     |          |
|                                                                                                       | May | Jun | Jul    | Aug    | Sep    | Oct    | Nov | Dec | Jan    | Feb | Mar | Apr | May      |
|                                                                                                       | '17 | '17 | '17    | '17    | '17    | '17    | '17 | '17 | '18    | '18 | '18 | '18 | '18      |
| Active                                                                                                | -   | -   | -      | -      | -      | -      | -   | -   | -      | -   | -   | -   | 371      |
|                                                                                                       |     |     |        |        |        |        |     |     |        |     |     |     |          |
| Pending                                                                                               | -   | -   | -      | -      | -      | -      | -   | -   | -      | -   | -   | -   | 79       |
| Pending Sold                                                                                          | -   | -   | -<br>- | -<br>- | -<br>- | -<br>- | -   | -   | -<br>- | -   | -   | -   | 79<br>35 |