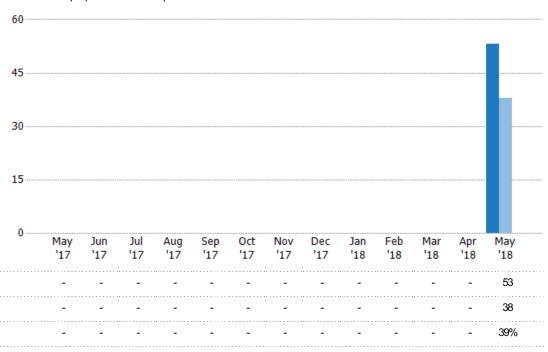

#### **Pending Sales**

The number of single-family, condominium and townhome properties with accepted offers that were available at the end each month.

## Pending Sales Volume

Percent Change from Prior Year

Current Year

Prior Year

The sum of the sales price of single-family, condominium and townhome properties with accepted offers that were available at the end of each month.

Current Year

Percent Change from Prior Year