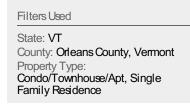

## Pending Sales Volume

Percent Change from Prior Year

Current Year

Prior Year

The sum of the sales price of single-family, condominium and townhome properties with accepted offers that were available at the end of each month.

Current Year

Percent Change from Prior Year