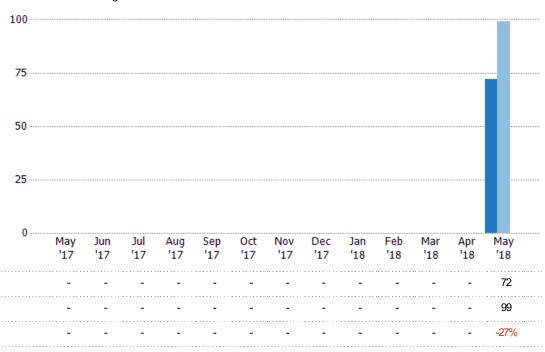

#### **New Listings**

The number of new single-family, condominium and townhome listings that were added each month.