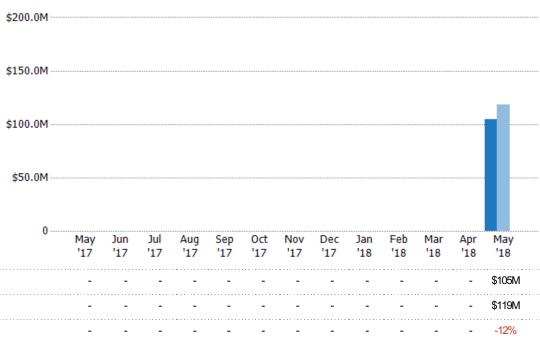

## **Active Listing Volume**

Percent Change from Prior Year

Current Year

Prior Year

The sum of the listing price of active single-family, condominium and townhome listings at the end of each month.

State: VT County: Orleans County, Vermont Property Type: Condo/Townhouse/Apt, Single Family Residence