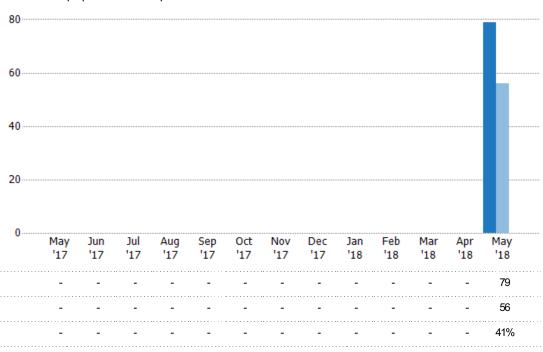

#### **New Pending Sales**

The number of single-family, condominium and townhome properties with accepted offers that were added each month.