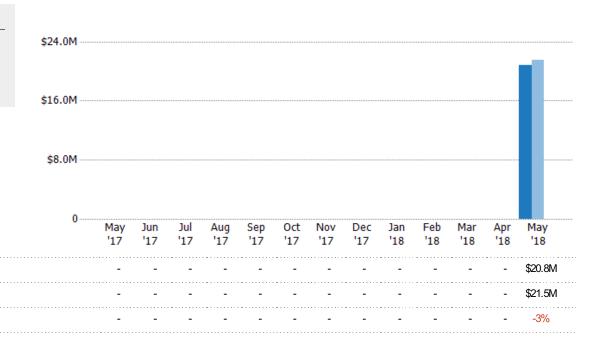

## **New Listing Volume**

Percent Change from Prior Year

Current Year

Prior Year

The sum of the listing price of single-family, condominium and townhome listings that were added each month.

State: VT
County: Orleans County, Vermont
Property Type:
Condo/Townhouse/Apt, Single
Family Residence