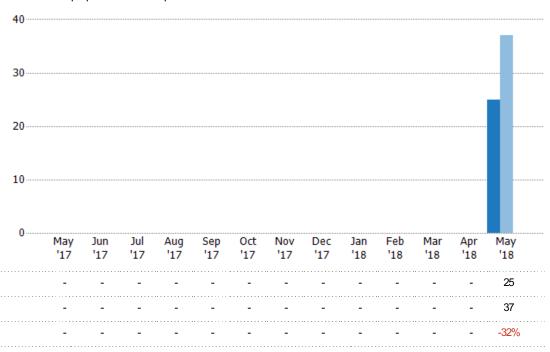

#### **Pending Sales**

The number of single-family, condominium and townhome properties with accepted offers that were available at the end each month.

## Pending Sales Volume

Percent Change from Prior Year

Current Year

Prior Year

The sum of the sales price of single-family, condominium and townhome properties with accepted offers that were available at the end of each month.