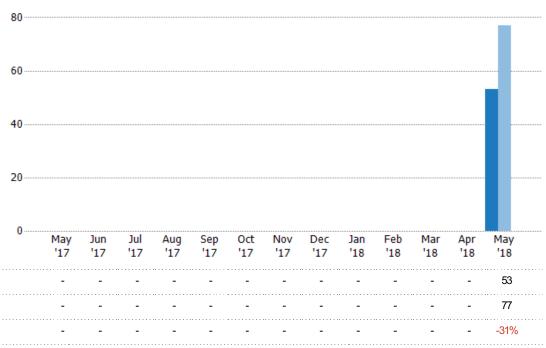

#### **New Listings**

The number of new single-family, condominium and townhome listings that were added each month.