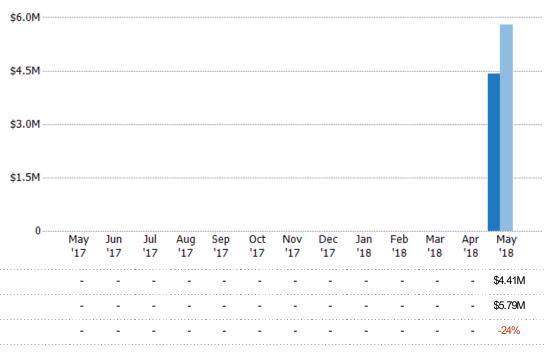

#### **Closed Sales Volume**

Percent Change from Prior Year

Current Year

Prior Year

The sum of the sales price of single-family, condominium and townhome properties sold each month.

State: VT
County: Orange County, Vermont
Property Type:
Condo/Townhouse/Apt, Single
Family Residence

Current Year

Percent Change from Prior Year