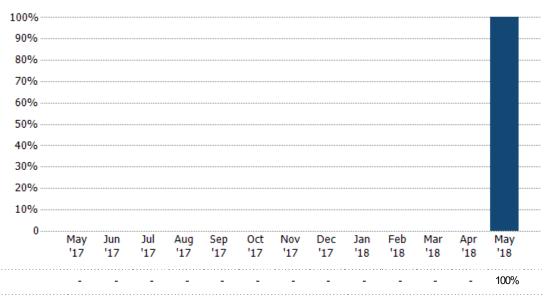

#### Median Sales Price vs Median Listing Price

The median sales price as a percentage of the median listing price for properties sold each month.

Filters Used

State: VT
County: Orange County, Vermont
Property Type:
Condo/Townhouse/Apt, Single
Family Residence

| \$100K |  |  |  |  |  |  |  |  |  |  |  |  |
|--------|--|--|--|--|--|--|--|--|--|--|--|--|
|--------|--|--|--|--|--|--|--|--|--|--|--|--|