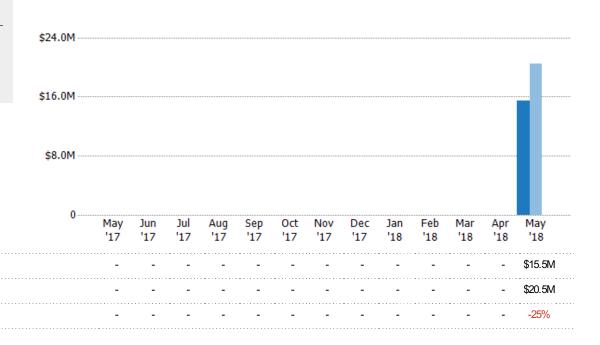

### New Listing Volume

Percent Change from Prior Year

Current Year

Prior Year

The sum of the listing price of single-family, condominium and townhome listings that were added each month.

State: VT
County: Orange County, Vermont
Property Type:
Condo/Townhouse/Apt, Single

Family Residence

Current Year

Percent Change from Prior Year