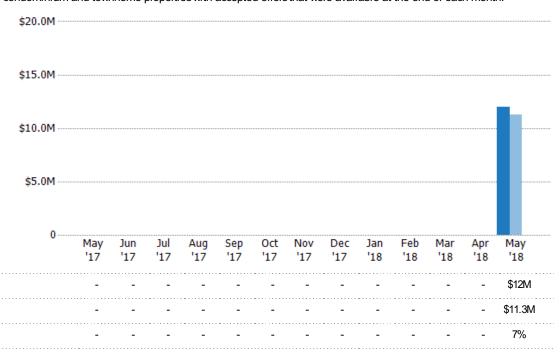

## Pending Sales Volume

Percent Change from Prior Year

Current Year

Prior Year

The sum of the sales price of single-family, condominium and townhome properties with accepted offers that were available at the end of each month.

State: VT
County: Orange County, Vermont
Property Type:
Condo/Townhouse/Apt, Single
Family Residence

Current Year

Percent Change from Prior Year