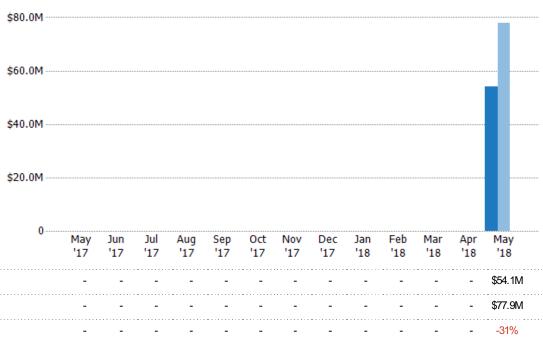

#### **Active Listings**

The number of active single-family, condominium and townhome listings at the end of each month.

Filters Used

State: VT
County: Orange County, Vermont
Property Type:
Condo/Townhouse/Apt, Single
Family Residence

### **Active Listing Volume**

Percent Change from Prior Year

Current Year

Prior Year

The sum of the listing price of active single-family, condominium and townhome listings at the end of each month.

State: VT
County: Orange County, Vermont
Property Type:
Condo/Townhouse/Apt, Single
Family Residence