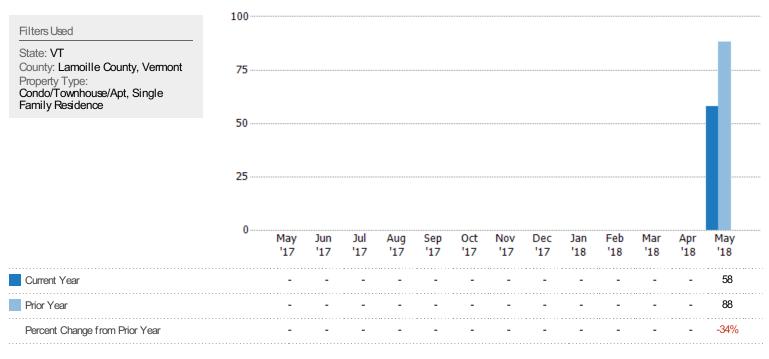

#### Active Listing Volume

The sum of the listing price of active single-family, condominium and townhome listings at the end of each month.