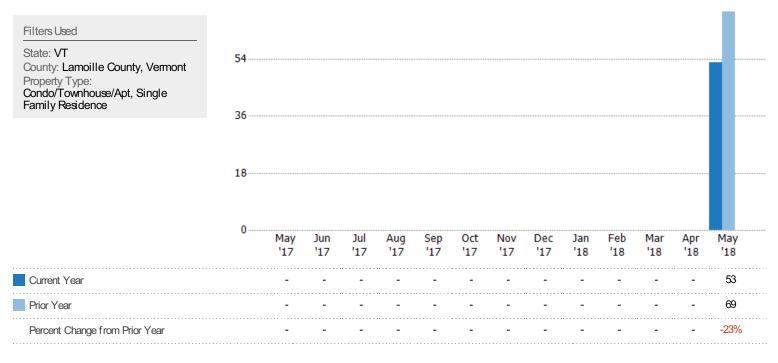

# Pending Sales

The number of single-family, condominium and townhome properties with accepted offers that were available at the end each month.

#### Pending Sales Volume

The sum of the sales price of single-family, condominium and townhome properties with accepted offers that were available at the end of each month.

| Filters Used                                                                                                       |         |            |            |            |            |            |            |            |            |            |            |            |            |            |
|--------------------------------------------------------------------------------------------------------------------|---------|------------|------------|------------|------------|------------|------------|------------|------------|------------|------------|------------|------------|------------|
| State: VT<br>County: Lamoille County, Vermont<br>Property Type:<br>Condo/Townhouse/Apt, Single<br>Family Residence | \$24.0M |            |            |            |            |            |            |            |            |            |            |            |            |            |
| Family Residence                                                                                                   | \$16.0M |            |            |            |            |            |            |            |            |            |            |            |            |            |
|                                                                                                                    |         |            |            |            |            |            |            |            |            |            |            |            |            |            |
|                                                                                                                    |         |            |            |            |            |            |            |            |            |            |            |            |            |            |
|                                                                                                                    | \$8.0M  |            |            |            |            |            |            |            |            |            |            |            |            |            |
|                                                                                                                    |         |            |            |            |            |            |            |            |            |            |            |            |            |            |
|                                                                                                                    | 0       |            |            |            |            |            |            |            |            |            |            |            |            |            |
|                                                                                                                    | -       | May<br>'17 | Jun<br>'17 | Jul<br>'17 | Aug<br>'17 | Sep<br>'17 | 0ct<br>'17 | Nov<br>'17 | Dec<br>'17 | Jan<br>'18 | Feb<br>'18 | Mar<br>'18 | Apr<br>'18 | May<br>'18 |
|                                                                                                                    |         |            |            |            |            |            |            |            |            |            |            |            |            |            |
| Current Year                                                                                                       |         | -          | -          | -          | -          | -          | -          | -          | -          | -          | -          | -          | -          | \$19.9M    |
| Prior Year                                                                                                         |         | -          | -          | -          | -          | -          | -          | -          | -          | -          | -          | -          | -          | \$27M      |
| Percent Change from Prior Year                                                                                     |         | -          | -          | -          | -          | -          | -          | -          | -          | -          | -          |            | -          | -27%       |
|                                                                                                                    |         |            |            |            |            |            |            |            |            |            |            |            |            | 2170       |