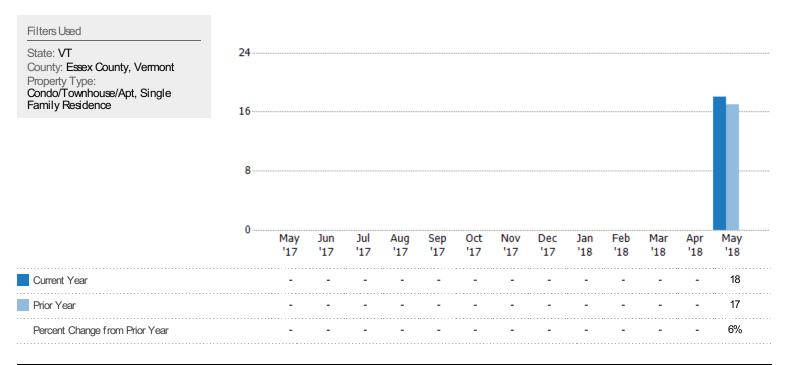

#### New Listings

The number of new single-family, condominium and townhome listings that were added each month.