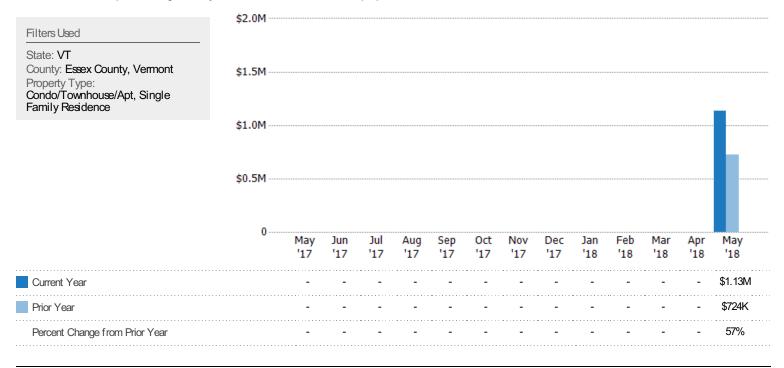

#### **Closed Sales Volume**

The sum of the sales price of single-family, condominium and townhome properties sold each month.