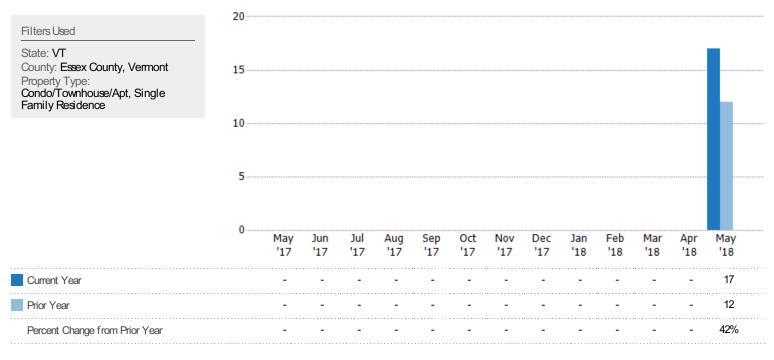

#### Pending Sales Volume

The sum of the sales price of single-family, condominium and townhome properties with accepted offers that were available at the end of each month.