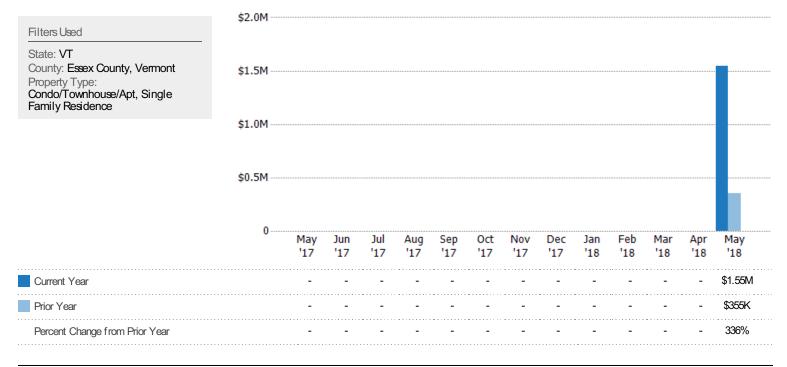

## Pending Sales

The number of single-family, condominium and townhome properties with accepted offers that were available at the end each month.