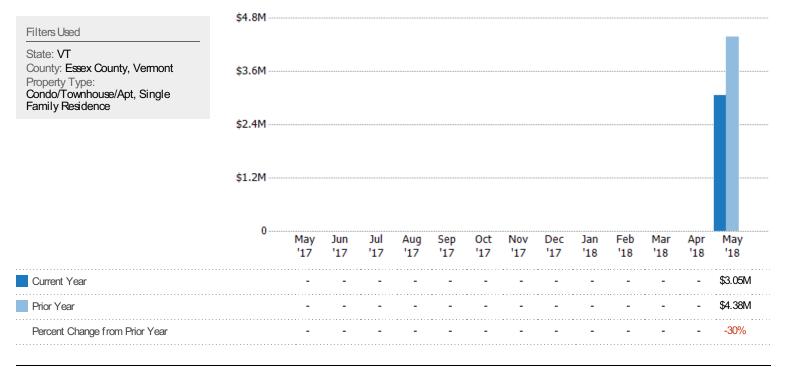

#### New Listing Volume

The sum of the listing price of single-family, condominium and townhome listings that were added each month.

合