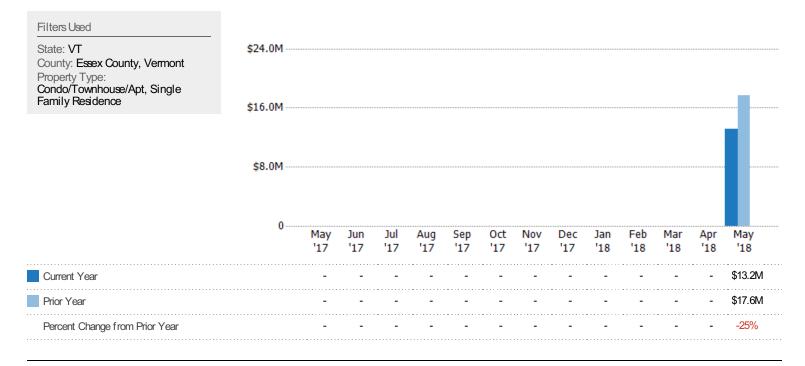

#### Active Listing Volume

The sum of the listing price of active single-family, condominium and townhome listings at the end of each month.