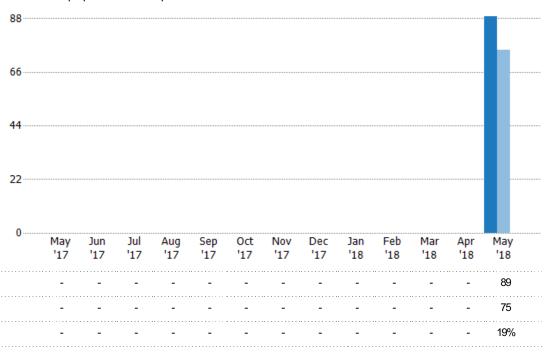

#### **Pending Sales**

The number of single-family, condominium and townhome properties with accepted offers that were available at the end each month.

### Pending Sales Volume

Percent Change from Prior Year

Current Year

Prior Year

The sum of the sales price of single-family, condominium and townhome properties with accepted offers that were available at the end of each month.