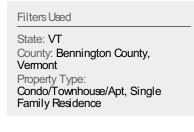

### Pending Sales Volume

Percent Change from Prior Year

Current Year

Prior Year

The sum of the sales price of single-family, condominium and townhome properties with accepted offers that were available at the end of each month.

Current Year

Percent Change from Prior Year