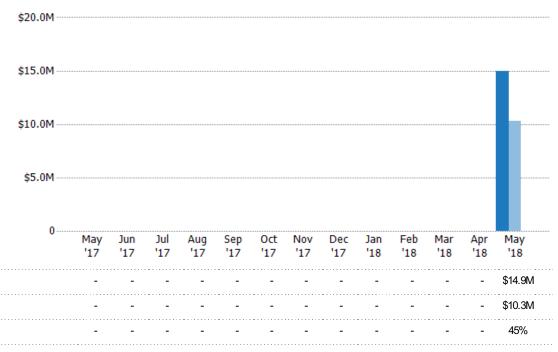

### New Pending Sales Volume

Percent Change from Prior Year

The sum of the sales price of single-family, condominium and townhome properties with accepted offers that were added each month.

Current Year

Percent Change from Prior Year

### Pending Sales Volume

Percent Change from Prior Year

Current Year

Prior Year

The sum of the sales price of single-family, condominium and townhome properties with accepted offers that were available at the end of each month.