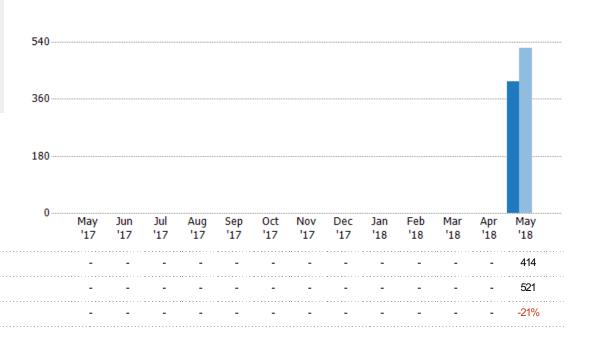

#### **Active Listings**

The number of active single-family, condominium and townhome listings at the end of each month.

## Summary of Key Listing and Sales Metrics

A summary of the key metrics selected to be included in the report. MLS sources where licensed.

| Key Metrics                     | May 2018      | May 2017      | + / -  | YTD 2018      | YTD 2017      | + / -  |
|---------------------------------|---------------|---------------|--------|---------------|---------------|--------|
| Listing Activity Charts Metrics |               |               |        |               |               |        |
| New Listing Count               | 89            | 88            | +1.1%  | 89            | 88            | +1.1%  |
| New Listing Volume              | \$25,678,500  | \$26,823,300  | -4.3%  | \$25,678,500  | \$26,823,300  | -4.3%  |
| Active Listing Count            | 414           | 521           | -20.5% | 414           | 521           | -20.5% |
| Active Listing Volume           | \$168,606,550 | \$202,776,140 | -16.9% | \$168,606,550 | \$202,776,140 | -16.9% |
| Average Listing Price           | \$407,262     | \$389,206     | +4.6%  | \$407,262     | \$389,206     | +4.6%  |
| Median Listing Price            | \$296,750     | \$270,000     | +9.9%  | \$296,750     | \$270,000     | +9.9%  |
| Median Daysin RPR               | 196.5         | 245           | -19.8% | 196.5         | 245           | -19.8% |
| Months of Inventory             | _             | _             | -      | 13.8          | 15.3          | -9.9%  |
| Absorption Rate                 | _             | _             | +-     | 7.25%         | 6.53%         | +0.7%  |
| Sales Activity Charts Metrics   |               |               | 1      |               |               |        |
| New Pending Sales Count         | 60            | 42            | +42.9% | 60            | 42            | +42.9% |
| New Pending Sales Volume        | \$14,932,900  | \$10,318,850  | +44.7% | \$14,932,900  | \$10,318,850  | +44.7% |
| Pending Sales Count             | 89            | 75            | +18.7% | 89            | 75            | +18.7% |
| Pending Sales Volume            | \$23,988,300  | \$23,697,450  | +1.2%  | \$23,988,300  | \$23,697,450  | +1.2%  |
| Closed Sales Count              | 32            | 30            | +6.7%  | 32            | 30            | +6.7%  |
| Closed Sales Volume             | \$8,437,993   | \$7,930,671   | +6.4%  | \$8,437,993   | \$7,930,671   | +6.4%  |
| Average Sales Price             | \$263,687     | \$264,356     | -0.3%  | \$263,687     | \$264,356     | -0.3%  |
| Median Sales Price              | \$209,500     | \$212,610     | -1.5%  | \$209,500     | \$212,610     | -1.5%  |