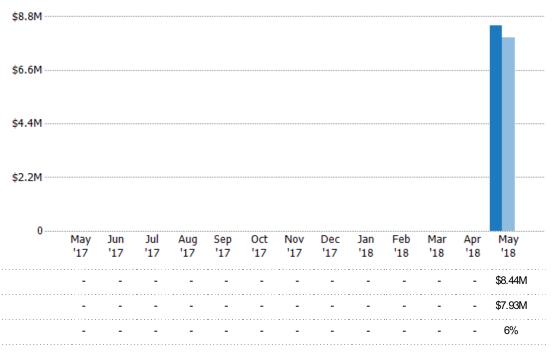

#### **Closed Sales Volume**

Percent Change from Prior Year

Current Year

Prior Year

The sum of the sales price of single-family, condominium and townhome properties sold each month.

State: VT
County: Bennington County,
Vermont
Property Type:
Condo/Townhouse/Apt, Single
Family Residence

Current Year

Percent Change from Prior Year