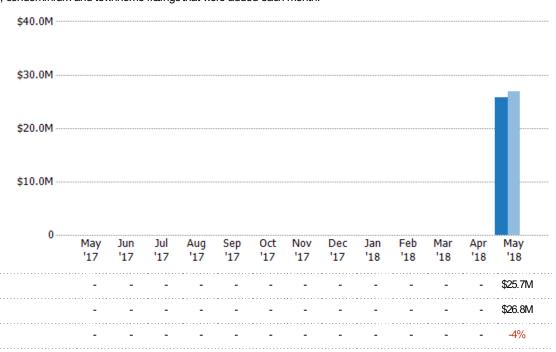

### **New Listing Volume**

Percent Change from Prior Year

Current Year

Prior Year

The sum of the listing price of single-family, condominium and townhome listings that were added each month.

Filters Used

State: VT
County: Bennington County,
Vermont
Property Type:
Condo/Townhouse/Apt, Single
Family Residence