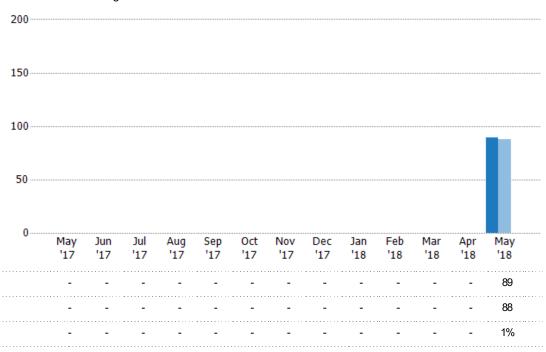

#### **New Listings**

The number of new single-family, condominium and townhome listings that were added each month.