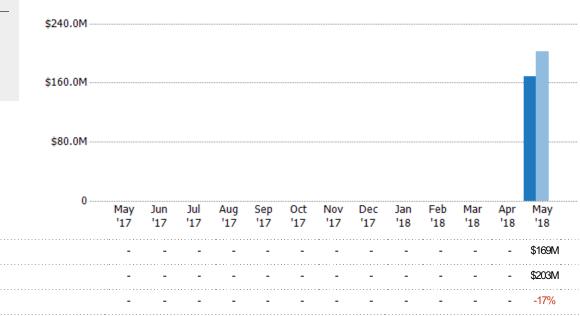

### **Active Listing Volume**

Percent Change from Prior Year

Current Year

Prior Year

The sum of the listing price of active single-family, condominium and townhome listings at the end of each month.

Current Year

## Summary of Key Listing and Sales Metrics

A summary of the key metrics selected to be included in the report. MLS sources where licensed.

| Key Metrics                     | May 2018      | May 2017      | + / -  | YTD 2018      | YTD 2017      | + / -  |
|---------------------------------|---------------|---------------|--------|---------------|---------------|--------|
| Listing Activity Charts Metrics |               |               |        |               |               |        |
| New Listing Count               | 89            | 88            | +1.1%  | 89            | 88            | +1.1%  |
| New Listing Volume              | \$25,678,500  | \$26,823,300  | -4.3%  | \$25,678,500  | \$26,823,300  | -4.3%  |
| Active Listing Count            | 414           | 521           | -20.5% | 414           | 521           | -20.5% |
| Active Listing Volume           | \$168,606,550 | \$202,776,140 | -16.9% | \$168,606,550 | \$202,776,140 | -16.9% |
| Average Listing Price           | \$407,262     | \$389,206     | +4.6%  | \$407,262     | \$389,206     | +4.6%  |
| Median Listing Price            | \$296,750     | \$270,000     | +9.9%  | \$296,750     | \$270,000     | +9.9%  |
| Median Daysin RPR               | 196.5         | 245           | -19.8% | 196.5         | 245           | -19.8% |
| Months of Inventory             | _             | _             | -      | 13.8          | 15.3          | -9.9%  |
| Absorption Rate                 | _             | _             | +-     | 7.25%         | 6.53%         | +0.7%  |
| Sales Activity Charts Metrics   |               |               | 1      |               |               |        |
| New Pending Sales Count         | 60            | 42            | +42.9% | 60            | 42            | +42.9% |
| New Pending Sales Volume        | \$14,932,900  | \$10,318,850  | +44.7% | \$14,932,900  | \$10,318,850  | +44.7% |
| Pending Sales Count             | 89            | 75            | +18.7% | 89            | 75            | +18.7% |
| Pending Sales Volume            | \$23,988,300  | \$23,697,450  | +1.2%  | \$23,988,300  | \$23,697,450  | +1.2%  |
| Closed Sales Count              | 32            | 30            | +6.7%  | 32            | 30            | +6.7%  |
| Closed Sales Volume             | \$8,437,993   | \$7,930,671   | +6.4%  | \$8,437,993   | \$7,930,671   | +6.4%  |
| Average Sales Price             | \$263,687     | \$264,356     | -0.3%  | \$263,687     | \$264,356     | -0.3%  |
| Median Sales Price              | \$209,500     | \$212,610     | -1.5%  | \$209,500     | \$212,610     | -1.5%  |