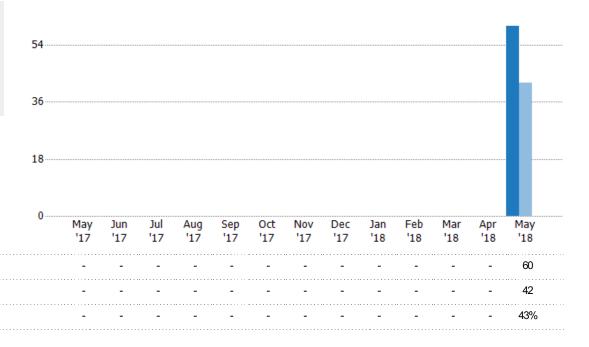

#### **New Pending Sales**

The number of single-family, condominium and townhome properties with accepted offers that were added each month.

#### **Pending Sales**

The number of single-family, condominium and townhome properties with accepted offers that were available at the end each month.