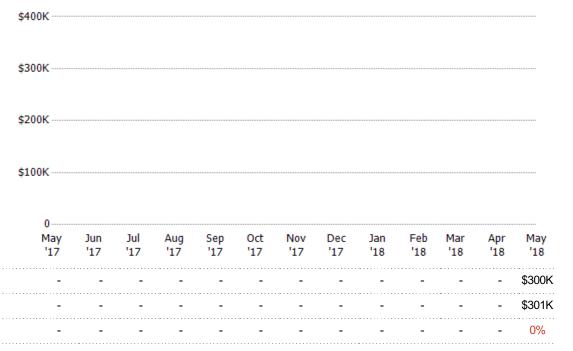

### Median Sales Price vs Median Listing Price

The median sales price as a percentage of the median listing price for properties sold each month.

Filters Used

State: VT
County: Addison County, Vermont
Property Type:
Condo/Townhouse/Apt, Single
Family Residence

Med Sales Price as a % of Med List Price

| 71000  |  |
|--------|--|
| \$300K |  |
| \$200K |  |
| \$100K |  |
|        |  |

|                                         | May<br>'17 | Jun<br>'17 | Jul<br>'17 | Aug<br>'17 | Sep<br>'17 | Oct<br>'17 | Nov<br>'17 | Dec<br>'17 | Jan<br>'18 | Feb<br>'18 | Mar<br>'18 | Apr<br>'18 | May<br>'18 |  |
|-----------------------------------------|------------|------------|------------|------------|------------|------------|------------|------------|------------|------------|------------|------------|------------|--|
| Avg Est Value                           | -          | -          | -          | -          | -          | -          | -          | -          | _          | -          | -          | -          | \$248K     |  |
| Avg Sales Price                         | -          | -          | -          | -          | -          | -          | -          | -          | -          | -          | -          | -          | \$315K     |  |
| Avg Sales Price as a % of Avg Est Value | -          | -          | -          | -          | -          | -          | -          | -          | -          | -          | -          | -          | 127%       |  |