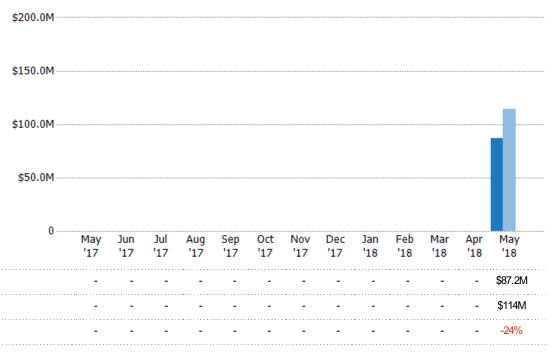

### **Active Listing Volume**

Percent Change from Prior Year

Current Year

Prior Year

The sum of the listing price of active single-family, condominium and townhome listings at the end of each month.

State: VT
County: Addison County, Vermont
Property Type:
Condo/Townhouse/Apt, Single
Family Residence

Current Year

Percent Change from Prior Year