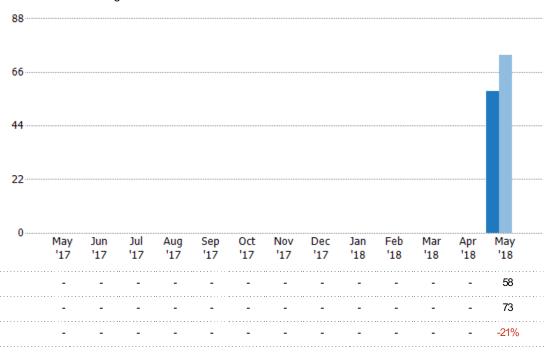

## **New Listings**

The number of new single-family, condominium and townhome listings that were added each month.

# Summary of Key Listing and Sales Metrics

A summary of the key metrics selected to be included in the report. MLS sources where licensed.

| Key Metrics                     | May 2018     | May 2017      | + / -  | YTD 2018     | YTD 2017      | + / -  |
|---------------------------------|--------------|---------------|--------|--------------|---------------|--------|
| Listing Activity Charts Metrics |              |               |        |              |               |        |
| New Listing Count               | 58           | 73            | -20.5% | 58           | 73            | -20.5% |
| New Listing Volume              | \$21,372,549 | \$23,979,194  | -10.9% | \$21,372,549 | \$23,979,194  | -10.9% |
| Active Listing Count            | 189          | 278           | -32%   | 189          | 278           | -32%   |
| Active Listing Volume           | \$87,150,559 | \$114,099,853 | -23.6% | \$87,150,559 | \$114,099,853 | -23.6% |
| Average Listing Price           | \$461,114    | \$410,431     | +12.3% | \$461,114    | \$410,431     | +12.3% |
| Median Listing Price            | \$320,000    | \$295,000     | +8.5%  | \$320,000    | \$295,000     | +8.5%  |
| Median Daysin RPR               | 138          | 120           | +15%   | 138          | 120           | +15%   |
| Months of Inventory             | _            | _             | -      | 8.6          | 11.1          | -22.7% |
| Absorption Rate                 | _            | _             | +-     | 11.64%       | 8.99%         | +2.6%  |
| Sales Activity Charts Metrics   |              | •••••         |        |              |               |        |
| New Pending Sales Count         | 37           | 48            | -22.9% | 37           | 48            | -22.9% |
| New Pending Sales Volume        | \$11,672,299 | \$14,152,225  | -17.5% | \$11,672,299 | \$14,152,225  | -17.5% |
| Pending Sales Count             | 69           | 77            | -10.4% | 69           | 77            | -10.4% |
| Pending Sales Volume            | \$21,300,050 | \$22,611,125  | -5.8%  | \$21,300,050 | \$22,611,125  | -5.8%  |
| Cloæd Sales Count               | 25           | 22            | +13.6% | 25           | 22            | +13.6% |
| Closed Sales Volume             | \$7,491,000  | \$6,613,100   | +13.3% | \$7,491,000  | \$6,613,100   | +13.3% |
| Average Sales Price             | \$299,640    | \$300,595     | -0.3%  | \$299,640    | \$300,595     | -0.3%  |
| Median Sales Price              | \$291,000    | \$258,750     | +12.5% | \$291,000    | \$258,750     | +12.5% |