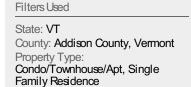

#### **Pending Sales**

The number of single-family, condominium and townhome properties with accepted offers that were available at the end each month.

## Pending Sales Volume

Percent Change from Prior Year

Current Year

Prior Year

The sum of the sales price of single-family, condominium and townhome properties with accepted offers that were available at the end of each month.

Current Year

Percent Change from Prior Year