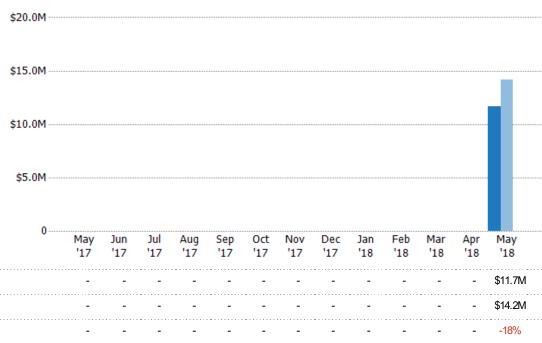

### New Pending Sales Volume

Percent Change from Prior Year

The sum of the sales price of single-family, condominium and townhome properties with accepted offers that were added each month.

State: VT
County: Addison County, Vermont
Property Type:
Condo/Townhouse/Apt, Single
Family Residence

Current Year

Percent Change from Prior Year