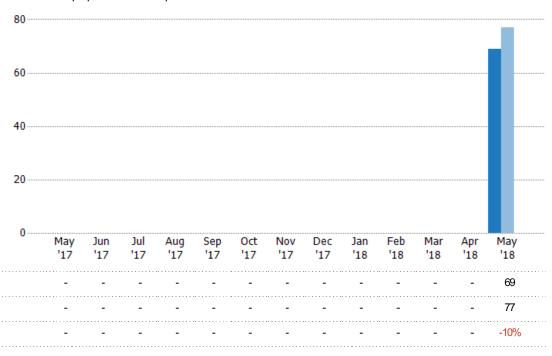

#### **Pending Sales**

The number of single-family, condominium and townhome properties with accepted offers that were available at the end each month.

## Pending Sales Volume

Percent Change from Prior Year

Current Year

Prior Year

The sum of the sales price of single-family, condominium and townhome properties with accepted offers that were available at the end of each month.