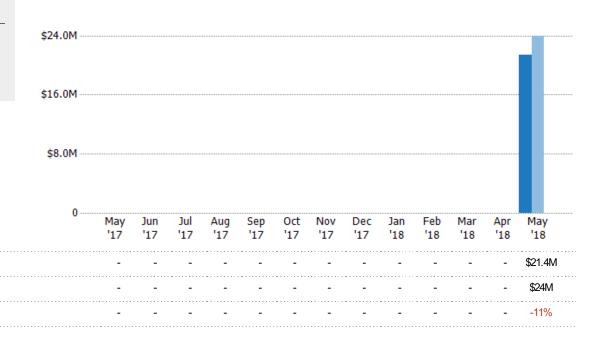

### New Listing Volume

Percent Change from Prior Year

Current Year
Prior Year

The sum of the listing price of single-family, condominium and townhome listings that were added each month.

State: VT
County: Addison County, Vermont
Property Type:
Condo/Townhouse/Apt, Single

# Summary of Key Listing and Sales Metrics

A summary of the key metrics selected to be included in the report. MLS sources where licensed.

| Key Metrics                     | May 2018     | May 2017      | + / -  | YTD 2018     | YTD 2017      | + / -  |
|---------------------------------|--------------|---------------|--------|--------------|---------------|--------|
| Listing Activity Charts Metrics |              |               |        |              |               |        |
| New Listing Count               | 58           | 73            | -20.5% | 58           | 73            | -20.5% |
| New Listing Volume              | \$21,372,549 | \$23,979,194  | -10.9% | \$21,372,549 | \$23,979,194  | -10.9% |
| Active Listing Count            | 189          | 278           | -32%   | 189          | 278           | -32%   |
| Active Listing Volume           | \$87,150,559 | \$114,099,853 | -23.6% | \$87,150,559 | \$114,099,853 | -23.6% |
| Average Listing Price           | \$461,114    | \$410,431     | +12.3% | \$461,114    | \$410,431     | +12.3% |
| Median Listing Price            | \$320,000    | \$295,000     | +8.5%  | \$320,000    | \$295,000     | +8.5%  |
| Median Daysin RPR               | 138          | 120           | +15%   | 138          | 120           | +15%   |
| Months of Inventory             | _            | _             | -      | 8.6          | 11.1          | -22.7% |
| Absorption Rate                 | _            | _             | +-     | 11.64%       | 8.99%         | +2.6%  |
| Sales Activity Charts Metrics   |              | •••••         |        |              |               |        |
| New Pending Sales Count         | 37           | 48            | -22.9% | 37           | 48            | -22.9% |
| New Pending Sales Volume        | \$11,672,299 | \$14,152,225  | -17.5% | \$11,672,299 | \$14,152,225  | -17.5% |
| Pending Sales Count             | 69           | 77            | -10.4% | 69           | 77            | -10.4% |
| Pending Sales Volume            | \$21,300,050 | \$22,611,125  | -5.8%  | \$21,300,050 | \$22,611,125  | -5.8%  |
| Cloæd Sales Count               | 25           | 22            | +13.6% | 25           | 22            | +13.6% |
| Closed Sales Volume             | \$7,491,000  | \$6,613,100   | +13.3% | \$7,491,000  | \$6,613,100   | +13.3% |
| Average Sales Price             | \$299,640    | \$300,595     | -0.3%  | \$299,640    | \$300,595     | -0.3%  |
| Median Sales Price              | \$291,000    | \$258,750     | +12.5% | \$291,000    | \$258,750     | +12.5% |