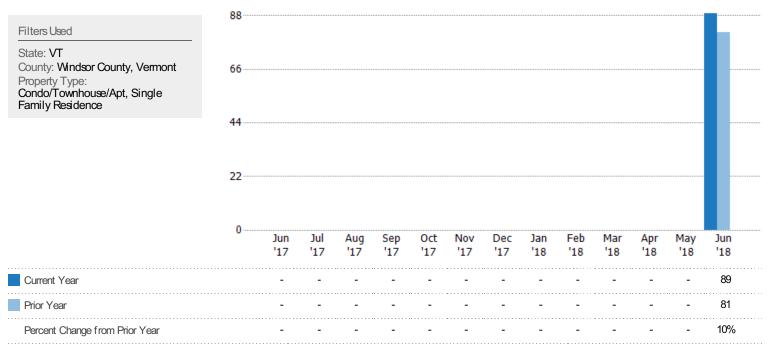

#### New Pending Sales

The number of single-family, condominium and townhome properties with accepted offers that were added each month.