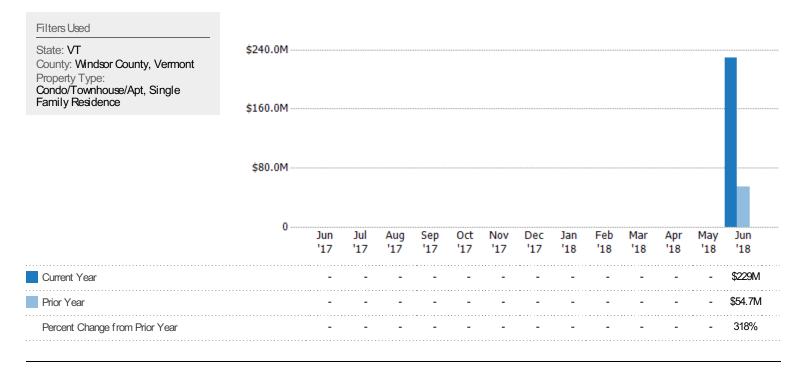

#### New Listing Volume

The sum of the listing price of single-family, condominium and townhome listings that were added each month.