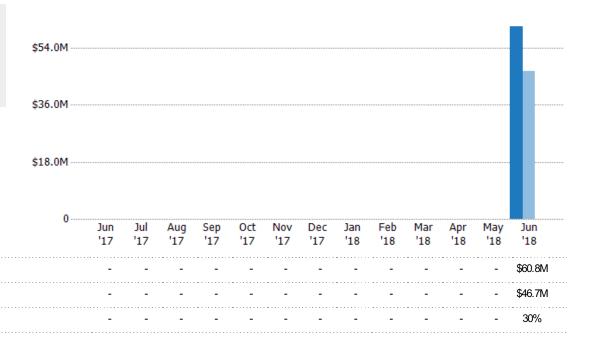

#### **Active Listings**

The number of active single-family, condominium and townhome listings at the end of each month.

Filters Used

State: VT
County: Windham County, Vermont
Property Type:
Condo/Townhouse/Apt, Single
Family Residence

### **Active Listing Volume**

Percent Change from Prior Year

Current Year

Prior Year

The sum of the listing price of active single-family, condominium and townhome listings at the end of each month.

State: VT
County: Windham County, Vermont
Property Type:
Condo/Townhouse/Apt, Single
Family Residence