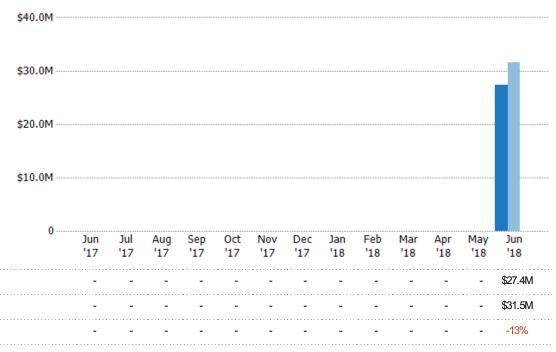

### Pending Sales Volume

Percent Change from Prior Year

Current Year

Prior Year

The sum of the sales price of single-family, condominium and townhome properties with accepted offers that were available at the end of each month.

Current Year

Percent Change from Prior Year