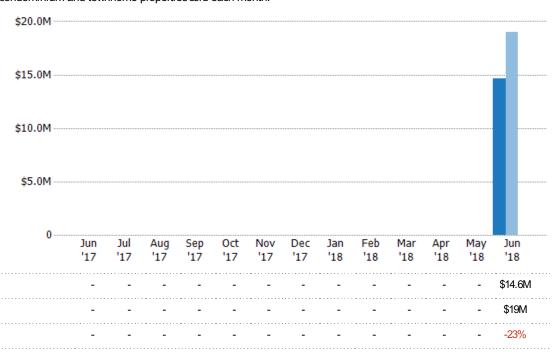

#### **Closed Sales Volume**

Percent Change from Prior Year

Current Year
Prior Year

The sum of the sales price of single-family, condominium and townhome properties sold each month.

Filters Used
State: VT
County: Windham County, Vermont
Property Type:
Condo/Townhouse/Apt, Single
Family Residence

Current Year

Percent Change from Prior Year