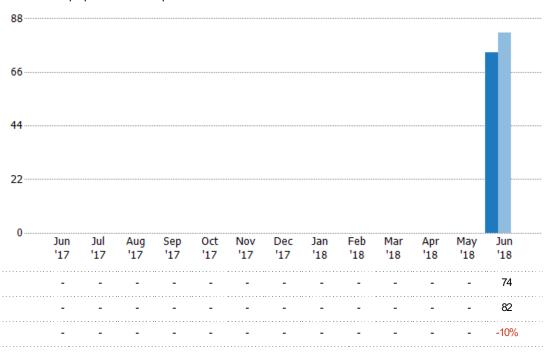

#### **New Pending Sales**

The number of single-family, condominium and townhome properties with accepted offers that were added each month.

### New Pending Sales Volume

Percent Change from Prior Year

The sum of the sales price of single-family, condominium and townhome properties with accepted offers that were added each month.

State: VT
County: Windham County, Vermont
Property Type:
Condo/Townhouse/Apt, Single
Family Residence

Current Year

Percent Change from Prior Year