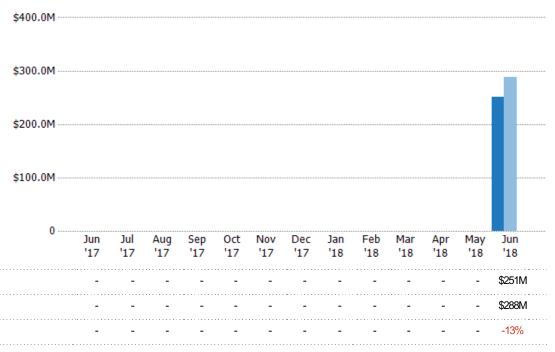

### **Active Listing Volume**

Percent Change from Prior Year

Current Year

Prior Year

The sum of the listing price of active single-family, condominium and townhome listings at the end of each month.

State: VT
County: Windham County, Vermont
Property Type:
Condo/Townhouse/Apt, Single
Family Residence

Current Year

Percent Change from Prior Year

\$422K

\$371K