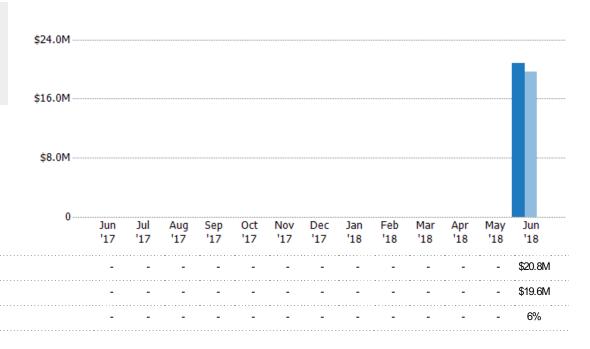

### New Pending Sales Volume

Percent Change from Prior Year

The sum of the sales price of single-family, condominium and townhome properties with accepted offers that were added each month.

State: VT
County: Windham County, Vermont
Property Type:
Condo/Townhouse/Apt, Single
Family Residence

Current Year

Percent Change from Prior Year