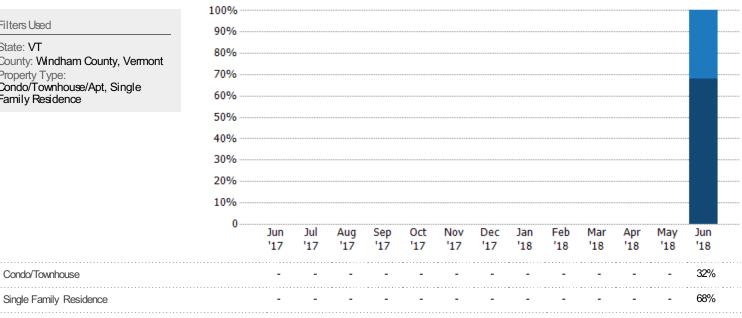

### Closed Sales by Property Type

The percentage of single-family, condominium and townhome properties sold each month by property type.

Filters Used

State: VT

County: Windham County, Vermont

Property Type:

Condo/Townhouse/Apt, Single

Family Residence

Condo/Townhouse