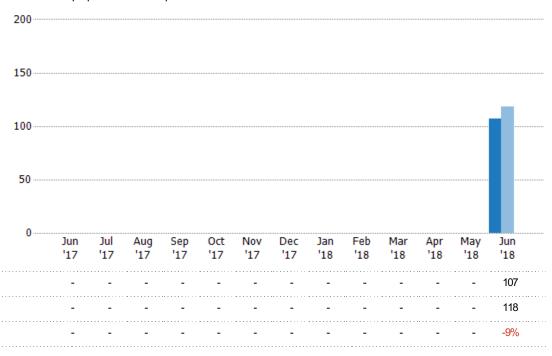

#### **Pending Sales**

The number of single-family, condominium and townhome properties with accepted offers that were available at the end each month.