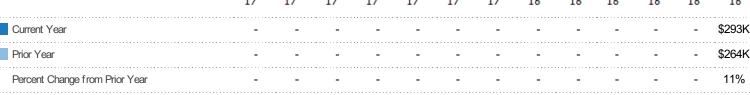

### **Average Sales Price**

The average sales price of the single-family, condominium and townhome properties sold each month.

Filters Used State: VT County: Windham County, Vermont Property Type: Condo/Townhouse/Apt, Single Family Residence

\$300K \$225K \$150K \$75K Jun Jul Aug Sep 0ct Nov Dec Jan Feb Mar Apr May Jun '17 '17 '17 '17 '17 '17 '17 '18 '18 '18 '18 '18 '18 \$293K \$264K

May

'18

'18

Jun

'18