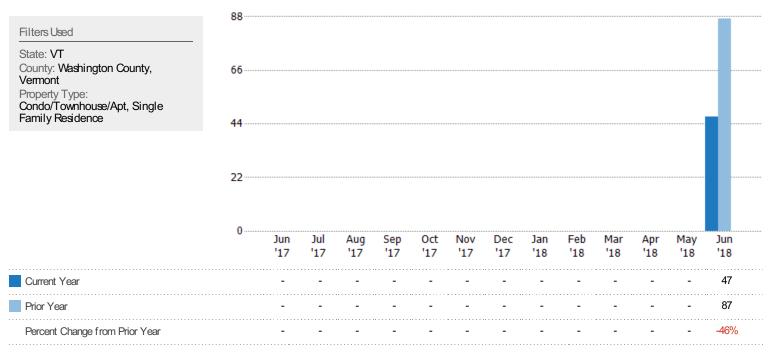

## Closed Sales

The total number of single-family, condominium and townhome properties sold each month.