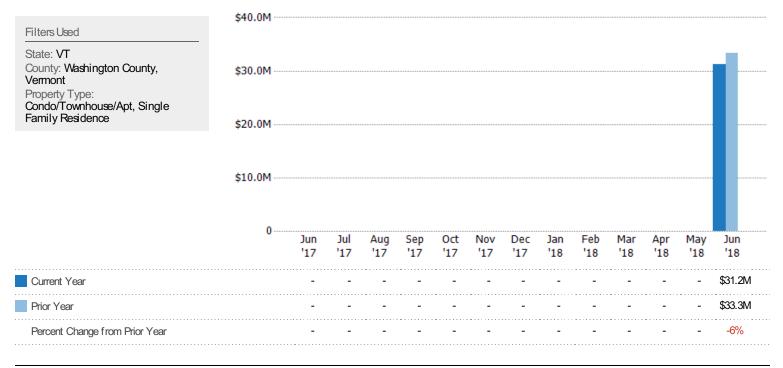

#### New Listing Volume

The sum of the listing price of single-family, condominium and townhome listings that were added each month.