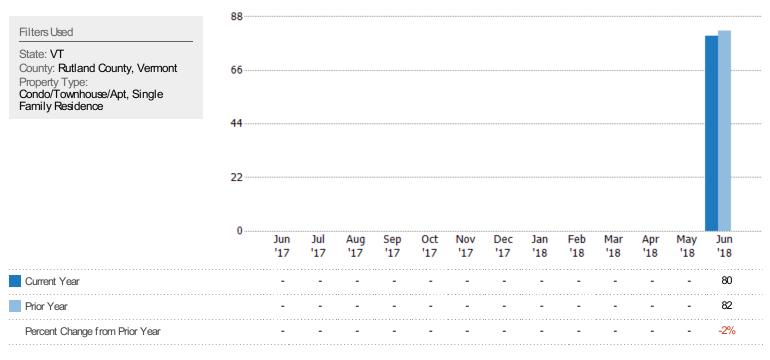

#### New Pending Sales

The number of single-family, condominium and townhome properties with accepted offers that were added each month.