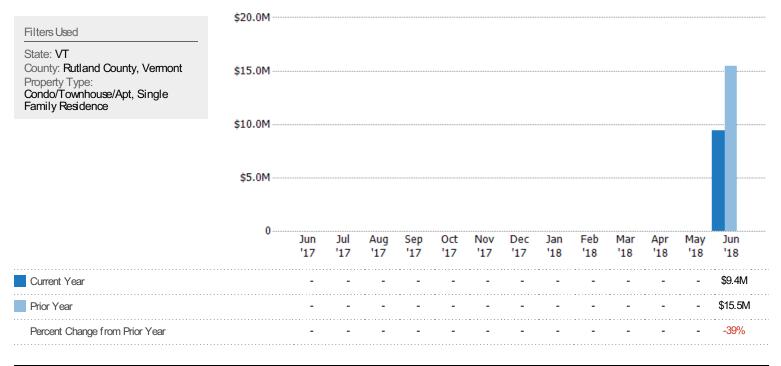

#### **Closed Sales Volume**

The sum of the sales price of single-family, condominium and townhome properties sold each month.

合