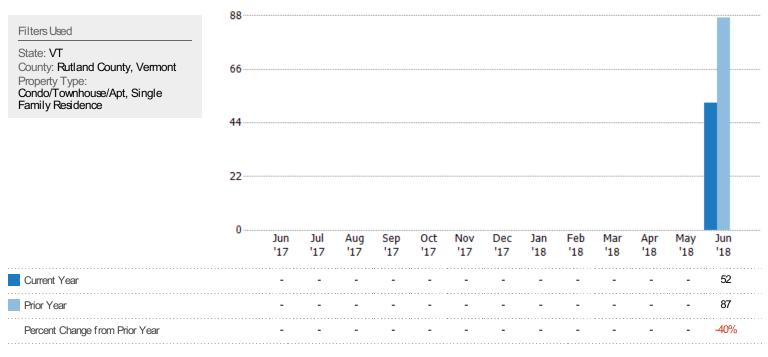

# Closed Sales

The total number of single-family, condominium and townhome properties sold each month.