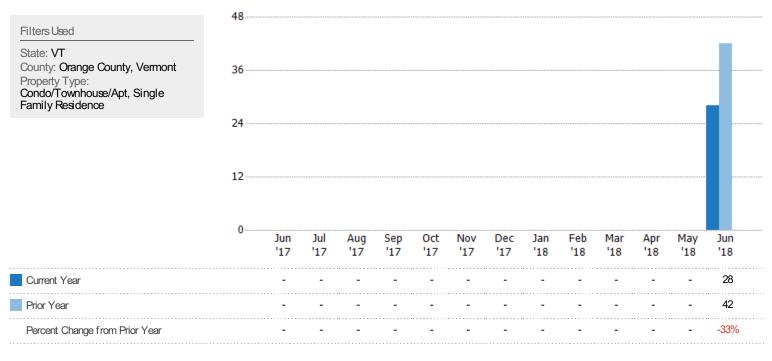

### New Pending Sales Volume

The sum of the sales price of single-family, condominium and townhome properties with accepted offers that were added each month.

合