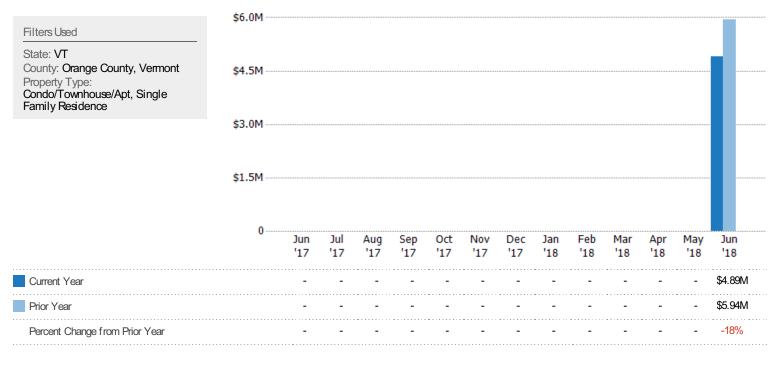

### **Closed Sales Volume**

The sum of the sales price of single-family, condominium and townhome properties sold each month.