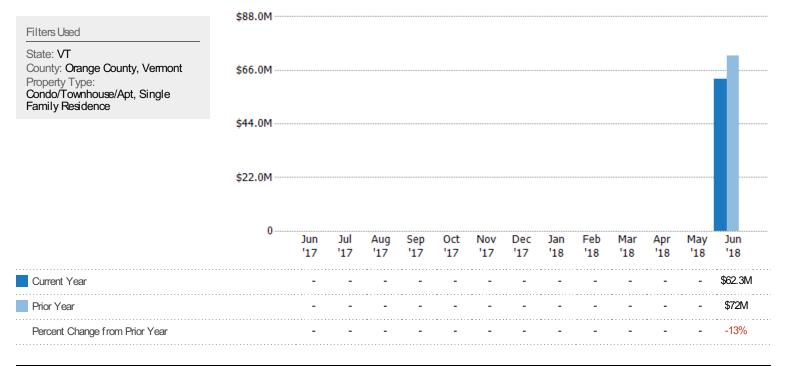

#### Active Listings

The number of active single-family, condominium and townhome listings at the end of each month.

| Filters Used<br>State: VT<br>County: Orange County, Vermont<br>Property Type:<br>Condo/Townhouse/Apt, Single<br>Family Residence | 240 |            |            |            |            |            |            |            |            |            |            |            |            |            |
|----------------------------------------------------------------------------------------------------------------------------------|-----|------------|------------|------------|------------|------------|------------|------------|------------|------------|------------|------------|------------|------------|
|                                                                                                                                  | 80  |            |            |            |            |            |            |            |            |            |            |            |            |            |
|                                                                                                                                  | 0   | Jun<br>'17 | Jul<br>'17 | Aug<br>'17 | Sep<br>'17 | 0ct<br>'17 | Nov<br>'17 | Dec<br>'17 | Jan<br>'18 | Feb<br>'18 | Mar<br>'18 | Apr<br>'18 | May<br>'18 | Jun<br>'18 |
| Current Year                                                                                                                     |     | -          | -          | -          | -          | -          | -          | -          | -          | -          | -          | -          | -          | 197        |
| Prior Year                                                                                                                       |     | -          | -          | -          | -          | -          | -          | -          | -          | -          | -          | -          | -          | 249        |
| Percent Change from Prior Year                                                                                                   |     | -          | -          | -          | -          | -          | -          | -          | -          | -          | -          | -          | -          | -21%       |