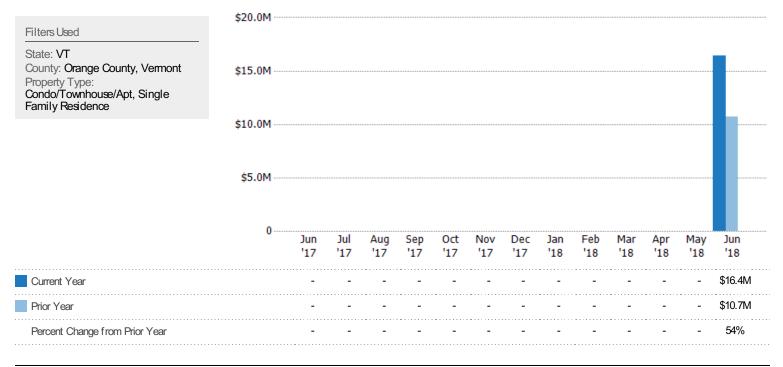

#### New Listing Volume

The sum of the listing price of single-family, condominium and townhome listings that were added each month.

合