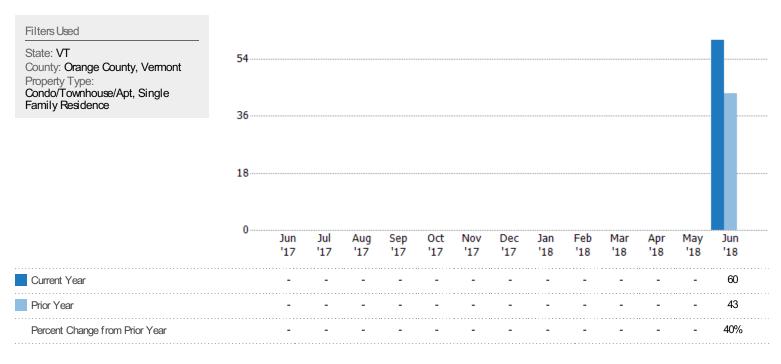

#### New Listings

The number of new single-family, condominium and townhome listings that were added each month.