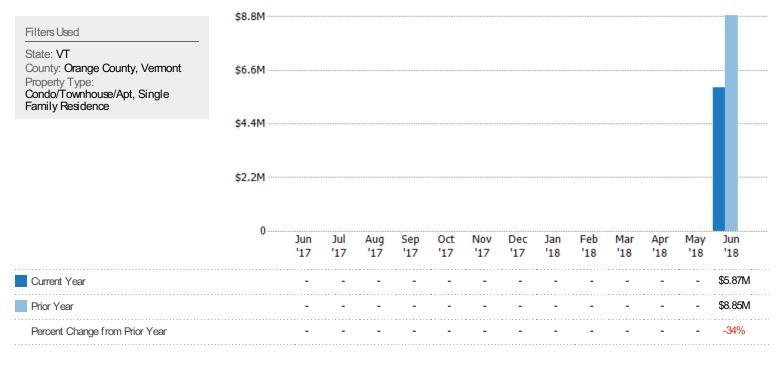

# Pending Sales

The number of single-family, condominium and townhome properties with accepted offers that were available at the end each month.