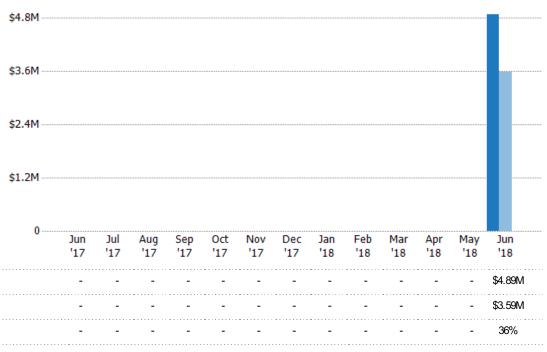

#### **New Pending Sales**

The number of single-family, condominium and townhome properties with accepted offers that were added each month.

#### New Pending Sales Volume

Percent Change from Prior Year

The sum of the sales price of single-family, condominium and townhome properties with accepted offers that were added each month.

State: VT
County: Grand Isle County, Vermont
Property Type:
Condo/Townhouse/Apt, Single
Family Residence

Current Year

Percent Change from Prior Year