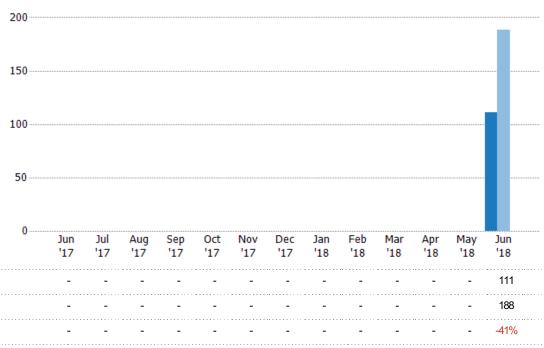

#### **Active Listings**

The number of active single-family, condominium and townhome listings at the end of each month.