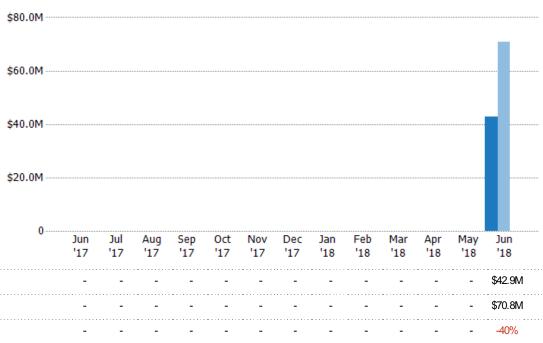

#### **Active Listing Volume**

Percent Change from Prior Year

Current Year

Prior Year

The sum of the listing price of active single-family, condominium and townhome listings at the end of each month.

State: VT
County: Grand Isle County, Vermont
Property Type:
Condo/Townhouse/Apt, Single
Family Residence

Current Year

Percent Change from Prior Year

\$377K

2%