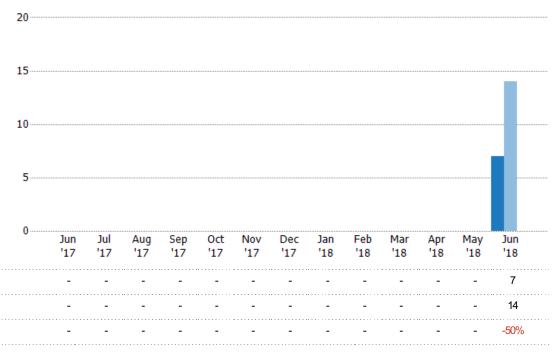

#### **Closed Sales**

The total number of single-family, condominium and townhome properties sold each month.