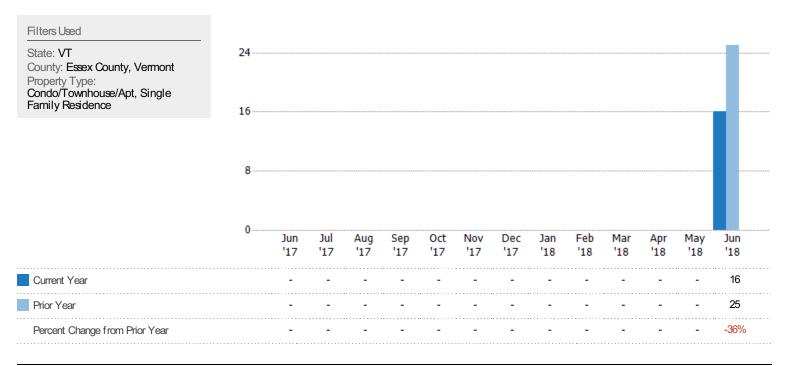

# New Listings

The number of new single-family, condominium and townhome listings that were added each month.