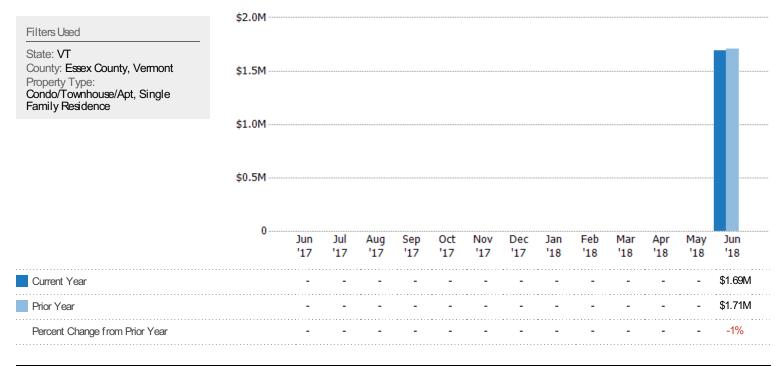

#### Pending Sales Volume

The sum of the sales price of single-family, condominium and townhome properties with accepted offers that were available at the end of each month.