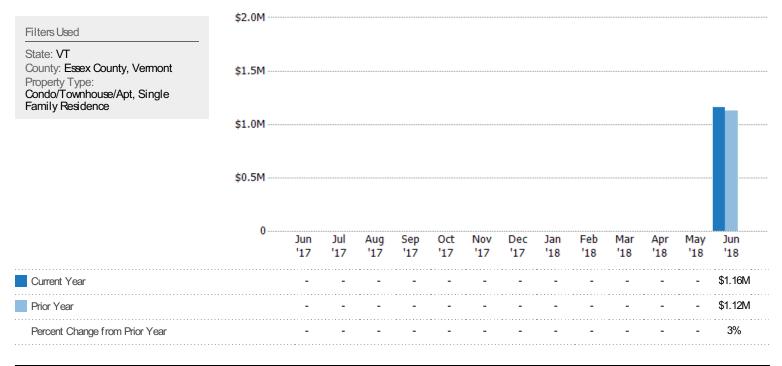

# **Closed Sales Volume**

The sum of the sales price of single-family, condominium and townhome properties sold each month.