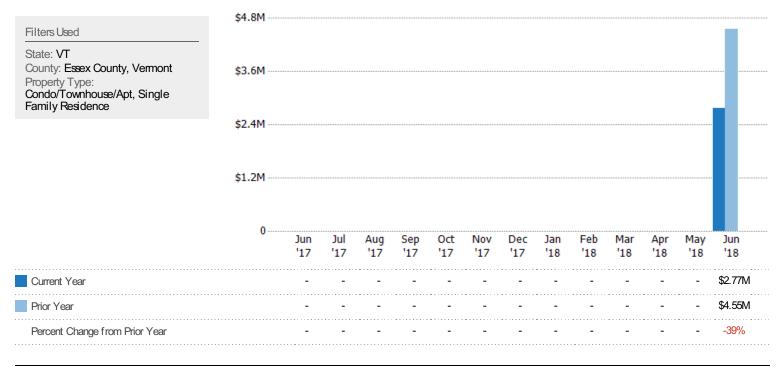

#### New Listing Volume

The sum of the listing price of single-family, condominium and townhome listings that were added each month.