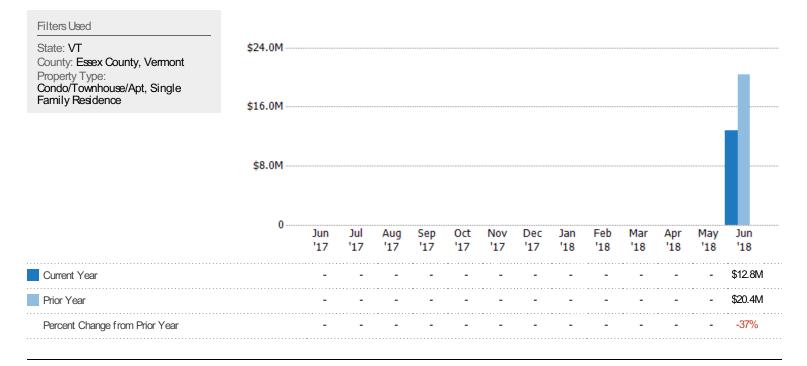

#### Active Listing Volume

The sum of the listing price of active single-family, condominium and townhome listings at the end of each month.