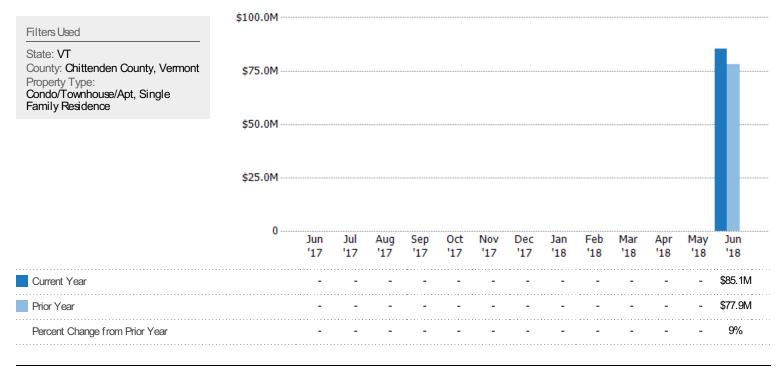

#### New Listing Volume

The sum of the listing price of single-family, condominium and townhome listings that were added each month.

合