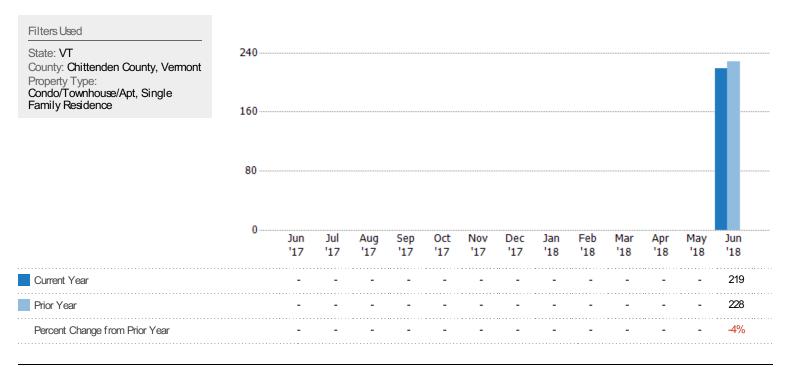

# New Listings

The number of new single-family, condominium and townhome listings that were added each month.