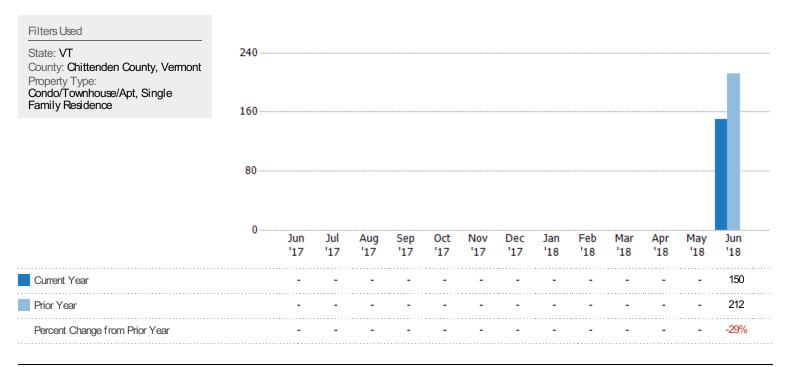

### New Pending Sales

The number of single-family, condominium and townhome properties with accepted offers that were added each month.

|                                                                                                                                      | 200 |     |     |     |     |     |     |     |     |     |     |     |     |      |
|--------------------------------------------------------------------------------------------------------------------------------------|-----|-----|-----|-----|-----|-----|-----|-----|-----|-----|-----|-----|-----|------|
| Filters Used<br>State: VT<br>County: Chittenden County, Vermont<br>Property Type:<br>Condo/Townhouse/Apt, Single<br>Family Residence | 150 |     |     |     |     |     |     |     |     |     |     |     |     |      |
|                                                                                                                                      | 100 |     |     |     |     |     |     |     |     |     |     |     |     |      |
|                                                                                                                                      | 50  |     |     |     |     |     |     |     |     |     |     |     |     |      |
|                                                                                                                                      | 0   | Jun | Jul | Aug |     |     | Nov | Dec | Jan | Feb | Mar | Apr | May | Jun  |
|                                                                                                                                      |     | '17 | '17 | '17 | '17 | '17 | '17 | '17 | '18 | '18 | '18 | '18 | '18 | '18  |
| Current Year                                                                                                                         |     | -   | -   | -   | -   | -   | -   | -   | -   | -   | -   | -   | -   | 150  |
| Prior Year                                                                                                                           |     | -   | -   | -   | -   | -   | -   | -   | -   | -   | -   | -   | -   | 185  |
| Percent Change from Prior Year                                                                                                       |     | -   | -   | -   | -   | -   | -   | -   | -   | -   | -   | -   | -   | -19% |
|                                                                                                                                      |     |     |     |     |     |     |     |     |     |     |     |     |     |      |