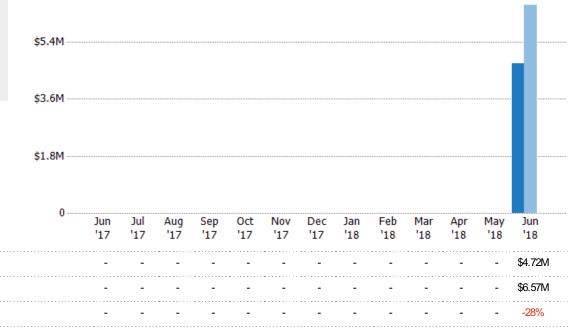

#### **Closed Sales Volume**

Percent Change from Prior Year

Current Year

Prior Year

The sum of the sales price of single-family, condominium and townhome properties sold each month.

State: VT
County: Caledonia County, Vermont
Property Type:
Condo/Townhouse/Apt, Single
Family Residence

Current Year

Percent Change from Prior Year