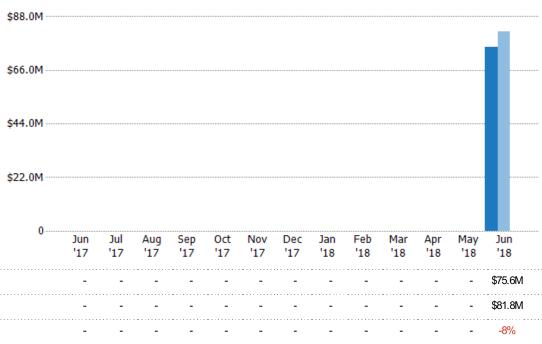

### **Active Listing Volume**

Percent Change from Prior Year

Current Year

Prior Year

The sum of the listing price of active single-family, condominium and townhome listings at the end of each month.

State: VT
County: Caledonia County, Vermont
Property Type:
Condo/Townhouse/Apt, Single
Family Residence

Current Year

Percent Change from Prior Year

\$241K

21%