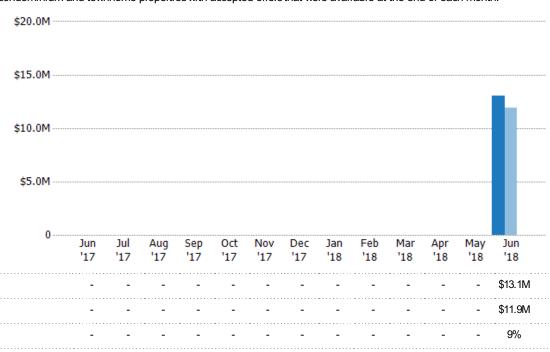

### Pending Sales Volume

Percent Change from Prior Year

Current Year

Prior Year

The sum of the sales price of single-family, condominium and townhome properties with accepted offers that were available at the end of each month.

State: VT
County: Caledonia County, Vermont
Property Type:
Condo/Townhouse/Apt, Single
Family Residence

Current Year

Percent Change from Prior Year