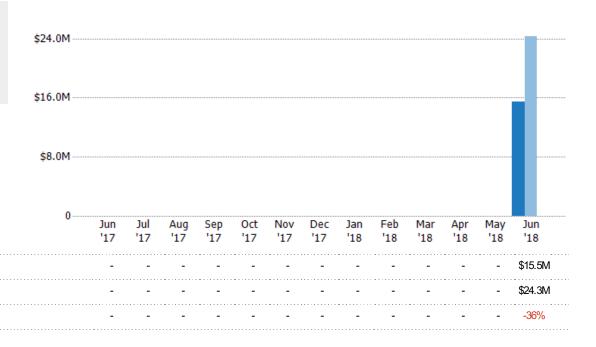

### New Listing Volume

Percent Change from Prior Year

Current Year

Prior Year

The sum of the listing price of single-family, condominium and townhome listings that were added each month.

State: VT
County: Caledonia County, Vermont
Property Type:
Condo/Townhouse/Apt, Single
Family Residence

## Summary of Key Listing and Sales Metrics

A summary of the key metrics selected to be included in the report. MLS sources where licensed.

| +/-    | YTD 2017     | YTD 2018     | + / -  | Jun 2017     | Jun 2018     | Key Metrics                     |
|--------|--------------|--------------|--------|--------------|--------------|---------------------------------|
|        |              |              | 1      |              |              | Listing Activity Charts Metrics |
| -21.3% | 80           | 63           | -21.3% | 80           | 63           | New Listing Count               |
| -36.1% | \$24,258,300 | \$15,497,900 | -36.1% | \$24,258,300 | \$15,497,900 | New Listing Volume              |
| -23.9% | 339          | 258          | -23.9% | 339          | 258          | Active Listing Count            |
| -7.6%  | \$81,822,899 | \$75,600,200 | -7.6%  | \$81,822,899 | \$75,600,200 | Active Listing Volume           |
| +21.4% | \$241,365    | \$293,024    | +21.4% | \$241,365    | \$293,024    | Average Listing Price           |
| +19.8% | \$174,900    | \$209,450    | +19.8% | \$174,900    | \$209,450    | Median Listing Price            |
| -1.1%  | 90           | 89           | -1.1%  | 90           | 89           | Median Days in RPR              |
| -51.4% | 14.7         | 7.2          | -      | _            | _            | Months of Inventory             |
| +7.2%  | 6.78%        | 13.95%       | +      | _            | _            | Absorption Rate                 |
|        |              |              |        |              |              | Sales Activity Charts Metrics   |
| +13.2% | 38           | 43           | +13.2% | 38           | 43           | New Pending Sales Count         |
| +6.8%  | \$6,885,750  | \$7,352,300  | +6.8%  | \$6,885,750  | \$7,352,300  | New Pending Sales Volume        |
| +6.7%  | 60           | 64           | +6.7%  | 60           | 64           | Pending Sales Count             |
| +9.4%  | \$11,939,500 | \$13,057,050 | +9.4%  | \$11,939,500 | \$13,057,050 | Pending Sales Volume            |
| -16.7% | 36           | 30           | -16.7% | 36           | 30           | Closed Sales Count              |
| -28.2% | \$6,573,200  | \$4,719,800  | -28.2% | \$6,573,200  | \$4,719,800  | Closed Sales Volume             |
| -13.8% | \$182,589    | \$157,327    | -13.8% | \$182,589    | \$157,327    | Average Sales Price             |
| -15.6% | \$156,400    | \$132,000    | -15.6% | \$156,400    | \$132,000    | Median Sales Price              |