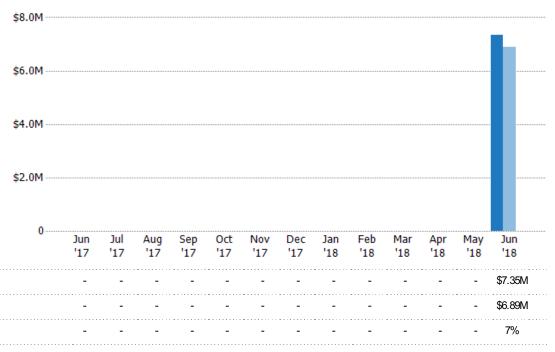

## New Pending Sales Volume

Percent Change from Prior Year

The sum of the sales price of single-family, condominium and townhome properties with accepted offers that were added each month.

State: VT
County: Caledonia County, Vermont
Property Type:
Condo/Townhouse/Apt, Single
Family Residence

Current Year

Percent Change from Prior Year