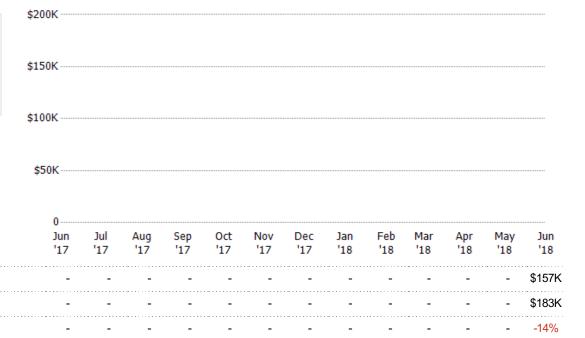

#### **Median Sales Price**

The median sales price of the single-family, condominium and townhome properties sold each month.

|                                                                                        | \$200K     |            |            |            |            |              |            |            |            |            |            |            |            |
|----------------------------------------------------------------------------------------|------------|------------|------------|------------|------------|--------------|------------|------------|------------|------------|------------|------------|------------|
| Filters Used                                                                           |            |            |            |            |            |              |            |            |            |            |            |            |            |
| State: VT County: Caledonia County, Vermont Property Type: Condo/Townhouse/Apt, Single | \$150K     |            |            |            |            |              |            |            |            |            |            |            |            |
| Family Residence                                                                       | \$100K     |            |            |            |            |              |            |            |            |            |            |            |            |
|                                                                                        | \$50K      |            |            |            |            |              |            |            |            |            |            |            | ,          |
|                                                                                        | 0          |            |            |            |            |              |            |            |            |            |            |            |            |
|                                                                                        | Jun<br>'17 | Jul<br>'17 | Aug<br>'17 | Sep<br>'17 | 0ct<br>'17 | Nov<br>'17   | Dec<br>'17 | Jan<br>'18 | Feb<br>'18 | Mar<br>'18 | Apr<br>'18 | May<br>'18 | Jun<br>'18 |
| Current Year                                                                           | -          | -          | -          | -          | -          | <del>-</del> |            | -          | -<br>-     | -          | -<br>-     | -          | \$132K     |