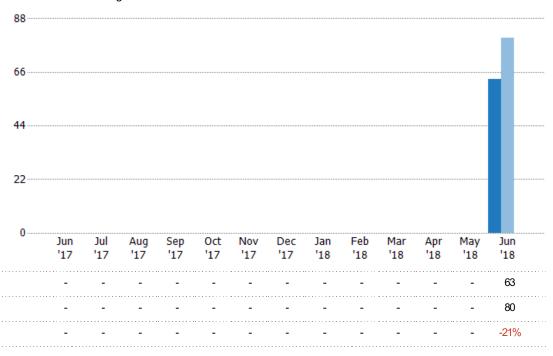

### **New Listings**

The number of new single-family, condominium and townhome listings that were added each month.

## Summary of Key Listing and Sales Metrics

A summary of the key metrics selected to be included in the report. MLS sources where licensed.

| +/-    | YTD 2017     | YTD 2018     | + / -  | Jun 2017     | Jun 2018     | Key Metrics                     |
|--------|--------------|--------------|--------|--------------|--------------|---------------------------------|
|        |              |              | 1      |              |              | Listing Activity Charts Metrics |
| -21.3% | 80           | 63           | -21.3% | 80           | 63           | New Listing Count               |
| -36.1% | \$24,258,300 | \$15,497,900 | -36.1% | \$24,258,300 | \$15,497,900 | New Listing Volume              |
| -23.9% | 339          | 258          | -23.9% | 339          | 258          | Active Listing Count            |
| -7.6%  | \$81,822,899 | \$75,600,200 | -7.6%  | \$81,822,899 | \$75,600,200 | Active Listing Volume           |
| +21.4% | \$241,365    | \$293,024    | +21.4% | \$241,365    | \$293,024    | Average Listing Price           |
| +19.8% | \$174,900    | \$209,450    | +19.8% | \$174,900    | \$209,450    | Median Listing Price            |
| -1.1%  | 90           | 89           | -1.1%  | 90           | 89           | Median Days in RPR              |
| -51.4% | 14.7         | 7.2          | -      | _            | _            | Months of Inventory             |
| +7.2%  | 6.78%        | 13.95%       | +      | _            | _            | Absorption Rate                 |
|        |              |              |        |              |              | Sales Activity Charts Metrics   |
| +13.2% | 38           | 43           | +13.2% | 38           | 43           | New Pending Sales Count         |
| +6.8%  | \$6,885,750  | \$7,352,300  | +6.8%  | \$6,885,750  | \$7,352,300  | New Pending Sales Volume        |
| +6.7%  | 60           | 64           | +6.7%  | 60           | 64           | Pending Sales Count             |
| +9.4%  | \$11,939,500 | \$13,057,050 | +9.4%  | \$11,939,500 | \$13,057,050 | Pending Sales Volume            |
| -16.7% | 36           | 30           | -16.7% | 36           | 30           | Closed Sales Count              |
| -28.2% | \$6,573,200  | \$4,719,800  | -28.2% | \$6,573,200  | \$4,719,800  | Closed Sales Volume             |
| -13.8% | \$182,589    | \$157,327    | -13.8% | \$182,589    | \$157,327    | Average Sales Price             |
| -15.6% | \$156,400    | \$132,000    | -15.6% | \$156,400    | \$132,000    | Median Sales Price              |