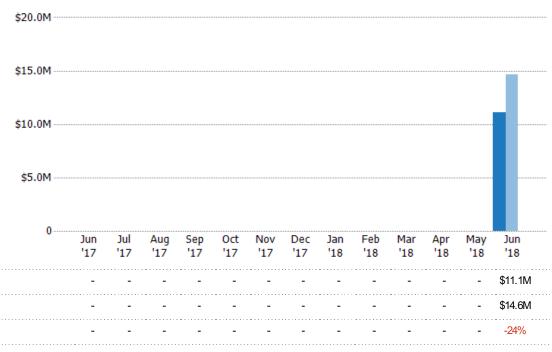

## New Pending Sales Volume

Percent Change from Prior Year

The sum of the sales price of single-family, condominium and townhome properties with accepted offers that were added each month.

State: VT
County: Addison County, Vermont
Property Type:
Condo/Townhouse/Apt, Single
Family Residence

Current Year

Percent Change from Prior Year