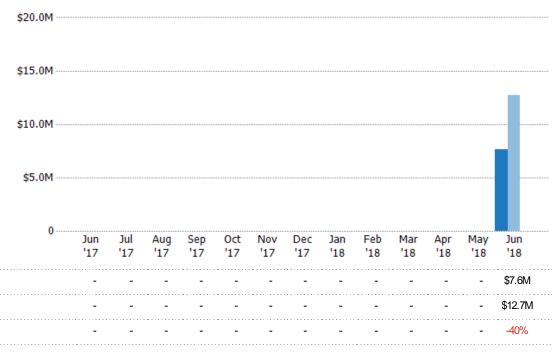

#### **Closed Sales Volume**

Percent Change from Prior Year

Current Year

Prior Year

The sum of the sales price of single-family, condominium and townhome properties sold each month.

Filters Used

State: VT
County: Addison County, Vermont
Property Type:
Condo/Townhouse/Apt, Single
Family Residence

Current Year

Percent Change from Prior Year