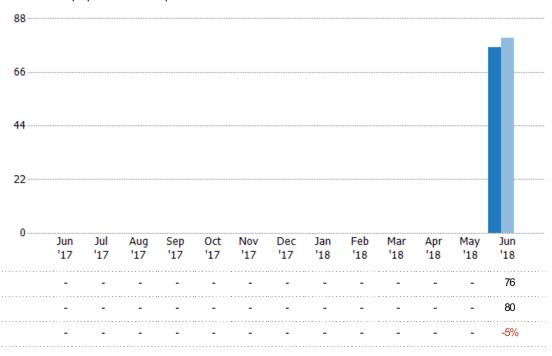

#### **Pending Sales**

The number of single-family, condominium and townhome properties with accepted offers that were available at the end each month.

## Pending Sales Volume

Percent Change from Prior Year

Current Year

Prior Year

The sum of the sales price of single-family, condominium and townhome properties with accepted offers that were available at the end of each month.

Current Year

Percent Change from Prior Year