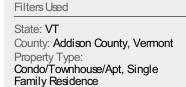

## Pending Sales Volume

Percent Change from Prior Year

Current Year

Prior Year

The sum of the sales price of single-family, condominium and townhome properties with accepted offers that were available at the end of each month.

Current Year

Percent Change from Prior Year