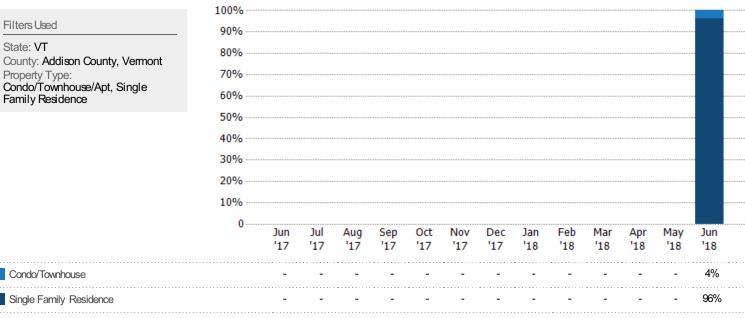

#### **Average Sales Price**

The average sales price of the single-family, condominium and townhome properties sold each month.

\$75K

Filters Used State: VT County: Addison County, Vermont Property Type: Condo/Townhouse/Apt, Single Family Residence

\$300K \$225K \$150K

Current Year

Percent Change from Prior Year

\$264K

4%

Current Year
Prior Year