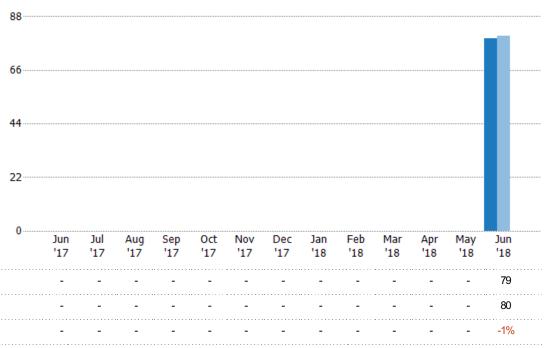

#### **New Listings**

The number of new single-family, condominium and townhome listings that were added each month.

# Summary of Key Listing and Sales Metrics

A summary of the key metrics selected to be included in the report. MLS sources where licensed.

| Key Metrics                     | Jun 2018     | Jun 2017      | + / -  | YTD 2018     | YTD 2017      | + / -  |
|---------------------------------|--------------|---------------|--------|--------------|---------------|--------|
| Listing Activity Charts Metrics |              |               |        |              |               |        |
| New Listing Count               | 79           | 80            | -1.3%  | 79           | 80            | -1.3%  |
| New Listing Volume              | \$25,674,066 | \$33,677,564  | -23.8% | \$25,674,066 | \$33,677,564  | -23.8% |
| Active Listing Count            | 211          | 292           | -27.7% | 211          | 292           | -27.7% |
| Active Listing Volume           | \$93,577,976 | \$126,699,577 | -26.1% | \$93,577,976 | \$126,699,577 | -26.1% |
| Average Listing Price           | \$443,498    | \$433,903     | +2.2%  | \$443,498    | \$433,903     | +2.2%  |
| Median Listing Price            | \$319,000    | \$299,000     | +6.7%  | \$319,000    | \$299,000     | +6.7%  |
| Median Daysin RPR               | 65           | 94            | -30.9% | 65           | 94            | -30.9% |
| Months of Inventory             | _            | _             | -      | 4.8          | 8.8           | -45.8% |
| Absorption Rate                 | _            | _             | +-     | 20.85%       | 11.3%         | +9.6%  |
| Sales Activity Charts Metrics   |              |               |        |              |               |        |
| New Pending Sales Count         | 37           | 50            | -26%   | 37           | 50            | -26%   |
| New Pending Sales Volume        | \$11,081,249 | \$14,620,540  | -24.2% | \$11,081,249 | \$14,620,540  | -24.2% |
| Pending Sales Count             | 76           | 80            | -5%    | 76           | 80            | -5%    |
| Pending Sales Volume            | \$23,196,000 | \$22,922,565  | +1.2%  | \$23,196,000 | \$22,922,565  | +1.2%  |
| Cloæd Sales Count               | 26           | 44            | -40.9% | 26           | 44            | -40.9% |
| Closed Sales Volume             | \$7,598,765  | \$12,705,205  | -40.2% | \$7,598,765  | \$12,705,205  | -40.2% |
| Average Sales Price             | \$292,260    | \$288,755     | +1.2%  | \$292,260    | \$288,755     | +1.2%  |
| Median Sales Price              | \$273,750    | \$263,750     | +3.8%  | \$273,750    | \$263,750     | +3.8%  |