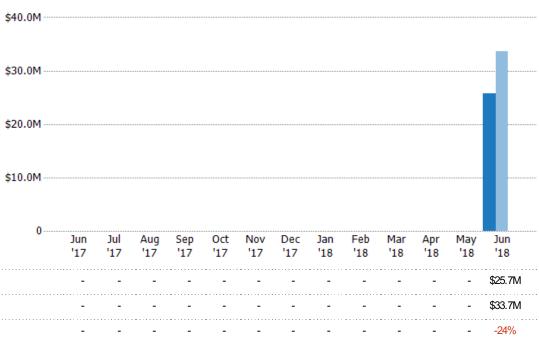

### New Listing Volume

Percent Change from Prior Year

Current Year

Prior Year

The sum of the listing price of single-family, condominium and townhome listings that were added each month.

Filters Used
State: VT
County: Addison County, Vermont
Property Type:
Condo/Townhouse/Apt, Single
Family Residence

# Summary of Key Listing and Sales Metrics

A summary of the key metrics selected to be included in the report. MLS sources where licensed.

| Key Metrics                     | Jun 2018     | Jun 2017      | + / -  | YTD 2018     | YTD 2017      | + / -  |
|---------------------------------|--------------|---------------|--------|--------------|---------------|--------|
| Listing Activity Charts Metrics |              |               |        |              |               |        |
| New Listing Count               | 79           | 80            | -1.3%  | 79           | 80            | -1.3%  |
| New Listing Volume              | \$25,674,066 | \$33,677,564  | -23.8% | \$25,674,066 | \$33,677,564  | -23.8% |
| Active Listing Count            | 211          | 292           | -27.7% | 211          | 292           | -27.7% |
| Active Listing Volume           | \$93,577,976 | \$126,699,577 | -26.1% | \$93,577,976 | \$126,699,577 | -26.1% |
| Average Listing Price           | \$443,498    | \$433,903     | +2.2%  | \$443,498    | \$433,903     | +2.2%  |
| Median Listing Price            | \$319,000    | \$299,000     | +6.7%  | \$319,000    | \$299,000     | +6.7%  |
| Median Daysin RPR               | 65           | 94            | -30.9% | 65           | 94            | -30.9% |
| Months of Inventory             | _            | _             | -      | 4.8          | 8.8           | -45.8% |
| Absorption Rate                 | _            | _             | +-     | 20.85%       | 11.3%         | +9.6%  |
| Sales Activity Charts Metrics   |              |               |        |              |               |        |
| New Pending Sales Count         | 37           | 50            | -26%   | 37           | 50            | -26%   |
| New Pending Sales Volume        | \$11,081,249 | \$14,620,540  | -24.2% | \$11,081,249 | \$14,620,540  | -24.2% |
| Pending Sales Count             | 76           | 80            | -5%    | 76           | 80            | -5%    |
| Pending Sales Volume            | \$23,196,000 | \$22,922,565  | +1.2%  | \$23,196,000 | \$22,922,565  | +1.2%  |
| Cloæd Sales Count               | 26           | 44            | -40.9% | 26           | 44            | -40.9% |
| Closed Sales Volume             | \$7,598,765  | \$12,705,205  | -40.2% | \$7,598,765  | \$12,705,205  | -40.2% |
| Average Sales Price             | \$292,260    | \$288,755     | +1.2%  | \$292,260    | \$288,755     | +1.2%  |
| Median Sales Price              | \$273,750    | \$263,750     | +3.8%  | \$273,750    | \$263,750     | +3.8%  |