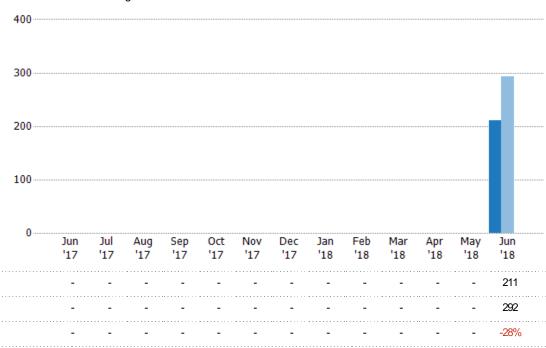

#### **Active Listings**

The number of active single-family, condominium and townhome listings at the end of each month.