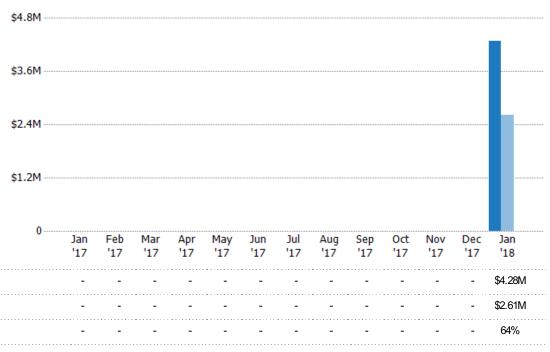

#### **Closed Sales Volume**

Percent Change from Prior Year

Current Year

Prior Year

The sum of the sales price of single-family, condominium and townhome properties sold each month.

Filters Used

ZIP: Burlington, VT 05408,
Colchester, VT 05439, Colchester,
VT 05446, Colchester, VT 05449
Property Type:
Condo/Townhouse/Apt, Single
Family Residence

Current Year

Percent Change from Prior Year