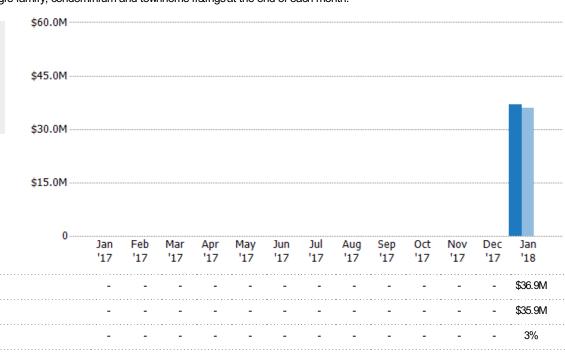

### Median Days in RPR

The median number of days between when residential properties are first displayed as active listings in RPR and when accepted offers have been noted in RPR.