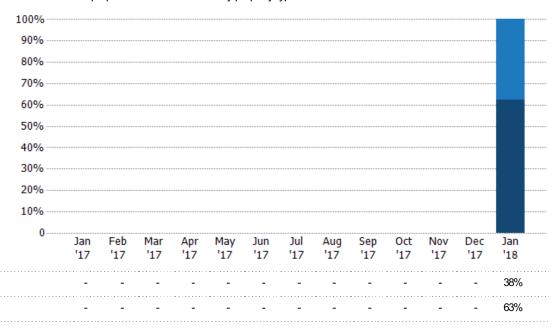

## **Average Listing Price**

The average listing price of active single-family, condominium and townhome listings at the end of each month.

| Current Year                                                                                      | -             | -          | -          | _          | -          | -          | -          | -          | -          | -          | -          | -          | \$568K     |
|---------------------------------------------------------------------------------------------------|---------------|------------|------------|------------|------------|------------|------------|------------|------------|------------|------------|------------|------------|
|                                                                                                   | Jan<br>'17    | Feb<br>'17 | Mar<br>'17 | Apr<br>'17 | May<br>'17 | Jun<br>'17 | Jul<br>'17 | Aug<br>'17 | Sep<br>'17 | Oct<br>'17 | Nov<br>'17 | Dec<br>'17 | Jan<br>'18 |
|                                                                                                   | 0             |            |            |            |            |            |            |            |            |            |            |            |            |
|                                                                                                   | \$150K        |            |            |            |            |            |            |            |            |            |            |            |            |
| Property Type:<br>Condo/Townhouse/Apt, Single<br>Family Residence                                 | \$300K        |            |            |            |            |            |            |            |            |            |            |            |            |
| ZIP: Burlington, VT 05408,<br>Colchester, VT 05439, Colchester,<br>VT 05446, Colchester, VT 05449 | \$450K        |            |            |            |            |            |            |            |            |            |            |            |            |
| Filters Used                                                                                      | \$600K ······ |            |            |            |            |            |            |            |            |            |            |            |            |