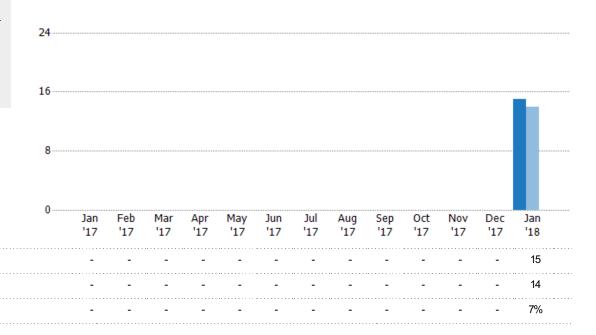

### **New Pending Sales**

The number of single-family, condominium and townhome properties with accepted offers that were added each month.

Current Year

Prior Year

Filters Used

ZIP: Burlington, VT 05408, Colchester, VT 05439, Colchester, VT 05446, Colchester, VT 05449 Property Type: Condo/Townhouse/Apt, Single Family Residence

## Summary of Key Listing and Sales Metrics

A summary of the key metrics selected to be included in the report. MLS sources where licensed.

| Key Metrics                     | Jan 2018     | Jan 2017     | + / -  | YTD 2018     | YTD 2017     | + / -  |
|---------------------------------|--------------|--------------|--------|--------------|--------------|--------|
| Listing Activity Charts Metrics |              |              |        |              |              |        |
| New Listing Count               | 15           | 24           | -37.5% | 15           | 24           | -37.5% |
| New Listing Volume              | \$8,744,400  | \$8,794,200  | -0.6%  | \$8,744,400  | \$8,794,200  | -0.6%  |
| Active Listing Count            | 65           | 87           | -25.3% | 65           | 87           | -25.3% |
| Active Listing Volume           | \$36,940,694 | \$35,926,509 | +2.8%  | \$36,940,694 | \$35,926,509 | +2.8%  |
| Average Listing Price           | \$568,318    | \$412,948    | +37.6% | \$568,318    | \$412,948    | +37.6% |
| Median Listing Price            | \$399,900    | \$384,900    | +3.9%  | \$399,900    | \$384,900    | +3.9%  |
| Median Days in RPR              | 128          | 175          | -26.9% | 128          | 175          | -26.9% |
| Months of Inventory             | _            |              | -      | 7.2          | 4.6          | +57.7% |
| Absorption Rate                 | _            |              | +_     | 13.85%       | 21.84%       | -8%    |
| Sales Activity Charts Metrics   |              |              |        |              |              |        |
| New Pending Sales Count         | 15           | 14           | +7.1%  | 15           | 14           | +7.1%  |
| New Pending Sales Volume        | \$4,425,300  | \$4,573,200  | -3.2%  | \$4,425,300  | \$4,573,200  | -3.2%  |
| Pending Sales Count             | 23           | 25           | -8%    | 23           | 25           | -8%    |
| Pending Sales Volume            | \$6,574,700  | \$8,868,000  | -25.9% | \$6,574,700  | \$8,868,000  | -25.9% |
| Closed Sales Count              | 16           | 9            | +77.8% | 16           | 9            | +77.8% |
| Closed Sales Volume             | \$4,283,975  | \$2,608,400  | +64.2% | \$4,283,975  | \$2,608,400  | +64.2% |
| Average Sales Price             | \$267,748    | \$289,822    | -7.6%  | \$267,748    | \$289,822    | -7.6%  |
| Median Sales Price              | \$275,000    | \$291,000    | -5.5%  | \$275,000    | \$291,000    | -5.5%  |