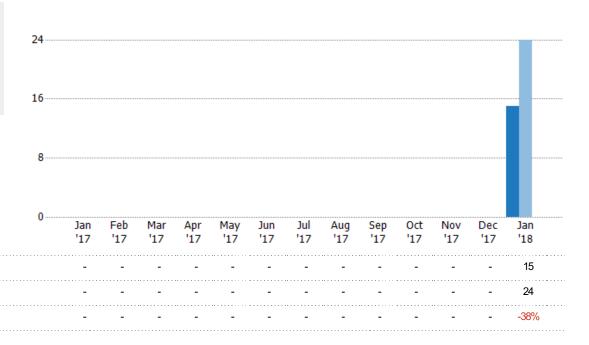

## New Listing Volume

Percent Change from Prior Year

The sum of the listing price of single-family, condominium and townhome listings that were added each month.

ZIP: Burlington, VT 05408, Colchester, VT 05439, Colchester, VT 05446, Colchester, VT 05449

## Summary of Key Listing and Sales Metrics

A summary of the key metrics selected to be included in the report. MLS sources where licensed.

| Key Metrics                     | Jan 2018     | Jan 2017     | + / -  | YTD 2018     | YTD 2017     | + / -  |
|---------------------------------|--------------|--------------|--------|--------------|--------------|--------|
| Listing Activity Charts Metrics |              |              |        |              |              |        |
| New Listing Count               | 15           | 24           | -37.5% | 15           | 24           | -37.5% |
| New Listing Volume              | \$8,744,400  | \$8,794,200  | -0.6%  | \$8,744,400  | \$8,794,200  | -0.6%  |
| Active Listing Count            | 65           | 87           | -25.3% | 65           | 87           | -25.3% |
| Active Listing Volume           | \$36,940,694 | \$35,926,509 | +2.8%  | \$36,940,694 | \$35,926,509 | +2.8%  |
| Average Listing Price           | \$568,318    | \$412,948    | +37.6% | \$568,318    | \$412,948    | +37.6% |
| Median Listing Price            | \$399,900    | \$384,900    | +3.9%  | \$399,900    | \$384,900    | +3.9%  |
| Median Days in RPR              | 128          | 175          | -26.9% | 128          | 175          | -26.9% |
| Months of Inventory             | _            |              | -      | 7.2          | 4.6          | +57.7% |
| Absorption Rate                 | _            |              | +_     | 13.85%       | 21.84%       | -8%    |
| Sales Activity Charts Metrics   |              |              |        |              |              |        |
| New Pending Sales Count         | 15           | 14           | +7.1%  | 15           | 14           | +7.1%  |
| New Pending Sales Volume        | \$4,425,300  | \$4,573,200  | -3.2%  | \$4,425,300  | \$4,573,200  | -3.2%  |
| Pending Sales Count             | 23           | 25           | -8%    | 23           | 25           | -8%    |
| Pending Sales Volume            | \$6,574,700  | \$8,868,000  | -25.9% | \$6,574,700  | \$8,868,000  | -25.9% |
| Closed Sales Count              | 16           | 9            | +77.8% | 16           | 9            | +77.8% |
| Closed Sales Volume             | \$4,283,975  | \$2,608,400  | +64.2% | \$4,283,975  | \$2,608,400  | +64.2% |
| Average Sales Price             | \$267,748    | \$289,822    | -7.6%  | \$267,748    | \$289,822    | -7.6%  |
| Median Sales Price              | \$275,000    | \$291,000    | -5.5%  | \$275,000    | \$291,000    | -5.5%  |