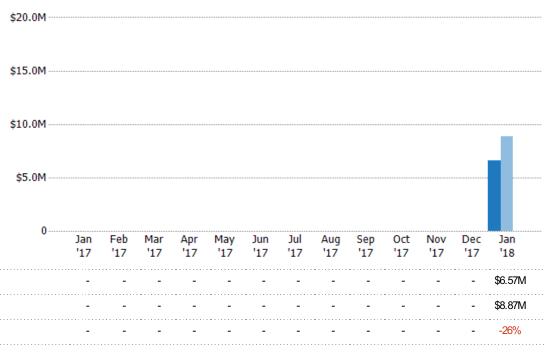

## Pending Sales Volume

Percent Change from Prior Year

Current Year

Prior Year

The sum of the sales price of single-family, condominium and townhome properties with accepted offers that were available at the end of each month.

Filters Used

ZIP: Burlington, VT 05408,
Colchester, VT 05439, Colchester,
VT 05446, Colchester, VT 05449
Property Type:
Condo/Townhouse/Apt, Single
Family Residence

Current Year

Percent Change from Prior Year