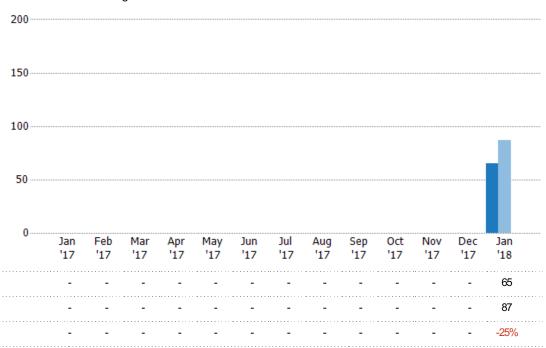

## **Active Listing Volume**

Percent Change from Prior Year

The sum of the listing price of active single-family, condominium and townhome listings at the end of each month.