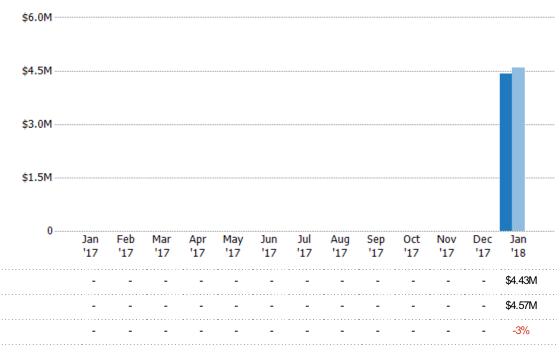

## Pending Sales Volume

Percent Change from Prior Year

Current Year

Prior Year

The sum of the sales price of single-family, condominium and townhome properties with accepted offers that were available at the end of each month.

Filters Used

ZIP: Burlington, VT 05408,
Colchester, VT 05439, Colchester,
VT 05446, Colchester, VT 05449
Property Type:
Condo/Townhouse/Apt, Single
Family Residence

Current Year

Percent Change from Prior Year

## Summary of Key Listing and Sales Metrics

A summary of the key metrics selected to be included in the report. MLS sources where licensed.

| Key Metrics                     | Jan 2018     | Jan 2017     | + / -  | YTD 2018     | YTD 2017     | + / -  |
|---------------------------------|--------------|--------------|--------|--------------|--------------|--------|
| Listing Activity Charts Metrics |              |              |        |              |              |        |
| New Listing Count               | 15           | 24           | -37.5% | 15           | 24           | -37.5% |
| New Listing Volume              | \$8,744,400  | \$8,794,200  | -0.6%  | \$8,744,400  | \$8,794,200  | -0.6%  |
| Active Listing Count            | 65           | 87           | -25.3% | 65           | 87           | -25.3% |
| Active Listing Volume           | \$36,940,694 | \$35,926,509 | +2.8%  | \$36,940,694 | \$35,926,509 | +2.8%  |
| Average Listing Price           | \$568,318    | \$412,948    | +37.6% | \$568,318    | \$412,948    | +37.6% |
| Median Listing Price            | \$399,900    | \$384,900    | +3.9%  | \$399,900    | \$384,900    | +3.9%  |
| Median Days in RPR              | 128          | 175          | -26.9% | 128          | 175          | -26.9% |
| Months of Inventory             | _            |              | -      | 7.2          | 4.6          | +57.7% |
| Absorption Rate                 | _            |              | +_     | 13.85%       | 21.84%       | -8%    |
| Sales Activity Charts Metrics   |              |              |        |              |              |        |
| New Pending Sales Count         | 15           | 14           | +7.1%  | 15           | 14           | +7.1%  |
| New Pending Sales Volume        | \$4,425,300  | \$4,573,200  | -3.2%  | \$4,425,300  | \$4,573,200  | -3.2%  |
| Pending Sales Count             | 23           | 25           | -8%    | 23           | 25           | -8%    |
| Pending Sales Volume            | \$6,574,700  | \$8,868,000  | -25.9% | \$6,574,700  | \$8,868,000  | -25.9% |
| Closed Sales Count              | 16           | 9            | +77.8% | 16           | 9            | +77.8% |
| Closed Sales Volume             | \$4,283,975  | \$2,608,400  | +64.2% | \$4,283,975  | \$2,608,400  | +64.2% |
| Average Sales Price             | \$267,748    | \$289,822    | -7.6%  | \$267,748    | \$289,822    | -7.6%  |
| Median Sales Price              | \$275,000    | \$291,000    | -5.5%  | \$275,000    | \$291,000    | -5.5%  |