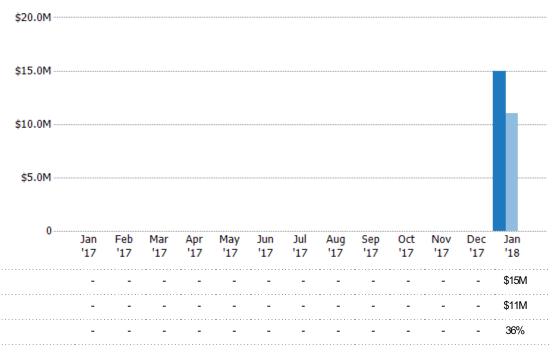

### New Pending Sales Volume

Percent Change from Prior Year

Current Year

Prior Year

The sum of the sales price of single-family, condominium and townhome properties with accepted offers that were added each month.

State: VT
County: Windsor County, Vermont
Property Type:
Condo/Townhouse/Apt, Single
Family Residence

Current Year

Percent Change from Prior Year