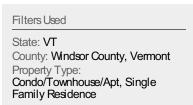

### **New Listings**

The number of new single-family, condominium and townhome listings that were added each month.