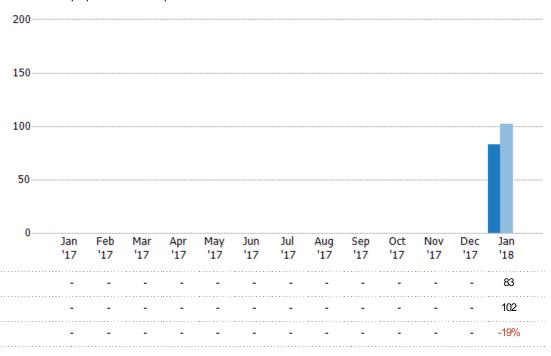

### **Pending Sales**

The number of single-family, condominium and townhome properties with accepted offers that were available at the end each month.