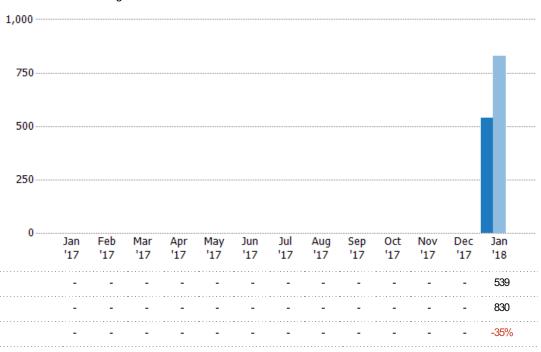

#### **Active Listings**

The number of active single-family, condominium and townhome listings at the end of each month.

## Summary of Key Listing and Sales Metrics

A summary of the key metrics selected to be included in the report. MLS sources where licensed.

| + / -  | YTD 2017      | YTD 2018                                | + / -  | Jan 2017      | Jan 2018      | Key Metrics                   |
|--------|---------------|-----------------------------------------|--------|---------------|---------------|-------------------------------|
|        |               |                                         |        |               |               | sting Activity Charts Metrics |
| -7.9%  | 63            | 58                                      | -7.9%  | 63            | 58            | New Listing Count             |
| -19.2% | \$26,971,300  | \$21,799,200                            | -19.2% | \$26,971,300  | \$21,799,200  | New Listing Volume            |
| -35.1% | 830           | 539                                     | -35.1% | 830           | 539           | Active Listing Count          |
| -28.7% | \$412,721,215 | \$294,232,539                           | -28.7% | \$412,721,215 | \$294,232,539 | Active Listing Volume         |
| +9.8%  | \$497,254     | \$545,886                               | +9.8%  | \$497,254     | \$545,886     | Average Listing Price         |
| +22.8% | \$276,000     | \$339,000                               | +22.8% | \$276,000     | \$339,000     | Median Listing Price          |
| -8.8%  | 217           | 198                                     | -8.8%  | 217           | 198           | Median Days in RPR            |
| -37.8% | 18.4          | 11.5                                    | -      | _             | _             | Months of Inventory           |
| +3.3%  | 5.42%         | 8.72%                                   | +      | _             | _             | Absorption Rate               |
|        |               | *************************************** | 1      |               |               | ales Activity Charts Metrics  |
| +32.6% | 46            | 61                                      | +32.6% | 46            | 61            | New Pending Sales Count       |
| +36.1% | \$10,999,505  | \$14,967,300                            | +36.1% | \$10,999,505  | \$14,967,300  | New Pending Sales Volume      |
| -18.6% | 102           | 83                                      | -18.6% | 102           | 83            | Pending Sales Count           |
| -5.9%  | \$24,249,329  | \$22,827,400                            | -5.9%  | \$24,249,329  | \$22,827,400  | Pending Sales Volume          |
| +-     | 47            | 47                                      | +      | 47            | 47            | Closed Sales Count            |
| -44.4% | \$21,717,050  | \$12,084,000                            | -44.4% | \$21,717,050  | \$12,084,000  | Closed Sales Volume           |
| -44.4% | \$462,065     | \$257,106                               | -44.4% | \$462,065     | \$257,106     | Average Sales Price           |
| -23.1% | \$225,000     | \$173,000                               | -23.1% | \$225,000     | \$173,000     | Median Sales Price            |