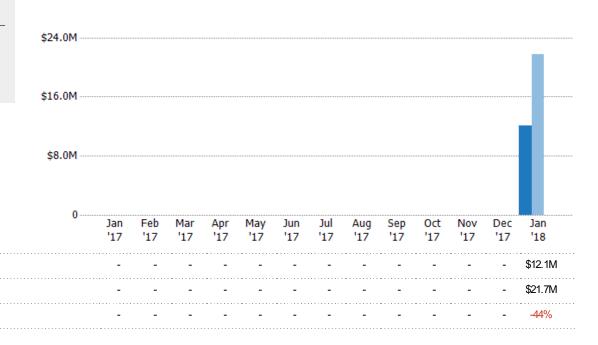

#### **Closed Sales Volume**

Current Year

PriorExtra Year

Prior Year

The sum of the sales price of single-family, condominium and townhome properties sold each month.

State: VT
County: Windsor County, Vermont
Property Type:
Condo/Townhouse/Apt, Single
Family Residence

Current Year

Percent Change from Prior Year

### **Average Sales Price**

The average sales price of the single-family, condominium and townhome properties sold each month.

| Filters Used                                                                                          | \$500K     |            |            |            |            |            |            |            |            |            |            |            |            |
|-------------------------------------------------------------------------------------------------------|------------|------------|------------|------------|------------|------------|------------|------------|------------|------------|------------|------------|------------|
| State: VT County: Windsor County, Vermont Property Type: Condo/Townhouse/Apt, Single Family Residence | \$375K     |            |            |            |            |            |            |            |            |            |            |            |            |
| ,                                                                                                     | \$250K     |            |            |            |            |            |            |            |            |            |            |            |            |
|                                                                                                       | \$125K     |            |            |            |            |            |            |            |            |            |            |            |            |
|                                                                                                       | 0          |            |            |            |            |            |            |            |            |            |            |            |            |
|                                                                                                       | Jan<br>'17 | Feb<br>'17 | Mar<br>'17 | Apr<br>'17 | May<br>'17 | Jun<br>'17 | Jul<br>'17 | Aug<br>'17 | Sep<br>'17 | 0ct<br>'17 | Nov<br>'17 | Dec<br>'17 | Jan<br>'18 |
| Current Year                                                                                          | -          | -          | -          | -          | -          | -          | -          | -          | -          | -          | -          | -          | \$257K     |
| Prior Year                                                                                            | -          | -          | -          | -          | -          | -          | -          | -          | -          | -          | -          | -          | \$462K     |
| Percent Change from Prior Year                                                                        | -          | -          | -          | -          | -          | -          | -          | -          | -          | -          | -          | -          | -44%       |