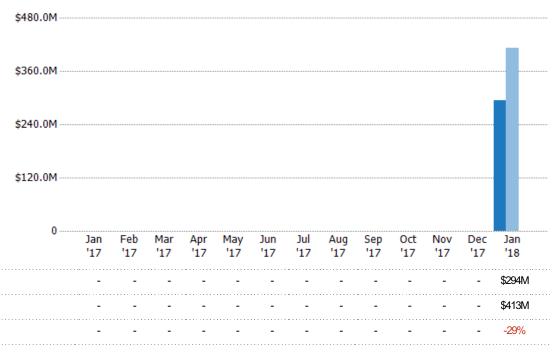

### **Active Listing Volume**

Percent Change from Prior Year

Current Year

Prior Year

The sum of the listing price of active single-family, condominium and townhome listings at the end of each month.

State: VT
County: Windsor County, Vermont
Property Type:
Condo/Townhouse/Apt, Single
Family Residence

## Summary of Key Listing and Sales Metrics

A summary of the key metrics selected to be included in the report. MLS sources where licensed.

| + / -  | YTD 2017      | YTD 2018                                | + / -  | Jan 2017      | Jan 2018      | Key Metrics                   |
|--------|---------------|-----------------------------------------|--------|---------------|---------------|-------------------------------|
|        |               |                                         |        |               |               | sting Activity Charts Metrics |
| -7.9%  | 63            | 58                                      | -7.9%  | 63            | 58            | New Listing Count             |
| -19.2% | \$26,971,300  | \$21,799,200                            | -19.2% | \$26,971,300  | \$21,799,200  | New Listing Volume            |
| -35.1% | 830           | 539                                     | -35.1% | 830           | 539           | Active Listing Count          |
| -28.7% | \$412,721,215 | \$294,232,539                           | -28.7% | \$412,721,215 | \$294,232,539 | Active Listing Volume         |
| +9.8%  | \$497,254     | \$545,886                               | +9.8%  | \$497,254     | \$545,886     | Average Listing Price         |
| +22.8% | \$276,000     | \$339,000                               | +22.8% | \$276,000     | \$339,000     | Median Listing Price          |
| -8.8%  | 217           | 198                                     | -8.8%  | 217           | 198           | Median Days in RPR            |
| -37.8% | 18.4          | 11.5                                    | -      | _             | _             | Months of Inventory           |
| +3.3%  | 5.42%         | 8.72%                                   | +      | _             | _             | Absorption Rate               |
|        |               | *************************************** | 1      |               |               | ales Activity Charts Metrics  |
| +32.6% | 46            | 61                                      | +32.6% | 46            | 61            | New Pending Sales Count       |
| +36.1% | \$10,999,505  | \$14,967,300                            | +36.1% | \$10,999,505  | \$14,967,300  | New Pending Sales Volume      |
| -18.6% | 102           | 83                                      | -18.6% | 102           | 83            | Pending Sales Count           |
| -5.9%  | \$24,249,329  | \$22,827,400                            | -5.9%  | \$24,249,329  | \$22,827,400  | Pending Sales Volume          |
| +-     | 47            | 47                                      | +      | 47            | 47            | Closed Sales Count            |
| -44.4% | \$21,717,050  | \$12,084,000                            | -44.4% | \$21,717,050  | \$12,084,000  | Closed Sales Volume           |
| -44.4% | \$462,065     | \$257,106                               | -44.4% | \$462,065     | \$257,106     | Average Sales Price           |
| -23.1% | \$225,000     | \$173,000                               | -23.1% | \$225,000     | \$173,000     | Median Sales Price            |