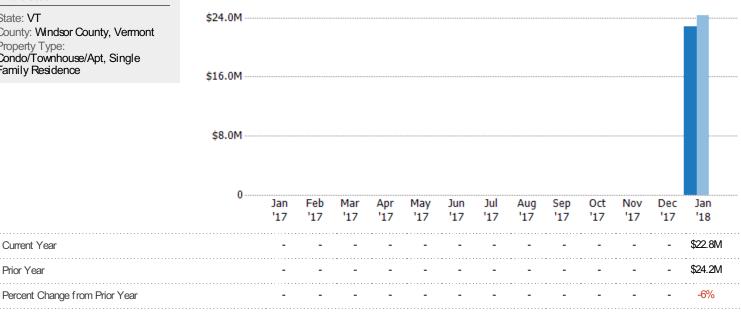

#### **Closed Sales Volume**

Current Year

PriorExtra Year

Prior Year

The sum of the sales price of single-family, condominium and townhome properties sold each month.

State: VT
County: Windsor County, Vermont
Property Type:
Condo/Townhouse/Apt, Single
Family Residence

Current Year

Percent Change from Prior Year