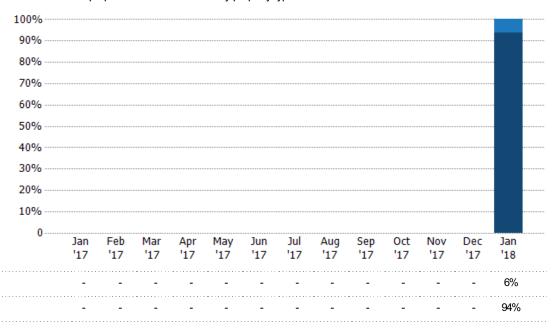

### Closed Sales by Property Type

The percentage of single-family, condominium and townhome properties sold each month by property type.