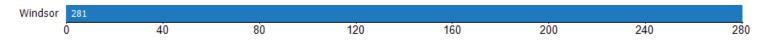

### Median Days in RPR (By County)

The median number of days between when residential properties are first displayed as active listings in RPR and when accepted offers have been noted in RPR by county.

Filters Used: State: VT; County: Windsor County, Vermont; Property Type: Condo/Townhouse/Apt, Single Family Residence

| Windsor | 198 |    |    |    |    |     |     |     |     |     |
|---------|-----|----|----|----|----|-----|-----|-----|-----|-----|
| Ó       | )   | 20 | 40 | 60 | 80 | 100 | 120 | 140 | 160 | 180 |