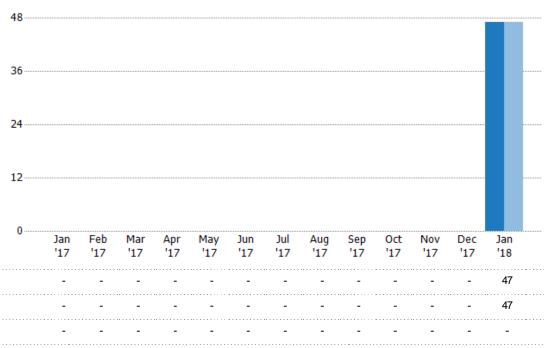

#### **Closed Sales**

The total number of single-family, condominium and townhome properties sold each month.