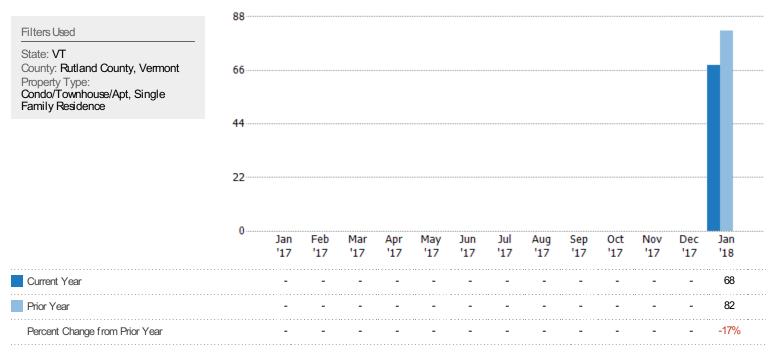

#### Pending Sales

The number of single-family, condominium and townhome properties with accepted offers that were available at the end each month.