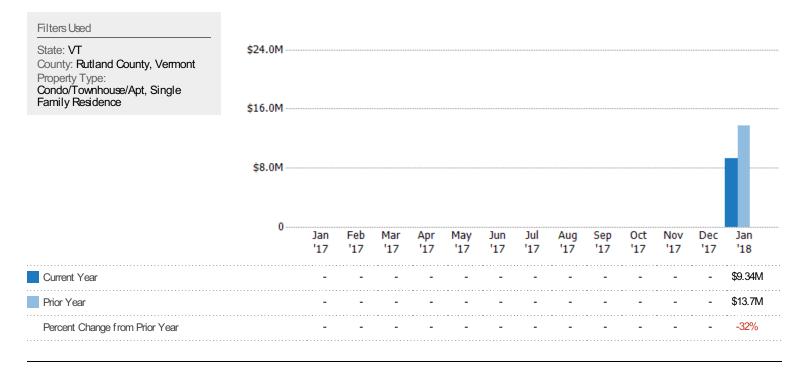

#### New Listing Volume

The sum of the listing price of single-family, condominium and townhome listings that were added each month.