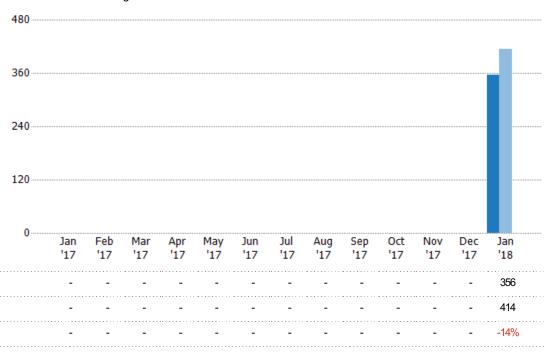

#### **Active Listings**

The number of active single-family, condominium and townhome listings at the end of each month.

## Summary of Key Listing and Sales Metrics

A summary of the key metrics selected to be included in the report. MLS sources where licensed.

| Key Metrics                     | Jan 2018     | Jan 2017      | + / -  | YTD 2018     | YTD 2017      | +/-    |
|---------------------------------|--------------|---------------|--------|--------------|---------------|--------|
| Listing Activity Charts Metrics |              |               |        |              |               |        |
| New Listing Count               | 31           | 37            | -16.2% | 31           | 37            | -16.2% |
| New Listing Volume              | \$6,112,299  | \$8,096,080   | -24.5% | \$6,112,299  | \$8,096,080   | -24.5% |
| Active Listing Count            | 356          | 414           | -14%   | 356          | 414           | -14%   |
| Active Listing Volume           | \$88,529,722 | \$107,248,182 | -17.5% | \$88,529,722 | \$107,248,182 | -17.5% |
| Average Listing Price           | \$248,679    | \$259,054     | -4%    | \$248,679    | \$259,054     | -4%    |
| Median Listing Price            | \$189,900    | \$189,900     | +_     | \$189,900    | \$189,900     | +_     |
| Median Days in RPR              | 208.5        | 214           | -2.6%  | 208.5        | 214           | -2.6%  |
| Months of Inventory             | _            | _             | -      | 20.9         | 17.3          | +21.4% |
| Absorption Rate                 | _            | _             | +_     | 4.78%        | 5.8%          | -1%    |
| Sales Activity Charts Metrics   |              |               |        |              |               |        |
| New Pending Sales Count         | 18           | 23            | -21.7% | 18           | 23            | -21.7% |
| New Pending Sales Volume        | \$3,015,800  | \$3,770,280   | -20%   | \$3,015,800  | \$3,770,280   | -20%   |
| Pending Sales Count             | 36           | 38            | -5.3%  | 36           | 38            | -5.3%  |
| Pending Sales Volume            | \$6,452,500  | \$6,613,980   | -2.4%  | \$6,452,500  | \$6,613,980   | -2.4%  |
| Closed Sales Count              | 18           | 17            | +5.9%  | 18           | 17            | +5.9%  |
| Closed Sales Volume             | \$2,539,529  | \$2,844,100   | -10.7% | \$2,539,529  | \$2,844,100   | -10.7% |
| Average Sales Price             | \$141,085    | \$167,300     | -15.7% | \$141,085    | \$167,300     | -15.7% |
| Median Sales Price              | \$147,500    | \$155,000     | -4.8%  | \$147,500    | \$155,000     | -4.8%  |