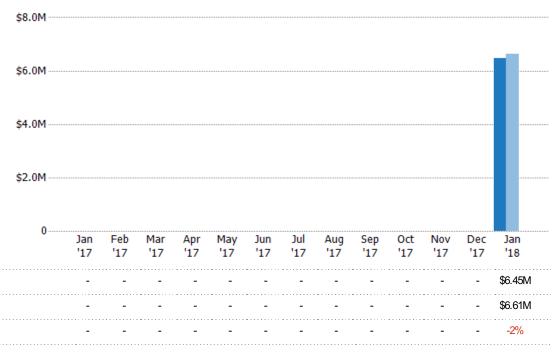

#### Pending Sales Volume

Percent Change from Prior Year

Current Year

Prior Year

The sum of the sales price of single-family, condominium and townhome properties with accepted offers that were available at the end of each month.

Current Year

Percent Change from Prior Year