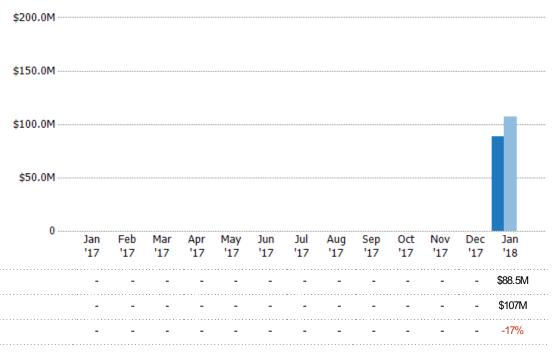

#### **Active Listing Volume**

Percent Change from Prior Year

Current Year

Prior Year

The sum of the listing price of active single-family, condominium and townhome listings at the end of each month.

Filters Used

State: VT
County: Orleans County, Vermont
Property Type:
Condo/Townhouse/Apt, Single
Family Residence

Current Year

Percent Change from Prior Year

## Summary of Key Listing and Sales Metrics

A summary of the key metrics selected to be included in the report. MLS sources where licensed.

| Key Metrics                     | Jan 2018     | Jan 2017      | + / -  | YTD 2018     | YTD 2017      | +/-    |
|---------------------------------|--------------|---------------|--------|--------------|---------------|--------|
| Listing Activity Charts Metrics |              |               |        |              |               |        |
| New Listing Count               | 31           | 37            | -16.2% | 31           | 37            | -16.2% |
| New Listing Volume              | \$6,112,299  | \$8,096,080   | -24.5% | \$6,112,299  | \$8,096,080   | -24.5% |
| Active Listing Count            | 356          | 414           | -14%   | 356          | 414           | -14%   |
| Active Listing Volume           | \$88,529,722 | \$107,248,182 | -17.5% | \$88,529,722 | \$107,248,182 | -17.5% |
| Average Listing Price           | \$248,679    | \$259,054     | -4%    | \$248,679    | \$259,054     | -4%    |
| Median Listing Price            | \$189,900    | \$189,900     | +_     | \$189,900    | \$189,900     | +_     |
| Median Days in RPR              | 208.5        | 214           | -2.6%  | 208.5        | 214           | -2.6%  |
| Months of Inventory             | _            | _             | -      | 20.9         | 17.3          | +21.4% |
| Absorption Rate                 | _            | _             | +_     | 4.78%        | 5.8%          | -1%    |
| Sales Activity Charts Metrics   |              |               |        |              |               |        |
| New Pending Sales Count         | 18           | 23            | -21.7% | 18           | 23            | -21.7% |
| New Pending Sales Volume        | \$3,015,800  | \$3,770,280   | -20%   | \$3,015,800  | \$3,770,280   | -20%   |
| Pending Sales Count             | 36           | 38            | -5.3%  | 36           | 38            | -5.3%  |
| Pending Sales Volume            | \$6,452,500  | \$6,613,980   | -2.4%  | \$6,452,500  | \$6,613,980   | -2.4%  |
| Closed Sales Count              | 18           | 17            | +5.9%  | 18           | 17            | +5.9%  |
| Closed Sales Volume             | \$2,539,529  | \$2,844,100   | -10.7% | \$2,539,529  | \$2,844,100   | -10.7% |
| Average Sales Price             | \$141,085    | \$167,300     | -15.7% | \$141,085    | \$167,300     | -15.7% |
| Median Sales Price              | \$147,500    | \$155,000     | -4.8%  | \$147,500    | \$155,000     | -4.8%  |