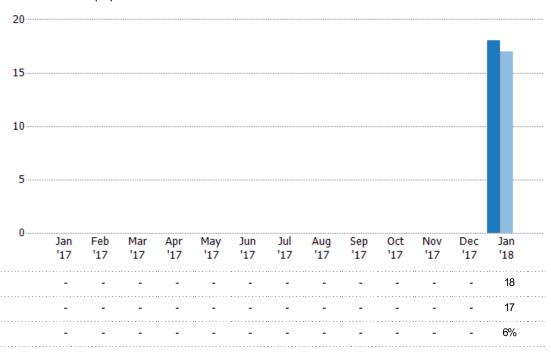

#### **Closed Sales**

The total number of single-family, condominium and townhome properties sold each month.

## Summary of Key Listing and Sales Metrics

A summary of the key metrics selected to be included in the report. MLS sources where licensed.

| Key Metrics                     | Jan 2018     | Jan 2017      | + / -  | YTD 2018     | YTD 2017      | +/-    |
|---------------------------------|--------------|---------------|--------|--------------|---------------|--------|
| Listing Activity Charts Metrics |              |               |        |              |               |        |
| New Listing Count               | 31           | 37            | -16.2% | 31           | 37            | -16.2% |
| New Listing Volume              | \$6,112,299  | \$8,096,080   | -24.5% | \$6,112,299  | \$8,096,080   | -24.5% |
| Active Listing Count            | 356          | 414           | -14%   | 356          | 414           | -14%   |
| Active Listing Volume           | \$88,529,722 | \$107,248,182 | -17.5% | \$88,529,722 | \$107,248,182 | -17.5% |
| Average Listing Price           | \$248,679    | \$259,054     | -4%    | \$248,679    | \$259,054     | -4%    |
| Median Listing Price            | \$189,900    | \$189,900     | +_     | \$189,900    | \$189,900     | +_     |
| Median Days in RPR              | 208.5        | 214           | -2.6%  | 208.5        | 214           | -2.6%  |
| Months of Inventory             | _            | _             | -      | 20.9         | 17.3          | +21.4% |
| Absorption Rate                 | _            | _             | +_     | 4.78%        | 5.8%          | -1%    |
| Sales Activity Charts Metrics   |              |               |        |              |               |        |
| New Pending Sales Count         | 18           | 23            | -21.7% | 18           | 23            | -21.7% |
| New Pending Sales Volume        | \$3,015,800  | \$3,770,280   | -20%   | \$3,015,800  | \$3,770,280   | -20%   |
| Pending Sales Count             | 36           | 38            | -5.3%  | 36           | 38            | -5.3%  |
| Pending Sales Volume            | \$6,452,500  | \$6,613,980   | -2.4%  | \$6,452,500  | \$6,613,980   | -2.4%  |
| Closed Sales Count              | 18           | 17            | +5.9%  | 18           | 17            | +5.9%  |
| Closed Sales Volume             | \$2,539,529  | \$2,844,100   | -10.7% | \$2,539,529  | \$2,844,100   | -10.7% |
| Average Sales Price             | \$141,085    | \$167,300     | -15.7% | \$141,085    | \$167,300     | -15.7% |
| Median Sales Price              | \$147,500    | \$155,000     | -4.8%  | \$147,500    | \$155,000     | -4.8%  |