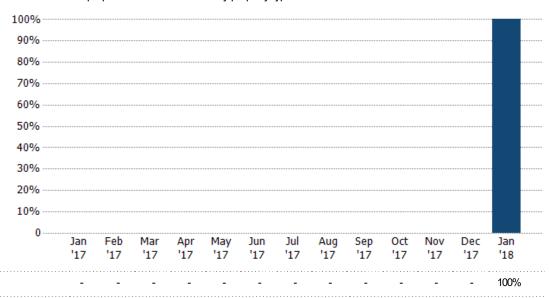

#### Closed Sales by Property Type

The percentage of single-family, condominium and townhome properties sold each month by property type.