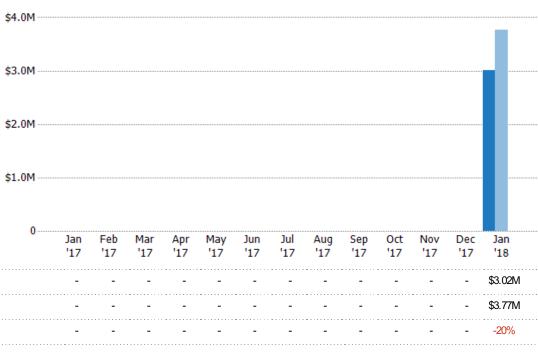

#### New Pending Sales Volume

Percent Change from Prior Year

Current Year

Prior Year

The sum of the sales price of single-family, condominium and townhome properties with accepted offers that were added each month.