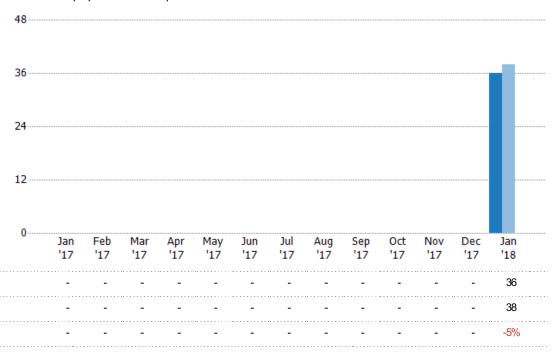

#### **Pending Sales**

The number of single-family, condominium and townhome properties with accepted offers that were available at the end each month.

#### Pending Sales Volume

Percent Change from Prior Year

Current Year

Prior Year

The sum of the sales price of single-family, condominium and townhome properties with accepted offers that were available at the end of each month.

Current Year

Percent Change from Prior Year