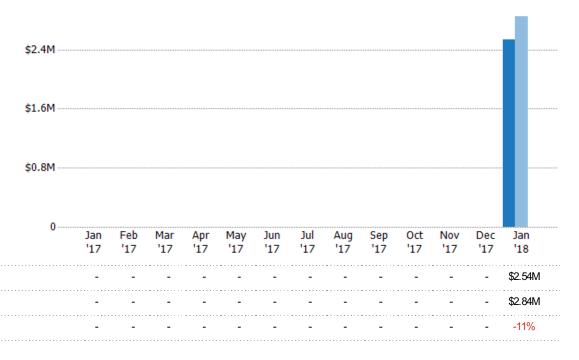

#### **Closed Sales Volume**

Percent Change from Prior Year

Current Year

Prior Year

The sum of the sales price of single-family, condominium and townhome properties sold each month.

State: VT
County: Orleans County, Vermont
Property Type:
Condo/Townhouse/Apt, Single
Family Residence

## Summary of Key Listing and Sales Metrics

A summary of the key metrics selected to be included in the report. MLS sources where licensed.

| Key Metrics                     | Jan 2018     | Jan 2017      | + / -  | YTD 2018     | YTD 2017      | +/-    |
|---------------------------------|--------------|---------------|--------|--------------|---------------|--------|
| Listing Activity Charts Metrics |              |               |        |              |               |        |
| New Listing Count               | 31           | 37            | -16.2% | 31           | 37            | -16.2% |
| New Listing Volume              | \$6,112,299  | \$8,096,080   | -24.5% | \$6,112,299  | \$8,096,080   | -24.5% |
| Active Listing Count            | 356          | 414           | -14%   | 356          | 414           | -14%   |
| Active Listing Volume           | \$88,529,722 | \$107,248,182 | -17.5% | \$88,529,722 | \$107,248,182 | -17.5% |
| Average Listing Price           | \$248,679    | \$259,054     | -4%    | \$248,679    | \$259,054     | -4%    |
| Median Listing Price            | \$189,900    | \$189,900     | +_     | \$189,900    | \$189,900     | +_     |
| Median Days in RPR              | 208.5        | 214           | -2.6%  | 208.5        | 214           | -2.6%  |
| Months of Inventory             | _            | _             | -      | 20.9         | 17.3          | +21.4% |
| Absorption Rate                 | _            | _             | +_     | 4.78%        | 5.8%          | -1%    |
| Sales Activity Charts Metrics   |              |               |        |              |               |        |
| New Pending Sales Count         | 18           | 23            | -21.7% | 18           | 23            | -21.7% |
| New Pending Sales Volume        | \$3,015,800  | \$3,770,280   | -20%   | \$3,015,800  | \$3,770,280   | -20%   |
| Pending Sales Count             | 36           | 38            | -5.3%  | 36           | 38            | -5.3%  |
| Pending Sales Volume            | \$6,452,500  | \$6,613,980   | -2.4%  | \$6,452,500  | \$6,613,980   | -2.4%  |
| Closed Sales Count              | 18           | 17            | +5.9%  | 18           | 17            | +5.9%  |
| Closed Sales Volume             | \$2,539,529  | \$2,844,100   | -10.7% | \$2,539,529  | \$2,844,100   | -10.7% |
| Average Sales Price             | \$141,085    | \$167,300     | -15.7% | \$141,085    | \$167,300     | -15.7% |
| Median Sales Price              | \$147,500    | \$155,000     | -4.8%  | \$147,500    | \$155,000     | -4.8%  |