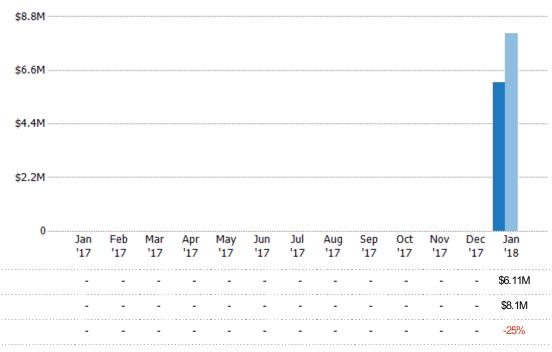

#### New Listing Volume

Percent Change from Prior Year

Current Year

Prior Year

The sum of the listing price of single-family, condominium and townhome listings that were added each month.

State: VT
County: Orleans County, Vermont
Property Type:
Condo/Townhouse/Apt, Single
Family Residence