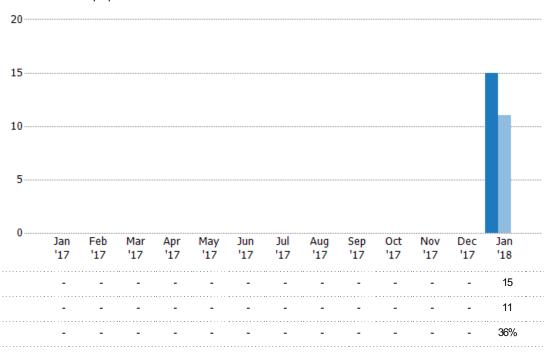

#### **Closed Sales**

The total number of single-family, condominium and townhome properties sold each month.

## Summary of Key Listing and Sales Metrics

A summary of the key metrics selected to be included in the report. MLS sources where licensed.

| Key Metrics                     | Jan 2018     | Jan 2017                                | + / -  | YTD 2018     | YTD 2017     | + / -  |
|---------------------------------|--------------|-----------------------------------------|--------|--------------|--------------|--------|
| Listing Activity Charts Metrics |              |                                         |        |              |              |        |
| New Listing Count               | 24           | 21                                      | +14.3% | 24           | 21           | +14.3% |
| New Listing Volume              | \$8,093,000  | \$4,962,485                             | +63.1% | \$8,093,000  | \$4,962,485  | +63.1% |
| Active Listing Count            | 144          | 223                                     | -35.4% | 144          | 223          | -35.4% |
| Active Listing Volume           | \$42,993,149 | \$62,856,208                            | -31.6% | \$42,993,149 | \$62,856,208 | -31.6% |
| Average Listing Price           | \$298,564    | \$281,866                               | +5.9%  | \$298,564    | \$281,866    | +5.9%  |
| Median Listing Price            | \$232,450    | \$210,000                               | +10.7% | \$232,450    | \$210,000    | +10.7% |
| Median Days in RPR              | 163          | 182                                     | -10.4% | 163          | 182          | -10.4% |
| Months of Inventory             | _            | _                                       | -      | 13.1         | 17.2         | -23.7% |
| Absorption Rate                 | _            | _                                       | +_     | 7.64%        | 5.83%        | +1.8%  |
| Sales Activity Charts Metrics   |              | • • • • • • • • • • • • • • • • • • • • |        |              |              |        |
| New Pending Sales Count         | 18           | 13                                      | +38.5% | 18           | 13           | +38.5% |
| New Pending Sales Volume        | \$3,779,700  | \$2,598,600                             | +45.5% | \$3,779,700  | \$2,598,600  | +45.5% |
| Pending Sales Count             | 40           | 38                                      | +5.3%  | 40           | 38           | +5.3%  |
| Pending Sales Volume            | \$8,147,500  | \$6,752,399                             | +20.7% | \$8,147,500  | \$6,752,399  | +20.7% |
| Closed Sales Count              | 15           | 11                                      | +36.4% | 15           | 11           | +36.4% |
| Closed Sales Volume             | \$3,001,900  | \$1,729,000                             | +73.6% | \$3,001,900  | \$1,729,000  | +73.6% |
| Average Sales Price             | \$200,127    | \$157,182                               | +27.3% | \$200,127    | \$157,182    | +27.3% |
| Median Sales Price              | \$210,000    | \$145,000                               | +44.8% | \$210,000    | \$145,000    | +44.8% |