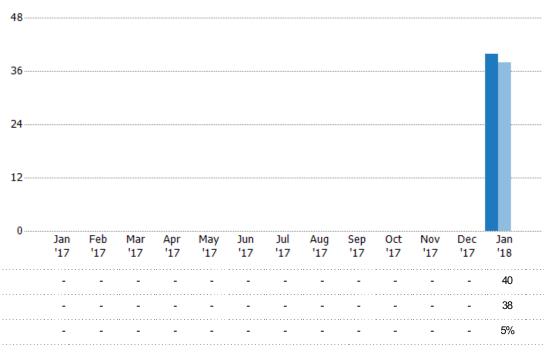

#### **Pending Sales**

The number of single-family, condominium and townhome properties with accepted offers that were available at the end each month.

#### Pending Sales Volume

Percent Change from Prior Year

Current Year

Prior Year

The sum of the sales price of single-family, condominium and townhome properties with accepted offers that were available at the end of each month.