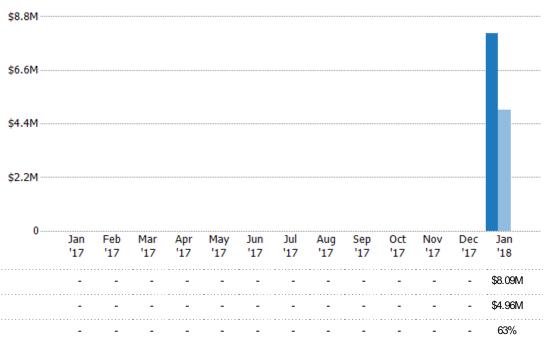

#### **New Listing Volume**

Percent Change from Prior Year

Current Year

Prior Year

The sum of the listing price of single-family, condominium and townhome listings that were added each month.

Filters Used State: VT County: Orange County, Vermont Property Type: Condo/Townhouse/Apt, Single Family Residence