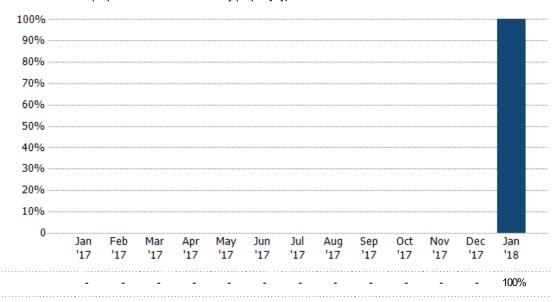

#### Closed Sales by Property Type

The percentage of single-family, condominium and townhome properties sold each month by property type.