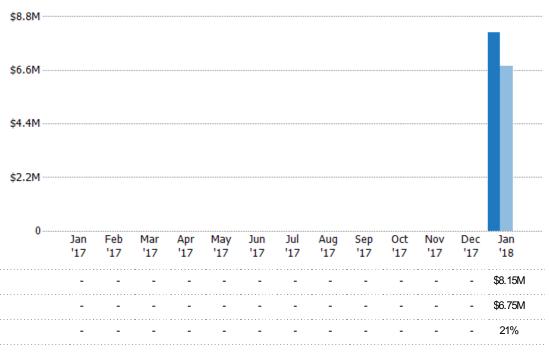

#### Pending Sales Volume

Percent Change from Prior Year

Current Year

Prior Year

The sum of the sales price of single-family, condominium and townhome properties with accepted offers that were available at the end of each month.

Current Year

Percent Change from Prior Year