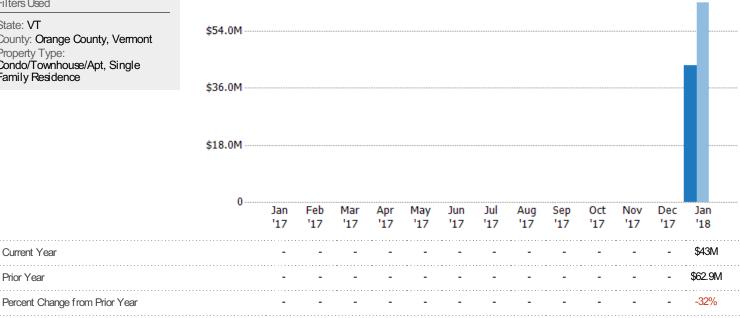

#### **Active Listing Volume**

Percent Change from Prior Year

Current Year

Prior Year

The sum of the listing price of active single-family, condominium and townhome listings at the end of each month.

Filters Used State: VT County: Orange County, Vermont Property Type: Condo/Townhouse/Apt, Single Family Residence

Current Year