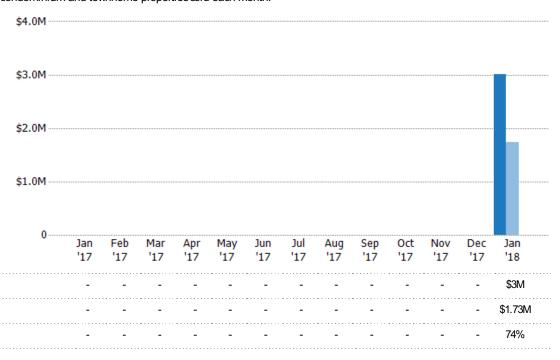

#### **Closed Sales Volume**

Percent Change from Prior Year

Current Year

Prior Year

The sum of the sales price of single-family, condominium and townhome properties sold each month.

State: VT
County: Orange County, Vermont
Property Type:
Condo/Townhouse/Apt, Single
Family Residence

## Summary of Key Listing and Sales Metrics

A summary of the key metrics selected to be included in the report. MLS sources where licensed.

| Key Metrics                     | Jan 2018     | Jan 2017                                | + / -  | YTD 2018     | YTD 2017     | + / -  |
|---------------------------------|--------------|-----------------------------------------|--------|--------------|--------------|--------|
| Listing Activity Charts Metrics |              |                                         |        |              |              |        |
| New Listing Count               | 24           | 21                                      | +14.3% | 24           | 21           | +14.3% |
| New Listing Volume              | \$8,093,000  | \$4,962,485                             | +63.1% | \$8,093,000  | \$4,962,485  | +63.1% |
| Active Listing Count            | 144          | 223                                     | -35.4% | 144          | 223          | -35.4% |
| Active Listing Volume           | \$42,993,149 | \$62,856,208                            | -31.6% | \$42,993,149 | \$62,856,208 | -31.6% |
| Average Listing Price           | \$298,564    | \$281,866                               | +5.9%  | \$298,564    | \$281,866    | +5.9%  |
| Median Listing Price            | \$232,450    | \$210,000                               | +10.7% | \$232,450    | \$210,000    | +10.7% |
| Median Days in RPR              | 163          | 182                                     | -10.4% | 163          | 182          | -10.4% |
| Months of Inventory             | _            | _                                       | -      | 13.1         | 17.2         | -23.7% |
| Absorption Rate                 | _            | _                                       | +_     | 7.64%        | 5.83%        | +1.8%  |
| Sales Activity Charts Metrics   |              | • • • • • • • • • • • • • • • • • • • • |        |              |              |        |
| New Pending Sales Count         | 18           | 13                                      | +38.5% | 18           | 13           | +38.5% |
| New Pending Sales Volume        | \$3,779,700  | \$2,598,600                             | +45.5% | \$3,779,700  | \$2,598,600  | +45.5% |
| Pending Sales Count             | 40           | 38                                      | +5.3%  | 40           | 38           | +5.3%  |
| Pending Sales Volume            | \$8,147,500  | \$6,752,399                             | +20.7% | \$8,147,500  | \$6,752,399  | +20.7% |
| Closed Sales Count              | 15           | 11                                      | +36.4% | 15           | 11           | +36.4% |
| Closed Sales Volume             | \$3,001,900  | \$1,729,000                             | +73.6% | \$3,001,900  | \$1,729,000  | +73.6% |
| Average Sales Price             | \$200,127    | \$157,182                               | +27.3% | \$200,127    | \$157,182    | +27.3% |
| Median Sales Price              | \$210,000    | \$145,000                               | +44.8% | \$210,000    | \$145,000    | +44.8% |