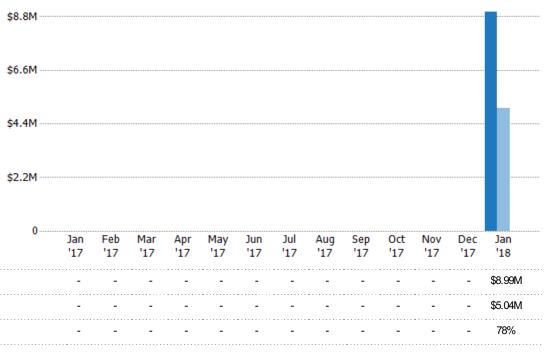

#### **Closed Sales**

The total number of single-family, condominium and townhome properties sold each month.

Filters Used

State: VT
County: Lamoille County, Vermont
Property Type:
Condo/Townhouse/Apt, Single
Family Residence

#### **Closed Sales Volume**

Percent Change from Prior Year

Current Year

Prior Year

The sum of the sales price of single-family, condominium and townhome properties sold each month.

Filters Used
State: VT
County: Lamoille County, Vermont
Property Type:
Condo/Townhouse/Apt, Single
Family Residence

### **Average Sales Price**

The average sales price of the single-family, condominium and townhome properties sold each month.

| Filters Used                                                                                           | \$600K   |     |     |     |     |     |     |     |     |     |     |     | •••••   |
|--------------------------------------------------------------------------------------------------------|----------|-----|-----|-----|-----|-----|-----|-----|-----|-----|-----|-----|---------|
| State: VT County: Lamoille County, Vermont Property Type: Condo/Townhouse/Apt, Single Family Residence | \$450K   |     |     |     |     |     |     |     |     |     |     |     |         |
| Taning reduction                                                                                       | \$300K   |     |     |     |     |     |     |     |     |     |     |     |         |
|                                                                                                        | \$150K   |     |     |     |     |     |     |     |     |     |     |     |         |
|                                                                                                        |          |     |     |     |     |     |     |     |     |     |     |     |         |
|                                                                                                        | 0<br>Jan | Feb | Mar | Apr | May | Jun | Jul | Aug | Sep | Oct | Nov | Dec | <br>Jan |
|                                                                                                        | '17      | '17 | '17 | 17  | '17 | '17 | 17  | '17 | '17 | '17 | '17 | '17 | '18     |
| Current Year                                                                                           | -        | -   | -   | -   | -   | -   | -   | -   | -   | -   | -   | -   | \$333K  |
|                                                                                                        |          |     |     |     |     |     |     |     |     |     |     |     |         |
| Prior Year                                                                                             | -        | -   | -   | -   | -   | -   | -   | -   | -   | -   | -   | -   | \$336K  |