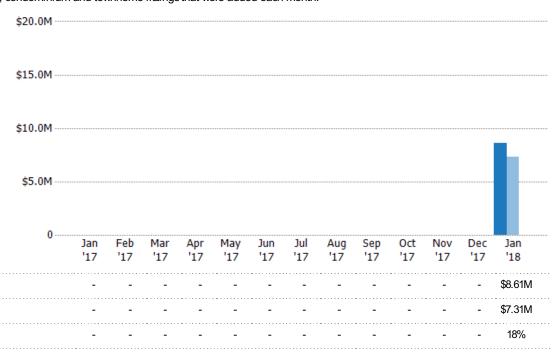

### New Listing Volume

Current Year

PriorExtra Year

Prior Year

The sum of the listing price of single-family, condominium and townhome listings that were added each month.

State: VT
County: Lamoille County, Vermont
Property Type:
Condo/Townhouse/Apt, Single
Family Residence

Current Year

Percent Change from Prior Year