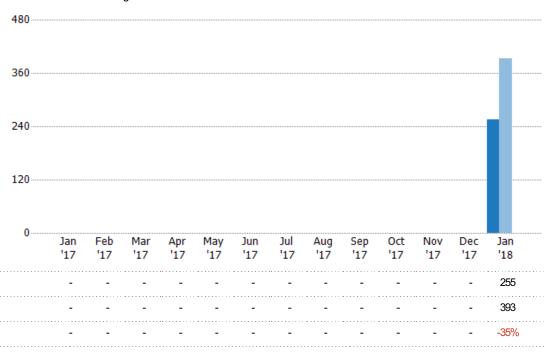

#### **Active Listings**

The number of active single-family, condominium and townhome listings at the end of each month.

## Active/Pending/Sold Units

The number of single-family, condominium and townhome properties that were Active. Pending and Sold each month

|                                                                                                       | 300      |     |     |     |     |     |     |     |     |            |            |     |                   |
|-------------------------------------------------------------------------------------------------------|----------|-----|-----|-----|-----|-----|-----|-----|-----|------------|------------|-----|-------------------|
| Filters Used                                                                                          |          |     |     |     |     |     |     |     |     |            |            |     |                   |
| State: VT                                                                                             |          |     |     |     |     |     |     |     |     |            |            |     |                   |
| County: Lamoille County, Vermont<br>Property Type:<br>Condo/Townhouse/Apt, Single<br>Family Residence | 225      |     |     |     |     |     |     |     |     |            |            |     |                   |
|                                                                                                       | 150      |     |     |     |     |     |     |     |     |            |            |     |                   |
|                                                                                                       |          |     |     |     |     |     |     |     |     |            |            |     |                   |
|                                                                                                       |          |     |     |     |     |     |     |     |     |            |            |     |                   |
|                                                                                                       | 75       |     |     |     |     |     |     |     |     |            |            |     |                   |
|                                                                                                       | 75       |     |     |     |     |     |     |     |     |            |            |     |                   |
|                                                                                                       | 75       |     |     |     |     |     |     |     |     |            |            |     | •••••             |
|                                                                                                       | 0        |     |     |     |     |     |     |     |     |            |            |     |                   |
|                                                                                                       | 0<br>Jan | Feb | Mar | Apr | May | Jun | Jul | Aug | Sep | 0ct<br>'17 | Nov<br>'17 | Dec |                   |
|                                                                                                       | 0        |     |     |     |     |     |     |     |     | 0ct        | Nov        |     |                   |
| Active                                                                                                | 0<br>Jan | Feb | Mar | Apr | May | Jun | Jul | Aug | Sep | 0ct        | Nov        | Dec |                   |
| Active<br>Pending                                                                                     | 0<br>Jan | Feb | Mar | Apr | May | Jun | Jul | Aug | Sep | 0ct        | Nov        | Dec | Jan<br>'18<br>255 |