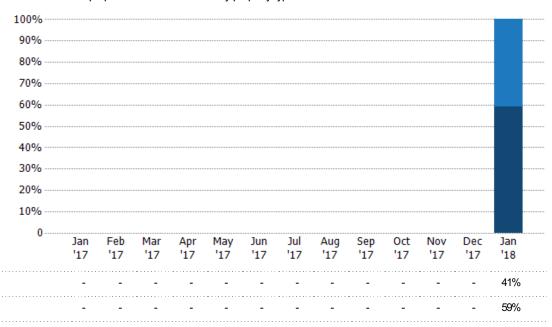

#### Closed Sales by Property Type

The percentage of single-family, condominium and townhome properties sold each month by property type.