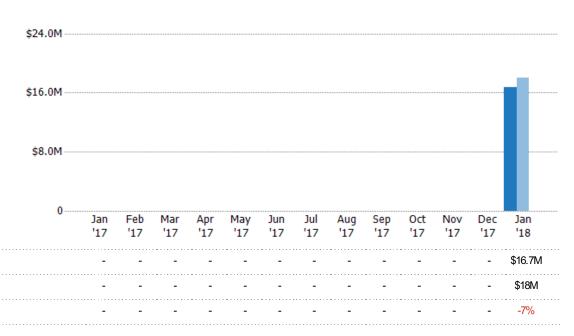

## Pending Sales Volume

Percent Change from Prior Year

Current Year

Prior Year

The sum of the sales price of single-family, condominium and townhome properties with accepted offers that were available at the end of each month.

Current Year

Percent Change from Prior Year