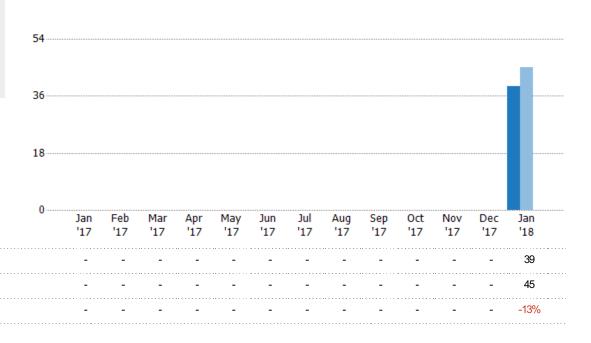

#### **Pending Sales**

The number of single-family, condominium and townhome properties with accepted offers that were available at the end each month.

## Pending Sales Volume

Percent Change from Prior Year

Current Year

Prior Year

The sum of the sales price of single-family, condominium and townhome properties with accepted offers that were available at the end of each month.

Current Year

Percent Change from Prior Year