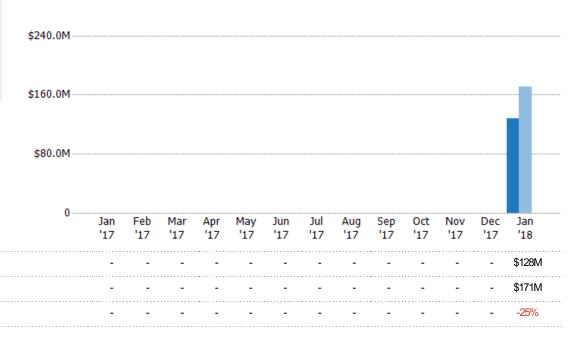

#### **Active Listings**

The number of active single-family, condominium and townhome listings at the end of each month.

### **Active Listing Volume**

Percent Change from Prior Year

Current Year

Prior Year

The sum of the listing price of active single-family, condominium and townhome listings at the end of each month.

Current Year

Percent Change from Prior Year