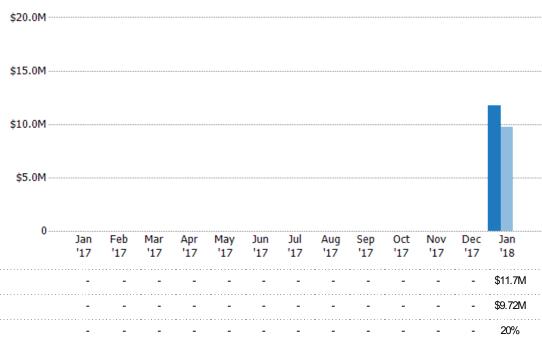

## New Pending Sales Volume

Percent Change from Prior Year

Current Year
Prior Year

The sum of the sales price of single-family, condominium and townhome properties with accepted offers that were added each month.

State: VT
County: Lamoille County, Vermont
Property Type:
Condo/Townhouse/Apt, Single
Family Residence

Current Year

Percent Change from Prior Year