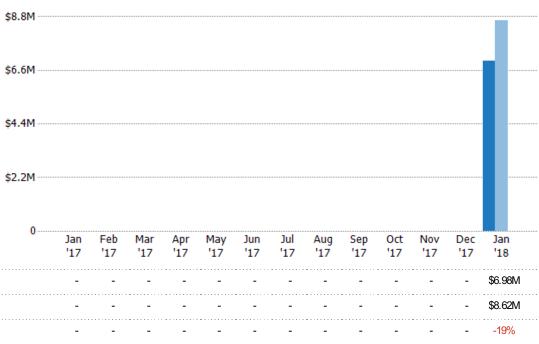

#### **Closed Sales Volume**

Percent Change from Prior Year

Current Year

Prior Year

The sum of the sales price of single-family, condominium and townhome properties sold each month.

State: VT
County: Franklin County, Vermont
Property Type:
Condo/Townhouse/Apt, Single
Family Residence

Current Year

Percent Change from Prior Year