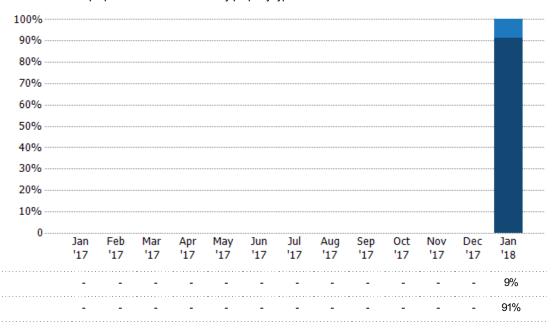

#### Closed Sales by Property Type

The percentage of single-family, condominium and townhome properties sold each month by property type.