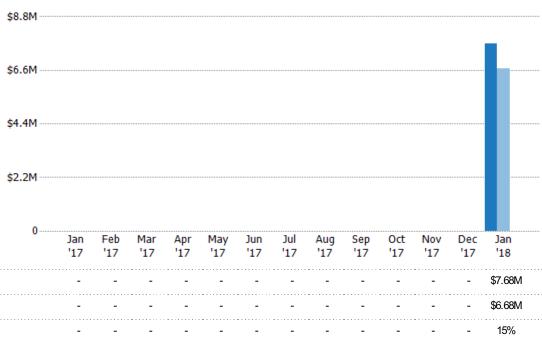

#### **New Listing Volume**

Percent Change from Prior Year

Current Year

Prior Year

The sum of the listing price of single-family, condominium and townhome listings that were added each month.

Filters Used State: VT County: Franklin County, Vermont Property Type: Condo/Townhouse/Apt, Single Family Residence