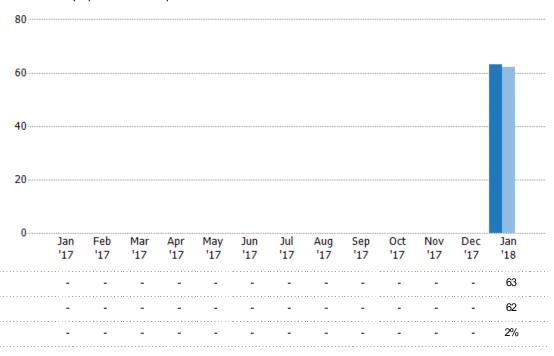

#### **Pending Sales**

The number of single-family, condominium and townhome properties with accepted offers that were available at the end each month.