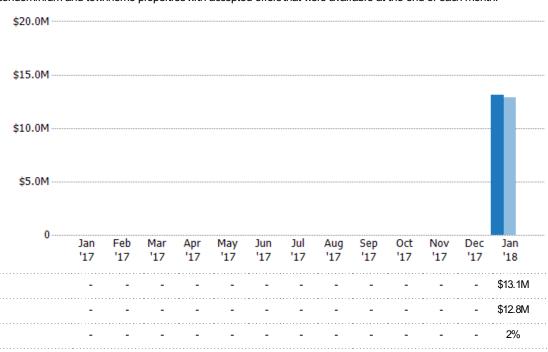

#### Pending Sales Volume

Percent Change from Prior Year

Current Year

Prior Year

The sum of the sales price of single-family, condominium and townhome properties with accepted offers that were available at the end of each month.

State: VT
County: Franklin County, Vermont
Property Type:
Condo/Townhouse/Apt, Single
Family Residence

Current Year

Percent Change from Prior Year