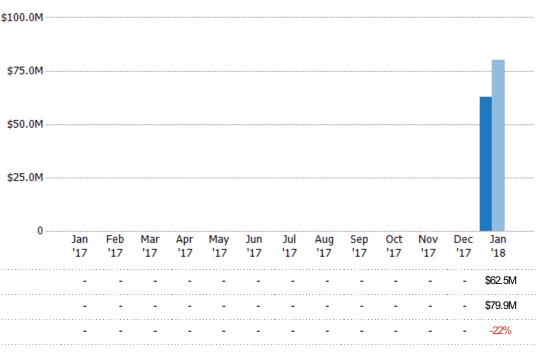

#### **Active Listing Volume**

Percent Change from Prior Year

Current Year

Prior Year

The sum of the listing price of active single-family, condominium and townhome listings at the end of each month.

State: VT
County: Franklin County, Vermont
Property Type:
Condo/Townhouse/Apt, Single
Family Residence

## Summary of Key Listing and Sales Metrics

A summary of the key metrics selected to be included in the report. MLS sources where licensed.

| Key Metrics                | Jan 2018     | Jan 2017     | + / -  | YTD 2018     | YTD 2017     | + / -  |
|----------------------------|--------------|--------------|--------|--------------|--------------|--------|
| ng Activity Charts Metrics |              |              |        |              |              |        |
| New Listing Count          | 38           | 31           | +22.6% | 38           | 31           | +22.6% |
| New Listing Volume         | \$7,677,735  | \$6,675,232  | +15%   | \$7,677,735  | \$6,675,232  | +15%   |
| Active Listing Count       | 273          | 353          | -22.7% | 273          | 353          | -22.7% |
| Active Listing Volume      | \$62,530,697 | \$79,911,422 | -21.7% | \$62,530,697 | \$79,911,422 | -21.7% |
| Average Listing Price      | \$229,050    | \$226,378    | +1.2%  | \$229,050    | \$226,378    | +1.2%  |
| Median Listing Price       | \$225,000    | \$215,000    | +4.7%  | \$225,000    | \$215,000    | +4.7%  |
| Median Daysin RPR          | 154          | 179          | -14%   | 154          | 179          | -14%   |
| Months of Inventory        | _            | _            | -      | 6.8          | 11.4         | -40.1% |
| Absorption Rate            | _            | _            | +-     | 14.65%       | 8.78%        | +5.9%  |
| s Activity Charts Metrics  |              |              | 1      |              |              |        |
| New Pending Sales Count    | 36           | 24           | +50%   | 36           | 24           | +50%   |
| New Pending Sales Volume   | \$6,914,784  | \$4,800,880  | +44%   | \$6,914,784  | \$4,800,880  | +44%   |
| Pending Sales Count        | 63           | 62           | +1.6%  | 63           | 62           | +1.6%  |
| Pending Sales Volume       | \$13,144,541 | \$12,844,215 | +2.3%  | \$13,144,541 | \$12,844,215 | +2.3%  |
| Closed Sales Count         | 34           | 40           | -15%   | 34           | 40           | -15%   |
| Closed Sales Volume        | \$6,982,450  | \$8,624,867  | -19%   | \$6,982,450  | \$8,624,867  | -19%   |
| Average Sales Price        | \$205,366    | \$215,622    | -4.8%  | \$205,366    | \$215,622    | -4.8%  |
| Median Sales Price         | \$180,000    | \$204,000    | -11.8% | \$180,000    | \$204,000    | -11.8% |