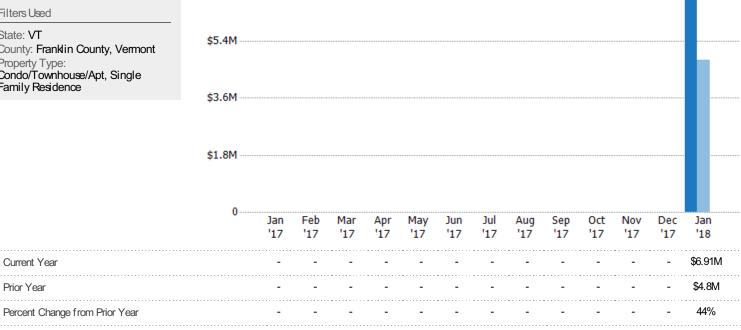

#### New Pending Sales Volume

Percent Change from Prior Year

Current Year

Prior Year

The sum of the sales price of single-family, condominium and townhome properties with accepted offers that were added each month.

State: VT
County: Franklin County, Vermont
Property Type:
Condo/Townhouse/Apt, Single
Family Residence

Current Year

Percent Change from Prior Year