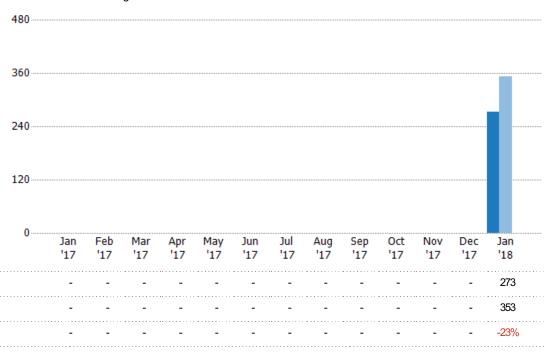

#### **Active Listings**

The number of active single-family, condominium and townhome listings at the end of each month.

## Summary of Key Listing and Sales Metrics

A summary of the key metrics selected to be included in the report. MLS sources where licensed.

| Key Metrics                | Jan 2018     | Jan 2017     | + / -  | YTD 2018     | YTD 2017     | + / -  |
|----------------------------|--------------|--------------|--------|--------------|--------------|--------|
| ng Activity Charts Metrics |              |              |        |              |              |        |
| New Listing Count          | 38           | 31           | +22.6% | 38           | 31           | +22.6% |
| New Listing Volume         | \$7,677,735  | \$6,675,232  | +15%   | \$7,677,735  | \$6,675,232  | +15%   |
| Active Listing Count       | 273          | 353          | -22.7% | 273          | 353          | -22.7% |
| Active Listing Volume      | \$62,530,697 | \$79,911,422 | -21.7% | \$62,530,697 | \$79,911,422 | -21.7% |
| Average Listing Price      | \$229,050    | \$226,378    | +1.2%  | \$229,050    | \$226,378    | +1.2%  |
| Median Listing Price       | \$225,000    | \$215,000    | +4.7%  | \$225,000    | \$215,000    | +4.7%  |
| Median Daysin RPR          | 154          | 179          | -14%   | 154          | 179          | -14%   |
| Months of Inventory        | _            | _            | -      | 6.8          | 11.4         | -40.1% |
| Absorption Rate            | _            | _            | +-     | 14.65%       | 8.78%        | +5.9%  |
| s Activity Charts Metrics  |              |              | 1      |              |              |        |
| New Pending Sales Count    | 36           | 24           | +50%   | 36           | 24           | +50%   |
| New Pending Sales Volume   | \$6,914,784  | \$4,800,880  | +44%   | \$6,914,784  | \$4,800,880  | +44%   |
| Pending Sales Count        | 63           | 62           | +1.6%  | 63           | 62           | +1.6%  |
| Pending Sales Volume       | \$13,144,541 | \$12,844,215 | +2.3%  | \$13,144,541 | \$12,844,215 | +2.3%  |
| Closed Sales Count         | 34           | 40           | -15%   | 34           | 40           | -15%   |
| Closed Sales Volume        | \$6,982,450  | \$8,624,867  | -19%   | \$6,982,450  | \$8,624,867  | -19%   |
| Average Sales Price        | \$205,366    | \$215,622    | -4.8%  | \$205,366    | \$215,622    | -4.8%  |
| Median Sales Price         | \$180,000    | \$204,000    | -11.8% | \$180,000    | \$204,000    | -11.8% |