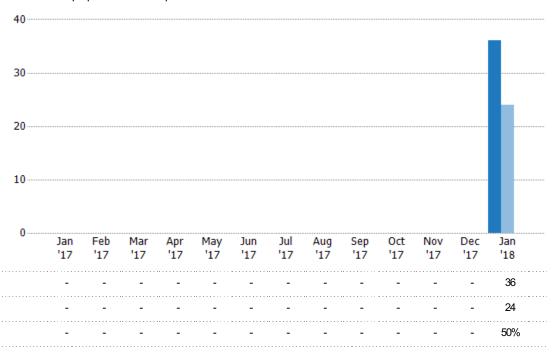

#### **New Pending Sales**

The number of single-family, condominium and townhome properties with accepted offers that were added each month.

#### New Pending Sales Volume

Percent Change from Prior Year

Current Year

Prior Year

The sum of the sales price of single-family, condominium and townhome properties with accepted offers that were added each month.