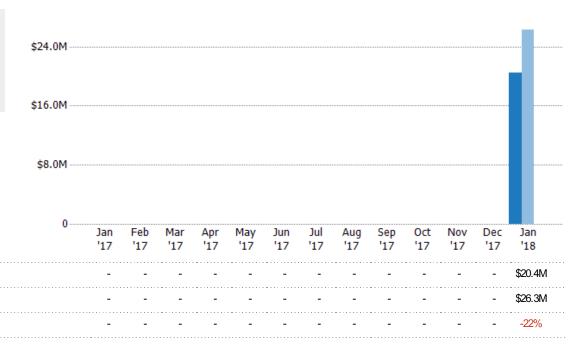

#### **Closed Sales Volume**

Percent Change from Prior Year

Current Year

Prior Year

The sum of the sales price of single-family, condominium and townhome properties sold each month.

State: VT
County: Chittenden County, Vermont
Property Type:
Condo/Townhouse/Apt, Single
Family Residence

Current Year

Percent Change from Prior Year