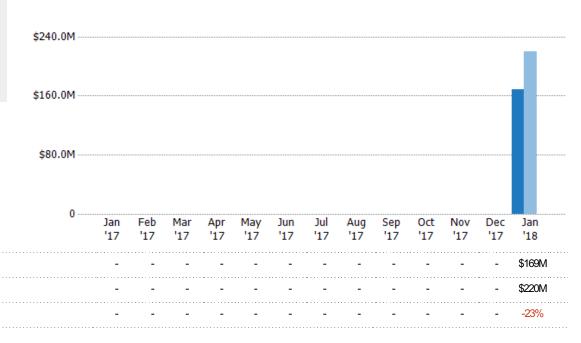

#### **Active Listing Volume**

Percent Change from Prior Year

Current Year

Prior Year

The sum of the listing price of active single-family, condominium and townhome listings at the end of each month.

State: VT
County: Chittenden County, Vermont
Property Type:
Condo/Townhouse/Apt, Single
Family Residence

## Summary of Key Listing and Sales Metrics

A summary of the key metrics selected to be included in the report. MLS sources where licensed.

| Key Metrics                     | Jan 2018      | Jan 2017      | + / -  | YTD 2018      | YTD 2017      | + / -  |
|---------------------------------|---------------|---------------|--------|---------------|---------------|--------|
| Listing Activity Charts Metrics |               |               |        |               |               |        |
| New Listing Count               | 80            | 117           | -31.6% | 80            | 117           | -31.6% |
| New Listing Volume              | \$34,257,877  | \$42,107,096  | -18.6% | \$34,257,877  | \$42,107,096  | -18.6% |
| Active Listing Count            | 326           | 514           | -36.6% | 326           | 514           | -36.6% |
| Active Listing Volume           | \$168,729,289 | \$220,007,129 | -23.3% | \$168,729,289 | \$220,007,129 | -23.3% |
| Average Listing Price           | \$517,575     | \$428,029     | +20.9% | \$517,575     | \$428,029     | +20.9% |
| Median Listing Price            | \$419,150     | \$378,400     | +10.8% | \$419,150     | \$378,400     | +10.8% |
| Median Daysin RPR               | 134.5         | 161.5         | -16.7% | 134.5         | 161.5         | -16.7% |
| Months of Inventory             | _             | _             | -      | 3.8           | 5.5           | -29.9% |
| Absorption Rate                 | _             | _             | +-     | 26.07%        | 18.29%        | +7.8%  |
| Sales Activity Charts Metrics   |               |               |        |               |               |        |
| New Pending Sales Count         | 95            | 80            | +18.8% | 95            | 80            | +18.8% |
| New Pending Sales Volume        | \$31,460,527  | \$24,156,165  | +30.2% | \$31,460,527  | \$24,156,165  | +30.2% |
| Pending Sales Count             | 160           | 152           | +5.3%  | 160           | 152           | +5.3%  |
| Pending Sales Volume            | \$54,830,312  | \$52,858,997  | +3.7%  | \$54,830,312  | \$52,858,997  | +3.7%  |
| Cloæd Sales Count               | 71            | 85            | -16.5% | 71            | 85            | -16.5% |
| Closed Sales Volume             | \$20,441,271  | \$26,289,751  | -22.2% | \$20,441,271  | \$26,289,751  | -22.2% |
| Average Sales Price             | \$287,905     | \$309,291     | -6.9%  | \$287,905     | \$309,291     | -6.9%  |
| Median Sales Price              | \$265,000     | \$290,000     | -8.6%  | \$265,000     | \$290,000     | -8.6%  |