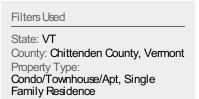

#### **New Listings**

The number of new single-family, condominium and townhome listings that were added each month.