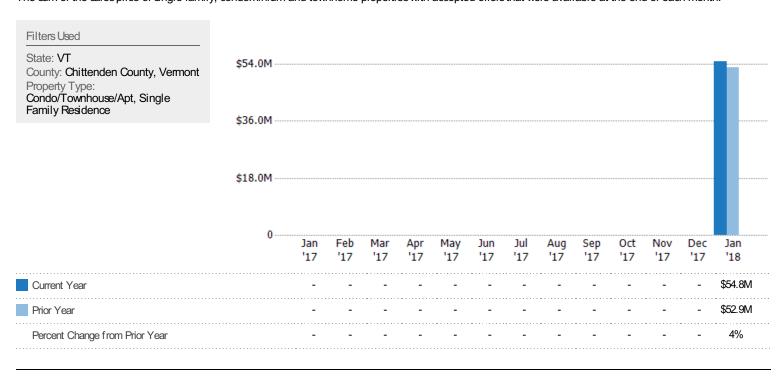

#### Pending Sales Volume

The sum of the sales price of single-family, condominium and townhome properties with accepted offers that were available at the end of each month.