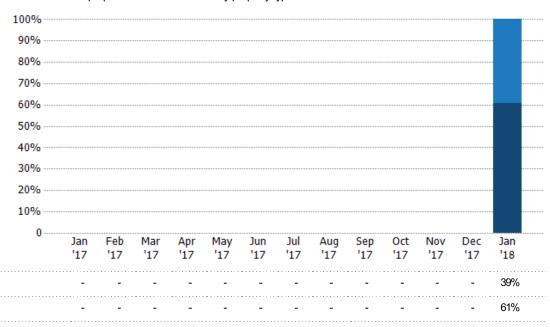

#### Closed Sales by Property Type

The percentage of single-family, condominium and townhome properties sold each month by property type.