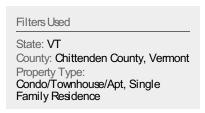

#### **New Pending Sales**

The number of single-family, condominium and townhome properties with accepted offers that were added each month.

## Summary of Key Listing and Sales Metrics

A summary of the key metrics selected to be included in the report. MLS sources where licensed.

| Key Metrics                     | Jan 2018      | Jan 2017      | + / -  | YTD 2018      | YTD 2017      | + / -  |
|---------------------------------|---------------|---------------|--------|---------------|---------------|--------|
| Listing Activity Charts Metrics |               |               |        |               |               |        |
| New Listing Count               | 80            | 117           | -31.6% | 80            | 117           | -31.6% |
| New Listing Volume              | \$34,257,877  | \$42,107,096  | -18.6% | \$34,257,877  | \$42,107,096  | -18.6% |
| Active Listing Count            | 326           | 514           | -36.6% | 326           | 514           | -36.6% |
| Active Listing Volume           | \$168,729,289 | \$220,007,129 | -23.3% | \$168,729,289 | \$220,007,129 | -23.3% |
| Average Listing Price           | \$517,575     | \$428,029     | +20.9% | \$517,575     | \$428,029     | +20.9% |
| Median Listing Price            | \$419,150     | \$378,400     | +10.8% | \$419,150     | \$378,400     | +10.8% |
| Median Daysin RPR               | 134.5         | 161.5         | -16.7% | 134.5         | 161.5         | -16.7% |
| Months of Inventory             | _             | _             | -      | 3.8           | 5.5           | -29.9% |
| Absorption Rate                 | _             | _             | +-     | 26.07%        | 18.29%        | +7.8%  |
| Sales Activity Charts Metrics   |               |               |        |               |               |        |
| New Pending Sales Count         | 95            | 80            | +18.8% | 95            | 80            | +18.8% |
| New Pending Sales Volume        | \$31,460,527  | \$24,156,165  | +30.2% | \$31,460,527  | \$24,156,165  | +30.2% |
| Pending Sales Count             | 160           | 152           | +5.3%  | 160           | 152           | +5.3%  |
| Pending Sales Volume            | \$54,830,312  | \$52,858,997  | +3.7%  | \$54,830,312  | \$52,858,997  | +3.7%  |
| Cloæd Sales Count               | 71            | 85            | -16.5% | 71            | 85            | -16.5% |
| Closed Sales Volume             | \$20,441,271  | \$26,289,751  | -22.2% | \$20,441,271  | \$26,289,751  | -22.2% |
| Average Sales Price             | \$287,905     | \$309,291     | -6.9%  | \$287,905     | \$309,291     | -6.9%  |
| Median Sales Price              | \$265,000     | \$290,000     | -8.6%  | \$265,000     | \$290,000     | -8.6%  |