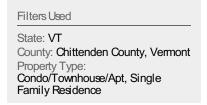

#### New Pending Sales Volume

Percent Change from Prior Year

Current Year

Prior Year

The sum of the sales price of single-family, condominium and townhome properties with accepted offers that were added each month.

## Summary of Key Listing and Sales Metrics

A summary of the key metrics selected to be included in the report. MLS sources where licensed.

| Key Metrics                     | Jan 2018      | Jan 2017      | + / -  | YTD 2018      | YTD 2017      | + / -  |
|---------------------------------|---------------|---------------|--------|---------------|---------------|--------|
| Listing Activity Charts Metrics |               |               |        |               |               |        |
| New Listing Count               | 80            | 117           | -31.6% | 80            | 117           | -31.6% |
| New Listing Volume              | \$34,257,877  | \$42,107,096  | -18.6% | \$34,257,877  | \$42,107,096  | -18.6% |
| Active Listing Count            | 326           | 514           | -36.6% | 326           | 514           | -36.6% |
| Active Listing Volume           | \$168,729,289 | \$220,007,129 | -23.3% | \$168,729,289 | \$220,007,129 | -23.3% |
| Average Listing Price           | \$517,575     | \$428,029     | +20.9% | \$517,575     | \$428,029     | +20.9% |
| Median Listing Price            | \$419,150     | \$378,400     | +10.8% | \$419,150     | \$378,400     | +10.8% |
| Median Daysin RPR               | 134.5         | 161.5         | -16.7% | 134.5         | 161.5         | -16.7% |
| Months of Inventory             | _             | _             | -      | 3.8           | 5.5           | -29.9% |
| Absorption Rate                 | _             | _             | +-     | 26.07%        | 18.29%        | +7.8%  |
| Sales Activity Charts Metrics   |               |               |        |               |               |        |
| New Pending Sales Count         | 95            | 80            | +18.8% | 95            | 80            | +18.8% |
| New Pending Sales Volume        | \$31,460,527  | \$24,156,165  | +30.2% | \$31,460,527  | \$24,156,165  | +30.2% |
| Pending Sales Count             | 160           | 152           | +5.3%  | 160           | 152           | +5.3%  |
| Pending Sales Volume            | \$54,830,312  | \$52,858,997  | +3.7%  | \$54,830,312  | \$52,858,997  | +3.7%  |
| Cloæd Sales Count               | 71            | 85            | -16.5% | 71            | 85            | -16.5% |
| Closed Sales Volume             | \$20,441,271  | \$26,289,751  | -22.2% | \$20,441,271  | \$26,289,751  | -22.2% |
| Average Sales Price             | \$287,905     | \$309,291     | -6.9%  | \$287,905     | \$309,291     | -6.9%  |
| Median Sales Price              | \$265,000     | \$290,000     | -8.6%  | \$265,000     | \$290,000     | -8.6%  |