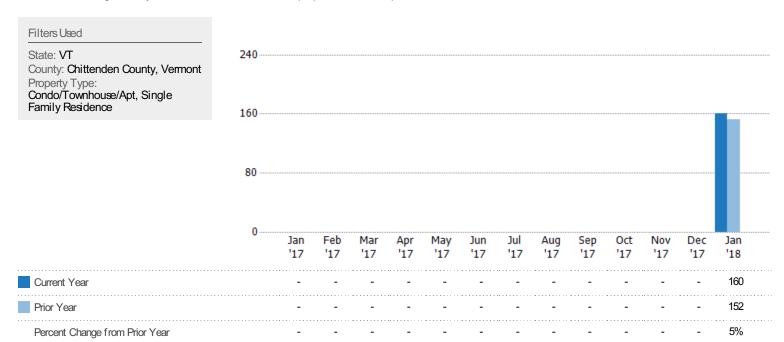

#### **Pending Sales**

The number of single-family, condominium and townhome properties with accepted offers that were available at the end each month.

#### Pending Sales Volume

The sum of the sales price of single-family, condominium and townhome properties with accepted offers that were available at the end of each month.