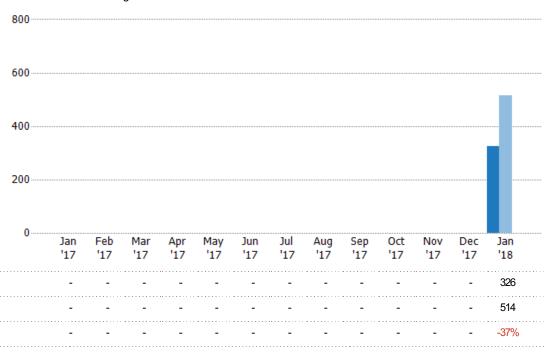

#### **Active Listings**

The number of active single-family, condominium and townhome listings at the end of each month.

## Summary of Key Listing and Sales Metrics

A summary of the key metrics selected to be included in the report. MLS sources where licensed.

| Key Metrics                     | Jan 2018      | Jan 2017      | + / -  | YTD 2018      | YTD 2017      | + / -  |
|---------------------------------|---------------|---------------|--------|---------------|---------------|--------|
| Listing Activity Charts Metrics |               |               |        |               |               |        |
| New Listing Count               | 80            | 117           | -31.6% | 80            | 117           | -31.6% |
| New Listing Volume              | \$34,257,877  | \$42,107,096  | -18.6% | \$34,257,877  | \$42,107,096  | -18.6% |
| Active Listing Count            | 326           | 514           | -36.6% | 326           | 514           | -36.6% |
| Active Listing Volume           | \$168,729,289 | \$220,007,129 | -23.3% | \$168,729,289 | \$220,007,129 | -23.3% |
| Average Listing Price           | \$517,575     | \$428,029     | +20.9% | \$517,575     | \$428,029     | +20.9% |
| Median Listing Price            | \$419,150     | \$378,400     | +10.8% | \$419,150     | \$378,400     | +10.8% |
| Median Daysin RPR               | 134.5         | 161.5         | -16.7% | 134.5         | 161.5         | -16.7% |
| Months of Inventory             | _             | _             | -      | 3.8           | 5.5           | -29.9% |
| Absorption Rate                 | _             | _             | +-     | 26.07%        | 18.29%        | +7.8%  |
| Sales Activity Charts Metrics   |               |               |        |               |               |        |
| New Pending Sales Count         | 95            | 80            | +18.8% | 95            | 80            | +18.8% |
| New Pending Sales Volume        | \$31,460,527  | \$24,156,165  | +30.2% | \$31,460,527  | \$24,156,165  | +30.2% |
| Pending Sales Count             | 160           | 152           | +5.3%  | 160           | 152           | +5.3%  |
| Pending Sales Volume            | \$54,830,312  | \$52,858,997  | +3.7%  | \$54,830,312  | \$52,858,997  | +3.7%  |
| Cloæd Sales Count               | 71            | 85            | -16.5% | 71            | 85            | -16.5% |
| Closed Sales Volume             | \$20,441,271  | \$26,289,751  | -22.2% | \$20,441,271  | \$26,289,751  | -22.2% |
| Average Sales Price             | \$287,905     | \$309,291     | -6.9%  | \$287,905     | \$309,291     | -6.9%  |
| Median Sales Price              | \$265,000     | \$290,000     | -8.6%  | \$265,000     | \$290,000     | -8.6%  |