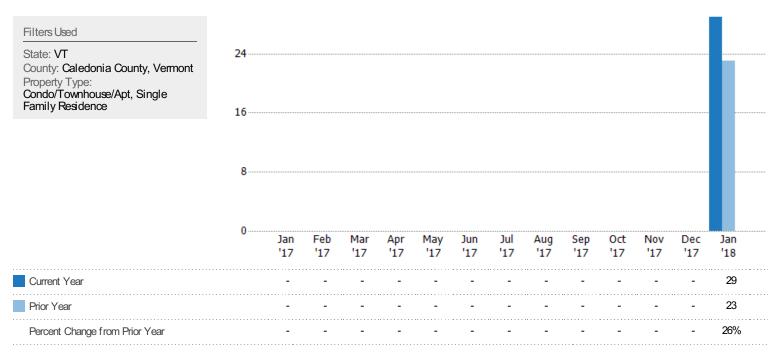

#### New Pending Sales

The number of single-family, condominium and townhome properties with accepted offers that were added each month.