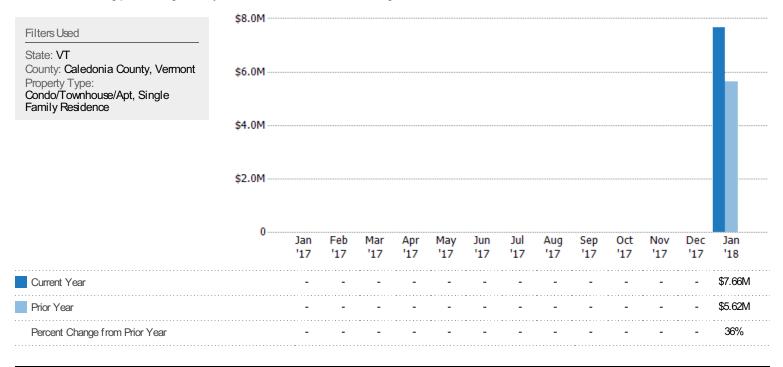

#### New Listing Volume

The sum of the listing price of single-family, condominium and townhome listings that were added each month.