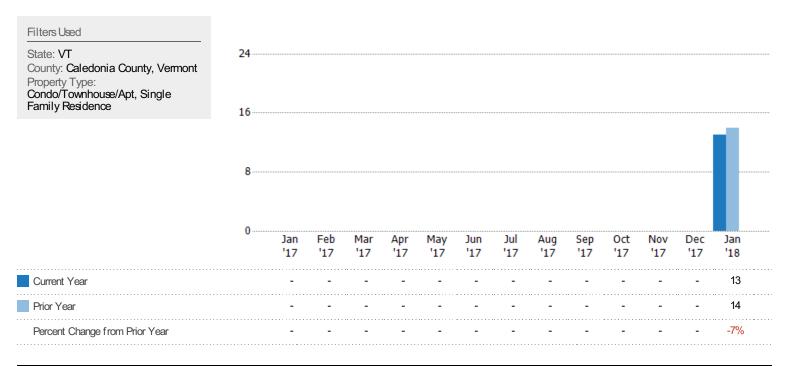

#### Closed Sales

The total number of single-family, condominium and townhome properties sold each month.