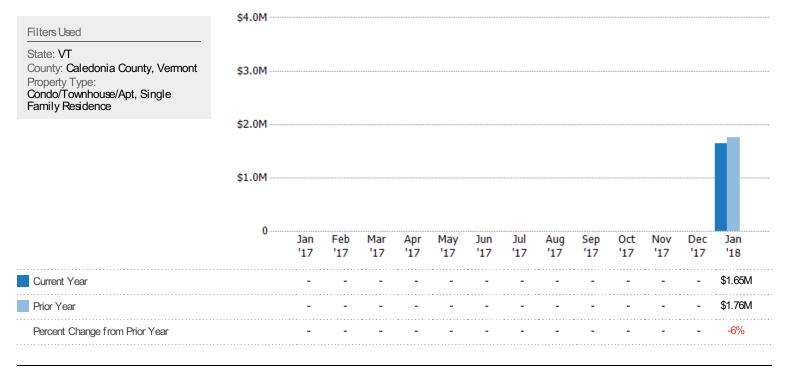

#### **Closed Sales Volume**

The sum of the sales price of single-family, condominium and townhome properties sold each month.

囼