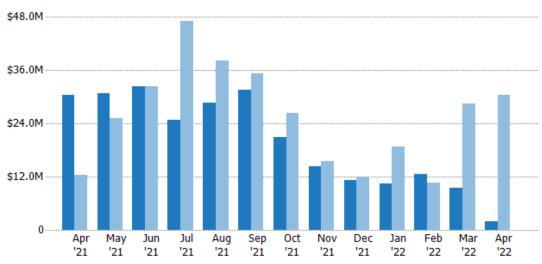

#### New Pending Sales Volume

Percent Change from Prior Year

The sum of the sales price of residential properties with accepted offers that were added each month.

| Filters Used                                                                                                   |
|----------------------------------------------------------------------------------------------------------------|
| State: VT<br>County: Washington County,<br>Vermont<br>Property Type:<br>Condo/Townhouse/Apt., Single<br>Family |

| Month/<br>Year | Volume  | % Chg. |
|----------------|---------|--------|
| Apr '22        | \$1.91M | -93.7% |
| Apr '21        | \$30.3M | 143.3% |
| Apr '20        | \$12.5M | 29.6%  |