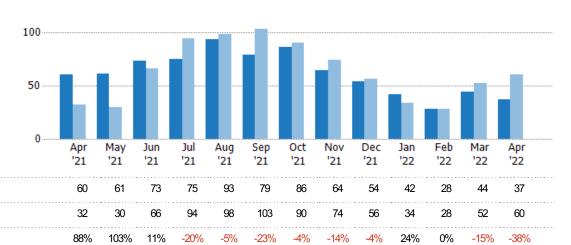

#### **Closed Sales**

The total number of residential properties sold each month.

| Filters Used                                                                                                   |
|----------------------------------------------------------------------------------------------------------------|
| State: VT<br>County: Washington County,<br>Vermont<br>Property Type:<br>Condo/Townhouse/Apt., Single<br>Family |

#### **Active Listings**

The number of active residential listings at the end of each month.

| Month/<br>Year | Count | % Chg. |
|----------------|-------|--------|
| Apr '22        | 115   | -8.7%  |
| Apr '21        | 126   | -48.8% |
| Apr '20        | 246   | 14.2%  |