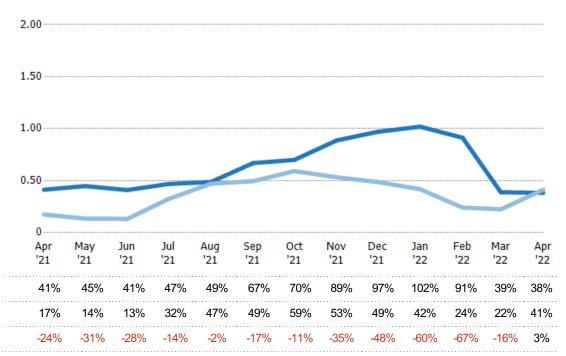

#### Average Sales Price vs Average Listing Price

The average sales price as a percentage of the average listing price for properties sold each month.

-3%

17%

26%

0%

Filters Used State: VT County: Washington County, Vermont Property Type: Condo/Townhouse/Apt., Single Family

Avg Sales Price as a % of Avg List Price

Avg List Price

Avg Sales Price

Median List Price

Median Sales Price