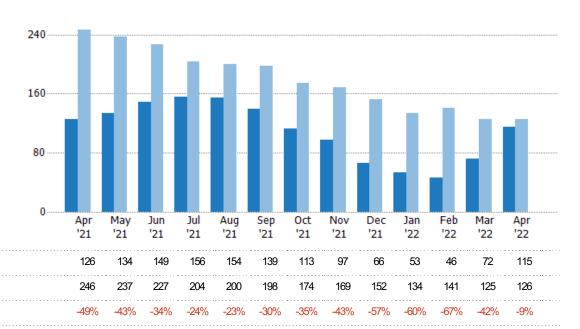

#### **Active Listings**

The number of active residential listings at the end of each month.

| Month/<br>Year | Count | % Chg. |
|----------------|-------|--------|
| Apr '22        | 115   | -8.7%  |
| Apr '21        | 126   | -48.8% |
| Apr '20        | 246   | 14.2%  |