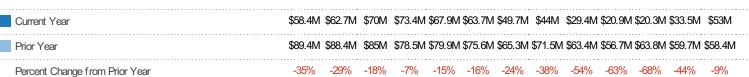

#### **Closed Sales Volume**

Percent Change from Prior Year

Current Year

Prior Year

The sum of the sales price of residential properties sold each month.

| Filters Used                                                                                                   |  |
|----------------------------------------------------------------------------------------------------------------|--|
| State: VT<br>County: Washington County,<br>Vermont<br>Property Type:<br>Condo/Townhouse/Apt., Single<br>Family |  |

| Month/<br>Year | Volume  | % Chg. |
|----------------|---------|--------|
| Apr '22        | \$14M   | -31.9% |
| Apr '21        | \$20.6M | 109.8% |
| Apr '20        | \$9.83M | 28.9%  |