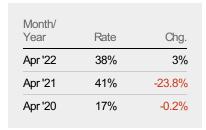

#### Closed Sales by Property Type

The percentage of residential properties sold each month by property type.

State: VT
County: Washington County,
Vermont
Property Type:
Condo/Townhouse/Apt., Single
Family