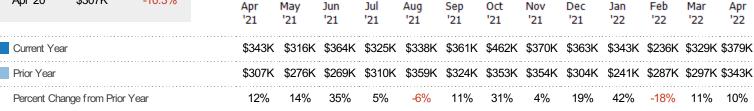

#### **Average Sales Price**

Single Family Residence

Condo/Townhouse

The average sales price of the residential properties sold each month.

\$500K

\$375K

\$250K

\$125K

0

State: VT
County: Washington County,
Vermont
Property Type:
Condo/Townhouse/Apt., Single
Family

| Month/<br>Year | Price  | % Chg. |
|----------------|--------|--------|
| Apr '22        | \$379K | 10.4%  |
| Apr '21        | \$343K | 11.9%  |
| Apr '20        | \$307K | -10.3% |