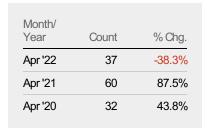

#### **Closed Sales**

The total number of residential properties sold each month.

| Filters Used                                                                                                   |
|----------------------------------------------------------------------------------------------------------------|
| State: VT<br>County: Washington County,<br>Vermont<br>Property Type:<br>Condo/Townhouse/Apt., Single<br>Family |

#### **Active Listings**

The number of active residential listings at the end of each month.

| Month/<br>Year | Count | % Chg. |
|----------------|-------|--------|
| Apr '22        | 115   | -8.7%  |
| Apr '21        | 126   | -48.8% |
| Apr '20        | 246   | 14.2%  |