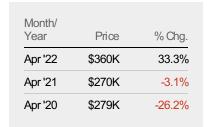

#### **Median Sales Price**

The median sales price of the residential properties sold each month.

| Filters Used                                                                                                   |  |
|----------------------------------------------------------------------------------------------------------------|--|
| State: VT<br>County: Washington County,<br>Vermont<br>Property Type:<br>Condo/Townhouse/Apt., Single<br>Family |  |

Percent Change from Prior Year

Current Year Prior Year

23%

8%

28%