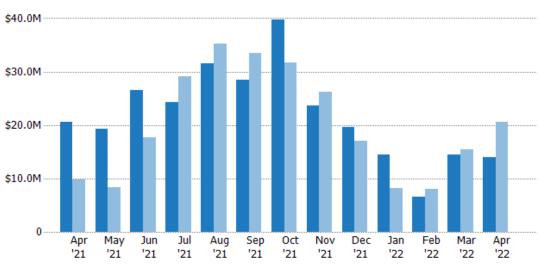

#### **Closed Sales**

The total number of residential properties sold each month.

| Filters Used                                                                                                   |
|----------------------------------------------------------------------------------------------------------------|
| State: VT<br>County: Washington County,<br>Vermont<br>Property Type:<br>Condo/Townhouse/Apt., Single<br>Family |

#### **Closed Sales Volume**

Percent Change from Prior Year

Current Year

Prior Year

The sum of the sales price of residential properties sold each month.

| Filters Used                                                                                                   |  |
|----------------------------------------------------------------------------------------------------------------|--|
| State: VT<br>County: Washington County,<br>Vermont<br>Property Type:<br>Condo/Townhouse/Apt., Single<br>Family |  |

| Month/<br>Year | Volume  | % Chg. |
|----------------|---------|--------|
| Apr '22        | \$14M   | -31.9% |
| Apr '21        | \$20.6M | 109.8% |
| Apr '20        | \$9.83M | 28.9%  |