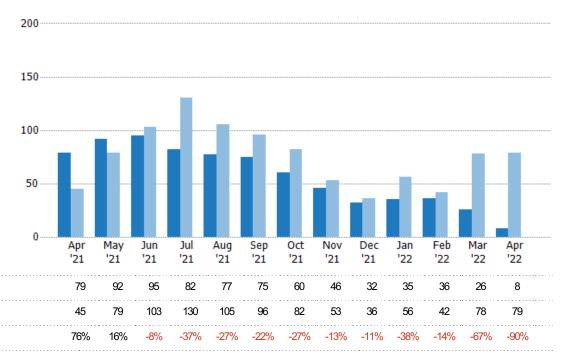

### Active/Pending/Sold Units

The number of residential properties that were Active, Pending and Sold each month.

Filters Used State: VT County: Washington County, Vermont Property Type: Condo/Townhouse/Apt., Single Family

Active

Pending

Copyright 2022 Realtors Property Resource® LLC. All Rights Reserved. Information is not guaranteed. Equal Housing Opportunity.