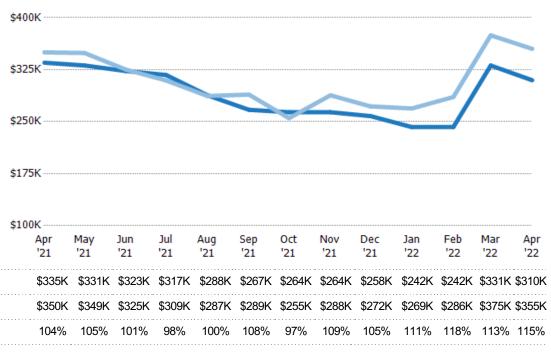

#### **Median Sales Price**

The median sales price of the residential properties sold each month.

| Filters Used                                                                                                   |  |
|----------------------------------------------------------------------------------------------------------------|--|
| State: VT<br>County: Washington County,<br>Vermont<br>Property Type:<br>Condo/Townhouse/Apt., Single<br>Family |  |

Percent Change from Prior Year

Current Year Prior Year

23%

8%

28%