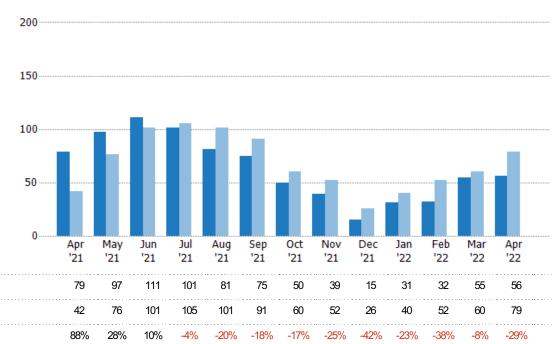

#### **New Listings**

The number of new residential listings that were added each month.