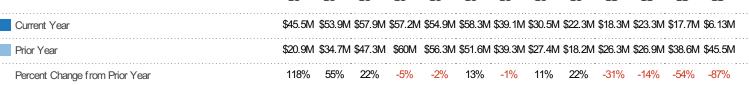

#### **Closed Sales Volume**

Percent Change from Prior Year

Current Year

Prior Year

The sum of the sales price of residential properties sold each month.

| Filters Used                                                                                                   |  |
|----------------------------------------------------------------------------------------------------------------|--|
| State: VT<br>County: Washington County,<br>Vermont<br>Property Type:<br>Condo/Townhouse/Apt., Single<br>Family |  |

| Month/<br>Year | Volume  | % Chg. |
|----------------|---------|--------|
| Apr '22        | \$14M   | -31.9% |
| Apr '21        | \$20.6M | 109.8% |
| Apr '20        | \$9.83M | 28.9%  |