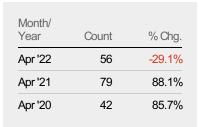

#### **Active Listings**

The number of active residential listings at the end of each month.

| Month/<br>Year | Count | % Chg. |
|----------------|-------|--------|
| Apr '22        | 115   | -8.7%  |
| Apr '21        | 126   | -48.8% |
| Apr '20        | 246   | 14.2%  |