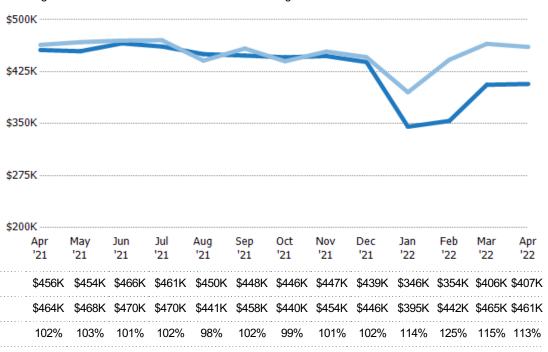

#### **Average Sales Price**

Single Family Residence

Condo/Townhouse

The average sales price of the residential properties sold each month.

\$500K

\$375K

\$250K

\$125K

0

State: VT
County: Washington County,
Vermont
Property Type:
Condo/Townhouse/Apt., Single
Family

| Month/<br>Year | Price  | % Chg. |
|----------------|--------|--------|
| Apr '22        | \$379K | 10.4%  |
| Apr '21        | \$343K | 11.9%  |
| Apr '20        | \$307K | -10.3% |