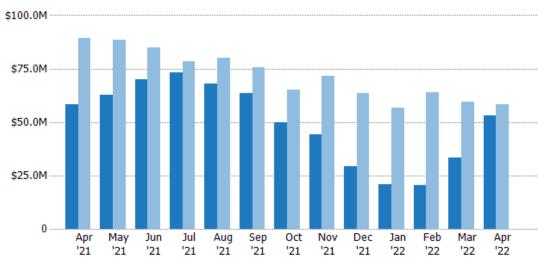

#### **Closed Sales**

The total number of residential properties sold each month.

| Filters Used                                                                                                   |
|----------------------------------------------------------------------------------------------------------------|
| State: VT<br>County: Washington County,<br>Vermont<br>Property Type:<br>Condo/Townhouse/Apt., Single<br>Family |

### Active/Pending/Sold Units

The number of residential properties that were Active, Pending and Sold each month.

Filters Used State: VT County: Washington County, Vermont Property Type: Condo/Townhouse/Apt., Single Family