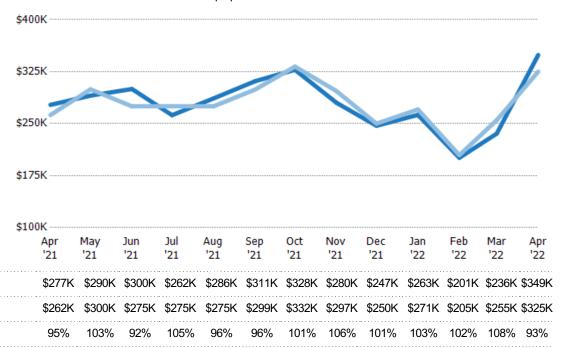

#### Median Sales Price vs Median Listing Price

The median sales price as a percentage of the median listing price for properties sold each month.

Med Sales Price as a % of Med List Price

Avg Est Value

Avg Sales Price

Avg Sales Price as a % of Avg Est Value

Median Est Value

Median Sales Price

Med Sales Price as a % of Med Est Value