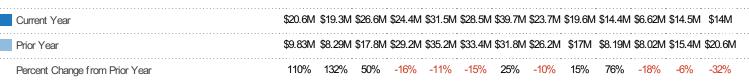

#### **Closed Sales Volume**

Percent Change from Prior Year

Current Year

Prior Year

The sum of the sales price of residential properties sold each month.

| Filters Used                                                                                                   |  |
|----------------------------------------------------------------------------------------------------------------|--|
| State: VT<br>County: Washington County,<br>Vermont<br>Property Type:<br>Condo/Townhouse/Apt., Single<br>Family |  |

| Month/<br>Year | Volume  | % Chg. |
|----------------|---------|--------|
| Apr '22        | \$14M   | -31.9% |
| Apr '21        | \$20.6M | 109.8% |
| Apr '20        | \$9.83M | 28.9%  |