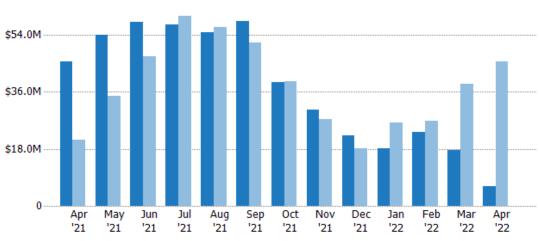

#### **Closed Sales Volume**

Percent Change from Prior Year

Current Year

Prior Year

The sum of the sales price of residential properties sold each month.

| Filters Used                                                                                                   |  |
|----------------------------------------------------------------------------------------------------------------|--|
| State: VT<br>County: Washington County,<br>Vermont<br>Property Type:<br>Condo/Townhouse/Apt., Single<br>Family |  |

| Month/<br>Year | Volume  | % Chg. |
|----------------|---------|--------|
| Apr '22        | \$14M   | -31.9% |
| Apr '21        | \$20.6M | 109.8% |
| Apr '20        | \$9.83M | 28.9%  |