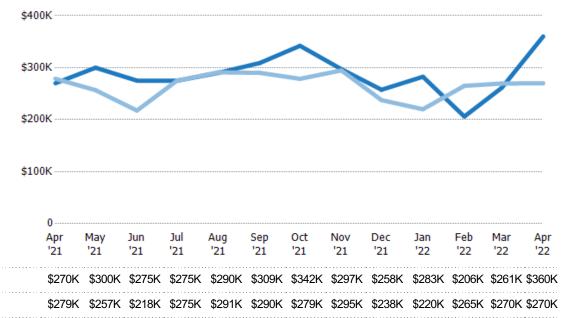

#### **Average Sales Price**

Single Family Residence

Condo/Townhouse

The average sales price of the residential properties sold each month.

\$500K

\$375K

\$250K

\$125K

0

State: VT
County: Washington County,
Vermont
Property Type:
Condo/Townhouse/Apt., Single
Family

| Month/<br>Year | Price  | % Chg. |
|----------------|--------|--------|
| Apr '22        | \$379K | 10.4%  |
| Apr '21        | \$343K | 11.9%  |
| Apr '20        | \$307K | -10.3% |