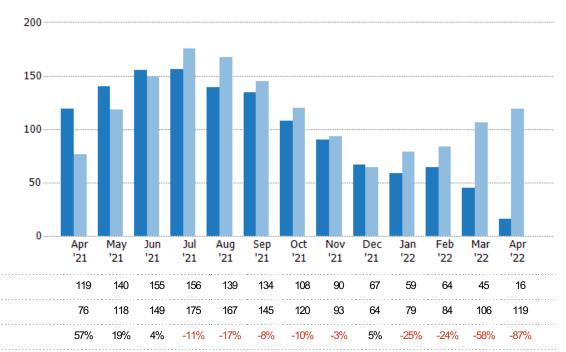

### Active/Pending/Sold Units

The number of residential properties that were Active, Pending and Sold each month.

Filters Used State: VT County: Washington County, Vermont Property Type: Condo/Townhouse/Apt., Single Family

Active

Pending

Copyright 2022 Realtors Property Resource® LLC. All Rights Reserved. Information is not guaranteed. Equal Housing Opportunity.