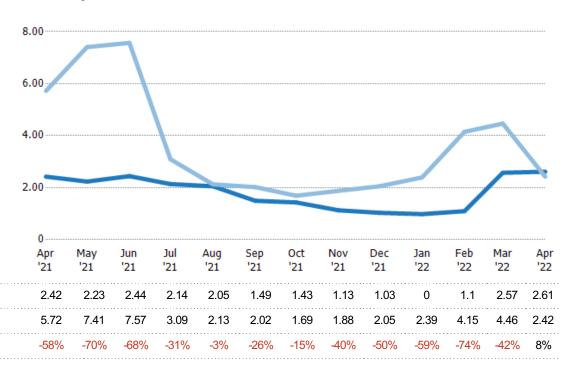

#### Months of Inventory

Percent Change from Prior Year

Current Year

Prior Year

The number of months it would take to exhaust active listings at the current sales rate.

| Filters Used                                                                                                   |  |
|----------------------------------------------------------------------------------------------------------------|--|
| State: VT<br>County: Washington County,<br>Vermont<br>Property Type:<br>Condo/Townhouse/Apt., Single<br>Family |  |

| Month/<br>Year | Months | % Chg. |
|----------------|--------|--------|
| Apr '22        | 2.61   | 7.9%   |
| Apr '21        | 2.42   | -57.6% |
| Apr '20        | 5.72   | 0.2%   |

| Year        | Months | % Chg. |
|-------------|--------|--------|
| Apr '22     | 2.61   | 7.9%   |
| Apr '21     | 2.42   | -57.6% |
| Apr '20     | 5.72   | 0.2%   |
| <br>        |        |        |
| Current Yea | ar     |        |
| <br>        |        |        |

#### **Absorption Rate**

The percentage of inventory sold per month.

| Filters Used                                                                                                   |
|----------------------------------------------------------------------------------------------------------------|
| State: VT<br>County: Washington County,<br>Vermont<br>Property Type:<br>Condo/Townhouse/Apt., Single<br>Family |