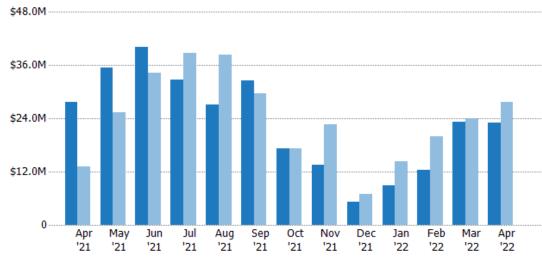

#### **New Listing Volume**

Percent Change from Prior Year

Current Year

Prior Year

The sum of the listing price of residential listings that were added each month.

| Filters Used                                                                                    |
|-------------------------------------------------------------------------------------------------|
| State: VT County: Washington County, Vermont Property Type: Condo/Townhouse/Apt., Single Family |

| Month/<br>Year | Volume  | % Chg. |
|----------------|---------|--------|
| Apr '22        | \$23.1M | -16.3% |
| Apr '21        | \$27.6M | 109.6% |
| Apr '20        | \$13.2M | 45.5%  |

Current Year \$27.6M \$35.4M \$40.2M \$32.7M \$27M \$32.5M \$17.2M \$13.5M \$5.16M \$8.85M \$12.4M \$23.1M \$23.1M \$25.4M \$34.2M \$34.2M \$38.8M \$38.4M \$29.5M \$17.2M \$22.7M \$6.98M \$14.3M \$19.9M \$24M \$27.6M \$27.6M