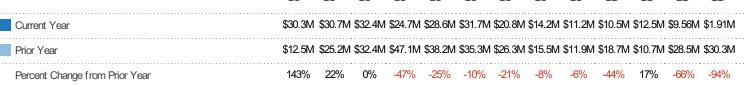

#### New Pending Sales Volume

Percent Change from Prior Year

The sum of the sales price of residential properties with accepted offers that were added each month.

| Filters Used                                                                                                   |
|----------------------------------------------------------------------------------------------------------------|
| State: VT<br>County: Washington County,<br>Vermont<br>Property Type:<br>Condo/Townhouse/Apt., Single<br>Family |

| Month/<br>Year | Volume  | % Chg. |
|----------------|---------|--------|
| Apr '22        | \$1.91M | -93.7% |
| Apr '21        | \$30.3M | 143.3% |
| Apr '20        | \$12.5M | 29.6%  |