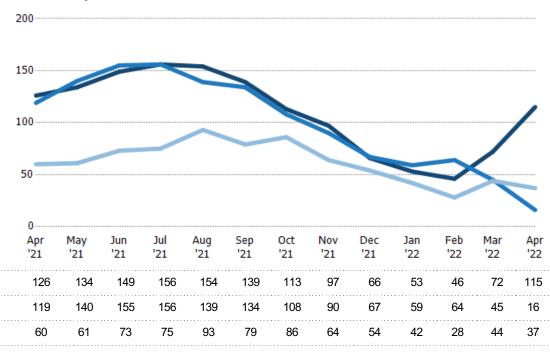

#### **Active Listings**

The number of active residential listings at the end of each month.

| Month/<br>Year | Count | % Chg. |
|----------------|-------|--------|
| Apr '22        | 115   | -8.7%  |
| Apr '21        | 126   | -48.8% |
| Apr '20        | 246   | 14.2%  |

#### **Active Listing Volume**

Percent Change from Prior Year

Current Year

Prior Year

The sum of the listing price of active residential listings at the end of each month.

State: VT
County: Washington County,
Vermont
Property Type:
Condo/Townhouse/Apt., Single
Family

| Month/<br>Year | Volume  | % Chg. |
|----------------|---------|--------|
| Apr '22        | \$53M   | -9.3%  |
| Apr '21        | \$58.4M | -34.7% |
| Apr '20        | \$89.4M | 4.4%   |

-3%