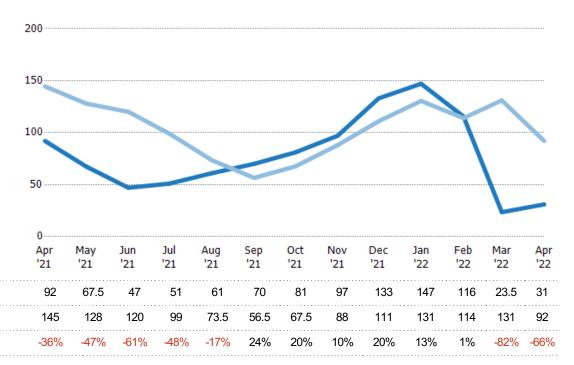

#### **New Listings**

The number of new residential listings that were added each month.

#### **New Listing Volume**

Percent Change from Prior Year

Current Year

Prior Year

The sum of the listing price of residential listings that were added each month.

| Filters Used                                                                                    |
|-------------------------------------------------------------------------------------------------|
| State: VT County: Washington County, Vermont Property Type: Condo/Townhouse/Apt., Single Family |

| Month/<br>Year | Volume  | % Chg. |
|----------------|---------|--------|
| Apr '22        | \$23.1M | -16.3% |
| Apr '21        | \$27.6M | 109.6% |
| Apr '20        | \$13.2M | 45.5%  |

Current Year \$27.6M \$35.4M \$40.2M \$32.7M \$27M \$32.5M \$17.2M \$13.5M \$5.16M \$8.85M \$12.4M \$23.1M \$23.1M \$25.4M \$34.2M \$34.2M \$38.8M \$38.4M \$29.5M \$17.2M \$22.7M \$6.98M \$14.3M \$19.9M \$24M \$27.6M \$27.6M