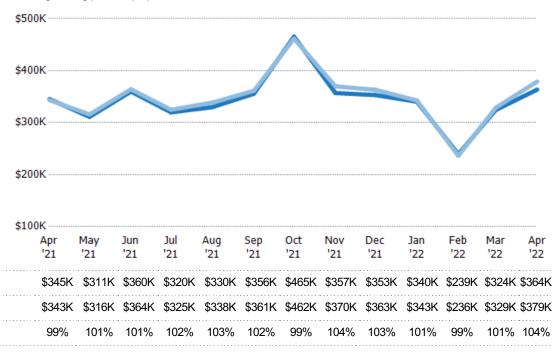

#### Average Sales Price vs Average Listing Price

The average sales price as a percentage of the average listing price for properties sold each month.

-3%

17%

26%

0%

Filters Used State: VT County: Washington County, Vermont Property Type: Condo/Townhouse/Apt., Single Family

Avg Sales Price as a % of Avg List Price

Avg List Price

Avg Sales Price

Median List Price

Median Sales Price