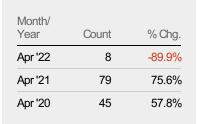

#### **Active Listings**

The number of active residential listings at the end of each month.

| Month/<br>Year | Count | % Chg. |
|----------------|-------|--------|
| Apr '22        | 115   | -8.7%  |
| Apr '21        | 126   | -48.8% |
| Apr '20        | 246   | 14.2%  |