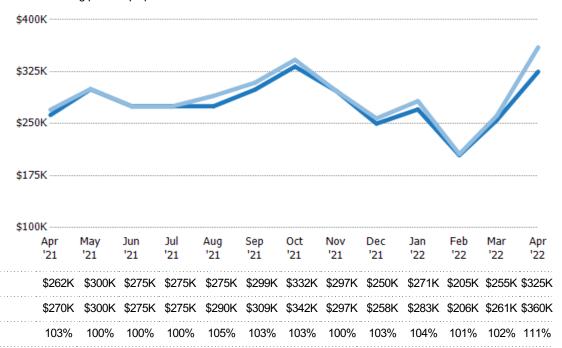

#### Average Sales Price vs Average Listing Price

The average sales price as a percentage of the average listing price for properties sold each month.

-3%

17%

26%

0%

Filters Used State: VT County: Washington County, Vermont Property Type: Condo/Townhouse/Apt., Single Family

Avg Sales Price as a % of Avg List Price

Avg List Price

Avg Sales Price

Median List Price

Median Sales Price