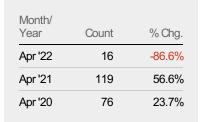

#### **New Pending Sales**

The number of residential properties with accepted offers that were added each month.

Current Year

Prior Year

| Month/<br>Year | Volume  | % Chg. |
|----------------|---------|--------|
| Apr '22        | \$1.91M | -93.7% |
| Apr '21        | \$30.3M | 143.3% |
| Apr '20        | \$12.5M | 29.6%  |