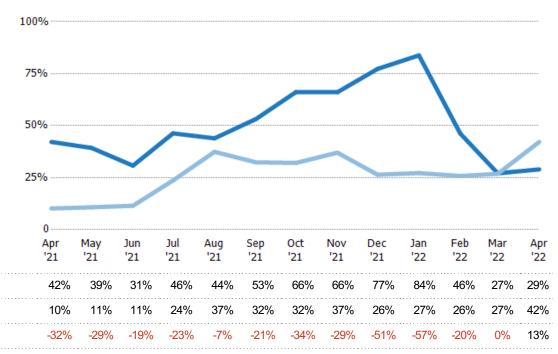

#### **Absorption Rate**

The percentage of inventory sold per month.

| Month/<br>Year | Rate | Chg.  |
|----------------|------|-------|
| Apr '22        | 29%  | 13.2% |
| Apr '21        | 42%  | -32%  |
| Apr '20        | 10%  | -4.4% |