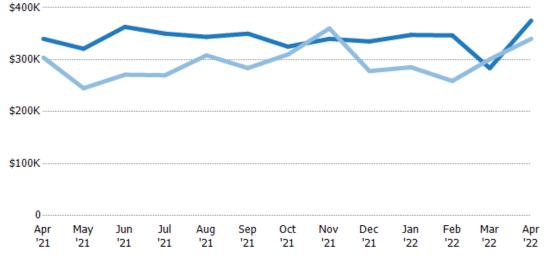

#### **Median Sales Price**

The median sales price of the residential properties sold each month.

| Current Year                   | \$340K | \$321K | \$363K | \$350K | \$344K | \$350K | \$325K | \$340K | \$335K | \$348K | \$347K | \$284K | \$375K |
|--------------------------------|--------|--------|--------|--------|--------|--------|--------|--------|--------|--------|--------|--------|--------|
| Prior Year                     | \$304K | \$245K | \$271K | \$270K | \$308K | \$284K | \$310K | \$360K | \$278K | \$285K | \$259K | \$301K | \$340K |
| Percent Change from Prior Year | 12%    | 31%    | 34%    | 30%    | 12%    | 23%    | 5%     | -6%    | 21%    | 22%    | 34%    | -6%    | 10%    |