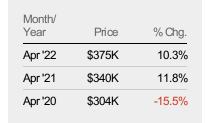

#### **Median Sales Price**

The median sales price of the residential properties sold each month.

| Current Year                   | \$340K | \$321K | \$363K | \$350K | \$344K | \$350K | \$325K | \$340K | \$335K | \$348K | \$347K | \$284K | \$375K |
|--------------------------------|--------|--------|--------|--------|--------|--------|--------|--------|--------|--------|--------|--------|--------|
| Prior Year                     | \$304K | \$245K | \$271K | \$270K | \$308K | \$284K | \$310K | \$360K | \$278K | \$285K | \$259K | \$301K | \$340K |
| Percent Change from Prior Year | 12%    | 31%    | 34%    | 30%    | 12%    | 23%    | 5%     | -6%    | 21%    | 22%    | 34%    | -6%    | 10%    |