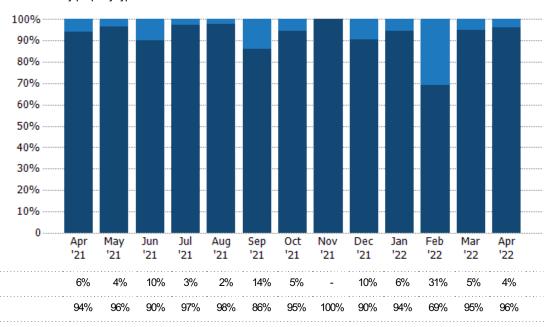

### **Average Sales Price**

Single Family Residence

Condo/Townhouse

The average sales price of the residential properties sold each month.

State: VT
County: Addison County, Vermont
Property Type:
Condo/Townhouse/Apt., Single
Family

| Month/<br>Year | Price  | % Chg. |
|----------------|--------|--------|
| Apr '22        | \$537K | 47.7%  |
| Apr '21        | \$363K | 10.6%  |
| Apr '20        | \$328K | -10.7% |

Percent Change from Prior Year