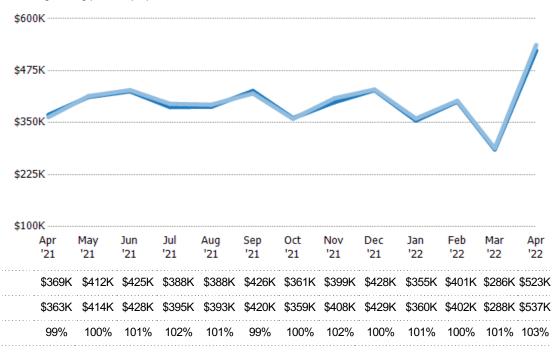

### **Average Sales Price**

Single Family Residence

Condo/Townhouse

The average sales price of the residential properties sold each month.

State: VT
County: Addison County, Vermont
Property Type:
Condo/Townhouse/Apt., Single
Family

| Month/<br>Year | Price  | % Chg. |
|----------------|--------|--------|
| Apr '22        | \$537K | 47.7%  |
| Apr '21        | \$363K | 10.6%  |
| Apr '20        | \$328K | -10.7% |

Percent Change from Prior Year