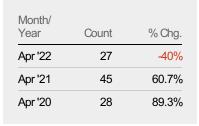

#### **Closed Sales**

The total number of residential properties sold each month.

| Month/<br>Year | Count | % Chg. |
|----------------|-------|--------|
| Apr '22        | 25    | -24.2% |
| Apr '21        | 33    | 94.1%  |
| Apr '20        | 17    | 35.3%  |