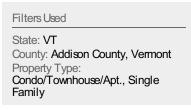

#### **Median Sales Price**

The median sales price of the residential properties sold each month.

| Current Year                   | \$340K | \$321K | \$363K | \$350K | \$344K | \$350K | \$325K | \$340K | \$335K | \$348K | \$347K | \$284K | \$375K |
|--------------------------------|--------|--------|--------|--------|--------|--------|--------|--------|--------|--------|--------|--------|--------|
| Prior Year                     | \$304K | \$245K | \$271K | \$270K | \$308K | \$284K | \$310K | \$360K | \$278K | \$285K | \$259K | \$301K | \$340K |
| Percent Change from Prior Year | 12%    | 31%    | 34%    | 30%    | 12%    | 23%    | 5%     | -6%    | 21%    | 22%    | 34%    | -6%    | 10%    |