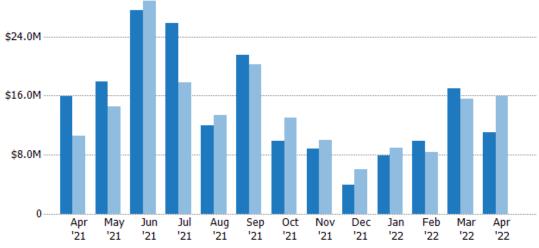

#### **New Listing Volume**

Percent Change from Prior Year

Current Year

Prior Year

The sum of the listing price of residential listings that were added each month.

| Month/<br>Year | Volume  | % Chg. |
|----------------|---------|--------|
| Apr '22        | \$11M   | -30.8% |
| Apr '21        | \$15.9M | 50.8%  |
| Apr '20        | \$10.6M | 63.9%  |