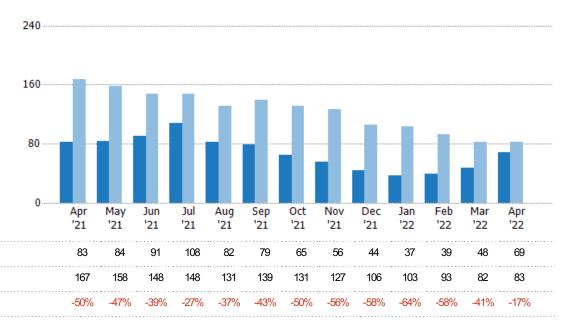

#### **Pending Sales**

The number of residential properties with accepted offers that were available at the end each month.