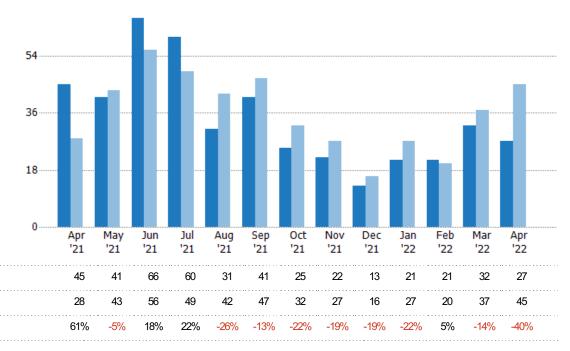

#### **Closed Sales**

The total number of residential properties sold each month.

| Month/<br>Year | Count | % Chg. |
|----------------|-------|--------|
| Apr '22        | 25    | -24.2% |
| Apr '21        | 33    | 94.1%  |
| Apr '20        | 17    | 35.3%  |