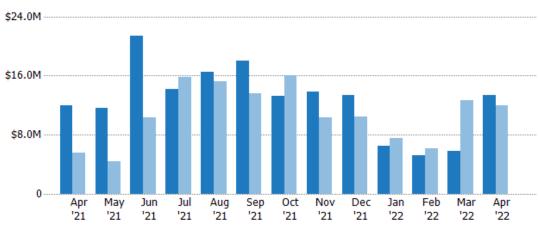

#### **Closed Sales Volume**

Percent Change from Prior Year

Current Year

Prior Year

The sum of the sales price of residential properties sold each month.

| Month/<br>Year | Volume  | % Chg. |
|----------------|---------|--------|
| Apr '22        | \$13.4M | 11.9%  |
| Apr '21        | \$12M   | 114.8% |
| Apr '20        | \$5.58M | 20.8%  |