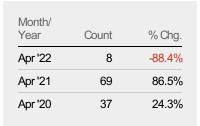

#### **New Pending Sales**

The number of residential properties with accepted offers that were added each month.

### New Pending Sales Volume

Percent Change from Prior Year

The sum of the sales price of residential properties with accepted offers that were added each month.

| Month/<br>Year | Volume  | % Chg. |
|----------------|---------|--------|
| Apr '22        | \$1.14M | -94.3% |
| Apr '21        | \$20.1M | 147.4% |
| Apr '20        | \$8.13M | 26.6%  |