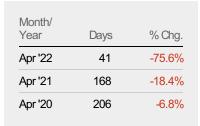

#### Median Days in RPR

The median number of days between when residential properties are first displayed as active listings in RPR and when accepted offers have been noted in RPR.

| Month/<br>Year | Months | % Chg. |
|----------------|--------|--------|
| Apr '22        | 3.45   | 45.5%  |
| Apr '21        | 2.37   | -75.9% |
| Apr'20         | 9.82   | 4.7%   |

| 3.45 | 45.5%  |
|------|--------|
|      | .0.0,0 |
| 2.37 | -75.9% |
| 9.82 | 4.7%   |
|      |        |

Percent Change from Prior Year

| 10              |            |            |            |            |            |            |            |            |            |            |            |            |
|-----------------|------------|------------|------------|------------|------------|------------|------------|------------|------------|------------|------------|------------|
| 0<br>Apr<br>'21 | May<br>'21 | Jun<br>'21 | Jul<br>'21 | Aug<br>'21 | Sep<br>'21 | 0ct<br>'21 | Nov<br>'21 | Dec<br>'21 | Jan<br>'22 | Feb<br>'22 | Mar<br>'22 | Apr<br>'22 |
| 2.37            | 2.55       | 3.25       | 2.16       | 2.28       | 1.88       | 1.51       | 1.51       | 1.29       | 1.19       | 2.17       | 3.69       | 3.45       |
| 9.82            | 9.29       | 8.71       | 4.23       | 2.67       | 3.09       | 3.12       | 2.7        | 3.79       | 3.68       | 3.88       | 3.73       | 2.37       |
| -76%            | -73%       | -63%       | -49%       | -15%       | -39%       | -52%       | -44%       | -66%       | -68%       | -44%       | -1%        | 45%        |