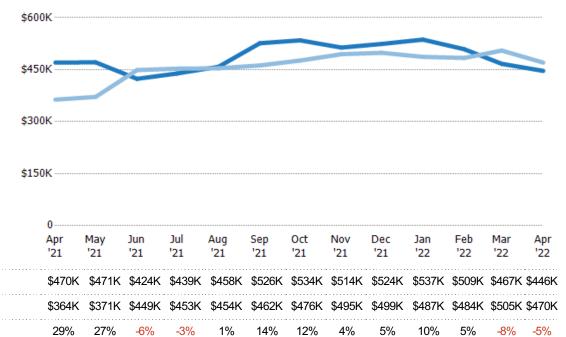

#### **Average Listing Price**

The average listing price of active residential listings at the end of each month.

| Month/<br>Year | Price  | % Chg. |
|----------------|--------|--------|
| Apr '22        | \$375K | 14%    |
| Apr '21        | \$329K | 4.5%   |
| Apr '20        | \$315K | -8.9%  |

| \$375 | 5K              |     |            |            |            |            |            |            |            |            |            |            |            |
|-------|-----------------|-----|------------|------------|------------|------------|------------|------------|------------|------------|------------|------------|------------|
| Ψ37.  |                 |     |            |            |            |            |            |            |            |            |            |            | _          |
| \$250 | )K              |     |            |            |            |            |            |            |            |            |            |            |            |
|       |                 |     |            |            |            |            |            |            |            |            |            |            |            |
|       |                 |     |            |            |            |            |            |            |            |            |            |            |            |
| \$125 | 5K              |     |            |            |            |            |            |            |            |            |            |            |            |
| \$125 | 5K              |     |            |            |            |            |            |            |            |            |            |            |            |
| \$125 | 0               |     |            |            | Aug        |            |            |            | Dec        |            | Feb        | Mar        |            |
| \$125 | 0               |     |            |            |            |            |            |            |            | Jan        |            |            | Apr<br>'22 |
| \$125 | 0<br>Apr<br>'21 | May | Jun<br>'21 | Jul<br>'21 | Aug<br>'21 | Sep<br>'21 | 0ct<br>'21 | Nov<br>'21 | Dec<br>'21 | Jan<br>'22 | Feb<br>'22 | Mar<br>'22 | Apr<br>'22 |