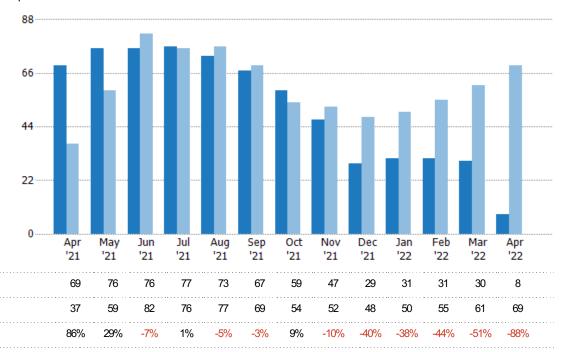

#### **New Pending Sales**

The number of residential properties with accepted offers that were added each month.

#### **Pending Sales**

The number of residential properties with accepted offers that were available at the end each month.