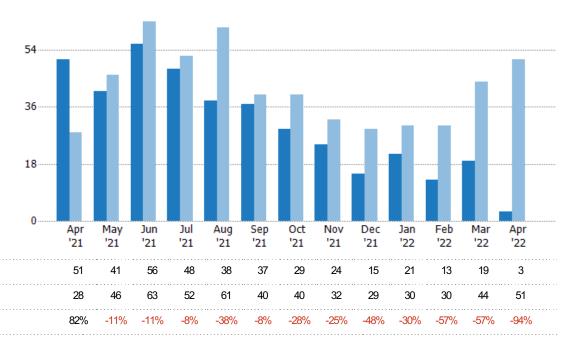

#### **Closed Sales**

The total number of residential properties sold each month.

| Month/<br>Year | Count | % Chg. |
|----------------|-------|--------|
| Apr '22        | 25    | -24.2% |
| Apr '21        | 33    | 94.1%  |
| Apr '20        | 17    | 35.3%  |