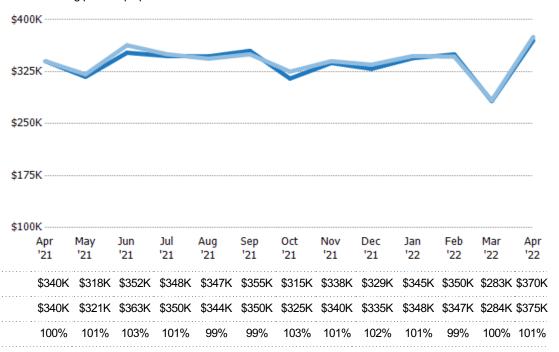

#### Average Sales Price vs Average Listing Price

The average sales price as a percentage of the average listing price for properties sold each month.

State: VT
County: Addison County, Vermont
Property Type:
Condo/Townhouse/Apt., Single
Family

Avg List Price

Avg Sales Price

Avg Sales Price as a  $\%\,\text{of}\,$  Avg List Price

Median List Price

Median Sales Price