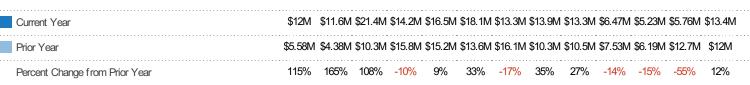

#### **Closed Sales Volume**

Percent Change from Prior Year

Current Year

Prior Year

The sum of the sales price of residential properties sold each month.

| Month/<br>Year | Volume  | % Chg. |
|----------------|---------|--------|
| Apr '22        | \$13.4M | 11.9%  |
| Apr '21        | \$12M   | 114.8% |
| Apr '20        | \$5.58M | 20.8%  |