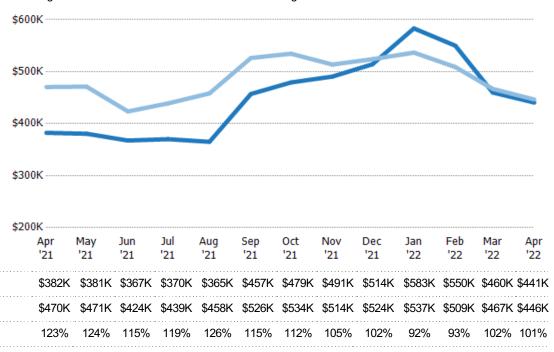

#### Average Sales Price vs Average Listing Price

The average sales price as a percentage of the average listing price for properties sold each month.

State: VT
County: Addison County, Vermont
Property Type:
Condo/Townhouse/Apt., Single
Family

Avg List Price

Avg Sales Price

Avg Sales Price as a  $\%\,\text{of}\,$  Avg List Price

Median List Price

Median Sales Price