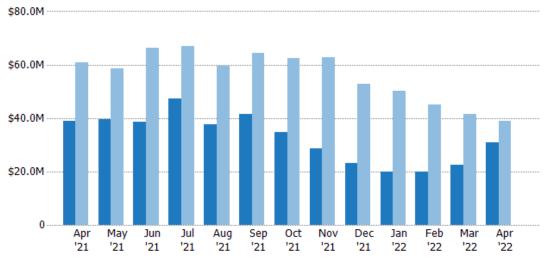

### Pending Sales Volume

Percent Change from Prior Year

Current Year

Prior Year

The sum of the sales price of residential properties with accepted offers that were available at the end of each month.

| Month/<br>Year | Volume  | % Chg. |
|----------------|---------|--------|
| Apr '22        | \$4.15M | -85.4% |
| Apr '21        | \$28.5M | 163.5% |
| Apr '20        | \$10.8M | 40.4%  |