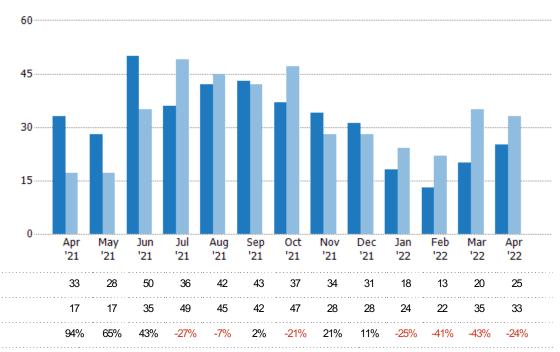

#### **Closed Sales**

The total number of residential properties sold each month.

| Month/<br>Year | Count | % Chg. |
|----------------|-------|--------|
| Apr '22        | 25    | -24.2% |
| Apr '21        | 33    | 94.1%  |
| Apr '20        | 17    | 35.3%  |

#### **Closed Sales Volume**

Percent Change from Prior Year

Current Year

Prior Year

The sum of the sales price of residential properties sold each month.

| Month/<br>Year | Volume  | % Chg. |
|----------------|---------|--------|
| Apr '22        | \$13.4M | 11.9%  |
| Apr '21        | \$12M   | 114.8% |
| Apr '20        | \$5.58M | 20.8%  |