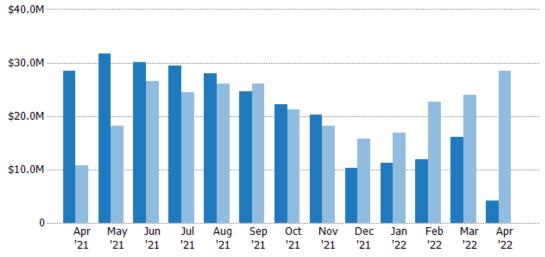

### New Pending Sales Volume

Percent Change from Prior Year

The sum of the sales price of residential properties with accepted offers that were added each month.

| Month/<br>Year | Volume  | % Chg. |
|----------------|---------|--------|
| Apr '22        | \$1.14M | -94.3% |
| Apr '21        | \$20.1M | 147.4% |
| Apr '20        | \$8.13M | 26.6%  |

### Pending Sales Volume

Percent Change from Prior Year

Current Year

Prior Year

The sum of the sales price of residential properties with accepted offers that were available at the end of each month.

| Month/<br>Year | Volume  | % Chg. |
|----------------|---------|--------|
| Apr '22        | \$4.15M | -85.4% |
| Apr '21        | \$28.5M | 163.5% |
| Apr '20        | \$10.8M | 40.4%  |