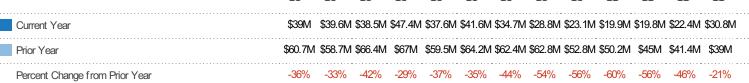

### Pending Sales Volume

Percent Change from Prior Year

Current Year

Prior Year

The sum of the sales price of residential properties with accepted offers that were available at the end of each month.

| Month/<br>Year | Volume  | % Chg. |
|----------------|---------|--------|
| Apr '22        | \$4.15M | -85.4% |
| Apr '21        | \$28.5M | 163.5% |
| Apr '20        | \$10.8M | 40.4%  |