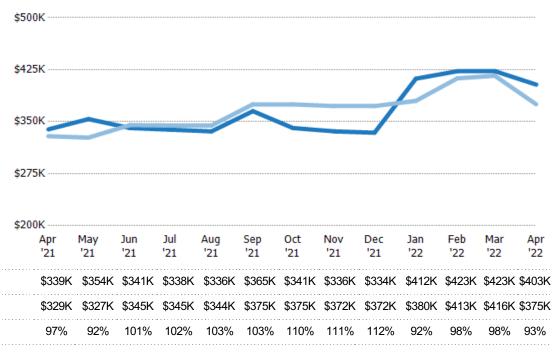

#### Median Sales Price vs Median Listing Price

The median sales price as a percentage of the median listing price for properties sold each month.