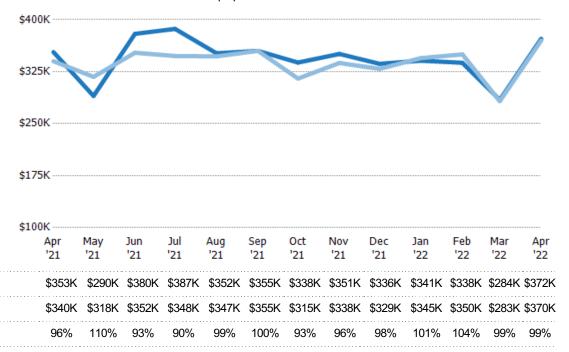

#### Median Sales Price vs Median Est Value

The median sales price as a percent of the median AVM or RVM® valuation estimate for properties sold each month.