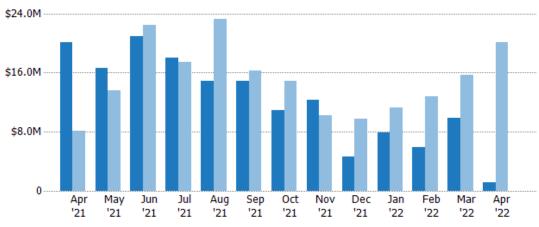

### New Pending Sales Volume

Percent Change from Prior Year

The sum of the sales price of residential properties with accepted offers that were added each month.

| Month/<br>Year | Volume  | % Chg. |
|----------------|---------|--------|
| Apr '22        | \$1.14M | -94.3% |
| Apr '21        | \$20.1M | 147.4% |
| Apr '20        | \$8.13M | 26.6%  |