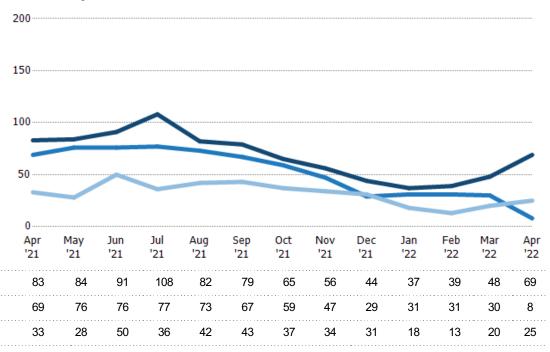

#### **New Listings**

The number of new residential listings that were added each month.

#### **Active Listings**

The number of active residential listings at the end of each month.

#### **Average Listing Price**

The average listing price of active residential listings at the end of each month.