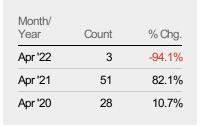

#### **Closed Sales**

The total number of residential properties sold each month.

| Month/<br>Year | Count | % Chg. |
|----------------|-------|--------|
| Apr '22        | 25    | -24.2% |
| Apr '21        | 33    | 94.1%  |
| Apr '20        | 17    | 35.3%  |