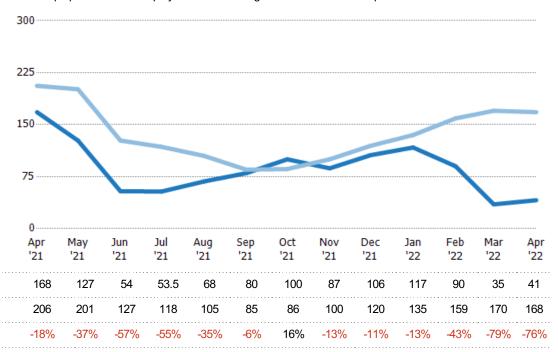

#### Median Days in RPR

The median number of days between when residential properties are first displayed as active listings in RPR and when accepted offers have been noted in RPR.

Percent Change from Prior Year

| 10              |            |            |            |            |            |            |            |            |            |            |            |            |
|-----------------|------------|------------|------------|------------|------------|------------|------------|------------|------------|------------|------------|------------|
| 0<br>Apr<br>'21 | May<br>'21 | Jun<br>'21 | Jul<br>'21 | Aug<br>'21 | Sep<br>'21 | 0ct<br>'21 | Nov<br>'21 | Dec<br>'21 | Jan<br>'22 | Feb<br>'22 | Mar<br>'22 | Apr<br>'22 |
| 2.37            | 2.55       | 3.25       | 2.16       | 2.28       | 1.88       | 1.51       | 1.51       | 1.29       | 1.19       | 2.17       | 3.69       | 3.45       |
| 9.82            | 9.29       | 8.71       | 4.23       | 2.67       | 3.09       | 3.12       | 2.7        | 3.79       | 3.68       | 3.88       | 3.73       | 2.37       |
| -76%            | -73%       | -63%       | -49%       | -15%       | -39%       | -52%       | -44%       | -66%       | -68%       | -44%       | -1%        | 45%        |