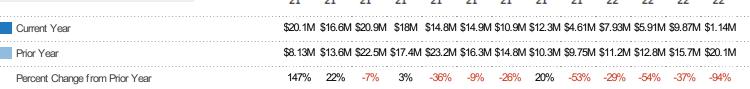

### New Pending Sales Volume

Percent Change from Prior Year

The sum of the sales price of residential properties with accepted offers that were added each month.

| Month/<br>Year | Volume  | % Chg. |
|----------------|---------|--------|
| Apr '22        | \$1.14M | -94.3% |
| Apr '21        | \$20.1M | 147.4% |
| Apr '20        | \$8.13M | 26.6%  |