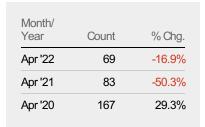

#### **Closed Sales**

The total number of residential properties sold each month.

| Month/<br>Year | Count | % Chg. |
|----------------|-------|--------|
| Apr '22        | 25    | -24.2% |
| Apr '21        | 33    | 94.1%  |
| Apr '20        | 17    | 35.3%  |