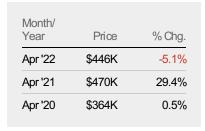

#### **Average Listing Price**

The average listing price of active residential listings at the end of each month.

| Month/<br>Year | Price  | % Chg. |
|----------------|--------|--------|
| Apr '22        | \$375K | 14%    |
| Apr '21        | \$329K | 4.5%   |
| Apr '20        | \$315K | -8.9%  |

| \$375 | 5K              |     |            |            |            |            |            |            |            |            |            |            |            |
|-------|-----------------|-----|------------|------------|------------|------------|------------|------------|------------|------------|------------|------------|------------|
| Ψ37.  |                 |     |            |            |            |            |            |            |            |            |            |            | _          |
| \$250 | )K              |     |            |            |            |            |            |            |            |            |            |            |            |
|       |                 |     |            |            |            |            |            |            |            |            |            |            |            |
|       |                 |     |            |            |            |            |            |            |            |            |            |            |            |
| \$125 | 5K              |     |            |            |            |            |            |            |            |            |            |            |            |
| \$125 | 5K              |     |            |            |            |            |            |            |            |            |            |            |            |
| \$125 | 0               |     |            |            | Aug        |            |            |            | Dec        |            | Feb        | Mar        |            |
| \$125 | 0               |     |            |            |            |            |            |            |            | Jan        |            |            | Apr<br>'22 |
| \$125 | 0<br>Apr<br>'21 | May | Jun<br>'21 | Jul<br>'21 | Aug<br>'21 | Sep<br>'21 | 0ct<br>'21 | Nov<br>'21 | Dec<br>'21 | Jan<br>'22 | Feb<br>'22 | Mar<br>'22 | Apr<br>'22 |