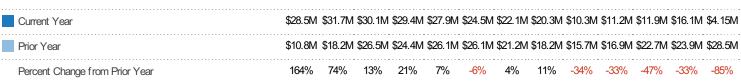

### Pending Sales Volume

Percent Change from Prior Year

Current Year

Prior Year

The sum of the sales price of residential properties with accepted offers that were available at the end of each month.

| Month/<br>Year | Volume  | % Chg. |
|----------------|---------|--------|
| Apr '22        | \$4.15M | -85.4% |
| Apr '21        | \$28.5M | 163.5% |
| Apr '20        | \$10.8M | 40.4%  |