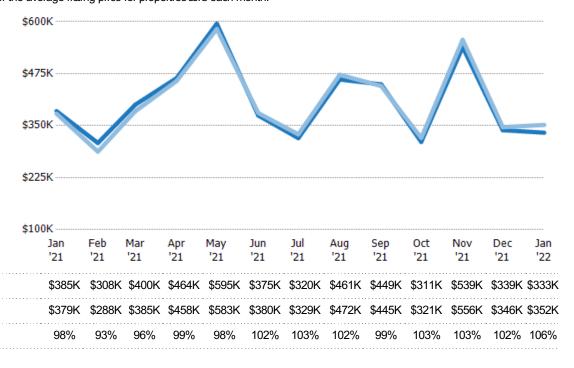

#### Average Listing Price vs Average Est Value

The average listing price as a percentage of the average AVM or RVM® valuation estimate for active listings each month.

Filters Used

ZIP: Middlebury, VT 05753

Avg Listing Price as a % of Avg Est Value

Median Est Value

Median Listing Price

Med Listing Price as a % of Med Est Value