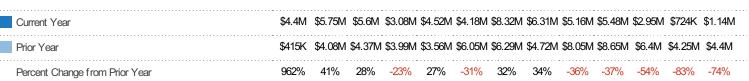

### Pending Sales Volume

Percent Change from Prior Year

Current Year

Prior Year

The sum of the sales price of residential properties with accepted offers that were available at the end of each month.

| Month/<br>Year | Volume  | % Chg. |
|----------------|---------|--------|
| Jan '22        | \$1.14M | -74.1% |
| Jan '21        | \$4.4M  | 961.7% |
| Jan '20        | \$415K  | 507.1% |