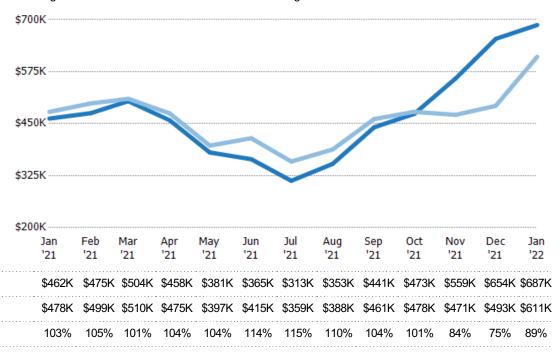

#### Median Sales Price vs Median Listing Price

The median sales price as a percentage of the median listing price for properties sold each month.

Filters Used

ZIP: Middlebury, VT 05753

Property Type:
Condo/Townhouse/Apt., Single
Family

Med Sales Price as a % of Med List Price

Avg Est Value

Avg Sales Price

Avg Sales Price as a % of Avg Est Value

Median Est Value

Median Sales Price

Med Sales Price as a % of Med Est Value