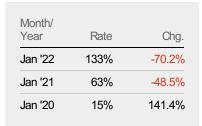

### Months of Inventory

Percent Change from Prior Year

Current Year

Prior Year

The number of months it would take to exhaust active listings at the current sales rate.

Filters Used ZIP: Middlebury, VT 05753 Property Type: Condo/Townhouse/Apt., Single Family

| Month/<br>Year | Months | % Chg. |
|----------------|--------|--------|
| Jan '22        | 0      | -52.6% |
| Jan '21        | 1.58   | -76.7% |
| Jan '20        | 6.8    | -58.6% |

Percent Change from Prior Year