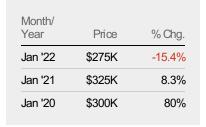

#### Median Sales Price

The median sales price of the residential properties sold each month.