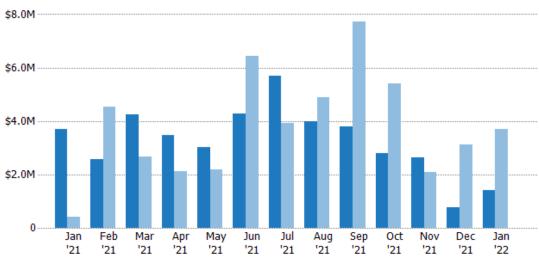

#### **Closed Sales**

The total number of residential properties sold each month.

| Month/<br>Year | Count | % Chg. |
|----------------|-------|--------|
| Jan '22        | 3     | -57.1% |
| Jan '21        | 7     | 133.3% |
| Jan '20        | 3     | 66.7%  |

#### **Closed Sales Volume**

Percent Change from Prior Year

Current Year

Prior Year

The sum of the sales price of residential properties sold each month.

| Month/<br>Year | Volume  | % Chg. |
|----------------|---------|--------|
| Jan '22        | \$1.06M | -60.2% |
| Jan '21        | \$2.65M | 209.1% |
| Jan '20        | \$858K  | 182.1% |