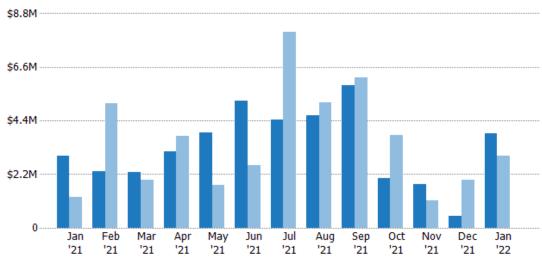

#### **Active Listing Volume**

Percent Change from Prior Year

Current Year

Prior Year

The sum of the listing price of active residential listings at the end of each month.

Filters Used

ZIP: Middlebury, VT 05753

Property Type:
Condo/Townhouse/Apt., Single
Family

| Month/<br>Year | Volume  | % Chg. |
|----------------|---------|--------|
| Jan '22        | \$3.67M | -59.7% |
| Jan '21        | \$9.09M | -33.7% |
| Jan '20        | \$13.7M | -6.8%  |

 Current Year
 \$9.09M \$7.48M \$4.59M \$5.7M \$5.16M \$6.22M \$5.02M \$5.04M \$6.91M \$5.74M \$3.3M \$2.46M \$3.67M

 Prior Year
 \$13.7M \$15.3M \$14.3M \$14.5M \$12.7M \$10.8M \$14.1M \$15.3M \$14.3M \$13.M \$12.5M \$10.4M \$9.09M

 Percent Change from Prior Year
 -34% -51% -68% -61% -59% -43% -64% -67% -52% -56% -74% -76% -60%