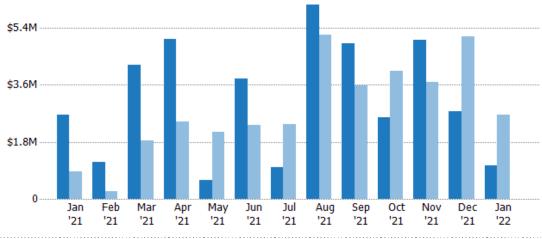

#### **Closed Sales**

The total number of residential properties sold each month.

| Month/<br>Year | Count | % Chg. |
|----------------|-------|--------|
| Jan '22        | 3     | -57.1% |
| Jan '21        | 7     | 133.3% |
| Jan '20        | 3     | 66.7%  |

#### **Closed Sales Volume**

Percent Change from Prior Year

Current Year

Prior Year

The sum of the sales price of residential properties sold each month.

| Month/<br>Year | Volume  | % Chg. |
|----------------|---------|--------|
| Jan '22        | \$1.06M | -60.2% |
| Jan '21        | \$2.65M | 209.1% |
| Jan '20        | \$858K  | 182.1% |

#### Median Sales Price

The median sales price of the residential properties sold each month.