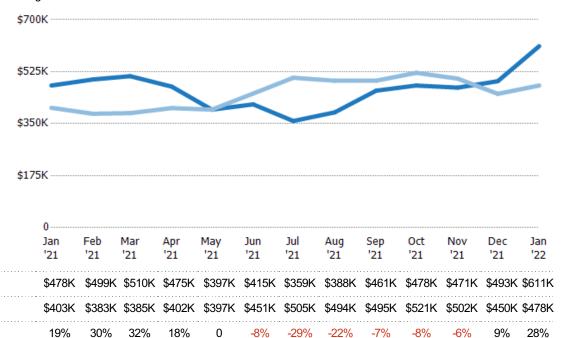

#### **Median Listing Price**

Percent Change from Prior Year

Current Year

Prior Year

The median listing price of active residential listings at the end of each month.

Filters Used ZIP: Middlebury, VT 05753 Property Type: Condo/Townhouse/Apt., Single Family

| Month/<br>Year | Price  | % Chg. |
|----------------|--------|--------|
| Jan '22        | \$370K | -22.1% |
| Jan '21        | \$475K | 50.8%  |
| Jan '20        | \$315K | 4.7%   |

Percent Change from Prior Year