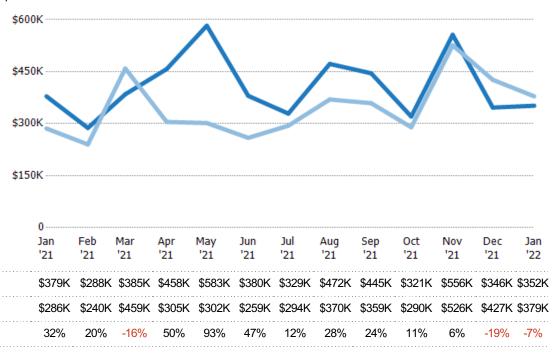

#### **Average Sales Price**

Single Family Residence

Condo/Townhouse

The average sales price of the residential properties sold each month.

Filters Used ZIP: Middlebury, VT 05753 Property Type: Condo/Townhouse/Apt., Single Family

| Month/<br>Year | Price  | % Chg. |
|----------------|--------|--------|
| Jan '22        | \$352K | -7.2%  |
| Jan '21        | \$379K | 32.5%  |
| Jan '20        | \$286K | 69.3%  |

Percent Change from Prior Year

Current Year

Prior Year

Current Year

Prior Year