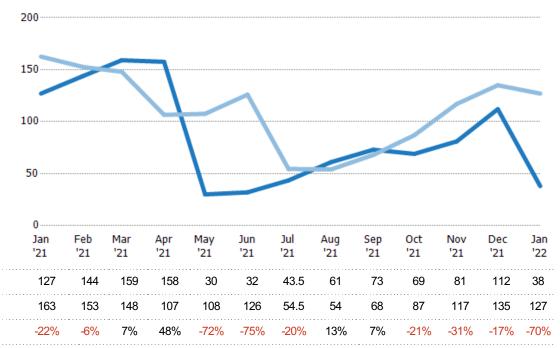

#### Median Days in RPR

The median number of days between when residential properties are first displayed as active listings in RPR and when accepted offers have been noted in RPR.