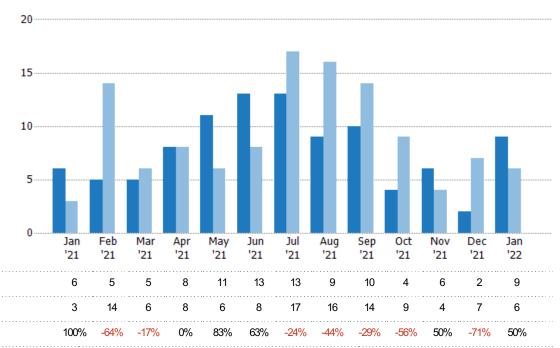

#### **New Listings**

The number of new residential listings that were added each month.