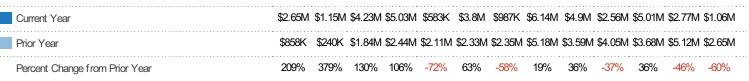

#### **Closed Sales Volume**

Percent Change from Prior Year

Current Year

Prior Year

The sum of the sales price of residential properties sold each month.

| Month/<br>Year | Volume  | % Chg. |
|----------------|---------|--------|
| Jan '22        | \$1.06M | -60.2% |
| Jan '21        | \$2.65M | 209.1% |
| Jan '20        | \$858K  | 182.1% |