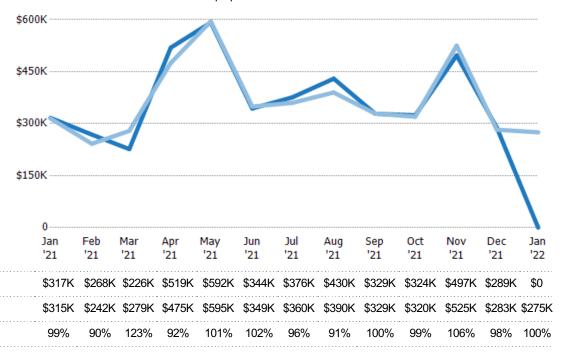

#### Median Sales Price vs Median Listing Price

The median sales price as a percentage of the median listing price for properties sold each month.

Filters Used

ZIP: Middlebury, VT 05753

Property Type:
Condo/Townhouse/Apt., Single
Family

Med Sales Price as a % of Med List Price

Avg Est Value

Avg Sales Price

Avg Sales Price as a % of Avg Est Value

Median Est Value

Median Sales Price

Med Sales Price as a % of Med Est Value