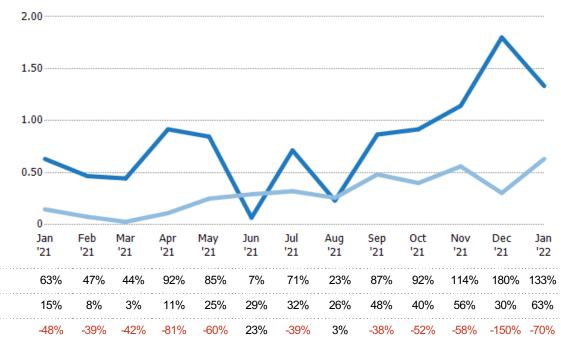

### Months of Inventory

Percent Change from Prior Year

Current Year

Prior Year

The number of months it would take to exhaust active listings at the current sales rate.

Filters Used ZIP: Middlebury, VT 05753 Property Type: Condo/Townhouse/Apt., Single Family

| Month/<br>Year | Months | % Chg. |
|----------------|--------|--------|
| Jan '22        | 0      | -52.6% |
| Jan '21        | 1.58   | -76.7% |
| Jan '20        | 6.8    | -58.6% |

Percent Change from Prior Year

| 30              |            |            |            |            |            |            |            |            |            |            |            |            |
|-----------------|------------|------------|------------|------------|------------|------------|------------|------------|------------|------------|------------|------------|
| 0<br>Jan<br>'21 | Feb<br>'21 | Mar<br>'21 | Apr<br>'21 | May<br>'21 | Jun<br>'21 | Jul<br>'21 | Aug<br>'21 | Sep<br>'21 | 0ct<br>'21 | Nov<br>'21 | Dec<br>'21 | Jan<br>'22 |
| 1.58            | 2.14       | 2.25       | 1.09       | 1.18       | 15         | 1.4        | 4.33       | 1.15       | 1.09       | 0          | 0          | 0          |
| 6.8             | 13.3       | 37         | 9          | 4          | 3.43       | 3.11       | 3.88       | 2.07       | 2.5        | 1.79       | 3.29       | 1.58       |
| -77%            | -84%       | -94%       | -88%       | -70%       | 338%       | -55%       | 12%        | -44%       | -56%       | -51%       | -83%       | -53%       |