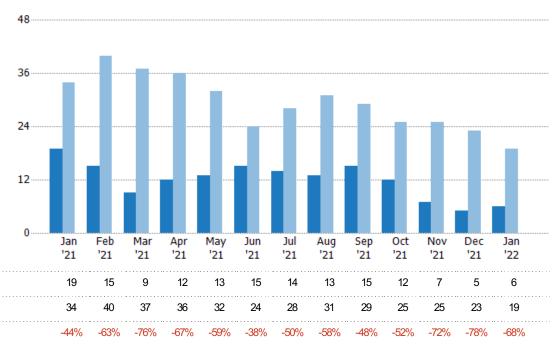

#### **Active Listings**

The number of active residential listings at the end of each month.

| Month/<br>Year | Count | % Chg. |
|----------------|-------|--------|
| Jan '22        | 6     | -68.4% |
| Jan '21        | 19    | -44.1% |
| Jan '20        | 34    | -8.8%  |

Property Type:
Condo/Townhouse/Apt., Single
Family

| Month/<br>Year | Volume  | % Chg. |
|----------------|---------|--------|
| Jan '22        | \$3.67M | -59.7% |
| Jan '21        | \$9.09M | -33.7% |
| Jan '20        | \$13.7M | -6.8%  |

 Current Year
 \$9.09M \$7.48M \$4.59M \$5.7M \$5.16M \$6.22M \$5.02M \$5.04M \$6.91M \$5.74M \$3.3M \$2.46M \$3.67M

 Prior Year
 \$13.7M \$15.3M \$14.3M \$14.5M \$12.7M \$10.8M \$14.1M \$15.3M \$14.3M \$13.M \$12.5M \$10.4M \$9.09M

 Percent Change from Prior Year
 -34% -51% -68% -61% -59% -43% -64% -67% -52% -56% -74% -76% -60%