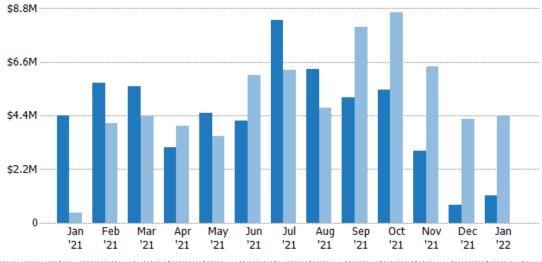

#### **Active Listing Volume**

Percent Change from Prior Year

Current Year

Prior Year

The sum of the listing price of active residential listings at the end of each month.

Filters Used

ZIP: Middlebury, VT 05753

Property Type:
Condo/Townhouse/Apt., Single
Family

| Month/<br>Year | Volume  | % Chg. |
|----------------|---------|--------|
| Jan '22        | \$3.67M | -59.7% |
| Jan '21        | \$9.09M | -33.7% |
| Jan '20        | \$13.7M | -6.8%  |

 Current Year
 \$9.09M \$7.48M \$4.59M \$5.7M \$5.16M \$6.22M \$5.02M \$5.04M \$6.91M \$5.74M \$3.3M \$2.46M \$3.67M

 Prior Year
 \$13.7M \$15.3M \$14.3M \$14.5M \$12.7M \$10.8M \$14.1M \$15.3M \$14.3M \$13.M \$12.5M \$10.4M \$9.09M

 Percent Change from Prior Year
 -34% -51% -68% -61% -59% -43% -64% -67% -52% -56% -74% -76% -60%