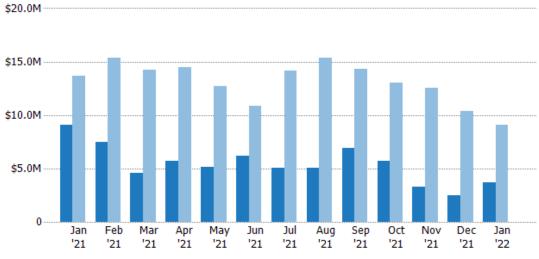

#### **Active Listing Volume**

Percent Change from Prior Year

Current Year

Prior Year

The sum of the listing price of active residential listings at the end of each month.

Filters Used

ZIP: Middlebury, VT 05753

Property Type:
Condo/Townhouse/Apt., Single
Family

| Month/<br>Year | Volume  | % Chg. |
|----------------|---------|--------|
| Jan '22        | \$3.67M | -59.7% |
| Jan '21        | \$9.09M | -33.7% |
| Jan '20        | \$13.7M | -6.8%  |

 Current Year
 \$9.09M \$7.48M \$4.59M \$5.7M \$5.16M \$6.22M \$5.02M \$5.04M \$6.91M \$5.74M \$3.3M \$2.46M \$3.67M

 Prior Year
 \$13.7M \$15.3M \$14.3M \$14.5M \$12.7M \$10.8M \$14.1M \$15.3M \$14.3M \$13.M \$12.5M \$10.4M \$9.09M

 Percent Change from Prior Year
 -34% -51% -68% -61% -59% -43% -64% -67% -52% -56% -74% -76% -60%