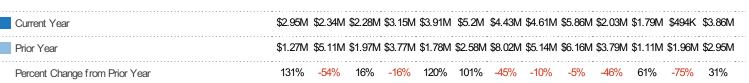

#### **Average Listing Price**

The average listing price of active residential listings at the end of each month.

| Month/  |        |        |
|---------|--------|--------|
| Year    | Price  | % Chg. |
| Jan '22 | \$611K | 27.7%  |
| Jan '21 | \$478K | 18.6%  |
| Jan '20 | \$403K | 2.2%   |
| 0an 20  | ψισσιτ |        |

#### **Median Listing Price**

Percent Change from Prior Year

Current Year

Prior Year

The median listing price of active residential listings at the end of each month.

Filters Used ZIP: Middlebury, VT 05753 Property Type: Condo/Townhouse/Apt., Single Family

| Month/<br>Year | Price  | % Chg. |
|----------------|--------|--------|
| Jan '22        | \$370K | -22.1% |
| Jan '21        | \$475K | 50.8%  |
| Jan '20        | \$315K | 4.7%   |

Percent Change from Prior Year