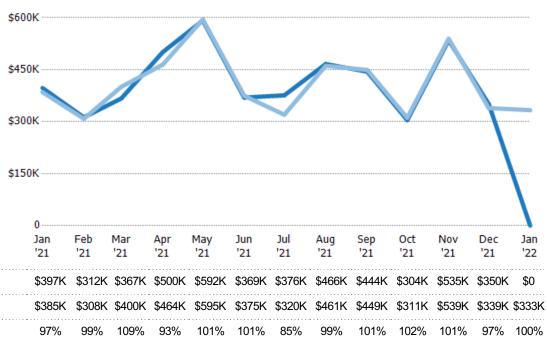

#### Average Sales Price vs Average Listing Price

The average sales price as a percentage of the average listing price for properties sold each month.

8%

0%

-7%

49%

138%

53%

33%

29%

17%

4%

24%

-5%

ZIP: Middlebury, VT 05753
Property Type:
Condo/Townhouse/Apt., Single
Family

Percent Change from Prior Year

Avg List Price

Avg Sales Price

Avg Sales Price as a % of Avg List Price

Median List Price

Median Sales Price