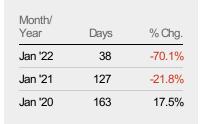

#### Median Days in RPR

The median number of days between when residential properties are first displayed as active listings in RPR and when accepted offers have been noted in RPR.