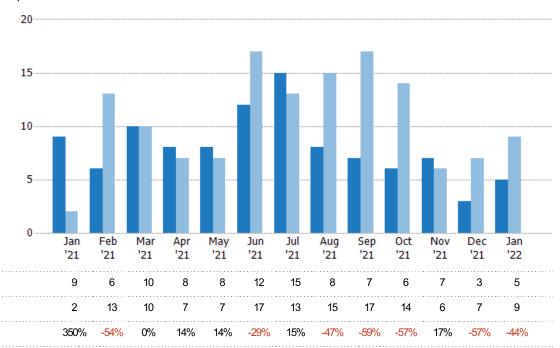

#### **New Pending Sales**

The number of residential properties with accepted offers that were added each month.

| Month/<br>Year | Count | % Chg. |
|----------------|-------|--------|
| Jan '22        | 5     | -44.4% |
| Jan '21        | 9     | 350%   |
| Jan '20        | 2     | 400%   |

### New Pending Sales Volume

Percent Change from Prior Year

The sum of the sales price of residential properties with accepted offers that were added each month.

| Month/<br>Year | Volume  | % Chg. |
|----------------|---------|--------|
| Jan '22        | \$1.42M | -61.7% |
| Jan '21        | \$3.69M | 790.5% |
| Jan '20        | \$415K  | 683.9% |

#### **Pending Sales**

The number of residential properties with accepted offers that were available at the end each month.

| Month/<br>Year | Count | % Chg. |
|----------------|-------|--------|
| Jan '22        | 4     | -66.7% |
| Jan '21        | 12    | 500%   |
| Jan '20        | 2     | 350%   |

### Pending Sales Volume

Percent Change from Prior Year

Current Year

Prior Year

The sum of the sales price of residential properties with accepted offers that were available at the end of each month.

| Month/<br>Year | Volume  | % Chg. |
|----------------|---------|--------|
| Jan '22        | \$1.14M | -74.1% |
| Jan '21        | \$4.4M  | 961.7% |
| Jan '20        | \$415K  | 507.1% |