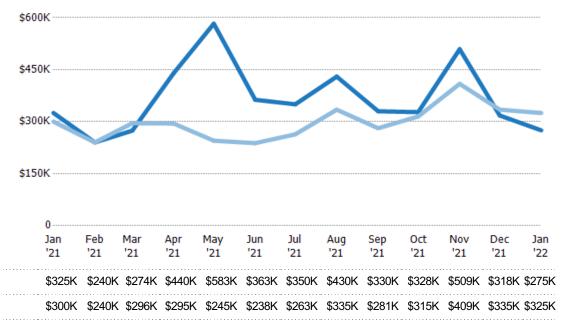

#### Median Sales Price

The median sales price of the residential properties sold each month.