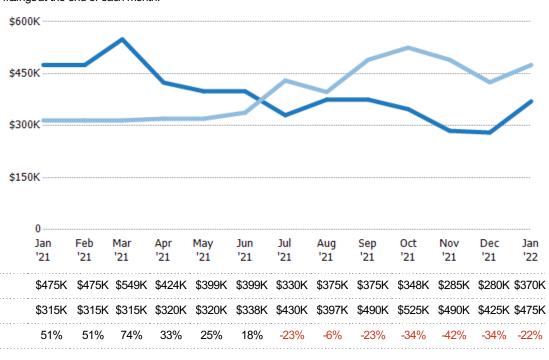

#### **Median Listing Price**

Percent Change from Prior Year

Current Year

Prior Year

The median listing price of active residential listings at the end of each month.

Filters Used ZIP: Middlebury, VT 05753 Property Type: Condo/Townhouse/Apt., Single Family

| Month/<br>Year | Price  | % Chg. |
|----------------|--------|--------|
| Jan '22        | \$370K | -22.1% |
| Jan '21        | \$475K | 50.8%  |
| Jan '20        | \$315K | 4.7%   |

Percent Change from Prior Year

Current Year

Prior Year

4 of 14

Avg Est Value

Avg Listing Price