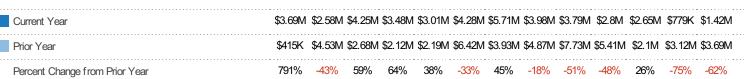

#### **Closed Sales Volume**

Percent Change from Prior Year

Current Year

Prior Year

The sum of the sales price of residential properties sold each month.

| Month/<br>Year | Volume  | % Chg. |
|----------------|---------|--------|
| Jan '22        | \$1.06M | -60.2% |
| Jan '21        | \$2.65M | 209.1% |
| Jan '20        | \$858K  | 182.1% |