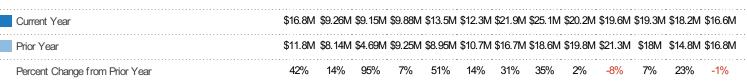

### **Average Sales Price**

Single Family Residence

Condo/Townhouse

The average sales price of the residential properties sold each month.

Filters Used State: VT County: Franklin County, Vermont Property Type: Condo/Townhouse/Apt., Single Family

| Month/  |        |        |
|---------|--------|--------|
| Year    | Price  | % Chg. |
| Dec '21 | \$325K | 16.2%  |
| Dec '20 | \$280K | 18.2%  |
| Dec '19 | \$237K | 1.5%   |
|         |        |        |