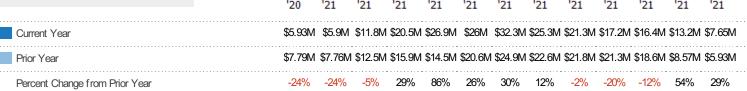

#### **New Listing Volume**

Percent Change from Prior Year

Current Year

Prior Year

The sum of the listing price of residential listings that were added each month.

Filters Used

State: VT
County: Franklin County, Vermont
Property Type:
Condo/Townhouse/Apt., Single
Family

| Month/<br>Year | Volume  | % Chg. |
|----------------|---------|--------|
| Dec '21        | \$7.65M | 29.1%  |
| Dec '20        | \$5.93M | -23.9% |
| Dec '19        | \$7.79M | -41.6% |