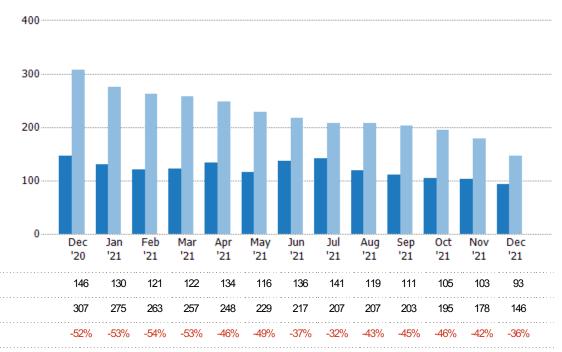

#### **Active Listings**

The number of active residential listings at the end of each month.

| Count | % Chg.    |
|-------|-----------|
| 93    | -36.3%    |
| 146   | -52.4%    |
| 307   | -2.9%     |
|       | 93<br>146 |