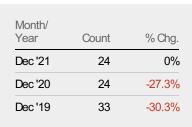

#### **New Listings**

The number of new residential listings that were added each month.

| Month/<br>Year | Volume  | % Chg. |
|----------------|---------|--------|
| Dec '21        | \$7.65M | 29.1%  |
| Dec '20        | \$5.93M | -23.9% |
| Dec '19        | \$7.79M | -41.6% |