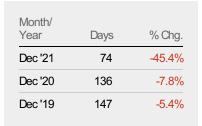

#### Median Days in RPR

The median number of days between when residential properties are first displayed as active listings in RPR and when accepted offers have been noted in RPR.