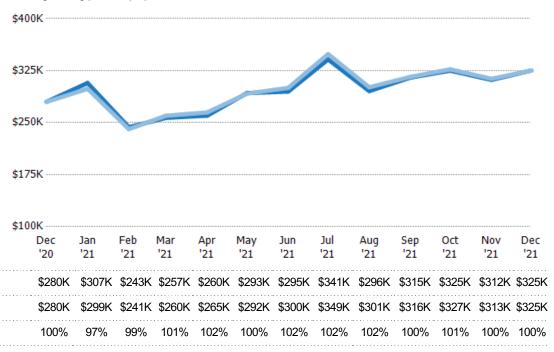

### **Average Sales Price**

Single Family Residence

Condo/Townhouse

The average sales price of the residential properties sold each month.

Filters Used State: VT County: Franklin County, Vermont Property Type: Condo/Townhouse/Apt., Single Family

| Month/  |        |        |
|---------|--------|--------|
| Year    | Price  | % Chg. |
| Dec '21 | \$325K | 16.2%  |
| Dec '20 | \$280K | 18.2%  |
| Dec '19 | \$237K | 1.5%   |
|         |        |        |