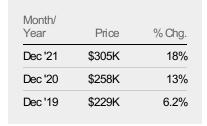

#### **Median Sales Price**

The median sales price of the residential properties sold each month.

Percent Change from Prior Year

Current Year
Prior Year