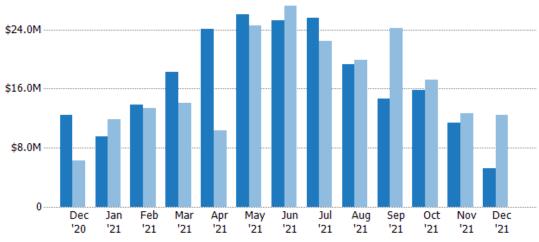

### New Pending Sales Volume

Percent Change from Prior Year

The sum of the sales price of residential properties with accepted offers that were added each month.

State: VT
County: Franklin County, Vermont
Property Type:
Condo/Townhouse/Apt., Single
Family

| 1 / 1   |                    |
|---------|--------------------|
| Volume  | % Chg.             |
| \$5.24M | -57.9%             |
| \$12.5M | 99.6%              |
| \$6.24M | -42.2%             |
|         | \$5.24M<br>\$12.5M |