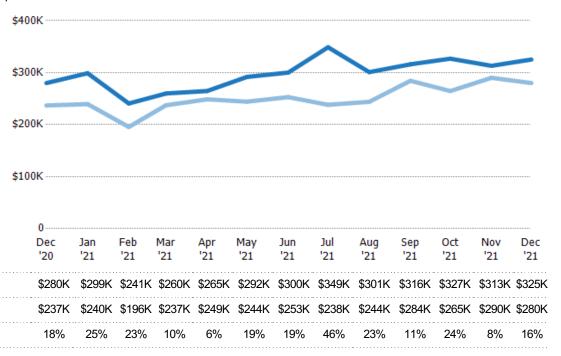

### **Average Sales Price**

Single Family Residence

Condo/Townhouse

The average sales price of the residential properties sold each month.

Filters Used State: VT County: Franklin County, Vermont Property Type: Condo/Townhouse/Apt., Single Family

| Month/  |        |        |
|---------|--------|--------|
| Year    | Price  | % Chg. |
| Dec '21 | \$325K | 16.2%  |
| Dec '20 | \$280K | 18.2%  |
| Dec '19 | \$237K | 1.5%   |
|         |        |        |

#### **Median Sales Price**

The median sales price of the residential properties sold each month.

Percent Change from Prior Year

Current Year
Prior Year