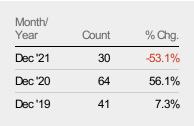

#### **Pending Sales**

The number of residential properties with accepted offers that were available at the end each month.

| Month/<br>Year | Volume  | % Chg. |
|----------------|---------|--------|
| Dec '21        | \$10.2M | -43.5% |
| Dec '20        | \$18.1M | 73.2%  |
| Dec '19        | \$10.4M | -7.1%  |