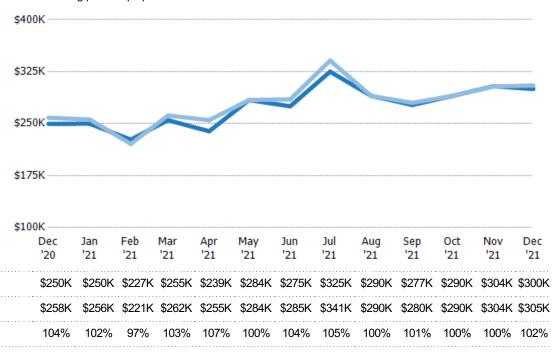

#### Average Sales Price vs Average Listing Price

The average sales price as a percentage of the average listing price for properties sold each month.

State: VT
County: Franklin County, Vermont
Property Type:
Condo/Townhouse/Apt., Single
Family

Avg List Price

Avg Sales Price

Avg Sales Price as a % of Avg List Price

Median List Price

Median Sales Price