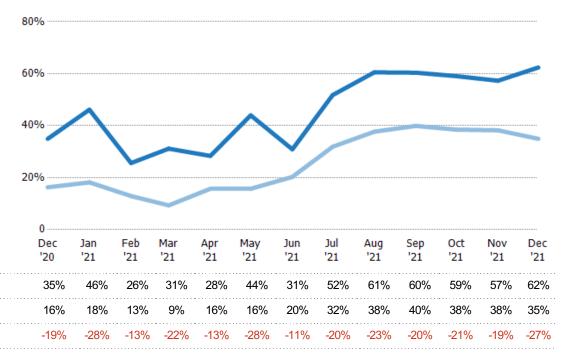

### Months of Inventory

Percent Change from Prior Year

Current Year

Prior Year

The number of months it would take to exhaust active listings at the current sales rate.

20

Filters Used State: VT

| County: Fran<br>Property Typ<br>Condo/Town<br>Family | e:             |        | 15              |            |            |            |            |            |            |            |            |            |            |            |            |
|------------------------------------------------------|----------------|--------|-----------------|------------|------------|------------|------------|------------|------------|------------|------------|------------|------------|------------|------------|
| Month/<br>Year                                       | Months         | % Chg. | 10              |            |            |            |            |            |            |            |            |            |            |            |            |
| Dec '21                                              | 1.6            | -44%   | _               |            |            |            |            |            |            |            |            |            |            |            |            |
| Dec '20                                              | 2.86           | -53.4% |                 |            |            |            |            |            |            |            |            |            |            |            |            |
| Dec '19                                              | 6.14           | 1.1%   | 0<br>Dec<br>'20 | Jan<br>'21 | Feb<br>'21 | Mar<br>'21 | Apr<br>'21 | May<br>'21 | Jun<br>'21 | Jul<br>'21 | Aug<br>'21 | Sep<br>'21 | 0ct<br>'21 | Nov<br>'21 | Dec<br>'21 |
| Current Year                                         | r              |        | 2.86            | 2.17       | 3.9        | 3.21       | 3.53       | 2.27       | 3.24       | 1.93       | 1.65       | 1.66       | 1.69       | 1.75       | 1.6        |
| Prior Year                                           |                |        | 6.14            | 5.5        | 7.74       | 10.7       | 6.36       | 6.36       | 4.93       | 3.14       | 2.65       | 2.51       | 2.6        | 2.62       | 2.86       |
| Percent Cha                                          | nge from Prior | Year   | -53%            | -61%       | -50%       | -70%       | -45%       | -64%       | -34%       | -38%       | -38%       | -34%       | -35%       | -33%       | -44%       |