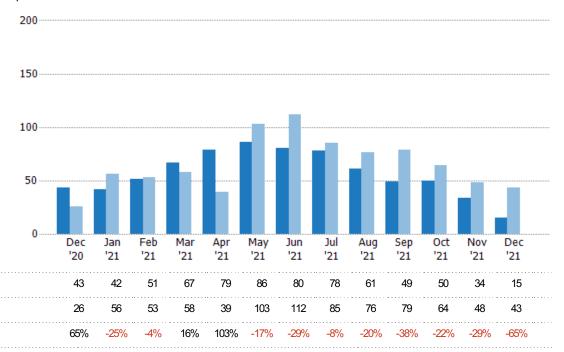

#### **New Pending Sales**

The number of residential properties with accepted offers that were added each month.

| 1 / 1   |                    |
|---------|--------------------|
| Volume  | % Chg.             |
| \$5.24M | -57.9%             |
| \$12.5M | 99.6%              |
| \$6.24M | -42.2%             |
|         | \$5.24M<br>\$12.5M |