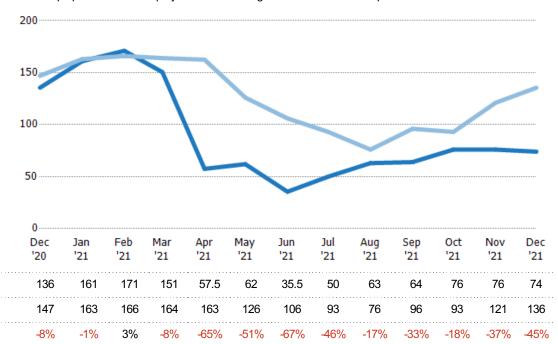

#### Median Days in RPR

The median number of days between when residential properties are first displayed as active listings in RPR and when accepted offers have been noted in RPR.