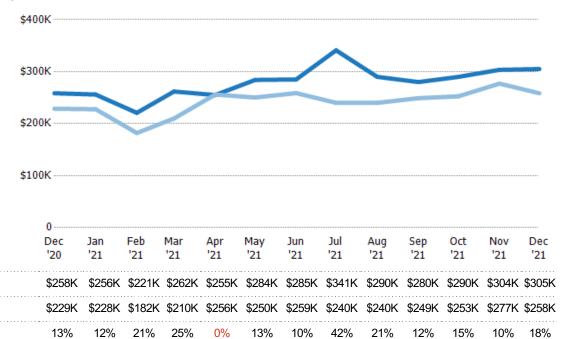

#### **Median Sales Price**

The median sales price of the residential properties sold each month.

Percent Change from Prior Year

Current Year
Prior Year

| Month/<br>Year | Price  | % Chg. |
|----------------|--------|--------|
| Dec '21        | \$286K | 10%    |
| Dec '20        | \$260K | 7%     |
| Dec '19        | \$243K | -1.3%  |

Percent Change from Prior Year