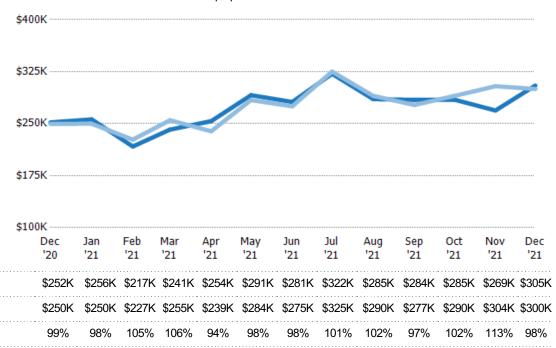

#### **Median Sales Price**

The median sales price of the residential properties sold each month.

Percent Change from Prior Year

Current Year
Prior Year