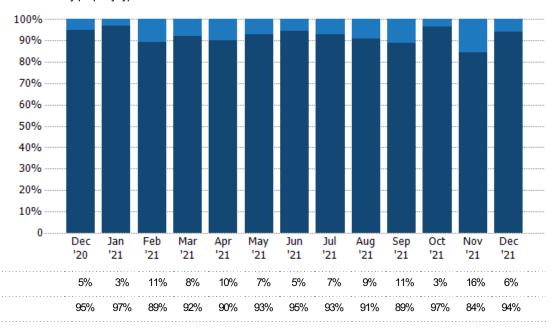

#### Closed Sales by Property Type

The percentage of residential properties sold each month by property type.

Filters Used State: VT County: Franklin County, Vermont Property Type: Condo/Townhouse/Apt., Single Family