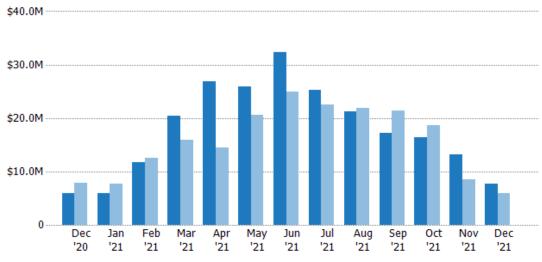

#### **New Listings**

The number of new residential listings that were added each month.

#### **New Listing Volume**

Percent Change from Prior Year

Current Year

Prior Year

The sum of the listing price of residential listings that were added each month.

Filters Used

State: VT
County: Franklin County, Vermont
Property Type:
Condo/Townhouse/Apt., Single
Family

| Month/<br>Year | Volume  | % Chg. |
|----------------|---------|--------|
| Dec '21        | \$7.65M | 29.1%  |
| Dec '20        | \$5.93M | -23.9% |
| Dec '19        | \$7.79M | -41.6% |