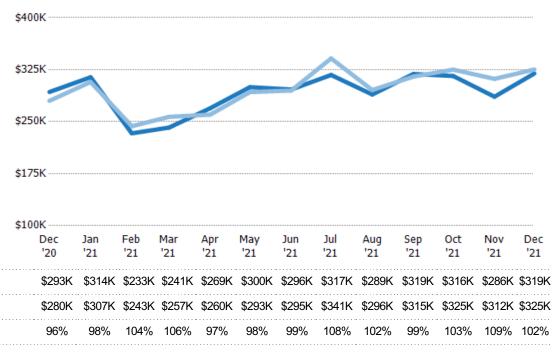

### **Average Sales Price**

Single Family Residence

Condo/Townhouse

The average sales price of the residential properties sold each month.

Filters Used State: VT County: Franklin County, Vermont Property Type: Condo/Townhouse/Apt., Single Family

| Month/  |        |        |
|---------|--------|--------|
| Year    | Price  | % Chg. |
| Dec '21 | \$325K | 16.2%  |
| Dec '20 | \$280K | 18.2%  |
| Dec '19 | \$237K | 1.5%   |
|         |        |        |

Percent Change from Prior Year

Current Year Prior Year