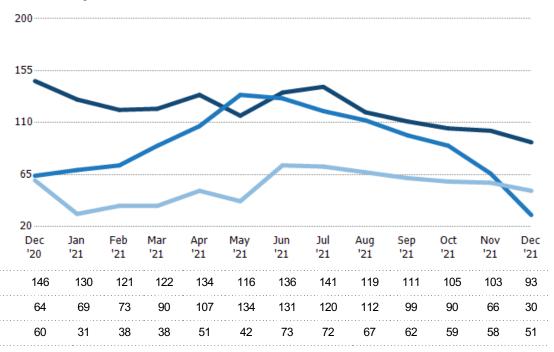

#### Active/Pending/Sold Units

The number of residential properties that were Active, Pending and Sold each month.

Filters Used State: VT County: Franklin County, Vermont Property Type: Condo/Townhouse/Apt., Single Family