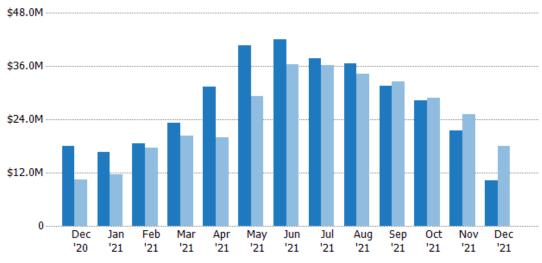

#### **New Listing Volume**

Percent Change from Prior Year

Current Year

Prior Year

The sum of the listing price of residential listings that were added each month.

Filters Used

State: VT
County: Franklin County, Vermont
Property Type:
Condo/Townhouse/Apt., Single
Family

| Month/<br>Year | Volume  | % Chg. |
|----------------|---------|--------|
| Dec '21        | \$7.65M | 29.1%  |
| Dec '20        | \$5.93M | -23.9% |
| Dec '19        | \$7.79M | -41.6% |