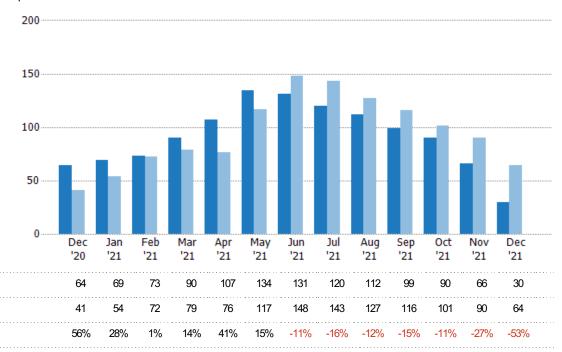

#### **Pending Sales**

The number of residential properties with accepted offers that were available at the end each month.