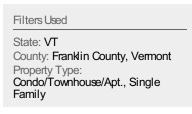

#### Average Listing Price vs Average Est Value

The average listing price as a percentage of the average AVM or RVM® valuation estimate for active listings each month.

Current Year Prior Year

Avg Est Value

Avg Listing Price