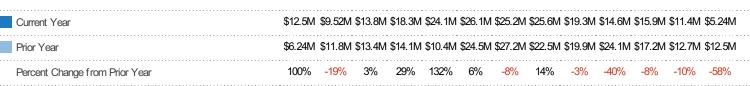

### New Pending Sales Volume

Percent Change from Prior Year

The sum of the sales price of residential properties with accepted offers that were added each month.

State: VT
County: Franklin County, Vermont
Property Type:
Condo/Townhouse/Apt., Single
Family

| 1 / 1   |                    |
|---------|--------------------|
| Volume  | % Chg.             |
| \$5.24M | -57.9%             |
| \$12.5M | 99.6%              |
| \$6.24M | -42.2%             |
|         | \$5.24M<br>\$12.5M |