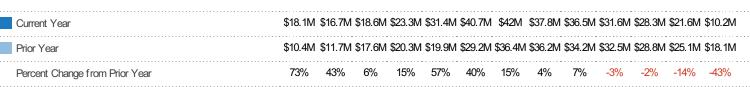

#### **New Listing Volume**

Percent Change from Prior Year

Current Year

Prior Year

The sum of the listing price of residential listings that were added each month.

Filters Used

State: VT
County: Franklin County, Vermont
Property Type:
Condo/Townhouse/Apt., Single
Family

| Month/<br>Year | Volume  | % Chg. |
|----------------|---------|--------|
| Dec '21        | \$7.65M | 29.1%  |
| Dec '20        | \$5.93M | -23.9% |
| Dec '19        | \$7.79M | -41.6% |