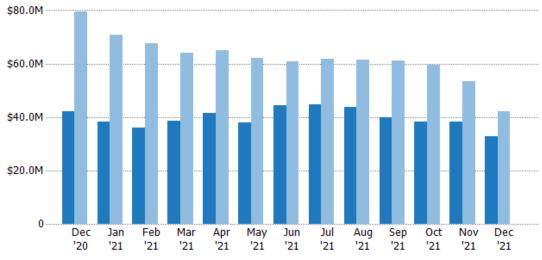

#### **Active Listing Volume**

Percent Change from Prior Year

Current Year

Prior Year

The sum of the listing price of active residential listings at the end of each month.

State: VT
County: Franklin County, Vermont
Property Type:
Condo/Townhouse/Apt., Single
Family

| Volume  | % Chg.             |
|---------|--------------------|
| \$32.8M | -22%               |
| \$42.1M | -47.1%             |
| \$79.6M | -4.1%              |
|         | \$32.8M<br>\$42.1M |

\$42.1M \$38.3M \$36M \$38.4M \$41.6M \$37.9M \$44.3M \$44.8M \$43.6M \$39.8M \$38.2M \$38.3M \$32.8M \$79.6M \$70.8M \$67.6M \$64.2M \$65.1M \$62.1M \$60.7M \$61.9M \$61.5M \$61.1M \$59.6M \$53.4M \$42.1M \$47% \$46% \$47% \$40% \$36% \$39% \$27% \$28% \$29% \$35% \$36% \$28% \$22%