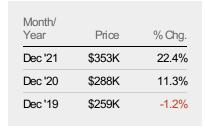

### **Median Listing Price**

Percent Change from Prior Year

Current Year

Prior Year

The median listing price of active residential listings at the end of each month.

\$400K

Filters Used State: VT County: Franklin County, Vermont Property Type: Condo/Townhouse/Apt., Single Family

| Month/<br>Year | Price  | % Chg. |
|----------------|--------|--------|
| Dec '21        | \$286K | 10%    |
| Dec '20        | \$260K | 7%     |
| Dec '19        | \$243K | -1.3%  |

Percent Change from Prior Year