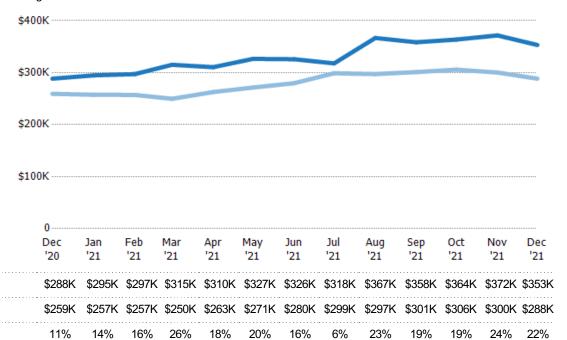

#### **Average Listing Price**

The average listing price of active residential listings at the end of each month.

### **Median Listing Price**

Percent Change from Prior Year

Current Year

Prior Year

The median listing price of active residential listings at the end of each month.

\$400K

Filters Used State: VT County: Franklin County, Vermont Property Type: Condo/Townhouse/Apt., Single Family

| Month/<br>Year | Price  | % Chg. |
|----------------|--------|--------|
| Dec '21        | \$286K | 10%    |
| Dec '20        | \$260K | 7%     |
| Dec '19        | \$243K | -1.3%  |

Percent Change from Prior Year