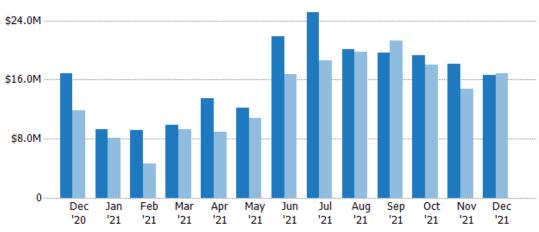

#### **Closed Sales Volume**

Percent Change from Prior Year

Current Year

Prior Year

The sum of the sales price of residential properties sold each month.

State: VT County: Franklin County, Vermont Property Type: Condo/Townhouse/Apt., Single Family

| Volume  | % Chg.             |
|---------|--------------------|
| \$16.6M | -1.3%              |
| \$16.8M | 41.8%              |
| \$11.8M | -53.3%             |
|         | \$16.6M<br>\$16.8M |