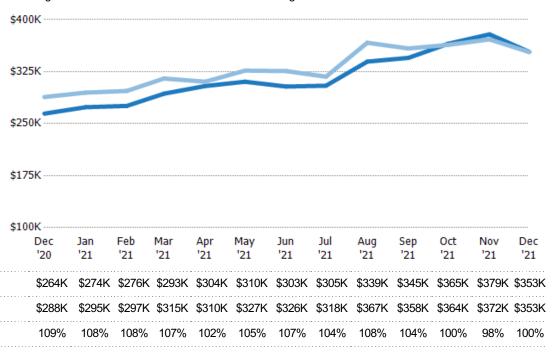

#### Median Listing Price vs Median Est Value

The median listing price as a percentage of the median AVM or RVM® valuation estimate for active listings each month.

Filters Used

State: VT
County: Franklin County, Vermont
Property Type:
Condo/Townhouse/Apt., Single
Family

Avg Listing Price as a % of Avg Est Value

Median Est Value

Median Listing Price

Med Listing Price as a % of Med Est Value