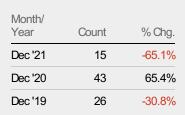

#### **New Pending Sales**

The number of residential properties with accepted offers that were added each month.

| 1 / 1   |                    |
|---------|--------------------|
| Volume  | % Chg.             |
| \$5.24M | -57.9%             |
| \$12.5M | 99.6%              |
| \$6.24M | -42.2%             |
|         | \$5.24M<br>\$12.5M |