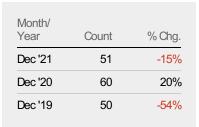

#### **Closed Sales**

The total number of residential properties sold each month.

| Volume  | % Chg.             |
|---------|--------------------|
| \$16.6M | -1.3%              |
| \$16.8M | 41.8%              |
| \$11.8M | -53.3%             |
|         | \$16.6M<br>\$16.8M |