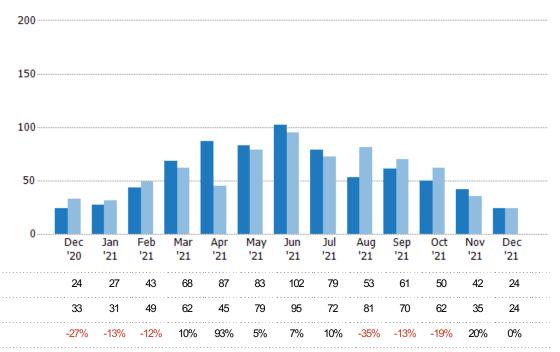

#### **New Listings**

The number of new residential listings that were added each month.