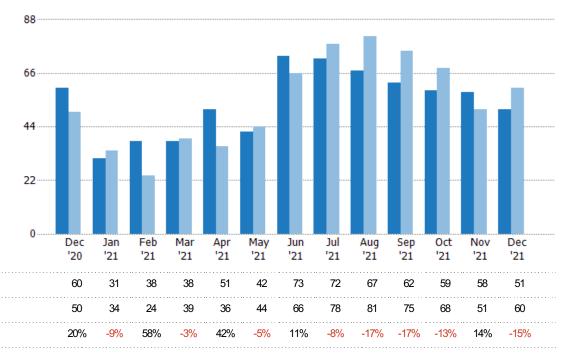

#### **Closed Sales**

The total number of residential properties sold each month.