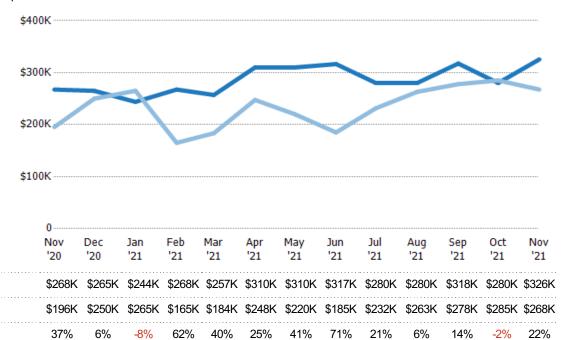

### **Median Listing Price**

Percent Change from Prior Year

Current Year

Prior Year

The median listing price of active residential listings at the end of each month.

22%

18%

29%

39%

29%

29%

30%

11%

19%

12%

15%

10%

| Month/<br>Year | Price  | % Chg. |
|----------------|--------|--------|
| Nov '21        | \$337K | 12.7%  |
| Nov '20        | \$299K | 4.7%   |
| Nov '19        | \$285K | -7.2%  |

| \$400  | K               |            |            |            |            |            |            |            |            |            |            |            |            |
|--------|-----------------|------------|------------|------------|------------|------------|------------|------------|------------|------------|------------|------------|------------|
| \$300  | <b>—</b>        |            |            |            |            |            |            |            |            |            |            |            | _          |
| \$2001 | ζ               |            |            |            |            |            |            |            |            |            |            |            |            |
| \$100  | ζ               |            |            |            |            |            |            |            |            |            |            |            |            |
|        | 0<br>Nov<br>'20 | Dec<br>'20 | Jan<br>'21 | Feb<br>'21 | Mar<br>'21 | Apr<br>'21 | May<br>'21 | Jun<br>'21 | Jul<br>'21 | Aug<br>'21 | Sep<br>'21 | 0ct<br>'21 | Nov<br>'21 |
|        | \$299K          | \$298K     | \$318K     | \$325K     | \$335K     | \$329K     | \$335K     | \$315K     | \$349K     | \$329K     | \$349K     | \$359K     | \$337K     |
|        | \$285K          | \$285K     | \$289K     | \$292K     | \$299K     | \$289K     | \$289K     | \$299K     | \$300K     | \$290K     | \$287K     | \$300K     | \$299K     |
|        | 5%              | 4%         | 10%        | 110/       | 12%        | 1/10/      | 160/       | E0/        | 16%        | 1/10/      | 22%        | 20%        | 13%        |