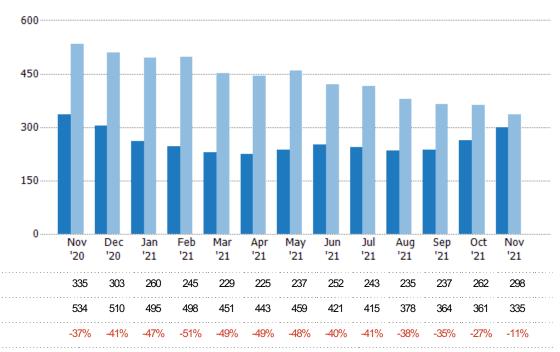

#### **Active Listings**

The number of active residential listings at the end of each month.