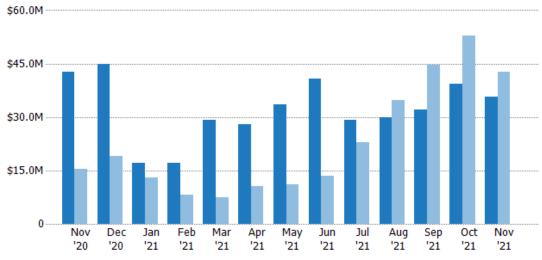

#### **Closed Sales Volume**

Percent Change from Prior Year

Current Year

Prior Year

The sum of the sales price of residential properties sold each month.

| Month/<br>Year | Volume  | % Chg. |
|----------------|---------|--------|
| Nov '21        | \$35.8M | -16.1% |
| Nov '20        | \$42.6M | 176.4% |
| Nov '19        | \$15.4M | 0.7%   |