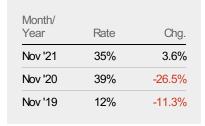

#### **Absorption Rate**

The percentage of inventory sold per month.

Current Year

Change from Prior Year

Prior Year