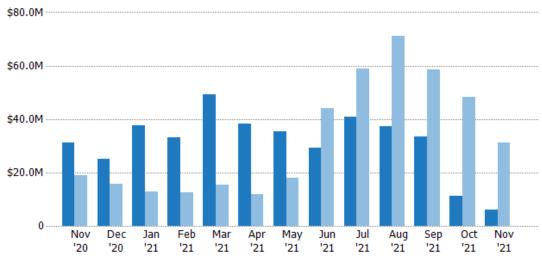

#### **Closed Sales Volume**

Percent Change from Prior Year

Current Year

Prior Year

The sum of the sales price of residential properties sold each month.

| Month/<br>Year | Volume  | % Chg. |
|----------------|---------|--------|
| Nov '21        | \$35.8M | -16.1% |
| Nov '20        | \$42.6M | 176.4% |
| Nov '19        | \$15.4M | 0.7%   |