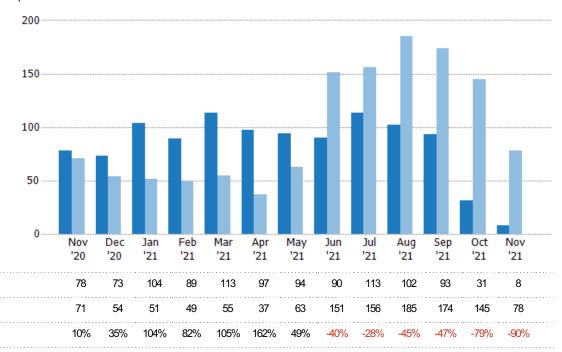

#### Active/Pending/Sold Units

The number of residential properties that were Active, Pending and Sold each month.

Filters Used State: VT County: Windham County, Vermont Property Type: Condo/Townhouse/Apt., Single Family

Active

Sold

Pending