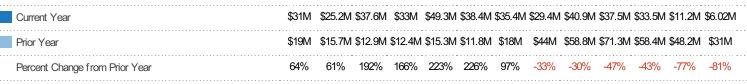

#### Pending Sales Volume

Percent Change from Prior Year

Current Year

Prior Year

The sum of the sales price of residential properties with accepted offers that were available at the end of each month.

| Month/<br>Year | Volume  | % Chg. |
|----------------|---------|--------|
| Nov '21        | \$5.87M | -90.5% |
| Nov '20        | \$62M   | 142.1% |
| Nov '19        | \$25.6M | -50.2% |