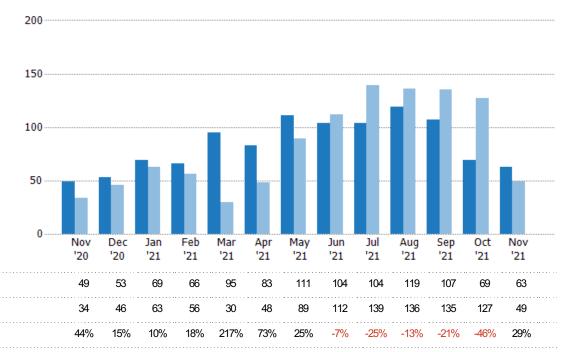

#### **New Listings**

The number of new residential listings that were added each month.