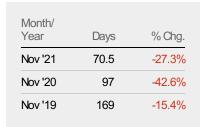

#### Median Days in RPR

The median number of days between when residential properties are first displayed as active listings in RPR and when accepted offers have been noted in RPR.