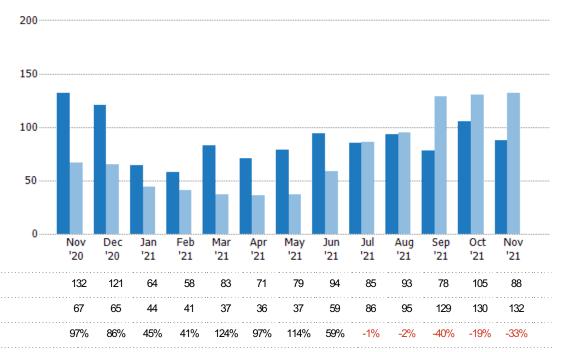

#### **Closed Sales**

The total number of residential properties sold each month.