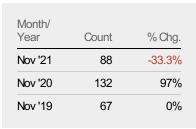

#### **Pending Sales**

The number of residential properties with accepted offers that were available at the end each month.