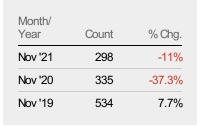

#### **Active Listings**

The number of active residential listings at the end of each month.