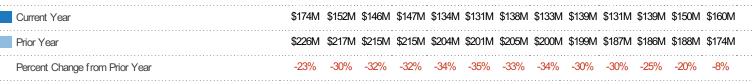

#### **Active Listing Volume**

Percent Change from Prior Year

Current Year

Prior Year

The sum of the listing price of active residential listings at the end of each month.

| Month/<br>Year | Volume | % Chg. |
|----------------|--------|--------|
| Nov '21        | \$160M | -7.8%  |
| Nov '20        | \$174M | -23.2% |
| Nov '19        | \$226M | -5.1%  |