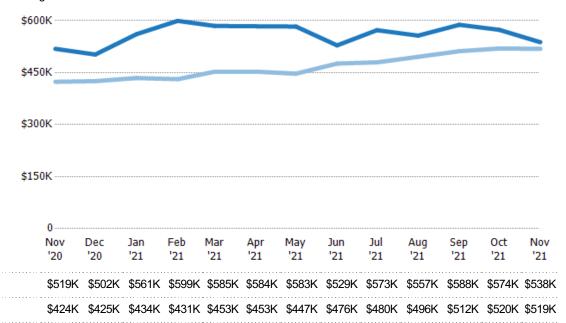

### **Median Listing Price**

Percent Change from Prior Year

Current Year

Prior Year

The median listing price of active residential listings at the end of each month.

22%

18%

29%

39%

29%

29%

30%

11%

19%

12%

15%

10%

| Month/<br>Year | Price  | % Chg. |
|----------------|--------|--------|
| Nov '21        | \$337K | 12.7%  |
| Nov '20        | \$299K | 4.7%   |
| Nov '19        | \$285K | -7.2%  |

| \$400  | K               |            |            |            |            |            |            |            |            |            |            |            |            |
|--------|-----------------|------------|------------|------------|------------|------------|------------|------------|------------|------------|------------|------------|------------|
| \$300  | <b>—</b>        |            |            |            |            |            |            |            |            |            |            |            | _          |
| \$2001 | ζ               |            |            |            |            |            |            |            |            |            |            |            |            |
| \$100  | ζ               |            |            |            |            |            |            |            |            |            |            |            |            |
|        | 0<br>Nov<br>'20 | Dec<br>'20 | Jan<br>'21 | Feb<br>'21 | Mar<br>'21 | Apr<br>'21 | May<br>'21 | Jun<br>'21 | Jul<br>'21 | Aug<br>'21 | Sep<br>'21 | 0ct<br>'21 | Nov<br>'21 |
|        | \$299K          | \$298K     | \$318K     | \$325K     | \$335K     | \$329K     | \$335K     | \$315K     | \$349K     | \$329K     | \$349K     | \$359K     | \$337K     |
|        | \$285K          | \$285K     | \$289K     | \$292K     | \$299K     | \$289K     | \$289K     | \$299K     | \$300K     | \$290K     | \$287K     | \$300K     | \$299K     |
|        | 5%              | 4%         | 10%        | 110/       | 12%        | 1/10/      | 160/       | E0/        | 16%        | 1/10/      | 22%        | 20%        | 13%        |