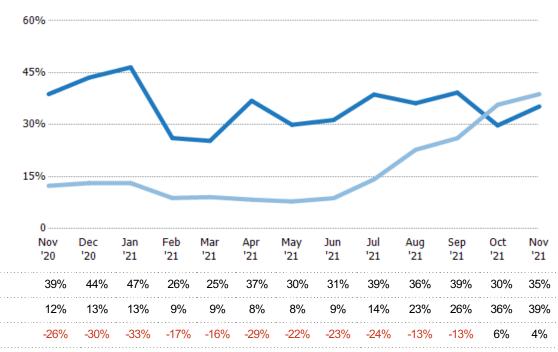

#### **Absorption Rate**

The percentage of inventory sold per month.

Current Year

Change from Prior Year

Prior Year