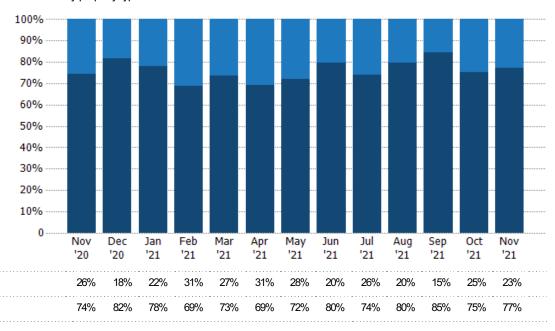

#### Closed Sales by Property Type

The percentage of residential properties sold each month by property type.

Filters Used State: VT County: Windham County, Vermont Property Type: Condo/Townhouse/Apt., Single Family