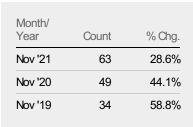

#### **New Listings**

The number of new residential listings that were added each month.

#### **New Listing Volume**

Percent Change from Prior Year

Current Year

Prior Year

The sum of the listing price of residential listings that were added each month.

| Month/<br>Year | Volume  | % Chg. |
|----------------|---------|--------|
| Nov '21        | \$30.6M | 90.4%  |
| Nov '20        | \$16M   | -17.9% |
| Nov '19        | \$19.5M | -14%   |