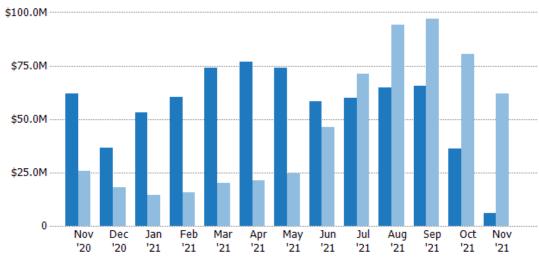

#### **Closed Sales Volume**

Percent Change from Prior Year

Current Year

Prior Year

The sum of the sales price of residential properties sold each month.

| Month/<br>Year | Volume  | % Chg. |
|----------------|---------|--------|
| Nov '21        | \$35.8M | -16.1% |
| Nov '20        | \$42.6M | 176.4% |
| Nov '19        | \$15.4M | 0.7%   |