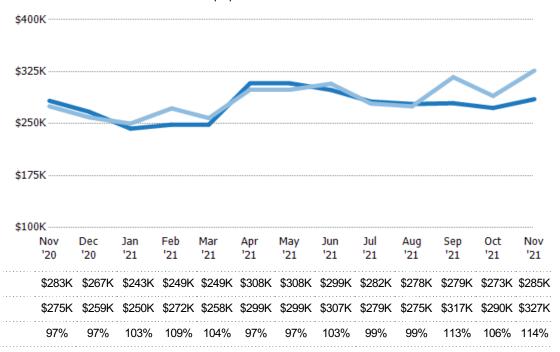

#### **Median Sales Price**

The median sales price of the residential properties sold each month.

Percent Change from Prior Year

Current Year

Prior Year