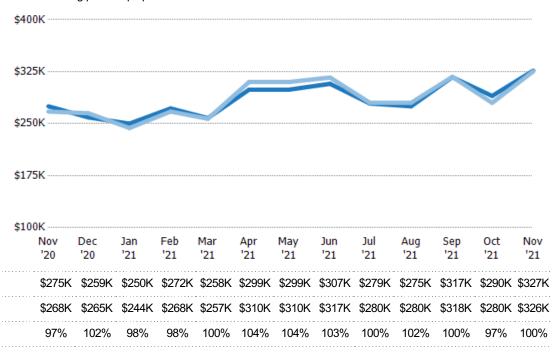

#### **Median Sales Price**

The median sales price of the residential properties sold each month.

Percent Change from Prior Year

Current Year

Prior Year