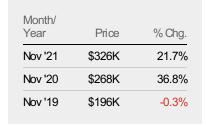

#### **Average Sales Price**

Single Family Residence

Condo/Townhouse

The average sales price of the residential properties sold each month.

Filters Used State: VT County: Windham County, Vermont Property Type: Condo/Townhouse/Apt., Single Family

| Month/<br>Year | Price  | % Chg. |
|----------------|--------|--------|
| Nov '21        | \$406K | 25.9%  |
| Nov '20        | \$323K | 40.3%  |
| Nov '19        | \$230K | 0.7%   |

Percent Change from Prior Year