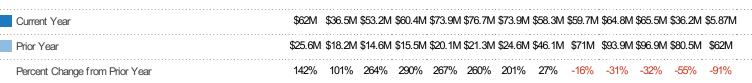

#### Pending Sales Volume

Percent Change from Prior Year

Current Year

Prior Year

The sum of the sales price of residential properties with accepted offers that were available at the end of each month.

| Month/<br>Year | Volume  | % Chg. |
|----------------|---------|--------|
| Nov '21        | \$5.87M | -90.5% |
| Nov '20        | \$62M   | 142.1% |
| Nov '19        | \$25.6M | -50.2% |