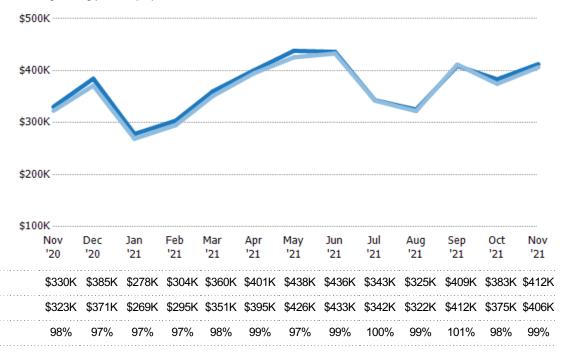

#### **Average Sales Price**

Single Family Residence

Condo/Townhouse

The average sales price of the residential properties sold each month.

Filters Used State: VT County: Windham County, Vermont Property Type: Condo/Townhouse/Apt., Single Family

| Month/<br>Year | Price  | % Chg. |
|----------------|--------|--------|
| Nov '21        | \$406K | 25.9%  |
| Nov '20        | \$323K | 40.3%  |
| Nov '19        | \$230K | 0.7%   |

Percent Change from Prior Year

Current Year

Prior Year