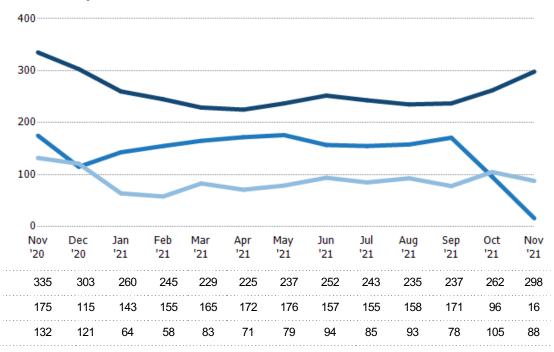

#### Active/Pending/Sold Units

The number of residential properties that were Active, Pending and Sold each month.

Filters Used State: VT County: Windham County, Vermont Property Type: Condo/Townhouse/Apt., Single Family

Active

Sold

Pending