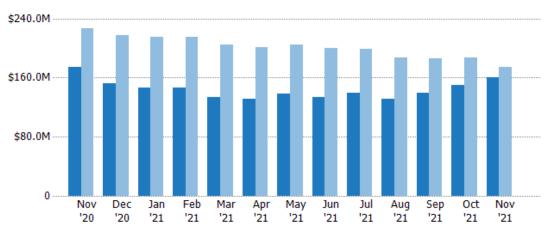

#### **Active Listing Volume**

Percent Change from Prior Year

Current Year

Prior Year

The sum of the listing price of active residential listings at the end of each month.

| Month/<br>Year | Volume | % Chg. |
|----------------|--------|--------|
| Nov '21        | \$160M | -7.8%  |
| Nov '20        | \$174M | -23.2% |
| Nov '19        | \$226M | -5.1%  |