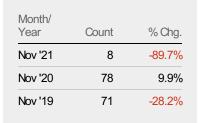

#### **New Pending Sales**

The number of residential properties with accepted offers that were added each month.

Current Year

Prior Year