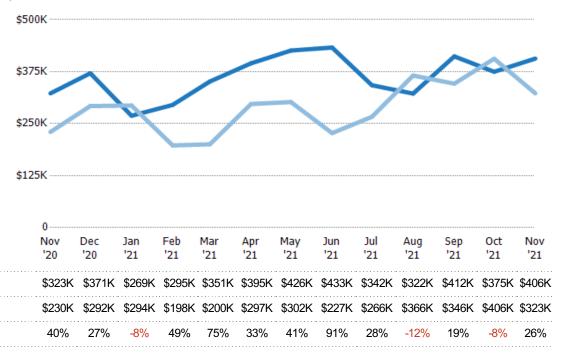

#### **Average Sales Price**

Single Family Residence

Condo/Townhouse

The average sales price of the residential properties sold each month.

Filters Used State: VT County: Windham County, Vermont Property Type: Condo/Townhouse/Apt., Single Family

| Month/<br>Year | Price  | % Chg. |
|----------------|--------|--------|
| Nov '21        | \$406K | 25.9%  |
| Nov '20        | \$323K | 40.3%  |
| Nov '19        | \$230K | 0.7%   |

Percent Change from Prior Year