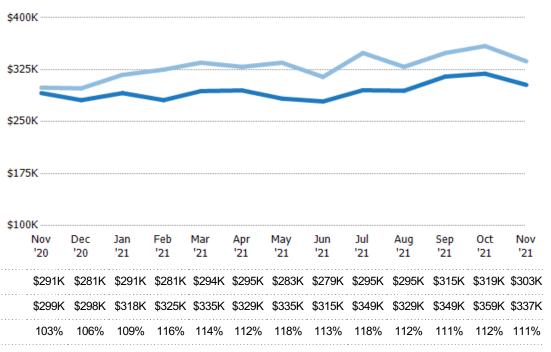

#### **Median Sales Price**

The median sales price of the residential properties sold each month.

Percent Change from Prior Year

Current Year

Prior Year