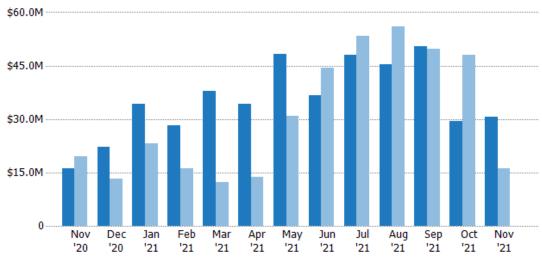

#### **New Listing Volume**

Percent Change from Prior Year

Current Year

Prior Year

The sum of the listing price of residential listings that were added each month.

| Month/<br>Year | Volume  | % Chg. |
|----------------|---------|--------|
| Nov '21        | \$30.6M | 90.4%  |
| Nov '20        | \$16M   | -17.9% |
| Nov '19        | \$19.5M | -14%   |