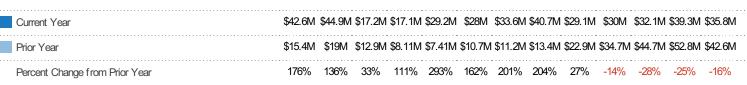

#### **Closed Sales Volume**

Percent Change from Prior Year

Current Year

Prior Year

The sum of the sales price of residential properties sold each month.

| Month/<br>Year | Volume  | % Chg. |
|----------------|---------|--------|
| Nov '21        | \$35.8M | -16.1% |
| Nov '20        | \$42.6M | 176.4% |
| Nov '19        | \$15.4M | 0.7%   |