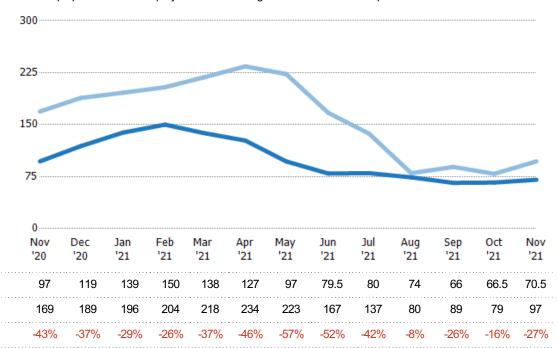

#### Median Days in RPR

The median number of days between when residential properties are first displayed as active listings in RPR and when accepted offers have been noted in RPR.