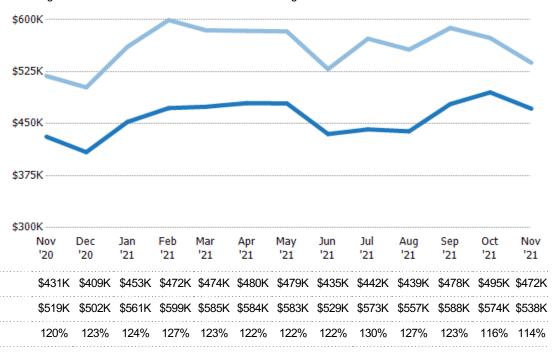

### **Median Listing Price**

Percent Change from Prior Year

Current Year

Prior Year

The median listing price of active residential listings at the end of each month.

22%

18%

29%

39%

29%

29%

30%

11%

19%

12%

15%

10%

| Month/<br>Year | Price  | % Chg. |
|----------------|--------|--------|
| Nov '21        | \$337K | 12.7%  |
| Nov '20        | \$299K | 4.7%   |
| Nov '19        | \$285K | -7.2%  |

| \$400  | K               |            |            |            |            |            |            |            |            |            |            |            |            |
|--------|-----------------|------------|------------|------------|------------|------------|------------|------------|------------|------------|------------|------------|------------|
| \$300  | <b>—</b>        |            |            |            |            |            |            |            |            |            |            |            | _          |
| \$2001 | ζ               |            |            |            |            |            |            |            |            |            |            |            |            |
| \$100  | ζ               |            |            |            |            |            |            |            |            |            |            |            |            |
|        | 0<br>Nov<br>'20 | Dec<br>'20 | Jan<br>'21 | Feb<br>'21 | Mar<br>'21 | Apr<br>'21 | May<br>'21 | Jun<br>'21 | Jul<br>'21 | Aug<br>'21 | Sep<br>'21 | 0ct<br>'21 | Nov<br>'21 |
|        | \$299K          | \$298K     | \$318K     | \$325K     | \$335K     | \$329K     | \$335K     | \$315K     | \$349K     | \$329K     | \$349K     | \$359K     | \$337K     |
|        | \$285K          | \$285K     | \$289K     | \$292K     | \$299K     | \$289K     | \$289K     | \$299K     | \$300K     | \$290K     | \$287K     | \$300K     | \$299K     |
|        | 5%              | 4%         | 10%        | 110/       | 12%        | 1/10/      | 160/       | E0/        | 16%        | 1/10/      | 22%        | 20%        | 13%        |