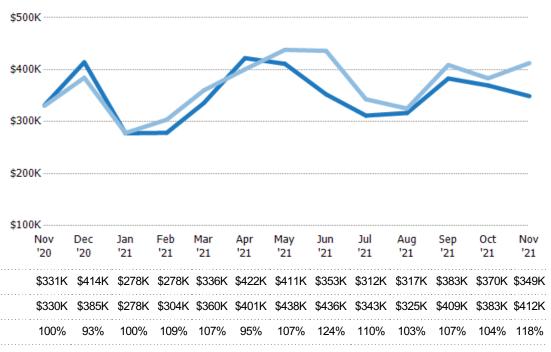

#### **Average Sales Price**

Single Family Residence

Condo/Townhouse

The average sales price of the residential properties sold each month.

Filters Used State: VT County: Windham County, Vermont Property Type: Condo/Townhouse/Apt., Single Family

| Month/<br>Year | Price  | % Chg. |
|----------------|--------|--------|
| Nov '21        | \$406K | 25.9%  |
| Nov '20        | \$323K | 40.3%  |
| Nov '19        | \$230K | 0.7%   |

Percent Change from Prior Year

Current Year

Prior Year