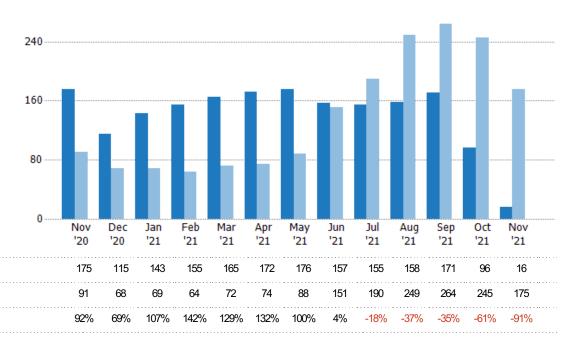

#### **Pending Sales**

The number of residential properties with accepted offers that were available at the end each month.

#### Pending Sales Volume

Percent Change from Prior Year

Current Year

Prior Year

The sum of the sales price of residential properties with accepted offers that were available at the end of each month.

| Month/<br>Year | Volume  | % Chg. |
|----------------|---------|--------|
| Nov '21        | \$5.87M | -90.5% |
| Nov '20        | \$62M   | 142.1% |
| Nov '19        | \$25.6M | -50.2% |