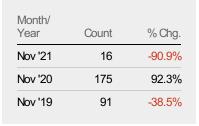

#### **Pending Sales**

The number of residential properties with accepted offers that were available at the end each month.