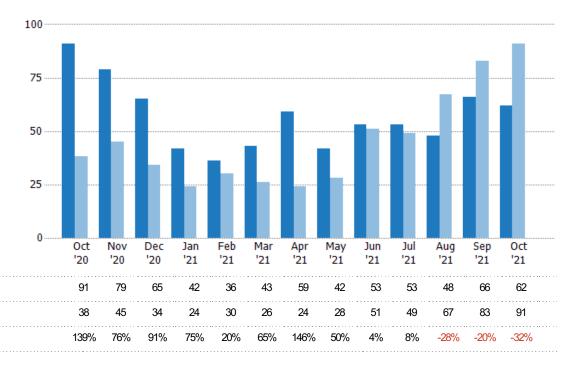

#### **Closed Sales**

The total number of residential properties sold each month.