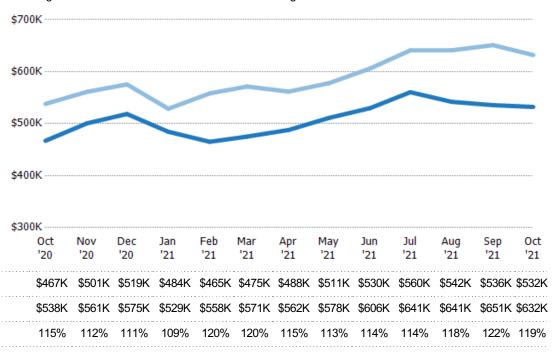

#### **Average Listing Price**

The average listing price of active residential listings at the end of each month.

| Price  | % Chg.           |
|--------|------------------|
| \$632K | 17.5%            |
| \$538K | 20%              |
| \$448K | -13.2%           |
|        | \$632K<br>\$538K |

| Oct<br>'20 | Nov<br>'20<br>\$561K | Dec<br>'20 | Jan<br>'21 | Feb<br>'21 | Mar<br>'21 | Apr<br>'21 | May<br>'21 | Jun<br>'21 | Jul<br>'21 | Aug<br>'21 | Sep<br>'21 | 0ct<br>'21 |
|------------|----------------------|------------|------------|------------|------------|------------|------------|------------|------------|------------|------------|------------|
| Oct        | Nov                  | Dec        | Jan        | Feb        | Mar        | Apr        | May        | Jun        | Jul        | Aug        | Sep        | 0ct        |
| 0          |                      |            |            |            |            |            |            |            |            |            |            |            |
| 175K       |                      |            |            |            |            |            |            |            |            |            |            |            |
| 350K       |                      |            |            |            |            |            |            |            |            |            |            |            |
| 525K       |                      |            |            |            |            |            |            |            |            |            |            |            |
|            |                      |            |            |            |            |            |            |            |            |            |            |            |