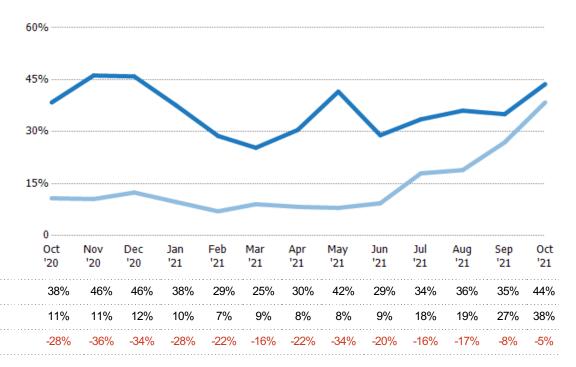

#### **Absorption Rate**

The percentage of inventory sold per month.

| Month/<br>Year | Rate | Chg.   |
|----------------|------|--------|
| Oct '21        | 44%  | -5.3%  |
| Oct '20        | 38%  | -27.6% |
| Oct '19        | 11%  | -19.9% |