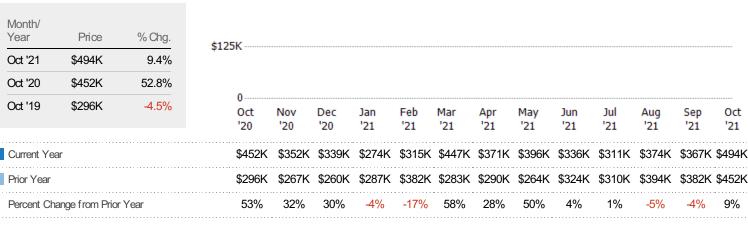

#### **Average Sales Price**

Single Family Residence

Condo/Townhouse

The average sales price of the residential properties sold each month.

\$500K

\$375K

\$250K

Filters Used State: VT County: Bennington County, Vermont Property Type: Condo/Townhouse/Apt., Single Family

| Month/<br>Year | Price  | % Chg. |
|----------------|--------|--------|
| Oct '21        | \$494K | 9.4%   |
| Oct '20        | \$452K | 52.8%  |
| Oct '19        | \$296K | -4.5%  |