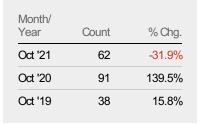

#### **Closed Sales**

The total number of residential properties sold each month.

| Month/<br>Year | Volume  | % Chg. |
|----------------|---------|--------|
| Oct '21        | \$30.6M | -25.4% |
| Oct '20        | \$41.1M | 266%   |
| Oct '19        | \$11.2M | 10.6%  |