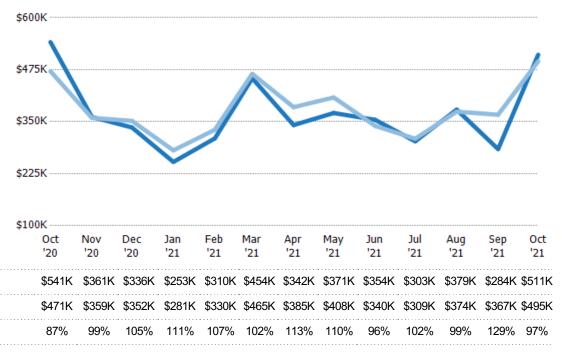

#### **Average Sales Price**

Single Family Residence

Condo/Townhouse

The average sales price of the residential properties sold each month.

\$500K

\$375K

\$250K

Filters Used State: VT County: Bennington County, Vermont Property Type: Condo/Townhouse/Apt., Single Family

| Month/<br>Year | Price  | % Chg. |
|----------------|--------|--------|
| Oct '21        | \$494K | 9.4%   |
| Oct '20        | \$452K | 52.8%  |
| Oct '19        | \$296K | -4.5%  |