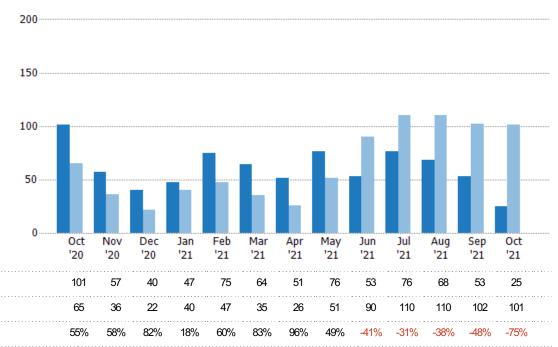

#### **New Pending Sales**

The number of residential properties with accepted offers that were added each month.

| Month/<br>Year | Count | % Chg. |
|----------------|-------|--------|
| Oct '21        | 25    | -75.2% |
| Oct '20        | 101   | 55.4%  |
| Oct '19        | 65    | -43.1% |

Current Year

Prior Year