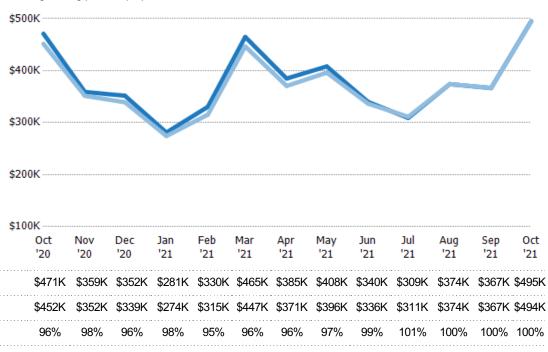

#### Average Sales Price vs Average Est Value

The average sales price as a percentage of the average AVM or RVM® valuation estimate for properties sold each month.

Med Sales Price as a % of Med List Price

Avg Est Value

Avg Sales Price

Avg Sales Price as a % of Avg Est Value

Median Est Value

Median Sales Price

Med Sales Price as a % of Med Est Value