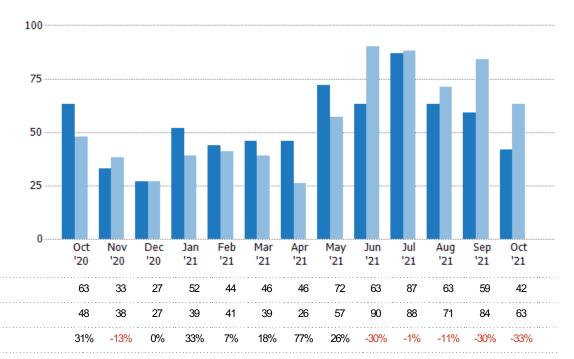

### Active/Pending/Sold Units

The number of residential properties that were Active, Pending and Sold each month.

Filters Used State: VT County: Bennington County, Vermont Property Type: Condo/Townhouse/Apt., Single Family

Active

Pending

12/17/2021

7 of 14