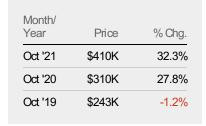

#### **Median Sales Price**

The median sales price of the residential properties sold each month.

| Filters Used                                                                                                   |  |
|----------------------------------------------------------------------------------------------------------------|--|
| State: VT<br>County: Bennington County,<br>Vermont<br>Property Type:<br>Condo/Townhouse/Apt., Single<br>Family |  |

Percent Change from Prior Year

Current Year

Prior Year