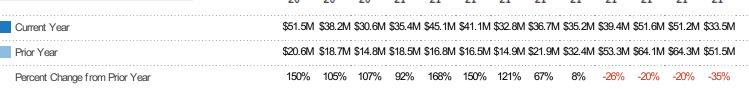

#### **Closed Sales**

The total number of residential properties sold each month.

#### **Closed Sales Volume**

Percent Change from Prior Year

Current Year

Prior Year

The sum of the sales price of residential properties sold each month.

| Filters Used                                                                                                   |
|----------------------------------------------------------------------------------------------------------------|
| State: VT<br>County: Bennington County,<br>Vermont<br>Property Type:<br>Condo/Townhouse/Apt., Single<br>Family |

| Month/<br>Year | Volume  | % Chg. |
|----------------|---------|--------|
| Oct '21        | \$30.6M | -25.4% |
| Oct '20        | \$41.1M | 266%   |
| Oct '19        | \$11.2M | 10.6%  |