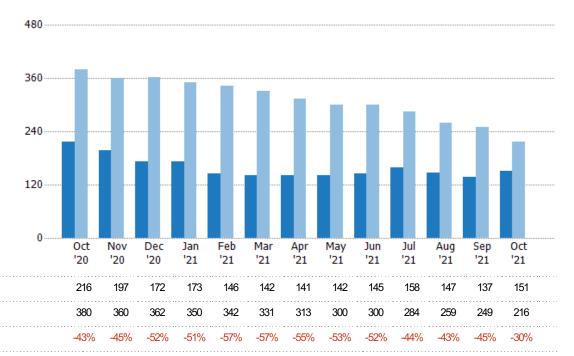

### Active/Pending/Sold Units

The number of residential properties that were Active, Pending and Sold each month.

Filters Used State: VT County: Bennington County, Vermont Property Type: Condo/Townhouse/Apt., Single Family

Active

Pending

12/17/2021

7 of 14