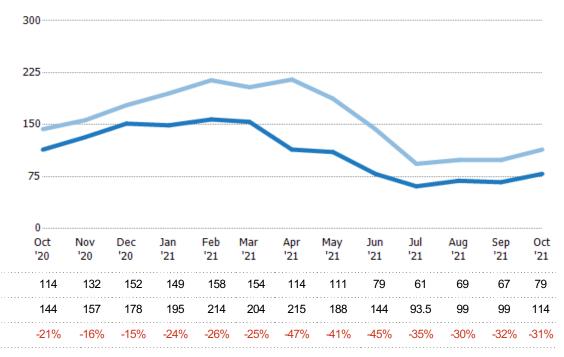

#### Median Days in RPR

The median number of days between when residential properties are first displayed as active listings in RPR and when accepted offers have been noted in RPR.