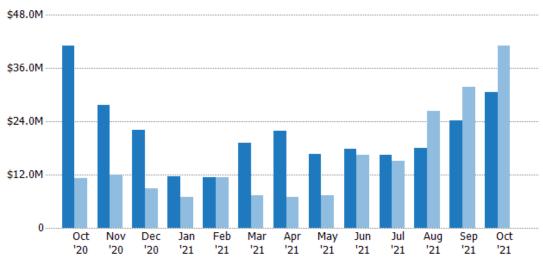

#### **Closed Sales Volume**

Percent Change from Prior Year

Current Year

Prior Year

The sum of the sales price of residential properties sold each month.

| Filters Used                                                                                                   |
|----------------------------------------------------------------------------------------------------------------|
| State: VT<br>County: Bennington County,<br>Vermont<br>Property Type:<br>Condo/Townhouse/Apt., Single<br>Family |

| Month/<br>Year | Volume  | % Chg. |
|----------------|---------|--------|
| Oct '21        | \$30.6M | -25.4% |
| Oct '20        | \$41.1M | 266%   |
| Oct '19        | \$11.2M | 10.6%  |