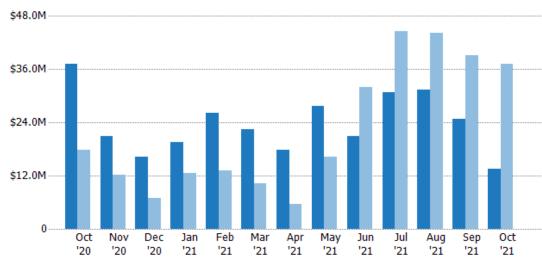

#### New Pending Sales Volume

Percent Change from Prior Year

The sum of the sales price of residential properties with accepted offers that were added each month.

| Filters Used                                                                                                   |
|----------------------------------------------------------------------------------------------------------------|
| State: VT<br>County: Bennington County,<br>Vermont<br>Property Type:<br>Condo/Townhouse/Apt., Single<br>Family |

| Month/<br>Year | Volume  | % Chg. |
|----------------|---------|--------|
| Oct '21        | \$13.5M | -63.6% |
| Oct '20        | \$37.2M | 109.4% |
| Oct '19        | \$17.8M | -43.9% |