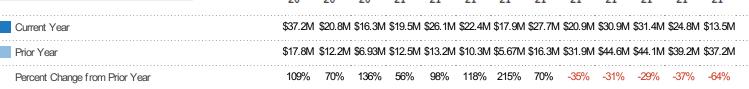

#### New Pending Sales Volume

Percent Change from Prior Year

The sum of the sales price of residential properties with accepted offers that were added each month.

| Filters Used                                                                                                   |
|----------------------------------------------------------------------------------------------------------------|
| State: VT<br>County: Bennington County,<br>Vermont<br>Property Type:<br>Condo/Townhouse/Apt., Single<br>Family |

| Month/<br>Year | Volume  | % Chg. |
|----------------|---------|--------|
| Oct '21        | \$13.5M | -63.6% |
| Oct '20        | \$37.2M | 109.4% |
| Oct '19        | \$17.8M | -43.9% |