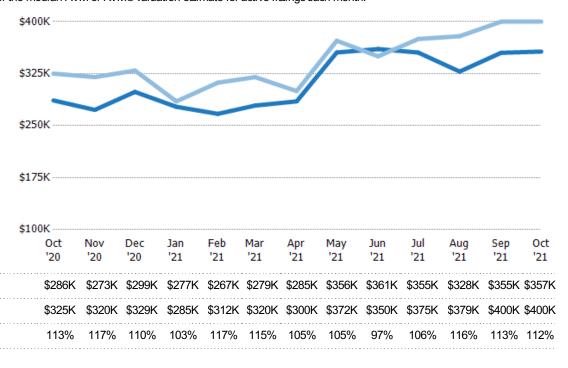

#### Median Listing Price vs Median Est Value

The median listing price as a percentage of the median AVM or RVM® valuation estimate for active listings each month.

Filters Used

State: VT
County: Bennington County,
Vermont
Property Type:
Condo/Townhouse/Apt., Single
Family

Avg Listing Price as a % of Avg Est Value

Median Est Value

Median Listing Price

Med Listing Price as a % of Med Est Value