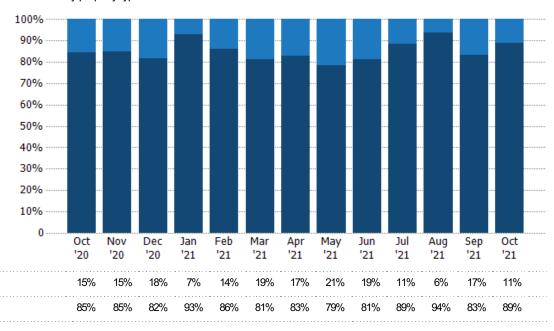

#### Closed Sales by Property Type

The percentage of residential properties sold each month by property type.