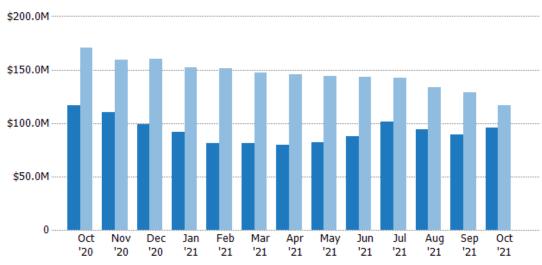

#### **Active Listing Volume**

Percent Change from Prior Year

Current Year

Prior Year

The sum of the listing price of active residential listings at the end of each month.

State: VT
County: Bennington County,
Vermont
Property Type:
Condo/Townhouse/Apt., Single
Family

| Month/<br>Year | Volume  | % Chg. |
|----------------|---------|--------|
| Oct '21        | \$95.4M | -17.9% |
| Oct '20        | \$116M  | -31.8% |
| Oct '19        | \$170M  | -7.5%  |

26%

17%