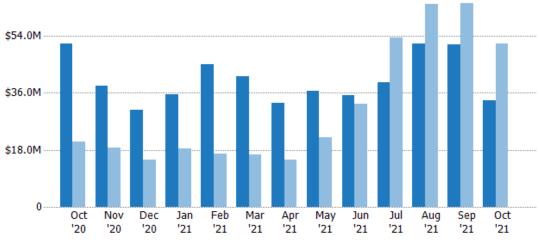

#### **Closed Sales Volume**

Percent Change from Prior Year

Current Year

Prior Year

The sum of the sales price of residential properties sold each month.

| Filters Used                                                                                                   |
|----------------------------------------------------------------------------------------------------------------|
| State: VT<br>County: Bennington County,<br>Vermont<br>Property Type:<br>Condo/Townhouse/Apt., Single<br>Family |

| Month/<br>Year | Volume  | % Chg. |
|----------------|---------|--------|
| Oct '21        | \$30.6M | -25.4% |
| Oct '20        | \$41.1M | 266%   |
| Oct '19        | \$11.2M | 10.6%  |