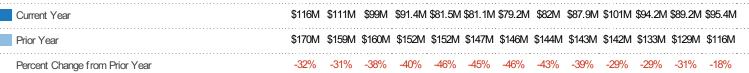

#### **Active Listing Volume**

Percent Change from Prior Year

Current Year

Prior Year

The sum of the listing price of active residential listings at the end of each month.

State: VT
County: Bennington County,
Vermont
Property Type:
Condo/Townhouse/Apt., Single
Family

| Month/<br>Year | Volume  | % Chg. |
|----------------|---------|--------|
| Oct '21        | \$95.4M | -17.9% |
| Oct '20        | \$116M  | -31.8% |
| Oct '19        | \$170M  | -7.5%  |

26%

17%