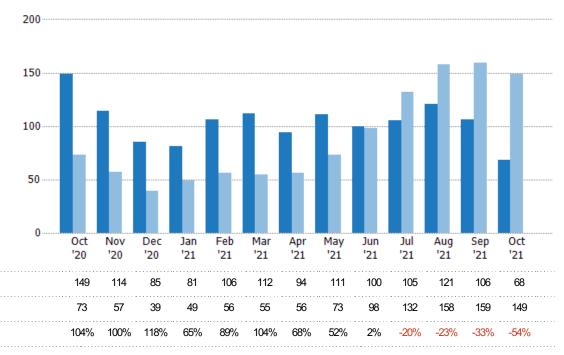

### Active/Pending/Sold Units

The number of residential properties that were Active, Pending and Sold each month.

Filters Used State: VT County: Bennington County, Vermont Property Type: Condo/Townhouse/Apt., Single Family

Active

Pending

12/17/2021

7 of 14