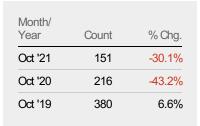

#### **Active Listings**

The number of active residential listings at the end of each month.

| Filters Used                                                                                                   |
|----------------------------------------------------------------------------------------------------------------|
| State: VT<br>County: Bennington County,<br>Vermont<br>Property Type:<br>Condo/Townhouse/Apt., Single<br>Family |

| Month/<br>Year | Volume  | % Chg. |
|----------------|---------|--------|
| Oct '21        | \$95.4M | -17.9% |
| Oct '20        | \$116M  | -31.8% |
| Oct '19        | \$170M  | -7.5%  |

26%

17%