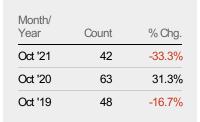

#### **New Listings**

The number of new residential listings that were added each month.

| Volume  | % Chg.             |
|---------|--------------------|
| \$20.4M | -26.3%             |
| \$27.7M | 59.8%              |
| \$17.3M | -38.1%             |
|         | \$20.4M<br>\$27.7M |