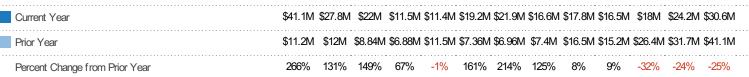

#### **Closed Sales Volume**

Percent Change from Prior Year

Current Year

Prior Year

The sum of the sales price of residential properties sold each month.

| Filters Used                                                                                                   |
|----------------------------------------------------------------------------------------------------------------|
| State: VT<br>County: Bennington County,<br>Vermont<br>Property Type:<br>Condo/Townhouse/Apt., Single<br>Family |

| Month/<br>Year | Volume  | % Chg. |
|----------------|---------|--------|
| Oct '21        | \$30.6M | -25.4% |
| Oct '20        | \$41.1M | 266%   |
| Oct '19        | \$11.2M | 10.6%  |