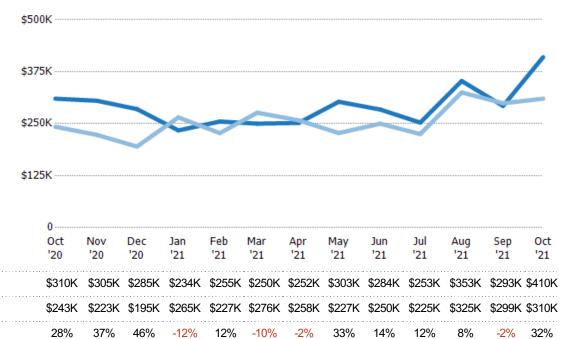

#### **Average Sales Price**

Single Family Residence

Condo/Townhouse

The average sales price of the residential properties sold each month.

\$500K

\$375K

\$250K

Filters Used State: VT County: Bennington County, Vermont Property Type: Condo/Townhouse/Apt., Single Family

| Month/<br>Year | Price  | % Chg. |
|----------------|--------|--------|
| Oct '21        | \$494K | 9.4%   |
| Oct '20        | \$452K | 52.8%  |
| Oct '19        | \$296K | -4.5%  |