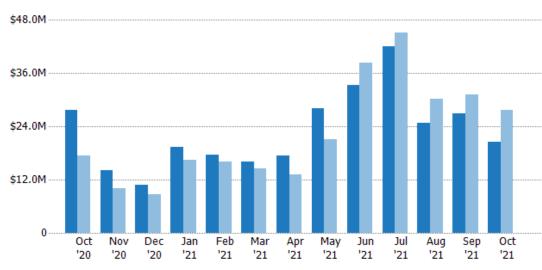

#### **New Listing Volume**

Percent Change from Prior Year

Current Year

Prior Year

The sum of the listing price of residential listings that were added each month.

| State: VT County: Bennington County, Vermont Property Type: Condo/Townhouse/Apt., Single Family |
|-------------------------------------------------------------------------------------------------|