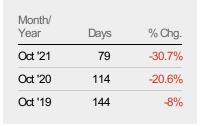

#### Median Days in RPR

The median number of days between when residential properties are first displayed as active listings in RPR and when accepted offers have been noted in RPR.