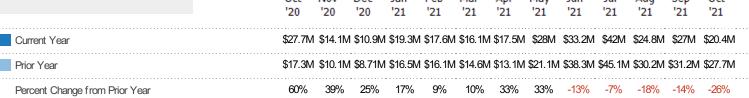

#### **New Listing Volume**

Percent Change from Prior Year

Current Year

Prior Year

The sum of the listing price of residential listings that were added each month.

| State: VT County: Bennington County, Vermont Property Type: Condo/Townhouse/Apt., Single Family |
|-------------------------------------------------------------------------------------------------|

| Volume  | % Chg.             |
|---------|--------------------|
| \$20.4M | -26.3%             |
| \$27.7M | 59.8%              |
| \$17.3M | -38.1%             |
|         | \$20.4M<br>\$27.7M |