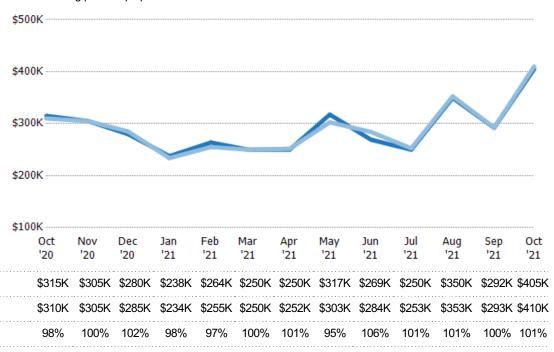

#### **Median Sales Price**

The median sales price of the residential properties sold each month.

| Filters Used                                                                                                   |  |
|----------------------------------------------------------------------------------------------------------------|--|
| State: VT<br>County: Bennington County,<br>Vermont<br>Property Type:<br>Condo/Townhouse/Apt., Single<br>Family |  |

Percent Change from Prior Year

Current Year

Prior Year