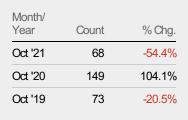

#### **Pending Sales**

The number of residential properties with accepted offers that were available at the end each month.

#### Pending Sales Volume

Percent Change from Prior Year

Current Year

Prior Year

The sum of the sales price of residential properties with accepted offers that were available at the end of each month.

| Filters Used                                                                                                   |
|----------------------------------------------------------------------------------------------------------------|
| State: VT<br>County: Bennington County,<br>Vermont<br>Property Type:<br>Condo/Townhouse/Apt., Single<br>Family |

| Month/<br>Year | Volume  | % Chg. |
|----------------|---------|--------|
| Oct '21        | \$33.5M | -34.9% |
| Oct '20        | \$51.5M | 150.4% |
| Oct '19        | \$20.6M | -20.7% |