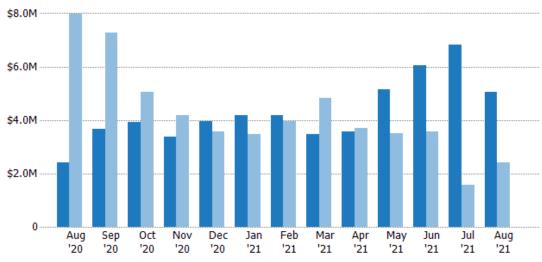

### **Active Listing Volume**

Percent Change from Prior Year

Current Year

Prior Year

The sum of the listing price of active residential listings at the end of each month.

ZIP: Waterbury, VT 05671, Waterbury, VT 05676 Property Type: Condo/Townhouse/Apt., Single Family

| Month/<br>Year | Volume  | % Chg. |
|----------------|---------|--------|
| Aug '21        | \$5.06M | 111.2% |
| Aug '20        | \$2.4M  | -69.9% |
| Aug '19        | \$7.97M | -13.5% |

 Current Year
 \$2.4M
 \$3.66M
 \$3.93M
 \$3.36M
 \$3.96M
 \$4.19M
 \$4.19M
 \$3.48M
 \$3.58M
 \$5.15M
 \$6.04M
 \$6.81M
 \$5.06M

 Prior Year
 \$7.97M
 \$7.28M
 \$5.06M
 \$4.18M
 \$3.58M
 \$3.48M
 \$3.71M
 \$3.49M
 \$3.57M
 \$1.56M
 \$2.4M

 Percent Change from Prior Year
 -70%
 -50%
 -22%
 -20%
 11%
 20%
 6%
 -28%
 -3%
 48%
 69%
 336%
 111%