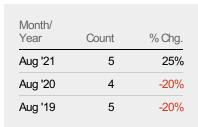

#### **Active Listings**

The number of active residential listings at the end of each month.

| Month/<br>Year | Count | % Chg. |
|----------------|-------|--------|
| Aug '21        | 12    | 140%   |
| Aug '20        | 5     | -72.2% |
| Aug '19        | 18    | -22.2% |