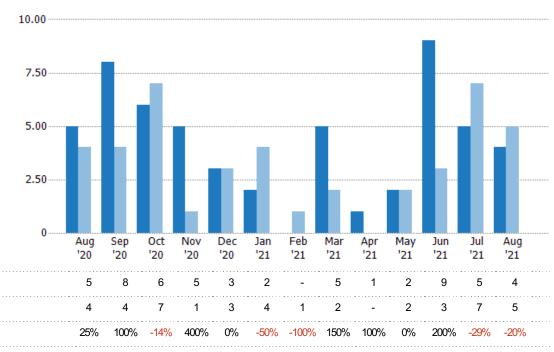

#### **Closed Sales Volume**

Percent Change from Prior Year

Current Year

Prior Year

The sum of the sales price of residential properties sold each month.

ZIP: Waterbury, VT 05671, Waterbury, VT 05676 Property Type: Condo/Townhouse/Apt., Single Family

Current Year

Percent Change from Prior Year

Prior Year