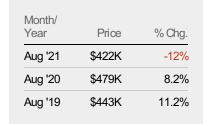

### **Median Listing Price**

Percent Change from Prior Year

Current Year

Prior Year

The median listing price of active residential listings at the end of each month.

8%

-16%

-3%

16%

ZIP: Waterbury, VT 05671, Waterbury, VT 05676 Property Type: Condo/Townhouse/Apt., Single Family

| Month/<br>Year | Price  | % Chg. |
|----------------|--------|--------|
| Aug '21        | \$425K | 6.9%   |
| Aug '20        | \$398K | 3.4%   |
| Aug '19        | \$384K | 12.9%  |

|                                | '20    | '20    | '20    | '20    | '20    | '21    | '21    | '21    | '21    | '21    | '21    | '21    | '21    |
|--------------------------------|--------|--------|--------|--------|--------|--------|--------|--------|--------|--------|--------|--------|--------|
| Current Year                   | \$398K | \$398K | \$432K | \$517K | \$595K | \$425K | \$425K | \$415K | \$415K | \$425K | \$429K | \$425K | \$425K |
| Prior Year                     | \$384K | \$455K | \$477K | \$425K | \$500K | \$500K | \$419K | \$372K | \$389K | \$389K | \$408K | \$408K | \$398K |
| Percent Change from Prior Year | 3%     | -13%   | -10%   | 22%    | 19%    | -15%   | 1%     | 12%    | 7%     | 9%     | 5%     | 4%     | 7%     |