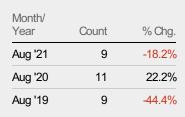

#### **Closed Sales**

The total number of residential properties sold each month.