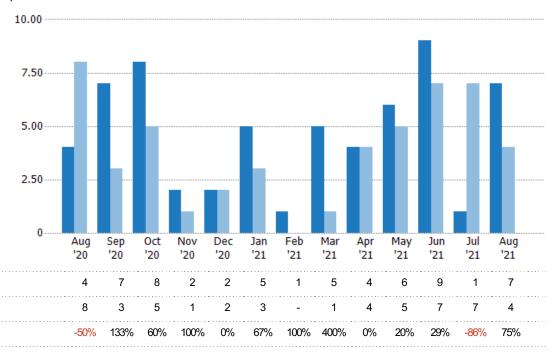

#### **New Pending Sales**

The number of residential properties with accepted offers that were added each month.

### New Pending Sales Volume

Percent Change from Prior Year

The sum of the sales price of residential properties with accepted offers that were added each month.

Current Year

Percent Change from Prior Year

Prior Year