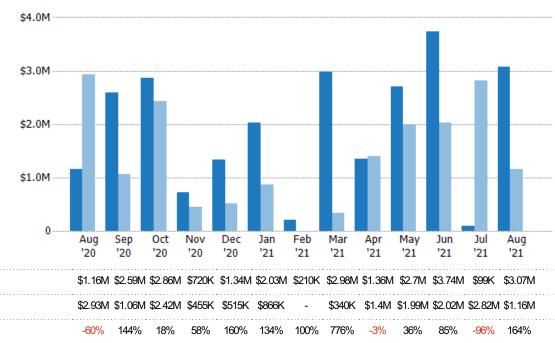

#### **Closed Sales Volume**

Percent Change from Prior Year

Current Year

Prior Year

The sum of the sales price of residential properties sold each month.

ZIP: Waterbury, VT 05671, Waterbury, VT 05676 Property Type: Condo/Townhouse/Apt., Single Family

Current Year

Percent Change from Prior Year

Prior Year