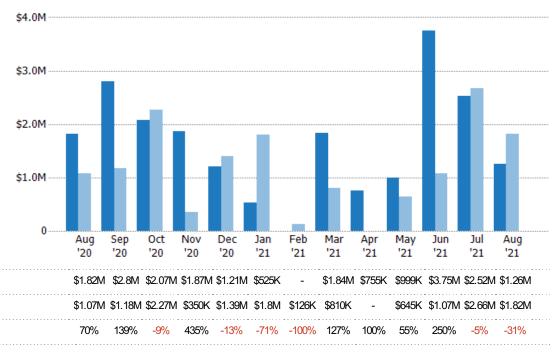

#### Closed Sales by Property Type

The percentage of residential properties sold each month by property type.

Filters Used ZIP: Waterbury, VT 05671, Waterbury, VT 05676 Property Type: Condo/Townhouse/Apt., Single Family