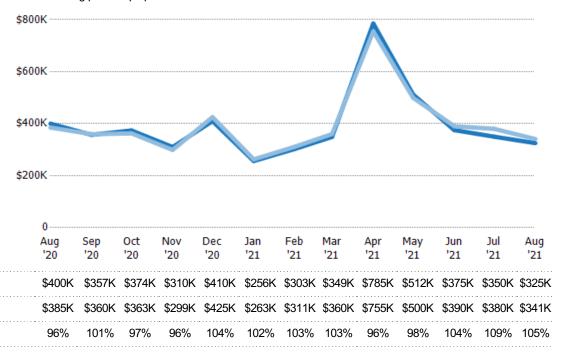

#### **Average Listing Price**

The average listing price of active residential listings at the end of each month.

|                                | '20    | '20    | '20    | '20    | '20    | '21    | '21    | '21    | '21    | '21    | '21    | '21    | '21    |
|--------------------------------|--------|--------|--------|--------|--------|--------|--------|--------|--------|--------|--------|--------|--------|
| Current Year                   | \$398K | \$398K | \$432K | \$517K | \$595K | \$425K | \$425K | \$415K | \$415K | \$425K | \$429K | \$425K | \$425K |
| Prior Year                     | \$384K | \$455K | \$477K | \$425K | \$500K | \$500K | \$419K | \$372K | \$389K | \$389K | \$408K | \$408K | \$398K |
| Percent Change from Prior Year | 3%     | -13%   | -10%   | 22%    | 19%    | -15%   | 1%     | 12%    | 7%     | 9%     | 5%     | 4%     | 7%     |