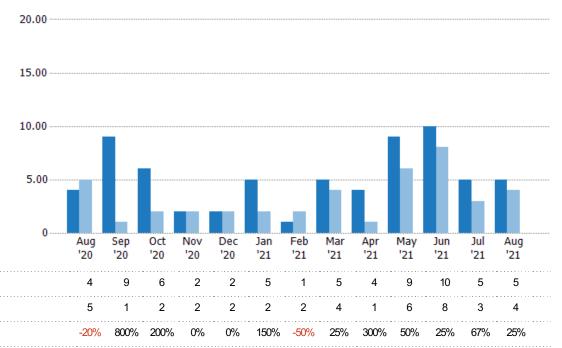

#### **New Listings**

The number of new residential listings that were added each month.