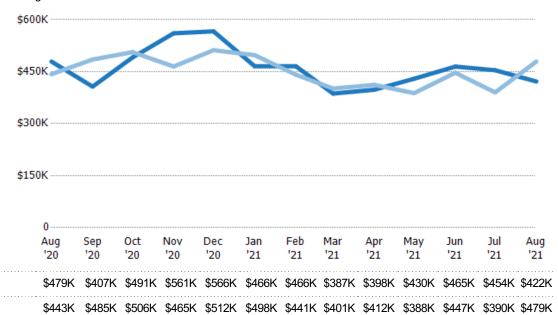

#### **Average Listing Price**

The average listing price of active residential listings at the end of each month.

16%

ZIP: Waterbury, VT 05671, Waterbury, VT 05676 Property Type: Condo/Townhouse/Apt., Single Family

| Month/<br>Year | Price  | % Chg. |
|----------------|--------|--------|
| Aug '21        | \$425K | 6.9%   |
| Aug '20        | \$398K | 3.4%   |
| Aug '19        | \$384K | 12.9%  |

|                                | '20    | '20    | '20    | '20    | '20    | '21    | '21    | '21    | '21    | '21    | '21    | '21    | '21    |
|--------------------------------|--------|--------|--------|--------|--------|--------|--------|--------|--------|--------|--------|--------|--------|
| Current Year                   | \$398K | \$398K | \$432K | \$517K | \$595K | \$425K | \$425K | \$415K | \$415K | \$425K | \$429K | \$425K | \$425K |
| Prior Year                     | \$384K | \$455K | \$477K | \$425K | \$500K | \$500K | \$419K | \$372K | \$389K | \$389K | \$408K | \$408K | \$398K |
| Percent Change from Prior Year | 3%     | -13%   | -10%   | 22%    | 19%    | -15%   | 1%     | 12%    | 7%     | 9%     | 5%     | 4%     | 7%     |