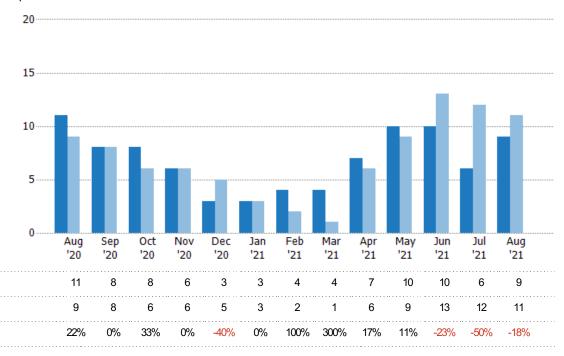

#### **Closed Sales**

The total number of residential properties sold each month.