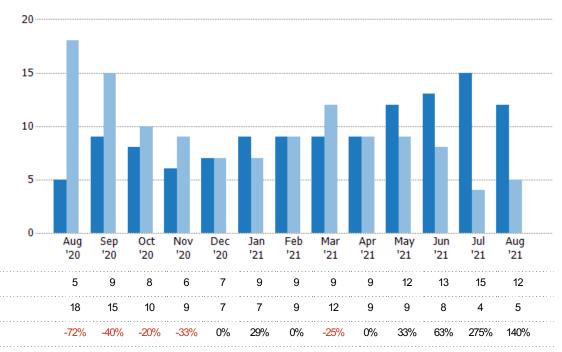

#### **Active Listings**

The number of active residential listings at the end of each month.

| Month/<br>Year | Count | % Chg. |
|----------------|-------|--------|
| Aug '21        | 12    | 140%   |
| Aug '20        | 5     | -72.2% |
| Aug '19        | 18    | -22.2% |

### **Active Listing Volume**

Percent Change from Prior Year

Current Year

Prior Year

The sum of the listing price of active residential listings at the end of each month.

ZIP: Waterbury, VT 05671, Waterbury, VT 05676 Property Type: Condo/Townhouse/Apt., Single Family

| Month/<br>Year | Volume  | % Chg. |
|----------------|---------|--------|
| Aug '21        | \$5.06M | 111.2% |
| Aug '20        | \$2.4M  | -69.9% |
| Aug '19        | \$7.97M | -13.5% |

 Current Year
 \$2.4M
 \$3.66M
 \$3.93M
 \$3.36M
 \$3.96M
 \$4.19M
 \$4.19M
 \$3.48M
 \$3.58M
 \$5.15M
 \$6.04M
 \$6.81M
 \$5.06M

 Prior Year
 \$7.97M
 \$7.28M
 \$5.06M
 \$4.18M
 \$3.58M
 \$3.48M
 \$3.71M
 \$3.49M
 \$3.57M
 \$1.56M
 \$2.4M

 Percent Change from Prior Year
 -70%
 -50%
 -22%
 -20%
 11%
 20%
 6%
 -28%
 -3%
 48%
 69%
 336%
 111%