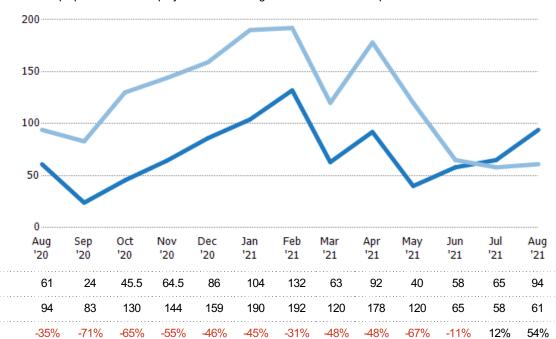

#### Median Days in RPR

The median number of days between when residential properties are first displayed as active listings in RPR and when accepted offers have been noted in RPR

ZIP: Waterbury, VT 05671, Waterbury, VT 05676 Property Type: Condo/Townhouse/Apt., Single Family

| Month/<br>Year | Days | % Chg. |
|----------------|------|--------|
| Aug '21        | 94   | 54.1%  |
| Aug '20        | 61   | -35.1% |
| Aug '19        | 94   | 5.9%   |