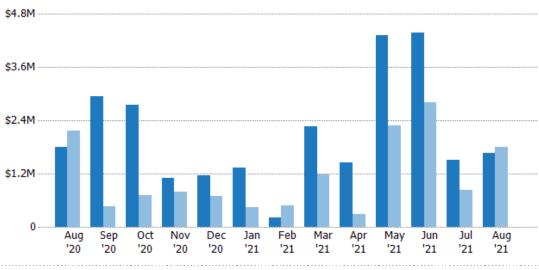

### New Listing Volume

Percent Change from Prior Year

Current Year

Prior Year

The sum of the listing price of residential listings that were added each month.

ZIP: Waterbury, VT 05671, Waterbury, VT 05676 Property Type: Condo/Townhouse/Apt., Single Family

| Month/<br>Year | Volume  | % Chg. |
|----------------|---------|--------|
| Aug '21        | \$1.67M | -7.3%  |
| Aug '20        | \$1.8M  | -16.6% |
| Aug '19        | \$2.16M | -38.6% |

Current Year \$1.8M \$2.94M \$2.76M \$1.1M \$1.17M \$1.33M \$210K \$2.27M \$1.46M \$4.32M \$4.37M \$1.51M \$1.67M

Prior Year \$2.16M \$455K \$705K \$800K \$690K \$441K \$488K \$1.18M \$295K \$2.28M \$2.82M \$829K \$1.8M

Percent Change from Prior Year -17% 546% 291% 37% 69% 201% -57% 92% 394% 89% 55% 82% -7%