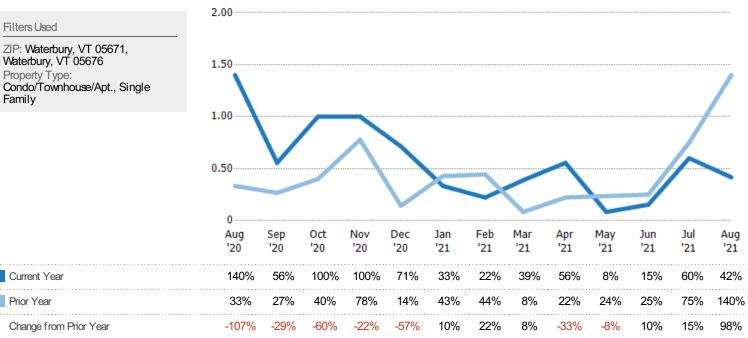

#### **Absorption Rate**

The percentage of inventory sold per month.

Filters Used

Current Year

Prior Year

Property Type: Condo/Townhouse/Apt., Single Family