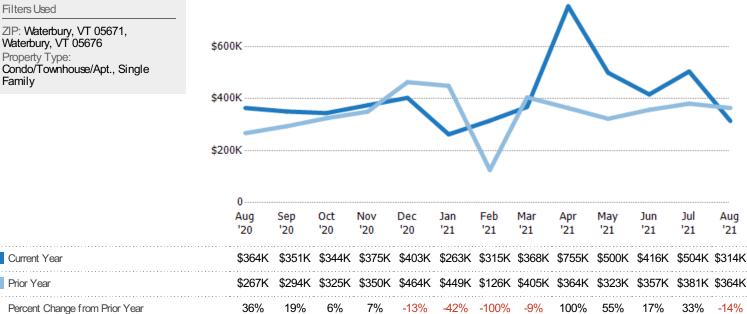

#### **Average Listing Price**

The average listing price of active residential listings at the end of each month.

16%

ZIP: Waterbury, VT 05671, Waterbury, VT 05676 Property Type: Condo/Townhouse/Apt., Single Family

| Month/<br>Year | Price  | % Chg. |
|----------------|--------|--------|
| Aug '21        | \$425K | 6.9%   |
| Aug '20        | \$398K | 3.4%   |
| Aug '19        | \$384K | 12.9%  |

|                                | '20    | '20    | '20    | '20    | '20    | '21    | '21    | '21    | '21    | '21    | '21    | '21    | '21    |
|--------------------------------|--------|--------|--------|--------|--------|--------|--------|--------|--------|--------|--------|--------|--------|
| Current Year                   | \$398K | \$398K | \$432K | \$517K | \$595K | \$425K | \$425K | \$415K | \$415K | \$425K | \$429K | \$425K | \$425K |
| Prior Year                     | \$384K | \$455K | \$477K | \$425K | \$500K | \$500K | \$419K | \$372K | \$389K | \$389K | \$408K | \$408K | \$398K |
| Percent Change from Prior Year | 3%     | -13%   | -10%   | 22%    | 19%    | -15%   | 1%     | 12%    | 7%     | 9%     | 5%     | 4%     | 7%     |