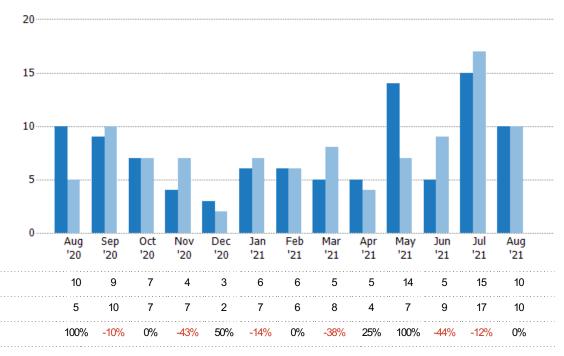

#### **New Listings**

The number of new residential listings that were added each month.

| Month/<br>Year | Count | % Chg. |
|----------------|-------|--------|
| Aug '21        | 10    | 0%     |
| Aug '20        | 10    | 100%   |
| Aug '19        | 5     | 80%    |

| Month/<br>Year | Volume  | % Chg. |
|----------------|---------|--------|
| Aug '21        | \$4.58M | -30.6% |
| Aug '20        | \$6.61M | 11.9%  |
| Aug '19        | \$5.9M  | -31.4% |