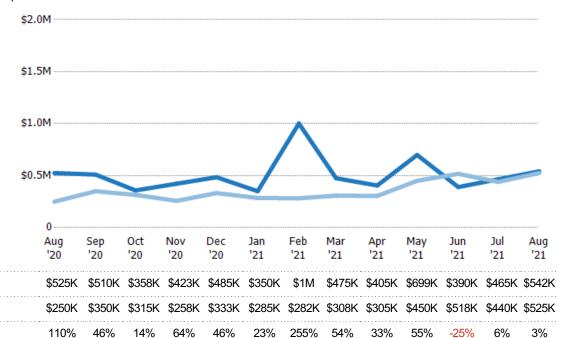

#### **Median Sales Price**

The median sales price of the residential properties sold each month.

| Filters Used                                              |  |
|-----------------------------------------------------------|--|
| ZIP: Manchester, VT 05254,<br>Manchester Center, VT 05255 |  |
| Property Type:<br>Condo/Townhouse/Apt., Single<br>Family  |  |

| Price  | % Chg.           |
|--------|------------------|
| \$542K | 3.2%             |
| \$525K | 110%             |
| \$250K | 75.6%            |
|        | \$542K<br>\$525K |