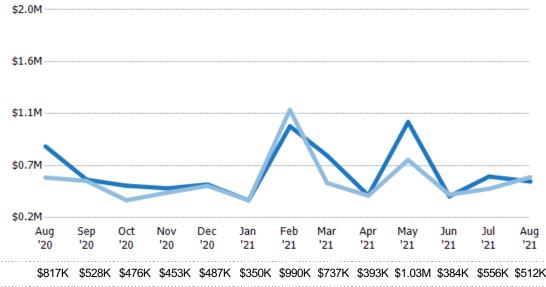

### **Average Sales Price**

Single Family Residence

Condo/Townhouse

The average sales price of the residential properties sold each month.

\$2.0M

ZIP: Manchester, VT 05254, Manchester Center, VT 05255 Property Type: Condo/Townhouse/Apt., Single Family

| Price  | % Chg.           |
|--------|------------------|
| \$511K | -15.9%           |
| \$608K | 86.9%            |
| \$325K | 31.6%            |
|        | \$511K<br>\$608K |

| \$1.5 | 5M              |            |            |            |            |                          |            |            |            |            |            |            |            |
|-------|-----------------|------------|------------|------------|------------|--------------------------|------------|------------|------------|------------|------------|------------|------------|
| \$1.0 | )M              |            |            |            |            |                          | $\wedge$   |            |            |            |            |            |            |
| \$0.5 | М               |            |            |            |            | $\underline{\checkmark}$ |            |            |            |            |            |            |            |
|       | 0<br>Aug<br>'20 | Sep<br>'20 | Oct<br>'20 | Nov<br>'20 | Dec<br>'20 | Jan<br>'21               | Feb<br>'21 | Mar<br>'21 | Apr<br>'21 | May<br>'21 | Jun<br>'21 | Jul<br>'21 | Aug<br>'21 |
|       | \$608K          | \$577K     | \$383K     | \$505K     | \$568K     | \$363K                   | \$1M       | \$483K     | \$648K     | \$728K     | \$461K     | \$439K     | \$511K     |
|       | \$325K          | \$350K     | \$297K     | \$258K     | \$367K     | \$285K                   | \$397K     | \$334K     | \$403K     | \$449K     | \$620K     | \$561K     | \$608K     |
|       | 87%             | 65%        | 29%        | 96%        | 55%        | 27%                      | 152%       | 45%        | 61%        | 62%        | -26%       | -22%       | -16%       |