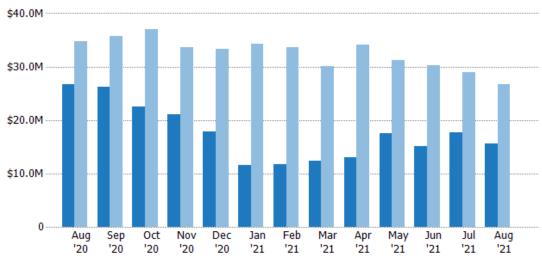

#### **Active Listing Volume**

Percent Change from Prior Year

Current Year

Prior Year

The sum of the listing price of active residential listings at the end of each month.

ZIP: Manchester, VT 05254, Manchester Center, VT 05255 Property Type: Condo/Townhouse/Apt., Single Family

| Month/<br>Year | Volume  | % Chg. |
|----------------|---------|--------|
| Aug '21        | \$15.6M | -41.7% |
| Aug '20        | \$26.7M | -23.1% |
| Aug '19        | \$34.7M | -25.1% |

 Current Year
 \$26.7M \$26.2M \$22.5M \$21.1M \$17.9M \$11.5M \$11.8M \$12.4M \$13M \$17.6M \$15.1M \$17.7M \$15.6M

 Prior Year
 \$34.7M \$35.7M \$37M \$33.7M \$33.3M \$34.2M \$33.7M \$33.7M \$30M \$34.1M \$31.3M \$30.2M \$29M \$26.7M

 Percent Change from Prior Year
 -23% -27% -39% -37% -46% -66% -65% -59% -62% -44% -50% -39% -39% -42%