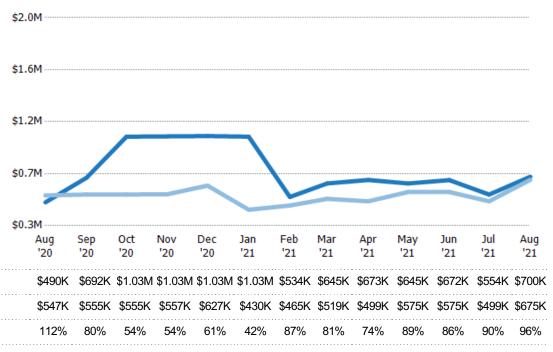

#### Average Sales Price vs Average Listing Price

The average sales price as a percentage of the average listing price for properties sold each month.

ZIP: Manchester, VT 05254, Manchester Center, VT 05255 Property Type: Condo/Townhouse/Apt., Single Family

Percent Change from Prior Year

Avg List Price

Avg Sales Price

Avg Sales Price as a % of Avg List Price