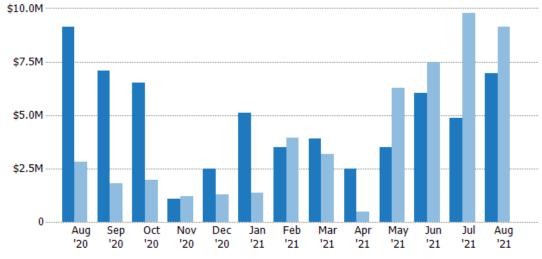

#### Pending Sales Volume

Percent Change from Prior Year

Current Year

Prior Year

The sum of the sales price of residential properties with accepted offers that were available at the end of each month.

ZIP: Manchester, VT 05254, Manchester Center, VT 05255 Property Type: Condo/Townhouse/Apt., Single Family

| Month/<br>Year | Volume  | % Chg. |
|----------------|---------|--------|
| Aug '21        | \$8.19M | -43.7% |
| Aug '20        | \$14.6M | 248.7% |
| Aug '19        | \$4.17M | 16.2%  |

 Current Year
 \$14.6M \$12.5M \$11.6M \$6.67M \$4.85M \$7.02M \$7.29M \$6.72M \$5.05M \$3.24M \$4.71M \$6.02M \$8.19M

 Prior Year
 \$4.17M \$2.4M \$2.19M \$2.82M \$1.61M \$1.72M \$3.13M \$4.97M \$3.19M \$5.91M \$9.4M \$11.4M \$14.6M

 Percent Change from Prior Year
 249% 421% 429% 137% 202% 309% 133% 35% 59% 45% -50% 47% -44%