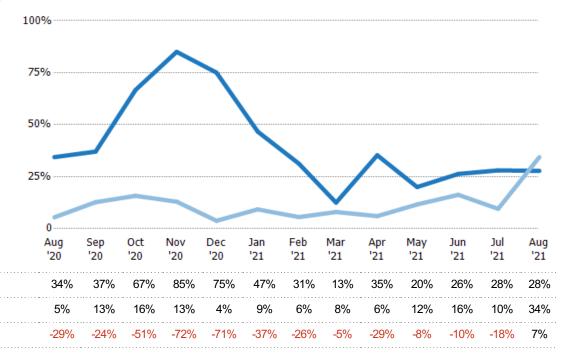

#### **Absorption Rate**

The percentage of inventory sold per month.

ZIP: Manchester, VT 05254, Manchester Center, VT 05255 Property Type: Condo/Townhouse/Apt., Single Family

| Rate | Chg.   |
|------|--------|
| 28%  | 6.6%   |
| 34%  | -28.9% |
| 5%   | 144.6% |
|      | 28%    |