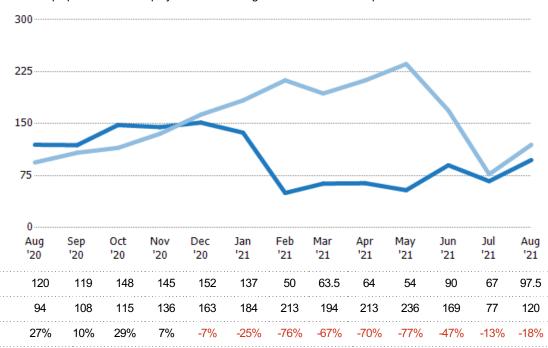

#### Months of Inventory

Percent Change from Prior Year

Current Year

Prior Year

The number of months it would take to exhaust active listings at the current sales rate.

30

Filters Used

| ZIP: Manche<br>Manchester<br>Property Typ<br>Condo/Town<br>Family | Center, VT 05<br>be: | 5255   | 23              |            |            |            | $\wedge$   |            | <u> </u>   |            |            |            |            |            |            |
|-------------------------------------------------------------------|----------------------|--------|-----------------|------------|------------|------------|------------|------------|------------|------------|------------|------------|------------|------------|------------|
| Month/<br>Year                                                    | Months               | % Chg. | 8               |            |            |            |            | $\vee$     |            |            |            |            |            | <u> </u>   |            |
| Aug '21                                                           | 3.6                  | 23.8%  | 0               |            |            |            |            |            |            |            |            |            |            |            |            |
| Aug '20                                                           | 2.91                 | -84.1% | _               |            |            |            |            |            |            |            |            |            |            |            |            |
| Aug '19                                                           | 18.3                 | -59.1% | 0<br>Aug<br>'20 | Sep<br>'20 | Oct<br>'20 | Nov<br>'20 | Dec<br>'20 | Jan<br>'21 | Feb<br>'21 | Mar<br>'21 | Apr<br>'21 | May<br>'21 | Jun<br>'21 | Jul<br>'21 | Aug<br>'21 |
| Current Yea                                                       | r                    |        | 2.91            | 2.7        | 1.5        | 1.18       | 1.33       | 2.14       | 3.2        | 8          | 2.83       | 5          | 3.8        | 3.57       | 3.6        |
| Prior Year                                                        |                      |        | 18.3            | 7.86       | 6.33       | 7.71       | 26.5       | 10.8       | 18         | 12.5       | 16.7       | 8.6        | 6.14       | 10.5       | 2.91       |
| Percent Cha                                                       | nge from Prior       | Year   | -84%            | -66%       | -76%       | -85%       | -95%       | -80%       | -82%       | -36%       | -83%       | -42%       | -38%       | -66%       | 24%        |

Current Year

Prior Year

Change from Prior Year