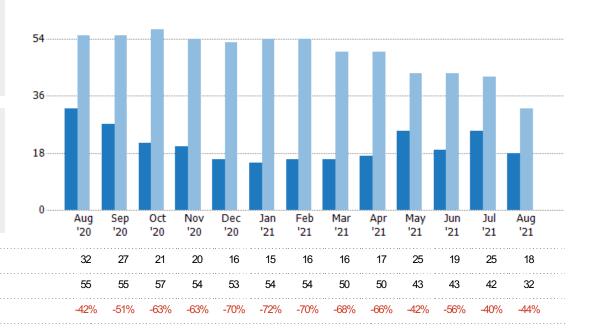

#### **Active Listings**

The number of active residential listings at the end of each month.

ZIP: Manchester, VT 05254, Manchester Center, VT 05255 Property Type: Condo/Townhouse/Apt., Single Family

| Month/<br>Year | Count | % Chg. |
|----------------|-------|--------|
| Aug '21        | 18    | -43.8% |
| Aug '20        | 32    | -41.8% |
| Aug '19        | 55    | 9.1%   |

| Month/<br>Year | Volume  | % Chg. |
|----------------|---------|--------|
| Aug '21        | \$15.6M | -41.7% |
| Aug '20        | \$26.7M | -23.1% |
| Aug '19        | \$34.7M | -25.1% |

 Current Year
 \$26.7M \$26.2M \$22.5M \$21.1M \$17.9M \$11.5M \$11.8M \$12.4M \$13M \$17.6M \$15.1M \$17.7M \$15.6M