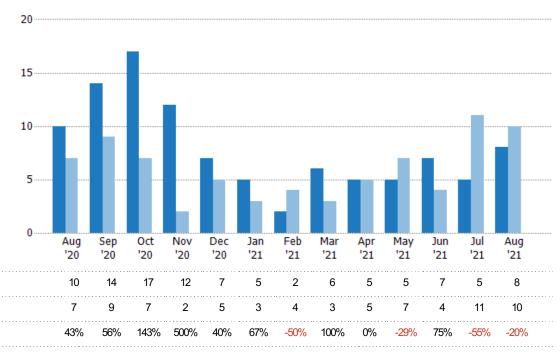

#### **Closed Sales**

The total number of residential properties sold each month.