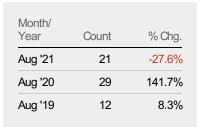

#### **New Pending Sales**

The number of residential properties with accepted offers that were added each month.

| Month/<br>Year | Volume  | % Chg. |
|----------------|---------|--------|
| Aug '21        | \$6.97M | -23.7% |
| Aug '20        | \$9.13M | 225.1% |
| Aug '19        | \$2.81M | 47.2%  |

Current Year \$9.13M \$7.06M \$6.52M \$1.08M \$2.49M \$5.1M \$3.48M \$3.91M \$2.48M \$3.48M \$6.02M \$4.86M \$6.97M