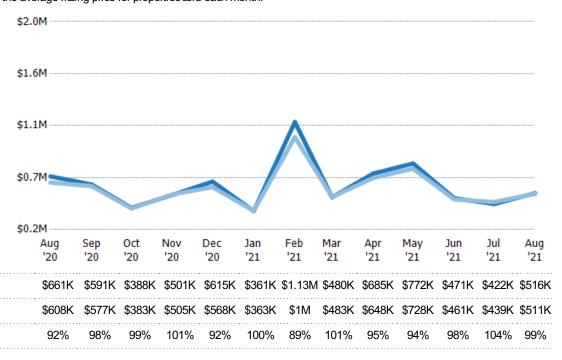

#### Median Sales Price vs Median Listing Price

The median sales price as a percentage of the median listing price for properties sold each month.

Family

Med Sales Price as a % of Med List Price

Median List Price

Median Sales Price

Avg Est Value

Avg Sales Price