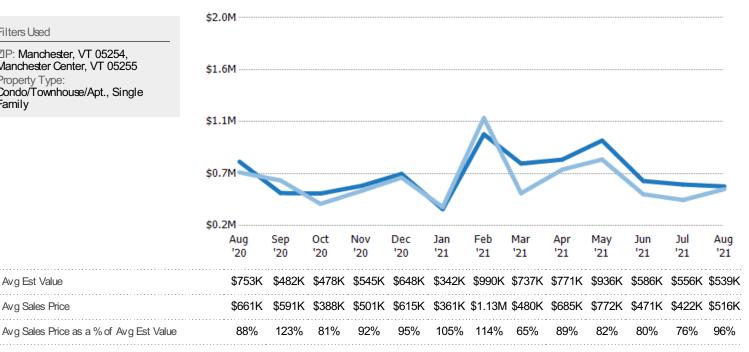

#### Average Sales Price vs Average Est Value

The average sales price as a percentage of the average AVM or RVM® valuation estimate for properties sold each month.

Filters Used ZIP: Manchester, VT 05254, Manchester Center, VT 05255 Property Type: Condo/Townhouse/Apt., Single

Family

Med Sales Price as a % of Med List Price

Median List Price

Median Sales Price

Avg Est Value

Avg Sales Price