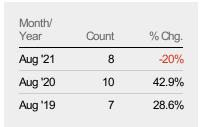

#### **Closed Sales**

The total number of residential properties sold each month.

| Month/<br>Year | Volume  | % Chg. |
|----------------|---------|--------|
| Aug '21        | \$4.09M | -32.7% |
| Aug '20        | \$6.08M | 167%   |
| Aug '19        | \$2.28M | 69.2%  |