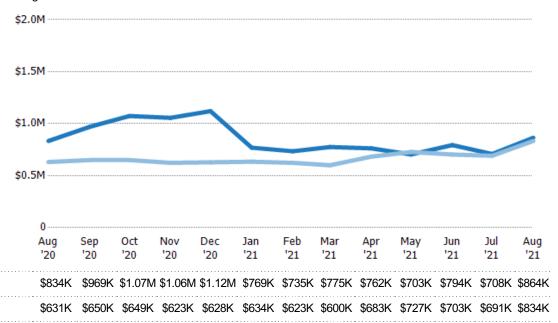

### **Average Sales Price**

Single Family Residence

Condo/Townhouse

The average sales price of the residential properties sold each month.

\$2.0M

ZIP: Manchester, VT 05254, Manchester Center, VT 05255 Property Type: Condo/Townhouse/Apt., Single Family

| Price  | % Chg.           |
|--------|------------------|
| \$511K | -15.9%           |
| \$608K | 86.9%            |
| \$325K | 31.6%            |
|        | \$511K<br>\$608K |

| \$1.5 | 5M              |            |            |            |            |                          |            |            |            |            |            |            |            |
|-------|-----------------|------------|------------|------------|------------|--------------------------|------------|------------|------------|------------|------------|------------|------------|
| \$1.0 | )M              |            |            |            |            |                          | $\wedge$   |            |            |            |            |            |            |
| \$0.5 | М               |            |            |            |            | $\underline{\checkmark}$ |            |            |            |            |            |            |            |
|       | 0<br>Aug<br>'20 | Sep<br>'20 | Oct<br>'20 | Nov<br>'20 | Dec<br>'20 | Jan<br>'21               | Feb<br>'21 | Mar<br>'21 | Apr<br>'21 | May<br>'21 | Jun<br>'21 | Jul<br>'21 | Aug<br>'21 |
|       | \$608K          | \$577K     | \$383K     | \$505K     | \$568K     | \$363K                   | \$1M       | \$483K     | \$648K     | \$728K     | \$461K     | \$439K     | \$511K     |
|       | \$325K          | \$350K     | \$297K     | \$258K     | \$367K     | \$285K                   | \$397K     | \$334K     | \$403K     | \$449K     | \$620K     | \$561K     | \$608K     |
|       | 87%             | 65%        | 29%        | 96%        | 55%        | 27%                      | 152%       | 45%        | 61%        | 62%        | -26%       | -22%       | -16%       |