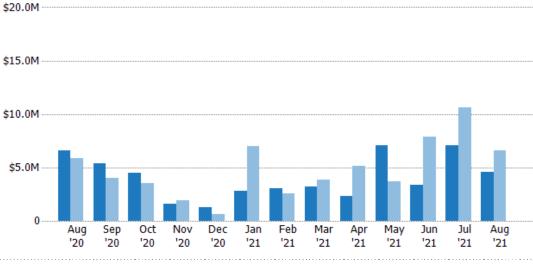

#### New Listing Volume

Percent Change from Prior Year

Current Year

Prior Year

The sum of the listing price of residential listings that were added each month.

ZIP: Manchester, VT 05254, Manchester Center, VT 05255 Property Type: Condo/Townhouse/Apt., Single Family

| Month/<br>Year | Volume  | % Chg. |
|----------------|---------|--------|
| Aug '21        | \$4.58M | -30.6% |
| Aug '20        | \$6.61M | 11.9%  |
| Aug '19        | \$5.9M  | -31.4% |