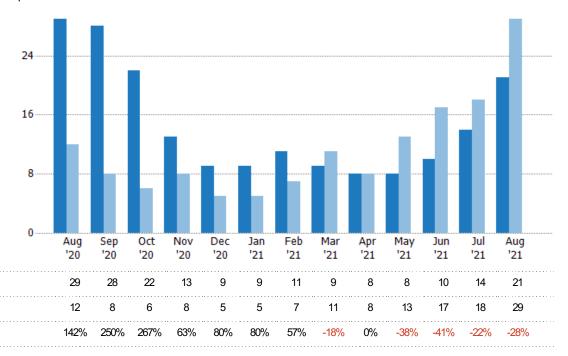

#### **Closed Sales**

The total number of residential properties sold each month.

| Month/<br>Year | Volume  | % Chg. |
|----------------|---------|--------|
| Aug '21        | \$6.97M | -23.7% |
| Aug '20        | \$9.13M | 225.1% |
| Aug '19        | \$2.81M | 47.2%  |

Current Year \$9.13M \$7.06M \$6.52M \$1.08M \$2.49M \$5.1M \$3.48M \$3.91M \$2.48M \$3.48M \$6.02M \$4.86M \$6.97M

Prior Year \$2.81M \$1.81M \$1.98M \$1.19M \$1.28M \$1.36M \$3.92M \$3.18M \$469K \$6.29M \$7.47M \$9.78M \$9.13M

Percent Change from Prior Year 225% 291% 230% -9% 95% 274% -11% 23% 429% -45% -19% -50% -24%