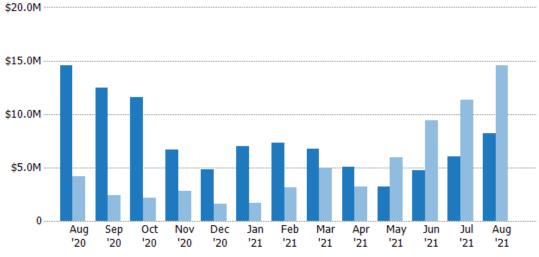

#### **Closed Sales Volume**

Percent Change from Prior Year

Current Year

Prior Year

The sum of the sales price of residential properties sold each month.

ZIP: Manchester, VT 05254, Manchester Center, VT 05255 Property Type: Condo/Townhouse/Apt., Single Family

| Month/<br>Year | Volume  | % Chg. |
|----------------|---------|--------|
| Aug '21        | \$4.09M | -32.7% |
| Aug '20        | \$6.08M | 167%   |
| Aug '19        | \$2.28M | 69.2%  |