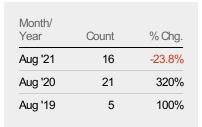

#### **New Pending Sales**

The number of residential properties with accepted offers that were added each month.

| Month/<br>Year | Volume  | % Chg. |
|----------------|---------|--------|
| Aug '21        | \$6.97M | -23.7% |
| Aug '20        | \$9.13M | 225.1% |
| Aug '19        | \$2.81M | 47.2%  |

Current Year \$9.13M \$7.06M \$6.52M \$1.08M \$2.49M \$5.1M \$3.48M \$3.91M \$2.48M \$3.48M \$6.02M \$4.86M \$6.97M

Prior Year \$2.81M \$1.81M \$1.98M \$1.19M \$1.28M \$1.36M \$3.92M \$3.18M \$469K \$6.29M \$7.47M \$9.78M \$9.13M

Percent Change from Prior Year 225% 291% 230% -9% 95% 274% -11% 23% 429% -45% -19% -50% -24%