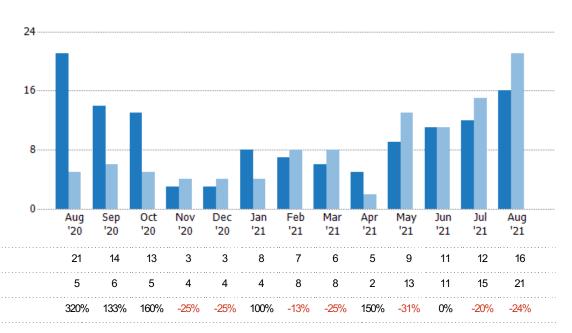

#### **Closed Sales**

The total number of residential properties sold each month.

| Month/<br>Year | Volume  | % Chg. |
|----------------|---------|--------|
| Aug '21        | \$4.09M | -32.7% |
| Aug '20        | \$6.08M | 167%   |
| Aug '19        | \$2.28M | 69.2%  |