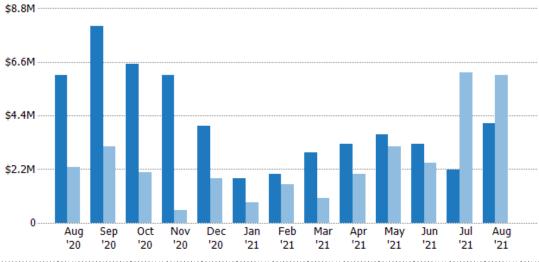

#### **Closed Sales Volume**

Percent Change from Prior Year

Current Year

Prior Year

The sum of the sales price of residential properties sold each month.

ZIP: Manchester, VT 05254, Manchester Center, VT 05255 Property Type: Condo/Townhouse/Apt., Single Family

| Month/<br>Year | Volume  | % Chg. |
|----------------|---------|--------|
| Aug '21        | \$4.09M | -32.7% |
| Aug '20        | \$6.08M | 167%   |
| Aug '19        | \$2.28M | 69.2%  |