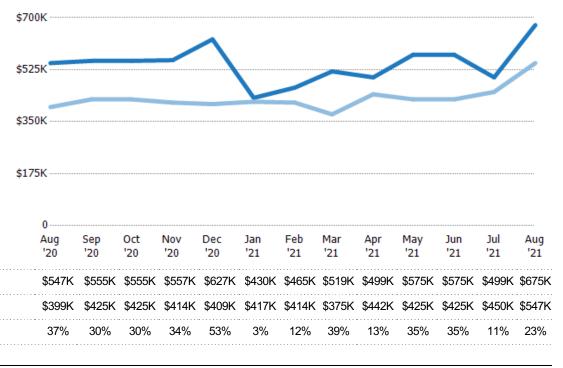

#### **Median Sales Price**

The median sales price of the residential properties sold each month.

| Filters Used                                              |  |
|-----------------------------------------------------------|--|
| ZIP: Manchester, VT 05254,<br>Manchester Center, VT 05255 |  |
| Property Type:<br>Condo/Townhouse/Apt., Single<br>Family  |  |

| Price  | % Chg.           |
|--------|------------------|
| \$542K | 3.2%             |
| \$525K | 110%             |
| \$250K | 75.6%            |
|        | \$542K<br>\$525K |