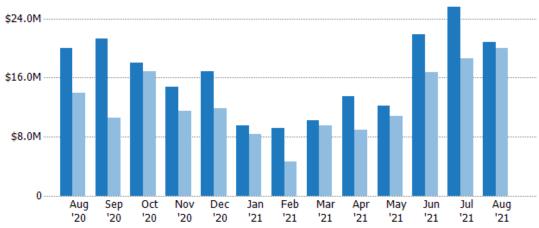

#### **Closed Sales Volume**

Percent Change from Prior Year

Current Year

Prior Year

The sum of the sales price of residential properties sold each month.

| Month/<br>Year | Volume  | % Chg. |
|----------------|---------|--------|
| Aug '21        | \$20.8M | 4%     |
| Aug '20        | \$20M   | 43.6%  |
| Aug '19        | \$13.9M | 9.6%   |

#### **New Listing Volume**

Percent Change from Prior Year

Current Year

Prior Year

The sum of the listing price of residential listings that were added each month.

| Month/<br>Year | Volume  | % Chg. |
|----------------|---------|--------|
| Aug '21        | \$21.3M | -2.5%  |
| Aug '20        | \$21.8M | 4.7%   |
| Aug '19        | \$20.8M | -17.1% |