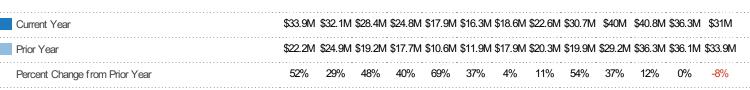

### Pending Sales Volume

Percent Change from Prior Year

Current Year

Prior Year

The sum of the sales price of residential properties with accepted offers that were available at the end of each month.

| Month/<br>Year | Volume  | % Chg. |
|----------------|---------|--------|
| Aug '21        | \$31M   | -8.4%  |
| Aug '20        | \$33.9M | 52.3%  |
| Aug '19        | \$22.2M | -26.1% |