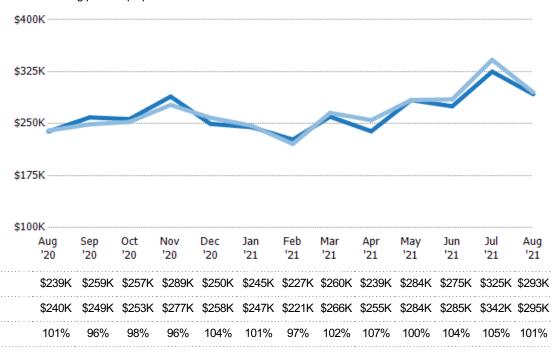

#### Average Sales Price vs Average Est Value

The average sales price as a percentage of the average AVM or RVM® valuation estimate for properties sold each month.

Filters Used

State: VT
County: Franklin County, Vermont
Property Type:
Condo/Townhouse/Apt., Single
Family

Med Sales Price as a % of Med List Price

Avg Est Value

Avg Sales Price

Avg Sales Price as a % of Avg Est Value

Median Est Value

Median Sales Price

Med Sales Price as a % of Med Est Value