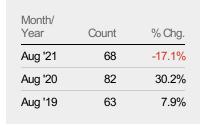

#### **Closed Sales**

The total number of residential properties sold each month.