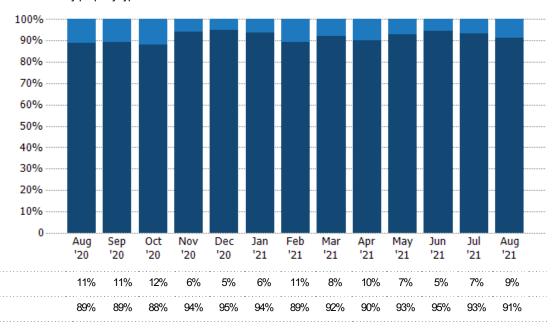

#### Closed Sales by Property Type

The percentage of residential properties sold each month by property type.