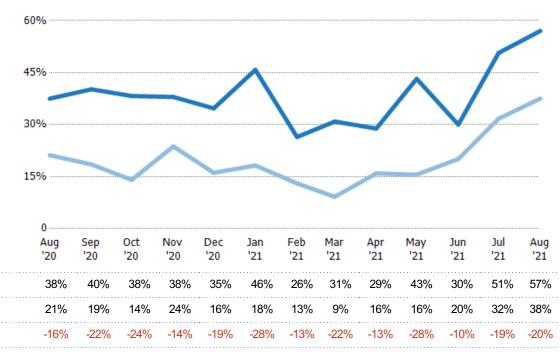

#### Average Listing Price vs Average Est Value

The average listing price as a percentage of the average AVM or RVM® valuation estimate for active listings each month.

#### Median Listing Price vs Median Est Value

The median listing price as a percentage of the median AVM or RVM® valuation estimate for active listings each month.

Filters Used

State: VT
County: Franklin County, Vermont
Property Type:
Condo/Townhouse/Apt., Single
Family

Avg Listing Price as a % of Avg Est Value

Median Est Value

Median Listing Price

Med Listing Price as a % of Med Est Value