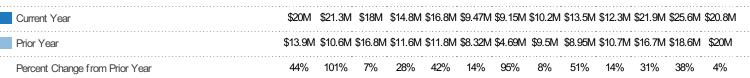

#### **Closed Sales Volume**

Percent Change from Prior Year

Current Year

Prior Year

The sum of the sales price of residential properties sold each month.

| Month/<br>Year | Volume  | % Chg. |
|----------------|---------|--------|
| Aug '21        | \$20.8M | 4%     |
| Aug '20        | \$20M   | 43.6%  |
| Aug '19        | \$13.9M | 9.6%   |