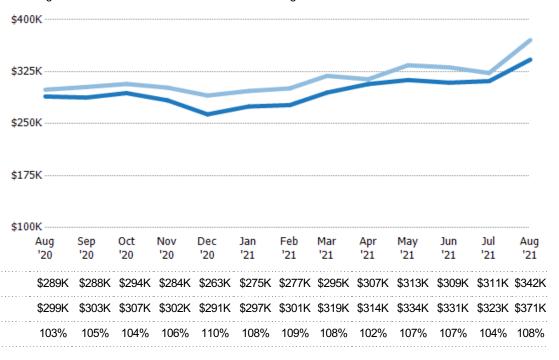

#### **Average Listing Price**

The average listing price of active residential listings at the end of each month.

| Filters Used                                                                                              |
|-----------------------------------------------------------------------------------------------------------|
| State: VT<br>County: Franklin County, Vermont<br>Property Type:<br>Condo/Townhouse/Apt., Single<br>Family |

| Drico  | 9/ Cha |
|--------|--------|
| Piloe  | % Chg. |
| \$371K | 23.9%  |
| \$299K | 17.9%  |
| \$254K | 1%     |
|        | \$299K |

### **Median Listing Price**

Percent Change from Prior Year

Current Year

Prior Year

The median listing price of active residential listings at the end of each month.

\$400K

Filters Used

State: VT
County: Franklin County, Vermont
Property Type:
Condo/Townhouse/Apt., Single
Family