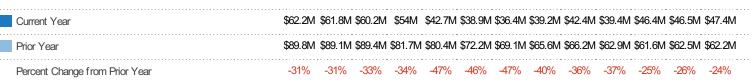

#### **Active Listing Volume**

Percent Change from Prior Year

Current Year

Prior Year

The sum of the listing price of active residential listings at the end of each month.

| Month/<br>Year | Volume  | % Chg. |
|----------------|---------|--------|
| Aug '21        | \$47.4M | -23.7% |
| Aug '20        | \$62.2M | -30.7% |
| Aug '19        | \$89.8M | 0.1%   |