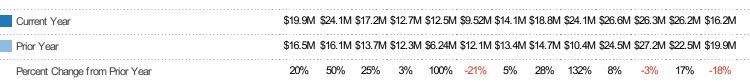

#### **Closed Sales Volume**

Percent Change from Prior Year

Current Year

Prior Year

The sum of the sales price of residential properties sold each month.

| Month/<br>Year | Volume  | % Chg. |
|----------------|---------|--------|
| Aug '21        | \$20.8M | 4%     |
| Aug '20        | \$20M   | 43.6%  |
| Aug '19        | \$13.9M | 9.6%   |