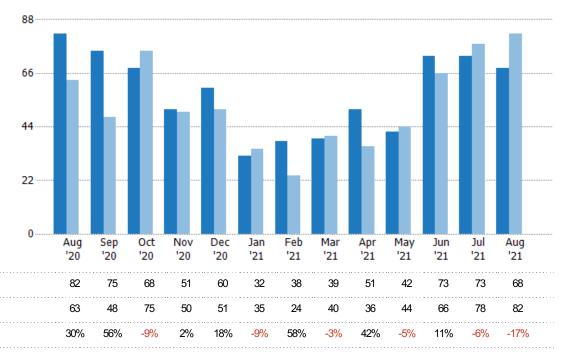

### Active/Pending/Sold Units

The number of residential properties that were Active, Pending and Sold each month.

Filters Used

State: VT
County: Franklin County, Vermont
Property Type:
Condo/Townhouse/Apt., Single
Family

Active

Sold

Pending