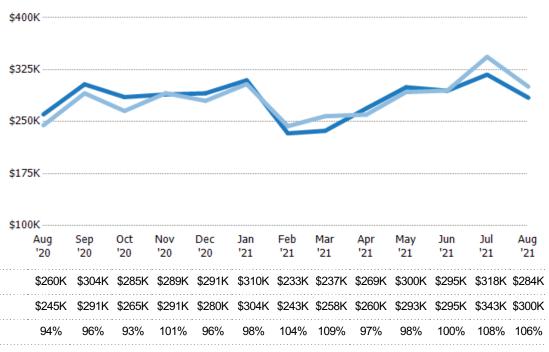

#### Median Sales Price vs Median Est Value

The median sales price as a percent of the median AVM or RVM® valuation estimate for properties sold each month.