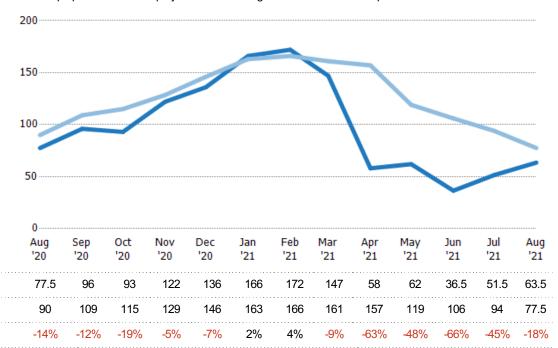

#### Median Days in RPR

The median number of days between when residential properties are first displayed as active listings in RPR and when accepted offers have been noted in RPR.