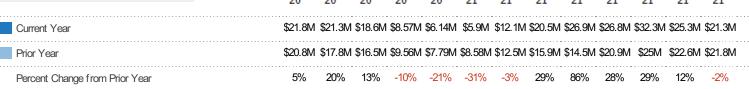

#### **Closed Sales Volume**

Percent Change from Prior Year

Current Year

Prior Year

The sum of the sales price of residential properties sold each month.

| Month/<br>Year | Volume  | % Chg. |
|----------------|---------|--------|
| Aug '21        | \$20.8M | 4%     |
| Aug '20        | \$20M   | 43.6%  |
| Aug '19        | \$13.9M | 9.6%   |