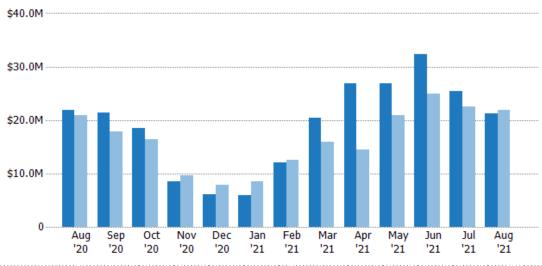

#### **New Listing Volume**

Percent Change from Prior Year

Current Year

Prior Year

The sum of the listing price of residential listings that were added each month.

| Month/<br>Year | Volume  | % Chg. |
|----------------|---------|--------|
| Aug '21        | \$21.3M | -2.5%  |
| Aug '20        | \$21.8M | 4.7%   |
| Aug '19        | \$20.8M | -17.1% |