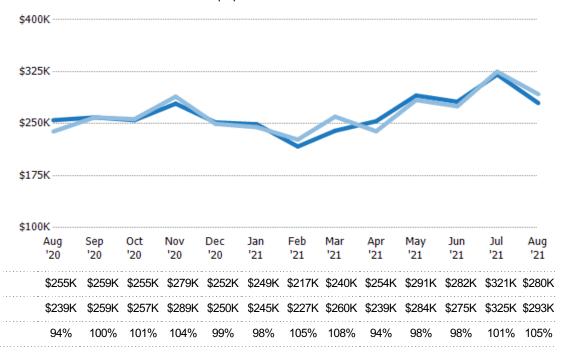

#### **Median Sales Price**

The median sales price of the residential properties sold each month.

Percent Change from Prior Year

Current Year

Prior Year

| Month/<br>Year | Price  | % Chg. |
|----------------|--------|--------|
| Aug '21        | \$320K | 23%    |
| Aug '20        | \$260K | 8.7%   |
| Aug '19        | \$239K | 0.3%   |

Percent Change from Prior Year