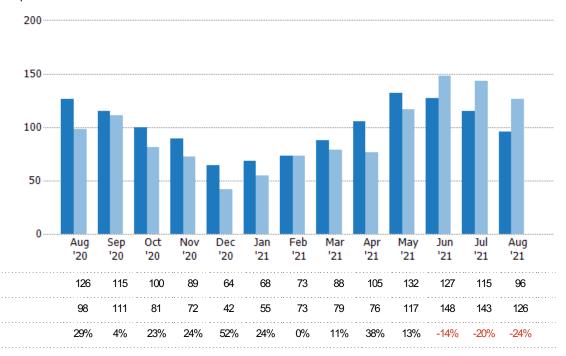

### Active/Pending/Sold Units

The number of residential properties that were Active, Pending and Sold each month.

Filters Used

State: VT
County: Franklin County, Vermont
Property Type:
Condo/Townhouse/Apt., Single
Family

Active

Sold

Pending