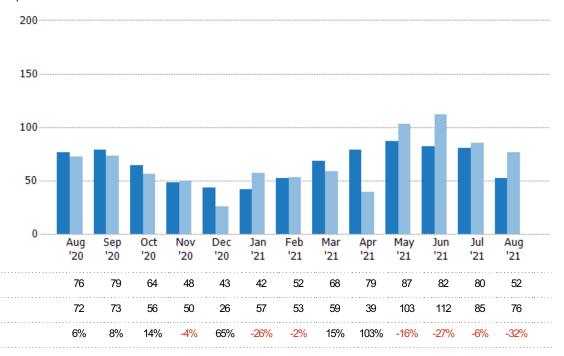

#### **Closed Sales**

The total number of residential properties sold each month.