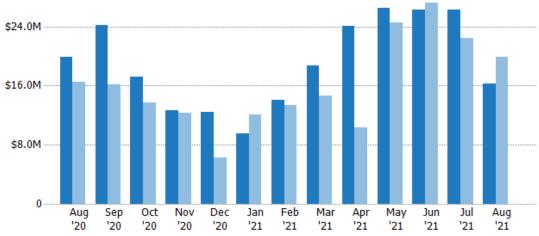

#### **Closed Sales Volume**

Percent Change from Prior Year

Current Year

Prior Year

The sum of the sales price of residential properties sold each month.

| Month/<br>Year | Volume  | % Chg. |
|----------------|---------|--------|
| Aug '21        | \$20.8M | 4%     |
| Aug '20        | \$20M   | 43.6%  |
| Aug '19        | \$13.9M | 9.6%   |