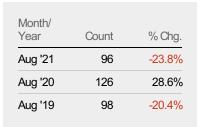

#### **Pending Sales**

The number of residential properties with accepted offers that were available at the end each month.

### Pending Sales Volume

Percent Change from Prior Year

Current Year

Prior Year

The sum of the sales price of residential properties with accepted offers that were available at the end of each month.

| Month/<br>Year | Volume  | % Chg. |
|----------------|---------|--------|
| Aug '21        | \$31M   | -8.4%  |
| Aug '20        | \$33.9M | 52.3%  |
| Aug '19        | \$22.2M | -26.1% |