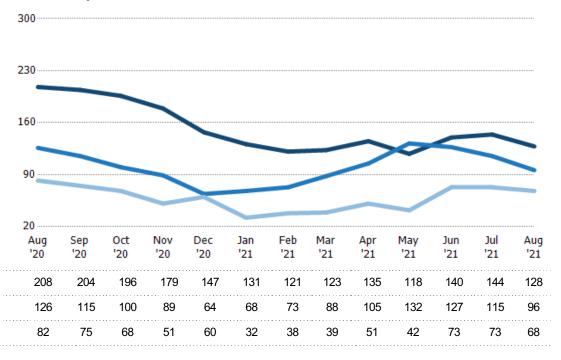

### Active/Pending/Sold Units

The number of residential properties that were Active, Pending and Sold each month.

Filters Used

State: VT
County: Franklin County, Vermont
Property Type:
Condo/Townhouse/Apt., Single
Family

Active

Sold

Pending