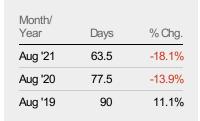

#### Median Days in RPR

The median number of days between when residential properties are first displayed as active listings in RPR and when accepted offers have been noted in RPR.