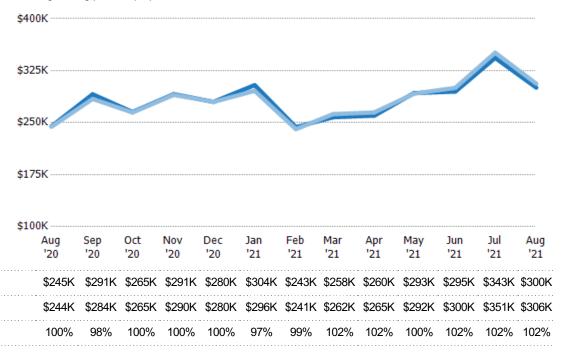

#### Average Sales Price vs Average Listing Price

The average sales price as a percentage of the average listing price for properties sold each month.

State: VT
County: Franklin County, Vermont
Property Type:
Condo/Townhouse/Apt., Single
Family

Avg List Price

Avg Sales Price

Avg Sales Price as a % of Avg List Price

Median List Price

Median Sales Price