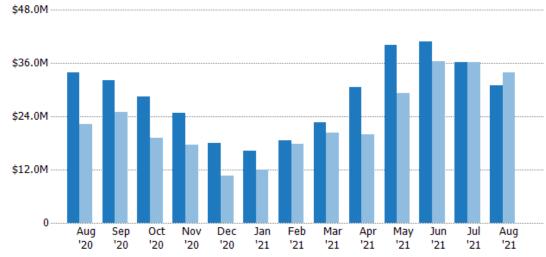

#### **Closed Sales Volume**

Percent Change from Prior Year

Current Year

Prior Year

The sum of the sales price of residential properties sold each month.

| Month/<br>Year | Volume  | % Chg. |
|----------------|---------|--------|
| Aug '21        | \$20.8M | 4%     |
| Aug '20        | \$20M   | 43.6%  |
| Aug '19        | \$13.9M | 9.6%   |