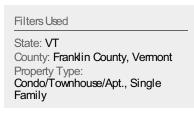

#### Median Sales Price vs Median Listing Price

The median sales price as a percentage of the median listing price for properties sold each month.