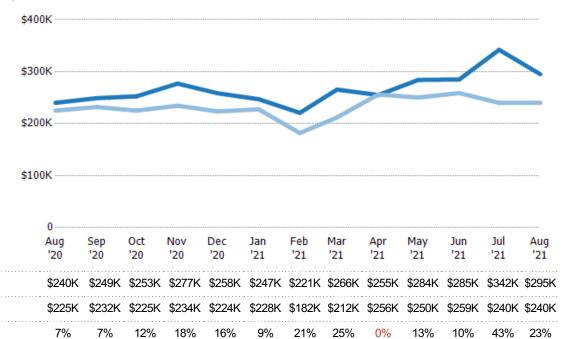

#### Median Sales Price vs Median Listing Price

The median sales price as a percentage of the median listing price for properties sold each month.