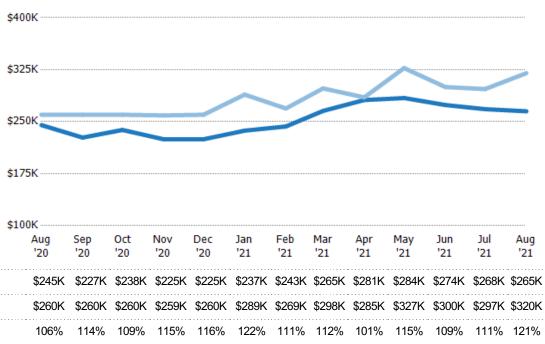

#### **Median Sales Price**

The median sales price of the residential properties sold each month.

Percent Change from Prior Year

Current Year

Prior Year