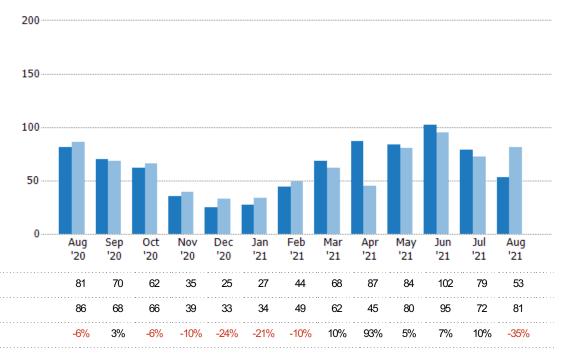

#### **New Listings**

The number of new residential listings that were added each month.