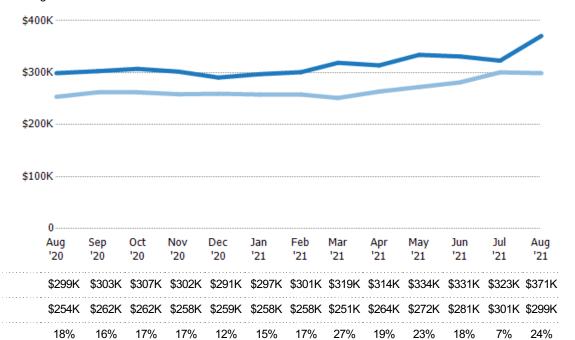

#### **Average Listing Price**

The average listing price of active residential listings at the end of each month.

| Filters Used                                                                                              |
|-----------------------------------------------------------------------------------------------------------|
| State: VT<br>County: Franklin County, Vermont<br>Property Type:<br>Condo/Townhouse/Apt., Single<br>Family |

| Drico  | 9/ Cha |
|--------|--------|
| Piloe  | % Chg. |
| \$371K | 23.9%  |
| \$299K | 17.9%  |
| \$254K | 1%     |
|        | \$299K |