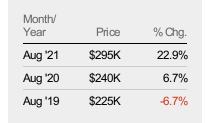

#### **Median Sales Price**

The median sales price of the residential properties sold each month.

Percent Change from Prior Year

Current Year

Prior Year