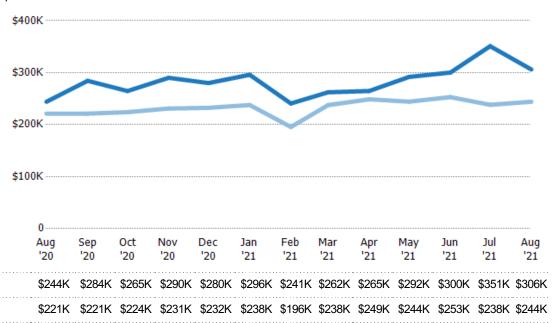

### **Average Sales Price**

Single Family Residence

Condo/Townhouse

The average sales price of the residential properties sold each month.

Filters Used
State: VT
County: Franklin County, Vermont
Property Type:
Condo/Townhouse/Apt., Single
Family

| Month/<br>Year | Price  | % Chg. |
|----------------|--------|--------|
| Aug '21        | \$306K | 25.4%  |
| Aug '20        | \$244K | 10.3%  |
| Aug '19        | \$221K | 1.6%   |

Percent Change from Prior Year

Current Year

Prior Year

25%

47%

10%

29%

18%

26%

20%

24%

23%

10%

6%

19%

19%