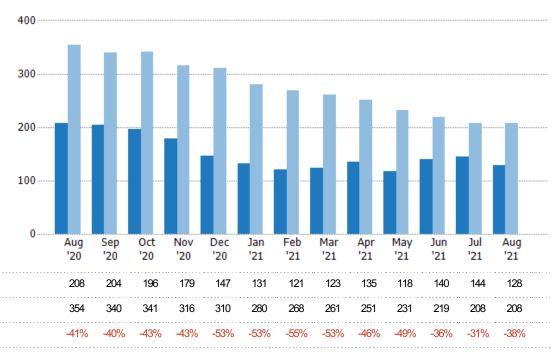

#### **Active Listing Volume**

Percent Change from Prior Year

Current Year

Prior Year

The sum of the listing price of active residential listings at the end of each month.

| Month/<br>Year | Volume  | % Chg. |
|----------------|---------|--------|
| Aug '21        | \$47.4M | -23.7% |
| Aug '20        | \$62.2M | -30.7% |
| Aug '19        | \$89.8M | 0.1%   |