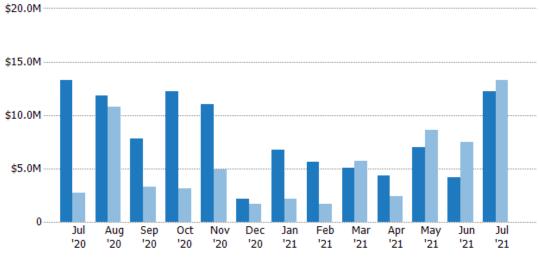

### New Pending Sales Volume

Percent Change from Prior Year

The sum of the sales price of residential properties with accepted offers that were added each month.

ZIP: South Woodstock, VT 05071, Woodstock, VT 05091 Property Type: Condo/Townhouse/Apt., Single Family

| Month/<br>Year | Volume  | % Chg. |
|----------------|---------|--------|
| Jul '21        | \$12.2M | -8.1%  |
| Jul '20        | \$13.3M | 381.1% |
| Jul '19        | \$2.76M | -28.7% |