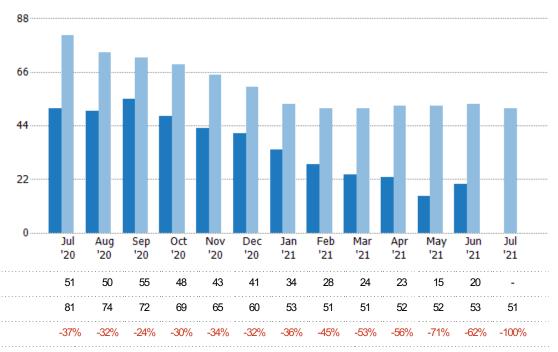

### **Median Listing Price**

Percent Change from Prior Year

Current Year

Prior Year

The median listing price of active residential listings at the end of each month.

Eilters Used

ZIP: South Woodstock, VT 05071,
Woodstock, VT 05091

Property Type:
Condo/Townhouse/Apt., Single
Family

| \$70  | 0K         |            |        |        |            |            |            |        |            |        |            |        |            |
|-------|------------|------------|--------|--------|------------|------------|------------|--------|------------|--------|------------|--------|------------|
| \$52  | 5K         |            |        |        |            |            |            |        |            |        |            |        |            |
| \$350 | 0K         |            |        |        |            |            |            |        |            |        |            |        |            |
| \$17  | 5K         |            |        |        |            |            |            |        |            |        |            |        |            |
|       | 0          |            |        |        |            |            |            |        |            |        |            |        |            |
|       | Jul<br>'20 | Aug<br>'20 |        |        | Nov<br>'20 | Dec<br>'20 | Jan<br>'21 |        | Mar<br>'21 |        | May<br>'21 |        | Jul<br>'21 |
|       | \$559K     | \$589K     | \$575K | \$544K | \$575K     | \$575K     | \$575K     | \$567K | \$569K     | \$580K | \$559K     | \$577K | -          |
|       | \$550K     | \$574K     | \$549K | \$569K | \$550K     | \$569K     | \$559K     | \$599K | \$599K     | \$589K | \$589K     | \$598K | \$559K     |
|       | 2%         | 2%         | 5%     | -4%    | 5%         | 1%         | 3%         | -5%    | -5%        | -2%    | -5%        | -3%    | -100%      |