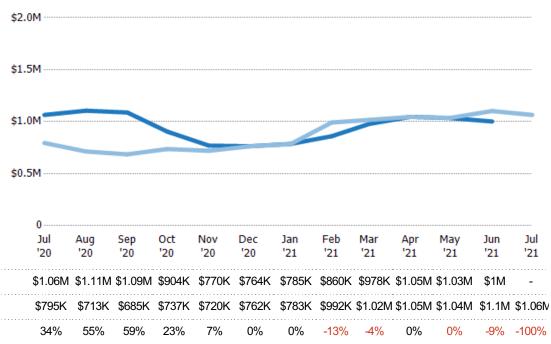

#### **Median Sales Price**

The median sales price of the residential properties sold each month.

Filters Used

ZIP: South Woodstock, VT 05071,
Woodstock, VT 05091

Property Type:
Condo/Townhouse/Apt., Single
Family

| Jul '21 \$490K 122.5% | Month/<br>Year | Price  | 0/ Cha |
|-----------------------|----------------|--------|--------|
|                       |                |        | % Chg. |
|                       | Jul '20        | \$220K | -11.8% |

| Current Year                   | \$220K | \$455K | \$700K | \$525K  | \$595K | \$530K | \$514K | \$573K | \$505K | \$435K | \$490K | \$738K \$ | \$490K |
|--------------------------------|--------|--------|--------|---------|--------|--------|--------|--------|--------|--------|--------|-----------|--------|
| Prior Year                     | \$250K | \$263K | \$450K | \$1.32M | \$133K | \$442K | \$446K | \$580K | \$522K | \$592K | \$423K | \$440K \$ | \$220K |
| Percent Change from Prior Year | -12%   | 73%    | 56%    | -60%    | 349%   | 20%    | 15%    | -1%    | -3%    | -26%   | 16%    | 68%       | 123%   |