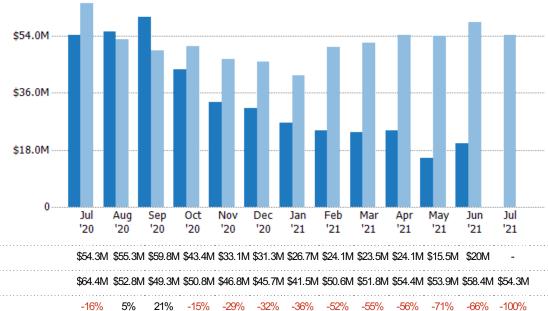

#### **Closed Sales Volume**

Percent Change from Prior Year

Current Year

Prior Year

The sum of the sales price of residential properties sold each month.

Filters Used

ZIP: South Woodstock, VT 05071,
Woodstock, VT 05091

Property Type:
Condo/Townhouse/Apt., Single
Family

| Month/<br>Year | Volume  | % Chg. |
|----------------|---------|--------|
| Jul '21        | \$5.16M | 72.3%  |
| Jul '20        | \$2.99M | 81.9%  |
| Jul '19        | \$1.65M | 0.9%   |

 Current Year
 \$2.99M \$7.26M \$7.01M \$6.88M \$7.62M \$9.96M \$11.3M \$3.97M \$6.32M \$3.39M \$1.85M \$2.99M \$5.16M

 Prior Year
 \$1.65M \$1.2M \$1.46M \$11M \$890K \$5.43M \$1.64M \$1.92M \$5.43M \$1.18M \$1.92M \$6.56M \$2.99M

 Percent Change from Prior Year
 82% 507% 382% -37% 757% 83% 593% 107% 16% 187% -4% -54% 72%