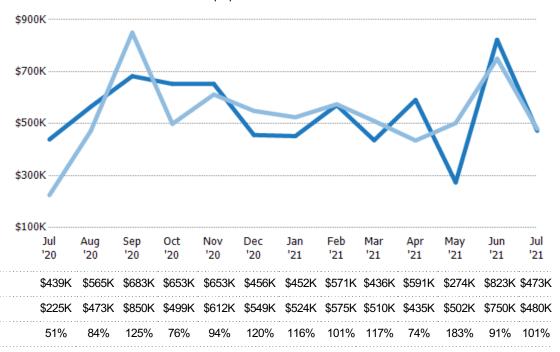

#### **Median Sales Price**

The median sales price of the residential properties sold each month.

Filters Used

ZIP: South Woodstock, VT 05071,
Woodstock, VT 05091

Property Type:
Condo/Townhouse/Apt., Single
Family

| Jul '21 \$490K 122.5% | Month/<br>Year | Price  | 0/ Cha |
|-----------------------|----------------|--------|--------|
|                       |                |        | % Chg. |
|                       | Jul '20        | \$220K | -11.8% |

| Current Year                   | \$220K | \$455K | \$700K | \$525K  | \$595K | \$530K | \$514K | \$573K | \$505K | \$435K | \$490K | \$738K \$ | \$490K |
|--------------------------------|--------|--------|--------|---------|--------|--------|--------|--------|--------|--------|--------|-----------|--------|
| Prior Year                     | \$250K | \$263K | \$450K | \$1.32M | \$133K | \$442K | \$446K | \$580K | \$522K | \$592K | \$423K | \$440K \$ | \$220K |
| Percent Change from Prior Year | -12%   | 73%    | 56%    | -60%    | 349%   | 20%    | 15%    | -1%    | -3%    | -26%   | 16%    | 68%       | 123%   |