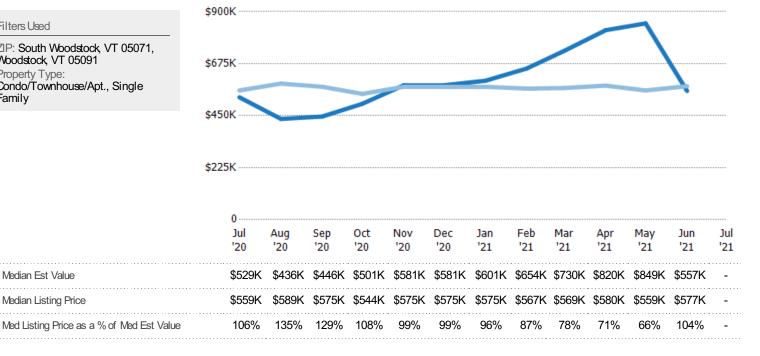

#### Median Sales Price vs Median Est Value

The median sales price as a percent of the median AVM or RVM® valuation estimate for properties sold each month.

ZIP: South Woodstock, VT 05071, Woodstock, VT 05091 Property Type: Condo/Townhouse/Apt., Single Family