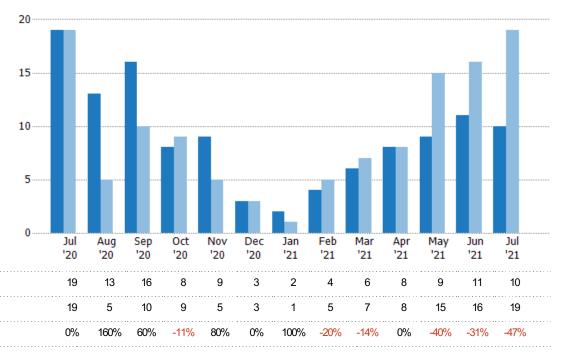

#### **New Pending Sales**

The number of residential properties with accepted offers that were added each month.

| Month/<br>Year | Count | % Chg. |
|----------------|-------|--------|
| Jul '21        | 9     | -55%   |
| Jul '20        | 20    | 233.3% |
| Jul '19        | 6     | -16.7% |