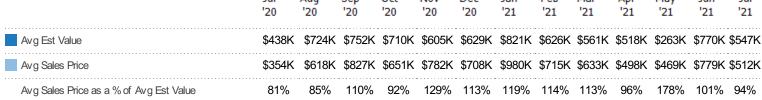

#### Average Listing Price vs Average Est Value

The average listing price as a percentage of the average AVM or RVM® valuation estimate for active listings each month.

Avg Listing Price as a % of Avg Est Value

Median Est Value

Median Listing Price