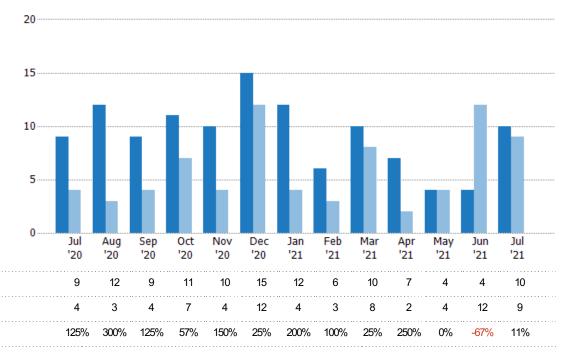

#### **New Listings**

The number of new residential listings that were added each month.