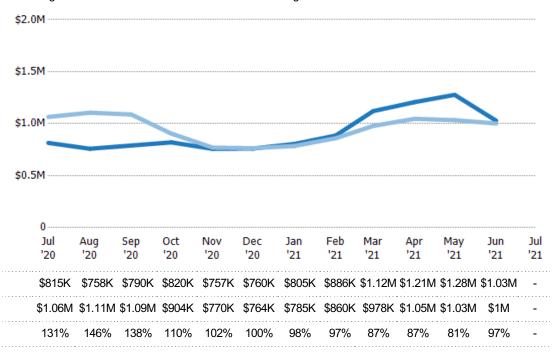

#### Median Sales Price vs Median Listing Price

The median sales price as a percentage of the median listing price for properties sold each month.

Filters Used ZIP: South Woodstock, VT 05071, Woodstock, VT 05091 Property Type: Condo/Townhouse/Apt., Single Family

Med Sales Price as a % of Med List Price

Median Est Value

Median Sales Price

Med Sales Price as a % of Med Est Value