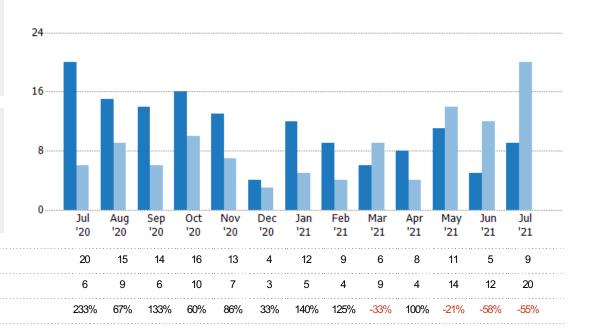

#### **New Pending Sales**

The number of residential properties with accepted offers that were added each month.

| Month/<br>Year | Count | % Chg. |
|----------------|-------|--------|
| Jul '21        | 9     | -55%   |
| Jul '20        | 20    | 233.3% |
| Jul '19        | 6     | -16.7% |

### New Pending Sales Volume

Percent Change from Prior Year

The sum of the sales price of residential properties with accepted offers that were added each month.

ZIP: South Woodstock, VT 05071, Woodstock, VT 05091 Property Type: Condo/Townhouse/Apt., Single Family

| Month/<br>Year | Volume  | % Chg. |
|----------------|---------|--------|
| Jul '21        | \$12.2M | -8.1%  |
| Jul '20        | \$13.3M | 381.1% |
| Jul '19        | \$2.76M | -28.7% |