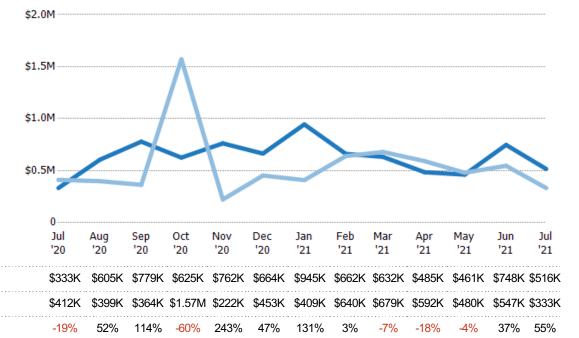

Change from Prior Year
 82% 507% 382% -37% 757% 83% 593% 107% 16% 187% -4% -54% 72%



#### Closed Sales by Property Type

The percentage of residential properties sold each month by property type.

Filters Used

ZIP: South Woodstock, VT 05071,
Woodstock, VT 05091

Property Type:
Condo/Townhouse/Apt., Single
Family



### **Average Sales Price**

Single Family Residence

Condo/Townhouse

The average sales price of the residential properties sold each month.

Filters Used

ZIP: South Woodstock, VT 05071,
Woodstock, VT 05091

Property Type:
Condo/Townhouse/Apt., Single
Family

| Month/<br>Year | Price  | % Chg. |
|----------------|--------|--------|
| Jul '21        | \$516K | 55.1%  |
| Jul '20        | \$333K | -19.1% |
| Jul '19        | \$412K | 0.9%   |

Percent Change from Prior Year





Current Year

Prior Year

#### **Median Sales Price**

The median sales price of the residential properties sold each month.

Filters Used

ZIP: South Woodstock, VT 05071,
Woodstock, VT 05091

Property Type:
Condo/Townhouse/Apt., Single
Family

| Jul '21 \$490K 122.5% | Month/<br>Year | Price  | 0/ Cha |
|-----------------------|----------------|--------|--------|
|                       |                |        | % Chg. |
|                       | Jul '20        | \$220K | -11.8% |



| Current Year                   | \$220K | \$455K | \$700K | \$525K  | \$595K | \$530K | \$514K | \$573K | \$505K | \$435K | \$490K | \$738K \$ | \$490K |
|--------------------------------|--------|--------|--------|---------|--------|--------|--------|--------|--------|--------|--------|-----------|--