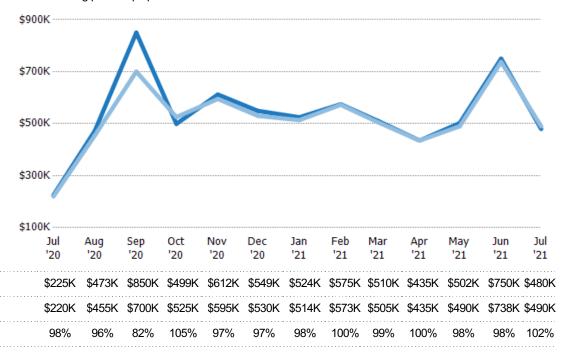

#### Median Sales Price vs Median Listing Price

The median sales price as a percentage of the median listing price for properties sold each month.

Filters Used ZIP: South Woodstock, VT 05071, Woodstock, VT 05091 Property Type: Condo/Townhouse/Apt., Single Family

Med Sales Price as a % of Med List Price

Median Est Value

Median Sales Price

Med Sales Price as a % of Med Est Value