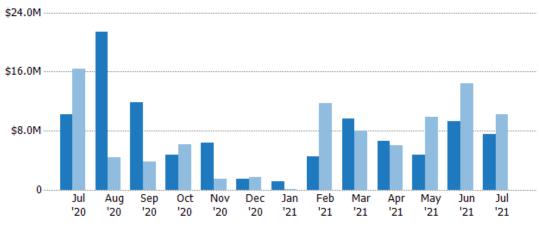

#### New Listing Volume

Percent Change from Prior Year

Current Year

Prior Year

The sum of the listing price of residential listings that were added each month.

ZIP: South Woodstock, VT 05071, Woodstock, VT 05091 Property Type: Condo/Townhouse/Apt., Single Family

| Month/<br>Year | Volume  | % Chg. |
|----------------|---------|--------|
| Jul '21        | \$7.56M | -26%   |
| Jul '20        | \$10.2M | -37.6% |
| Jul '19        | \$16.3M | -41.4% |

Current Year \$10.2M \$21.4M \$11.8M \$4.78M \$6.41M \$1.49M \$1.1M \$4.54M \$9.68M \$6.65M \$4.72M \$9.26M \$7.56M

Prior Year \$16.3M \$4.43M \$3.79M \$6.18M \$1.51M \$1.7M \$137K \$11.7M \$8.05M \$6.04M \$9.91M \$14.4M \$10.2M

Percent Change from Prior Year -38% 382% 213% -23% 324% -12% 702% -61% 20% 10% -52% -35% -26%