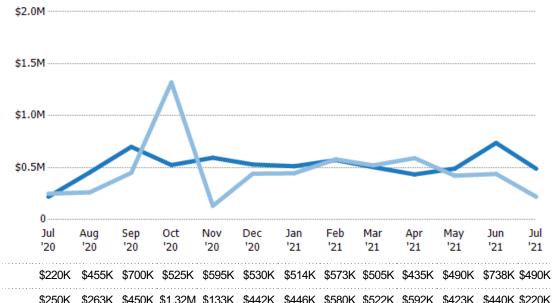

ock, VT 05071,
Woodstock, VT 05091

Property Type:
Condo/Townhouse/Apt., Single
Family

| Month/<br>Year | Price  | % Chg. |
|----------------|--------|--------|
| Jul '21        | \$516K | 55.1%  |
| Jul '20        | \$333K | -19.1% |
| Jul '19        | \$412K | 0.9%   |

Percent Change from Prior Year





Current Year

Prior Year

#### **Median Sales Price**

The median sales price of the residential properties sold each month.

Filters Used

ZIP: South Woodstock, VT 05071,
Woodstock, VT 05091

Property Type:
Condo/Townhouse/Apt., Single
Family

| Jul '21 \$490K 122.5% | Month/<br>Year | Price  | 0/ Cha |
|-----------------------|----------------|--------|--------|
|                       |                |        | % Chg. |
|                       | Jul '20        | \$220K | -11.8% |



| Current Year                   | \$220K | \$455K | \$700K | \$525K  | \$595K | \$530K | \$514K | \$573K | \$505K | \$435K | \$490K | \$738K \$ | \$490K |
|--------------------------------|--------|--------|--------|---------|--------|--------|--------|--------|--------|--------|--------|-----------|--------|
| Prior Year                     | \$250K | \$263K | \$450K | \$1.32M | \$133K | \$442K | \$446K | \$580K | \$522K | \$592K | \$423K | \$440K \$ | \$220K |
| Percent Change from Prior Year | -12%   | 73%    | 56%    | -60%    | 349%   | 20%    | 15%    | -1%    | -3%    | -26%   | 16%    | 68%       | 123%   |

#### Average Sales Price vs Average Listing Price

The average sales price as a percentage of the average listing price for properties sold each month.

ZIP: South Woodstock