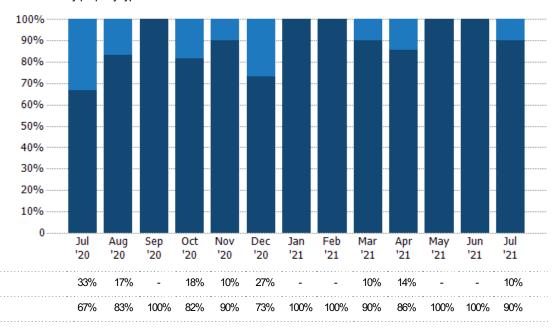

ty Type:
Condo/Townhouse/Apt., Single
Family

| Month/<br>Year | Volume  | % Chg. |
|----------------|---------|--------|
| Jul '21        | \$5.16M | 72.3%  |
| Jul '20        | \$2.99M | 81.9%  |
| Jul '19        | \$1.65M | 0.9%   |



 Current Year
 \$2.99M \$7.26M \$7.01M \$6.88M \$7.62M \$9.96M \$11.3M \$3.97M \$6.32M \$3.39M \$1.85M \$2.99M \$5.16M

 Prior Year
 \$1.65M \$1.2M \$1.46M \$11M \$890K \$5.43M \$1.64M \$1.92M \$5.43M \$1.18M \$1.92M \$6.56M \$2.99M

 Percent Change from Prior Year
 82% 507% 382% -37% 757% 83% 593% 107% 16% 187% -4% -54% 72%



#### Closed Sales by Property Type

The percentage of residential properties sold each month by property type.

Filters Used

ZIP: South Woodstock, VT 05071,
Woodstock, VT 05091

Property Type:
Condo/Townhouse/Apt., Single
Family



### **Average Sales Price**

Single Family Residence

Condo/Townhouse

The average sales price of the residential properties sold each month.

Filters Used

ZIP: South Woodstock, VT 05071,
Woodstock, VT 05091

Property Type:
Condo/Townhouse/Apt., Single
Family

| Month/<br>Year | Price  | % Chg. |
|----------------|--------|--------|
| Jul '21        | \$516K | 55.1%  |
| Jul '20        | \$333K | -19.1% |
| Jul '19        | \$412K | 0.9%   |

Percent Change from Prior Year





Current Year

Prior Year

#### **Median Sales Price**

The median sales price of the residential properties sold each month.

Filters Used

ZIP: South Woodstock, VT 05071,
Woodstock, VT 05091

Property Type:
Condo/Townhouse/Apt., Single
Family

| Jul '21 \$490K 122.5% | Month/<br>Year | Price  | 0/ Cha |
|-------