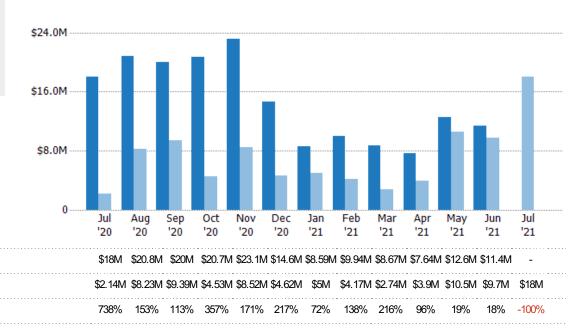

#### New Listing Volume

Percent Change from Prior Year

Current Year

Prior Year

The sum of the listing price of residential listings that were added each month.

ZIP: South Woodstock, VT 05071, Woodstock, VT 05091 Property Type: Condo/Townhouse/Apt., Single Family

| Month/<br>Year | Volume  | % Chg. |
|----------------|---------|--------|
| Jul '21        | \$7.56M | -26%   |
| Jul '20        | \$10.2M | -37.6% |
| Jul '19        | \$16.3M | -41.4% |

Current Year \$10.2M \$21.4M \$11.8M \$4.78M \$6.41M \$1.49M \$1.1M \$4.54M \$9.68M \$6.65M \$4.72M \$9.26M \$7.56M

Prior Year \$16.3M \$4.43M \$3.79M \$6.18M \$1.51M \$1.7M \$137K \$11.7M \$8.05M \$6.04M \$9.91M \$14.4M \$10.2M

Percent Change from Prior Year -38% 382% 213% -23% 324% -12% 702% -61% 20% 10% -52% -35% -26%