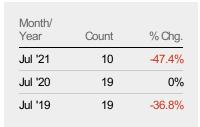

#### **New Pending Sales**

The number of residential properties with accepted offers that were added each month.

| Month/<br>Year | Count | % Chg. |
|----------------|-------|--------|
| Jul '21        | 9     | -55%   |
| Jul '20        | 20    | 233.3% |
| Jul '19        | 6     | -16.7% |