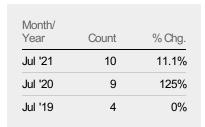

#### **New Pending Sales**

The number of residential properties with accepted offers that were added each month.

| Month/<br>Year | Count | % Chg. |
|----------------|-------|--------|
| Jul '21        | 9     | -55%   |
| Jul '20        | 20    | 233.3% |
| Jul '19        | 6     | -16.7% |