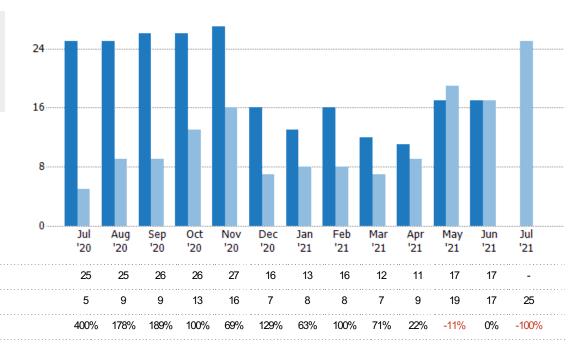

#### **New Listings**

The number of new residential listings that were added each month.

#### New Listing Volume

Percent Change from Prior Year

Current Year

Prior Year

The sum of the listing price of residential listings that were added each month.

ZIP: South Woodstock, VT 05071, Woodstock, VT 05091 Property Type: Condo/Townhouse/Apt., Single Family

| Month/<br>Year | Volume  | % Chg. |
|----------------|---------|--------|
| Jul '21        | \$7.56M | -26%   |
| Jul '20        | \$10.2M | -37.6% |
| Jul '19        | \$16.3M | -41.4% |

Current Year \$10.2M \$21.4M \$11.8M \$4.78M \$6.41M \$1.49M \$1.1M \$4.54M \$9.68M \$6.65M \$4.72M \$9.26M \$7.56M

Prior Year \$16.3M \$4.43M \$3.79M \$6.18M \$1.51M \$1.7M \$137K \$11.7M \$8.05M \$6.04M \$9.91M \$14.4M \$10.2M

Percent Change from Prior Year -38% 382% 213% -23% 324% -12% 702% -61% 20% 10% -52% -35% -26%