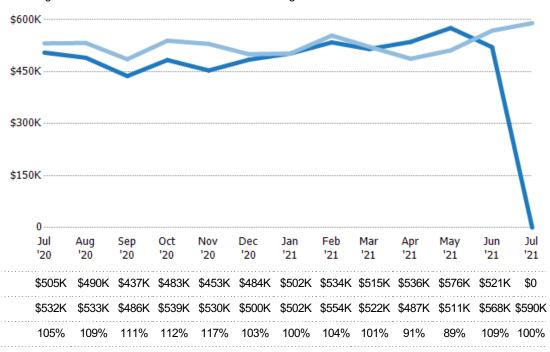

#### Median Sales Price vs Median Listing Price

The median sales price as a percentage of the median listing price for properties sold each month.