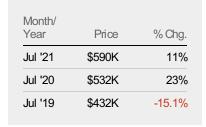

### **Median Listing Price**

Percent Change from Prior Year

Current Year

Prior Year

The median listing price of active residential listings at the end of each month.

State: VT
County: Grand Isle County, Vermont
Property Type:
Condo/Townhouse/Apt., Single
Family

| Month/<br>Year | Price  | % Chg. |
|----------------|--------|--------|
| Jul '21        | \$590K | 55.3%  |
| Jul '20        | \$380K | 31.3%  |
| Jul '19        | \$289K | -9.8%  |

Percent Change from Prior Year