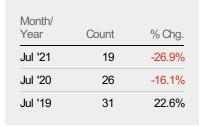

#### **New Listings**

The number of new residential listings that were added each month.