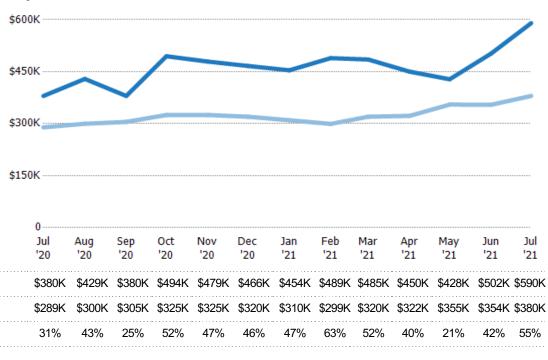

### **Median Listing Price**

Percent Change from Prior Year

Current Year

Prior Year

The median listing price of active residential listings at the end of each month.

State: VT
County: Grand Isle County, Vermont
Property Type:
Condo/Townhouse/Apt., Single
Family

| Month/<br>Year | Price  | % Chg. |
|----------------|--------|--------|
| Jul '21        | \$590K | 55.3%  |
| Jul '20        | \$380K | 31.3%  |
| Jul '19        | \$289K | -9.8%  |

Percent Change from Prior Year