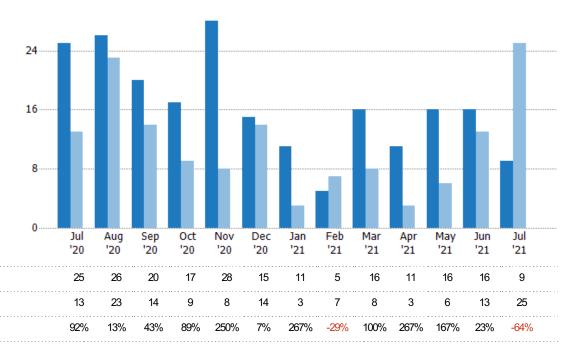

### New Pending Sales Volume

Percent Change from Prior Year

The sum of the sales price of residential properties with accepted offers that were added each month.

State: VT
County: Grand Isle County, Vermont
Property Type:
Condo/Townhouse/Apt., Single
Family

| Month/<br>Year | Volume  | % Chg. |
|----------------|---------|--------|
| Jul '21        | \$6.12M | -58.8% |
| Jul '20        | \$14.9M | 107.5% |
| Jul '19        | \$7.16M | -13.5% |