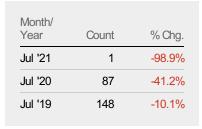

#### **New Pending Sales**

The number of residential properties with accepted offers that were added each month.

| Month/<br>Year | Volume  | % Chg. |
|----------------|---------|--------|
| Jul '21        | \$6.12M | -58.8% |
| Jul '20        | \$14.9M | 107.5% |
| Jul '19        | \$7.16M | -13.5% |