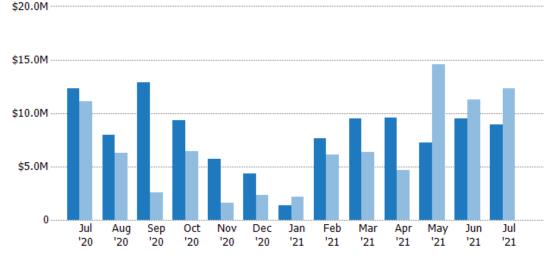

#### **New Listing Volume**

Percent Change from Prior Year

Current Year

Prior Year

The sum of the listing price of residential listings that were added each month.

State: VT
County: Grand Isle County, Vermont
Property Type:
Condo/Townhouse/Apt., Single
Family

| Month/<br>Year | Volume  | % Chg. |
|----------------|---------|--------|
| Jul '21        | \$8.89M | -27.5% |
| Jul '20        | \$12.3M | 10.8%  |
| Jul '19        | \$11.1M | 10.7%  |

 Current Year
 \$12.3M \$7.94M \$12.9M \$9.31M \$5.67M \$4.29M \$1.33M \$7.62M \$9.48M \$9.54M \$7.2M \$9.47M \$8.89M

 Prior Year
 \$11.1M \$6.26M \$2.59M \$6.41M \$1.62M \$2.3M \$2.15M \$6.12M \$6.31M \$4.66M \$14.6M \$11.3M \$12.3M

 Percent Change from Prior Year
 11% 27% 397% 45% 250% 87% -38% 25% 50% 105% -50% -16% -28%