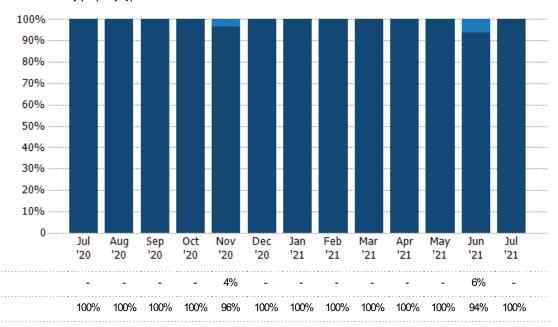

### **Average Sales Price**

Single Family Residence

Condo/Townhouse

The average sales price of the residential properties sold each month.

Filters Used State: VT County: Grand Isle County, Vermont Property Type: Condo/Townhouse/Apt., Single Family

| Month/<br>Year | Price  | % Chg. |
|----------------|--------|--------|
| Jul '21        | \$435K | -1%    |
| Jul '20        | \$439K | 68.7%  |
| Jul '19        | \$260K | 5.4%   |