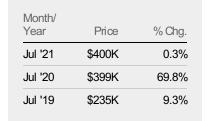

### **Median Listing Price**

Percent Change from Prior Year

Current Year

Prior Year

The median listing price of active residential listings at the end of each month.

State: VT
County: Grand Isle County, Vermont
Property Type:
Condo/Townhouse/Apt., Single
Family

| Month/<br>Year | Price  | % Chg. |
|----------------|--------|--------|
| Jul '21        | \$590K | 55.3%  |
| Jul '20        | \$380K | 31.3%  |
| Jul '19        | \$289K | -9.8%  |

Percent Change from Prior Year