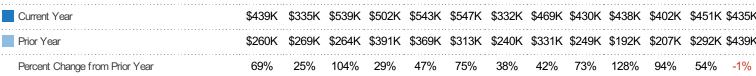

| Month/<br>Year | Price  | % Chg. |
|----------------|--------|--------|
| Jul '21        | \$435K | -1%    |
| Jul '20        | \$439K | 68.7%  |
| Jul '19        | \$260K | 5.4%   |

#### **Median Sales Price**

The median sales price of the residential properties sold each month.

Percent Change from Prior Year

Current Year

Prior Year