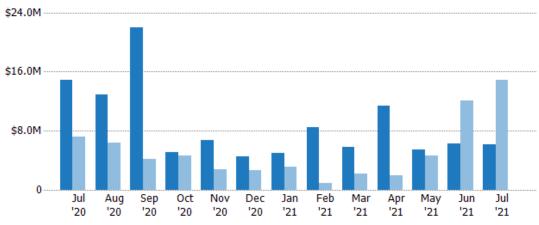

#### **New Listing Volume**

Percent Change from Prior Year

Current Year

Prior Year

The sum of the listing price of residential listings that were added each month.

State: VT
County: Grand Isle County, Vermont
Property Type:
Condo/Townhouse/Apt., Single
Family

| Month/<br>Year | Volume  | % Chg. |
|----------------|---------|--------|
| Jul '21        | \$8.89M | -27.5% |
| Jul '20        | \$12.3M | 10.8%  |
| Jul '19        | \$11.1M | 10.7%  |

 Current Year
 \$12.3M \$7.94M \$12.9M \$9.31M \$5.67M \$4.29M \$1.33M \$7.62M \$9.48M \$9.54M \$7.2M \$9.47M \$8.89M

 Prior Year
 \$11.1M \$6.26M \$2.59M \$6.41M \$1.62M \$2.3M \$2.15M \$6.12M \$6.31M \$4.66M \$14.6M \$11.3M \$12.3M

 Percent Change from Prior Year
 11% 27% 397% 45% 250% 87% -38% 25% 50% 105% -50% -16% -28%