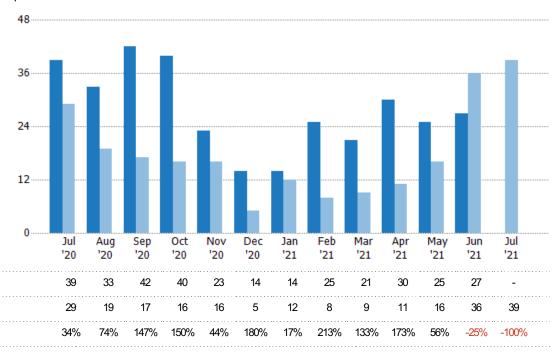

#### **Active Listings**

The number of active residential listings at the end of each month.

#### **Active Listing Volume**

Percent Change from Prior Year

Current Year

Prior Year

The sum of the listing price of active residential listings at the end of each month.

State: VT
County: Grand Isle County, Vermont
Property Type:
Condo/Townhouse/Apt., Single
Family

| Month/<br>Year | Volume  | % Chg. |
|----------------|---------|--------|
| Jul '21        | \$590K  | -98.7% |
| Jul '20        | \$46.2M | -27.7% |
| Jul '19        | \$64M   | -23.7% |

 Current Year
 \$46.2M
 \$42.6M
 \$33.5M
 \$36.7M
 \$34.4M
 \$28M
 \$24.1M
 \$22.7M
 \$20.3M
 \$16.1M
 \$16.9M
 \$18.2M
 \$590K