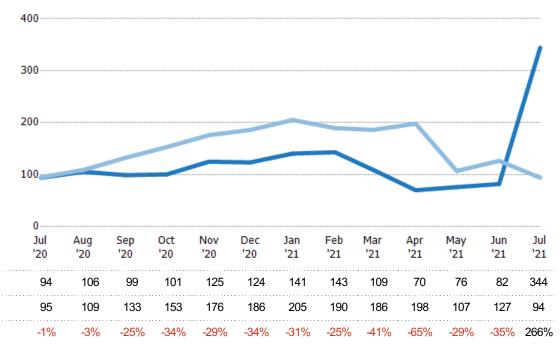

#### Median Days in RPR

The median number of days between when residential properties are first displayed as active listings in RPR and when accepted offers have been noted in RPR.

### Months of Inventory

Percent Change from Prior Year

Current Year

Prior Year

The number of months it would take to exhaust active listings at the current sales rate.

Filters Used State: VT County: Grand Isle County, Vermont Property Type: Condo/Townhouse/Apt., Single Family

| Month/<br>Year | Months | % Chg. |
|----------------|--------|--------|
| Jul '21        | 0      | -99.1% |
| Jul '20        | 6.69   | -32.2% |
| Jul '19        | 9.87   | 92.6%  |

| Year    | Months | % Chg. |
|---------|--------|--------|
| Jul '21 | 0      | -99.1% |
| Jul '20 | 6.69   | -32.2% |
| Jul '19 | 9.87   | 92.6%  |

Percent Change from Prior Year

| 40              |            |            |            |      |            |                          |            |            |            |            |            |            |
|-----------------|------------|------------|------------|------|------------|--------------------------|------------|------------|------------|------------|------------|------------|
| 30              |            |            |            |      |            |                          | <b>\</b>   |            |            | Λ          |            |            |
| 20              |            |            |            |      |            |                          |            |            |            |            |            |            |
| 10              |            |            |            |      |            | $\underline{\checkmark}$ |            | <u></u>    |            |            |            |            |
| 0<br>Jul<br>'20 | Aug<br>'20 | Sep<br>'20 | Oct<br>'20 |      | Dec<br>'20 |                          | Feb<br>'21 | Mar<br>'21 | Apr<br>'21 | May<br>'21 | Jun<br>'21 | Jul<br>'21 |
| 6.69            | 3.2        | 2.65       | 3.4        | 3.82 | 2          | 3.2                      | 3.73       | 7.8        | 2.06       | 3          | 2          | 0          |
|                 |            |            |            |      |            |                          |            |            |            |            |            |            |
| 9.87            | 10.6       | 5.83       | 9.21       | 12.6 | 12.4       | 5.43                     | 29.3       | 13.3       | 11.8       | 33         | 15         | 6.69       |