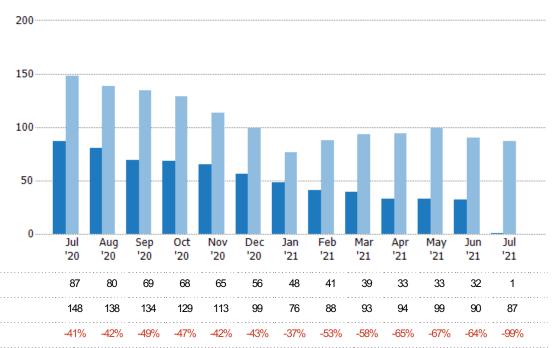

#### **Active Listings**

The number of active residential listings at the end of each month.

#### **Active Listing Volume**

Percent Change from Prior Year

Current Year

Prior Year

The sum of the listing price of active residential listings at the end of each month.

State: VT
County: Grand Isle County, Vermont
Property Type:
Condo/Townhouse/Apt., Single
Family

| Month/<br>Year | Volume  | % Chg. |
|----------------|---------|--------|
| Jul '21        | \$590K  | -98.7% |
| Jul '20        | \$46.2M | -27.7% |
| Jul '19        | \$64M   | -23.7% |

 Current Year
 \$46.2M
 \$42.6M
 \$33.5M
 \$36.7M
 \$34.4M
 \$28M
 \$24.1M
 \$22.7M
 \$20.3M
 \$16.1M
 \$16.9M
 \$18.2M
 \$590K

 Prior Year
 \$64M
 \$62.7M
 \$61.7M
 \$54.5M
 \$46.6M
 \$34.3M
 \$39.1M
 \$42M
 \$43.2M
 \$50.2M
 \$49M
 \$46.2M

 Percent Change from Prior Year
 -28%
 -32%
 -46%
 -41%
 -37%
 -40%
 -30%
 -42%
 -52%
 -63%
 -66%
 -63%
 -99%