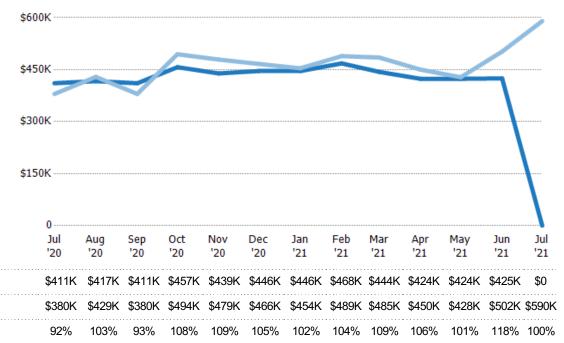

#### Average Sales Price vs Average Listing Price

The average sales price as a percentage of the average listing price for properties sold each month.

70%

-18%

89%

51%

24%

71%

20%

75%

54%

63%

124%

0%

17%

State: VT
County: Grand Isle County, Vermont
Property Type:
Condo/Townhouse/Apt., Single
Family