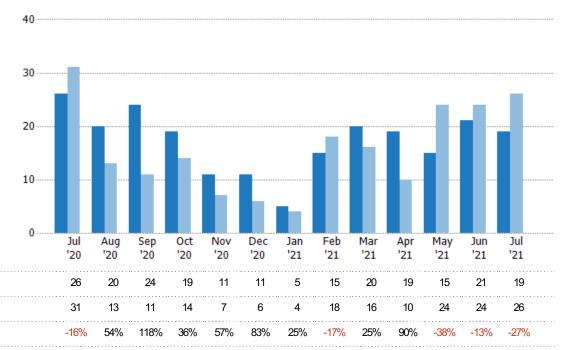

#### **New Listings**

The number of new residential listings that were added each month.