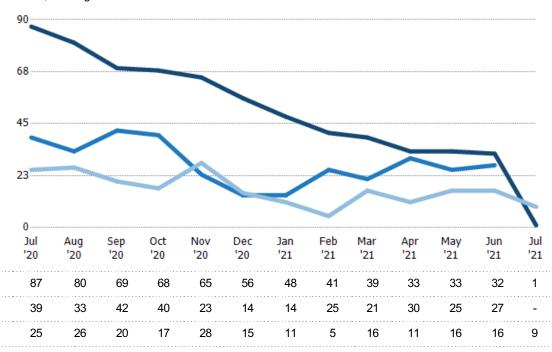

#### **Active Listings**

The number of active residential listings at the end of each month.

#### **Active Listing Volume**

Percent Change from Prior Year

Current Year

Prior Year

The sum of the listing price of active residential listings at the end of each month.

State: VT
County: Grand Isle County, Vermont
Property Type:
Condo/Townhouse/Apt., Single
Family

| Month/<br>Year | Volume  | % Chg. |
|----------------|---------|--------|
| Jul '21        | \$590K  | -98.7% |
| Jul '20        | \$46.2M | -27.7% |
| Jul '19        | \$64M   | -23.7% |

 Current Year
 \$46.2M
 \$42.6M
 \$33.5M
 \$36.7M
 \$34.4M
 \$28M
 \$24.1M
 \$22.7M
 \$20.3M
 \$16.1M
 \$16.9M
 \$18.2M
 \$590K

 Prior Year
 \$64M
 \$62.7M
 \$61.7M
 \$54.5M
 \$46.6M
 \$34.3M
 \$39.1M
 \$42M
 \$43.2M
 \$50.2M
 \$49M
 \$46.2M

 Percent Change from Prior Year
 -28%
 -32%
 -46%
 -41%
 -37%
 -40%
 -30%
 -42%
 -52%
 -63%
 -66%
 -63%
 -99%