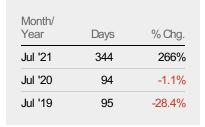

#### Median Days in RPR

The median number of days between when residential properties are first displayed as active listings in RPR and when accepted offers have been noted in RPR.

| Month/<br>Year | Months | % Chg. |
|----------------|--------|--------|
| Jul '21        | 0      | -99.1% |
| Jul '20        | 6.69   | -32.2% |
| Jul '19        | 9.87   | 92.6%  |

| Year    | Months | % Chg. |
|---------|--------|--------|
| Jul '21 | 0      | -99.1% |
| Jul '20 | 6.69   | -32.2% |
| Jul '19 | 9.87   | 92.6%  |