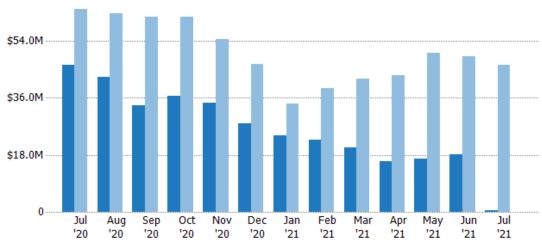

#### **Active Listing Volume**

Percent Change from Prior Year

Current Year

Prior Year

The sum of the listing price of active residential listings at the end of each month.

State: VT
County: Grand Isle County, Vermont
Property Type:
Condo/Townhouse/Apt., Single
Family

| Month/<br>Year | Volume  | % Chg. |
|----------------|---------|--------|
| Jul '21        | \$590K  | -98.7% |
| Jul '20        | \$46.2M | -27.7% |
| Jul '19        | \$64M   | -23.7% |

 Current Year
 \$46.2M
 \$42.6M
 \$33.5M
 \$36.7M
 \$34.4M
 \$28M
 \$24.1M
 \$22.7M
 \$20.3M
 \$16.1M
 \$16.9M
 \$18.2M
 \$590K

 Prior Year
 \$64M
 \$62.7M
 \$61.7M
 \$54.5M
 \$46.6M
 \$34.3M
 \$39.1M
 \$42M
 \$43.2M
 \$50.2M
 \$49M
 \$46.2M

 Percent Change from Prior Year
 -28%
 -32%
 -46%
 -41%
 -37%
 -40%
 -30%
 -42%
 -52%
 -63%
 -66%
 -63%
 -99%