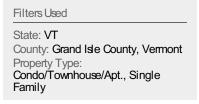

#### **New Listings**

The number of new residential listings that were added each month.

#### **Active Listings**

The number of active residential listings at the end of each month.