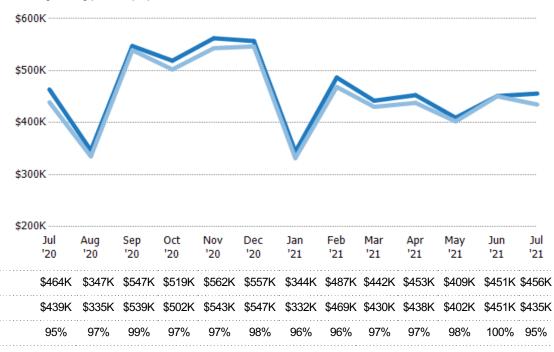

### **Average Sales Price**

Single Family Residence

Condo/Townhouse

The average sales price of the residential properties sold each month.

Filters Used State: VT County: Grand Isle County, Vermont Property Type: Condo/Townhouse/Apt., Single Family

| Month/<br>Year | Price  | % Chg. |
|----------------|--------|--------|
| Jul '21        | \$435K | -1%    |
| Jul '20        | \$439K | 68.7%  |
| Jul '19        | \$260K | 5.4%   |