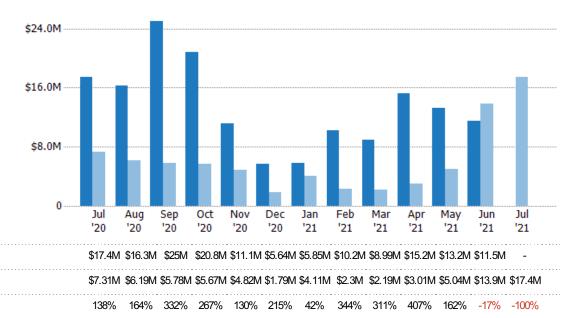

#### **New Listing Volume**

Percent Change from Prior Year

Current Year

Prior Year

The sum of the listing price of residential listings that were added each month.

State: VT
County: Grand Isle County, Vermont
Property Type:
Condo/Townhouse/Apt., Single
Family

| Month/<br>Year | Volume  | % Chg. |
|----------------|---------|--------|
| Jul '21        | \$8.89M | -27.5% |
| Jul '20        | \$12.3M | 10.8%  |
| Jul '19        | \$11.1M | 10.7%  |

 Current Year
 \$12.3M \$7.94M \$12.9M \$9.31M \$5.67M \$4.29M \$1.33M \$7.62M \$9.48M \$9.54M \$7.2M \$9.47M \$8.89M

 Prior Year
 \$11.1M \$6.26M \$2.59M \$6.41M \$1.62M \$2.3M \$2.15M \$6.12M \$6.31M \$4.66M \$14.6M \$11.3M \$12.3M

 Percent Change from Prior Year
 11% 27% 397% 45% 250% 87% -38% 25% 50% 105% -50% -16% -28%