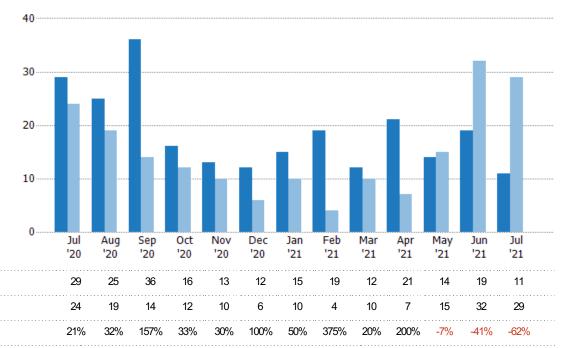

#### **New Pending Sales**

The number of residential properties with accepted offers that were added each month.

### New Pending Sales Volume

Percent Change from Prior Year

The sum of the sales price of residential properties with accepted offers that were added each month.

State: VT
County: Grand Isle County, Vermont
Property Type:
Condo/Townhouse/Apt., Single
Family

| Month/<br>Year | Volume  | % Chg. |
|----------------|---------|--------|
| Jul '21        | \$6.12M | -58.8% |
| Jul '20        | \$14.9M | 107.5% |
| Jul '19        | \$7.16M | -13.5% |