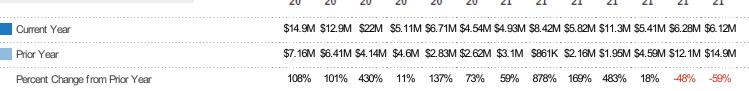

### New Pending Sales Volume

Percent Change from Prior Year

The sum of the sales price of residential properties with accepted offers that were added each month.

State: VT
County: Grand Isle County, Vermont
Property Type:
Condo/Townhouse/Apt., Single
Family

| Month/<br>Year | Volume  | % Chg. |
|----------------|---------|--------|
| Jul '21        | \$6.12M | -58.8% |
| Jul '20        | \$14.9M | 107.5% |
| Jul '19        | \$7.16M | -13.5% |