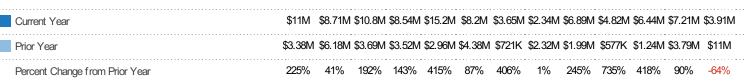

| Month/<br>Year | Volume  | % Chg. |
|----------------|---------|--------|
| Jul '21        | \$3.91M | -64.4% |
| Jul '20        | \$11M   | 224.5% |
| Jul '19        | \$3.38M | -2.7%  |

| Month/<br>Year | Price  | % Chg. |
|----------------|--------|--------|
| Jul '21        | \$435K | -1%    |
| Jul '20        | \$439K | 68.7%  |
| Jul '19        | \$260K | 5.4%   |