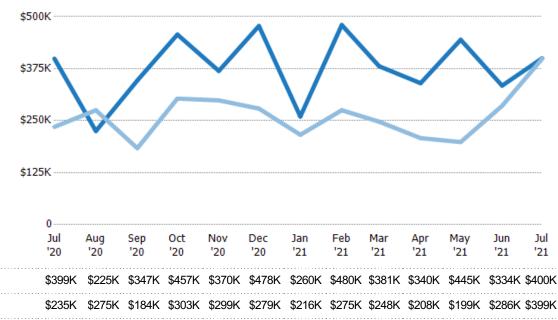

### **Median Listing Price**

Percent Change from Prior Year

Current Year

Prior Year

The median listing price of active residential listings at the end of each month.

State: VT
County: Grand Isle County, Vermont
Property Type:
Condo/Townhouse/Apt., Single
Family

| Month/<br>Year | Price  | % Chg. |
|----------------|--------|--------|
| Jul '21        | \$590K | 55.3%  |
| Jul '20        | \$380K | 31.3%  |
| Jul '19        | \$289K | -9.8%  |

Percent Change from Prior Year