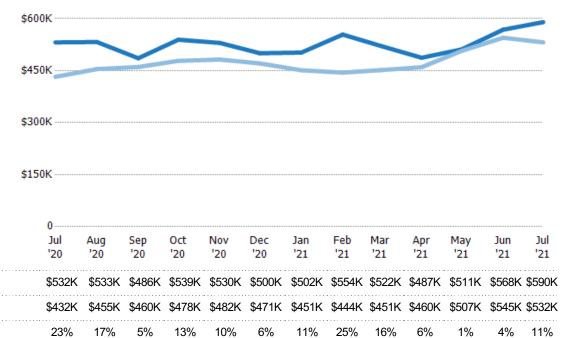

#### **Average Listing Price**

The average listing price of active residential listings at the end of each month.

| Filters Used                                                                                                |
|-------------------------------------------------------------------------------------------------------------|
| State: VT<br>County: Grand Isle County, Vermont<br>Property Type:<br>Condo/Townhouse/Apt., Single<br>Family |

### **Median Listing Price**

Percent Change from Prior Year

Current Year

Prior Year

The median listing price of active residential listings at the end of each month.

State: VT
County: Grand Isle County, Vermont
Property Type:
Condo/Townhouse/Apt., Single
Family

| Month/<br>Year | Price  | % Chg. |
|----------------|--------|--------|
| Jul '21        | \$590K | 55.3%  |
| Jul '20        | \$380K | 31.3%  |
| Jul '19        | \$289K | -9.8%  |

Percent Change from Prior Year