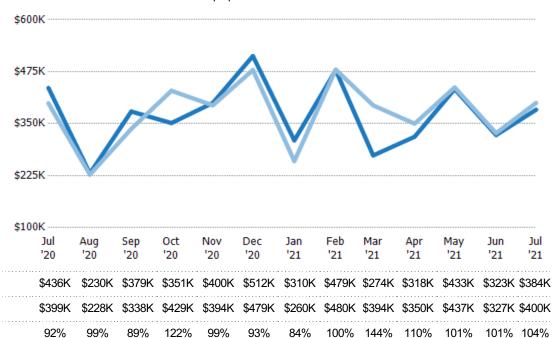

#### Median Sales Price vs Median Listing Price

The median sales price as a percentage of the median listing price for properties sold each month.

Med Sales Price as a % of Med List Price

Median Est Value

Median Sales Price

Med Sales Price as a % of Med Est Value