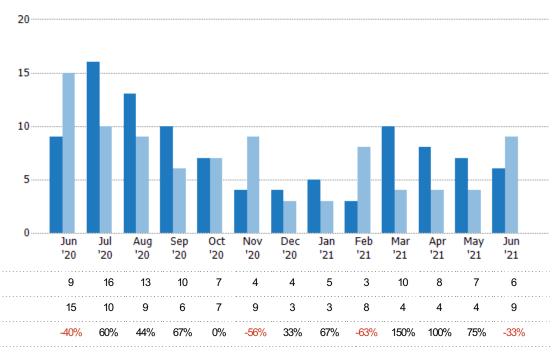

#### **Closed Sales Volume**

Percent Change from Prior Year

Current Year

Prior Year

The sum of the sales price of residential properties sold each month.

| Month/<br>Year | Volume  | % Chg. |
|----------------|---------|--------|
| Jun '21        | \$1.91M | 201.3% |
| Jun '20        | \$635K  | -58.7% |
| Jun '19        | \$1.54M | -7.1%  |

| Current Year                   | \$635K  | \$1.96M | \$1.58M | \$2.1M | \$3.18M | \$2.44M | \$3.78M | \$737K | \$425K | \$1.21M | \$1.71M | \$1.22M | \$1.91M |
|--------------------------------|---------|---------|---------|--------|---------|---------|---------|--------|--------|---------|---------|---------|---------|
| Prior Year                     | \$1.54M | \$737K  | \$608K  | \$375K | \$304K  | \$1.99M | \$753K  | \$668K | \$873K | \$678K  | \$685K  | \$213K  | \$635K  |
| Percent Change from Prior Year | -59%    | 166%    | 160%    | 460%   | 946%    | 22%     | 402%    | 10%    | -51%   | 79%     | 149%    | 473%    | 201%    |