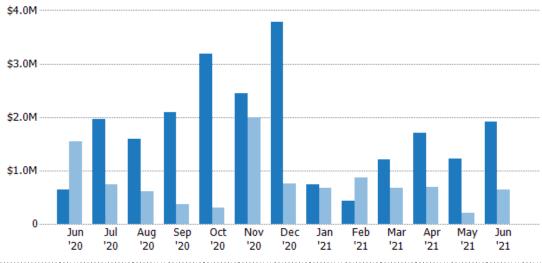

#### **Closed Sales Volume**

Percent Change from Prior Year

Current Year

Prior Year

The sum of the sales price of residential properties sold each month.

| Month/<br>Year | Volume  | % Chg. |
|----------------|---------|--------|
| Jun '21        | \$1.91M | 201.3% |
| Jun '20        | \$635K  | -58.7% |
| Jun '19        | \$1.54M | -7.1%  |

| Current Year                   | \$635K  | \$1.96M | \$1.58M | \$2.1M | \$3.18M | \$2.44M | \$3.78M | \$737K | \$425K | \$1.21M | \$1.71M | \$1.22M | \$1.91M |
|--------------------------------|---------|---------|---------|--------|---------|---------|---------|--------|--------|---------|---------|---------|---------|
| Prior Year                     | \$1.54M | \$737K  | \$608K  | \$375K | \$304K  | \$1.99M | \$753K  | \$668K | \$873K | \$678K  | \$685K  | \$213K  | \$635K  |
| Percent Change from Prior Year | -59%    | 166%    | 160%    | 460%   | 946%    | 22%     | 402%    | 10%    | -51%   | 79%     | 149%    | 473%    | 201%    |