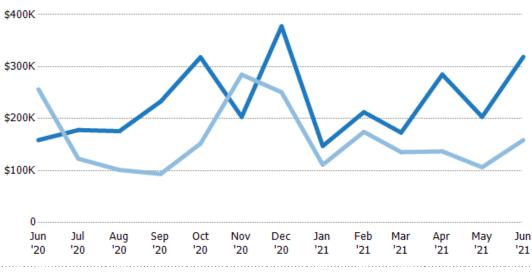

#### **Average Sales Price**

Single Family Residence

The average sales price of the residential properties sold each month.

| Month/<br>Year | Price  | % Chg. |
|----------------|--------|--------|
| Jun '21        | \$319K | 100.8% |
| Jun '20        | \$159K | -38.1% |
| Jun '19        | \$256K | -7.1%  |

| Current Year                   | \$159K | \$178K | \$176K | \$233K  | \$318K | \$203K | \$378K | \$147K | \$213K | \$173K | \$285K | \$203K | \$319K |
|--------------------------------|--------|--------|--------|---------|--------|--------|--------|--------|--------|--------|--------|--------|--------|
| Prior Year                     | \$256K | \$123K | \$101K | \$93.6K | \$152K | \$285K | \$251K | \$111K | \$175K | \$136K | \$137K | \$107K | \$159K |
| Percent Change from Prior Year | -38%   | 45%    | 74%    | 149%    | 109%   | -29%   | 51%    | 32%    | 22%    | 28%    | 108%   | 91%    | 101%   |