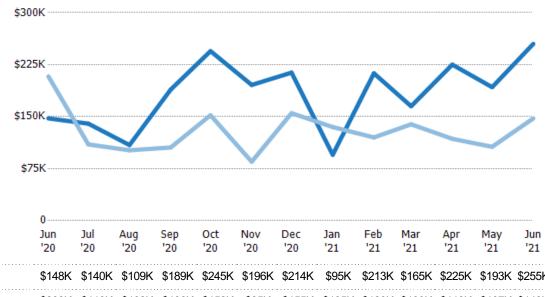

#### **Median Sales Price**

The median sales price of the residential properties sold each month.

Filters Used

ZIP: North Springfield, VT 05150,
Springfield, VT 05156
Property Type:
Condo/Townhouse/Apt., Single
Family

| Current Year                   | \$148K | \$140K | \$109K | \$189K | \$245K | \$196K | \$214K | \$95K  | \$213K | \$165K | \$225K | \$193K | \$255K |
|--------------------------------|--------|--------|--------|--------|--------|--------|--------|--------|--------|--------|--------|--------|--------|
| Prior Year                     | \$208K | \$110K | \$102K | \$106K | \$152K | \$85K  | \$155K | \$135K | \$120K | \$139K | \$118K | \$107K | \$148K |
| Percent Change from Prior Year | -29%   | 27%    | 7%     | 79%    | 61%    | 130%   | 38%    | -30%   | 77%    | 19%    | 91%    | 81%    | 73%    |