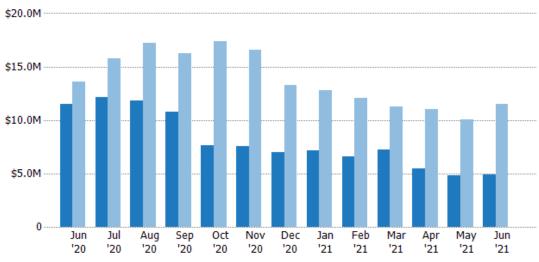

#### **Active Listing Volume**

Percent Change from Prior Year

Current Year

Prior Year

The sum of the listing price of active residential listings at the end of each month.

ZIP: North Springfield, VT 05150, Springfield, VT 05156 Property Type: Condo/Townhouse/Apt., Single Family

| Month/<br>Year | Volume  | % Chg. |
|----------------|---------|--------|
| Jun '21        | \$4.87M | -57.6% |
| Jun '20        | \$11.5M | -15.8% |
| Jun '19        | \$13.6M | 14.2%  |

 Current Year
 \$11.5M \$12.1M \$11.8M \$10.8M \$7.62M \$7.59M \$7M \$7.17M \$6.57M \$7.24M \$5.45M \$4.78M \$4.87M

 Prior Year
 \$13.6M \$15.7M \$17.2M \$16.3M \$17.3M \$16.6M \$13.3M \$12.8M \$12.1M \$11.2M \$11M \$10M \$11.5M

 Percent Change from Prior Year
 -16% -23% -31% -34% -56% -54% -47% -44% -46% -36% -51% -52% -58%