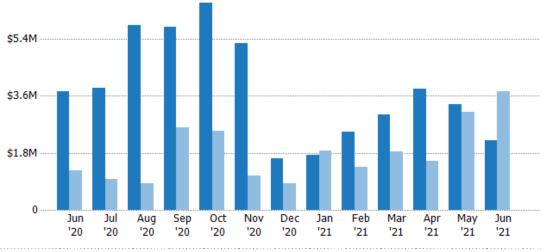

#### **Closed Sales Volume**

Percent Change from Prior Year

Current Year

Prior Year

The sum of the sales price of residential properties sold each month.

| Month/<br>Year | Volume  | % Chg. |
|----------------|---------|--------|
| Jun '21        | \$1.91M | 201.3% |
| Jun '20        | \$635K  | -58.7% |
| Jun '19        | \$1.54M | -7.1%  |

| Current Year                   | \$635K  | \$1.96M | \$1.58M | \$2.1M | \$3.18M | \$2.44M | \$3.78M | \$737K | \$425K | \$1.21M | \$1.71M | \$1.22M | \$1.91M |
|--------------------------------|---------|---------|---------|--------|---------|---------|---------|--------|--------|---------|---------|---------|---------|
| Prior Year                     | \$1.54M | \$737K  | \$608K  | \$375K | \$304K  | \$1.99M | \$753K  | \$668K | \$873K | \$678K  | \$685K  | \$213K  | \$635K  |
| Percent Change from Prior Year | -59%    | 166%    | 160%    | 460%   | 946%    | 22%     | 402%    | 10%    | -51%   | 79%     | 149%    | 473%    | 201%    |