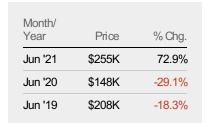

#### **Average Sales Price**

Single Family Residence

The average sales price of the residential properties sold each month.

| Month/<br>Year | Price  | % Chg. |
|----------------|--------|--------|
| Jun '21        | \$319K | 100.8% |
| Jun '20        | \$159K | -38.1% |
| Jun '19        | \$256K | -7.1%  |