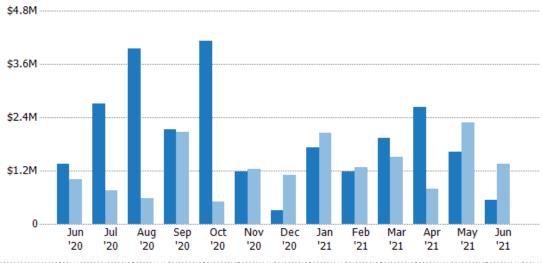

#### **New Listing Volume**

Percent Change from Prior Year

Current Year

Prior Year

The sum of the listing price of residential listings that were added each month.

ZIP: North Springfield, VT 05150, Springfield, VT 05156 Property Type: Condo/Townhouse/Apt., Single Family

| Month/<br>Year | Volume  | % Chg. |
|----------------|---------|--------|
| Jun '21        | \$952K  | -63%   |
| Jun '20        | \$2.57M | -7.2%  |
| Jun '19        | \$2.77M | -47.5% |

 Current Year
 \$2.57M \$5.56M \$3.39M \$1.83M \$1.8M \$1.15M \$626K \$1.08M \$769K \$2.43M \$1.76M \$1.46M \$952K

 Prior Year
 \$2.77M \$4.39M \$2.78M \$1.19M \$1.47M \$932K \$293K \$1.15M \$1.21M \$1.38M \$556K \$1.31M \$2.57M

 Percent Change from Prior Year
 -7% 27% 22% 53% 22% 23% 114% -6% -37% 77% 217% 12% -63%