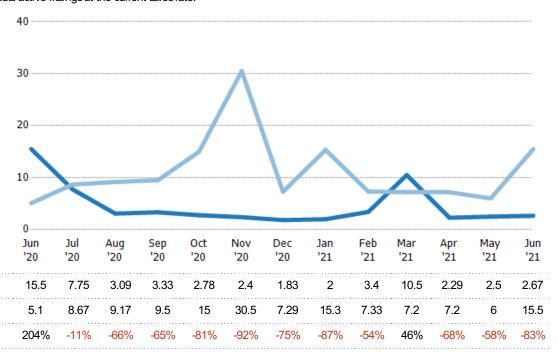

### Months of Inventory

Percent Change from Prior Year

Current Year

Prior Year

The number of months it would take to exhaust active listings at the current sales rate.

ZIP: North Springfield, VT 05150, Springfield, VT 05156 Property Type: Condo/Townhouse/Apt., Single Family

| Month/<br>Year | Months | % Chg. |
|----------------|--------|--------|
| Jun '21        | 2.67   | -82.8% |
| Jun '20        | 15.5   | 203.9% |
| Jun '19        | 5.1    | 233.3% |

| Jun '20      | 15.5 | 203.9% |
|--------------|------|--------|
| Jun '19      | 5.1  | 233.3% |
| Current Year |      |        |
| Prior Year   |      |        |

Percent Change from Prior Year

Current Year

Prior Year

Change from Prior Year