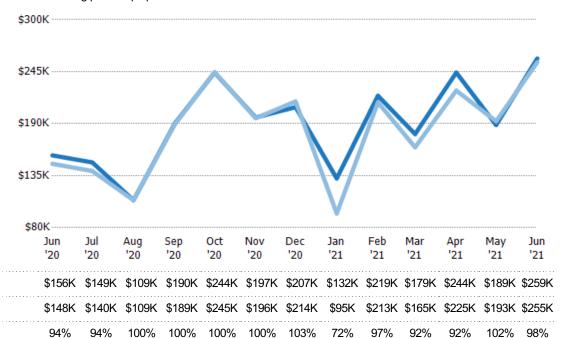

#### Median Sales Price vs Median Listing Price

The median sales price as a percentage of the median listing price for properties sold each month.

#### **Median Sales Price**

The median sales price of the residential properties sold each month.

Filters Used

ZIP: North Springfield, VT 05150,
Springfield, VT 05156
Property Type:
Condo/Townhouse/Apt., Single
Family

| Current Year                   | \$148K | \$140K | \$109K | \$189K | \$245K | \$196K | \$214K | \$95K  | \$213K | \$165K | \$225K | \$193K | \$255K |
|--------------------------------|--------|--------|--------|--------|--------|--------|--------|--------|--------|--------|--------|--------|--------|
| Prior Year                     | \$208K | \$110K | \$102K | \$106K | \$152K | \$85K  | \$155K | \$135K | \$120K | \$139K | \$118K | \$107K | \$148K |
| Percent Change from Prior Year | -29%   | 27%    | 7%     | 79%    | 61%    | 130%   | 38%    | -30%   | 77%    | 19%    | 91%    | 81%    | 73%    |