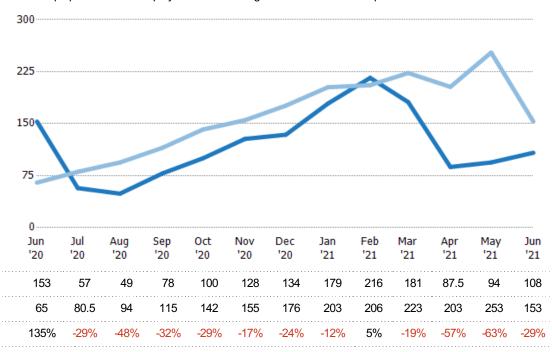

#### **Active Listing Volume**

Percent Change from Prior Year

Current Year

Prior Year

The sum of the listing price of active residential listings at the end of each month.

ZIP: North Springfield, VT 05150, Springfield, VT 05156 Property Type: Condo/Townhouse/Apt., Single Family

| Month/<br>Year | Volume  | % Chg. |
|----------------|---------|--------|
| Jun '21        | \$4.87M | -57.6% |
| Jun '20        | \$11.5M | -15.8% |
| Jun '19        | \$13.6M | 14.2%  |

 Current Year
 \$11.5M \$12.1M \$11.8M \$10.8M \$7.62M \$7.59M \$7M \$7.17M \$6.57M \$7.24M \$5.45M \$4.78M \$4.87M

 Prior Year
 \$13.6M \$15.7M \$17.2M \$16.3M \$17.3M \$16.6M \$13.3M \$12.8M \$12.1M \$11.2M \$11M \$10M \$11.5M

 Percent Change from Prior Year
 -16% -23% -31% -34% -56% -54% -47% -44% -46% -36% -51% -52% -58%