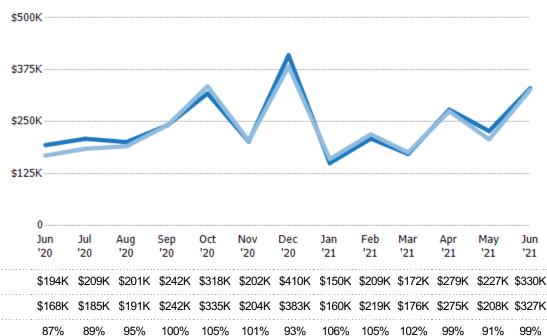

#### Average Sales Price vs Average Listing Price

The average sales price as a percentage of the average listing price for properties sold each month.

|                                          | Jun<br>'20 | Jul<br>'20 | Aug<br>'20 | Sep<br>'20 | Oct<br>'20 | Nov<br>'20 | Dec<br>'20 | Jan<br>'21 | Feb<br>'21 | Mar<br>'21 | Apr<br>'21 | May<br>'21 | Jun<br>'21 |
|------------------------------------------|------------|------------|------------|------------|------------|------------|------------|------------|------------|------------|------------|------------|------------|
| Avg List Price                           | \$168K     | \$185K     | \$191K     | \$242K     | \$335K     | \$204K     | \$383K     | \$160K     | \$219K     | \$176K     | \$275K     | \$208K     | \$327K     |
| Avg Sales Price                          | \$159K     | \$178K     | \$176K     | \$233K     | \$318K     | \$203K     | \$378K     | \$147K     | \$213K     | \$173K     | \$285K     | \$203K     | \$319K     |
| Avg Sales Price as a % of Avg List Price | 94%        | 96%        | 92%        | 96%        | 95%        | 100%       | 99%        | 92%        | 97%        | 98%        | 104%       | 98%        | 97%        |