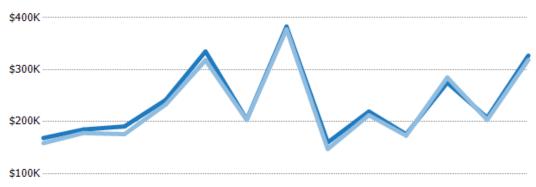

#### **Average Sales Price**

Single Family Residence

The average sales price of the residential properties sold each month.

| Month/<br>Year | Price  | % Chg. |
|----------------|--------|--------|
| Jun '21        | \$319K | 100.8% |
| Jun '20        | \$159K | -38.1% |
| Jun '19        | \$256K | -7.1%  |

| Current Year                   | \$159K | \$178K | \$176K | \$233K  | \$318K | \$203K | \$378K | \$147K | \$213K | \$173K | \$285K | \$203K | \$319K |
|--------------------------------|--------|--------|--------|---------|--------|--------|--------|--------|--------|--------|--------|--------|--------|
| Prior Year                     | \$256K | \$123K | \$101K | \$93.6K | \$152K | \$285K | \$251K | \$111K | \$175K | \$136K | \$137K | \$107K | \$159K |
| Percent Change from Prior Year | -38%   | 45%    | 74%    | 149%    | 109%   | -29%   | 51%    | 32%    | 22%    | 28%    | 108%   | 91%    | 101%   |