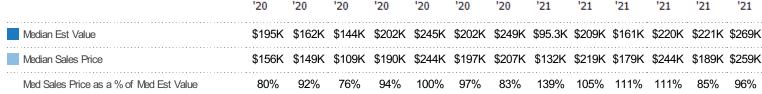

#### Median Sales Price vs Median Est Value

The median sales price as a percent of the median AVM or RVM® valuation estimate for properties sold each month.