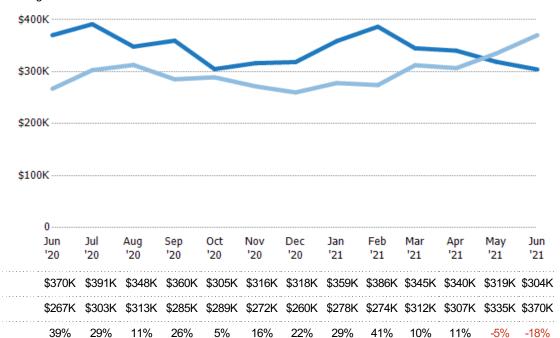

#### **Average Listing Price**

The average listing price of active residential listings at the end of each month.

ZIP: North Springfield, VT 05150, Springfield, VT 05156 Property Type: Condo/Townhouse/Apt., Single Family

| Month/  | Div    | 0/ 01  |
|---------|--------|--------|
| Year    | Price  | % Chg. |
| Jun '21 | \$304K | -17.8% |
| Jun '20 | \$370K | 38.5%  |
| Jun '19 | \$267K | 14.2%  |