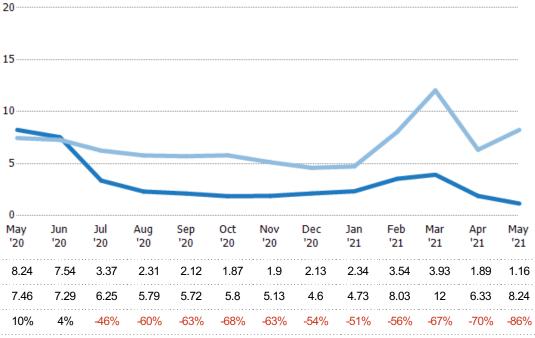

#### Months of Inventory

Percent Change from Prior Year

Current Year

Prior Year

The number of months it would take to exhaust active listings at the current sales rate.

| Filters Used                                                                                                   |  |
|----------------------------------------------------------------------------------------------------------------|--|
| State: VT<br>County: Washington County,<br>Vermont<br>Property Type:<br>Condo/Townhouse/Apt., Single<br>Family |  |

| Month/<br>Year | Months | % Chg. |
|----------------|--------|--------|
| May '21        | 1.16   | -85.9% |
| May '20        | 8.24   | 10.5%  |
| May '19        | 7.46   | 38.6%  |

Percent Change from Prior Year