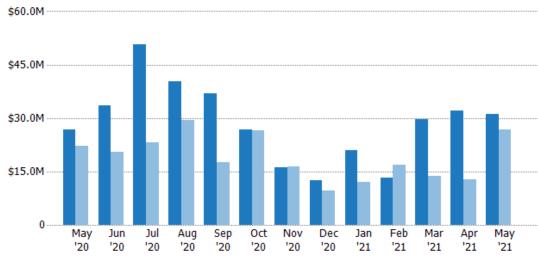

#### **Closed Sales Volume**

Percent Change from Prior Year

Current Year

Prior Year

The sum of the sales price of residential properties sold each month.

| Filters Used                                                                                                   |
|----------------------------------------------------------------------------------------------------------------|
| State: VT<br>County: Washington County,<br>Vermont<br>Property Type:<br>Condo/Townhouse/Apt., Single<br>Family |

|         | 0/ 0    |
|---------|---------|
| Volume  | % Chg.  |
| \$19.2M | 102.7%  |
| \$9.49M | -31.5%  |
| \$13.8M | -20.5%  |
|         | \$9.49M |