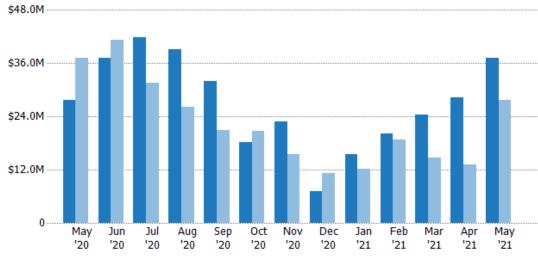

#### **New Listing Volume**

Percent Change from Prior Year

Current Year

Prior Year

The sum of the listing price of residential listings that were added each month.

| Filters Used                                                                                                   |
|----------------------------------------------------------------------------------------------------------------|
| State: VT<br>County: Washington County,<br>Vermont<br>Property Type:<br>Condo/Townhouse/Apt., Single<br>Family |

| Month/<br>Year | Volume  | % Chg. |
|----------------|---------|--------|
| May '21        | \$37.1M | 34.2%  |
| May '20        | \$27.7M | -25.6% |
| May '19        | \$37.2M | 1.4%   |