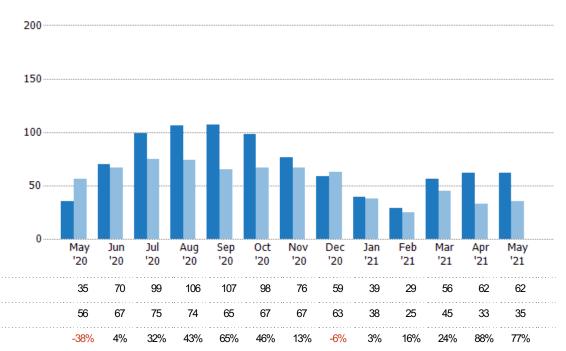

#### **Closed Sales**

The total number of residential properties sold each month.

| Filters Used                                                                                    |
|-------------------------------------------------------------------------------------------------|
| State: VT County: Washington County, Vermont Property Type: Condo/Townhouse/Apt., Single Family |