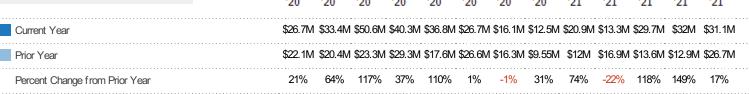

#### **Closed Sales Volume**

Percent Change from Prior Year

Current Year

Prior Year

The sum of the sales price of residential properties sold each month.

| Filters Used                                                                                                   |
|----------------------------------------------------------------------------------------------------------------|
| State: VT<br>County: Washington County,<br>Vermont<br>Property Type:<br>Condo/Townhouse/Apt., Single<br>Family |

|         | 0/ 0    |
|---------|---------|
| Volume  | % Chg.  |
| \$19.2M | 102.7%  |
| \$9.49M | -31.5%  |
| \$13.8M | -20.5%  |
|         | \$9.49M |