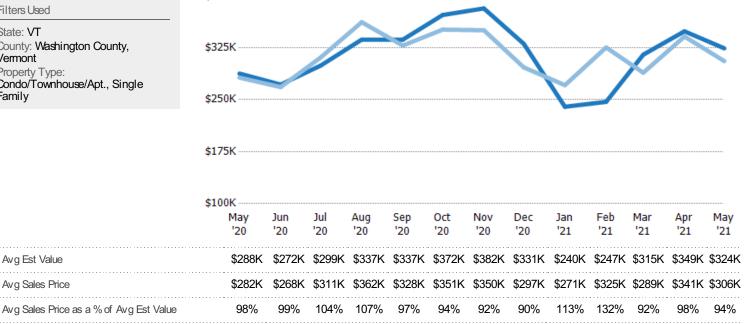

#### Average Sales Price vs Average Est Value

The average sales price as a percentage of the average AVM or RVM® valuation estimate for properties sold each month.

\$400K

Med Sales Price as a % of Med List Price

Avg Est Value

Avg Sales Price

Median Est Value

Median Sales Price

Med Sales Price as a % of Med Est Value