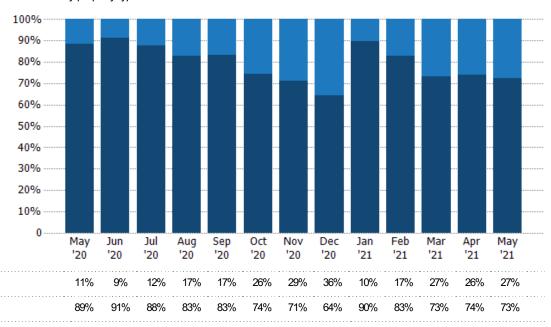

#### Closed Sales by Property Type

The percentage of residential properties sold each month by property type.