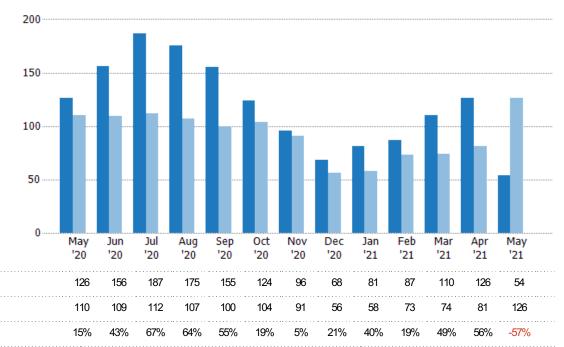

### Active/Pending/Sold Units

The number of residential properties that were Active, Pending and Sold each month.

Filters Used

State: VT
County: Washington County,
Vermont
Property Type:
Condo/Townhouse/Apt., Single
Family

Active

Pending