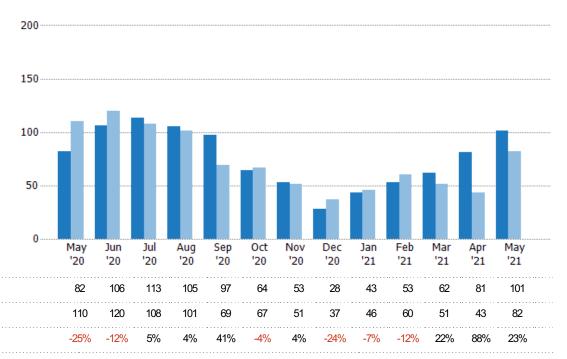

#### **New Listings**

The number of new residential listings that were added each month.