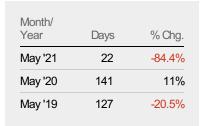

#### Median Days in RPR

The median number of days between when residential properties are first displayed as active listings in RPR and when accepted offers have been noted in RPR.

| Month/<br>Year | Months | % Chg. |
|----------------|--------|--------|
| May '21        | 1.16   | -85.9% |
| May '20        | 8.24   | 10.5%  |
| May '19        | 7.46   | 38.6%  |

Percent Change from Prior Year