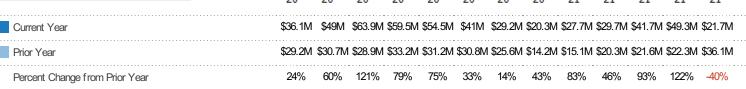

#### **Closed Sales Volume**

Percent Change from Prior Year

Current Year

Prior Year

The sum of the sales price of residential properties sold each month.

| Filters Used                                                                                                   |
|----------------------------------------------------------------------------------------------------------------|
| State: VT<br>County: Washington County,<br>Vermont<br>Property Type:<br>Condo/Townhouse/Apt., Single<br>Family |

|         | 0/ 0    |
|---------|---------|
| Volume  | % Chg.  |
| \$19.2M | 102.7%  |
| \$9.49M | -31.5%  |
| \$13.8M | -20.5%  |
|         | \$9.49M |