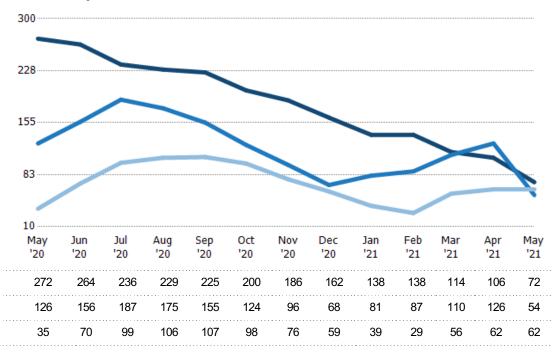

### Active/Pending/Sold Units

The number of residential properties that were Active, Pending and Sold each month.

Filters Used

State: VT
County: Washington County,
Vermont
Property Type:
Condo/Townhouse/Apt., Single
Family

Active

Pending