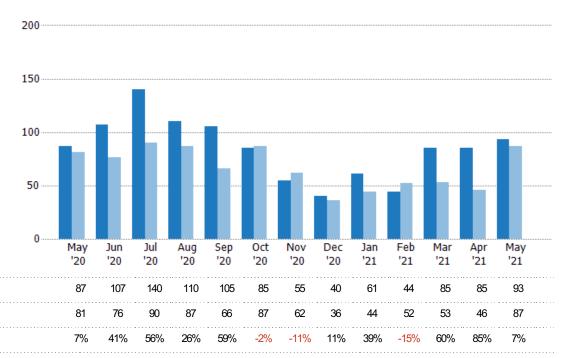

#### **Closed Sales**

The total number of residential properties sold each month.

| Filters Used                                                                                    |
|-------------------------------------------------------------------------------------------------|
| State: VT County: Washington County, Vermont Property Type: Condo/Townhouse/Apt., Single Family |