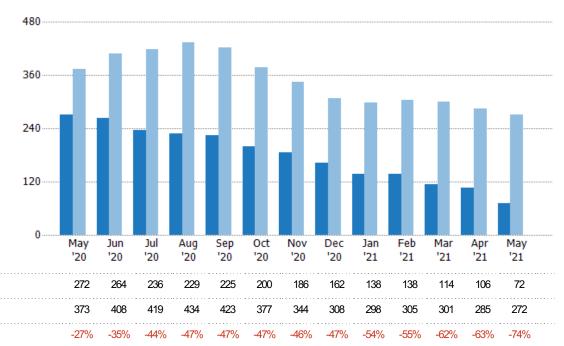

### Active/Pending/Sold Units

The number of residential properties that were Active, Pending and Sold each month.

Filters Used

State: VT
County: Washington County,
Vermont
Property Type:
Condo/Townhouse/Apt., Single
Family

Active

Pending