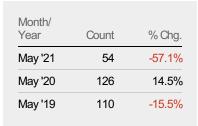

#### **Pending Sales**

The number of residential properties with accepted offers that were available at the end each month.

#### Pending Sales Volume

Percent Change from Prior Year

Current Year

Prior Year

The sum of the sales price of residential properties with accepted offers that were available at the end of each month.

| Filters Used                                                                                                   |  |
|----------------------------------------------------------------------------------------------------------------|--|
| State: VT<br>County: Washington County,<br>Vermont<br>Property Type:<br>Condo/Townhouse/Apt., Single<br>Family |  |

| Month/<br>Year | Volume  | % Chg. |
|----------------|---------|--------|
| May '21        | \$21.7M | -39.7% |
| May '20        | \$36.1M | 23.6%  |
| May '19        | \$29.2M | -18.9% |