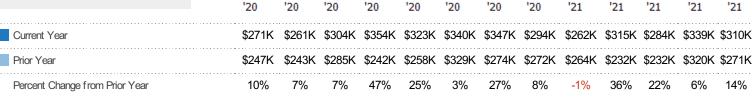

#### **Average Sales Price**

Single Family Residence

Condo/Townhouse

The average sales price of the residential properties sold each month.

\$100K

State: VT
County: Washington County,
Vermont
Property Type:
Condo/Townhouse/Apt., Single
Family

| Month/<br>Year | Price  | 9/ Cha          |
|----------------|--------|-----------------|
| May '21        | \$310K | % Chg.<br>14,4% |
| May '20        | \$271K | 9.7%            |
| May '19        | \$247K | -1.1%           |