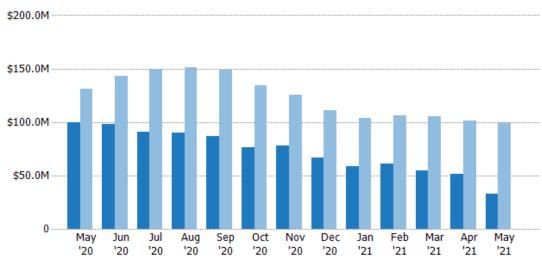

#### **Active Listing Volume**

Percent Change from Prior Year

Current Year

Prior Year

The sum of the listing price of active residential listings at the end of each month.

State: VT
County: Washington County,
Vermont
Property Type:
Condo/Townhouse/Apt., Single
Family

| Month/  |         |        |
|---------|---------|--------|
| Year    | Volume  | % Chg. |
| May '21 | \$32.5M | -67.3% |
| May '20 | \$99.4M | -24.2% |
| May '19 | \$131M  | 1.1%   |
|         |         |        |