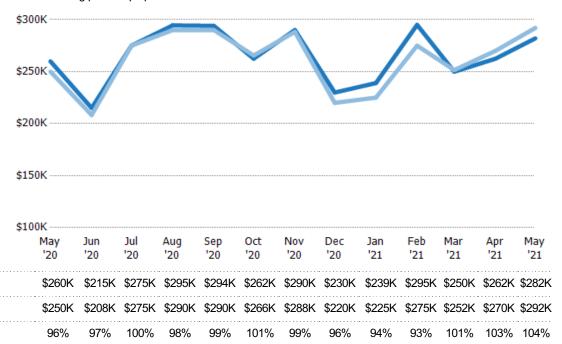

#### Median Sales Price

The median sales price of the residential properties sold each month.

| Filters Used                                                                                    |
|-------------------------------------------------------------------------------------------------|
| State: VT County: Washington County, Vermont Property Type: Condo/Townhouse/Apt., Single Family |