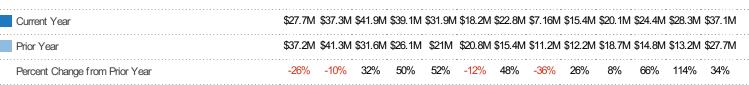

#### **New Listing Volume**

Percent Change from Prior Year

Current Year

Prior Year

The sum of the listing price of residential listings that were added each month.

| Filters Used                                                                                                   |
|----------------------------------------------------------------------------------------------------------------|
| State: VT<br>County: Washington County,<br>Vermont<br>Property Type:<br>Condo/Townhouse/Apt., Single<br>Family |

| Month/<br>Year | Volume  | % Chg. |
|----------------|---------|--------|
| May '21        | \$37.1M | 34.2%  |
| May '20        | \$27.7M | -25.6% |
| May '19        | \$37.2M | 1.4%   |