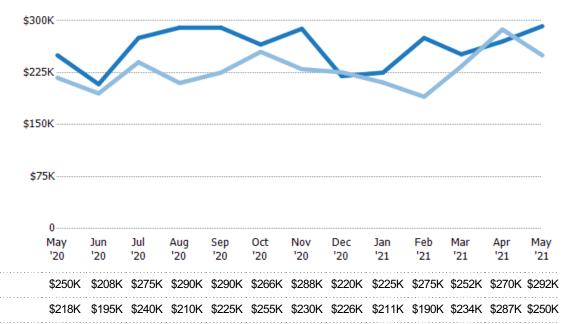

#### Median Sales Price

The median sales price of the residential properties sold each month.

| Filters Used                                                                                    |
|-------------------------------------------------------------------------------------------------|
| State: VT County: Washington County, Vermont Property Type: Condo/Townhouse/Apt., Single Family |

| Month/<br>Year | Price  | % Chg. |
|----------------|--------|--------|
| May '21        | \$330K | 11.9%  |
| May '20        | \$295K | 5.7%   |
| May '19        | \$279K | -9.3%  |

Percent Change from Prior Year

| 200K                 |            |                      |                      |                      |                      |                      |                      |                      |                      |                      |                      |                     |
|----------------------|------------|----------------------|----------------------|----------------------|----------------------|----------------------|----------------------|----------------------|----------------------|----------------------|----------------------|---------------------|
|                      |            |                      |                      |                      |                      |                      |                      |                      |                      |                      |                      |                     |
|                      |            |                      |                      |                      |                      |                      |                      |                      |                      |                      |                      |                     |
| 100K                 |            |                      |                      |                      |                      |                      |                      |                      |                      |                      |                      |                     |
|                      |            |                      |                      |                      |                      |                      |                      |                      |                      |                      |                      |                     |
| •                    | _          |                      |                      |                      |                      |                      |                      |                      |                      |                      |                      |                     |
| 0<br>May<br>'20      | Jun<br>'20 | Jul<br>'20           | Διια                 |                      | Oct                  | Nov<br>'20           | Dec                  |                      | Feb<br>'21           | Mar<br>'21           | Apr<br>'21           | May                 |
| May                  | Jun<br>'20 | Jul<br>'20           | Διια                 | Sep<br>'20           | Oct<br>'20           | Nov<br>'20           | Dec<br>'20           | Jan<br>'21           | Feb<br>'21           | Mar<br>'21           | Apr<br>'21           | May<br>'21          |
| May<br>'20<br>\$295K | Jun<br>'20 | Jul<br>'20<br>\$295K | Aug<br>'20<br>\$295K | Sep<br>'20<br>\$279K | Oct<br>'20<br>\$295K | Nov<br>'20<br>\$300K | Dec<br>'20<br>\$269K | Jan<br>'21<br>\$264K | Feb<br>'21<br>\$293K | Mar<br>'21<br>\$281K | Apr<br>'21<br>\$372K | May<br>'21<br>\$330 |