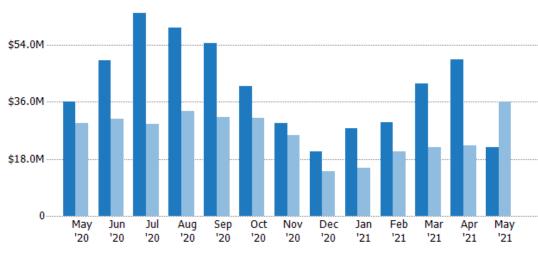

#### New Pending Sales Volume

Percent Change from Prior Year

The sum of the sales price of residential properties with accepted offers that were added each month.

| Filters Used                                                                                                   |
|----------------------------------------------------------------------------------------------------------------|
| State: VT<br>County: Washington County,<br>Vermont<br>Property Type:<br>Condo/Townhouse/Apt., Single<br>Family |

| Month/<br>Year | Volume  | % Chg. |
|----------------|---------|--------|
| May '21        | \$31.1M | 16.6%  |
| May '20        | \$26.7M | 20.6%  |
| May '19        | \$22.1M | -30.4% |