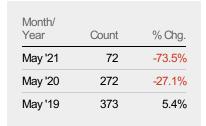

#### **Active Listings**

The number of active residential listings at the end of each month.

| Filters Used                                                                                   |
|------------------------------------------------------------------------------------------------|
| State: VT County: Washington County, Vemont Property Type: Condo/Townhouse/Apt., Single Family |

| Month/  |         |        |
|---------|---------|--------|
| Year    | Volume  | % Chg. |
| May '21 | \$32.5M | -67.3% |
| May '20 | \$99.4M | -24.2% |
| May '19 | \$131M  | 1.1%   |
|         |         |        |