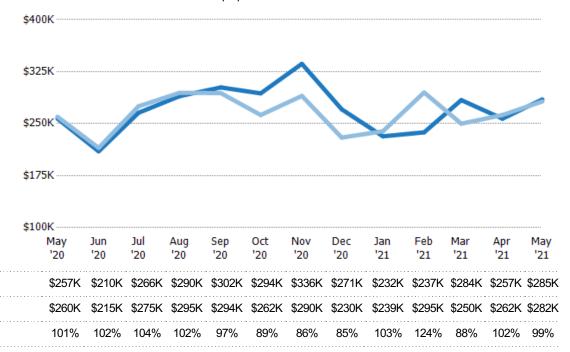

#### Average Sales Price vs Average Listing Price

The average sales price as a percentage of the average listing price for properties sold each month.

15%

7%

15%

38%

29%

State: VT
County: Washington County,
Vermont
Property Type:
Condo/Townhouse/Apt., Single
Family

Avg Sales Price as a % of Avg List Price

Avg List Price

Avg Sales Price

Median List Price

Median Sales Price