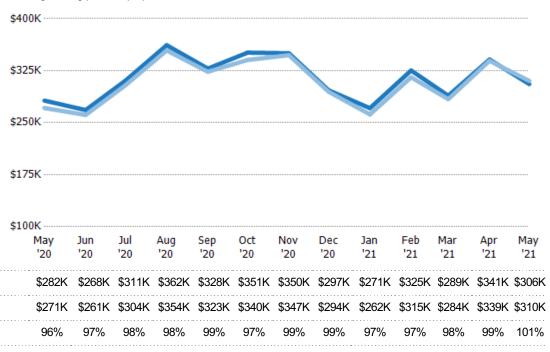

#### **Average Sales Price**

Single Family Residence

Condo/Townhouse

The average sales price of the residential properties sold each month.

\$100K

State: VT
County: Washington County,
Vermont
Property Type:
Condo/Townhouse/Apt., Single
Family

| Month/<br>Year | Price  | 9/ Cha          |
|----------------|--------|-----------------|
| May '21        | \$310K | % Chg.<br>14,4% |
| May '20        | \$271K | 9.7%            |
| May '19        | \$247K | -1.1%           |