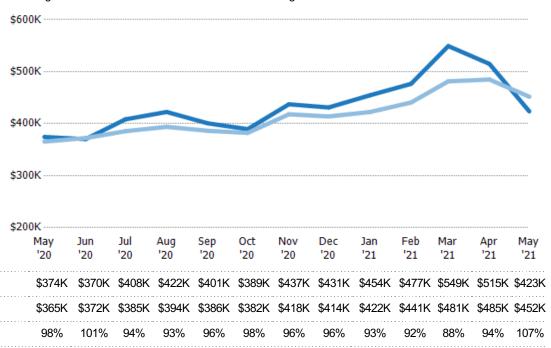

#### Average Listing Price vs Average Est Value

The average listing price as a percentage of the average AVM or RVM® valuation estimate for active listings each month.