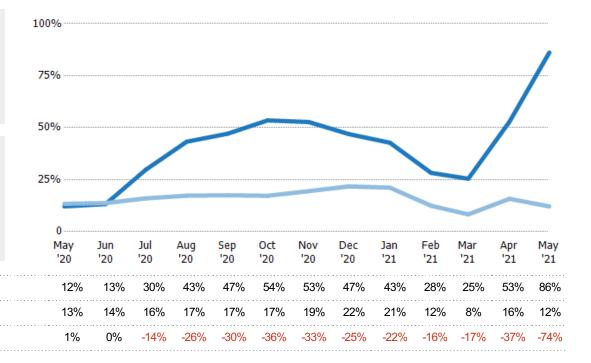

#### **Absorption Rate**

The percentage of inventory sold per month.

| Filters Used                                                                                    |
|-------------------------------------------------------------------------------------------------|
| State: VT County: Washington County, Vermont Property Type: Condo/Townhouse/Apt., Single Family |

| Month/<br>Year | Rate | Chg.   |
|----------------|------|--------|
| May '21        | 86%  | -74%   |
| May '20        | 12%  | 1.3%   |
| May '19        | 13%  | -27.9% |

Current Year

Change from Prior Year