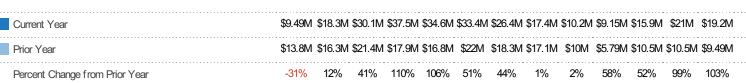

#### **Closed Sales Volume**

Percent Change from Prior Year

Current Year

Prior Year

The sum of the sales price of residential properties sold each month.

| Filters Used                                                                                                   |
|----------------------------------------------------------------------------------------------------------------|
| State: VT<br>County: Washington County,<br>Vermont<br>Property Type:<br>Condo/Townhouse/Apt., Single<br>Family |

|         | 0/ 0    |
|---------|---------|
| Volume  | % Chg.  |
| \$19.2M | 102.7%  |
| \$9.49M | -31.5%  |
| \$13.8M | -20.5%  |
|         | \$9.49M |