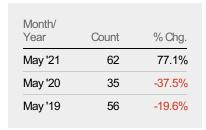

#### **Closed Sales**

The total number of residential properties sold each month.

| Filters Used                                                                                    |
|-------------------------------------------------------------------------------------------------|
| State: VT County: Washington County, Vermont Property Type: Condo/Townhouse/Apt., Single Family |

| Month/<br>Year | Price  | 9/ Cha          |
|----------------|--------|-----------------|
| May '21        | \$310K | % Chg.<br>14,4% |
| May '20        | \$271K | 9.7%            |
| May '19        | \$247K | -1.1%           |