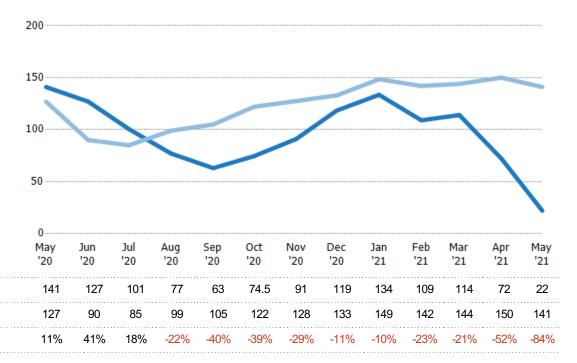

#### Median Days in RPR

The median number of days between when residential properties are first displayed as active listings in RPR and when accepted offers have been noted in RPR.