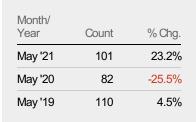

#### **New Listings**

The number of new residential listings that were added each month.

| Month/<br>Year | Volume  | % Chg. |
|----------------|---------|--------|
| May '21        | \$37.1M | 34.2%  |
| May '20        | \$27.7M | -25.6% |
| May '19        | \$37.2M | 1.4%   |