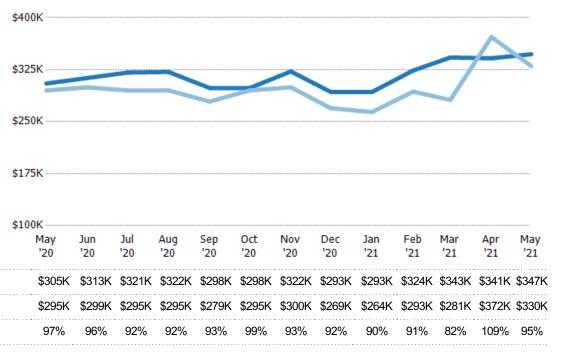

#### Average Sales Price vs Average Listing Price

The average sales price as a percentage of the average listing price for properties sold each month.

15%

7%

15%

38%

29%

State: VT
County: Washington County,
Vermont
Property Type:
Condo/Townhouse/Apt., Single
Family

Avg Sales Price as a % of Avg List Price

Avg List Price

Avg Sales Price

Median List Price

Median Sales Price