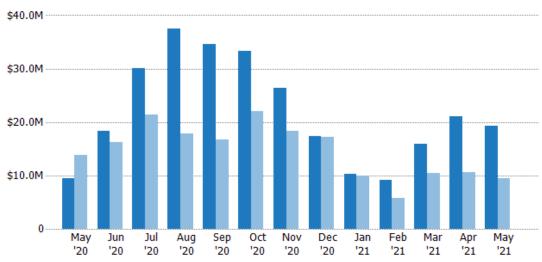

#### **Closed Sales Volume**

Percent Change from Prior Year

Current Year

Prior Year

The sum of the sales price of residential properties sold each month.

| Filters Used                                                                                                   |
|----------------------------------------------------------------------------------------------------------------|
| State: VT<br>County: Washington County,<br>Vermont<br>Property Type:<br>Condo/Townhouse/Apt., Single<br>Family |

|         | 0/ 0    |
|---------|---------|
| Volume  | % Chg.  |
| \$19.2M | 102.7%  |
| \$9.49M | -31.5%  |
| \$13.8M | -20.5%  |
|         | \$9.49M |