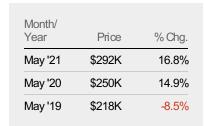

#### Median Sales Price

The median sales price of the residential properties sold each month.

| Filters Used                                                                                    |
|-------------------------------------------------------------------------------------------------|
| State: VT County: Washington County, Vermont Property Type: Condo/Townhouse/Apt., Single Family |

| Month/<br>Year | Price  | % Chg. |
|----------------|--------|--------|
| May '21        | \$330K | 11.9%  |
| May '20        | \$295K | 5.7%   |
| May '19        | \$279K | -9.3%  |

Percent Change from Prior Year