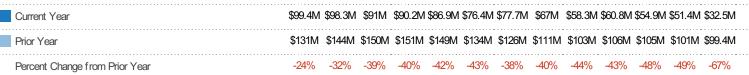

#### **Active Listing Volume**

Percent Change from Prior Year

Current Year

Prior Year

The sum of the listing price of active residential listings at the end of each month.

State: VT
County: Washington County,
Vermont
Property Type:
Condo/Townhouse/Apt., Single
Family

| Month/  |         |        |
|---------|---------|--------|
| Year    | Volume  | % Chg. |
| May '21 | \$32.5M | -67.3% |
| May '20 | \$99.4M | -24.2% |
| May '19 | \$131M  | 1.1%   |
|         |         |        |