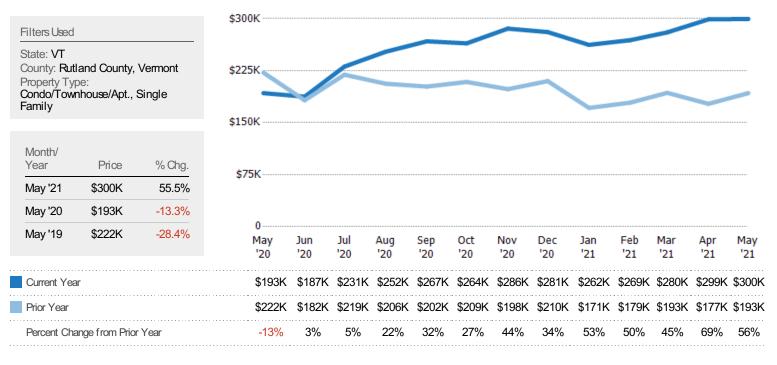

# Average Sales Price

The average sales price of the residential properties sold each month.

仓