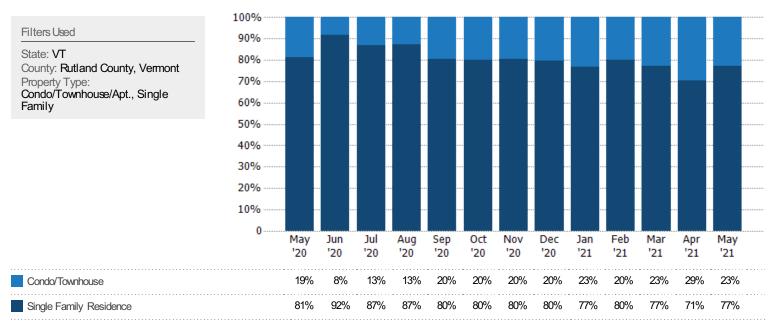

# Closed Sales by Property Type

The percentage of residential properties sold each month by property type.