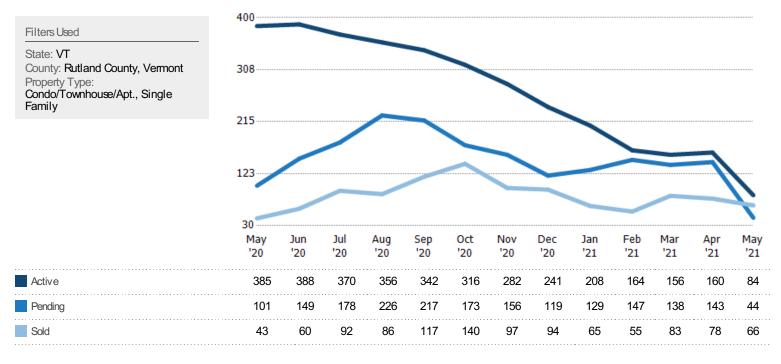

# Active/Pending/Sold Units

The number of residential properties that were Active, Pending and Sold each month.