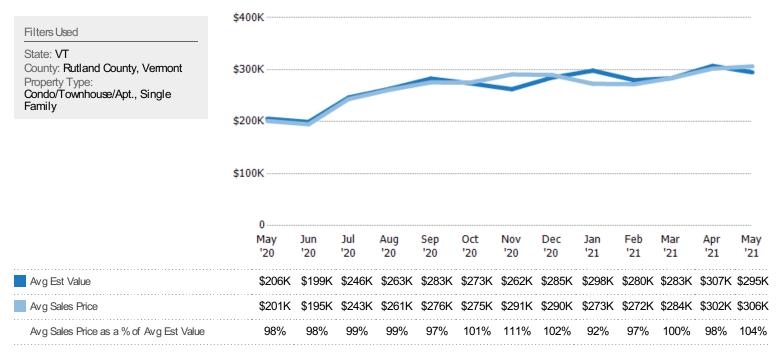

### Average Sales Price vs Average Est Value

The average sales price as a percentage of the average AVM or RVM® valuation estimate for properties sold each month.