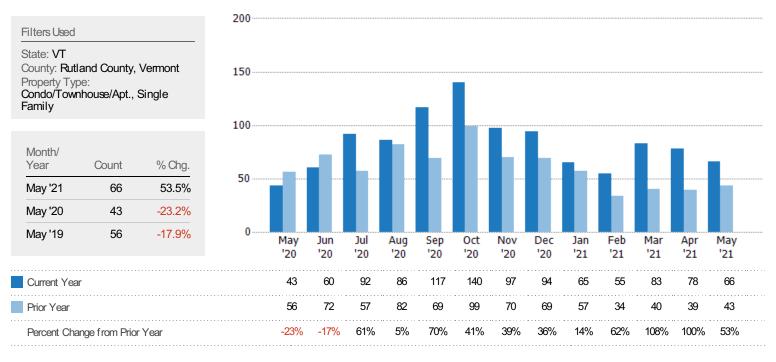

sales rate.







### Absorption Rate

The percentage of inventory sold per month.



# Active/Pending/Sold Units

The number of residential properties that were Active, Pending and Sold each month.







# New Pending Sales

The number of residential properties with accepted offers that were added each month.



# New Pending Sales Volume

The sum of the sales price of residential properties with accepted offers that were added each month.





# Pending Sales

The number of residential properties with accepted offers that were available at the end each month.



# Pending Sales Volume

The sum of the sales price of residential properties with accepted offers that were available at the end of each month.





# Closed Sales

The total number of residential properties sold each month.



# **Closed Sales Volume**

The sum of the sales price of residential properties sold each month.





# Closed Sales by Property Type

The percentage of residential properties sold each month by property type.



# Average Sales Price

The average sales price of the residential properties sold each month.



仓



### Median Sales Price

The median sales price of the residential properties sold each month.



### Average Sales Price vs Average Listing Price

The average sales price as a percentage of the average listing price for properties sold each month.







### Median Sales Price vs Median Listing Price

The median sales price as a percentage of the median listing price for properties sold each month.



### Average Sales Price vs Average Est Value

The average sales price as a per