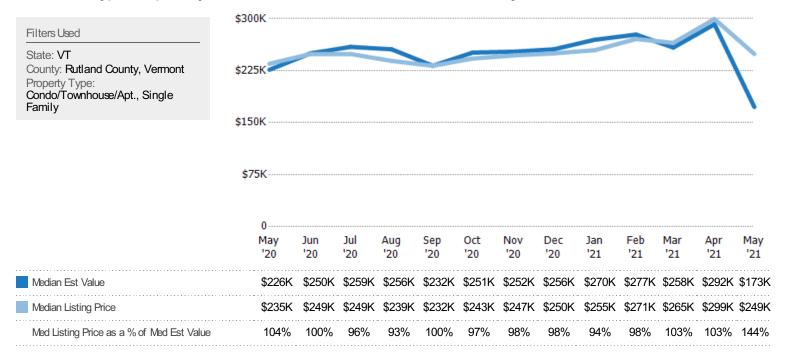

### Median Listing Price vs Median Est Value

The median listing price as a percentage of the median AVM or RVM® valuation estimate for active listings each month.