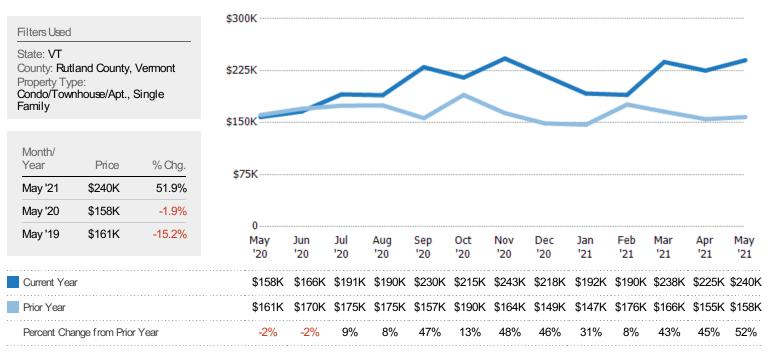

### Median Sales Price

The median sales price of the residential properties sold each month.