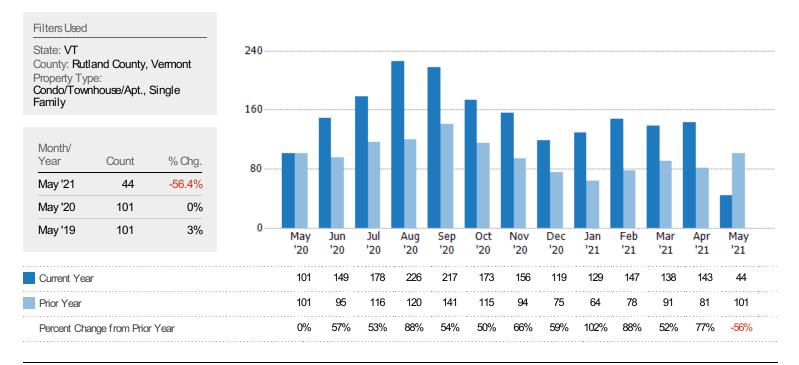

# Pending Sales

The number of residential properties with accepted offers that were available at the end each month.