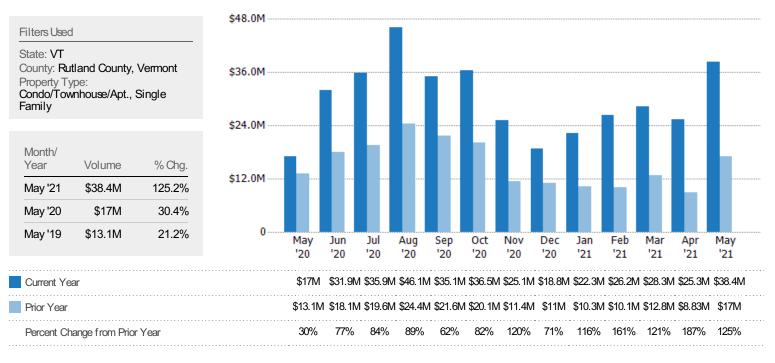

# New Pending Sales Volume

The sum of the sales price of residential properties with accepted offers that were added each month.