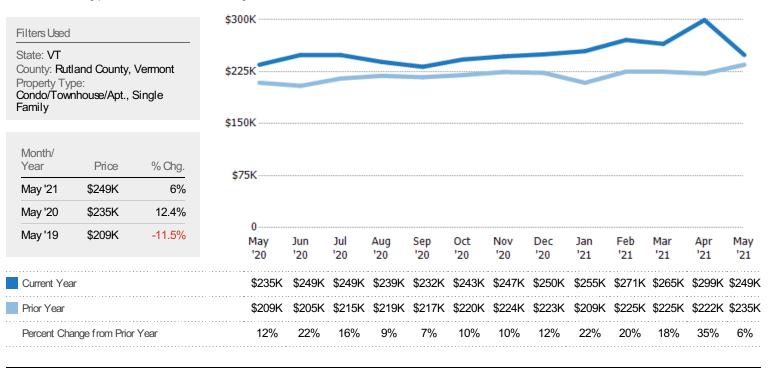

### Median Listing Price

The median listing price of active residential listings at the end of each month.