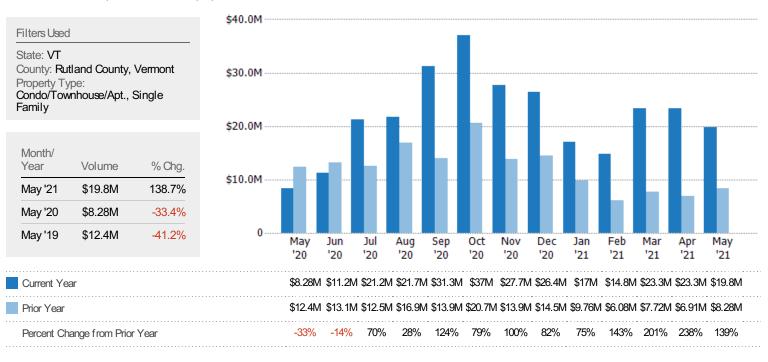

# **Closed Sales Volume**

The sum of the sales price of residential properties sold each month.