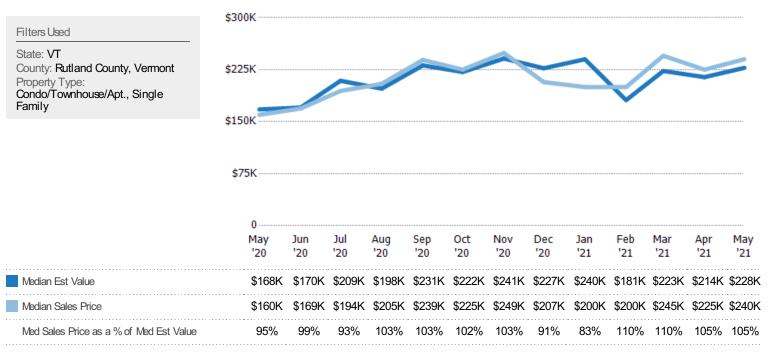

### Median Sales Price vs Median Est Value

The median sales price as a percent of the median AVM or RVM® valuation estimate for properties sold each month.