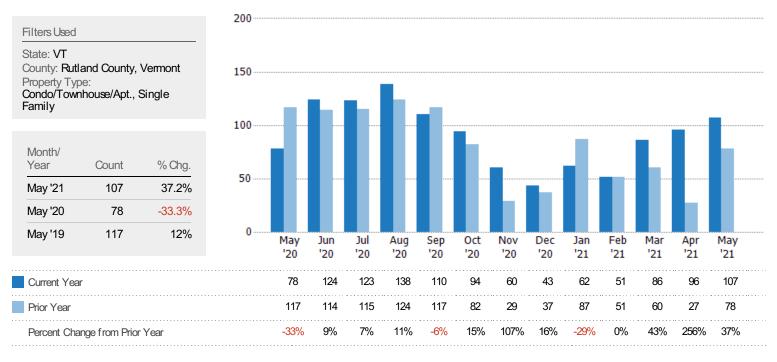

# New Listings

The number of new residential listings that were added each month.