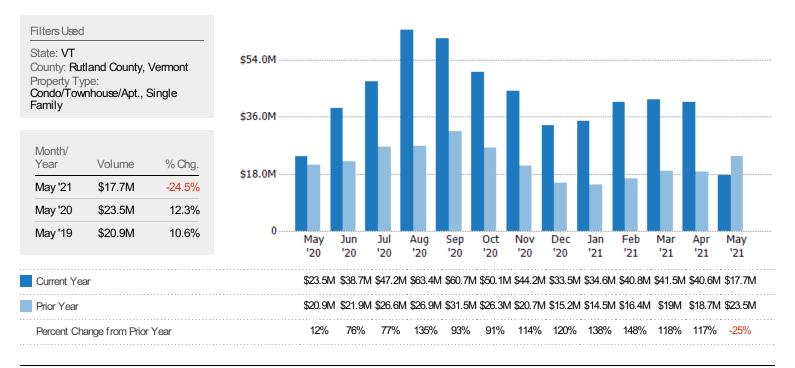

# Pending Sales Volume

The sum of the sales price of residential properties with accepted offers that were available at the end of each month.