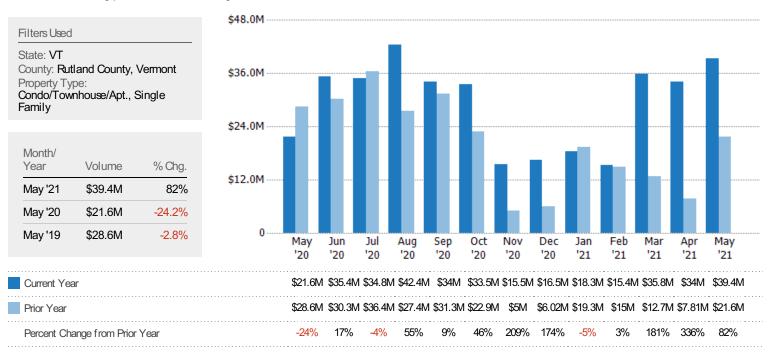

# New Listing Volume

The sum of the listing price of residential listings that were added each month.