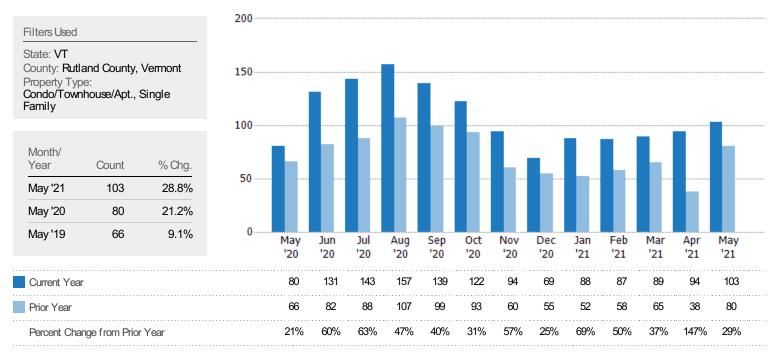

ctive listings each month.



### Median Listing Price vs Median Est Value

The median listing price as a percentage of the median AVM or RVM® valuation estimate for active listings each month.







### Median Days in RPR

The median number of days between when residential properties are first displayed as active listings in RPR and when accepted offers have been noted in RPR.



# Months of Inventory

The number of months it would take to exhaust active listings at the current sales rate.







### Absorption Rate

The percentage of inventory sold per month.



# Active/Pending/Sold Units

The number of residential properties that were Active, Pending and Sold each month.







# New Pending Sales

The number of residential properties with accepted offers that were added each month.



# New Pending Sales Volume

The sum of the sales price of residential properties with accepted offers that were added each month.





# Pending Sales

The number of residential properties with accepted offers that were available at the end each month.



# Pending Sales Volume

The sum of the sales price of residential properties with accepted offers that were available at the end of each month.





# Closed Sales

The total number of residential properties sold each month.



# **Closed Sales Volume**

The sum of the sales price of residential properties sold each month.





# Closed Sales by Property Type

The percentage of residential properties sold each month by property type.



# Average Sales Price

The average sales price of the residential properties sold each month.



仓