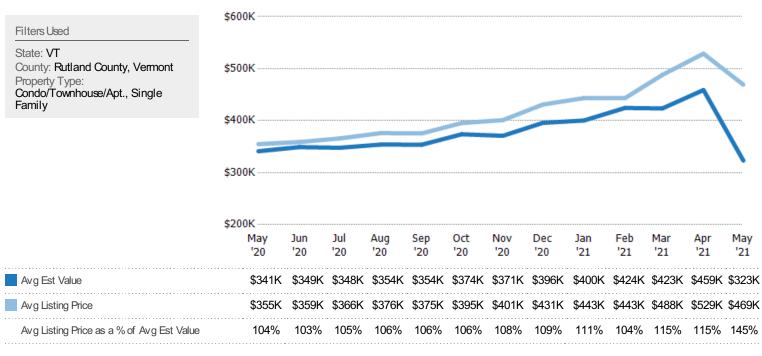

### Average Listing Price vs Average Est Value

The average listing price as a percentage of the average AVM or RVM® valuation estimate for active listings each month.