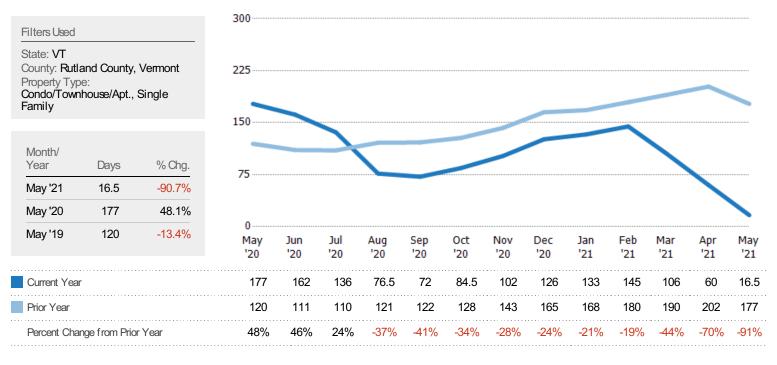

### Median Days in RPR

The median number of days between when residential properties are first displayed as active listings in RPR and when accepted offers have been noted in RPR.