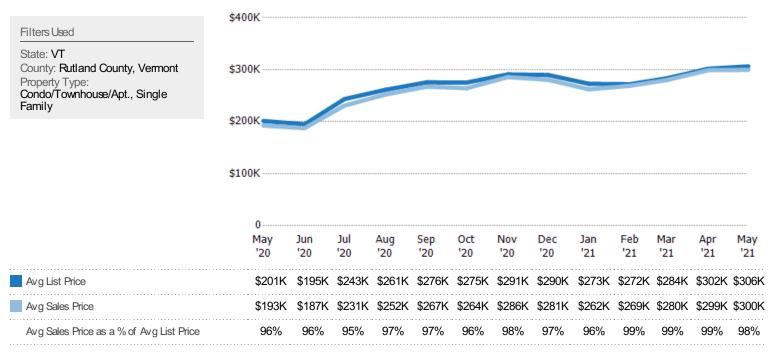

### Average Sales Price vs Average Listing Price

The average sales price as a percentage of the average listing price for properties sold each month.