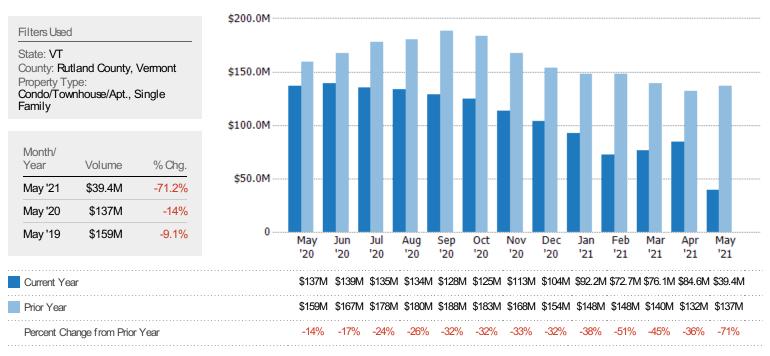

### Active Listing Volume

The sum of the listing price of active residential listings at the end of each month.