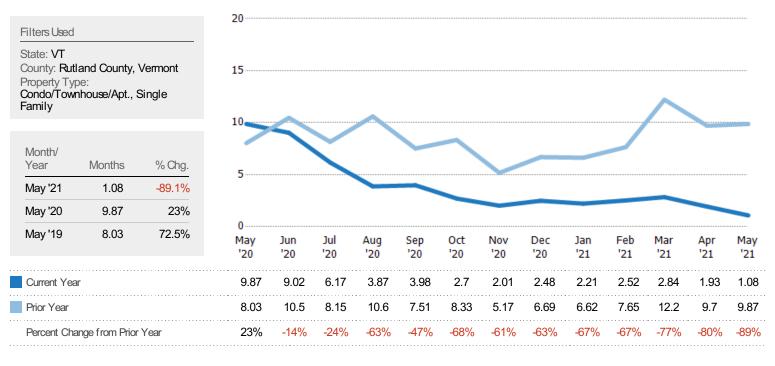

# Months of Inventory

The number of months it would take to exhaust active listings at the current sales rate.