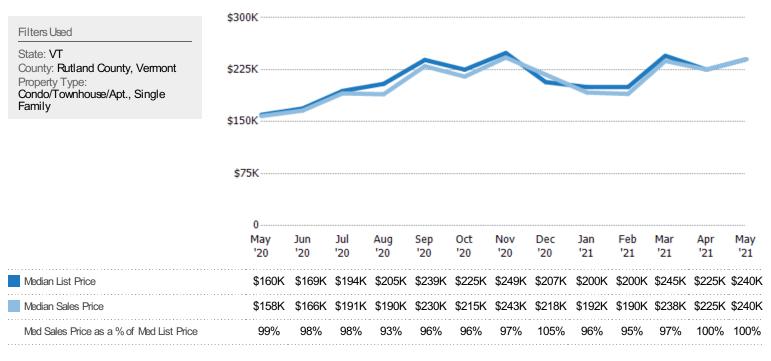

### Median Sales Price vs Median Listing Price

The median sales price as a percentage of the median listing price for properties sold each month.