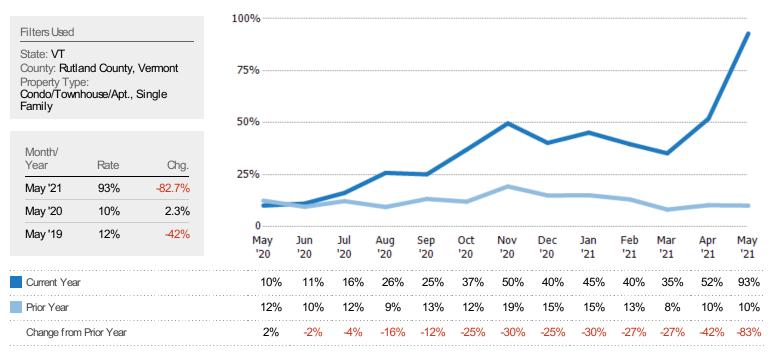

The median listing price of active residential listings at the end of each month.







### Average Listing Price vs Average Est Value

The average listing price as a percentage of the average AVM or RVM® valuation estimate for active listings each month.



### Median Listing Price vs Median Est Value

The median listing price as a percentage of the median AVM or RVM® valuation estimate for active listings each month.







### Median Days in RPR

The median number of days between when residential properties are first displayed as active listings in RPR and when accepted offers have been noted in RPR.



# Months of Inventory

The number of months it would take to exhaust active listings at the current sales rate.







### Absorption Rate

The percentage of inventory sold per month.



# Active/Pending/Sold Units

The number of residential properties that were Active, Pending and Sold each month.







# New Pending Sales

The number of residential properties with accepted offers that were added each month.



# New Pending Sales Volume

The sum of the sales price of residential properties with accepted offers that were added each month.





# Pending Sales

The number of residential properties with accepted offers that were available at the end each month.



# Pending Sales Volume

The sum of the sales price of residential properties with accepted offers that were available at the end of each month.





# Closed Sales

The total number of residential properties sold each month.



# **Closed Sales Volume**

The sum of the sales price of residential properties sold