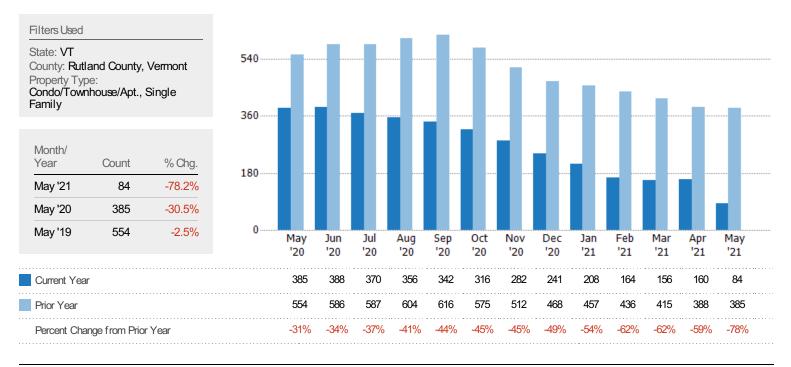

### Active Listings

The number of active residential listings at the end of each month.