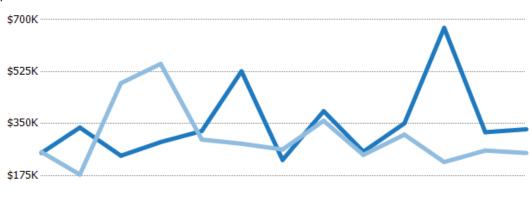

### **Average Sales Price**

Single Family Residence

Condo/Townhouse

The average sales price of the residential properties sold each month.

ZIP: Vergennes, VT 05491
Property Type:
Condo/Townhouse/Apt., Single
Family

| Month/<br>Year | Price  | % Chg. |
|----------------|--------|--------|
| Feb '21        | \$331K | 31.7%  |
| Feb '20        | \$251K | -1.3%  |
| Feb '19        | \$255K | -13.8% |

|                                | '20    | '20    | '20    | '20    | '20    | '20    | '20    | '20    | '20    | '20    | '20    | '21    | '21    |  |
|--------------------------------|--------|--------|--------|--------|--------|--------|--------|--------|--------|--------|--------|--------|--------|--|
| Current Year                   | \$251K | \$337K | \$242K | \$288K | \$325K | \$526K | \$228K | \$392K | \$256K | \$351K | \$672K | \$321K | \$331K |  |
| Prior Year                     | \$255K | \$179K | \$486K | \$551K | \$296K | \$283K | \$263K | \$360K | \$245K | \$313K | \$221K | \$260K | \$251K |  |
| Percent Change from Prior Year | -1%    | 89%    | -50%   | -48%   | 10%    | 86%    | -13%   | 9%     | 4%     | 12%    | 205%   | 24%    | 32%    |  |