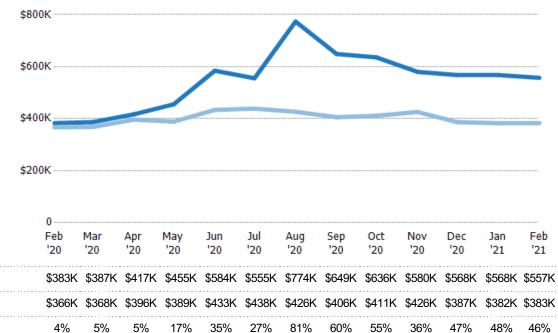

### **Average Listing Price**

The average listing price of active residential listings at the end of each month.

#### Median Listing Price vs Median Est Value

The median listing price as a percentage of the median AVM or RVM® valuation estimate for active listings each month.

ZIP: Vergennes, VT 05491
Property Type:
Condo/Townhouse/Apt., Single
Family

Avg Listing Price as a % of Avg Est Value

Median Est Value

Median Listing Price

Med Listing Price as a % of Med Est Value