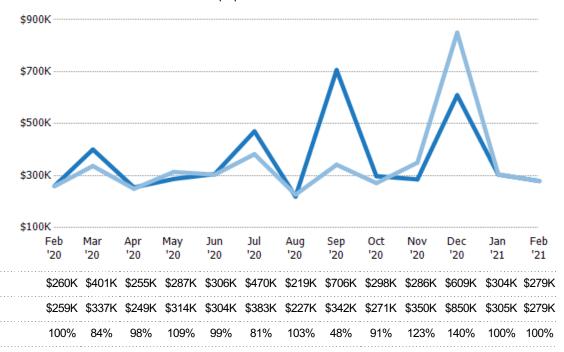

#### **Closed Sales Volume**

Percent Change from Prior Year

Current Year

Prior Year

The sum of the sales price of residential properties sold each month.

ZIP: Vergennes, VT 05491
Property Type:
Condo/Townhouse/Apt., Single
Family

| Month/<br>Year | Volume | % Chg. |
|----------------|--------|--------|
| Feb '21        | \$993K | 31.7%  |
| Feb '20        | \$754K | 48.1%  |
| Feb '19        | \$509K | 115.5% |

 Current Year
 \$754K
 \$674K
 \$484K
 \$576K
 \$1.95M
 \$3.68M
 \$911K
 \$2.35M
 \$2.05M
 \$1.76M
 \$2.02M
 \$1.93M
 \$993K

 Prior Year
 \$509K
 \$536K
 \$1.94M
 \$2.21M
 \$2.37M
 \$3.39M
 \$1.84M
 \$2.16M
 \$490K
 \$2.5M
 \$1.32M
 \$2.08M
 \$754K

 Percent Change from Prior Year
 48%
 26%
 -75%
 -74%
 -18%
 9%
 -51%
 9%
 318%
 -30%
 52%
 -7%
 32%