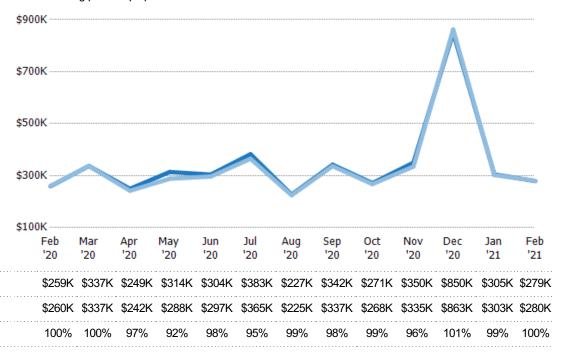

#### **Median Sales Price**

The median sales price of the residential properties sold each month.

| Month/<br>Year | Price  | % Chg. |
|----------------|--------|--------|
| Feb '21        | \$280K | 7.7%   |
| Feb '20        | \$260K | 2.1%   |
| Feb '19        | \$255K | -25.3% |

| Current Year                   | \$260K | \$337K | \$242K | \$288K | \$297K | \$365K | \$225K | \$337K | \$268K | \$335K | \$863K | \$303K | \$280K |
|--------------------------------|--------|--------|--------|--------|--------|--------|--------|--------|--------|--------|--------|--------|--------|
| Prior Year                     | \$255K | \$130K | \$458K | \$523K | \$241K | \$238K | \$210K | \$221K | \$245K | \$246K | \$195K | \$283K | \$260K |
| Percent Change from Prior Year | 2%     | 159%   | -47%   | -45%   | 23%    | 54%    | 7%     | 53%    | 9%     | 36%    | 342%   | 7%     | 8%     |