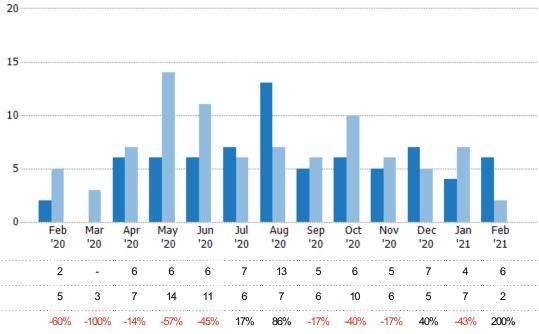

#### **New Pending Sales**

The number of residential properties with accepted offers that were added each month.

### New Pending Sales Volume

Percent Change from Prior Year

The sum of the sales price of residential properties with accepted offers that were added each month.

<u>-44% -100% -44% -49% -49% 57% 97% 37% -19% 10% 118% -40% 417%</u>