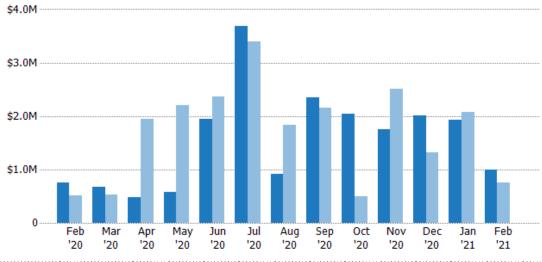

### **Active Listing Volume**

Percent Change from Prior Year

Current Year

Prior Year

The sum of the listing price of active residential listings at the end of each month.

ZIP: Vergennes, VT 05491
Property Type:
Condo/Townhouse/Apt., Single
Family

| Month/<br>Year | Volume  | % Chg. |
|----------------|---------|--------|
| Feb '21        | \$7.8M  | -24.5% |
| Feb '20        | \$10.3M | -35.9% |
| Feb '19        | \$16.1M | 12.2%  |

 Current Year
 \$10.3M \$10.8M \$10.8M \$10.5M \$12.9M \$11.7M \$7.74M \$10.4M \$12.1M \$11.6M \$8.51M \$8.51M \$7.8M

 Prior Year
 \$16.1M \$17.3M \$21M \$20.6M \$20.4M \$19.7M \$19.6M \$19.1M \$17.7M \$15.3M \$11.2M \$10.3M \$10.3M

 Percent Change from Prior Year
 -36% -37% -52% -49% -37% -41% -61% -46% -32% -24% -24% -18% -25%