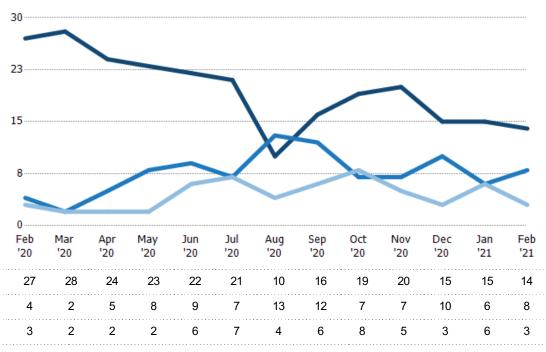

#### **Active Listings**

The number of active residential listings at the end of each month.

| Month/<br>Year | Count | % Chg. |
|----------------|-------|--------|
| Feb '21        | 14    | -48.1% |
| Feb '20        | 27    | -38.6% |
| Feb '19        | 44    | -25%   |

| Month/<br>Year | Volume  | % Chg. |
|----------------|---------|--------|
| Feb '21        | \$7.8M  | -24.5% |
| Feb '20        | \$10.3M | -35.9% |
| Feb '19        | \$16.1M | 12.2%  |

 Current Year
 \$10.3M \$10.8M \$10.8M \$10.5M \$12.9M \$11.7M \$7.74M \$10.4M \$12.1M \$11.6M \$8.51M \$8.51M \$7.8M

 Prior Year
 \$16.1M \$17.3M \$21M \$20.6M \$20.4M \$19.7M \$19.6M \$19.1M \$17.7M \$15.3M \$11.2M \$10.3M \$10.3M

 Percent Change from Prior Year
 -36% -37% -52% -49% -37% -41% -61% -46% -32% -24% -24% -18% -25%