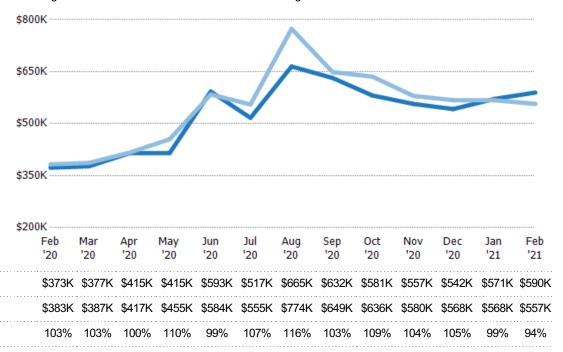

### Average Sales Price vs Average Listing Price

The average sales price as a percentage of the average listing price for properties sold each month.

Filters Used

ZIP: Vergennes, VT 05491

Property Type:
Condo/Townhouse/Apt., Single
Family

Avg List Price

Avg Sales Price

Avg Sales Price as a % of Avg List Price

Median List Price

Median Sales Price

| Month/<br>Year | Price  | % Chg. |
|----------------|--------|--------|
| Feb '21        | \$331K | 31.7%  |
| Feb '20        | \$251K | -1.3%  |
| Feb '19        | \$255K | -13.8% |

|                                | '20    | '20    | '20    | '20    | '20    | '20    | '20    | '20    | '20    | '20    | '20    | '21    | '21    |  |
|--------------------------------|--------|--------|--------|--------|--------|--------|--------|--------|--------|--------|--------|--------|--------|--|
| Current Year                   | \$251K | \$337K | \$242K | \$288K | \$325K | \$526K | \$228K | \$392K | \$256K | \$351K | \$672K | \$321K | \$331K |  |
| Prior Year                     | \$255K | \$179K | \$486K | \$551K | \$296K | \$283K | \$263K | \$360K | \$245K | \$313K | \$221K | \$260K | \$251K |  |
| Percent Change from Prior Year | -1%    | 89%    | -50%   | -48%   | 10%    | 86%    | -13%   | 9%     | 4%     | 12%    | 205%   | 24%    | 32%    |  |