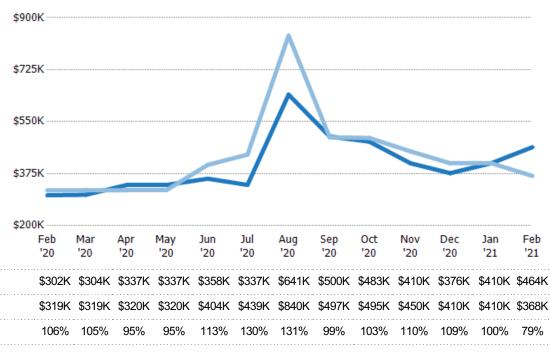

#### **Median Sales Price**

The median sales price of the residential properties sold each month.

| Month/<br>Year | Price  | % Chg. |
|----------------|--------|--------|
| Feb '21        | \$280K | 7.7%   |
| Feb '20        | \$260K | 2.1%   |
| Feb '19        | \$255K | -25.3% |

| Current Year                   | \$260K | \$337K | \$242K | \$288K | \$297K | \$365K | \$225K | \$337K | \$268K | \$335K | \$863K | \$303K | \$280K |
|--------------------------------|--------|--------|--------|--------|--------|--------|--------|--------|--------|--------|--------|--------|--------|
| Prior Year                     | \$255K | \$130K | \$458K | \$523K | \$241K | \$238K | \$210K | \$221K | \$245K | \$246K | \$195K | \$283K | \$260K |
| Percent Change from Prior Year | 2%     | 159%   | -47%   | -45%   | 23%    | 54%    | 7%     | 53%    | 9%     | 36%    | 342%   | 7%     | 8%     |

### Average Sales Price vs Average Listing Price

The average sales price as a percentage of the average listing price for properties sold each month.

Filters Used

ZIP: Vergennes, VT 05491

Property Type:
Condo/Townhouse/Apt., Single
Family

Avg List Price

Avg Sales Price

Avg Sales Price as a % of Avg List Price

Median List Price

Median Sales Price