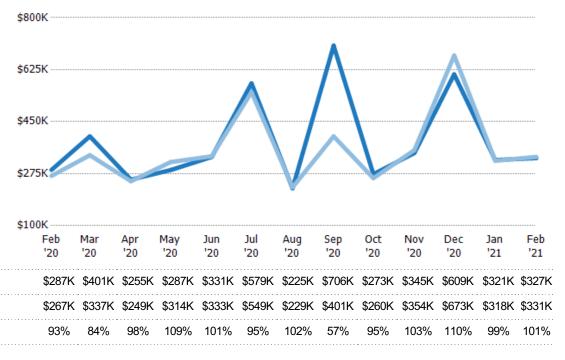

### **Average Sales Price**

Single Family Residence

Condo/Townhouse

The average sales price of the residential properties sold each month.

ZIP: Vergennes, VT 05491
Property Type:
Condo/Townhouse/Apt., Single
Family

| Month/<br>Year | Price  | % Chg. |
|----------------|--------|--------|
| Feb '21        | \$331K | 31.7%  |
| Feb '20        | \$251K | -1.3%  |
| Feb '19        | \$255K | -13.8% |

|                                | '20    | '20    | '20    | '20    | '20    | '20    | '20    | '20    | '20    | '20    | '20    | '21    | '21    |  |
|--------------------------------|--------|--------|--------|--------|--------|--------|--------|--------|--------|--------|--------|--------|--------|--|
| Current Year                   | \$251K | \$337K | \$242K | \$288K | \$325K | \$526K | \$228K | \$392K | \$256K | \$351K | \$672K | \$321K | \$331K |  |
| Prior Year                     | \$255K | \$179K | \$486K | \$551K | \$296K | \$283K | \$263K | \$360K | \$245K | \$313K | \$221K | \$260K | \$251K |  |
| Percent Change from Prior Year | -1%    | 89%    | -50%   | -48%   | 10%    | 86%    | -13%   | 9%     | 4%     | 12%    | 205%   | 24%    | 32%    |  |

May

Jun

Jul

Aug

Sep

0ct

Dec

Jan

Feb

Feb

Mar