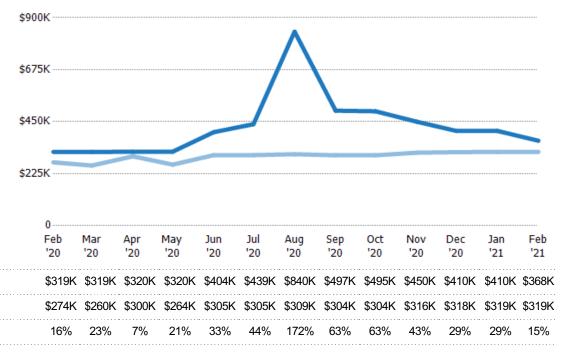

### **Median Listing Price**

Percent Change from Prior Year

Current Year

Prior Year

The median listing price of active residential listings at the end of each month.

| Filters Used                                                                         |  |
|--------------------------------------------------------------------------------------|--|
| ZIP: Vergennes, VT 05491<br>Property Type:<br>Condo/Townhouse/Apt., Single<br>Family |  |

| Month/<br>Year | Price  | % Chg. |
|----------------|--------|--------|
| Feb '21        | \$368K | 15.2%  |
| Feb '20        | \$319K | 16.4%  |
| Feb '19        | \$274K | 31%    |

Percent Change from Prior Year