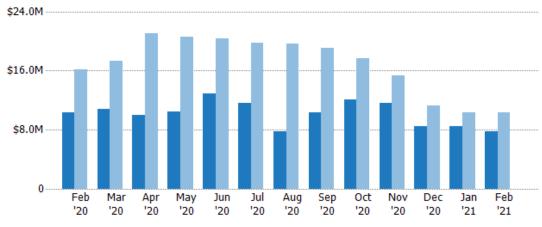

#### **Closed Sales Volume**

Percent Change from Prior Year

Current Year

Prior Year

The sum of the sales price of residential properties sold each month.

ZIP: Vergennes, VT 05491
Property Type:
Condo/Townhouse/Apt., Single
Family

| Month/<br>Year | Volume | % Chg. |
|----------------|--------|--------|
| Feb '21        | \$993K | 31.7%  |
| Feb '20        | \$754K | 48.1%  |
| Feb '19        | \$509K | 115.5% |

 Current Year
 \$754K
 \$674K
 \$484K
 \$576K
 \$1.95M
 \$3.68M
 \$911K
 \$2.35M
 \$2.05M
 \$1.76M
 \$2.02M
 \$1.93M
 \$993K

 Prior Year
 \$509K
 \$536K
 \$1.94M
 \$2.21M
 \$2.37M
 \$3.39M
 \$1.84M
 \$2.16M
 \$490K
 \$2.5M
 \$1.32M
 \$2.08M
 \$754K

 Percent Change from Prior Year
 48%
 26%
 -75%
 -74%
 -18%
 9%
 -51%
 9%
 318%
 -30%
 52%
 -7%
 32%