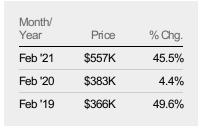

### **Median Listing Price**

Percent Change from Prior Year

Current Year

Prior Year

The median listing price of active residential listings at the end of each month.

| Filters Used                                                                         |  |
|--------------------------------------------------------------------------------------|--|
| ZIP: Vergennes, VT 05491<br>Property Type:<br>Condo/Townhouse/Apt., Single<br>Family |  |

| Month/<br>Year | Price  | % Chg. |
|----------------|--------|--------|
| Feb '21        | \$368K | 15.2%  |
| Feb '20        | \$319K | 16.4%  |
| Feb '19        | \$274K | 31%    |

Percent Change from Prior Year