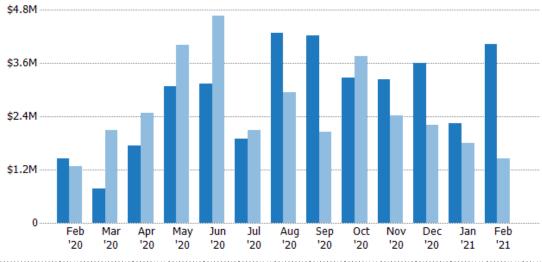

#### **Closed Sales Volume**

Percent Change from Prior Year

Current Year

Prior Year

The sum of the sales price of residential properties sold each month.

ZIP: Vergennes, VT 05491
Property Type:
Condo/Townhouse/Apt., Single
Family

| Month/<br>Year | Volume | % Chg. |
|----------------|--------|--------|
| Feb '21        | \$993K | 31.7%  |
| Feb '20        | \$754K | 48.1%  |
| Feb '19        | \$509K | 115.5% |

 Current Year
 \$754K
 \$674K
 \$484K
 \$576K
 \$1.95M
 \$3.68M
 \$911K
 \$2.35M
 \$2.05M
 \$1.76M
 \$2.02M
 \$1.93M
 \$993K

 Prior Year
 \$509K
 \$536K
 \$1.94M
 \$2.21M
 \$2.37M
 \$3.39M
 \$1.84M
 \$2.16M
 \$490K
 \$2.5M
 \$1.32M
 \$2.08M
 \$754K

 Percent Change from Prior Year
 48%
 26%
 -75%
 -74%
 -18%
 9%
 -51%
 9%
 318%
 -30%
 52%
 -7%
 32%