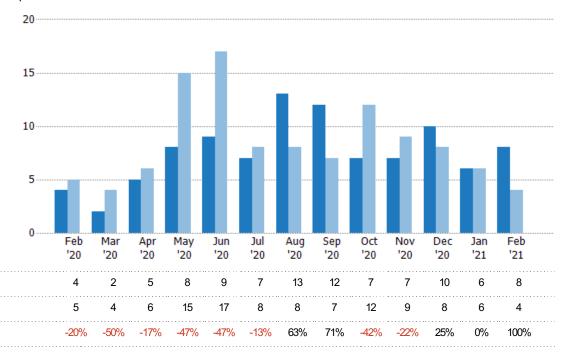

#### **Pending Sales**

The number of residential properties with accepted offers that were available at the end each month.

| Count | % Chg. |
|-------|--------|
| 8     | 100%   |
| 4     | -20%   |
| 5     | 20%    |
|       | 8      |

### Pending Sales Volume

Percent Change from Prior Year

Current Year

Prior Year

The sum of the sales price of residential properties with accepted offers that were available at the end of each month.

Filters Used

ZIP: Vergennes, VT 05491

Property Type:
Condo/Townhouse/Apt., Single
Family

| Month/<br>Year | Volume  | % Chg. |
|----------------|---------|--------|
| Feb '21        | \$4.03M | 177.6% |
| Feb '20        | \$1.45M | 13.4%  |
| Feb '19        | \$1.28M | 88.9%  |