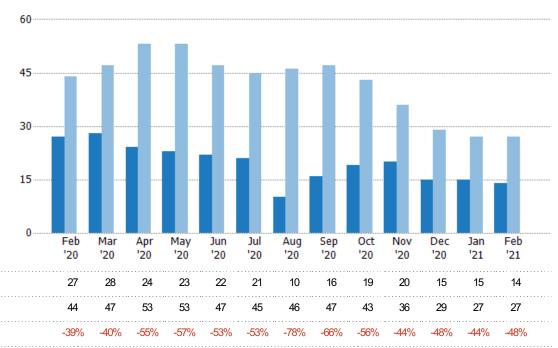

#### **Active Listings**

The number of active residential listings at the end of each month.

| Month/<br>Year | Count | % Chg. |
|----------------|-------|--------|
| Feb '21        | 14    | -48.1% |
| Feb '20        | 27    | -38.6% |
| Feb '19        | 44    | -25%   |

| Month/<br>Year | Volume  | % Chg. |
|----------------|---------|--------|
| Feb '21        | \$7.8M  | -24.5% |
| Feb '20        | \$10.3M | -35.9% |
| Feb '19        | \$16.1M | 12.2%  |

 Current Year
 \$10.3M \$10.8M \$10.8M \$10.5M \$12.9M \$11.7M \$7.74M \$10.4M \$12.1M \$11.6M \$8.51M \$8.51M \$7.8M

 Prior Year
 \$16.1M \$17.3M \$21M \$20.6M \$20.4M \$19.7M \$19.6M \$19.1M \$17.7M \$15.3M \$11.2M \$10.3M \$10.3M

 Percent Change from Prior Year
 -36% -37% -52% -49% -37% -41% -61% -46% -32% -24% -24% -18% -25%