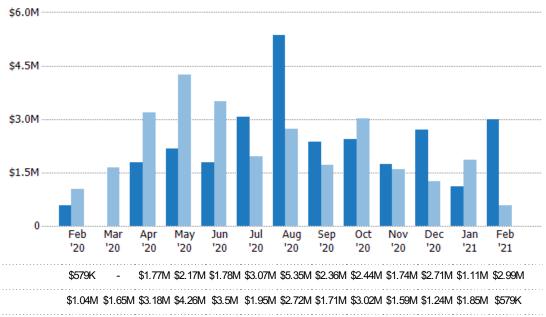

#### **New Pending Sales**

The number of residential properties with accepted offers that were added each month.

### New Pending Sales Volume

Percent Change from Prior Year

The sum of the sales price of residential properties with accepted offers that were added each month.

<u>-44% -100% -44% -49% -49% 57% 97% 37% -19% 10% 118% -40% 417%</u>