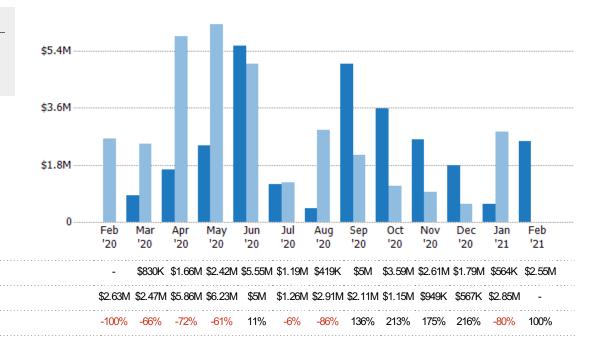

### New Pending Sales Volume

Percent Change from Prior Year

The sum of the sales price of residential properties with accepted offers that were added each month.

<u>-44% -100% -44% -49% -49% 57% 97% 37% -19% 10% 118% -40% 417%</u>