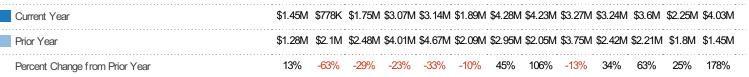

#### **Closed Sales Volume**

Percent Change from Prior Year

Current Year

Prior Year

The sum of the sales price of residential properties sold each month.

ZIP: Vergennes, VT 05491
Property Type:
Condo/Townhouse/Apt., Single
Family

| Month/<br>Year | Volume | % Chg. |
|----------------|--------|--------|
| Feb '21        | \$993K | 31.7%  |
| Feb '20        | \$754K | 48.1%  |
| Feb '19        | \$509K | 115.5% |

 Current Year
 \$754K
 \$674K
 \$484K
 \$576K
 \$1.95M
 \$3.68M
 \$911K
 \$2.35M
 \$2.05M
 \$1.76M
 \$2.02M
 \$1.93M
 \$993K

 Prior Year
 \$509K
 \$536K
 \$1.94M
 \$2.21M
 \$2.37M
 \$3.39M
 \$1.84M
 \$2.16M
 \$490K
 \$2.5M
 \$1.32M
 \$2.08M
 \$754K

 Percent Change from Prior Year
 48%
 26%
 -75%
 -74%
 -18%
 9%
 -51%
 9%
 318%
 -30%
 52%
 -7%
 32%