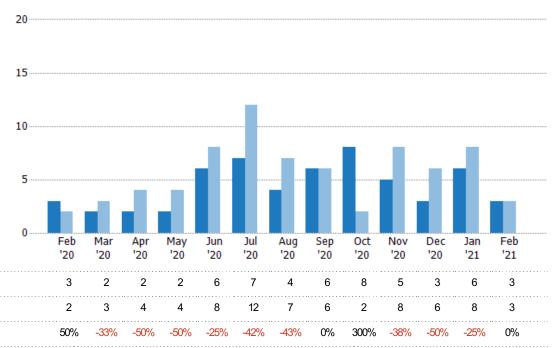

#### **New Pending Sales**

The number of residential properties with accepted offers that were added each month.

### New Pending Sales Volume

Percent Change from Prior Year

The sum of the sales price of residential properties with accepted offers that were added each month.

<u>-44% -100% -44% -49% -49% 57% 97% 37% -19% 10% 118% -40% 417%</u>