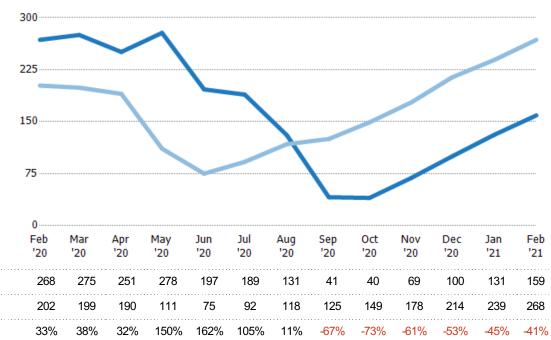

#### Median Days in RPR

The median number of days between when residential properties are first displayed as active listings in RPR and when accepted offers have been noted in RPR

| Month/<br>Year | Days | % Chg. |
|----------------|------|--------|
| Feb '21        | 159  | -40.7% |
| Feb '20        | 268  | 32.7%  |
| Feb '19        | 202  | 11.9%  |