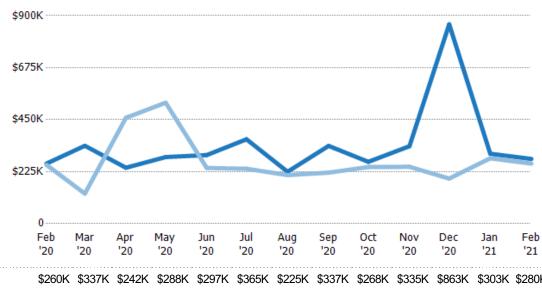

#### **Median Sales Price**

The median sales price of the residential properties sold each month.

| Month/<br>Year | Price  | % Chg. |
|----------------|--------|--------|
| Feb '21        | \$280K | 7.7%   |
| Feb '20        | \$260K | 2.1%   |
| Feb '19        | \$255K | -25.3% |

| Current Year                   | \$260K | \$337K | \$242K | \$288K | \$297K | \$365K | \$225K | \$337K | \$268K | \$335K | \$863K | \$303K | \$280K |
|--------------------------------|--------|--------|--------|--------|--------|--------|--------|--------|--------|--------|--------|--------|--------|
| Prior Year                     | \$255K | \$130K | \$458K | \$523K | \$241K | \$238K | \$210K | \$221K | \$245K | \$246K | \$195K | \$283K | \$260K |
| Percent Change from Prior Year | 2%     | 159%   | -47%   | -45%   | 23%    | 54%    | 7%     | 53%    | 9%     | 36%    | 342%   | 7%     | 8%     |