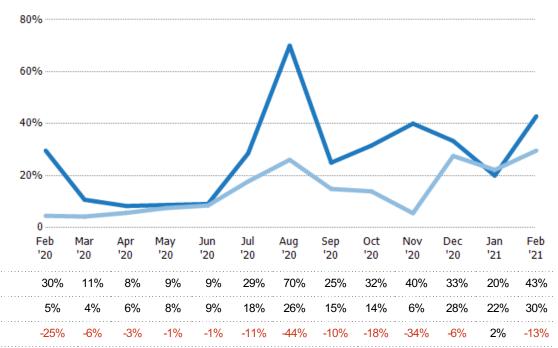

#### **Absorption Rate**

The percentage of inventory sold per month.

| Month/  |      |        |
|---------|------|--------|
| Year    | Rate | Chg.   |
| Feb '21 | 43%  | -13.2% |
| Feb '20 | 30%  | -25.1% |
| Feb '19 | 5%   |        |
|         |      |        |

### Active/Pending/Sold Units

The number of residential properties that were Active, Pending and Sold each month.

ZIP: Vergennes, VT 05491
Property Type:
Condo/Townhouse/Apt., Single
Family

Active

Sold

Pending