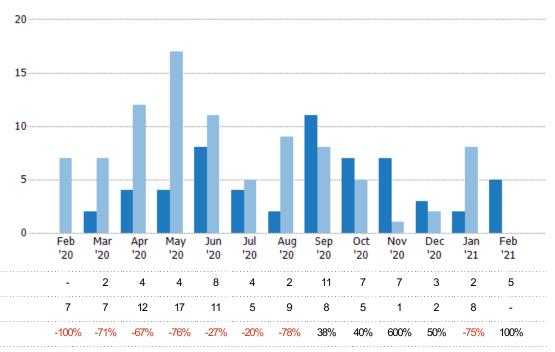

#### **New Pending Sales**

The number of residential properties with accepted offers that were added each month.

### New Pending Sales Volume

Percent Change from Prior Year

The sum of the sales price of residential properties with accepted offers that were added each month.

<u>-44% -100% -44% -49% -49% 57% 97% 37% -19% 10% 118% -40% 417%</u>