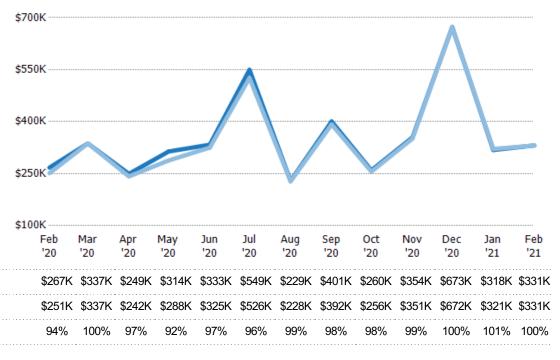

### **Average Sales Price**

Single Family Residence

Condo/Townhouse

The average sales price of the residential properties sold each month.

ZIP: Vergennes, VT 05491
Property Type:
Condo/Townhouse/Apt., Single
Family

| Month/<br>Year | Price  | % Chg. |
|----------------|--------|--------|
| Feb '21        | \$331K | 31.7%  |
| Feb '20        | \$251K | -1.3%  |
| Feb '19        | \$255K | -13.8% |

|                                | '20    | '20    | '20    | '20    | '20    | '20    | '20    | '20    | '20    | '20    | '20    | '21    | '21    |  |
|--------------------------------|--------|--------|--------|--------|--------|--------|--------|--------|--------|--------|--------|--------|--------|--|
| Current Year                   | \$251K | \$337K | \$242K | \$288K | \$325K | \$526K | \$228K | \$392K | \$256K | \$351K | \$672K | \$321K | \$331K |  |
| Prior Year                     | \$255K | \$179K | \$486K | \$551K | \$296K | \$283K | \$263K | \$360K | \$245K | \$313K | \$221K | \$260K | \$251K |  |
| Percent Change from Prior Year | -1%    | 89%    | -50%   | -48%   | 10%    | 86%    | -13%   | 9%     | 4%     | 12%    | 205%   | 24%    | 32%    |  |

May

Jun

Jul

Aug

Sep

0ct

Dec

Jan

Feb

Feb

Mar