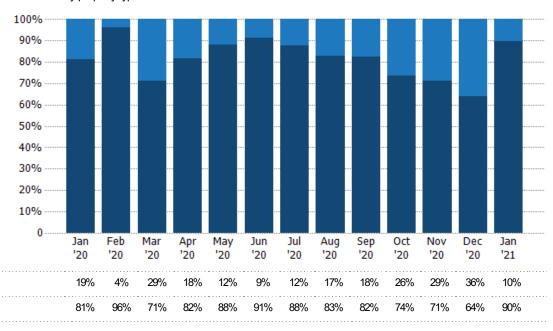

#### **Average Sales Price**

Single Family Residence

Condo/Townhouse

The average sales price of the residential properties sold each month.

\$400K

\$300K

\$200K

\$100K

0

Jan

Feb

Mar

Filters Used State: VT County: Washington County, Vermont Condo/Townhouse/Apt, Single Family Residence

| Month/<br>Year | Price  | % Chg. |
|----------------|--------|--------|
| Jan '21        | \$262K | 0.5%   |
| Jan '20        | \$261K | -17%   |
| Jan '19        | \$314K | -20.6% |

|                                | 20     | 20     | 20     | 20     | 20     | 20     | 20     | 20     | 20     | 20     | 20     | 20     | 21     |
|--------------------------------|--------|--------|--------|--------|--------|--------|--------|--------|--------|--------|--------|--------|--------|
| Current Year                   | \$190K | \$190K | \$234K | \$287K | \$257K | \$208K | \$275K | \$291K | \$289K | \$260K | \$288K | \$228K | \$225K |
| Prior Year                     | \$227K | \$218K | \$177K | \$223K | \$220K | \$196K | \$240K | \$210K | \$225K | \$255K | \$233K | \$238K | \$190K |
| Percent Change from Prior Year | -16%   | -13%   | 33%    | 29%    | 17%    | 6%     | 15%    | 39%    | 28%    | 2%     | 24%    | -4%    | 18%    |