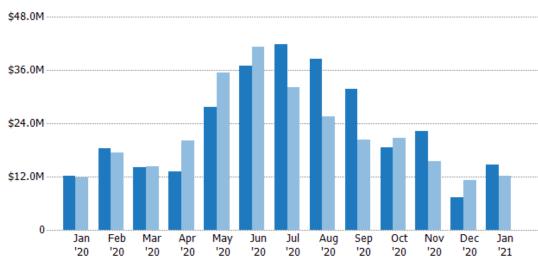

#### **New Listing Volume**

Percent Change from Prior Year

Current Year

Prior Year

The sum of the listing price of residential listings that were added each month.

| Filters Used                                                                                             |
|----------------------------------------------------------------------------------------------------------|
| State: VT County: Washington County, Vermont Property Type: Condo/Townhouse/Apt, Single Family Residence |

| Month/<br>Year | Volume  | % Chg. |
|----------------|---------|--------|
| Jan '21        | \$14.6M | 20.4%  |
| Jan '20        | \$12.2M | 3%     |
| Jan '19        | \$11.8M | -39.5% |