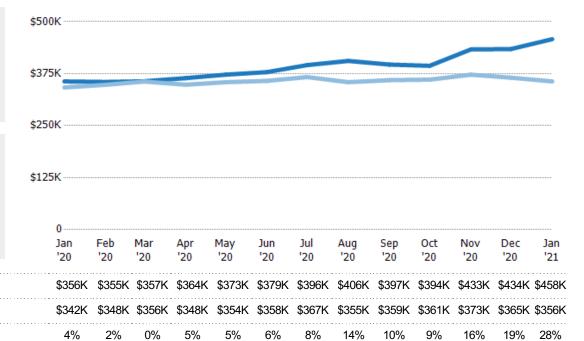

#### **Average Listing Price**

The average listing price of active residential listings at the end of each month.

| Filters Used                                                                                                            |  |
|-------------------------------------------------------------------------------------------------------------------------|--|
| State: VT<br>County: Washington County,<br>Vermont<br>Property Type:<br>Condo/Townhouse/Apt, Single<br>Family Residence |  |

| Month/  |        |        |
|---------|--------|--------|
| Year    | Price  | % Chg. |
| Jan '21 | \$458K | 28.5%  |
| Jan '20 | \$356K | 4.3%   |
| Jan '19 | \$342K | 2.6%   |
|         |        |        |