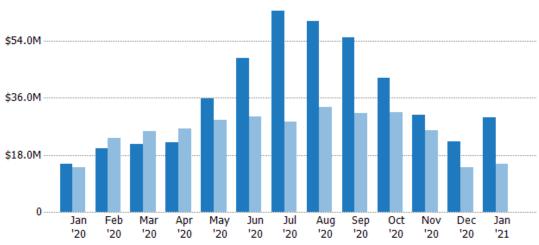

#### Closed Sales Volume

Percent Change from Prior Year

Current Year

Prior Year

The sum of the sales price of residential properties sold each month.

| State: VT                                                                                                  | Filters Used                                                                           |
|------------------------------------------------------------------------------------------------------------|----------------------------------------------------------------------------------------|
| County: Washington County,<br>Vermont<br>Property Type:<br>Condo/Townhouse/Apt, Single<br>Family Residence | County: Washington County,<br>Vermont<br>Property Type:<br>Condo/Townhouse/Apt, Single |