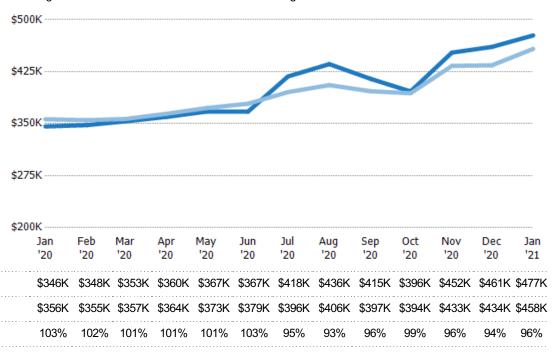

#### Average Listing Price vs Average Est Value

The average listing price as a percentage of the average AVM or RVM® valuation estimate for active listings each month.

#### **Average Listing Price**

The average listing price of active residential listings at the end of each month.

| Filters Used                                                                                                            |  |
|-------------------------------------------------------------------------------------------------------------------------|--|
| State: VT<br>County: Washington County,<br>Vermont<br>Property Type:<br>Condo/Townhouse/Apt, Single<br>Family Residence |  |

#### **Median Listing Price**

Percent Change from Prior Year

Current Year

Prior Year

The median listing price of active residential listings at the end of each month.

\$400K

| Filters Used                                                                                                            |  |
|-------------------------------------------------------------------------------------------------------------------------|--|
| State: VT<br>County: Washington County,<br>Vermont<br>Property Type:<br>Condo/Townhouse/Apt, Single<br>Family Residence |  |