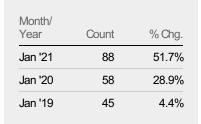

#### **Pending Sales**

The number of residential properties with accepted offers that were available at the end each month.

| Month/<br>Year | Volume  | % Chg. |
|----------------|---------|--------|
| Jan '21        | \$29.7M | 96.4%  |
| Jan '20        | \$15.1M | 8.1%   |
| Jan '19        | \$14M   | -4.6%  |