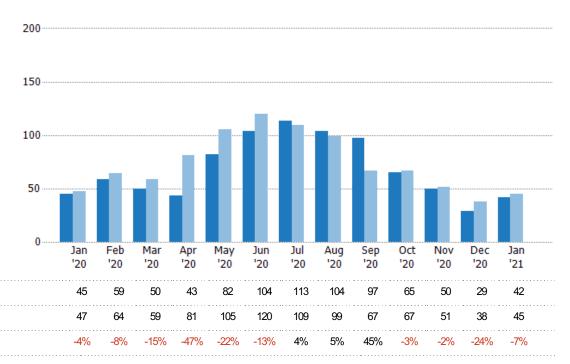

#### **New Listings**

The number of new residential listings that were added each month.

| Month/<br>Year | Volume  | % Chg. |
|----------------|---------|--------|
| Jan '21        | \$14.6M | 20.4%  |
| Jan '20        | \$12.2M | 3%     |
| Jan '19        | \$11.8M | -39.5% |