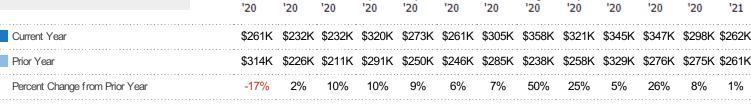

#### **Average Sales Price**

Single Family Residence

Condo/Townhouse

The average sales price of the residential properties sold each month.

\$400K

\$300K

\$200K

\$100K

0

Jan

Feb

Mar

Filters Used State: VT County: Washington County, Vermont Condo/Townhouse/Apt, Single Family Residence

| Month/<br>Year | Price  | % Chg. |
|----------------|--------|--------|
| Jan '21        | \$262K | 0.5%   |
| Jan '20        | \$261K | -17%   |
| Jan '19        | \$314K | -20.6% |

|                                | 20     | 20     | 20     | 20     | 20     | 20     | 20     | 20     | 20     | 20     | 20     | 20     | 21     |
|--------------------------------|--------|--------|--------|--------|--------|--------|--------|--------|--------|--------|--------|--------|--------|
| Current Year                   | \$190K | \$190K | \$234K | \$287K | \$257K | \$208K | \$275K | \$291K | \$289K | \$260K | \$288K | \$228K | \$225K |
| Prior Year                     | \$227K | \$218K | \$177K | \$223K | \$220K | \$196K | \$240K | \$210K | \$225K | \$255K | \$233K | \$238K | \$190K |
| Percent Change from Prior Year | -16%   | -13%   | 33%    | 29%    | 17%    | 6%     | 15%    | 39%    | 28%    | 2%     | 24%    | -4%    | 18%    |