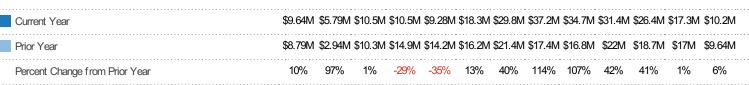

#### Closed Sales Volume

Percent Change from Prior Year

Current Year

Prior Year

The sum of the sales price of residential properties sold each month.

| State: VT                                                                                                  | Filters Used                                                                           |
|------------------------------------------------------------------------------------------------------------|----------------------------------------------------------------------------------------|
| County: Washington County,<br>Vermont<br>Property Type:<br>Condo/Townhouse/Apt, Single<br>Family Residence | County: Washington County,<br>Vermont<br>Property Type:<br>Condo/Townhouse/Apt, Single |

| Volume  | % Chg.  |
|---------|---------|
| \$10.2M | 5.9%    |
| \$9.64M | 9.7%    |
| \$8.79M | -20.6%  |
|         | \$9.64M |