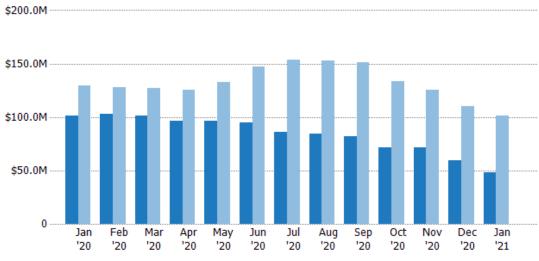

#### **Active Listing Volume**

Percent Change from Prior Year

Current Year

Prior Year

The sum of the listing price of active residential listings at the end of each month.

State: VT
County: Washington County,
Vermont
Property Type:
Condo/Townhouse/Apt, Single
Family Residence

| 8.5M -52.2% |
|-------------|
| 102M -21.4% |
|             |
|             |

 Current Year
 \$102M
 \$103M
 \$101M
 \$96.2M
 \$96.1M
 \$95.1M
 \$86.2M
 \$84.4M
 \$81.7M
 \$71.5M
 \$59.5M
 \$48.5M

 Prior Year
 \$129M
 \$128M
 \$127M
 \$126M
 \$133M
 \$147M
 \$154M
 \$153M
 \$151M
 \$134M
 \$102M

 Percent Change from Prior Year
 -21%
 -19%
 -21%
 -24%
 -28%
 -35%
 -44%
 -45%
 -46%
 -47%
 -43%
 -46%
 -52%