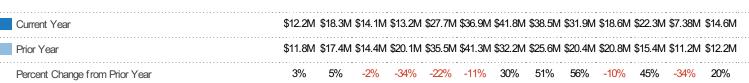

#### **New Listing Volume**

Percent Change from Prior Year

Current Year

Prior Year

The sum of the listing price of residential listings that were added each month.

| Filters Used                                                                                             |
|----------------------------------------------------------------------------------------------------------|
| State: VT County: Washington County, Vermont Property Type: Condo/Townhouse/Apt, Single Family Residence |

| Month/<br>Year | Volume  | % Chg. |
|----------------|---------|--------|
| Jan '21        | \$14.6M | 20.4%  |
| Jan '20        | \$12.2M | 3%     |
| Jan '19        | \$11.8M | -39.5% |