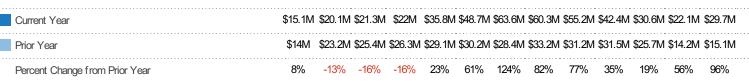

#### Pending Sales Volume

Percent Change from Prior Year

Current Year

Prior Year

The sum of the sales price of residential properties with accepted offers that were available at the end of each month.

| Filters Used                                                                                             |
|----------------------------------------------------------------------------------------------------------|
| State: VT County: Washington County, Vermont Property Type: Condo/Townhouse/Apt, Single Family Residence |

| Month/<br>Year | Volume  | % Chg. |
|----------------|---------|--------|
| Jan '21        | \$29.7M | 96.4%  |
| Jan '20        | \$15.1M | 8.1%   |
| Jan '19        | \$14M   | -4.6%  |