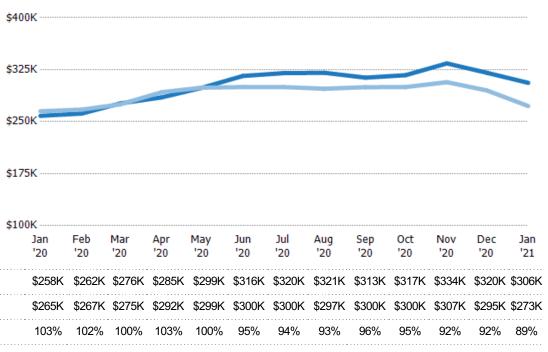

#### Average Sales Price vs Average Listing Price

The average sales price as a percentage of the average listing price for properties sold each month.

Filters Used State: VT County: Washington County, Vermont Property Type: Condo/Townhouse/Apt, Single Family Residence

#### Median Sales Price vs Median Listing Price

The median sales price as a percentage of the median listing price for properties sold each month.

Avg Sales Price as a % of Avg List Price

Avg List Price

Avg Sales Price

Median List Price

Median Sales Price