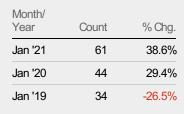

#### **New Pending Sales**

The number of residential properties with accepted offers that were added each month.

Current Year

Prior Year