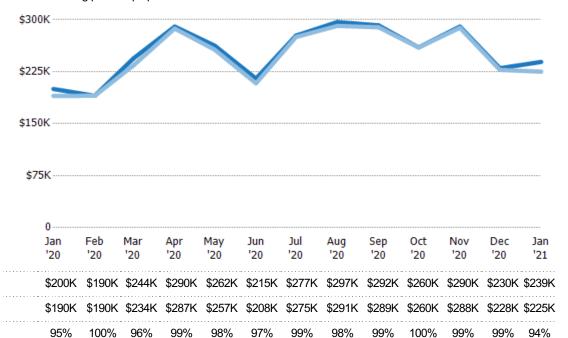

#### Median Sales Price vs Median Listing Price

The median sales price as a percentage of the median listing price for properties sold each month.

#### Average Sales Price vs Average Est Value

The average sales price as a percentage of the average AVM or RVM® valuation estimate for properties sold each month.

Med Sales Price as a % of Med List Price