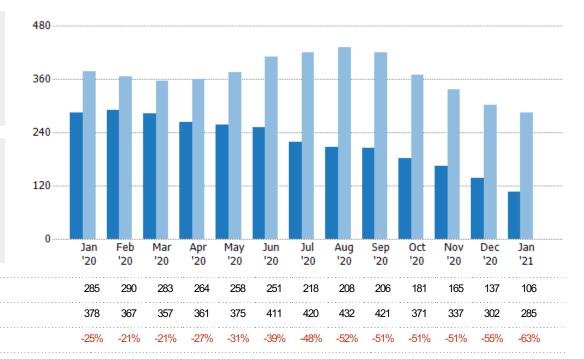

#### **Active Listings**

The number of active residential listings at the end of each month.

| Filters Used                                                                                             |
|----------------------------------------------------------------------------------------------------------|
| State: VT County: Washington County, Vermont Property Type: Condo/Townhouse/Apt, Single Family Residence |

| Count | % Chg.     |
|-------|------------|
| 106   | -62.8%     |
| 285   | -24.6%     |
| 378   | -2.4%      |
|       | 106<br>285 |