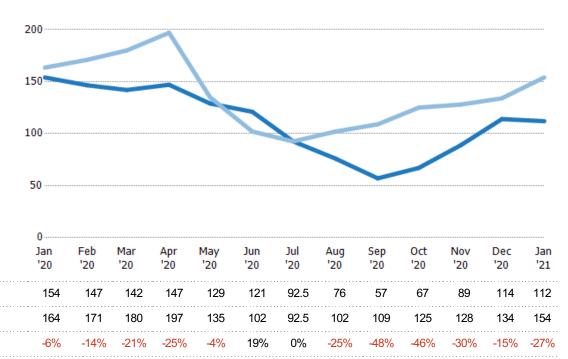

#### Median Days in RPR

The median number of days between when residential properties are first displayed as active listings in RPR and when accepted offers have been noted in RPR.