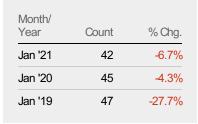

#### **New Listings**

The number of new residential listings that were added each month.

| Month/<br>Year | Volume  | % Chg. |
|----------------|---------|--------|
| Jan '21        | \$14.6M | 20.4%  |
| Jan '20        | \$12.2M | 3%     |
| Jan '19        | \$11.8M | -39.5% |