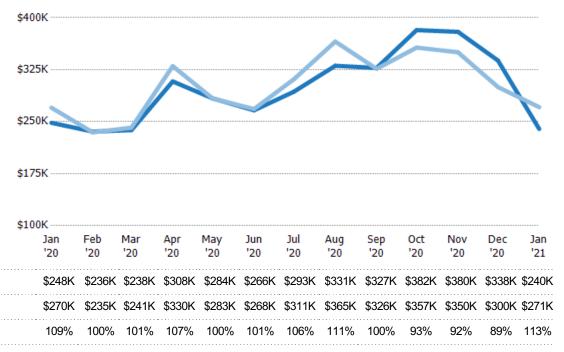

#### Average Sales Price vs Average Listing Price

The average sales price as a percentage of the average listing price for properties sold each month.

Filters Used State: VT County: Washington County, Vermont Property Type: Condo/Townhouse/Apt, Single Family Residence

Avg Sales Price as a % of Avg List Price

Avg List Price

Avg Sales Price

Median List Price

Median Sales Price