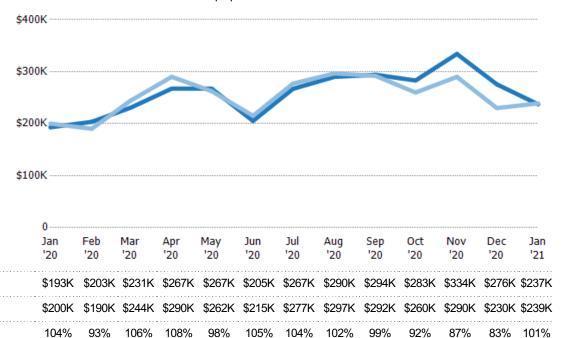

#### Median Sales Price vs Median Listing Price

The median sales price as a percentage of the median listing price for properties sold each month.

#### Average Sales Price vs Average Est Value

The average sales price as a percentage of the average AVM or RVM® valuation estimate for properties sold each month.

Med Sales Price as a % of Med List Price