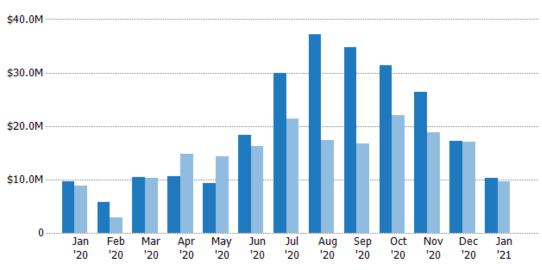

#### Closed Sales Volume

Percent Change from Prior Year

Current Year

Prior Year

The sum of the sales price of residential properties sold each month.

| State: VT                                                                                                  | Filters Used                                                                           |
|------------------------------------------------------------------------------------------------------------|----------------------------------------------------------------------------------------|
| County: Washington County,<br>Vermont<br>Property Type:<br>Condo/Townhouse/Apt, Single<br>Family Residence | County: Washington County,<br>Vermont<br>Property Type:<br>Condo/Townhouse/Apt, Single |

| Volume  | % Chg.  |
|---------|---------|
| \$10.2M | 5.9%    |
| \$9.64M | 9.7%    |
| \$8.79M | -20.6%  |
|         | \$9.64M |