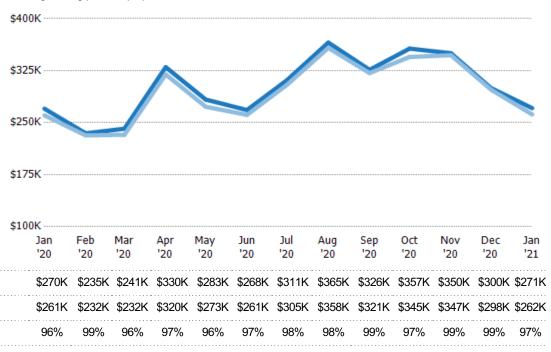

#### Average Sales Price vs Average Listing Price

The average sales price as a percentage of the average listing price for properties sold each month.

Filters Used State: VT County: Washington County, Vermont Property Type: Condo/Townhouse/Apt, Single Family Residence

Avg Sales Price as a % of Avg List Price

Avg List Price

Avg Sales Price

Median List Price

Median Sales Price