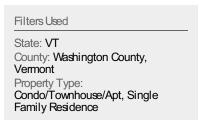

#### **Absorption Rate**

The percentage of inventory sold per month.

| Rate | Chq.       |
|------|------------|
| 55%  | -33%       |
| 22%  | -10.4%     |
| 11%  | 19.2%      |
|      | 55%<br>22% |

Current Year

Change from Prior Year

Prior Year