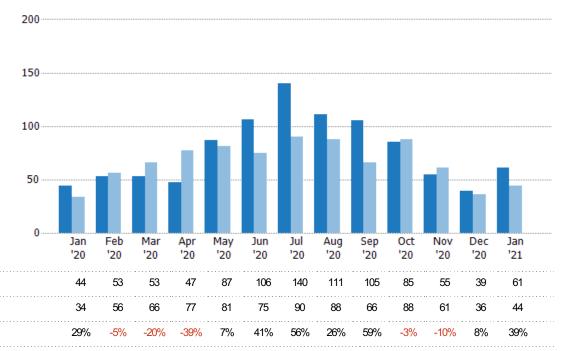

#### **New Pending Sales**

The number of residential properties with accepted offers that were added each month.

Current Year

Prior Year