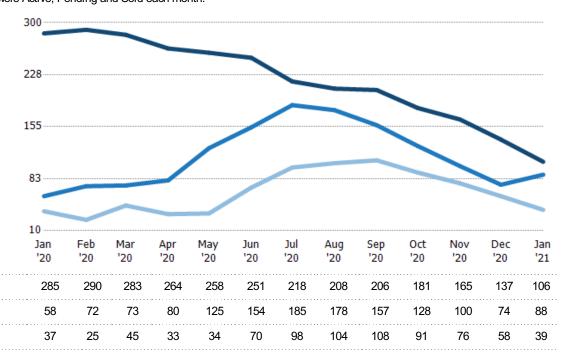

### Active/Pending/Sold Units

The number of residential properties that were Active, Pending and Sold each month.

Filters Used

State: VT
County: Washington County,
Vermont
Property Type:
Condo/Townhouse/Apt, Single
Family Residence

Active

Pending