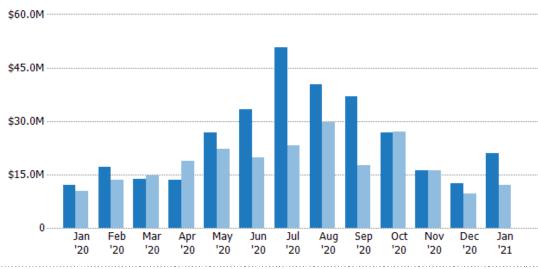

#### **New Listing Volume**

Percent Change from Prior Year

Current Year

Prior Year

The sum of the listing price of residential listings that were added each month.

| Filters Used                                                                                             |
|----------------------------------------------------------------------------------------------------------|
| State: VT County: Washington County, Vermont Property Type: Condo/Townhouse/Apt, Single Family Residence |

| Month/<br>Year | Volume  | % Chg. |
|----------------|---------|--------|
| Jan '21        | \$14.6M | 20.4%  |
| Jan '20        | \$12.2M | 3%     |
| Jan '19        | \$11.8M | -39.5% |