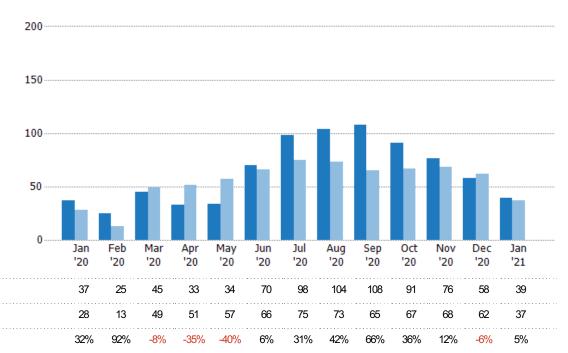

#### **Closed Sales**

The total number of residential properties sold each month.

| Filters Used                                                                                             |
|----------------------------------------------------------------------------------------------------------|
| State: VT County: Washington County, Vermont Property Type: Condo/Townhouse/Apt, Single Family Residence |