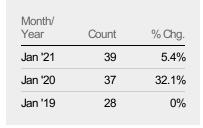

#### **Closed Sales**

The total number of residential properties sold each month.

| Filters Used                                                                                             |
|----------------------------------------------------------------------------------------------------------|
| State: VT County: Washington County, Vermont Property Type: Condo/Townhouse/Apt, Single Family Residence |

| Volume  | % Chg.  |
|---------|---------|
| \$10.2M | 5.9%    |
| \$9.64M | 9.7%    |
| \$8.79M | -20.6%  |
|         | \$9.64M |