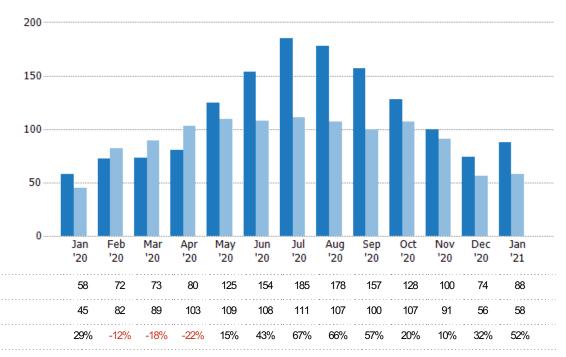

### Active/Pending/Sold Units

The number of residential properties that were Active, Pending and Sold each month.

Filters Used

State: VT
County: Washington County,
Vermont
Property Type:
Condo/Townhouse/Apt, Single
Family Residence

Active

Pending