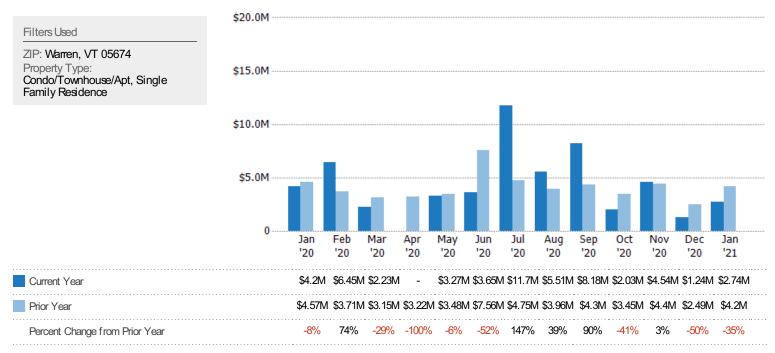

## Active Listings

The number of active residential listings at the end of each month.