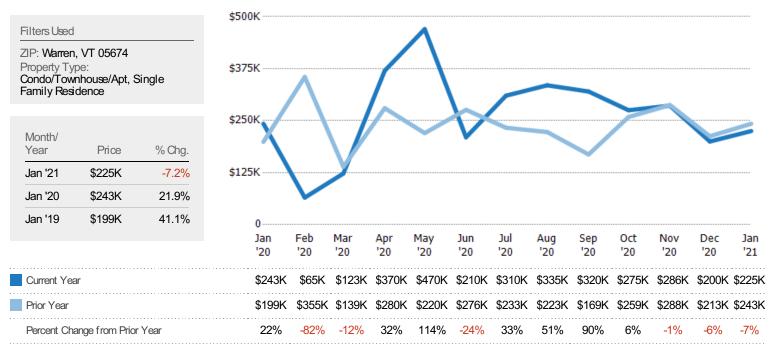

# Median Sales Price

The median sales price of the residential properties sold each month.