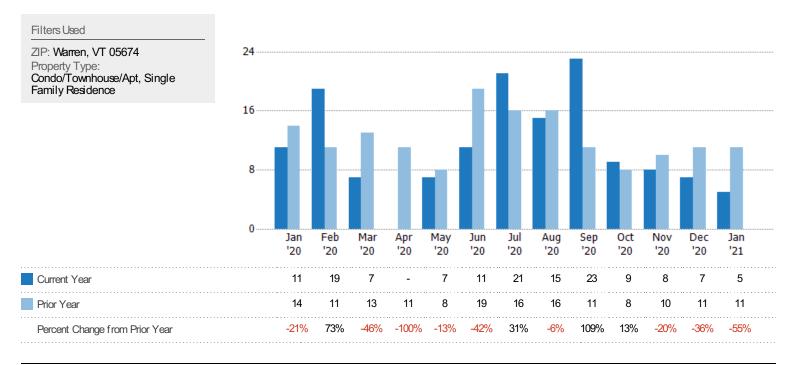

#### New Listing Volume

The sum of the listing price of residential listings that were added each month.

仓