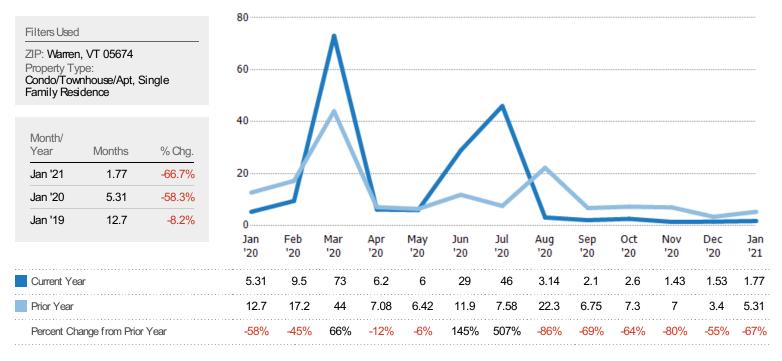

# Months of Inventory

The number of months it would take to exhaust active listings at the current sales rate.

Warren