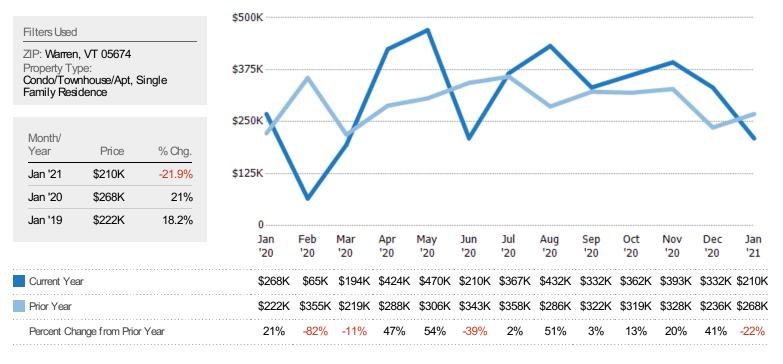

# Average Sales Price

The average sales price of the residential properties sold each month.

仓