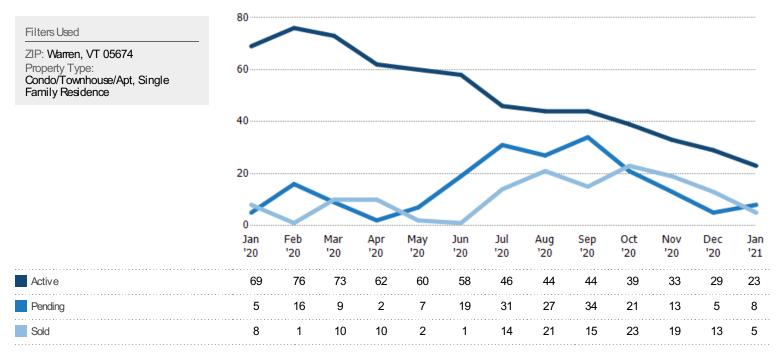

# Active/Pending/Sold Units

The number of residential properties that were Active, Pending and Sold each month.