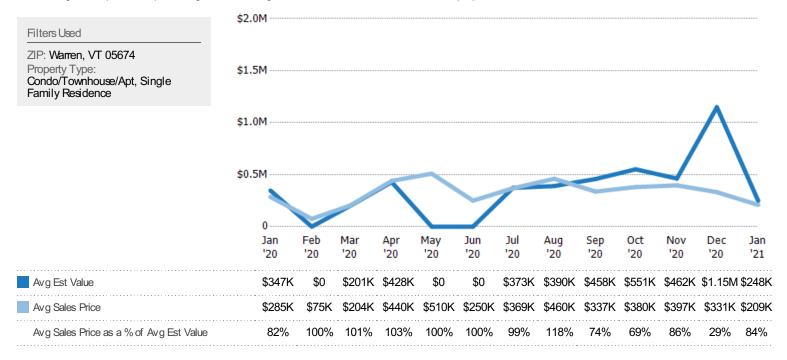

### Average Sales Price vs Average Est Value

The average sales price as a percentage of the average AVM or RVM® valuation estimate for properties sold each month.

合

2/18/2021

13 of 14