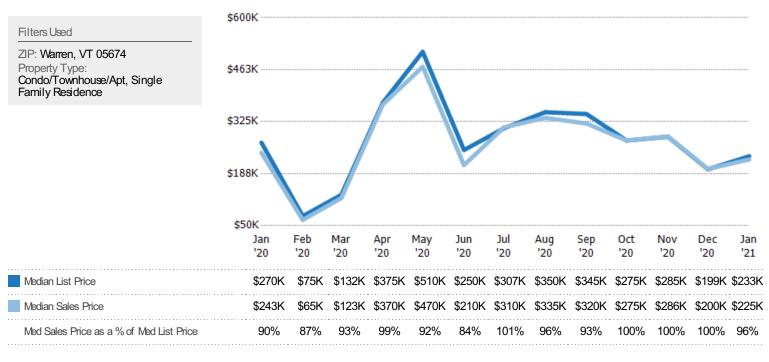

### Median Sales Price vs Median Listing Price

The median sales price as a percentage of the median listing price for properties sold each month.