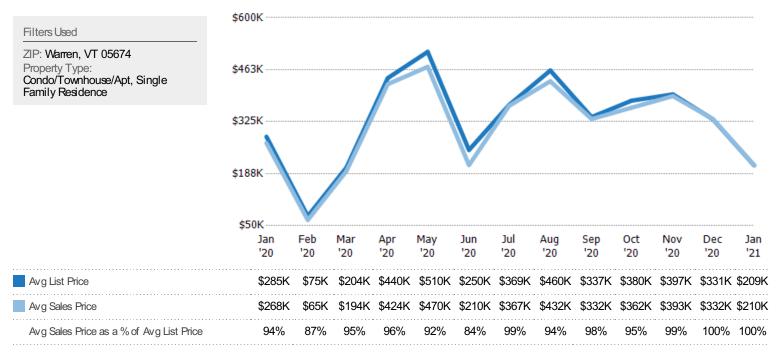

# Average Sales Price vs Average Listing Price

The average sales price as a percentage of the average listing price for properties sold each month.