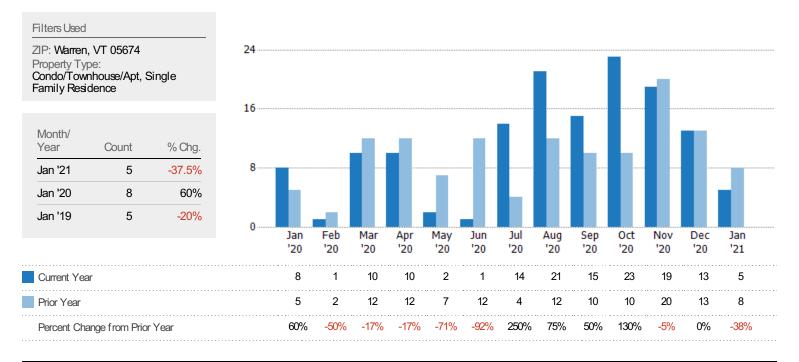

# Pending Sales

The number of residential properties with accepted offers that were available at the end each month.