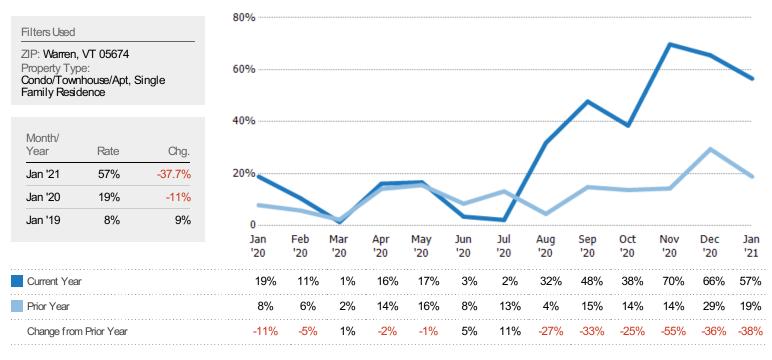

listing price of active residential listings at the end of each month.







#### Average Listing Price vs Average Est Value

The average listing price as a percentage of the average AVM or RVM® valuation estimate for active listings each month.



#### Median Listing Price vs Median Est Value

The median listing price as a percentage of the median AVM or RVM® valuation estimate for active listings each month.







## Median Days in RPR

The median number of days between when residential properties are first displayed as active listings in RPR and when accepted offers have been noted in RPR.



# Months of Inventory

The number of months it would take to exhaust active listings at the current sales rate.







Warren

#### Absorption Rate

The percentage of inventory sold per month.



# Active/Pending/Sold Units

The number of residential properties that were Active, Pending and Sold each month.







# New Pending Sales

The number of residential properties with accepted offers that were added each month.



# New Pending Sales Volume

The sum of the sales price of residential properties with accepted offers that were added each month.





# Pending Sales

The number of residential properties with accepted offers that were available at the end each month.



# Pending Sales Volume

The sum of the sales price of residential properties with accepted offers that were available at the end of each month.







## **Closed Sales**

The total number of residential properties sold each month.



# **Closed Sales Volume**

The sum of the sales price of residential properti