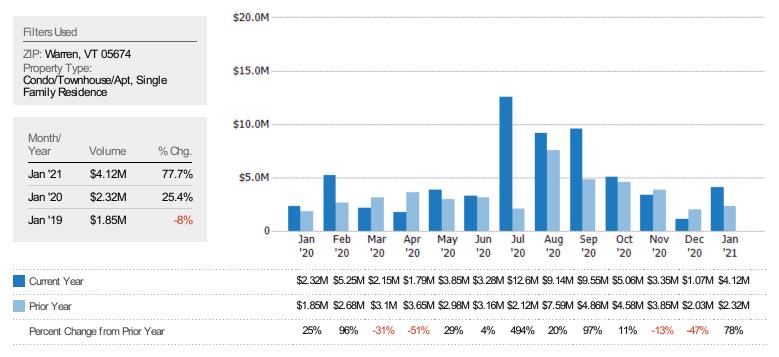

# New Pending Sales Volume

The sum of the sales price of residential properties with accepted offers that were added each month.