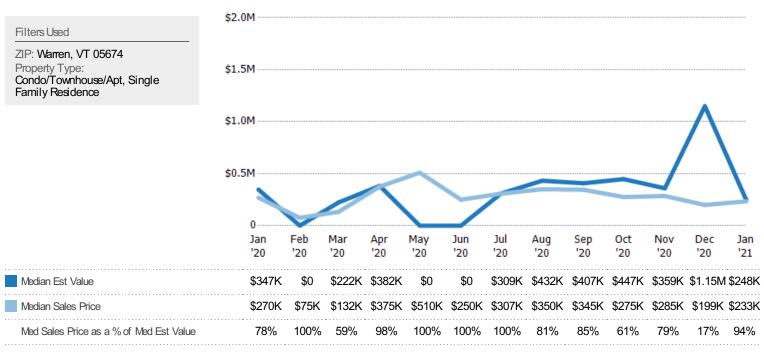

#### Median Sales Price vs Median Est Value

The median sales price as a percent of the median AVM or RVM® valuation estimate for properties sold each month.