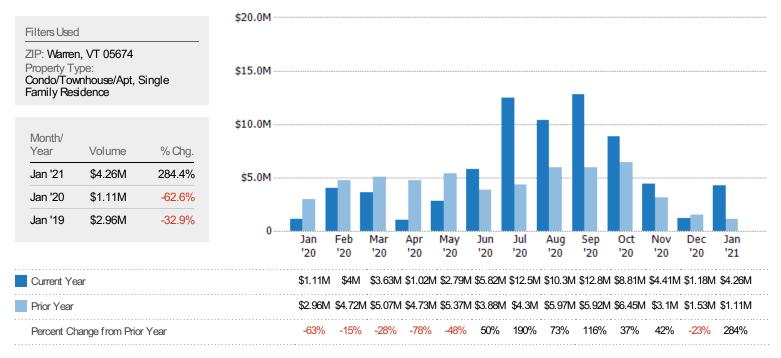

# Pending Sales Volume

The sum of the sales price of residential properties with accepted offers that were available at the end of each month.