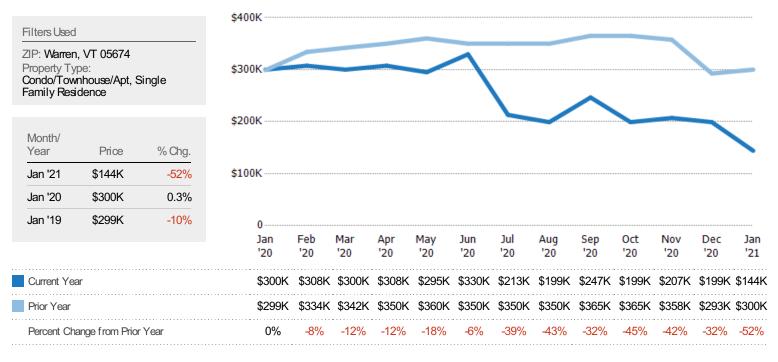

# Median Listing Price

The median listing price of active residential listings at the end of each month.