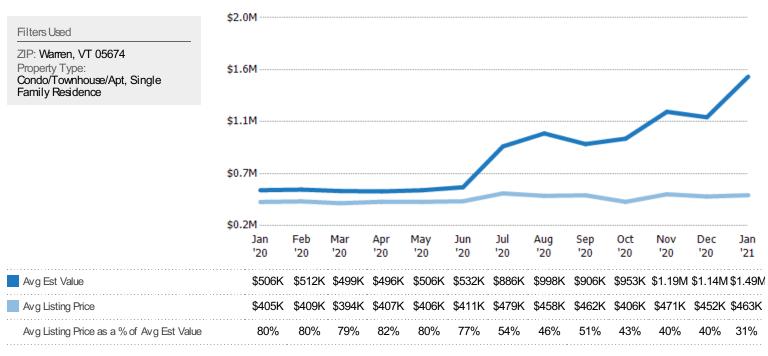

#### Average Listing Price vs Average Est Value

The average listing price as a percentage of the average AVM or RVM® valuation estimate for active listings each month.