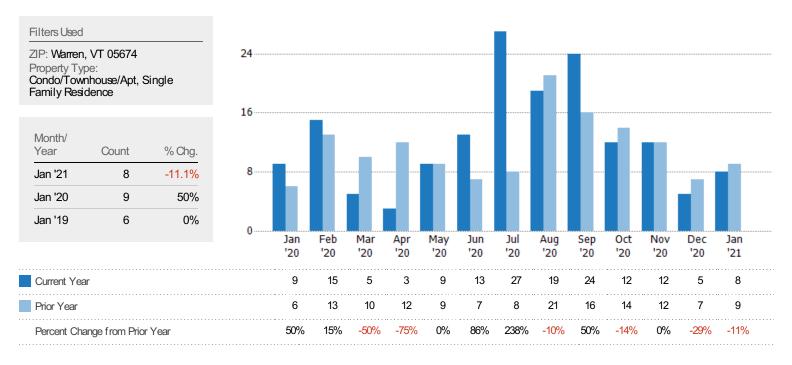

# New Pending Sales

The number of residential properties with accepted offers that were added each month.