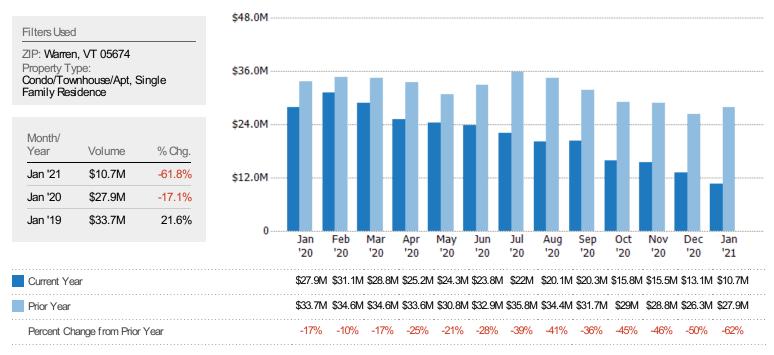

# Active Listing Volume

The sum of the listing price of active residential listings at the end of each month.

仓