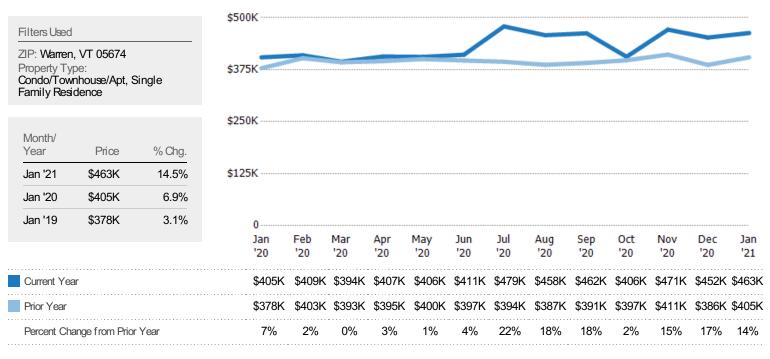

#### Average Listing Price

The average listing price of active residential listings at the end of each month.