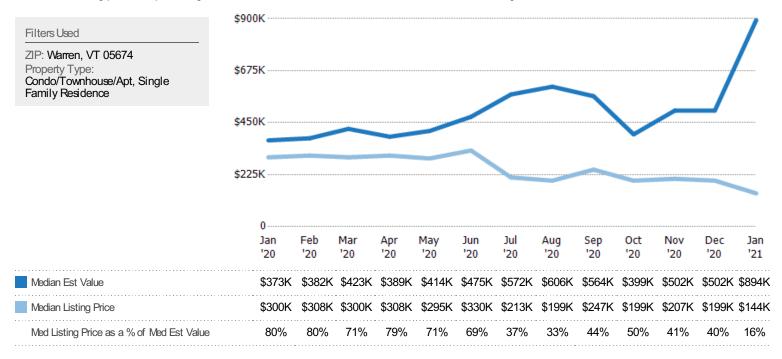

#### Median Listing Price vs Median Est Value

The median listing price as a percentage of the median AVM or RVM® valuation estimate for active listings each month.