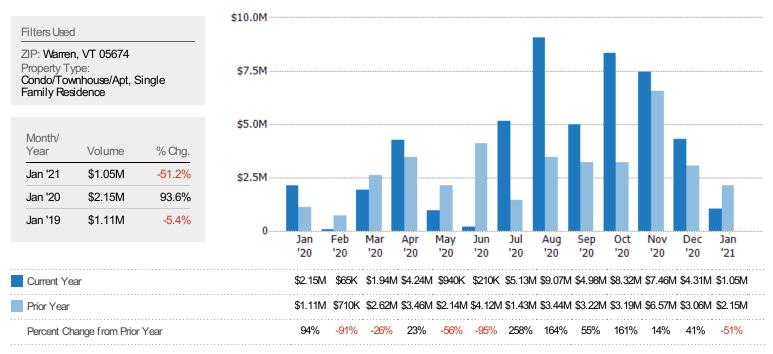

# **Closed Sales Volume**

The sum of the sales price of residential properties sold each month.