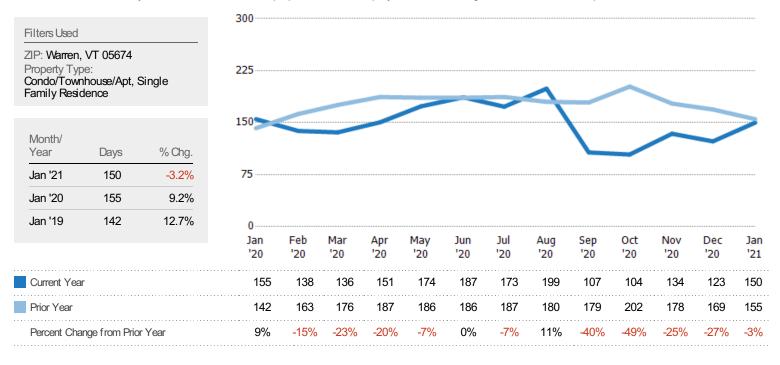

## Median Days in RPR

The median number of days between when residential properties are first displayed as active listings in RPR and when accepted offers have been noted in RPR.