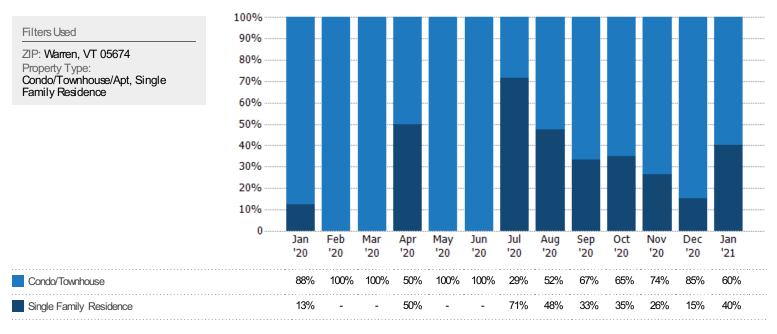

#### Closed Sales by Property Type

The percentage of residential properties sold each month by property type.