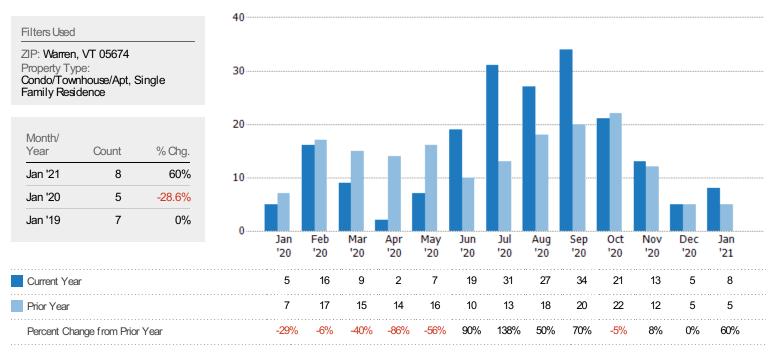

## **Closed Sales**

The total number of residential properties sold each month.