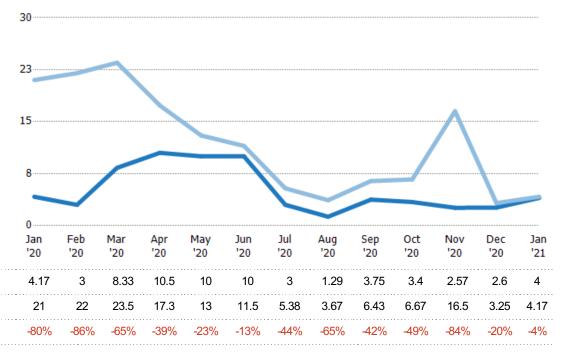

#### Months of Inventory

Percent Change from Prior Year

Current Year

Prior Year

The number of months it would take to exhaust active listings at the current sales rate.

ZIP: Vergennes, VT 05491
Property Type:
Condo/Townhouse/Apt, Single
Family Residence

| Month/<br>Year | Months | % Chg. |
|----------------|--------|--------|
| Jan '21        | 4      | -4%    |
| Jan '20        | 4.17   | -80.2% |
| Jan '19        | 21     | -78.2% |

Percent Change from Prior Year