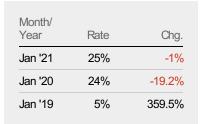

#### Months of Inventory

Percent Change from Prior Year

Current Year

Prior Year

The number of months it would take to exhaust active listings at the current sales rate.

ZIP: Vergennes, VT 05491
Property Type:
Condo/Townhouse/Apt, Single
Family Residence

| Month/<br>Year | Months | % Chg. |
|----------------|--------|--------|
| Jan '21        | 4      | -4%    |
| Jan '20        | 4.17   | -80.2% |
| Jan '19        | 21     | -78.2% |

Percent Change from Prior Year