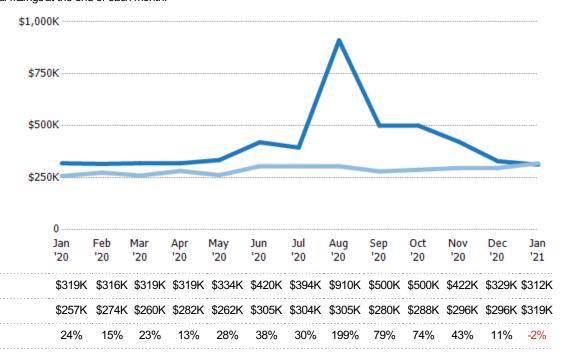

### **Median Listing Price**

Percent Change from Prior Year

Current Year

Prior Year

The median listing price of active residential listings at the end of each month.

ZIP: Vergennes, VT 05491
Property Type:
Condo/Townhouse/Apt, Single
Family Residence

| Month/<br>Year | Price  | % Chg. |
|----------------|--------|--------|
| Jan '21        | \$312K | -2.1%  |
| Jan '20        | \$319K | 23.9%  |
| Jan '19        | \$257K | 37.7%  |

Percent Change from Prior Year