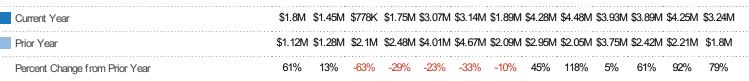

#### **New Listing Volume**

Percent Change from Prior Year

Current Year

Prior Year

The sum of the listing price of residential listings that were added each month.

Filters Used ZIP: Vergennes, VT 05491 Property Type: Condo/Townhouse/Apt, Single Family Residence

Current Year

Prior Year

| Month/<br>Year | Volume  | % Chg. |
|----------------|---------|--------|
| Jan '21        | \$7.12M | -28.3% |
| Jan '20        | \$9.93M | -32.6% |
| Jan '19        | \$14.7M | 11.5%  |