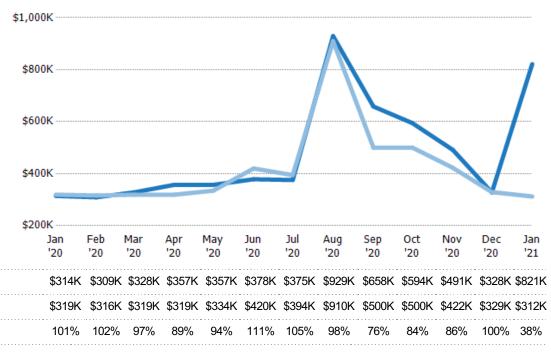

#### **Closed Sales Volume**

Percent Change from Prior Year

Current Year

Prior Year

The sum of the sales price of residential properties sold each month.

ZIP: Vergennes, VT 05491
Property Type:
Condo/Townhouse/Apt, Single
Family Residence

| Month/<br>Year | Volume  | % Chg. |
|----------------|---------|--------|
| Jan '21        | \$1.93M | -7.2%  |
| Jan '20        | \$2.08M | 351.3% |
| Jan '19        | \$460K  |        |