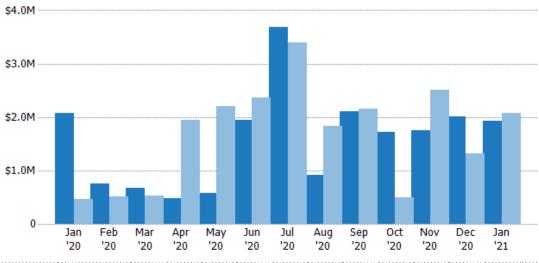

#### **New Listing Volume**

Percent Change from Prior Year

Current Year

Prior Year

The sum of the listing price of residential listings that were added each month.

Filters Used ZIP: Vergennes, VT 05491 Property Type: Condo/Townhouse/Apt, Single Family Residence

| Month/<br>Year | Volume  | % Chg. |
|----------------|---------|--------|
| Jan '21        | \$7.12M | -28.3% |
| Jan '20        | \$9.93M | -32.6% |
| Jan '19        | \$14.7M | 11.5%  |