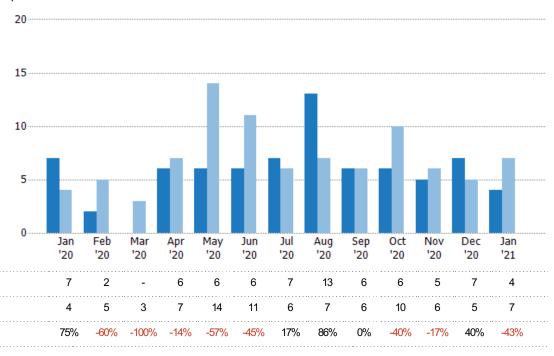

#### **Pending Sales**

The number of residential properties with accepted offers that were available at the end each month.

| Month/<br>Year | Count | % Chg. |
|----------------|-------|--------|
| Jan '21        | 9     | 50%    |
| Jan '20        | 6     | 100%   |
| Jan '19        | 3     | 133.3% |

### Pending Sales Volume

Percent Change from Prior Year

Current Year

Prior Year

The sum of the sales price of residential properties with accepted offers that were available at the end of each month.

ZIP: Vergennes, VT 05491
Property Type:
Condo/Townhouse/Apt, Single
Family Residence

| Month/<br>Year | Volume  | % Chg. |
|----------------|---------|--------|
| Jan '21        | \$3.24M | 79.3%  |
| Jan '20        | \$1.8M  | 60.7%  |
| Jan '19        | \$1.12M | 90.1%  |