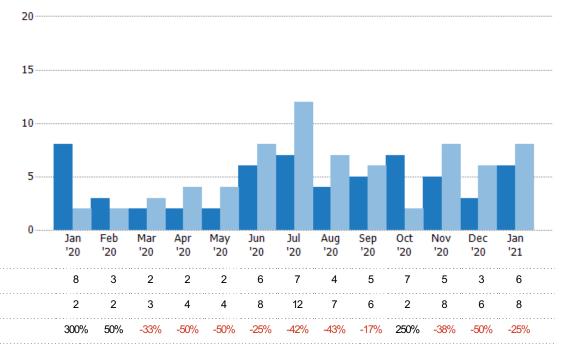

#### **New Listings**

The number of new residential listings that were added each month.