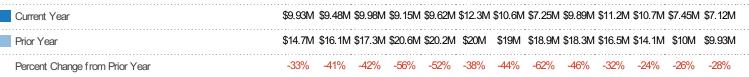

#### **Active Listing Volume**

Percent Change from Prior Year

Current Year

Prior Year

The sum of the listing price of active residential listings at the end of each month.

ZIP: Vergennes, VT 05491
Property Type:
Condo/Townhouse/Apt, Single
Family Residence

| Month/<br>Year | Volume  | % Chg. |
|----------------|---------|--------|
| Jan '21        | \$7.12M | -28.3% |
| Jan '20        | \$9.93M | -32.6% |
| Jan '19        | \$14.7M | 11.5%  |