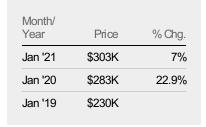

| Month/<br>Year | Price  | % Chg. |
|----------------|--------|--------|
| Jan '21        | \$321K | 23.8%  |
| Jan '20        | \$260K | 12.8%  |
| Jan '19        | \$230K |        |

Current Year
Prior Year

| \$230K | \$255K |     |      |      |     | \$283K |      |     |    | \$313K | \$221K | \$260K |
|--------|--------|-----|------|------|-----|--------|------|-----|----|--------|--------|--------|
| 13%    | -1%    | 89% | -50% | -48% | 10% | 86%    | -13% | 17% | 0% | 12%    | 205%   | 24%    |