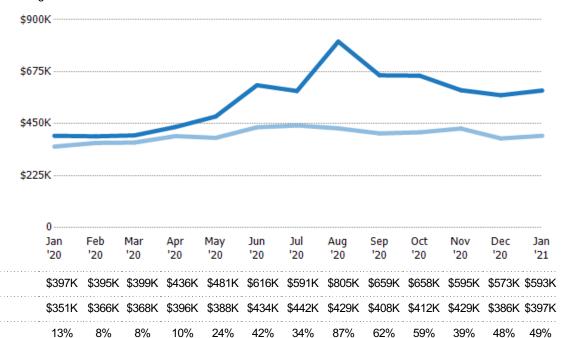

#### **Average Listing Price**

The average listing price of active residential listings at the end of each month.

| Month/  |        |        |
|---------|--------|--------|
| Year    | Price  | % Chg. |
| Jan '21 | \$593K | 49.3%  |
| Jan '20 | \$397K | 13.3%  |
| Jan '19 | \$351K | 46.4%  |
|         |        |        |

| Month/<br>Year | Price  | % Chg. |
|----------------|--------|--------|
| Jan '21        | \$312K | -2.1%  |
| Jan '20        | \$319K | 23.9%  |
| Jan '19        | \$257K | 37.7%  |

Percent Change from Prior Year