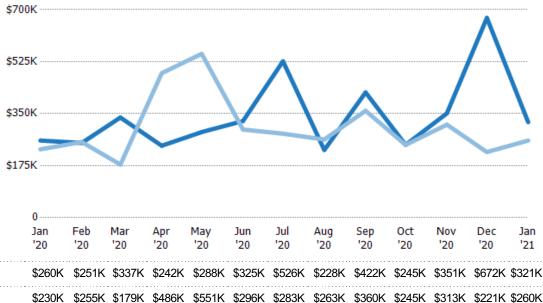

#### **Average Sales Price**

Single Family Residence

Condo/Townhouse

The average sales price of the residential properties sold each month.

ZIP: Vergennes, VT 05491
Property Type:
Condo/Townhouse/Apt, Single
Family Residence

| Month/<br>Year | Price  | % Chg. |
|----------------|--------|--------|
| Jan '21        | \$321K | 23.8%  |
| Jan '20        | \$260K | 12.8%  |
| Jan '19        | \$230K |        |

Current Year
Prior Year

| \$230K | \$255K |     |      |      |     | \$283K |      |     |    | \$313K | \$221K | \$260K |
|--------|--------|-----|------|------|-----|--------|------|-----|----|--------|--------|--------|
| 13%    | -1%    | 89% | -50% | -48% | 10% | 86%    | -13% | 17% | 0% | 12%    | 205%   | 24%    |