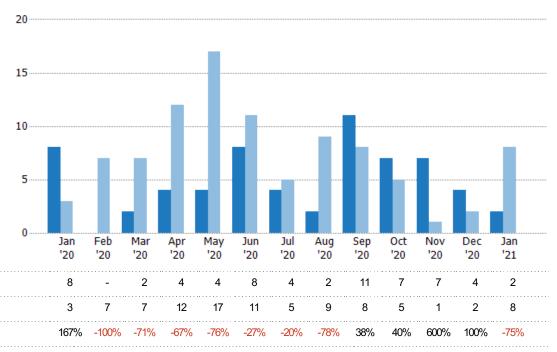

#### **New Listings**

The number of new residential listings that were added each month.

#### **Active Listings**

The number of active residential listings at the end of each month.