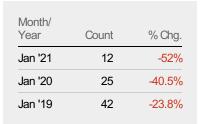

#### **Pending Sales**

The number of residential properties with accepted offers that were available at the end each month.

| Month/<br>Year | Count | % Chg. |
|----------------|-------|--------|
| Jan '21        | 9     | 50%    |
| Jan '20        | 6     | 100%   |
| Jan '19        | 3     | 133.3% |