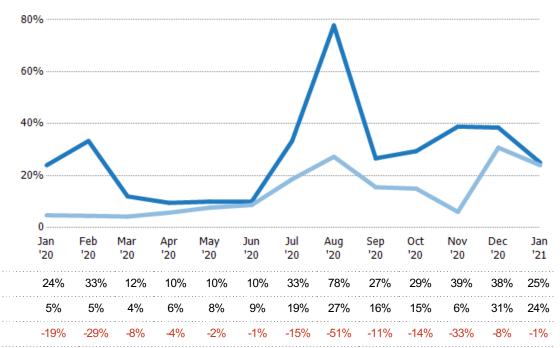

#### Months of Inventory

Percent Change from Prior Year

Current Year

Prior Year

The number of months it would take to exhaust active listings at the current sales rate.

ZIP: Vergennes, VT 05491
Property Type:
Condo/Townhouse/Apt, Single
Family Residence

| Month/<br>Year | Months | % Chg. |
|----------------|--------|--------|
| Jan '21        | 4      | -4%    |
| Jan '20        | 4.17   | -80.2% |
| Jan '19        | 21     | -78.2% |

Percent Change from Prior Year