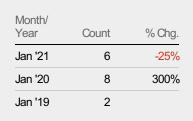

#### **Pending Sales**

The number of residential properties with accepted offers that were available at the end each month.

| Month/<br>Year | Count | % Chg. |
|----------------|-------|--------|
| Jan '21        | 9     | 50%    |
| Jan '20        | 6     | 100%   |
| Jan '19        | 3     | 133.3% |