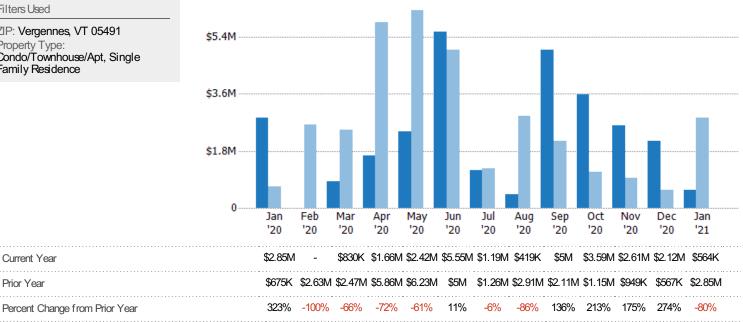

#### **New Listing Volume**

Percent Change from Prior Year

Current Year

Prior Year

The sum of the listing price of residential listings that were added each month.

Filters Used ZIP: Vergennes, VT 05491 Property Type: Condo/Townhouse/Apt, Single Family Residence

| Month/<br>Year | Volume  | % Chg. |
|----------------|---------|--------|
| Jan '21        | \$7.12M | -28.3% |
| Jan '20        | \$9.93M | -32.6% |
| Jan '19        | \$14.7M | 11.5%  |