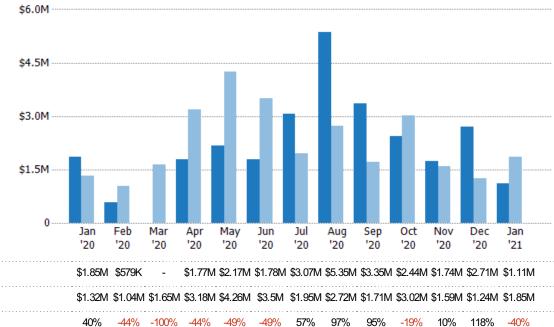

#### **New Listing Volume**

Percent Change from Prior Year

Current Year

Prior Year

The sum of the listing price of residential listings that were added each month.

Filters Used ZIP: Vergennes, VT 05491 Property Type: Condo/Townhouse/Apt, Single Family Residence