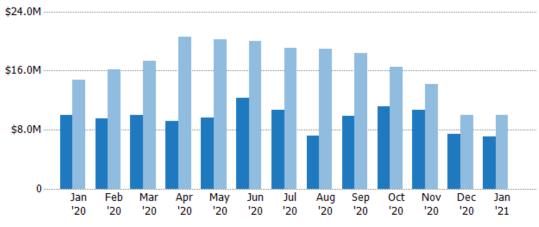

#### **Active Listing Volume**

Percent Change from Prior Year

Current Year

Prior Year

The sum of the listing price of active residential listings at the end of each month.

ZIP: Vergennes, VT 05491
Property Type:
Condo/Townhouse/Apt, Single
Family Residence

| Month/<br>Year | Volume  | % Chg. |
|----------------|---------|--------|
| Jan '21        | \$7.12M | -28.3% |
| Jan '20        | \$9.93M | -32.6% |
| Jan '19        | \$14.7M | 11.5%  |