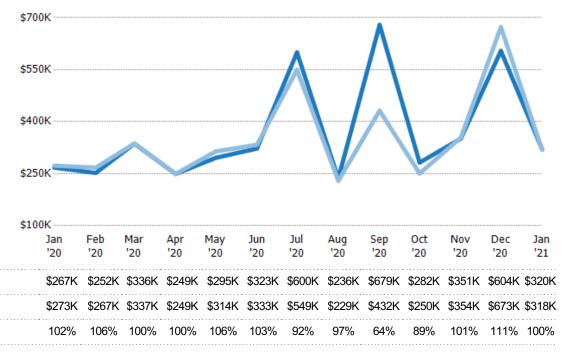

#### Median Sales Price vs Median Listing Price

The median sales price as a percentage of the median listing price for properties sold each month.

#### Average Sales Price vs Average Est Value

The average sales price as a percentage of the average AVM or RVM® valuation estimate for properties sold each month.

ZIP: Vergennes, VT 05491
Property Type:
Condo/Townhouse/Apt, Single
Family Residence

Med Sales Price as a % of Med List Price

Avg Est Value

Avg Sales Price

Avg Sales Price as a % of Avg Est Value

Median Est Value

Median Sales Price

Med Sales Price as a % of Med Est Value