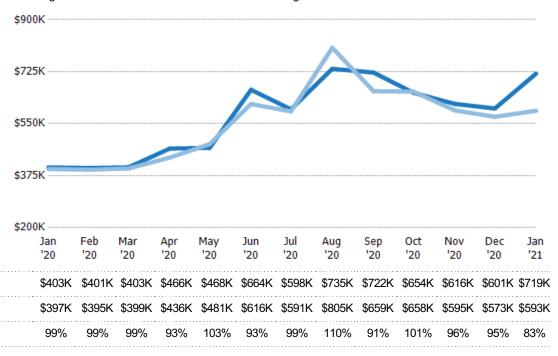

#### **Average Listing Price**

The average listing price of active residential listings at the end of each month.

| Month/  |        |        |
|---------|--------|--------|
| Year    | Price  | % Chg. |
| Jan '21 | \$593K | 49.3%  |
| Jan '20 | \$397K | 13.3%  |
| Jan '19 | \$351K | 46.4%  |
|         |        |        |

| Month/<br>Year | Price  | % Chg. |
|----------------|--------|--------|
| Jan '21        | \$312K | -2.1%  |
| Jan '20        | \$319K | 23.9%  |
| Jan '19        | \$257K | 37.7%  |

Percent Change from Prior Year