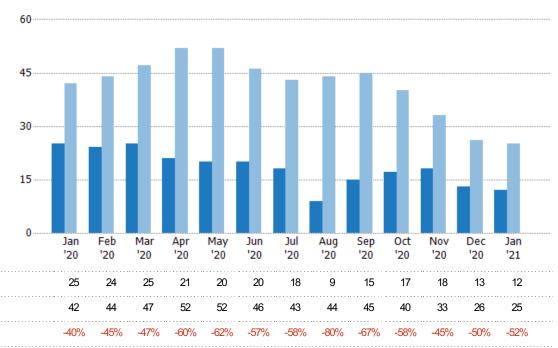

#### **Active Listings**

The number of active residential listings at the end of each month.