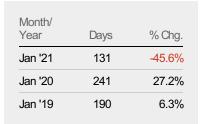

#### Median Days in RPR

The median number of days between when residential properties are first displayed as active listings in RPR and when accepted offers have been noted in RPR