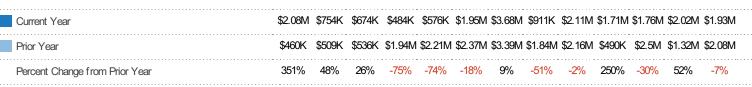

#### **New Listing Volume**

Percent Change from Prior Year

Current Year

Prior Year

The sum of the listing price of residential listings that were added each month.

Filters Used ZIP: Vergennes, VT 05491 Property Type: Condo/Townhouse/Apt, Single Family Residence

| Month/<br>Year | Volume  | % Chg. |
|----------------|---------|--------|
| Jan '21        | \$7.12M | -28.3% |
| Jan '20        | \$9.93M | -32.6% |
| Jan '19        | \$14.7M | 11.5%  |