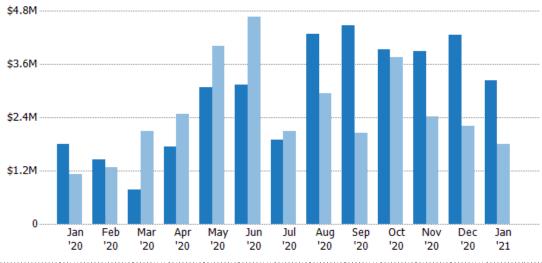

#### **New Listing Volume**

Percent Change from Prior Year

Current Year

Prior Year

The sum of the listing price of residential listings that were added each month.

Filters Used ZIP: Vergennes, VT 05491 Property Type: Condo/Townhouse/Apt, Single Family Residence

Current Year

Prior Year

| Month/<br>Year | Volume  | % Chg. |
|----------------|---------|--------|
| Jan '21        | \$7.12M | -28.3% |
| Jan '20        | \$9.93M | -32.6% |
| Jan '19        | \$14.7M | 11.5%  |