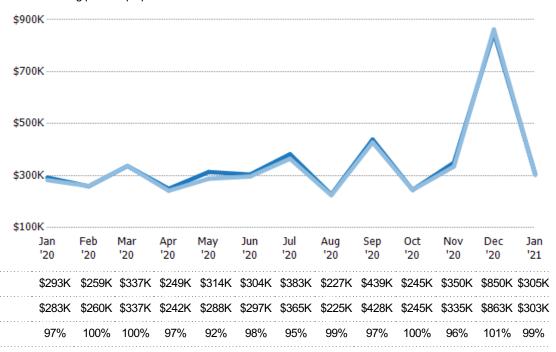

#### Average Sales Price vs Average Listing Price

The average sales price as a percentage of the average listing price for properties sold each month.

ZIP: Vergennes, VT 05491
Property Type:
Condo/Townhouse/Apt, Single
Family Residence

Percent Change from Prior Year

Avg List Price

Avg Sales Price

Avg Sales Price as a % of Avg List Price

Median List Price

Median Sales Price