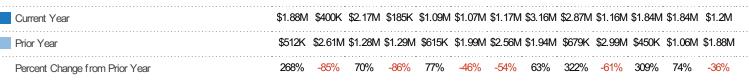

### New Listing Volume

Percent Change from Prior Year

Current Year

Prior Year

The sum of the listing price of residential listings that were added each month.

| Month/<br>Year | Volume  | % Chg. |
|----------------|---------|--------|
| Jan '21        | \$1.2M  | -36.2% |
| Jan '20        | \$1.88M | 268%   |
| Jan '19        | \$512K  | 184.6% |