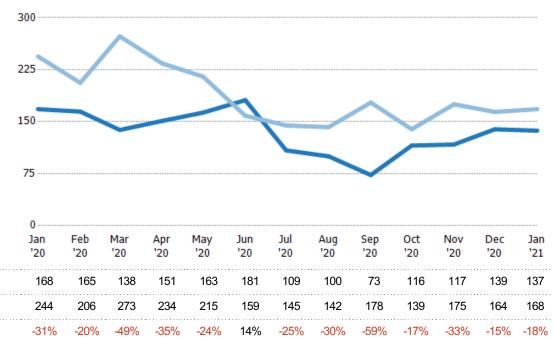

#### Median Days in RPR

The median number of days between when residential properties are first displayed as active listings in RPR and when accepted offers have been noted in RPR

ZIP: Ludlow, VT 05149
Property Type:
Condo/Townhouse/Apt, Single
Family Residence

| Month/<br>Year | Days | % Chg. |
|----------------|------|--------|
| Jan '21        | 137  | -18.5% |
| Jan '20        | 168  | -31.1% |
| Jan '19        | 244  | -17.6% |