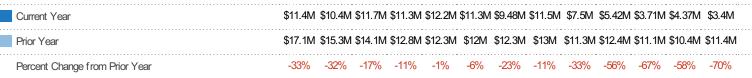

### **Active Listing Volume**

Percent Change from Prior Year

Current Year

Prior Year

The sum of the listing price of active residential listings at the end of each month.

| Month/<br>Year | Volume  | % Chg. |
|----------------|---------|--------|
| Jan '21        | \$3.4M  | -70.3% |
| Jan '20        | \$11.4M | -33%   |
| Jan '19        | \$17.1M | 38.4%  |