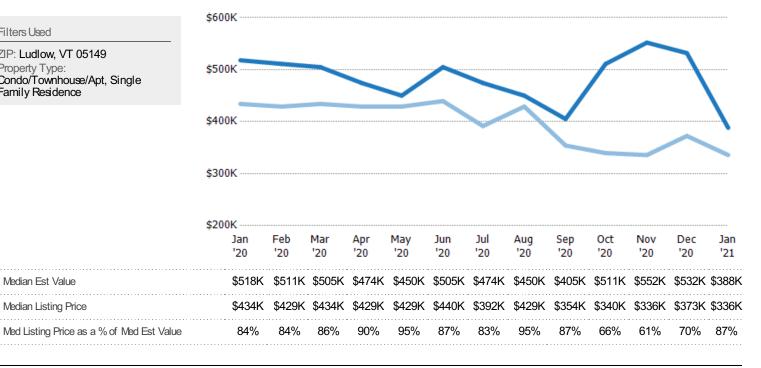

#### Median Listing Price vs Median Est Value

The median listing price as a percentage of the median AVM or RVM® valuation estimate for active listings each month.

Filters Used ZIP: Ludlow, VT 05149 Property Type: Condo/Townhouse/Apt, Single Family Residence

Avg Listing Price as a % of Avg Est Value

Median Est Value

Median Listing Price