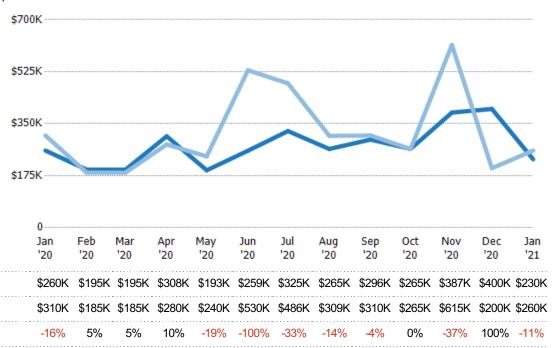

### **Average Sales Price**

Single Family Residence

Condo/Townhouse

The average sales price of the residential properties sold each month.

Current Year

Prior Year