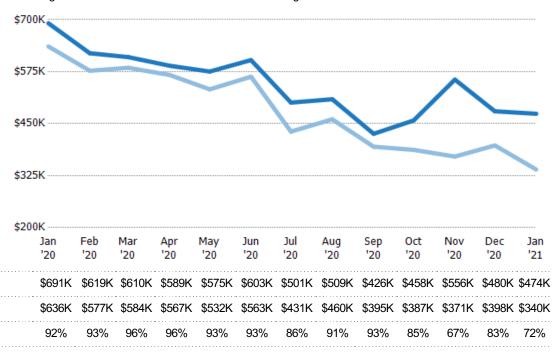

#### Average Listing Price vs Average Est Value

The average listing price as a percentage of the average AVM or RVM® valuation estimate for active listings each month.

Avg Listing Price as a % of Avg Est Value

Median Est Value

Median Listing Price