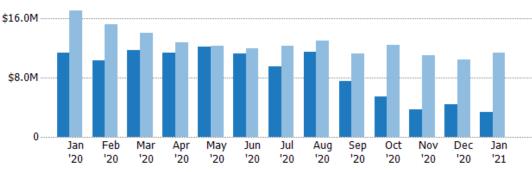

### **Active Listing Volume**

Percent Change from Prior Year

Current Year

Prior Year

The sum of the listing price of active residential listings at the end of each month.

| Month/<br>Year | Volume  | % Chg. |
|----------------|---------|--------|
| Jan '21        | \$3.4M  | -70.3% |
| Jan '20        | \$11.4M | -33%   |
| Jan '19        | \$17.1M | 38.4%  |