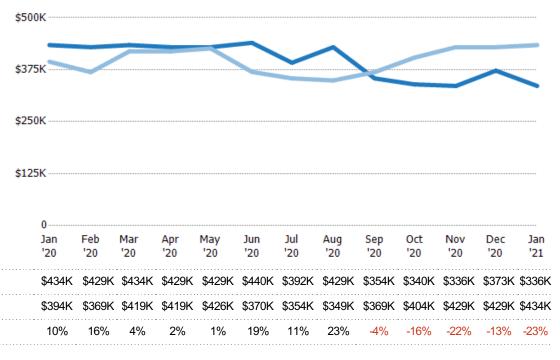

#### Median Sales Price

The median sales price of the residential properties sold each month.