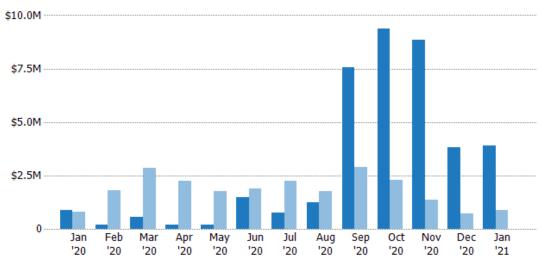

### New Pending Sales Volume

Percent Change from Prior Year

The sum of the sales price of residential properties with accepted offers that were added each month.