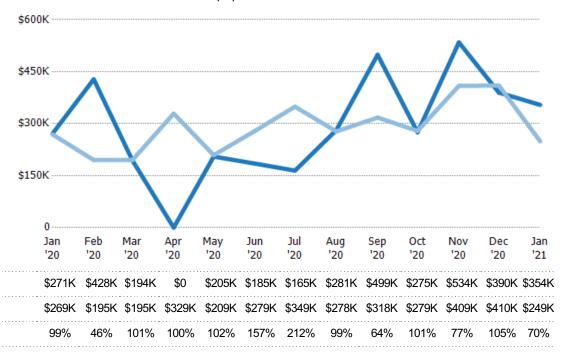

#### Average Sales Price vs Average Est Value

The average sales price as a percentage of the average AVM or RVM® valuation estimate for properties sold each month.

Med Sales Price as a % of Med List Price

Avg Est Value

Avg Sales Price

Avg Sales Price as a % of Avg Est Value

Median Est Value

Median Sales Price

Med Sales Price as a % of Med Est Value