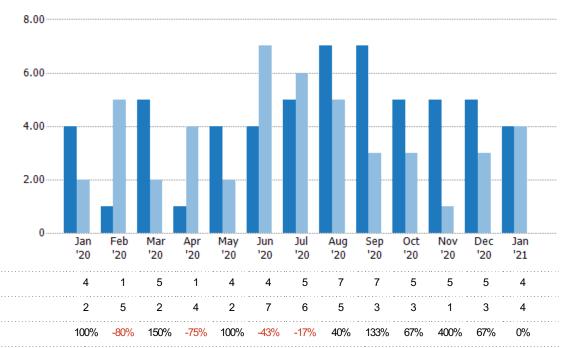

#### **Pending Sales**

The number of residential properties with accepted offers that were available at the end each month.

| Month/<br>Year | Count | % Chg.           |
|----------------|-------|------------------|
| Jan '21        | 10    | 76 Grig.<br>150% |
| Jan '20        | 4     | 0%               |
| Jan '19        | 4     | -75%             |