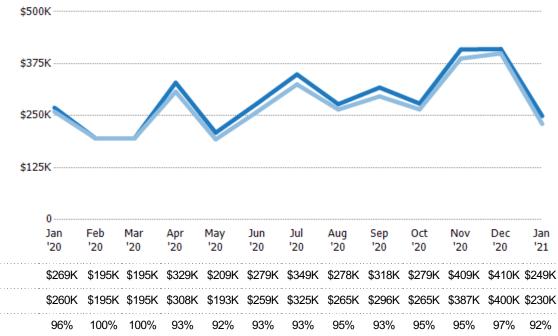

#### Median Listing Price

Percent Change from Prior Year

Current Year

Prior Year

The median listing price of active residential listings at the end of each month.

| Filters Used                                                                               |
|--------------------------------------------------------------------------------------------|
| ZIP: Ludlow, VT 05149<br>Property Type:<br>Condo/Townhouse/Apt, Single<br>Family Residence |

| Month/<br>Year | Price  | % Chg. |
|----------------|--------|--------|
| Jan '21        | \$336K | -22.6% |
| Jan '20        | \$434K | 10.2%  |
| Jan '19        | \$394K | 1.3%   |

Percent Change from Prior Year