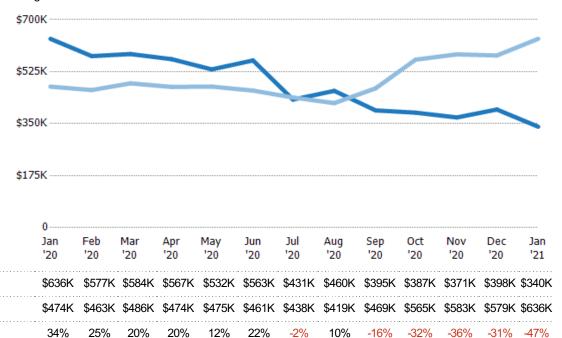

#### **Average Listing Price**

The average listing price of active residential listings at the end of each month.

| Month/  |        |        |
|---------|--------|--------|
| Year    | Price  | % Chg. |
| Jan '21 | \$340K | -46.5% |
| Jan '20 | \$636K | 33.9%  |
| Jan '19 | \$474K | 1.7%   |

#### Median Listing Price

Percent Change from Prior Year

Current Year

Prior Year

The median listing price of active residential listings at the end of each month.

| Filters Used                                                                               |
|--------------------------------------------------------------------------------------------|
| ZIP: Ludlow, VT 05149<br>Property Type:<br>Condo/Townhouse/Apt, Single<br>Family Residence |

| Month/<br>Year | Price  | % Chg. |
|----------------|--------|--------|
| Jan '21        | \$336K | -22.6% |
| Jan '20        | \$434K | 10.2%  |
| Jan '19        | \$394K | 1.3%   |

Percent Change from Prior Year