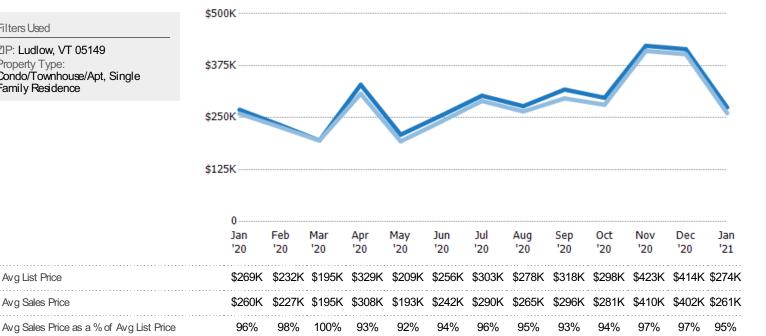

#### Average Sales Price vs Average Listing Price

The average sales price as a percentage of the average listing price for properties sold each month.

Filters Used ZIP: Ludlow, VT 05149 Property Type: Condo/Townhouse/Apt, Single Family Residence

Percent Change from Prior Year

Avg List Price

Avg Sales Price

Median List Price

Median Sales Price