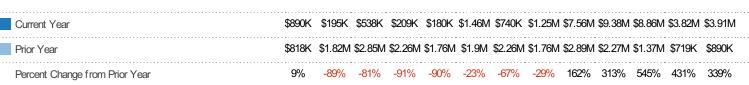

#### **Closed Sales**

The total number of residential properties sold each month.

#### **Closed Sales Volume**

Percent Change from Prior Year

Current Year

Prior Year

The sum of the sales price of residential properties sold each month.