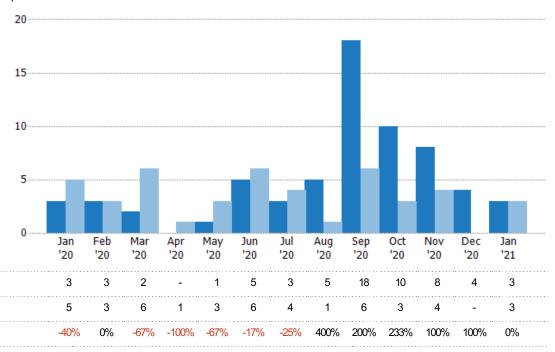

#### **Closed Sales**

The total number of residential properties sold each month.