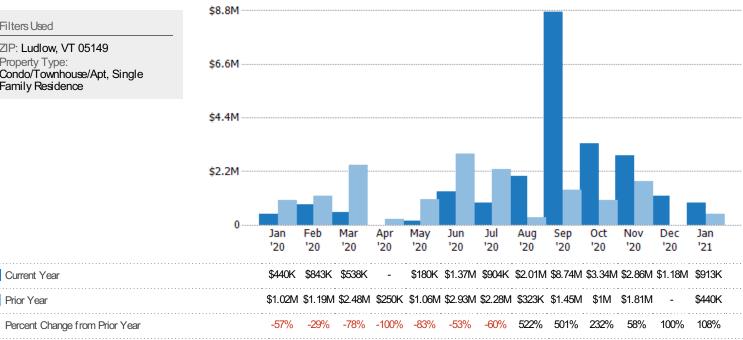

#### **Closed Sales Volume**

Percent Change from Prior Year

Current Year

Prior Year

The sum of the sales price of residential properties sold each month.