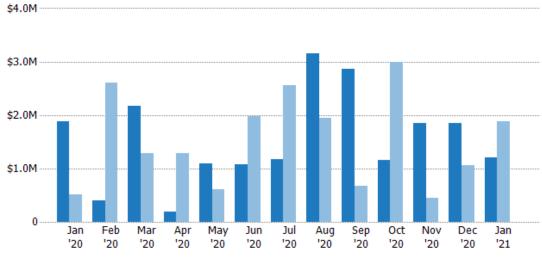

### Pending Sales Volume

Percent Change from Prior Year

Current Year

Prior Year

The sum of the sales price of residential properties with accepted offers that were available at the end of each month.

| Month/<br>Year | Volume  | % Chg. |
|----------------|---------|--------|
| Jan '21        | \$3.91M | 339.3% |
| Jan '20        | \$890K  | 8.8%   |
| Jan '19        | \$818K  | -76.2% |