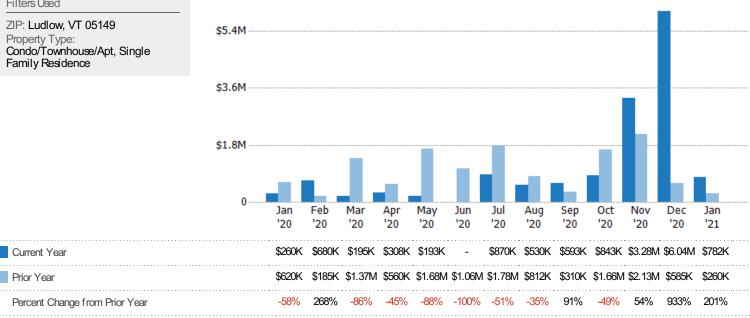

#### **Closed Sales Volume**

Percent Change from Prior Year

Current Year

Prior Year

The sum of the sales price of residential properties sold each month.