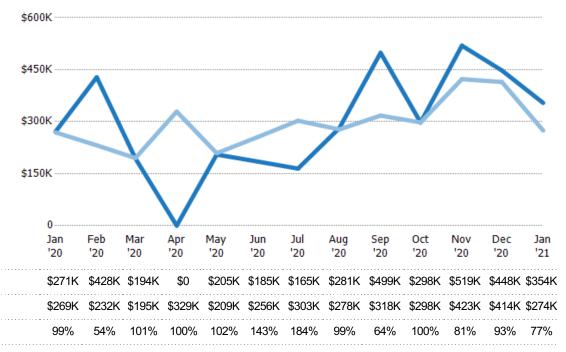

#### Average Sales Price vs Average Listing Price

The average sales price as a percentage of the average listing price for properties sold each month.

Filters Used ZIP: Ludlow, VT 05149 Property Type: Condo/Townhouse/Apt, Single Family Residence

Percent Change from Prior Year

Avg List Price

Avg Sales Price

Median List Price

Median Sales Price