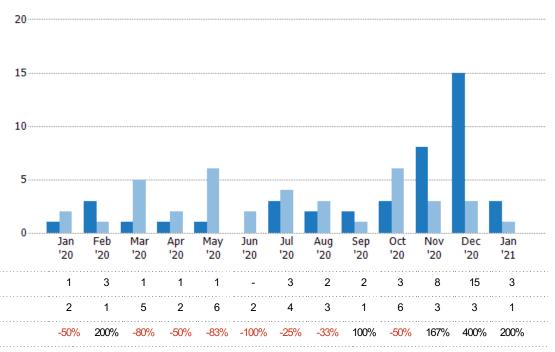

### Active/Pending/Sold Units

The number of residential properties that were Active, Pending and Sold each month.

Filters Used

Current Year

Prior Year

Change from Prior Year

ZIP: Ludlow, VT 05149

Property Type: Condo/Townhouse/Apt, Single Family Residence

Active

Sold

Pending

Current Year

Prior Year