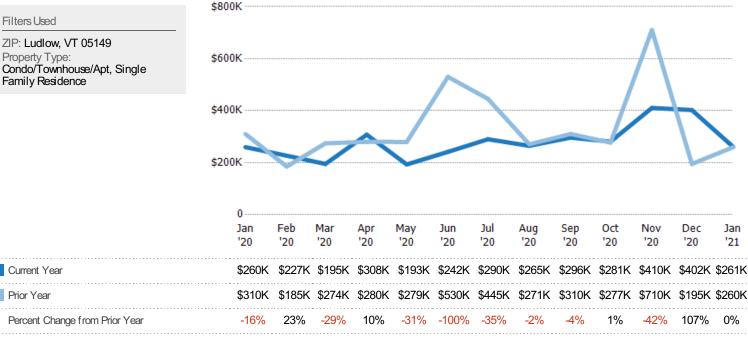

#### Median Sales Price

The median sales price of the residential properties sold each month.