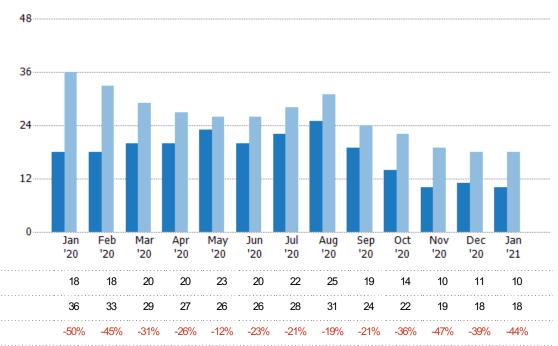

#### **Active Listings**

The number of active residential listings at the end of each month.

| Month/<br>Year | Count | % Chg. |
|----------------|-------|--------|
| Jan '21        | 10    | -44.4% |
| Jan '20        | 18    | -50%   |
| Jan '19        | 36    | 36.1%  |