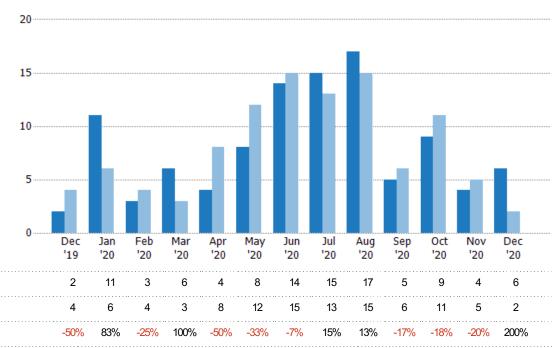

#### **New Listings**

The number of new residential listings that were added each month.

| Month/  |       |        |
|---------|-------|--------|
| Year    | Count | % Chg. |
| Dec '20 | 6     | 200%   |
| Dec '19 | 2     | -50%   |
| Dec '18 | 4     | -50%   |

#### New Listing Volume

Percent Change from Prior Year

Current Year

Prior Year

The sum of the listing price of residential listings that were added each month.

| Month/<br>Year | Volume  | % Chg. |
|----------------|---------|--------|
| Dec '20        | \$1.36M | 599.6% |
| Dec '19        | \$195K  | -66.6% |
| Dec '18        | \$584K  | -50.5% |