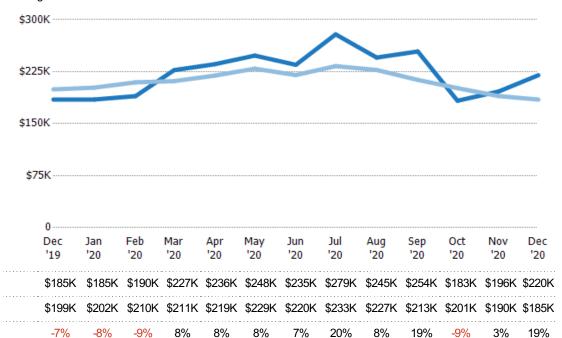

#### **Average Listing Price**

The average listing price of active residential listings at the end of each month.

Current Year

Prior Year

Avg Est Value

Avg Listing Price