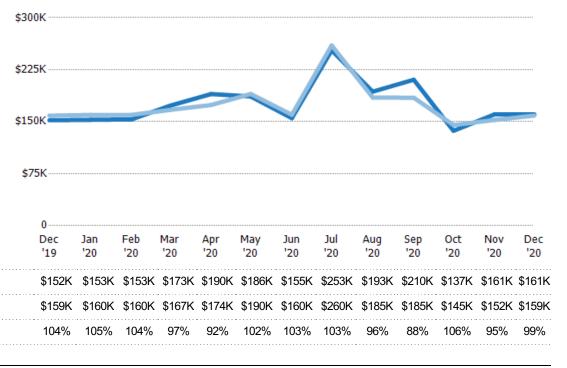

#### Median Listing Price

Percent Change from Prior Year

Current Year

Prior Year

The median listing price of active residential listings at the end of each month.

ZIP: Newport, VT 05855
Property Type:
Condo/Townhouse/Apt, Single
Family Residence

| Month/<br>Year | Price  | % Chg. |
|----------------|--------|--------|
| Dec '20        | \$159K | 0%     |
| Dec '19        | \$159K | -10.1% |
| Dec '18        | \$177K | -3.7%  |

Percent Change from Prior Year