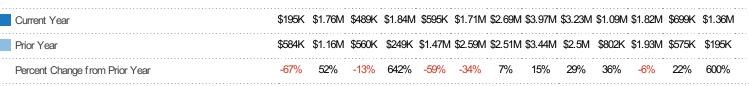

#### New Listing Volume

Percent Change from Prior Year

Current Year

Prior Year

The sum of the listing price of residential listings that were added each month.

| Month/<br>Year | Volume  | % Chg. |
|----------------|---------|--------|
| Dec '20        | \$1.36M | 599.6% |
| Dec '19        | \$195K  | -66.6% |
| Dec '18        | \$584K  | -50.5% |