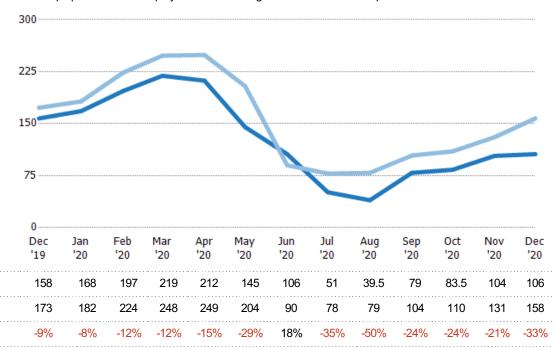

#### Median Days in RPR

The median number of days between when residential properties are first displayed as active listings in RPR and when accepted offers have been noted in RPR.

|     | _      |
|-----|--------|
| 106 | -32.7% |
| 158 | -9%    |
| 173 | -8.1%  |
|     | 158    |

| 15         |            |            |     |      |            |            |            |            |            |            |            |            |
|------------|------------|------------|-----|------|------------|------------|------------|------------|------------|------------|------------|------------|
| Dec<br>'19 | Jan<br>'20 | Feb<br>'20 |     | Apr  | May<br>'20 | Jun<br>'20 | Jul<br>'20 | Aug<br>'20 | Sep<br>'20 | Oct<br>'20 | Nov<br>'20 | Dec<br>'20 |
| 9.5        | 10         | 7.6        | 8   | 5.8  | 6.25       | 3.57       | 3.86       | 2.25       | 2.27       | 1.43       | 1.78       | 2.57       |
| 6.13       | 25         | 23         | 8.2 | 14.3 | 16         | 8.17       | 5.56       | 7.57       | 8.83       | 10.8       | 5.11       | 9.5        |
|            |            |            |     |      |            |            |            |            |            |            |            |            |
| 55%        | -60%       | -67%       | -2% | -60% | -61%       | -56%       | -31%       | -70%       | -74%       | -87%       | -65%       | -73%       |