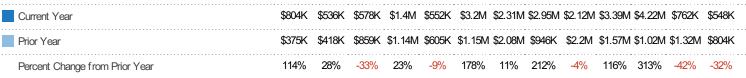

#### New Pending Sales Volume

Percent Change from Prior Year

The sum of the sales price of residential properties with accepted offers that were added each month.

| Month/<br>Year | Volume | % Chg. |
|----------------|--------|--------|
| Dec '20        | \$548K | -31.9% |
| Dec '19        | \$804K | 114.2% |
| Dec '18        | \$375K | 114.5% |