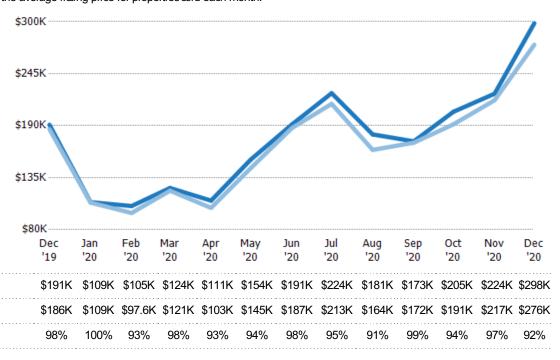

#### **Median Sales Price**

The median sales price of the residential properties sold each month.

| Price  | % Chg.           |
|--------|------------------|
| \$247K | 30%              |
| \$190K | 58.3%            |
| \$120K | 42%              |
|        | \$247K<br>\$190K |

| Current Year                   | \$190K | \$117K  | \$109K | \$115K | \$102K | \$140K | \$207K | \$194K | \$145K | \$162K | \$185K | \$148K | \$247K |
|--------------------------------|--------|---------|--------|--------|--------|--------|--------|--------|--------|--------|--------|--------|--------|
| Prior Year                     | \$120K | \$95.5K | \$155K | \$119K | \$122K | \$142K | \$145K | \$165K | \$121K | \$180K | \$160K | \$206K | \$190K |
| Percent Change from Prior Year | 58%    | 22%     | -30%   | -3%    | -16%   | -1%    | 43%    | 18%    | 20%    | -10%   | 16%    | -28%   | 30%    |