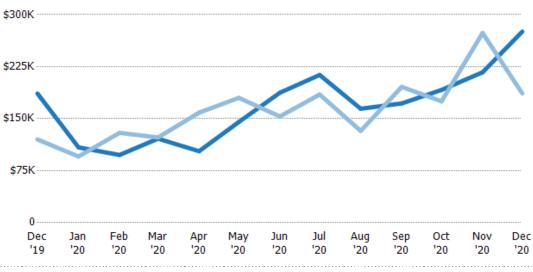

#### **Average Sales Price**

Single Family Residence

Condo/Townhouse

The average sales price of the residential properties sold each month.

| Month/<br>Year | Price  | % Chg. |
|----------------|--------|--------|
| Dec '20        | \$276K | 48%    |
| Dec '19        | \$186K | 55.2%  |
| Dec '18        | \$120K | 88.7%  |

| Current Year                   | \$186K | \$109K  | \$97.6K | \$121K | \$103K | \$145K | \$187K | \$213K | \$164K | \$172K | \$191K | \$217K | \$276K |
|--------------------------------|--------|---------|---------|--------|--------|--------|--------|--------|--------|--------|--------|--------|--------|
| Prior Year                     | \$120K | \$95.5K | \$130K  | \$123K | \$159K | \$180K | \$153K | \$185K | \$132K | \$196K | \$175K | \$274K | \$186K |
| Percent Change from Prior Year | 55%    | 14%     | -25%    | -1%    | -35%   | -19%   | 22%    | 15%    | 24%    | -12%   | 9%     | -21%   | 48%    |