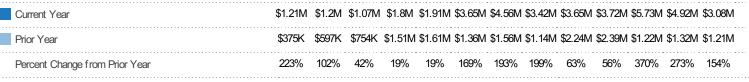

#### Pending Sales Volume

Percent Change from Prior Year

Current Year

Prior Year

The sum of the sales price of residential properties with accepted offers that were available at the end of each month.

| Month/<br>Year | Volume  | % Chg. |
|----------------|---------|--------|
| Dec '20        | \$3.08M | 153.9% |
| Dec '19        | \$1.21M | 223.4% |
| Dec '18        | \$375K  | 239.9% |