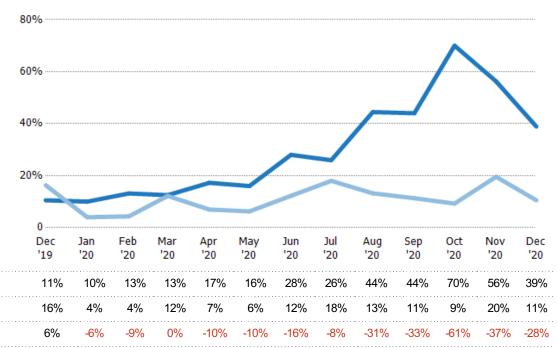

#### **Absorption Rate**

The percentage of inventory sold per month.

| Month/<br>Year | Rate | Chg.   |
|----------------|------|--------|
| Dec '20        | 39%  | -28.4% |
| Dec '19        | 11%  | 5.8%   |
| Dec '18        | 16%  | -30.6% |