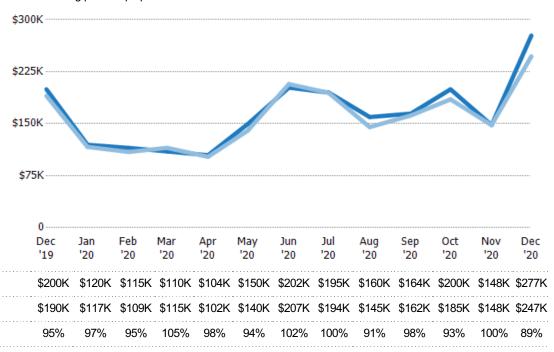

#### **Average Sales Price**

Single Family Residence

Condo/Townhouse

The average sales price of the residential properties sold each month.

| Month/<br>Year | Price  | % Chg. |
|----------------|--------|--------|
| Dec '20        | \$276K | 48%    |
| Dec '19        | \$186K | 55.2%  |
| Dec '18        | \$120K | 88.7%  |

| Current Year                   | \$186K | \$109K  | \$97.6K | \$121K | \$103K | \$145K | \$187K | \$213K | \$164K | \$172K | \$191K | \$217K | \$276K |
|--------------------------------|--------|---------|---------|--------|--------|--------|--------|--------|--------|--------|--------|--------|--------|
| Prior Year                     | \$120K | \$95.5K | \$130K  | \$123K | \$159K | \$180K | \$153K | \$185K | \$132K | \$196K | \$175K | \$274K | \$186K |
| Percent Change from Prior Year | 55%    | 14%     | -25%    | -1%    | -35%   | -19%   | 22%    | 15%    | 24%    | -12%   | 9%     | -21%   | 48%    |