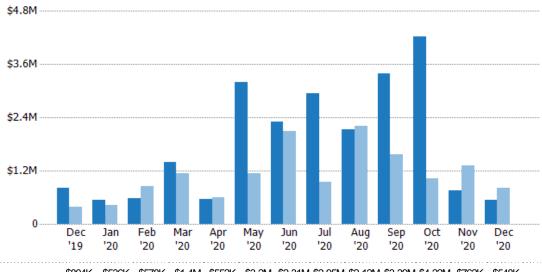

#### **Closed Sales Volume**

Percent Change from Prior Year

Current Year

Prior Year

The sum of the sales price of residential properties sold each month.

| Month/<br>Year | Volume  | % Chg. |
|----------------|---------|--------|
| Dec '20        | \$2.21M | 196%   |
| Dec '19        | \$745K  | 210.4% |
| Dec '18        | \$240K  | 277.4% |

| Current Year                   | \$745K | \$543K | \$390K | \$606K | \$412K | \$1.02M | \$1.31M | \$3.41M | \$1.81M | \$2.41M | \$1.72M | \$1.52M | \$2.21M |
|--------------------------------|--------|--------|--------|--------|--------|---------|---------|---------|---------|---------|---------|---------|---------|
| Prior Year                     | \$240K | \$191K | \$648K | \$369K | \$476K | \$1.08M | \$1.38M | \$1.29M | \$794K  | \$979K  | \$1.57M | \$1.09M | \$745K  |
| Percent Change from Prior Year | 210%   | 184%   | -40%   | 64%    | -13%   | -6%     | -5%     | 163%    | 128%    | 146%    | 9%      | 39%     | 196%    |