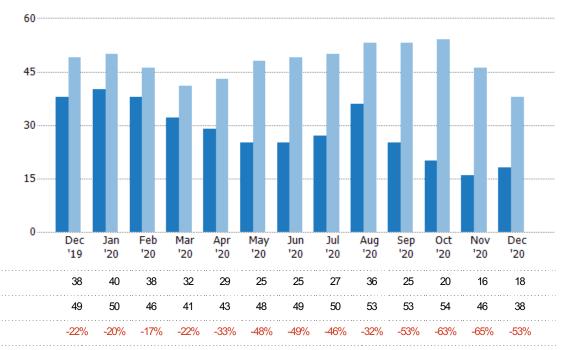

#### **Active Listings**

The number of active residential listings at the end of each month.

| Month/<br>Year | Count | % Chg. |
|----------------|-------|--------|
| Dec '20        | 18    | -52.6% |
| Dec '19        | 38    | -22.4% |
| Dec '18        | 49    | 8.2%   |

| Month/<br>Year | Volume  | % Chg. |
|----------------|---------|--------|
| Dec '20        | \$3.96M | -43.6% |
| Dec '19        | \$7.02M | -28.2% |
| Dec '18        | \$9.77M | 6.8%   |

 Current Year
 \$7.02M \$7.39M \$7.21M \$7.27M \$6.84M \$6.2M \$5.87M \$7.53M \$8.83M \$6.35M \$3.66M \$3.14M \$3.96M

 Prior Year
 \$9.77M \$10.1M \$9.64M \$8.66M \$9.43M \$11M \$10.8M \$11.6M \$12.1M \$11.3M \$10.9M \$8.73M \$7.02M

 Percent Change from Prior Year
 -28% -27% -25% -16% -27% -44% -46% -35% -27% -44% -66% -66% -64% -44%