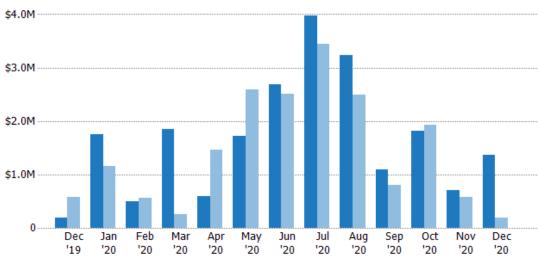

#### New Listing Volume

Percent Change from Prior Year

Current Year

Prior Year

The sum of the listing price of residential listings that were added each month.

| Month/<br>Year | Volume  | % Chg. |
|----------------|---------|--------|
| Dec '20        | \$1.36M | 599.6% |
| Dec '19        | \$195K  | -66.6% |
| Dec '18        | \$584K  | -50.5% |