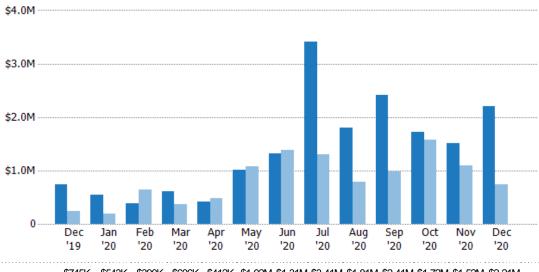

#### Pending Sales Volume

Percent Change from Prior Year

Current Year

Prior Year

The sum of the sales price of residential properties with accepted offers that were available at the end of each month.

| Month/<br>Year | Volume  | % Chg. |
|----------------|---------|--------|
| Dec '20        | \$3.08M | 153.9% |
| Dec '19        | \$1.21M | 223.4% |
| Dec '18        | \$375K  | 239.9% |