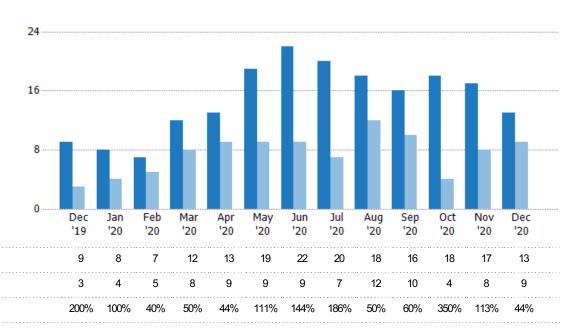

#### **New Pending Sales**

The number of residential properties with accepted offers that were added each month.

| Month/<br>Year | Count | % Chg. |
|----------------|-------|--------|
| Dec '20        | 4     | -33.3% |
| Dec '19        | 6     | 100%   |
| Dec '18        | 3     | 66.7%  |

#### **Pending Sales**

The number of residential properties with accepted offers that were available at the end each month.

| Month/<br>Year | Count | % Chg. |
|----------------|-------|--------|
| Dec '20        | 13    | 44.4%  |
| Dec '19        | 9     | 200%   |
| Dec '18        | 3     | 133.3% |