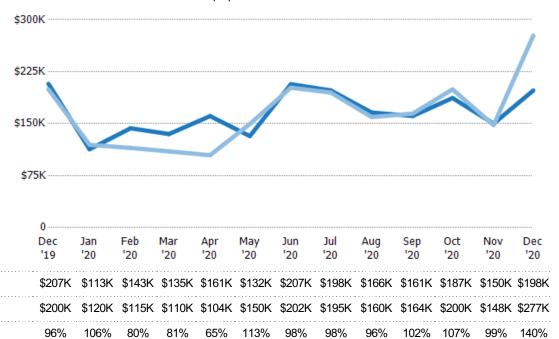

#### **Median Sales Price**

The median sales price of the residential properties sold each month.

| Price  | % Chg.           |
|--------|------------------|
| \$247K | 30%              |
| \$190K | 58.3%            |
| \$120K | 42%              |
|        | \$247K<br>\$190K |

| Current Year                   | \$190K | \$117K  | \$109K | \$115K | \$102K | \$140K | \$207K | \$194K | \$145K | \$162K | \$185K | \$148K | \$247K |
|--------------------------------|--------|---------|--------|--------|--------|--------|--------|--------|--------|--------|--------|--------|--------|
| Prior Year                     | \$120K | \$95.5K | \$155K | \$119K | \$122K | \$142K | \$145K | \$165K | \$121K | \$180K | \$160K | \$206K | \$190K |
| Percent Change from Prior Year | 58%    | 22%     | -30%   | -3%    | -16%   | -1%    | 43%    | 18%    | 20%    | -10%   | 16%    | -28%   | 30%    |