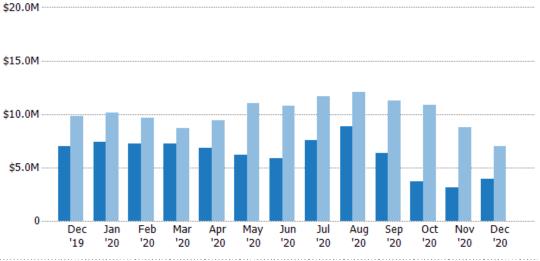

#### **Active Listing Volume**

Percent Change from Prior Year

Current Year

Prior Year

The sum of the listing price of active residential listings at the end of each month.

ZIP: Newport, VT 05855
Property Type:
Condo/Townhouse/Apt, Single
Family Residence

| Month/<br>Year | Volume  | % Chg. |
|----------------|---------|--------|
| Dec '20        | \$3.96M | -43.6% |
| Dec '19        | \$7.02M | -28.2% |
| Dec '18        | \$9.77M | 6.8%   |

 Current Year
 \$7.02M \$7.39M \$7.21M \$7.27M \$6.84M \$6.2M \$5.87M \$7.53M \$8.83M \$6.35M \$3.66M \$3.14M \$3.96M

 Prior Year
 \$9.77M \$10.1M \$9.64M \$8.66M \$9.43M \$11M \$10.8M \$11.6M \$12.1M \$11.3M \$10.9M \$8.73M \$7.02M

 Percent Change from Prior Year
 -28% -27% -25% -16% -27% -44% -46% -35% -27% -44% -66% -66% -64% -44%