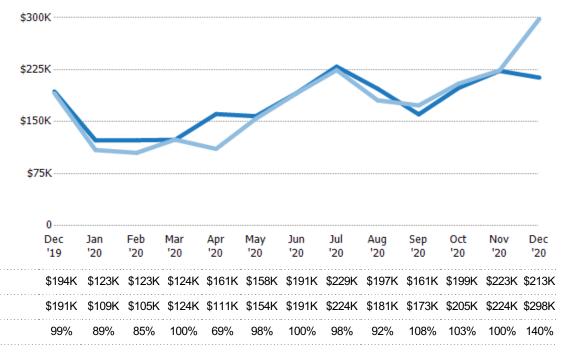

#### **Average Sales Price**

Single Family Residence

Condo/Townhouse

The average sales price of the residential properties sold each month.

| Month/<br>Year | Price  | % Chg. |
|----------------|--------|--------|
| Dec '20        | \$276K | 48%    |
| Dec '19        | \$186K | 55.2%  |
| Dec '18        | \$120K | 88.7%  |

| Current Year                   | \$186K | \$109K  | \$97.6K | \$121K | \$103K | \$145K | \$187K | \$213K | \$164K | \$172K | \$191K | \$217K | \$276K |
|--------------------------------|--------|---------|---------|--------|--------|--------|--------|--------|--------|--------|--------|--------|--------|
| Prior Year                     | \$120K | \$95.5K | \$130K  | \$123K | \$159K | \$180K | \$153K | \$185K | \$132K | \$196K | \$175K | \$274K | \$186K |
| Percent Change from Prior Year | 55%    | 14%     | -25%    | -1%    | -35%   | -19%   | 22%    | 15%    | 24%    | -12%   | 9%     | -21%   | 48%    |