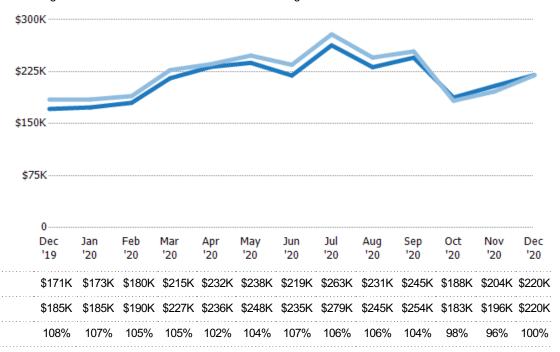

#### **Average Listing Price**

The average listing price of active residential listings at the end of each month.

Current Year

Prior Year

Avg Est Value

Avg Listing Price