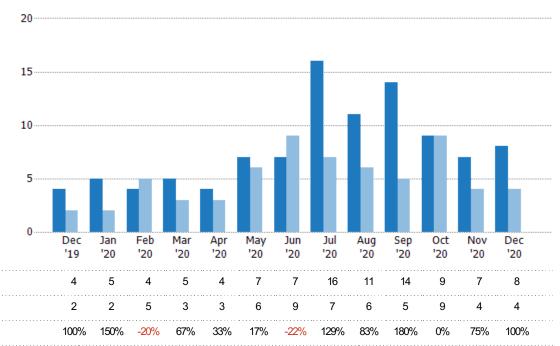

#### **Pending Sales**

The number of residential properties with accepted offers that were available at the end each month.

| Month/<br>Year | Count | % Chg. |
|----------------|-------|--------|
| Dec '20        | 13    | 44.4%  |
| Dec '19        | 9     | 200%   |
| Dec '18        | 3     | 133.3% |

#### Pending Sales Volume

Percent Change from Prior Year

Current Year

Prior Year

The sum of the sales price of residential properties with accepted offers that were available at the end of each month.

| Month/<br>Year | Volume  | % Chg. |
|----------------|---------|--------|
| Dec '20        | \$3.08M | 153.9% |
| Dec '19        | \$1.21M | 223.4% |
| Dec '18        | \$375K  | 239.9% |