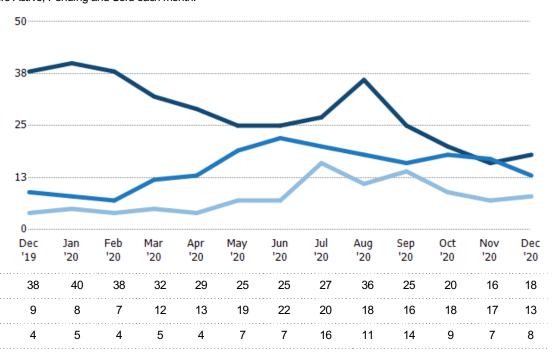

#### Median Days in RPR

The median number of days between when residential properties are first displayed as active listings in RPR and when accepted offers have been noted in RPR.

|     | _      |
|-----|--------|
| 106 | -32.7% |
| 158 | -9%    |
| 173 | -8.1%  |
|     | 158    |

#### Months of Inventory

Percent Change from Prior Year

Current Year

Prior Year

The number of months it would take to exhaust active listings at the current sales rate.

ZIP: Newport, VT 05855
Property Type:
Condo/Townhouse/Apt, Single
Family Residence

| Month/<br>Year | Months | % Chg. |
|----------------|--------|--------|
| Dec '20        | 2.57   | -72.9% |
| Dec '19        | 9.5    | 55.1%  |
| Dec '18        | 6.13   | 44.2%  |

Percent Change from Prior Year

| 15         |            |            |     |      |            |            |            |            |            |            |            |            |
|------------|------------|------------|-----|------|------------|------------|------------|------------|------------|------------|------------|------------|
| Dec<br>'19 | Jan<br>'20 | Feb<br>'20 |     | Apr  | May<br>'20 | Jun<br>'20 | Jul<br>'20 | Aug<br>'20 | Sep<br>'20 | Oct<br>'20 | Nov<br>'20 | Dec<br>'20 |
| 9.5        | 10         | 7.6        | 8   | 5.8  | 6.25       | 3.57       | 3.86       | 2.25       | 2.27       | 1.43       | 1.78       | 2.57       |
| 6.13       | 25         | 23         | 8.2 | 14.3 | 16         | 8.17       | 5.56       | 7.57       | 8.83       | 10.8       | 5.11       | 9.5        |
|            |            |            |     |      |            |            |            |            |            |            |            |            |
| 55%        | -60%       | -67%       | -2% | -60% | -61%       | -56%       | -31%       | -70%       | -74%       | -87%       | -65%       | -73%       |