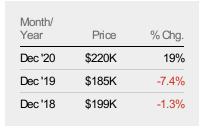

#### **Median Sales Price**

The median sales price of the residential properties sold each month.

| Price  | % Chg.           |
|--------|------------------|
| \$247K | 30%              |
| \$190K | 58.3%            |
| \$120K | 42%              |
|        | \$247K<br>\$190K |

| Current Year                   | \$190K | \$117K  | \$109K | \$115K | \$102K | \$140K | \$207K | \$194K | \$145K | \$162K | \$185K | \$148K | \$247K |
|--------------------------------|--------|---------|--------|--------|--------|--------|--------|--------|--------|--------|--------|--------|--------|
| Prior Year                     | \$120K | \$95.5K | \$155K | \$119K | \$122K | \$142K | \$145K | \$165K | \$121K | \$180K | \$160K | \$206K | \$190K |
| Percent Change from Prior Year | 58%    | 22%     | -30%   | -3%    | -16%   | -1%    | 43%    | 18%    | 20%    | -10%   | 16%    | -28%   | 30%    |