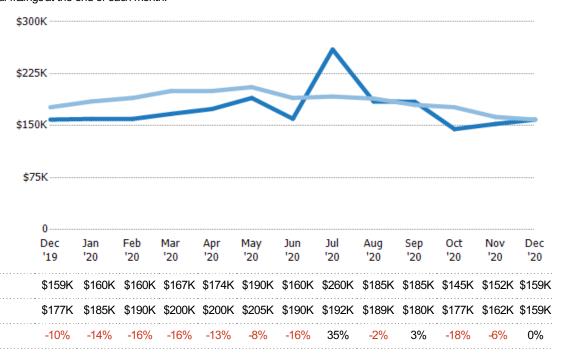

#### **Average Sales Price**

Single Family Residence

Condo/Townhouse

The average sales price of the residential properties sold each month.

| Month/<br>Year | Price  | % Chg. |
|----------------|--------|--------|
| Dec '20        | \$276K | 48%    |
| Dec '19        | \$186K | 55.2%  |
| Dec '18        | \$120K | 88.7%  |

| Current Year                   | \$186K | \$109K  | \$97.6K | \$121K | \$103K | \$145K | \$187K | \$213K | \$164K | \$172K | \$191K | \$217K | \$276K |
|--------------------------------|--------|---------|---------|--------|--------|--------|--------|--------|--------|--------|--------|--------|--------|
| Prior Year                     | \$120K | \$95.5K | \$130K  | \$123K | \$159K | \$180K | \$153K | \$185K | \$132K | \$196K | \$175K | \$274K | \$186K |
| Percent Change from Prior Year | 55%    | 14%     | -25%    | -1%    | -35%   | -19%   | 22%    | 15%    | 24%    | -12%   | 9%     | -21%   | 48%    |