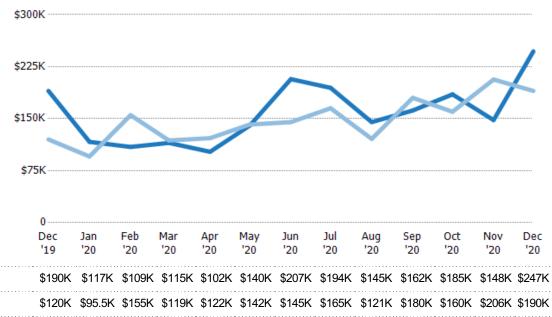

#### **Median Sales Price**

The median sales price of the residential properties sold each month.

| Price  | % Chg.           |
|--------|------------------|
| \$247K | 30%              |
| \$190K | 58.3%            |
| \$120K | 42%              |
|        | \$247K<br>\$190K |

| Current Year                   | \$190K | \$117K  | \$109K | \$115K | \$102K | \$140K | \$207K | \$194K | \$145K | \$162K | \$185K | \$148K | \$247K |
|--------------------------------|--------|---------|--------|--------|--------|--------|--------|--------|--------|--------|--------|--------|--------|
| Prior Year                     | \$120K | \$95.5K | \$155K | \$119K | \$122K | \$142K | \$145K | \$165K | \$121K | \$180K | \$160K | \$206K | \$190K |
| Percent Change from Prior Year | 58%    | 22%     | -30%   | -3%    | -16%   | -1%    | 43%    | 18%    | 20%    | -10%   | 16%    | -28%   | 30%    |