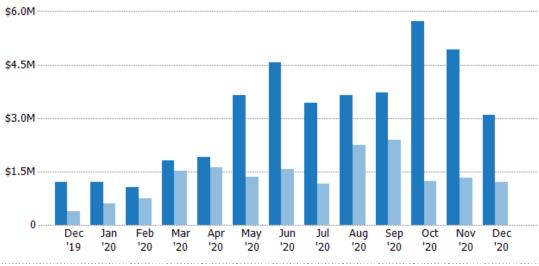

#### New Pending Sales Volume

Percent Change from Prior Year

The sum of the sales price of residential properties with accepted offers that were added each month.

| Month/<br>Year | Volume | % Chg. |
|----------------|--------|--------|
| Dec '20        | \$548K | -31.9% |
| Dec '19        | \$804K | 114.2% |
| Dec '18        | \$375K | 114.5% |

#### Pending Sales Volume

Percent Change from Prior Year

Current Year

Prior Year

The sum of the sales price of residential properties with accepted offers that were available at the end of each month.

| Month/<br>Year | Volume  | % Chg. |
|----------------|---------|--------|
| Dec '20        | \$3.08M | 153.9% |
| Dec '19        | \$1.21M | 223.4% |
| Dec '18        | \$375K  | 239.9% |