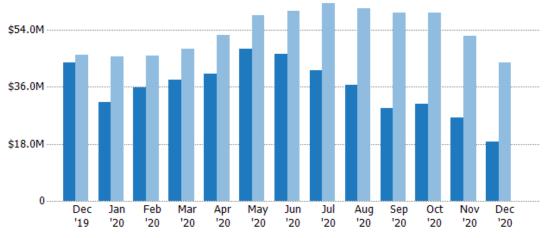

#### **Active Listing Volume**

Percent Change from Prior Year

Current Year

Prior Year

The sum of the listing price of active residential listings at the end of each month.

| Month/  |         |        |
|---------|---------|--------|
| Year    | Volume  | % Chg. |
| Dec '20 | \$18.7M | -57.3% |
| Dec '19 | \$43.7M | -4.9%  |
| Dec '18 | \$46M   | -22.6% |
|         |         |        |