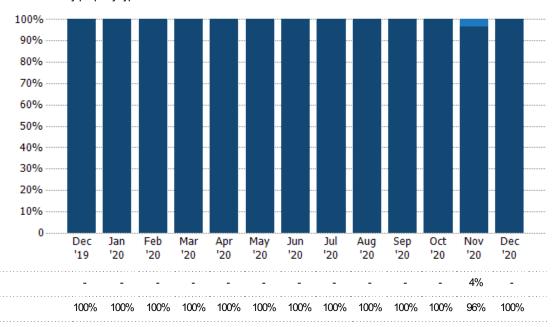

#### Average Listing Price vs Average Est Value

The average listing price as a percentage of the average AVM or RVM® valuation estimate for active listings each month.

Avg Listing Price as a % of Avg Est Value

Median Est Value

Median Listing Price

Med Listing Price as a % of Med Est Value