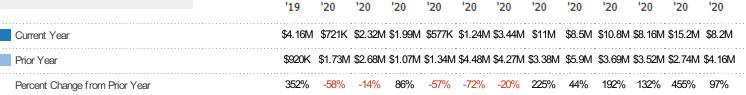

#### **Average Listing Price**

The average listing price of active residential listings at the end of each month.

### **Median Listing Price**

Percent Change from Prior Year

Current Year

Prior Year

The median listing price of active residential listings at the end of each month.

| Month/<br>Year | Price  | % Chg. |
|----------------|--------|--------|
| Dec '20        | \$444K | 38%    |
| Dec '19        | \$322K | 20.4%  |
| Dec '18        | \$267K | -3.2%  |