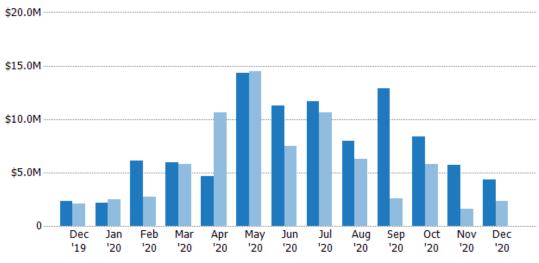

#### **New Listing Volume**

Percent Change from Prior Year

Current Year

Prior Year

The sum of the listing price of residential listings that were added each month.

| Month/<br>Year | Volume  | % Chg. |
|----------------|---------|--------|
| Dec '20        | \$4.29M | 86.8%  |
| Dec '19        | \$2.3M  | 9.7%   |
| Dec '18        | \$2.1M  | -5.3%  |