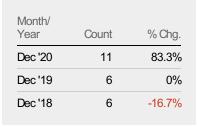

#### **New Listing Volume**

Percent Change from Prior Year

Current Year

Prior Year

The sum of the listing price of residential listings that were added each month.

| Month/<br>Year | Volume  | % Chg. |
|----------------|---------|--------|
| Dec '20        | \$4.29M | 86.8%  |
| Dec '19        | \$2.3M  | 9.7%   |
| Dec '18        | \$2.1M  | -5.3%  |