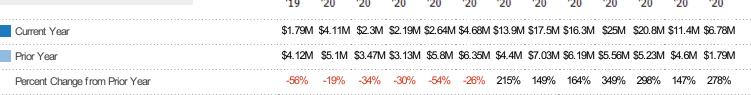

#### **New Listing Volume**

Percent Change from Prior Year

Current Year

Prior Year

The sum of the listing price of residential listings that were added each month.

| Month/<br>Year | Volume  | % Chg. |
|----------------|---------|--------|
| Dec '20        | \$4.29M | 86.8%  |
| Dec '19        | \$2.3M  | 9.7%   |
| Dec '18        | \$2.1M  | -5.3%  |