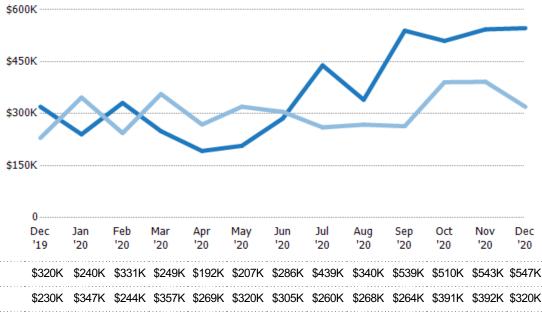

#### **Average Listing Price**

The average listing price of active residential listings at the end of each month.

### **Median Listing Price**

Percent Change from Prior Year

Current Year

Prior Year

The median listing price of active residential listings at the end of each month.

| Month/<br>Year | Price  | % Chg. |
|----------------|--------|--------|
| Dec '20        | \$444K | 38%    |
| Dec '19        | \$322K | 20.4%  |
| Dec '18        | \$267K | -3.2%  |

| 4    | OK.             |            |                      |                      |                      |                      |                      |                      |               |               |               |               |               |
|------|-----------------|------------|----------------------|----------------------|----------------------|----------------------|----------------------|----------------------|---------------|---------------|---------------|---------------|---------------|
| \$45 | 0K              |            |                      |                      |                      |                      |                      |                      |               |               |               |               |               |
| \$30 | 0К              |            |                      |                      |                      |                      |                      |                      |               |               |               |               |               |
|      |                 |            |                      |                      |                      |                      |                      |                      |               |               |               |               |               |
| \$15 | 0K              |            |                      |                      |                      |                      |                      |                      |               |               |               |               |               |
| \$15 | 0<br>Dec<br>'19 | Jan<br>'20 | Feb<br>'20           | Mar<br>'20           | Apr                  | May<br>'20           | Jun<br>'20           | Jul<br>'20           | Aug<br>'20    | Sep<br>'20    | Oct<br>'20    | Nov<br>'20    | Dec<br>'20    |
| \$15 | 0<br>Dec<br>'19 | Jan        | Feb<br>'20           | Mar<br>'20           | Apr<br>'20           | May<br>'20           | Jun<br>'20           | Jul<br>'20           | '20           | '20           | '20           | '20           | '20           |
| \$15 | 0 Dec '19       | Jan<br>'20 | Feb<br>'20<br>\$289K | Mar<br>'20<br>\$325K | Apr<br>'20<br>\$329K | May<br>'20<br>\$375K | Jun<br>'20<br>\$375K | Jul<br>'20<br>\$399K | '20<br>\$439K | '20<br>\$400K | '20<br>\$507K | '20<br>\$477K | '20<br>\$444K |

| Dec '20     | \$444K          | 38%   | \$150K          |            |            |            |            |            |            |            |            |            |            |            |            |
|-------------|-----------------|-------|-----------------|------------|------------|------------|------------|------------|------------|------------|------------|------------|------------|------------|------------|
| Dec '19     | \$322K          | 20.4% |                 |            |            |            |            |            |            |            |            |            |            |            |            |
| Dec '18     | \$267K          | -3.2% | 0<br>Dec<br>'19 | Jan<br>'20 | Feb<br>'20 | Mar<br>'20 | Apr<br>'20 | May<br>'20 | Jun<br>'20 | Jul<br>'20 | Aug<br>'20 | Sep<br>'20 | Oct<br>'20 | Nov<br>'20 | Dec<br>'20 |
| Current Yea | ar              |       | \$322K          | \$312K     | \$289K     | \$325K     | \$329K     | \$375K     | \$375K     | \$399K     | \$439K     | \$400K     | \$507K     | \$477K     | \$444K     |
| Prior Year  |                 |       | \$267K          | \$267K     | \$265K     | \$271K     | \$270K     | \$286K     | \$300K     | \$300K     | \$319K     | \$325K     | \$325K     | \$325K     | \$322K     |
| Percent Cha | ange from Prior | Year  | 20%             | 17%        | 9%         | 20%        | 22%        | 31%        | 25%        | 33%        | 38%        | 23%        | 56%        | 47%        | 38%        |