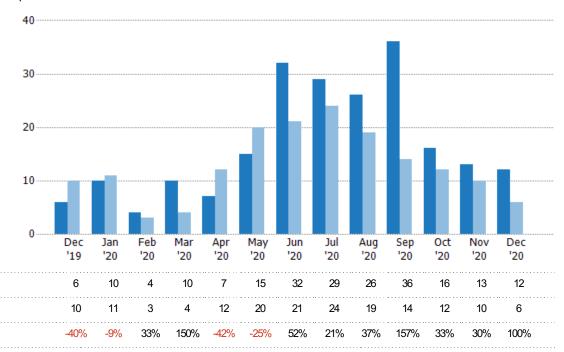

#### **New Listings**

The number of new residential listings that were added each month.