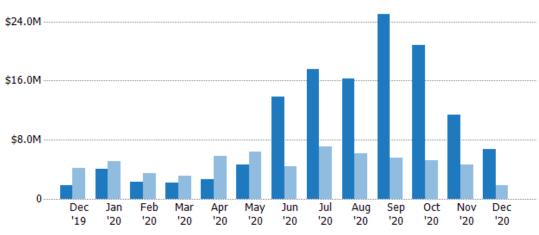

#### **New Listing Volume**

Percent Change from Prior Year

Current Year

Prior Year

The sum of the listing price of residential listings that were added each month.

| Month/<br>Year | Volume  | % Chg. |
|----------------|---------|--------|
| Dec '20        | \$4.29M | 86.8%  |
| Dec '19        | \$2.3M  | 9.7%   |
| Dec '18        | \$2.1M  | -5.3%  |