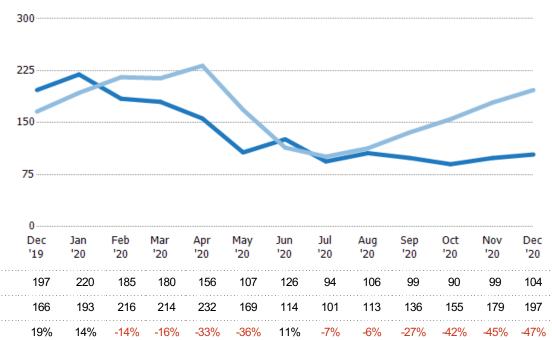

#### Median Days in RPR

The median number of days between when residential properties are first displayed as active listings in RPR and when accepted offers have been noted in RPR.