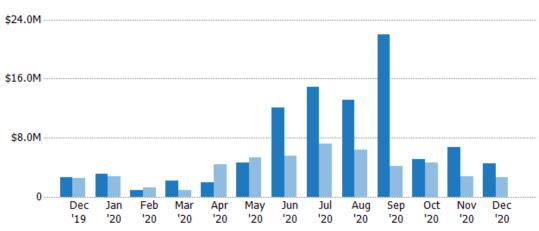

#### **New Listing Volume**

Percent Change from Prior Year

Current Year

Prior Year

The sum of the listing price of residential listings that were added each month.

| Month/<br>Year | Volume  | % Chg. |
|----------------|---------|--------|
| Dec '20        | \$4.29M | 86.8%  |
| Dec '19        | \$2.3M  | 9.7%   |
| Dec '18        | \$2.1M  | -5.3%  |