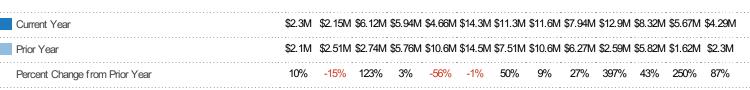

#### **Active Listing Volume**

Percent Change from Prior Year

Current Year

Prior Year

The sum of the listing price of active residential listings at the end of each month.

| Month/  |         |        |
|---------|---------|--------|
| Year    | Volume  | % Chg. |
| Dec '20 | \$18.7M | -57.3% |
| Dec '19 | \$43.7M | -4.9%  |
| Dec '18 | \$46M   | -22.6% |
|         |         |        |