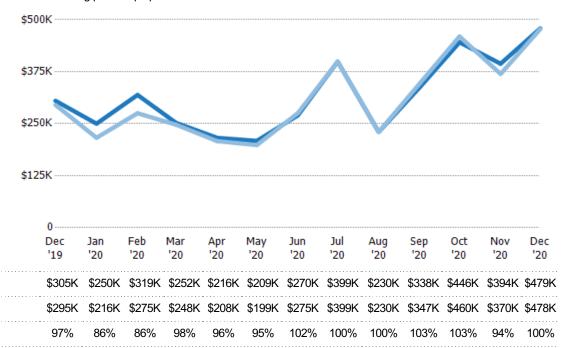

#### Average Listing Price vs Average Est Value

The average listing price as a percentage of the average AVM or RVM® valuation estimate for active listings each month.

#### Median Listing Price vs Median Est Value

The median listing price as a percentage of the median AVM or RVM® valuation estimate for active listings each month.

State: VT
County: Grand Isle County, Vermont
Property Type:
Condo/Townhouse/Apt, Single
Family Residence

Avg Listing Price as a % of Avg Est Value

Median Est Value

Median Listing Price

Med Listing Price as a % of Med Est Value