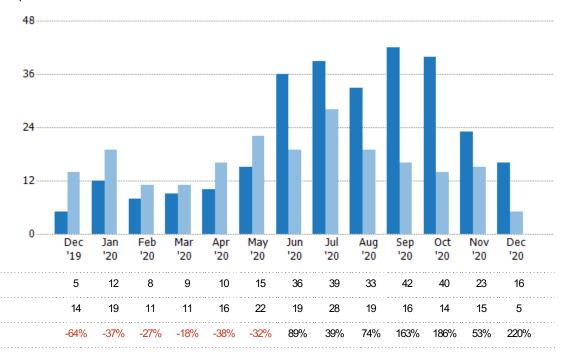

#### **New Listings**

The number of new residential listings that were added each month.