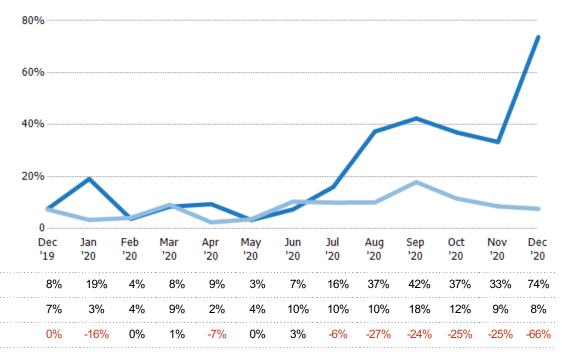

### **Median Listing Price**

Percent Change from Prior Year

Current Year

Prior Year

The median listing price of active residential listings at the end of each month.

| Month/<br>Year | Price  | % Chg. |
|----------------|--------|--------|
| Dec '20        | \$444K | 38%    |
| Dec '19        | \$322K | 20.4%  |
| Dec '18        | \$267K | -3.2%  |

| Dec '20     | \$444K          | 38%   | \$150K          |            |            |            |            |            |            |            |            |            |            |            |            |
|-------------|-----------------|-------|-----------------|------------|------------|------------|------------|------------|------------|------------|------------|------------|------------|------------|------------|
| Dec '19     | \$322K          | 20.4% |                 |            |            |            |            |            |            |            |            |            |            |            |            |
| Dec '18     | \$267K          | -3.2% | 0<br>Dec<br>'19 | Jan<br>'20 | Feb<br>'20 | Mar<br>'20 | Apr<br>'20 | May<br>'20 | Jun<br>'20 | Jul<br>'20 | Aug<br>'20 | Sep<br>'20 | Oct<br>'20 | Nov<br>'20 | Dec<br>'20 |
| Current Yea | ar              |       | \$322K          | \$312K     | \$289K     | \$325K     | \$329K     | \$375K     | \$375K     | \$399K     | \$439K     | \$400K     | \$507K     | \$477K     | \$444K     |
| Prior Year  |                 |       | \$267K          | \$267K     | \$265K     | \$271K     | \$270K     | \$286K     | \$300K     | \$300K     | \$319K     | \$325K     | \$325K     | \$325K     | \$322K     |
| Percent Cha | ange from Prior | Year  | 20%             | 17%        | 9%         | 20%        | 22%        | 31%        | 25%        | 33%        | 38%        | 23%        | 56%        | 47%        | 38%        |