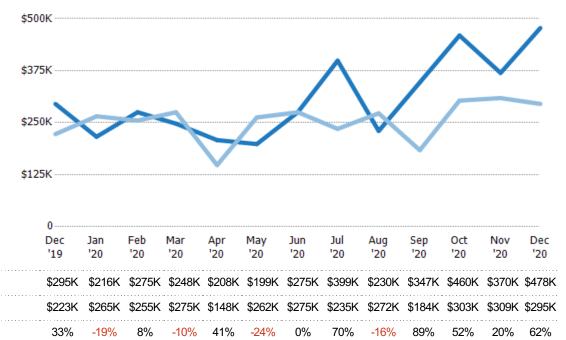

#### **New Listings**

The number of new residential listings that were added each month.

#### **New Listing Volume**

Percent Change from Prior Year

Current Year

Prior Year

The sum of the listing price of residential listings that were added each month.

| Month/<br>Year | Volume  | % Chg. |
|----------------|---------|--------|
| Dec '20        | \$4.29M | 86.8%  |
| Dec '19        | \$2.3M  | 9.7%   |
| Dec '18        | \$2.1M  | -5.3%  |