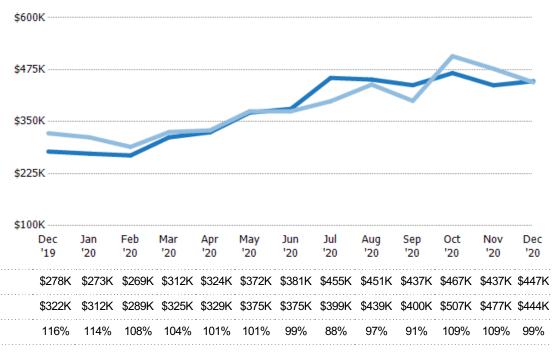

### **Median Listing Price**

Percent Change from Prior Year

Current Year

Prior Year

The median listing price of active residential listings at the end of each month.

| Month/<br>Year | Price  | % Chg. |
|----------------|--------|--------|
| Dec '20        | \$444K | 38%    |
| Dec '19        | \$322K | 20.4%  |
| Dec '18        | \$267K | -3.2%  |

| Dec '20     | \$444K          | 38%   | \$150K          |            |            |            |            |            |            |            |            |            |            |            |            |
|-------------|-----------------|-------|-----------------|------------|------------|------------|------------|------------|------------|------------|------------|------------|------------|------------|------------|
| Dec '19     | \$322K          | 20.4% |                 |            |            |            |            |            |            |            |            |            |            |            |            |
| Dec '18     | \$267K          | -3.2% | 0<br>Dec<br>'19 | Jan<br>'20 | Feb<br>'20 | Mar<br>'20 | Apr<br>'20 | May<br>'20 | Jun<br>'20 | Jul<br>'20 | Aug<br>'20 | Sep<br>'20 | Oct<br>'20 | Nov<br>'20 | Dec<br>'20 |
| Current Yea | ar              |       | \$322K          | \$312K     | \$289K     | \$325K     | \$329K     | \$375K     | \$375K     | \$399K     | \$439K     | \$400K     | \$507K     | \$477K     | \$444K     |
| Prior Year  |                 |       | \$267K          | \$267K     | \$265K     | \$271K     | \$270K     | \$286K     | \$300K     | \$300K     | \$319K     | \$325K     | \$325K     | \$325K     | \$322K     |
| Percent Cha | ange from Prior | Year  | 20%             | 17%        | 9%         | 20%        | 22%        | 31%        | 25%        | 33%        | 38%        | 23%        | 56%        | 47%        | 38%        |