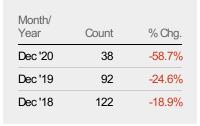

#### **Active Listings**

The number of active residential listings at the end of each month.