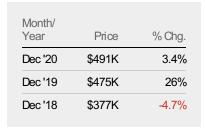

#### **Average Listing Price**

The average listing price of active residential listings at the end of each month.