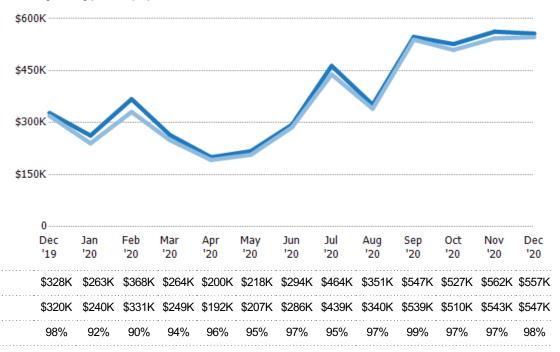

#### **Average Listing Price**

The average listing price of active residential listings at the end of each month.

### **Median Listing Price**

Percent Change from Prior Year

Current Year

Prior Year

The median listing price of active residential listings at the end of each month.

| Month/<br>Year | Price  | % Chg. |
|----------------|--------|--------|
| Dec '20        | \$444K | 38%    |
| Dec '19        | \$322K | 20.4%  |
| Dec '18        | \$267K | -3.2%  |

| 4    | OK.             |            |                      |                      |                      |                      |                      |                      |               |               |               |               |               |
|------|-----------------|------------|----------------------|----------------------|----------------------|----------------------|----------------------|----------------------|---------------|---------------|---------------|---------------|---------------|
| \$45 | 0K              |            |                      |                      |                      |                      |                      |                      |               |               |               |               |               |
| \$30 | 0К              |            |                      |                      |                      |                      |                      |                      |               |               |               |               |               |
|      |                 |            |                      |                      |                      |                      |                      |                      |               |               |               |               |               |
| \$15 | 0K              |            |                      |                      |                      |                      |                      |                      |               |               |               |               |               |
| \$15 | 0<br>Dec<br>'19 | Jan<br>'20 | Feb<br>'20           | Mar<br>'20           | Apr                  | May<br>'20           | Jun<br>'20           | Jul<br>'20           | Aug<br>'20    | Sep<br>'20    | Oct<br>'20    | Nov<br>'20    | Dec<br>'20    |
| \$15 | 0<br>Dec<br>'19 | Jan        | Feb<br>'20           | Mar<br>'20           | Apr<br>'20           | May<br>'20           | Jun<br>'20           | Jul<br>'20           | '20           | '20           | '20           | '20           | '20           |
| \$15 | 0 Dec '19       | Jan<br>'20 | Feb<br>'20<br>\$289K | Mar<br>'20<br>\$325K | Apr<br>'20<br>\$329K | May<br>'20<br>\$375K | Jun<br>'20<br>\$375K | Jul<br>'20<br>\$399K | '20<br>\$439K | '20<br>\$400K | '20<br>\$507K | '20<br>\$477K | '20<br>\$444K |

| Dec '20     | \$444K          | 38%   | \$150K          |            |            |            |            |            |            |            |            |            |            |            |            |
|-------------|-----------------|-------|-----------------|------------|------------|------------|------------|------------|------------|------------|------------|------------|------------|------------|------------|
| Dec '19     | \$322K          | 20.4% |                 |            |            |            |            |            |            |            |            |            |            |            |            |
| Dec '18     | \$267K          | -3.2% | 0<br>Dec<br>'19 | Jan<br>'20 | Feb<br>'20 | Mar<br>'20 | Apr<br>'20 | May<br>'20 | Jun<br>'20 | Jul<br>'20 | Aug<br>'20 | Sep<br>'20 | Oct<br>'20 | Nov<br>'20 | Dec<br>'20 |
| Current Yea | ar              |       | \$322K          | \$312K     | \$289K     | \$325K     | \$329K     | \$375K     | \$375K     | \$399K     | \$439K     | \$400K     | \$507K     | \$477K     | \$444K     |
| Prior Year  |                 |       | \$267K          | \$267K     | \$265K     | \$271K     | \$270K     | \$286K     | \$300K     | \$300K     | \$319K     | \$325K     | \$325K     | \$325K     | \$322K     |
| Percent Cha | ange from Prior | Year  | 20%             | 17%        | 9%         | 20%        | 22%        | 31%        | 25%        | 33%        | 38%        | 23%        | 56%        | 47%        | 38%        |