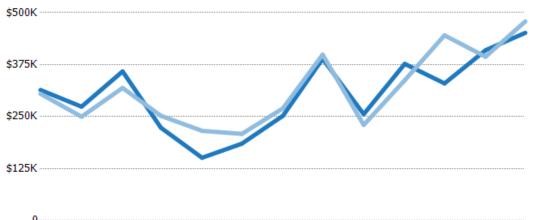

### **Median Listing Price**

Percent Change from Prior Year

Current Year

Prior Year

The median listing price of active residential listings at the end of each month.

| Month/<br>Year | Price  | % Chg. |
|----------------|--------|--------|
| Dec '20        | \$444K | 38%    |
| Dec '19        | \$322K | 20.4%  |
| Dec '18        | \$267K | -3.2%  |

| Dec '20     | \$444K          | 38%   | \$150K          |            |            |            |            |            |            |            |            |            |            |            |            |
|-------------|-----------------|-------|-----------------|------------|------------|------------|------------|------------|------------|------------|------------|------------|------------|------------|------------|
| Dec '19     | \$322K          | 20.4% |                 |            |            |            |            |            |            |            |            |            |            |            |            |
| Dec '18     | \$267K          | -3.2% | 0<br>Dec<br>'19 | Jan<br>'20 | Feb<br>'20 | Mar<br>'20 | Apr<br>'20 | May<br>'20 | Jun<br>'20 | Jul<br>'20 | Aug<br>'20 | Sep<br>'20 | Oct<br>'20 | Nov<br>'20 | Dec<br>'20 |
| Current Yea | ar              |       | \$322K          | \$312K     | \$289K     | \$325K     | \$329K     | \$375K     | \$375K     | \$399K     | \$439K     | \$400K     | \$507K     | \$477K     | \$444K     |
| Prior Year  |                 |       | \$267K          | \$267K     | \$265K     | \$271K     | \$270K     | \$286K     | \$300K     | \$300K     | \$319K     | \$325K     | \$325K     | \$325K     | \$322K     |
| Percent Cha | ange from Prior | Year  | 20%             | 17%        | 9%         | 20%        | 22%        | 31%        | 25%        | 33%        | 38%        | 23%        | 56%        | 47%        | 38%        |