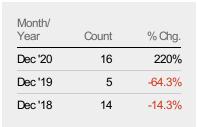

#### **Active Listings**

The number of active residential listings at the end of each month.