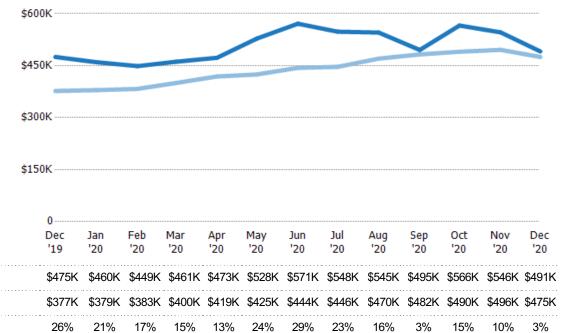

#### **Average Listing Price**

The average listing price of active residential listings at the end of each month.