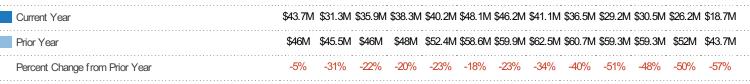

#### **Active Listing Volume**

Percent Change from Prior Year

Current Year

Prior Year

The sum of the listing price of active residential listings at the end of each month.

| Month/  |         |        |
|---------|---------|--------|
| Year    | Volume  | % Chg. |
| Dec '20 | \$18.7M | -57.3% |
| Dec '19 | \$43.7M | -4.9%  |
| Dec '18 | \$46M   | -22.6% |
|         |         |        |