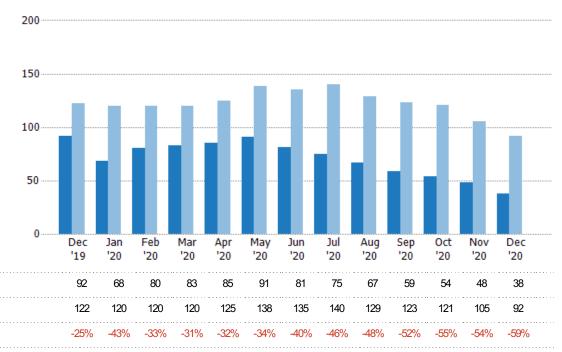

#### **Active Listings**

The number of active residential listings at the end of each month.