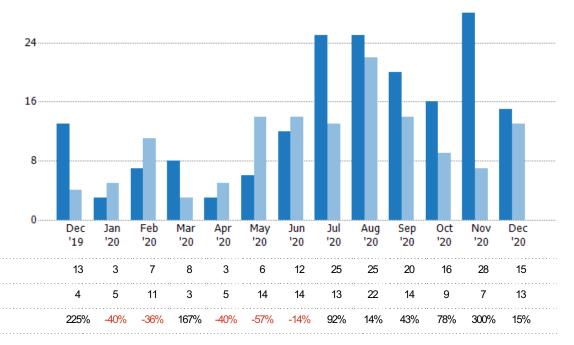

#### **New Listings**

The number of new residential listings that were added each month.

#### **New Listing Volume**

Percent Change from Prior Year

Current Year

Prior Year

The sum of the listing price of residential listings that were added each month.

| Month/<br>Year | Volume  | % Chg. |
|----------------|---------|--------|
| Dec '20        | \$4.29M | 86.8%  |
| Dec '19        | \$2.3M  | 9.7%   |
| Dec '18        | \$2.1M  | -5.3%  |