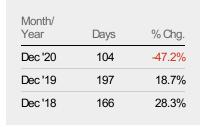

#### Median Days in RPR

The median number of days between when residential properties are first displayed as active listings in RPR and when accepted offers have been noted in RPR.