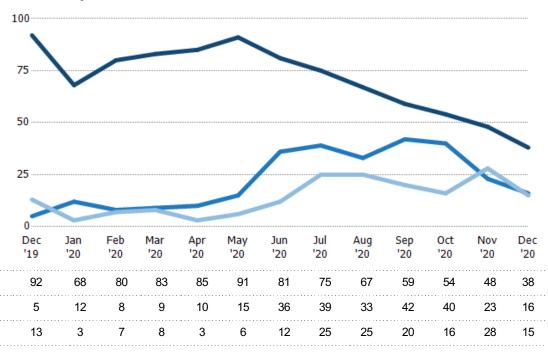

#### **Active Listings**

The number of active residential listings at the end of each month.

#### **Active Listing Volume**

Percent Change from Prior Year

Current Year

Prior Year

The sum of the listing price of active residential listings at the end of each month.

| Month/  |         |        |
|---------|---------|--------|
| Year    | Volume  | % Chg. |
| Dec '20 | \$18.7M | -57.3% |
| Dec '19 | \$43.7M | -4.9%  |
| Dec '18 | \$46M   | -22.6% |
|         |         |        |