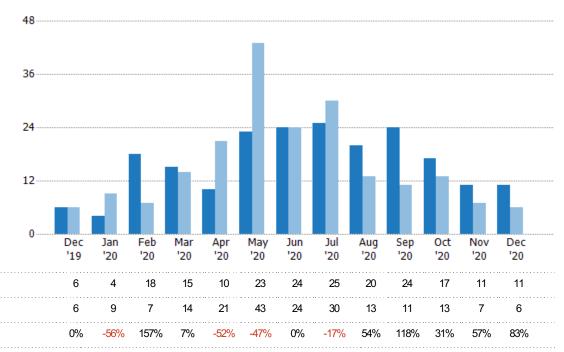

#### **New Listings**

The number of new residential listings that were added each month.