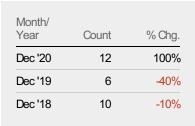

#### **New Listings**

The number of new residential listings that were added each month.