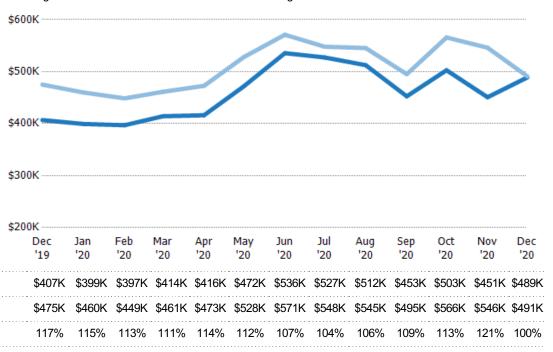

#### Average Listing Price vs Average Est Value

The average listing price as a percentage of the average AVM or RVM® valuation estimate for active listings each month.