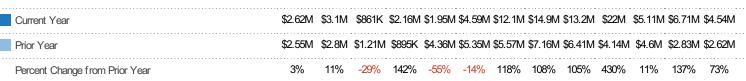

#### **Active Listing Volume**

Percent Change from Prior Year

Current Year

Prior Year

The sum of the listing price of active residential listings at the end of each month.

| Month/  |         |        |
|---------|---------|--------|
| Year    | Volume  | % Chg. |
| Dec '20 | \$18.7M | -57.3% |
| Dec '19 | \$43.7M | -4.9%  |
| Dec '18 | \$46M   | -22.6% |
|         |         |        |