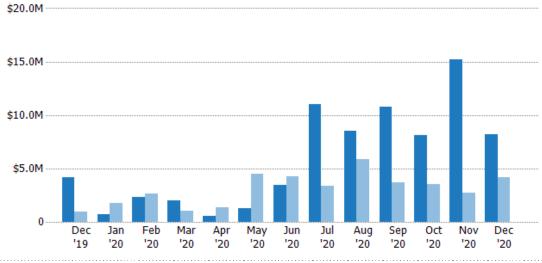

#### **Active Listings**

The number of active residential listings at the end of each month.

#### **Active Listing Volume**

Percent Change from Prior Year

Current Year

Prior Year

The sum of the listing price of active residential listings at the end of each month.

| Month/  |         |        |
|---------|---------|--------|
| Year    | Volume  | % Chg. |
| Dec '20 | \$18.7M | -57.3% |
| Dec '19 | \$43.7M | -4.9%  |
| Dec '18 | \$46M   | -22.6% |
|         |         |        |