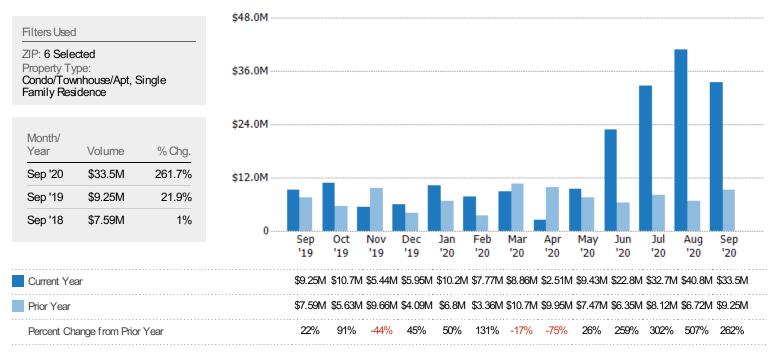

# New Pending Sales Volume

The sum of the sales price of residential properties with accepted offers that were added each month.