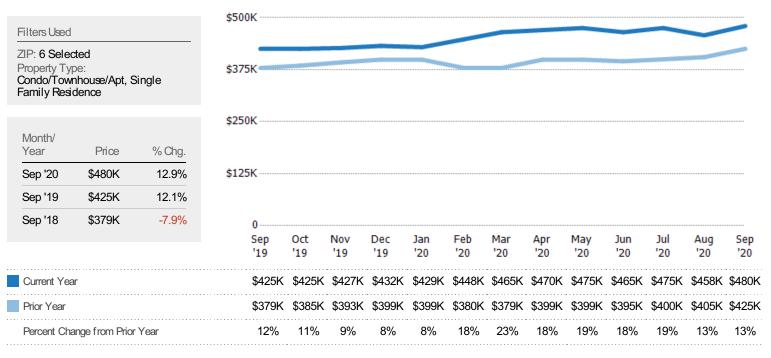

## Median Listing Price

The median listing price of active residential listings at the end of each month.