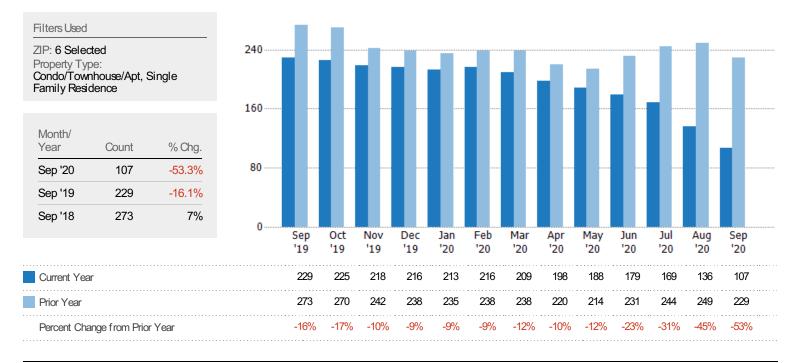

### Active Listings

The number of active residential listings at the end of each month.