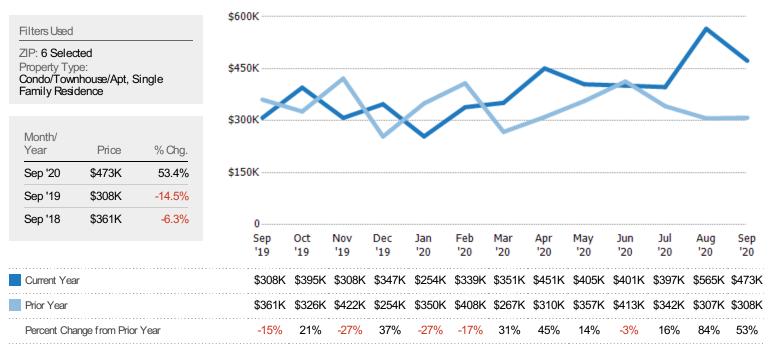

### Average Sales Price

The average sales price of the residential properties sold each month.