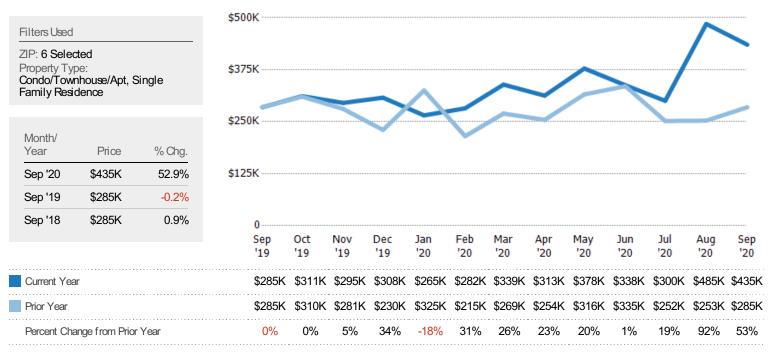

# Median Sales Price

The median sales price of the residential properties sold each month.