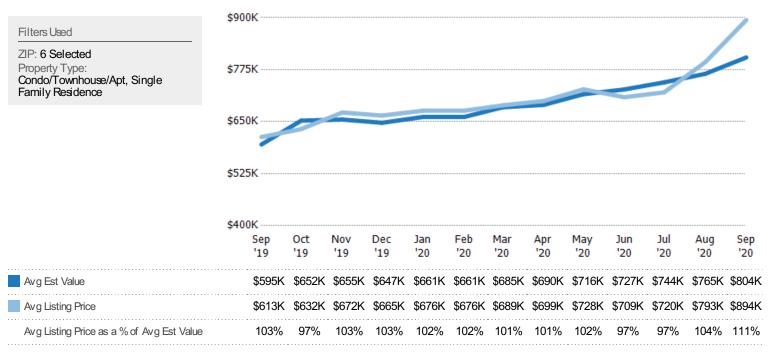

#### Average Listing Price vs Average Est Value

The average listing price as a percentage of the average AVM or RVM® valuation estimate for active listings each month.