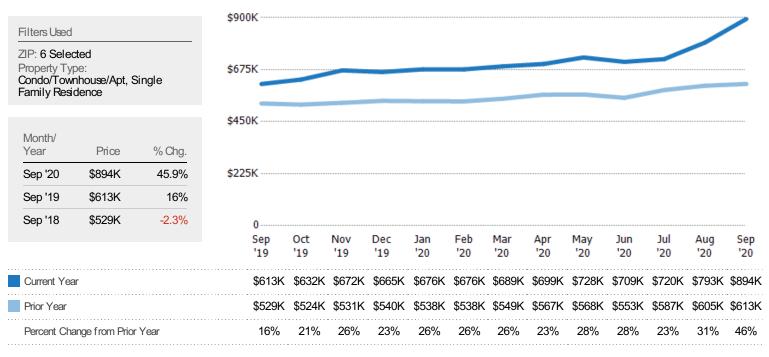

#### Average Listing Price

The average listing price of active residential listings at the end of each month.