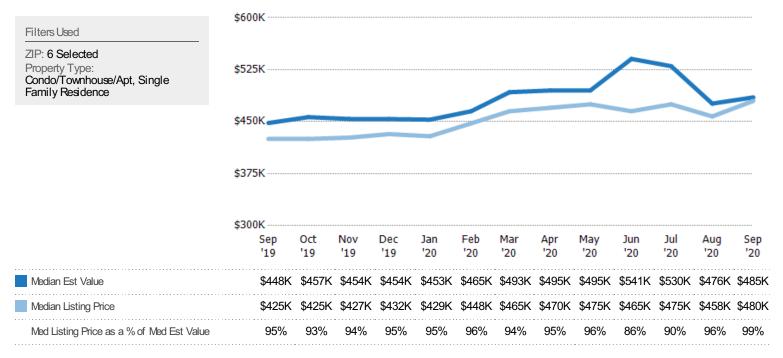

# Median Listing Price vs Median Est Value

The median listing price as a percentage of the median AVM or RVM® valuation estimate for active listings each month.

合