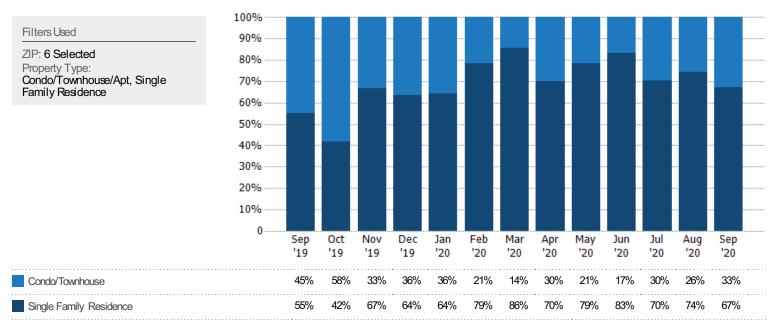

#### Closed Sales by Property Type

The percentage of residential properties sold each month by property type.