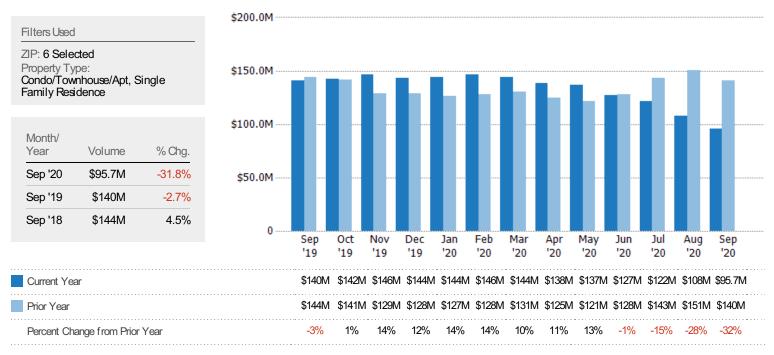

### Active Listing Volume

The sum of the listing price of active residential listings at the end of each month.

仓