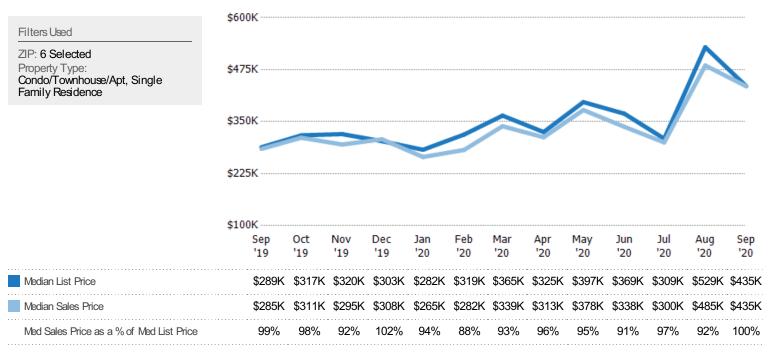

# Median Sales Price vs Median Listing Price

The median sales price as a percentage of the median listing price for properties sold each month.