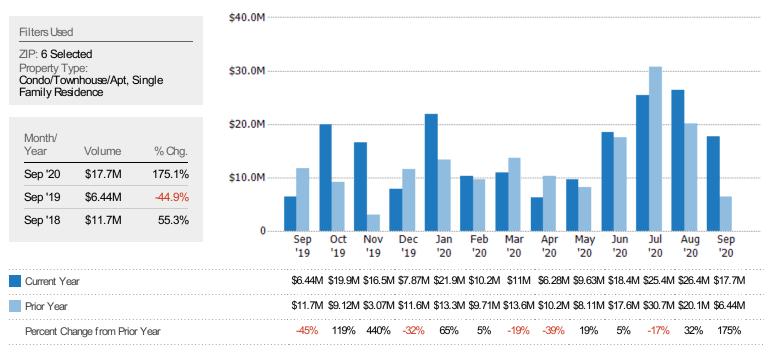

# New Listing Volume

The sum of the listing price of residential listings that were added each month.