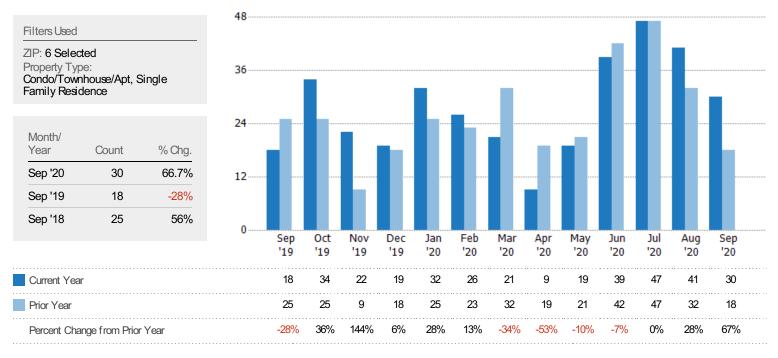

# New Listings

The number of new residential listings that were added each month.