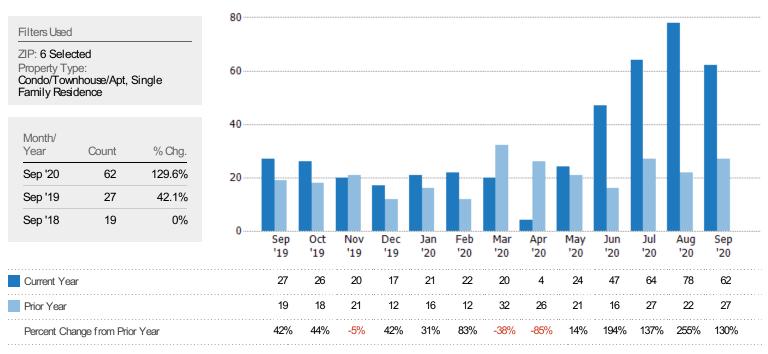

# New Pending Sales

The number of residential properties with accepted offers that were added each month.