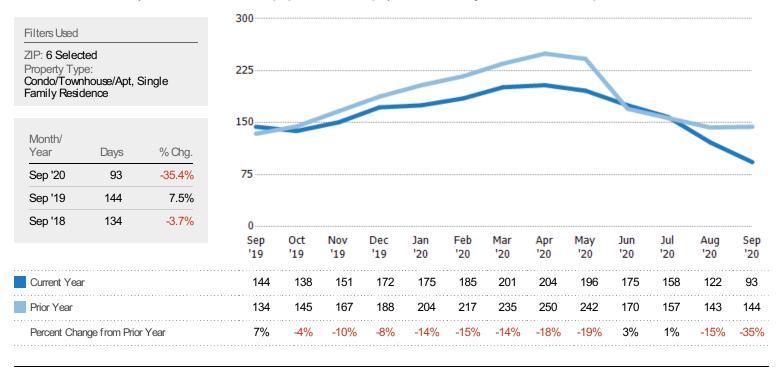

#### Median Days in RPR

The median number of days between when residential properties are first displayed as active listings in RPR and when accepted offers have been noted in RPR.