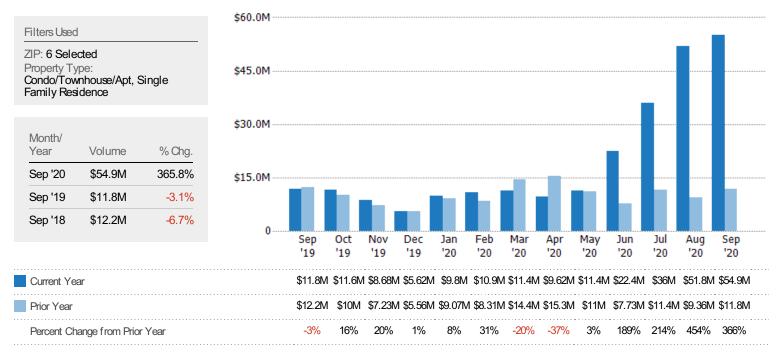

# Pending Sales Volume

The sum of the sales price of residential properties with accepted offers that were available at the end of each month.