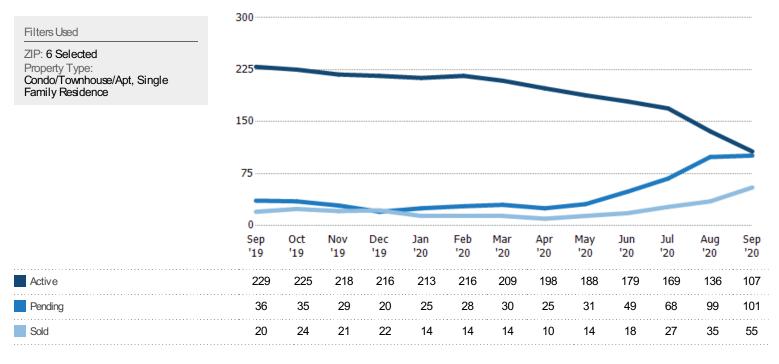

# Active/Pending/Sold Units

The number of residential properties that were Active, Pending and Sold each month.