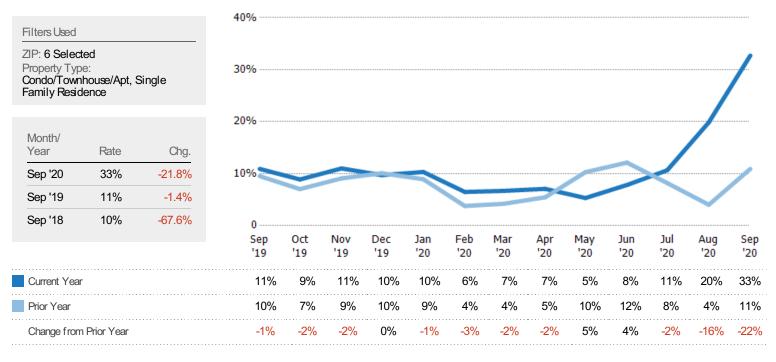

listing price of active residential listings at the end of each month.







#### Average Listing Price vs Average Est Value

The average listing price as a percentage of the average AVM or RVM® valuation estimate for active listings each month.



# Median Listing Price vs Median Est Value

The median listing price as a percentage of the median AVM or RVM® valuation estimate for active listings each month.



合



#### Median Days in RPR

The median number of days between when residential properties are first displayed as active listings in RPR and when accepted offers have been noted in RPR.



## Months of Inventory

The number of months it would take to exhaust active listings at the current sales rate.





Winhall

#### Absorption Rate

The percentage of inventory sold per month.



# Active/Pending/Sold Units

The number of residential properties that were Active, Pending and Sold each month.







# New Pending Sales

The number of residential properties with accepted offers that were added each month.



# New Pending Sales Volume

The sum of the sales price of residential properties with accepted offers that were added each month.





# Pending Sales

The number of residential properties with accepted offers that were available at the end each month.



# Pending Sales Volume

The sum of the sales price of residential properties with accepted offers that were available at the end of each month.





### Closed Sales

The total number of residential properties sold each month.



# Closed Sales Volume

The sum of the sales price of residential properties sold e