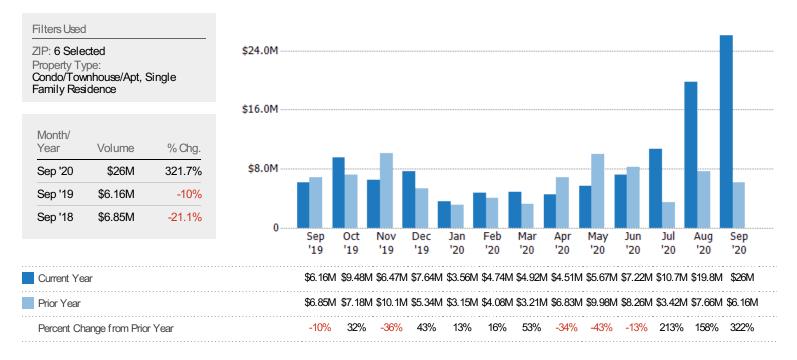

# Closed Sales Volume

The sum of the sales price of residential properties sold each month.

仓