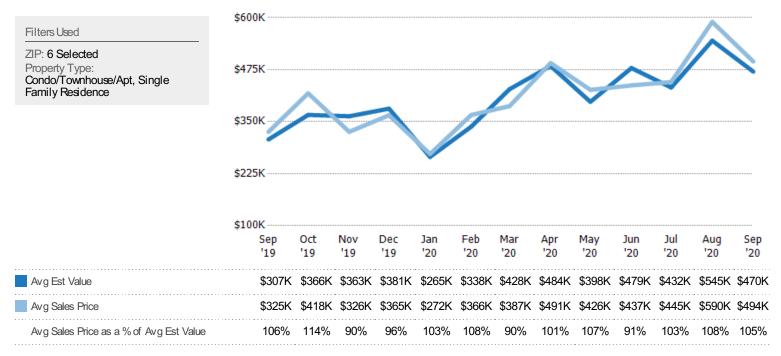

### Average Sales Price vs Average Est Value

The average sales price as a percentage of the average AVM or RVM® valuation estimate for properties sold each month.