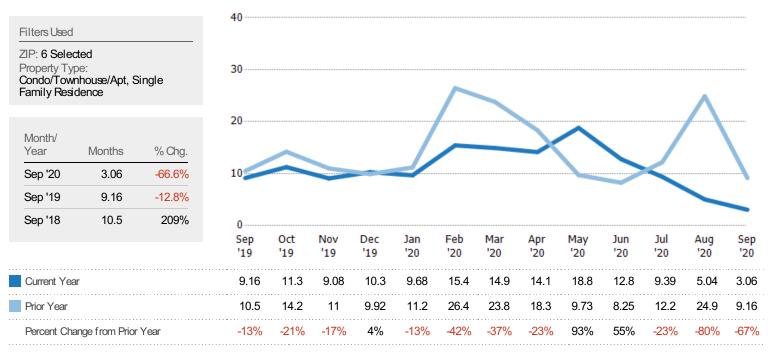

## Months of Inventory

The number of months it would take to exhaust active listings at the current sales rate.

Winhall