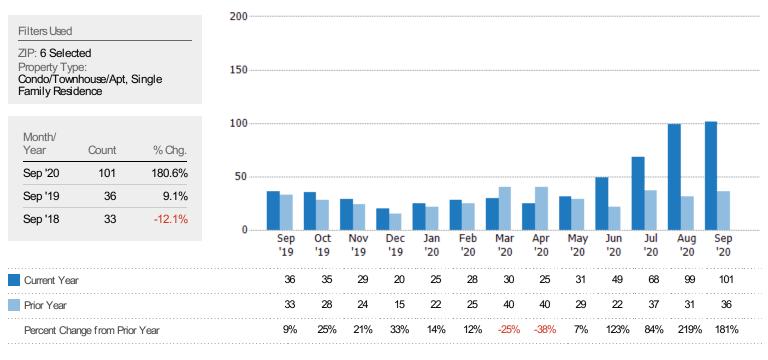

# Pending Sales

The number of residential properties with accepted offers that were available at the end each month.