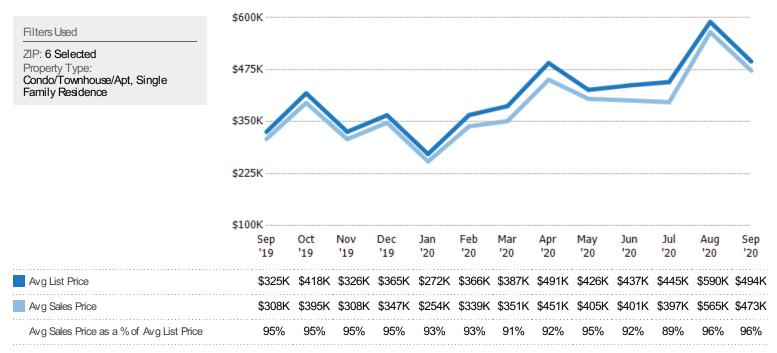

# Average Sales Price vs Average Listing Price

The average sales price as a percentage of the average listing price for properties sold each month.