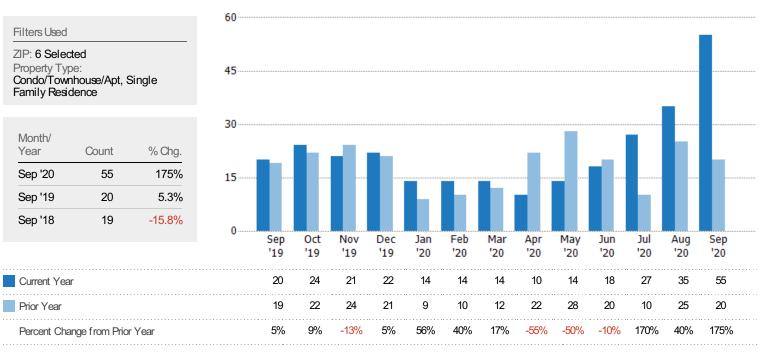

e.





Winhall

#### Absorption Rate

The percentage of inventory sold per month.



# Active/Pending/Sold Units

The number of residential properties that were Active, Pending and Sold each month.







# New Pending Sales

The number of residential properties with accepted offers that were added each month.



# New Pending Sales Volume

The sum of the sales price of residential properties with accepted offers that were added each month.





# Pending Sales

The number of residential properties with accepted offers that were available at the end each month.



# Pending Sales Volume

The sum of the sales price of residential properties with accepted offers that were available at the end of each month.





### Closed Sales

The total number of residential properties sold each month.



# Closed Sales Volume

The sum of the sales price of residential properties sold each month.



仓



#### Closed Sales by Property Type

The percentage of residential properties sold each month by property type.



### Average Sales Price

The average sales price of the residential properties sold each month.







# Median Sales Price

The median sales price of the residential properties sold each month.



# Average Sales Price vs Average Listing Price

The average sales price as a percentage of the average listing price for properties sold each month.







# Median Sales Price vs Median Listing Price

The median sales price as a percentage of the median listing price for properties sold each month.



### Average Sales Price vs Average Est Value

The average sales price as a percen