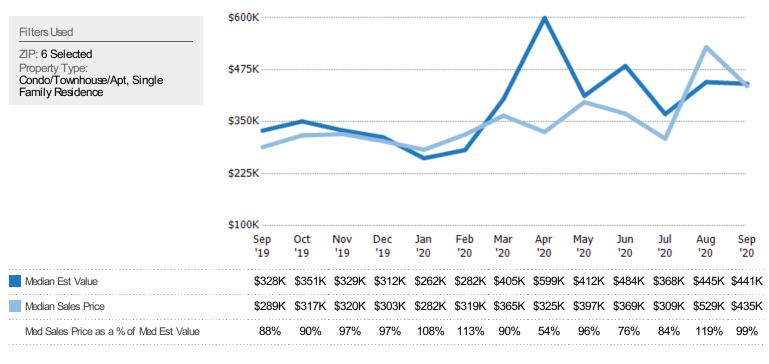

## Median Sales Price vs Median Est Value

The median sales price as a percent of the median AVM or RVM® valuation estimate for properties sold each month.