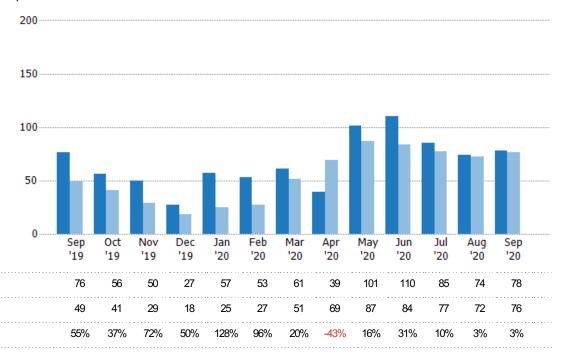

### Active/Pending/Sold Units

The number of residential properties that were Active, Pending and Sold each month.

State: VT
County: Franklin County, Vermont
Property Type:
Condo/Townhouse/Apt, Single
Family Residence

Active

Sold

Pending

Current Year

Prior Year