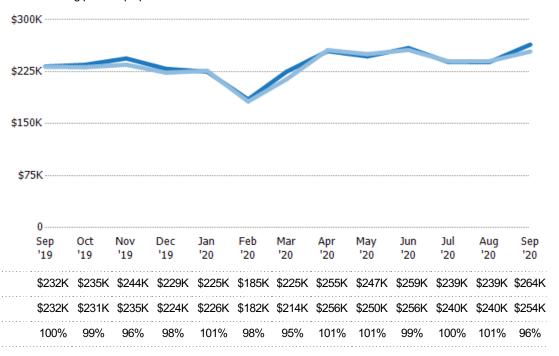

#### **Average Sales Price**

Single Family Residence

Condo/Townhouse

The average sales price of the residential properties sold each month.

Filters Used State: VT County: Franklin County, Vermont Property Type: Condo/Townhouse/Apt, Single Family Residence

| Month/  |        |        |  |
|---------|--------|--------|--|
| Year    | Price  | % Chg. |  |
| Sep '20 | \$285K | 28.7%  |  |
| Sep '19 | \$221K | 12.9%  |  |
| Sep '18 | \$196K | 4.1%   |  |

Percent Change from Prior Year