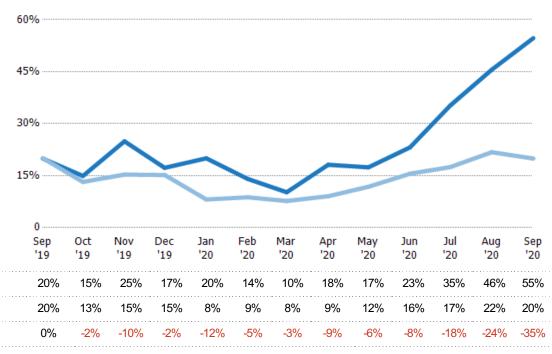

#### **Absorption Rate**

The percentage of inventory sold per month.

Current Year

Change from Prior Year

Prior Year