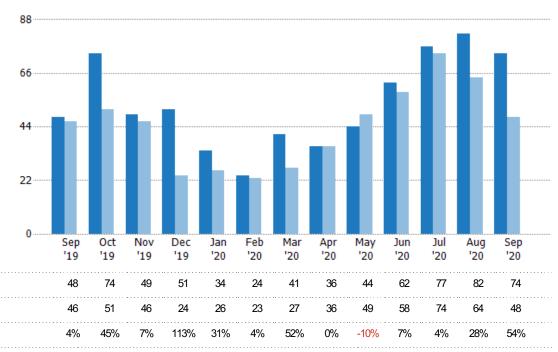

#### **Closed Sales**

The total number of residential properties sold each month.

#### **Closed Sales Volume**

Percent Change from Prior Year

Current Year

Prior Year

The sum of the sales price of residential properties sold each month.

State: VT
County: Franklin County, Vermont
Property Type:
Condo/Townhouse/Apt, Single
Family Residence

| Month/<br>Year | Volume  | % Chg. |
|----------------|---------|--------|
| Sep '20        | \$21.1M | 98.4%  |
| Sep '19        | \$10.6M | 17.8%  |
| Sep '18        | \$9.02M | -0.4%  |