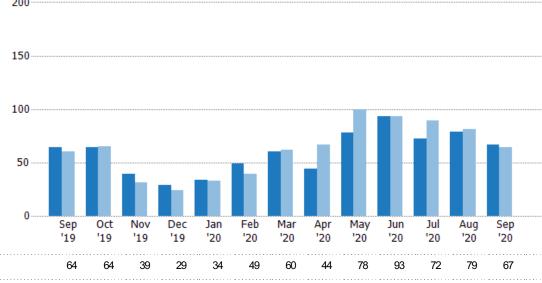

#### **New Listings**

Sep '19

Sep '18

The number of new residential listings that were added each month.

6.7%

11.7%

| Filters Used                                                                                                       |
|--------------------------------------------------------------------------------------------------------------------|
| State: VT<br>County: Franklin County, Vermont<br>Property Type:<br>Condo/Townhouse/Apt, Single<br>Family Residence |

64

60

|                                | '19 | '19 | '19 | '19 | '20 | '20 | '20 | '20  | '20  | '20 | '20  | '20 | '20 |  |
|--------------------------------|-----|-----|-----|-----|-----|-----|-----|------|------|-----|------|-----|-----|--|
| Current Year                   | 64  | 64  | 39  | 29  | 34  | 49  | 60  | 44   | 78   | 93  | 72   | 79  | 67  |  |
| Prior Year                     | 60  | 65  | 31  | 24  | 33  | 39  | 62  | 67   | 100  | 93  | 89   | 81  | 64  |  |
| Percent Change from Prior Year | 7%  | -2% | 26% | 21% | 3%  | 26% | -3% | -34% | -22% | 0%  | -19% | -2% | 5%  |  |