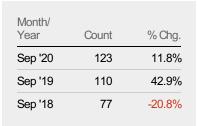

### Active/Pending/Sold Units

The number of residential properties that were Active, Pending and Sold each month.

State: VT
County: Franklin County, Vermont
Property Type:
Condo/Townhouse/Apt, Single
Family Residence