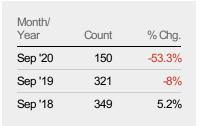

#### **Active Listings**

The number of active residential listings at the end of each month.

| Volume  | % Chg.  |
|---------|---------|
| \$46.2M | -45.3%  |
| \$84.5M | -5.1%   |
| \$89M   | -4.1%   |
|         | \$84.5M |