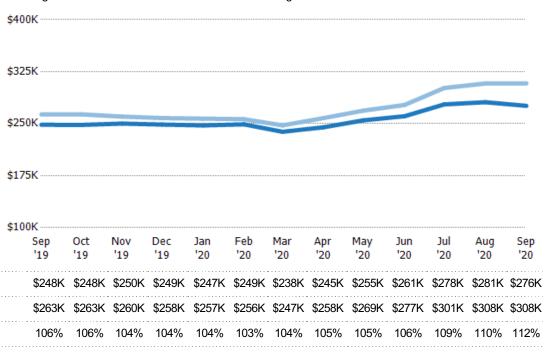

#### Average Listing Price vs Average Est Value

The average listing price as a percentage of the average AVM or RVM® valuation estimate for active listings each month.

| Filters Used                                                                                                       |
|--------------------------------------------------------------------------------------------------------------------|
| State: VT<br>County: Franklin County, Vermont<br>Property Type:<br>Condo/Townhouse/Apt, Single<br>Family Residence |

#### Median Listing Price vs Median Est Value

The median listing price as a percentage of the median AVM or RVM® valuation estimate for active listings each month.

State: VT
County: Franklin County, Vermont
Property Type:
Condo/Townhouse/Apt, Single
Family Residence

Avg Listing Price as a % of Avg Est Value

Median Est Value

Median Listing Price

Med Listing Price as a % of Med Est Value