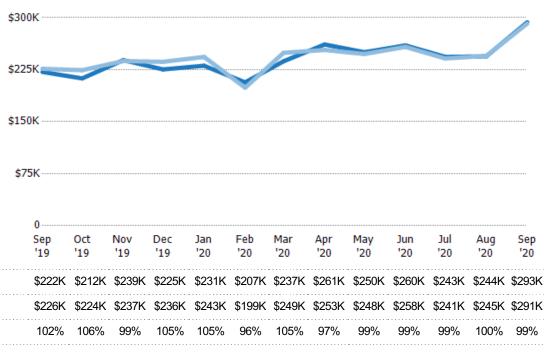

#### Average Sales Price vs Average Est Value

The average sales price as a percentage of the average AVM or RVM® valuation estimate for properties sold each month.

State: VT
County: Franklin County, Vermont
Property Type:
Condo/Townhouse/Apt, Single
Family Residence

Med Sales Price as a % of Med List Price

Avg Est Value

Avg Sales Price

Avg Sales Price as a % of Avg Est Value

Median Est Value

Median Sales Price