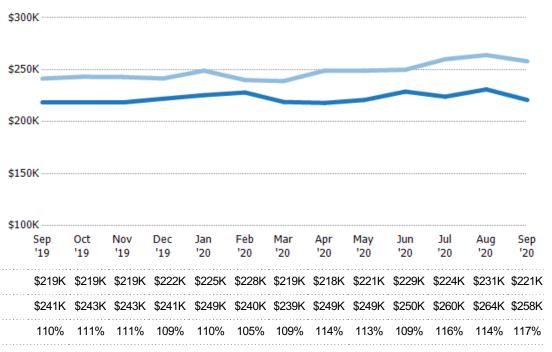

### **Median Listing Price**

Percent Change from Prior Year

Current Year

Prior Year

The median listing price of active residential listings at the end of each month.

\$300K

Filters Used State: VT County: Franklin County, Vermont Property Type: Condo/Townhouse/Apt, Single Family Residence

| Month/<br>Year | Price  | % Chg. |
|----------------|--------|--------|
| Sep '20        | \$258K | 6.9%   |
| Sep '19        | \$241K | 1%     |
| Sep '18        | \$239K | -8%    |

Percent Change from Prior Year

| \$2 | 25K                  |                      |                      |            |                      |                      |                      |                      |                      |                      |                      |                      |                      |
|-----|----------------------|----------------------|----------------------|------------|----------------------|----------------------|----------------------|----------------------|----------------------|----------------------|----------------------|----------------------|----------------------|
|     |                      |                      |                      |            |                      |                      |                      |                      |                      |                      |                      |                      |                      |
| \$1 | 50K                  |                      |                      |            |                      |                      |                      |                      |                      |                      |                      |                      |                      |
|     |                      |                      |                      |            |                      |                      |                      |                      |                      |                      |                      |                      |                      |
| \$  | 75K                  |                      |                      |            |                      |                      |                      |                      |                      |                      |                      |                      |                      |
|     |                      |                      |                      |            |                      |                      |                      |                      |                      |                      |                      |                      |                      |
|     | 0                    |                      |                      |            |                      |                      |                      |                      |                      |                      |                      |                      |                      |
|     | Sep                  | 0ct                  | Nov                  | Dec        | Jan                  | Feb                  | Mar                  | Apr                  | May                  | Jun                  | Jul                  | Aug                  | Sep                  |
|     | _                    | 0ct                  | Nov                  |            | Jan                  | Feb                  | Mar                  | Apr                  |                      | Jun                  | Jul                  |                      |                      |
|     | Sep<br>'19           | Oct<br>'19           | Nov<br>'19           | Dec        | Jan<br>'20           | Feb<br>'20           | Mar<br>'20           | Apr<br>'20           | May<br>'20           | Jun<br>'20           | Jul<br>'20           | Aug<br>'20           | Sep<br>'20           |
|     | Sep<br>'19<br>\$241K | Oct<br>'19<br>\$243K | Nov<br>'19<br>\$243K | Dec<br>'19 | Jan<br>'20<br>\$249K | Feb<br>'20<br>\$240K | Mar<br>'20<br>\$239K | Apr<br>'20<br>\$249K | May<br>'20<br>\$249K | Jun<br>'20<br>\$250K | Jul<br>'20<br>\$260K | Aug<br>'20<br>\$264K | Sep<br>'20<br>\$258K |