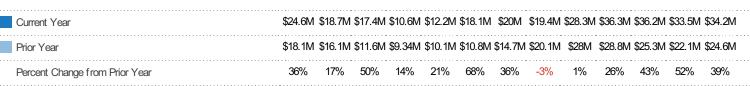

#### **Closed Sales Volume**

Percent Change from Prior Year

Current Year

Prior Year

The sum of the sales price of residential properties sold each month.

State: VT
County: Franklin County, Vermont
Property Type:
Condo/Townhouse/Apt, Single
Family Residence

| Month/<br>Year | Volume  | % Chg. |
|----------------|---------|--------|
| Sep '20        | \$21.1M | 98.4%  |
| Sep '19        | \$10.6M | 17.8%  |
| Sep '18        | \$9.02M | -0.4%  |