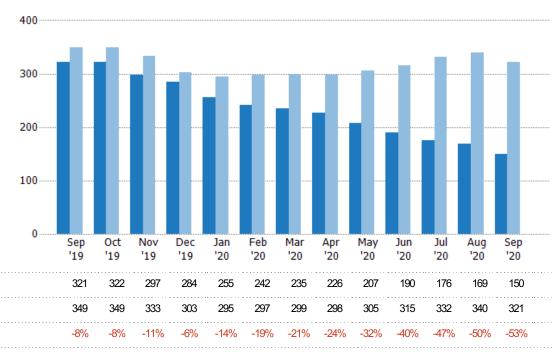

#### **Active Listings**

The number of active residential listings at the end of each month.