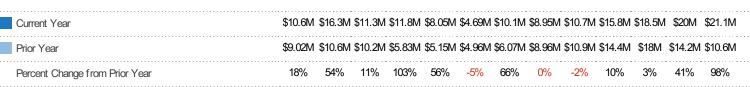

#### **Closed Sales Volume**

Percent Change from Prior Year

Current Year

Prior Year

The sum of the sales price of residential properties sold each month.

State: VT
County: Franklin County, Vermont
Property Type:
Condo/Townhouse/Apt, Single
Family Residence

| Month/<br>Year | Volume  | % Chg. |
|----------------|---------|--------|
| Sep '20        | \$21.1M | 98.4%  |
| Sep '19        | \$10.6M | 17.8%  |
| Sep '18        | \$9.02M | -0.4%  |