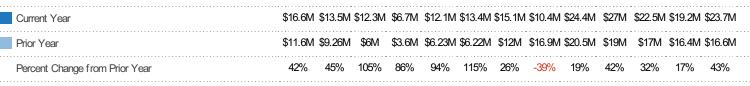

### New Pending Sales Volume

Percent Change from Prior Year

The sum of the sales price of residential properties with accepted offers that were added each month.

State: VT
County: Franklin County, Vermont
Property Type:
Condo/Townhouse/Apt, Single
Family Residence

| Volume  | % Chg.             |
|---------|--------------------|
| \$23.7M | 43.2%              |
| \$16.6M | 42.2%              |
| \$11.6M | -29.2%             |
|         | \$23.7M<br>\$16.6M |