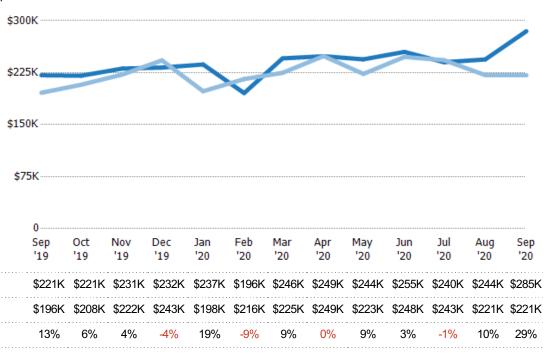

#### **Average Sales Price**

Single Family Residence

Condo/Townhouse

The average sales price of the residential properties sold each month.

Filters Used State: VT County: Franklin County, Vermont Property Type: Condo/Townhouse/Apt, Single Family Residence

| Month/  |        |        |  |
|---------|--------|--------|--|
| Year    | Price  | % Chg. |  |
| Sep '20 | \$285K | 28.7%  |  |
| Sep '19 | \$221K | 12.9%  |  |
| Sep '18 | \$196K | 4.1%   |  |

Percent Change from Prior Year