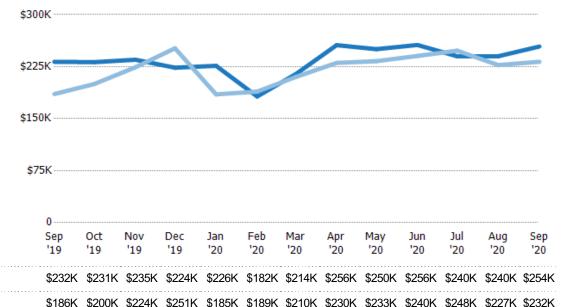

#### **Median Sales Price**

The median sales price of the residential properties sold each month.

Percent Change from Prior Year

Current Year

Prior Year

#### Median Sales Price vs Median Listing Price

The median sales price as a percentage of the median listing price for properties sold each month.