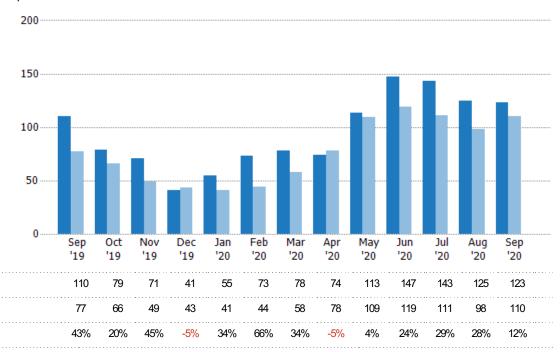

### Active/Pending/Sold Units

The number of residential properties that were Active, Pending and Sold each month.

State: VT
County: Franklin County, Vermont
Property Type:
Condo/Townhouse/Apt, Single
Family Residence