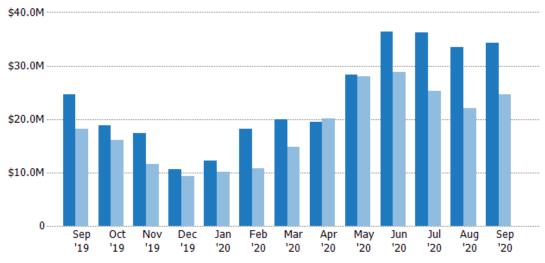

#### **Closed Sales**

The total number of residential properties sold each month.

#### **Closed Sales Volume**

Percent Change from Prior Year

Current Year

Prior Year

The sum of the sales price of residential properties sold each month.

State: VT
County: Franklin County, Vermont
Property Type:
Condo/Townhouse/Apt, Single
Family Residence

| Month/<br>Year | Volume  | % Chg. |
|----------------|---------|--------|
| Sep '20        | \$21.1M | 98.4%  |
| Sep '19        | \$10.6M | 17.8%  |
| Sep '18        | \$9.02M | -0.4%  |