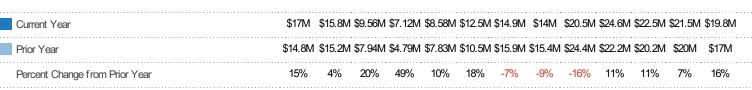

### **New Listing Volume**

The sum of the listing price of residential listings that were added each month.

Filters Used
State: VT
County: Franklin County, Vermont
Property Type:
Condo/Townhouse/Apt, Single
Family Residence

| Month/<br>Year | Volume  | % Chg. |
|----------------|---------|--------|
| Sep '20        | \$19.8M | 16.4%  |
| Sep '19        | \$17M   | 15.3%  |
| Sep '18        | \$14.8M | 5.3%   |
|                |         |        |