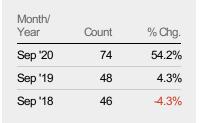

#### **Closed Sales**

The total number of residential properties sold each month.