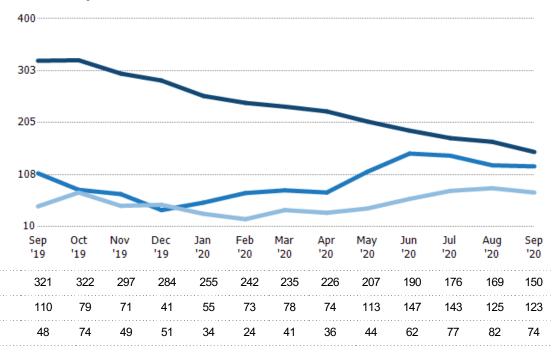

### Active/Pending/Sold Units

The number of residential properties that were Active, Pending and Sold each month.

State: VT
County: Franklin County, Vermont
Property Type:
Condo/Townhouse/Apt, Single
Family Residence

Active

Sold

Pending

Current Year

Prior Year