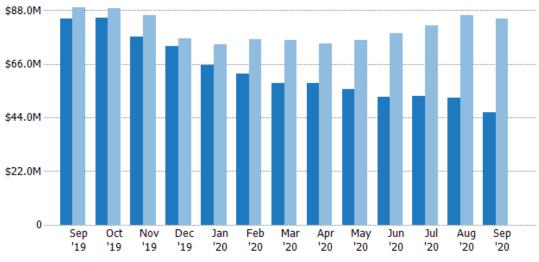

#### **Active Listing Volume**

Percent Change from Prior Year

Current Year

Prior Year

The sum of the listing price of active residential listings at the end of each month.

Filters Used State: VT County: Franklin County, Vermont Property Type: Condo/Townhouse/Apt, Single Family Residence

| Volume  | % Chg.  |
|---------|---------|
| \$46.2M | -45.3%  |
| \$84.5M | -5.1%   |
| \$89M   | -4.1%   |
|         | \$84.5M |