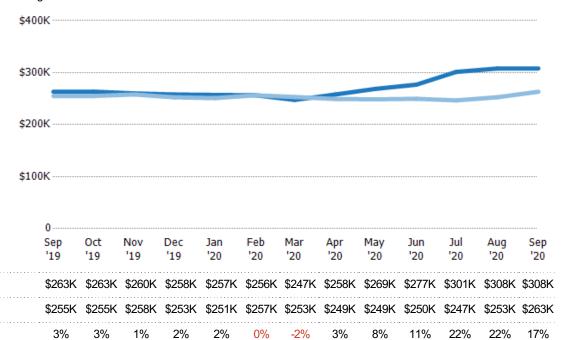

#### **Average Listing Price**

The average listing price of active residential listings at the end of each month.

| Month/  |        |        |
|---------|--------|--------|
| Year    | Price  | % Chg. |
| Sep '20 | \$308K | 17%    |
| Sep '19 | \$263K | 3.2%   |
| Sep '18 | \$255K | -8.8%  |

### **Median Listing Price**

Percent Change from Prior Year

Current Year

Prior Year

The median listing price of active residential listings at the end of each month.

\$300K

Filters Used State: VT County: Franklin County, Vermont Property Type: Condo/Townhouse/Apt, Single Family Residence

| Month/<br>Year | Price  | % Chg. |
|----------------|--------|--------|
| Sep '20        | \$258K | 6.9%   |
| Sep '19        | \$241K | 1%     |
| Sep '18        | \$239K | -8%    |

Percent Change from Prior Year