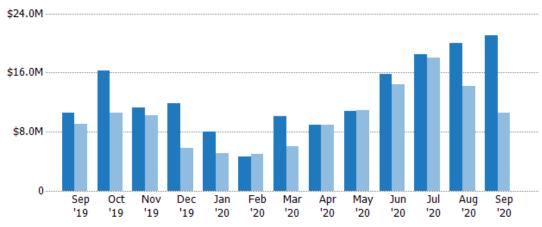

#### **Closed Sales Volume**

Percent Change from Prior Year

Current Year

Prior Year

The sum of the sales price of residential properties sold each month.

State: VT
County: Franklin County, Vermont
Property Type:
Condo/Townhouse/Apt, Single
Family Residence

| Month/<br>Year | Volume  | % Chg. |
|----------------|---------|--------|
| Sep '20        | \$21.1M | 98.4%  |
| Sep '19        | \$10.6M | 17.8%  |
| Sep '18        | \$9.02M | -0.4%  |