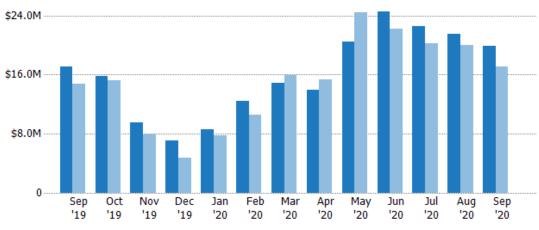

### **New Listing Volume**

The sum of the listing price of residential listings that were added each month.

Filters Used
State: VT
County: Franklin County, Vermont
Property Type:
Condo/Townhouse/Apt, Single
Family Residence

| Month/<br>Year | Volume  | % Chg. |
|----------------|---------|--------|
| Sep '20        | \$19.8M | 16.4%  |
| Sep '19        | \$17M   | 15.3%  |
| Sep '18        | \$14.8M | 5.3%   |
|                |         |        |