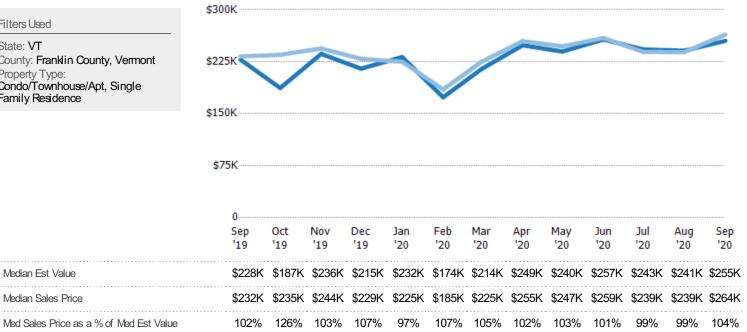

#### Median Sales Price vs Median Est Value

The median sales price as a percent of the median AVM or RVM® valuation estimate for properties sold each month.

Med Sales Price as a % of Med List Price

Avg Est Value

Avg Sales Price

Avg Sales Price as a % of Avg Est Value

Median Est Value

Median Sales Price