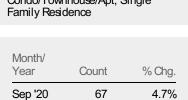

#### **New Listings**

Sep '19

Sep '18

The number of new residential listings that were added each month.

6.7%

11.7%

| Filters Used                                                                                                       |
|--------------------------------------------------------------------------------------------------------------------|
| State: VT<br>County: Franklin County, Vermont<br>Property Type:<br>Condo/Townhouse/Apt, Single<br>Family Residence |

64

60

|                                | '19 | '19 | '19 | '19 | '20 | '20 | '20 | '20  | '20  | '20 | '20  | '20 | '20 |  |
|--------------------------------|-----|-----|-----|-----|-----|-----|-----|------|------|-----|------|-----|-----|--|
| Current Year                   | 64  | 64  | 39  | 29  | 34  | 49  | 60  | 44   | 78   | 93  | 72   | 79  | 67  |  |
| Prior Year                     | 60  | 65  | 31  | 24  | 33  | 39  | 62  | 67   | 100  | 93  | 89   | 81  | 64  |  |
| Percent Change from Prior Year | 7%  | -2% | 26% | 21% | 3%  | 26% | -3% | -34% | -22% | 0%  | -19% | -2% | 5%  |  |

### **New Listing Volume**

The sum of the listing price of residential listings that were added each month.

Filters Used
State: VT
County: Franklin County, Vermont
Property Type:
Condo/Townhouse/Apt, Single
Family Residence