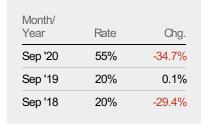

#### **Absorption Rate**

The percentage of inventory sold per month.

Current Year

Change from Prior Year

Prior Year