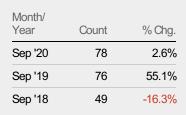

#### **New Pending Sales**

The number of residential properties with accepted offers that were added each month.

### New Pending Sales Volume

Percent Change from Prior Year

The sum of the sales price of residential properties with accepted offers that were added each month.

State: VT
County: Franklin County, Vermont
Property Type:
Condo/Townhouse/Apt, Single
Family Residence

| Volume  | % Chg.             |
|---------|--------------------|
| \$23.7M | 43.2%              |
| \$16.6M | 42.2%              |
| \$11.6M | -29.2%             |
|         | \$23.7M<br>\$16.6M |