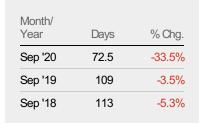

#### Median Days in RPR

The median number of days between when residential properties are first displayed as active listings in RPR and when accepted offers have been noted in RPR