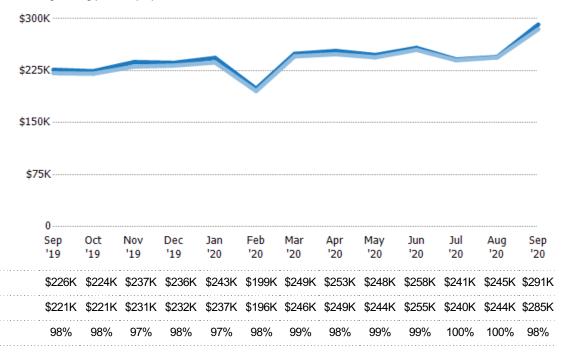

#### Average Sales Price vs Average Est Value

The average sales price as a percentage of the average AVM or RVM® valuation estimate for properties sold each month.

State: VT
County: Franklin County, Vermont
Property Type:
Condo/Townhouse/Apt, Single
Family Residence

Med Sales Price as a % of Med List Price

Avg Est Value

Avg Sales Price

Avg Sales Price as a % of Avg Est Value

Median Est Value

Median Sales Price