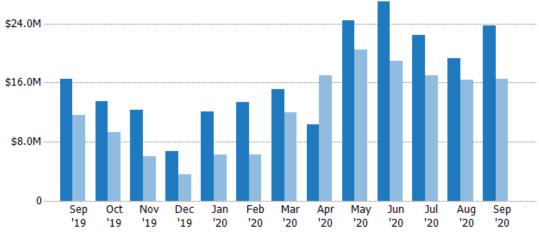

### New Pending Sales Volume

Percent Change from Prior Year

The sum of the sales price of residential properties with accepted offers that were added each month.

State: VT
County: Franklin County, Vermont
Property Type:
Condo/Townhouse/Apt, Single
Family Residence

| Volume  | % Chg.             |
|---------|--------------------|
| \$23.7M | 43.2%              |
| \$16.6M | 42.2%              |
| \$11.6M | -29.2%             |
|         | \$23.7M<br>\$16.6M |