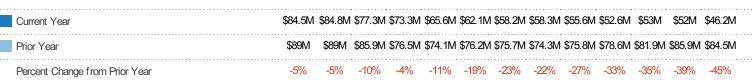

#### **Active Listing Volume**

Percent Change from Prior Year

Current Year

Prior Year

The sum of the listing price of active residential listings at the end of each month.

Filters Used State: VT County: Franklin County, Vermont Property Type: Condo/Townhouse/Apt, Single Family Residence

| Volume  | % Chg.  |
|---------|---------|
| \$46.2M | -45.3%  |
| \$84.5M | -5.1%   |
| \$89M   | -4.1%   |
|         | \$84.5M |