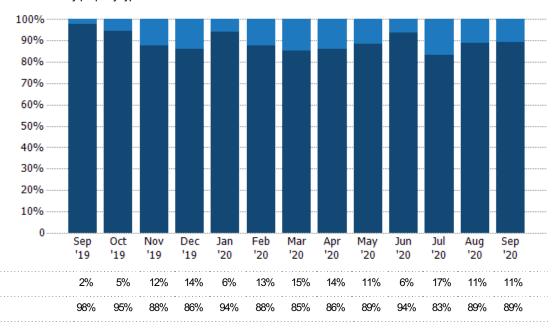

#### Closed Sales by Property Type

The percentage of residential properties sold each month by property type.