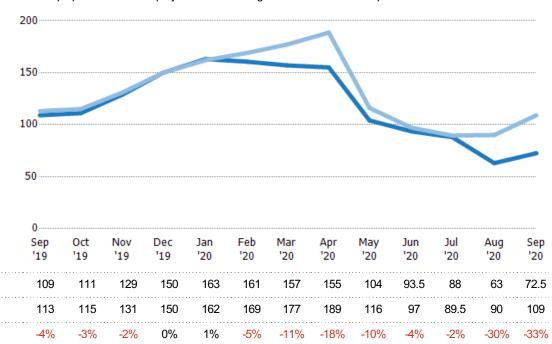

#### Median Days in RPR

The median number of days between when residential properties are first displayed as active listings in RPR and when accepted offers have been noted in RPR